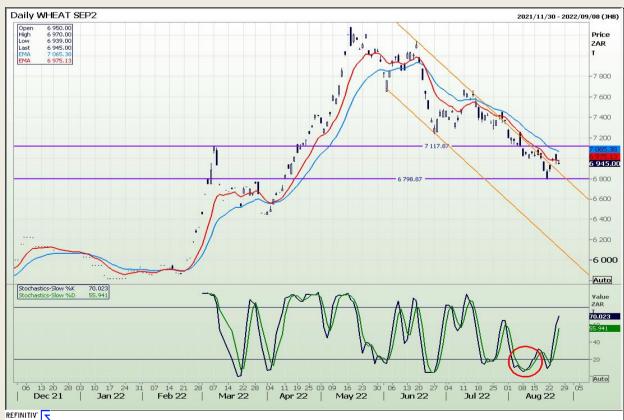

# **Technical Analysis**

South African Futures Exchange - Wheat

DISCLAIMER: This report has been prepared by GroCapital Financial Services Pty Ltd, a wholly owned subsidiary of AFGRI Operations Limitedis provided to you for information purposes only.GROCAPITAL AND AFGRI hereby certify that the views expressed in this report were obtained from sources which GROCAPITAL AND AFGRI consider to be reliable.GROCAPITAL AND AFGRI do not make any representations or give any guarantees or warranties, expressed or implied, as to the correctness, accuracy or completeness of the report.Net here GROCAPITAL AND AFGRI, nor any of their respective officers, directors, partners or employees, shall assume any liability for any losses arising from errors or omissions in the opinions, forecasts or information, irrespective of whether there has been any negligence by GroCapital and AFGRI, their affiliate, or their respective officers, directors, partners or employees, regardless of whether such damages were foreseen or unforeseen. The information contained in this report is confidential and may be subject to legal privilege. This