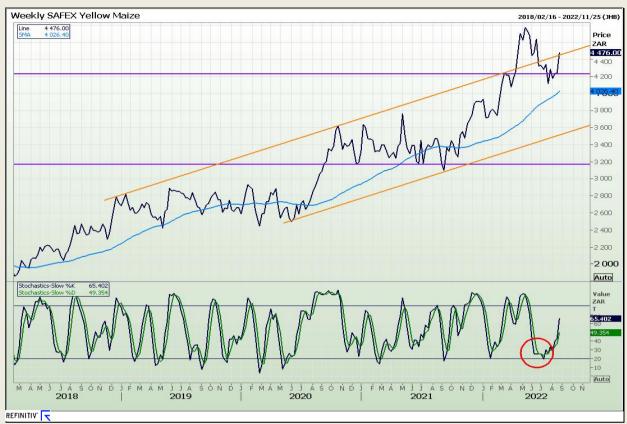

# **Technical Analysis**

South African Futures Exchange - Maize

DISCLAIMER: This report has been prepared by GroCapital Financial Services Pty Ltd, a wholly owned subsidiary of AFGRI Operations Limitedis provided to you for information purposes only.GROCAPITAL AND AFGRI hereby certify that the views expressed in this report were obtained from sources which GROCAPITAL AND AFGRI consider to be reliable.GROCAPITAL AND AFGRI do not make any representations or give any guarantees or warranties, expressed or implied, as to the correctness, accuracy or completeness of the report.Net Hort GROCAPITAL AND AFGRI, nor any of their respective officers, directors, partners or employees, shall assume any liability for any losses arising from errors or omissions in the opinions, forecasts or information, irrespective of whether there has been any negligence by GroCapital and AFGRI, their affiliate, or their respective officers, directors, partners or employees, regardless of whether such damages were foreseen or unforeseen. The information contained in this report is confidential and may be subject to legal privilege. This

Market Report: 26 August 2022

3rd Floor, AFGRI Building 12 Byls Bridge Boulevard Highveld Extension 73