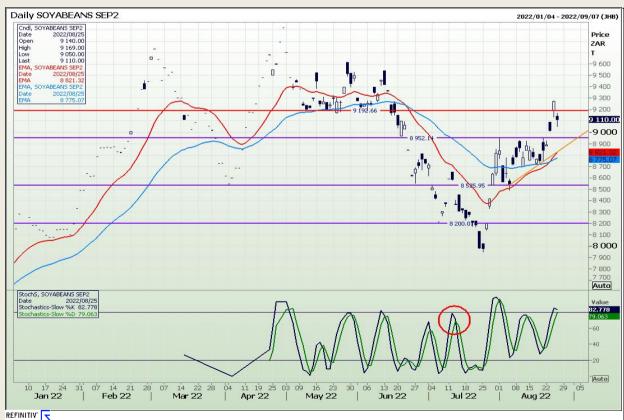

Market Report: 26 August 2022

3rd Floor, AFGRI Building 12 Byls Bridge Boulevard Highveld Extension 73

# **Technical Analysis**

South African Futures Exchange - Soybeans

DISCLAIMER: This report has been prepared by GroCapital Financial Services Pty Ltd, a wholly owned subsidiary of AFGRI Operations Limitedis provided to you for information purposes only.GROCAPITAL AND AFGRI hereby certify that the views expressed in this report were obtained from sources which GROCAPITAL AND AFGRI consider to be reliable GROCAPITAL AND AFGRI do not make any representations or give any guarantees or warranties, expressed or implied, as to the correctness, accuracy or completeness of the report.Neither GROCAPITAL AND AFGRI, nor any affiliate, nor any of their respective officers, directors, partners or employees, shall assume any liability for any losses arising from errors or omissions in the opinions, forecasts or information, irrespective of whether there has been any negligence by GroCapital and AFGRI, their affiliate, or their respective officers, directors, partners or employees, regardless of whether such damages were foreseen or unforeseen. The information contained in this report is confidential and may be subject to legal privilege. This report is not intended to not should it be taken to create any legal relations or contractual relations.