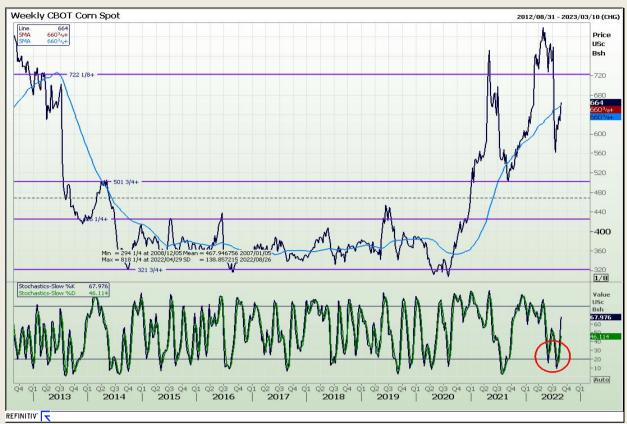

# **Technical Analysis**

Chicago Board of Trade - Corn

DISCLAIMER: This report has been prepared by GroCapital Financial Services Pty Ltd, a wholly owned subsidiary of AFGRI Operations Limitedis provided to you for information purposes only.GROCAPITAL AND AFGRI hereby certify that the views expressed in this report were obtained from sources which GROCAPITAL AND AFGRI consider to be reliable.GROCAPITAL AND AFGRI do not make any representations or give any guarantees or warranties, expressed or implied, as to the correctness, accuracy or completeness of the report.Net Horn GROCAPITAL AND AFGRI, nor any of their respective forces, directors, partners or employees, shall assume any liability for any losses arising from errors or omissions in the opinions, forecasts or information, irrespective of whether there has been any negligence by GroCapital and AFGRI, their affiliate, or their respective officers, directors, partners or employees, regardless of whether such damages were foreseen or unforeseen. The information contained in this report is confidential and may be subject to legal privilege. This

Market Report : 26 August 2022

3rd Floor, AFGRI Building 12 Byls Bridge Boulevard Highveld Extension 73