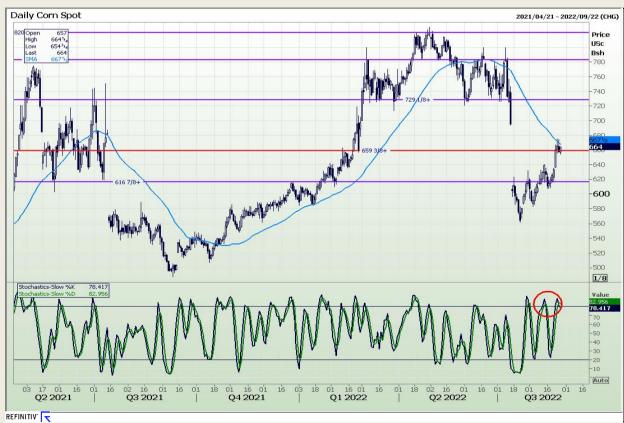

# **Technical Analysis**

Chicago Board of Trade - Corn

DISCLAIMER: This report has been prepared by GroCapital Financial Services Pty Ltd, a wholly owned subsidiary of AFGRI Operations Limitedis provided to you for information purposes only.GROCAPITAL AND AFGRI hereby certify that the views expressed in this report were obtained from sources which GROCAPITAL AND AFGRI consider to be reliable.GROCAPITAL AND AFGRI do not make any representations or give any guarantees or warranties, expressed or implied, as to the correctness, accuracy or completeness of the report.Net Horn GROCAPITAL AND AFGRI, nor any of their respective forces, directors, partners or employees, shall assume any liability for any losses arising from errors or omissions in the opinions, forecasts or information, irrespective of whether there has been any negligence by GroCapital and AFGRI, their affiliate, or their respective officers, directors, partners or employees, regardless of whether such damages were foreseen or unforeseen. The information contained in this report is confidential and may be subject to legal privilege. This

Market Report : 26 August 2022

3rd Floor, AFGRI Building 12 Byls Bridge Boulevard Highveld Extension 73