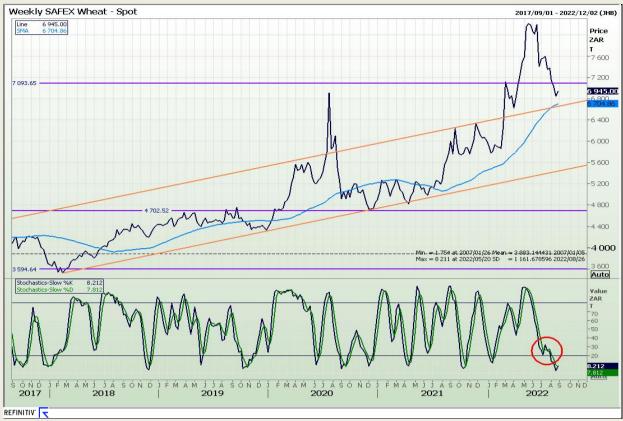

# **Technical Analysis**

South African Futures Exchange - Wheat

DISCLAIMER: This report has been prepared by GroCapital Financial Services Pty Ltd, a wholly owned subsidiary of AFGRI Operations Limitedis provided to you for information purposes only.GROCAPITAL AND AFGRI hereby certify that the views expressed in this report were obtained from sources which GROCAPITAL AND AFGRI consider to be reliable.GROCAPITAL AND AFGRI do not make any representations or give any guarantees or warranties, expressed or implied, as to the correctness, accuracy or completeness of the report.Net here GROCAPITAL AND AFGRI, nor any of their respective officers, directors, partners or employees, shall assume any liability for any losses arising from errors or omissions in the opinions, forecasts or information, irrespective of whether there has been any negligence by GroCapital and AFGRI, their affiliate, or their respective officers, directors, partners or employees, regardless of whether such damages were foreseen or unforeseen. The information contained in this report is confidential and may be subject to legal privilege. This