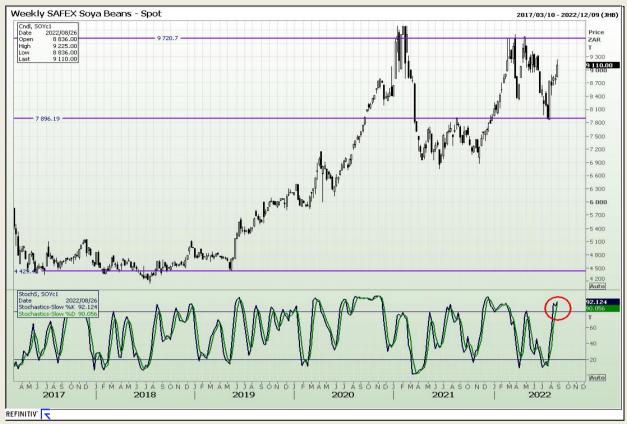

Market Report: 26 August 2022

3rd Floor, AFGRI Building 12 Byls Bridge Boulevard Highveld Extension 73

# **Technical Analysis**

South African Futures Exchange - Soybeans

DISCLAIMER: This report has been prepared by GroCapital Financial Services Pty Ltd, a wholly owned subsidiary of AFGRI Operations Limitedis provided to you for information purposes only.GROCAPITAL AND AFGRI hereby certify that the views expressed in this report were obtained from sources which GROCAPITAL AND AFGRI consider to be reliable GROCAPITAL AND AFGRI do not make any representations or give any guarantees or warranties, expressed or implied, as to the correctness, accuracy or completeness of the report.Neither GROCAPITAL AND AFGRI, nor any affiliate, nor any of their respective officers, directors, partners or employees, shall assume any liability for any losses arising from errors or omissions in the opinions, forecasts or information, irrespective of whether there has been any negligence by GroCapital and AFGRI, their affiliate, or their respective officers, directors, partners or employees, regardless of whether such damages were foreseen or unforeseen. The information contained in this report is confidential and may be subject to legal privilege. This report is not intended to not should it be taken to create any legal relations or contractual relations.