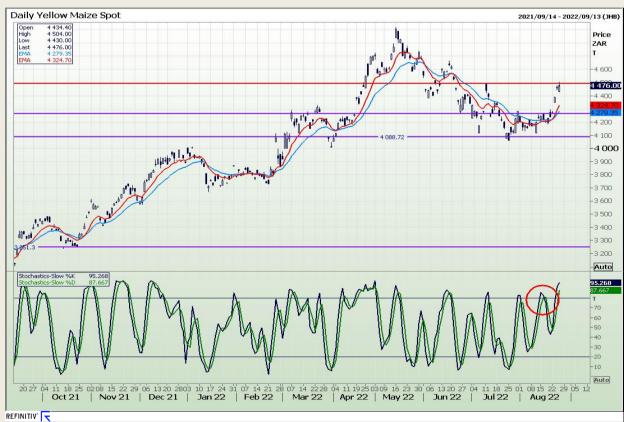

# **Technical Analysis**

South African Futures Exchange - Maize

DISCLAIMER: This report has been prepared by GroCapital Financial Services Pty Ltd, a wholly owned subsidiary of AFGRI Operations Limitedis provided to you for information purposes only.GROCAPITAL AND AFGRI hereby certify that the views expressed in this report were obtained from sources which GROCAPITAL AND AFGRI consider to be reliable.GROCAPITAL AND AFGRI do not make any representations or give any guarantees or warranties, expressed or implied, as to the correctness, accuracy or completeness of the report.Neither GROCAPITAL AND AFGRI, nor any affiliate, nor any of their respective officers, directors, partners or employees arising from errors or omissions in the opinions, forecasts or information, irrespective of whether there has been any negligence by GroCapital and AFGRI, their affiliate, or their respective officers, directors, partners or employees, regardless of whether such damages were foreseen or unforeseen. The information contained in this report is confidential and may be subject to legal privilege. This report is not intended to not should it be taken to create any legal relations or contractual relations.

Market Report: 26 August 2022

3rd Floor, AFGRI Building 12 Byls Bridge Boulevard Highveld Extension 73