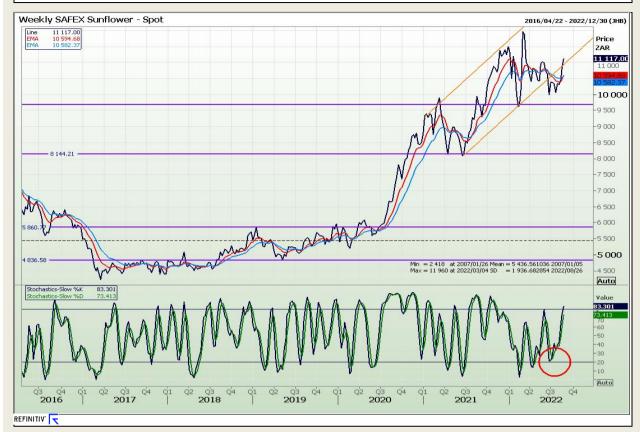

Market Report: 26 August 2022

3rd Floor, AFGRI Building 12 Byls Bridge Boulevard Highveld Extension 73

# **Technical Analysis**

South African Futures Exchange - Sunflower

DISCLAIMER: This report has been prepared by GroCapital Financial Services Pty Ltd, a wholly owned subsidiary of AFGRI Operations Limitedis provided to you for information purposes only.GROCAPITAL AND AFGRI hereby certify that the views expressed in this report were obtained from sources which GROCAPITAL AND AFGRI consider to be reliable.GROCAPITAL AND AFGRI do not make any representations or give any guarantees or warranties, expressed or implied, as to the correctness, accuracy or completeness of the report.Net here GROCAPITAL AND AFGRI, nor any of their respective officers, directors, partners or employees, shall assume any liability for any losses arising from errors or omissions in the opinions, forecasts or information, irrespective of whether there has been any negligence by GroCapital and AFGRI, their affiliate, or their respective officers, directors, partners or employees, regardless of whether such damages were foreseen or unforeseen. The information contained in this report is confidential and may be subject to legal privilege. This