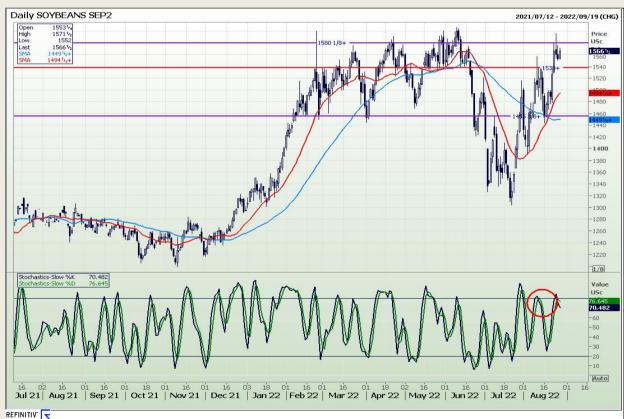

Market Report: 26 August 2022

3rd Floor, AFGRI Building 12 Byls Bridge Boulevard Highveld Extension 73

# **Technical Analysis**

Chicago Board of Trade - Soybeans

DISCLAIMER: This report has been prepared by GroCapital Financial Services Pty Ltd, a wholly owned subsidiary of AFGRI Operations Limitedis provided to you for information purposes only.GROCAPITAL AND AFGRI hereby certify that the views expressed in this report were obtained from sources which GROCAPITAL AND AFGRI consider to be reliable.GROCAPITAL AND AFGRI do not make any representations or give any guarantees or warranties, expressed or implied, as to the correctness, accuracy or completeness of the report.Neither GROCAPITAL AND AFGRI, nor any of their respective officers, directors, partners or employees, shall assume any liability for any losses arising from errors or omissions in the opinions, forecasts or information, irrespective of whether there has been any negligence by GroCapital and AFGRI, their affiliate, or their respective officers, directors, partners or employees, regardless of whether such damages were foreseen or unforeseen. The information contained in this report is confidential and may be subject to legal privilege. This