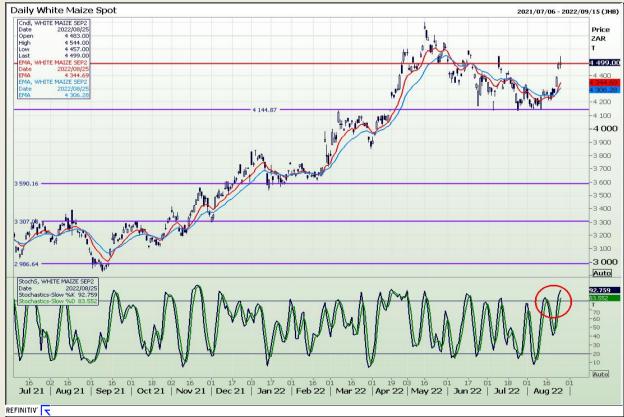

# **Technical Analysis**

South African Futures Exchange - Maize

DISCLAIMER: This report has been prepared by GroCapital Financial Services Pty Ltd, a wholly owned subsidiary of AFGRI Operations Limitedis provided to you for information purposes only.GROCAPITAL AND AFGRI hereby certify that the views expressed in this report were obtained from sources which GROCAPITAL AND AFGRI consider to be reliable.GROCAPITAL AND AFGRI do not make any representations or give any guarantees or warranties, expressed or implied, as to the correctness, accuracy or completeness of the report.Net here GROCAPITAL AND AFGRI, nor any of their respective officers, directors, partners or employees, shall assume any liability for any losses arising from errors or omissions in the opinions, forecasts or information, irrespective of whether there has been any negligence by GroCapital and AFGRI, their affiliate, or their respective officers, directors, partners or employees, regardless of whether such damages were foreseen or unforeseen. The information contained in this report is confidential and may be subject to legal privilege. This

Market Report: 26 August 2022

3rd Floor, AFGRI Building 12 Byls Bridge Boulevard Highveld Extension 73