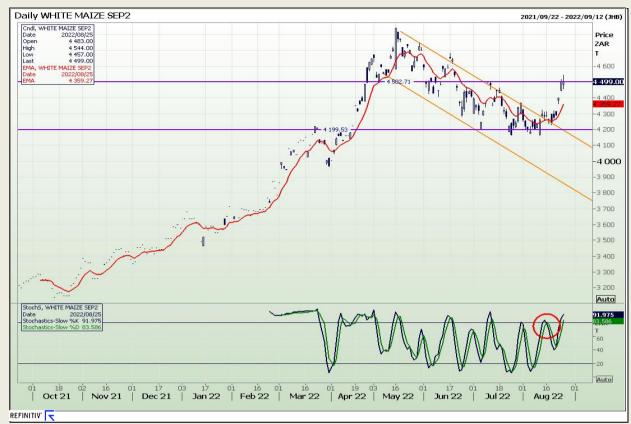

# **Technical Analysis**

South African Futures Exchange - Maize

DISCLAIMER: This report has been prepared by GroCapital Financial Services Pty Ltd, a wholly owned subsidiary of AFGRI Operations Limitedis provided to you for information purposes only.GROCAPITAL AND AFGRI hereby certify that the views expressed in this report were obtained from sources which GROCAPITAL AND AFGRI consider to be reliable.GROCAPITAL AND AFGRI do not make any representations or give any guarantees or warranties, expressed or implied, as to the correctness, accuracy or completeness of the report.Net here GROCAPITAL AND AFGRI, nor any of their respective officers, directors, partners or employees, shall assume any liability for any losses arising from errors or omissions in the opinions, forecasts or information, irrespective of whether there has been any negligence by GroCapital and AFGRI, their affiliate, or their respective officers, directors, partners or employees, regardless of whether such damages were foreseen or unforeseen. The information contained in this report is confidential and may be subject to legal privilege. This

Market Report: 26 August 2022

3rd Floor, AFGRI Building 12 Byls Bridge Boulevard Highveld Extension 73