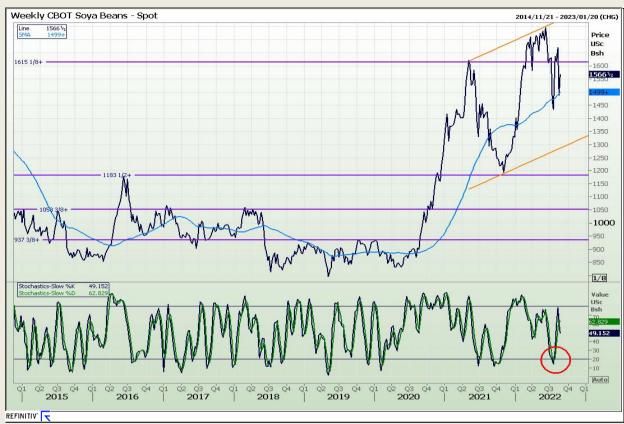

# **Technical Analysis**

Chicago Board of Trade - Soybeans

DISCLAIMER: This report has been prepared by GroCapital Financial Services Pty Ltd, a wholly owned subsidiary of AFGRI Operations Limitedis provided to you for information purposes only.GROCAPITAL AND AFGRI hereby certify that the views expressed in this report were obtained from sources which GROCAPITAL AND AFGRI consider to be reliable.GROCAPITAL AND AFGRI do not make any representations or give any guarantees or warranties, expressed or implied, as to the correctness, accuracy or completeness of the report.Neither GROCAPITAL AND AFGRI, nor any of their respective officers, directors, partners or employees, shall assume any liability for any losses arising from errors or omissions in the opinions, forecasts or information, irrespective of whether there has been any negligence by GroCapital and AFGRI, their affiliate, or their respective officers, directors, partners or employees, regardless of whether such damages were foreseen or unforeseen. The information contained in this report is confidential and may be subject to legal privilege. This