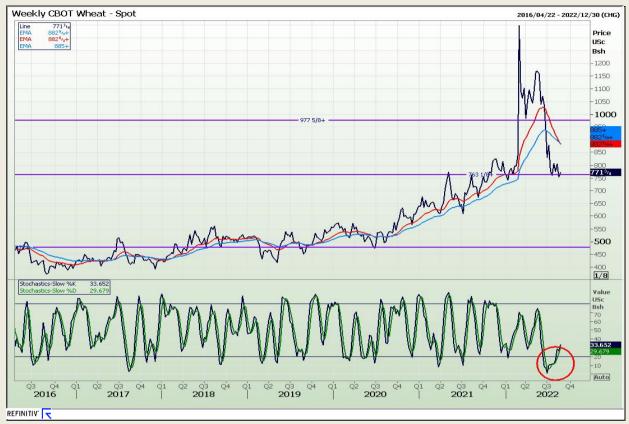

# **Technical Analysis**

Chicago Board of Trade and Kansas Board of Trade - Wheat

DISCLAIMER: This report has been prepared by GroCapital Financial Services Pty Ltd, a wholly owned subsidiary of AFGRI Operations Limitedis provided to you for information purposes only.GROCAPITAL AND AFGRI hereby certify that the views expressed in this report were obtained from sources which GROCAPITAL AND AFGRI consider to be reliable GROCAPITAL AND AFGRI do not make any representations or give any guarantees or warranties, expressed or implied, as to the correctness, accuracy or completeness of the report.Neither GROCAPITAL AND AFGRI, nor any affiliate, nor any of their respective officers, directors, partners or employees, shall assume any liability for any losses arising from errors or omissions in the opinions, forecasts or information, irrespective of whether there has been any negligence by GroCapital and AFGRI, their affiliate, or their respective officers, directors, partners or employees, regardless of whether such damages were foreseen or unforeseen. The information contained in this report is confidential and may be subject to legal privilege. This report is not intended to not should it be taken to create any legal relations or contractual relations.