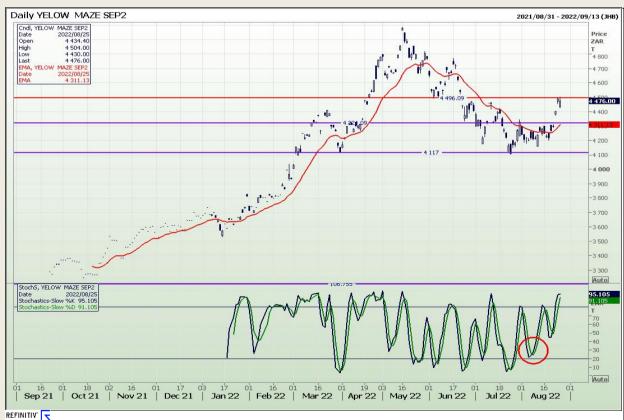

# **Technical Analysis**

South African Futures Exchange - Maize

DISCLAIMER: This report has been prepared by GroCapital Financial Services Pty Ltd, a wholly owned subsidiary of AFGRI Operations Limitedis provided to you for information purposes only.GROCAPITAL AND AFGRI hereby certify that the views expressed in this report were obtained from sources which GROCAPITAL AND AFGRI consider to be reliable.GROCAPITAL AND AFGRI do not make any representations or give any guarantees or warranties, expressed or implied, as to the correctness, accuracy or completeness of the report.Net here GROCAPITAL AND AFGRI, nor any of their respective officers, directors, partners or employees, shall assume any liability for any losses arising from errors or omissions in the opinions, forecasts or information, irrespective of whether there has been any negligence by GroCapital and AFGRI, their affiliate, or their respective officers, directors, partners or employees, regardless of whether such damages were foreseen or unforeseen. The information contained in this report is confidential and may be subject to legal privilege. This