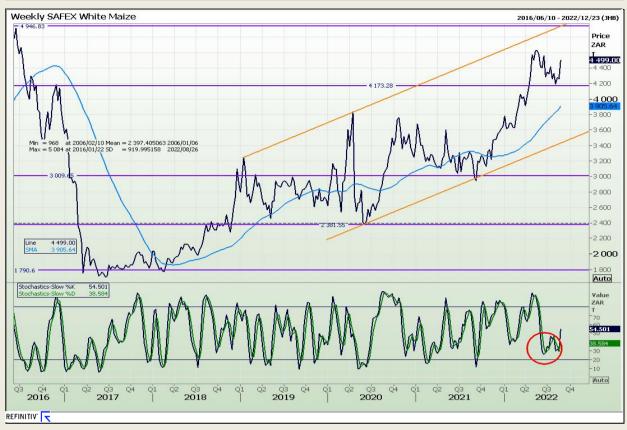

# **Technical Analysis**

South African Futures Exchange - Maize

DISCLAIMER: This report has been prepared by GroCapital Financial Services Pty Ltd, a wholly owned subsidiary of AFGRI Operations Limitedis provided to you for information purposes only.GROCAPITAL AND AFGRI hereby certify that the views expressed in this report were obtained from sources which GROCAPITAL AND AFGRI consider to be reliable.GROCAPITAL AND AFGRI do not make any representations or give any guarantees or warranties, expressed or implied, as to the correctness, accuracy or completeness of the report.Net here GROCAPITAL AND AFGRI, nor any of their respective officers, directors, partners or employees, shall assume any liability for any losses arising from errors or omissions in the opinions, forecasts or information, irrespective of whether there has been any negligence by GroCapital and AFGRI, their affiliate, or their respective officers, directors, partners or employees, regardless of whether such damages were foreseen or unforeseen. The information contained in this report is confidential and may be subject to legal privilege. This

Market Report: 26 August 2022

3rd Floor, AFGRI Building 12 Byls Bridge Boulevard Highveld Extension 73