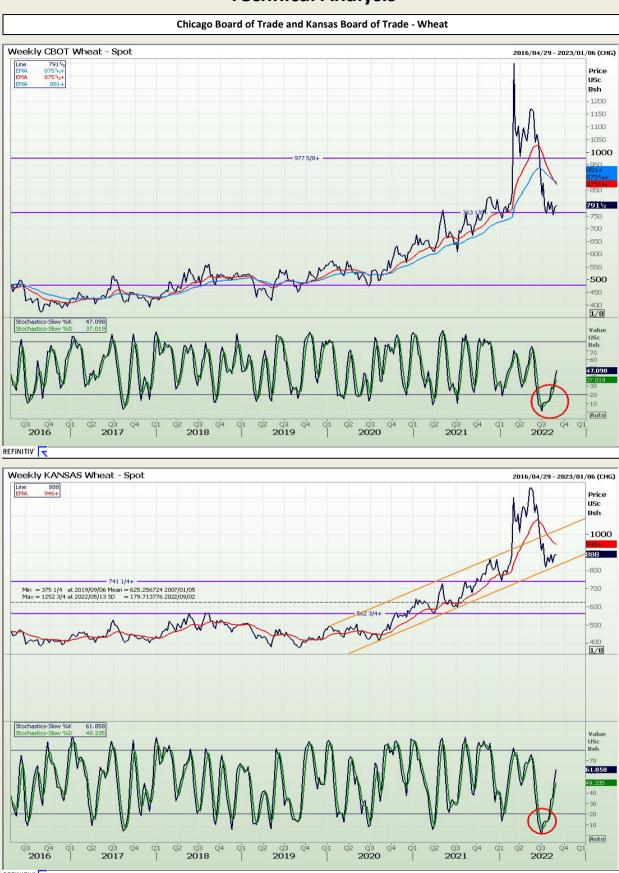

## **Technical Analysis**

South African Futures Exchange - Wheat

Market Report : 29 August 2022