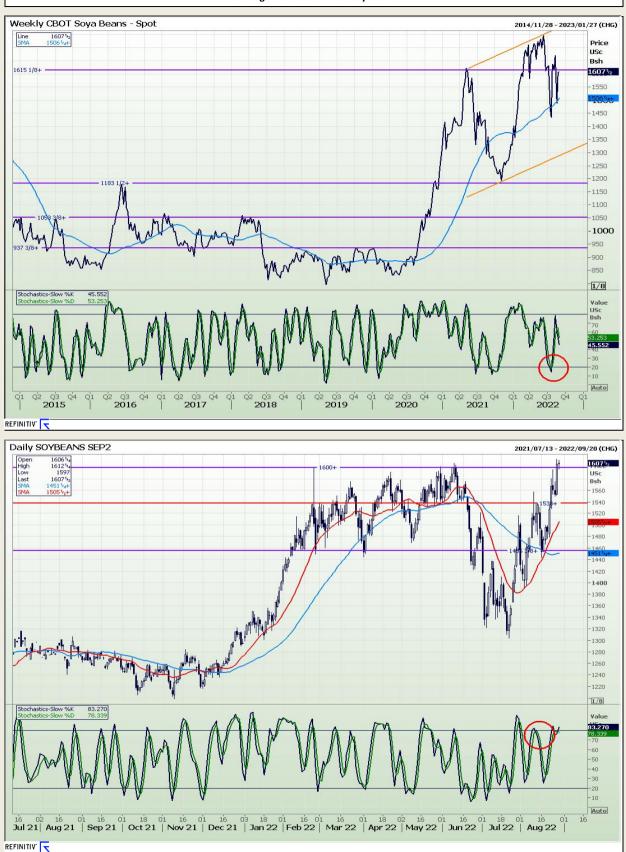

## **Technical Analysis**

Chicago Board of Trade - Soybeans

Market Report : 29 August 2022