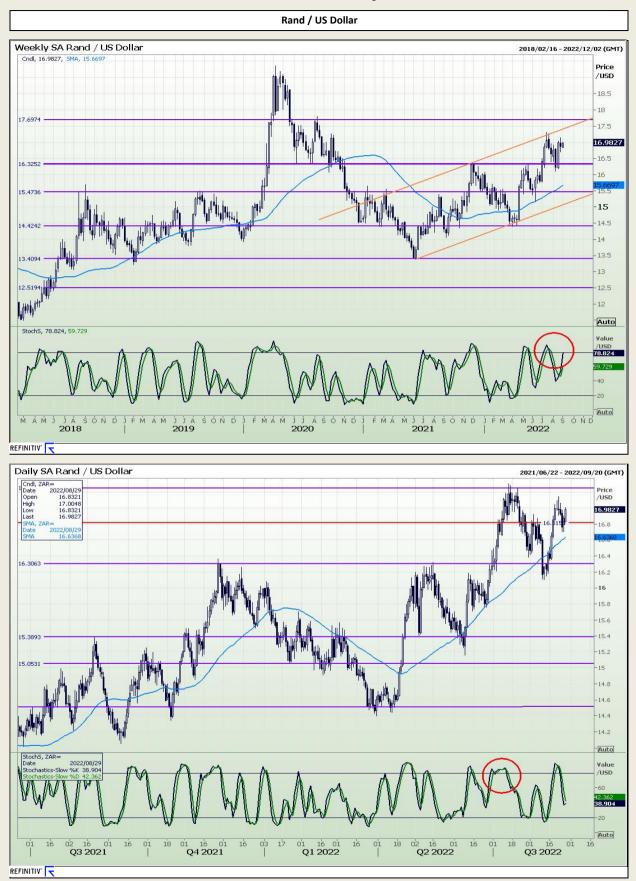

Market Report : 29 August 2022

Hi

## **Technical Analysis**





Market Report : 29 August 2022

### **Technical Analysis**

**CBOT / SAFEX Spreads** 



DISCLAIMER: This report has been prepared by GroCapital Financial Services Pty Ltd, a wholly owned subsidiary of AFGRI Operations Limitedis provided to you for information purposes only.GROCAPITAL AND AFGRI hereby certify that the views expressed in this report were obtained from sources which GROCAPITAL AND AFGRI consider to be reliable.GROCAPITAL AND AFGRI do not make any representations or give any guarantees or warranties, expressed or implied, as to the correctness, accuracy or completeness of the report. Neither GROCAPITAL AND AFGRI, nor any affiliate, nor any of their respective officers, directors, partners or employees shall assume any liability for any losses arising from errors or omissi