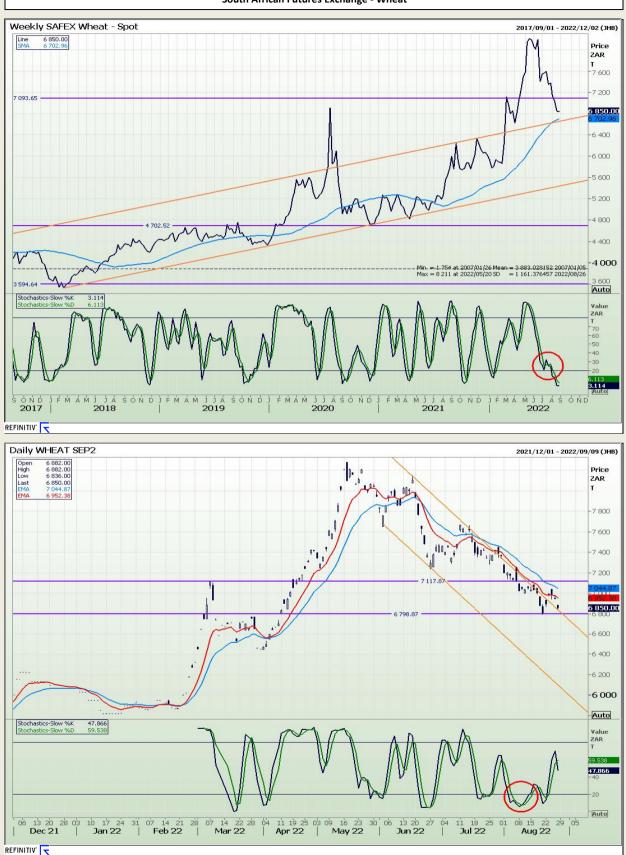

## **Technical Analysis**

South African Futures Exchange - Wheat

Market Report : 29 August 2022