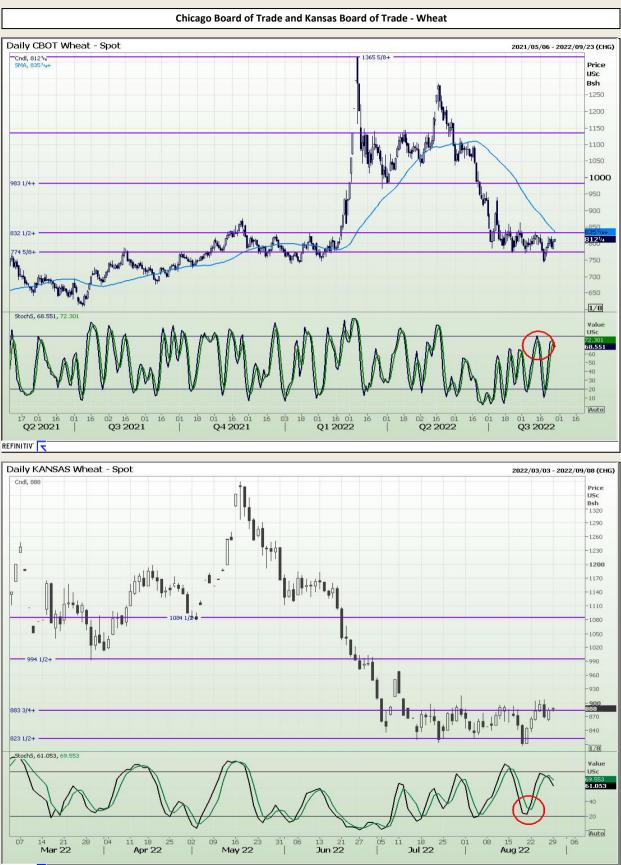

s, directors, partners or omissions in the opinions, forecasts or information, irrespective of whether there has been any negligence by GroCapital and AFGRI, their affiliate, or their respective officers, directors, partners or employees, regardless of whether such damages were foreseen or unforeseen. The information contained in this report is confidential and may be subject to legal privilege. This report is not intended to not should it be taken to create any legal relations or contractual relations.

Jannie van Der Watt - 011 063 2729 Susan Mittermeier - 011 063 2720 Willem Peyper - 011 063 2724 Johan Du Toit - 011 063 2723



Market Report : 29 August 2022

## **Technical Analysis**

South African Futures Exchange - Wheat





Market Report : 29 August 2022

# **Technical Analysis**



REFINITIV'



Market Report : 29 August 2022

## **Technical Analysis**

Chicago Board of Trade - Soybeans





Market Report : 29 August 2022

## **Technical Analysis**





Market Report : 29 August 2022

## **Technical Analysis**

South African Futures Exchange - Sunflower