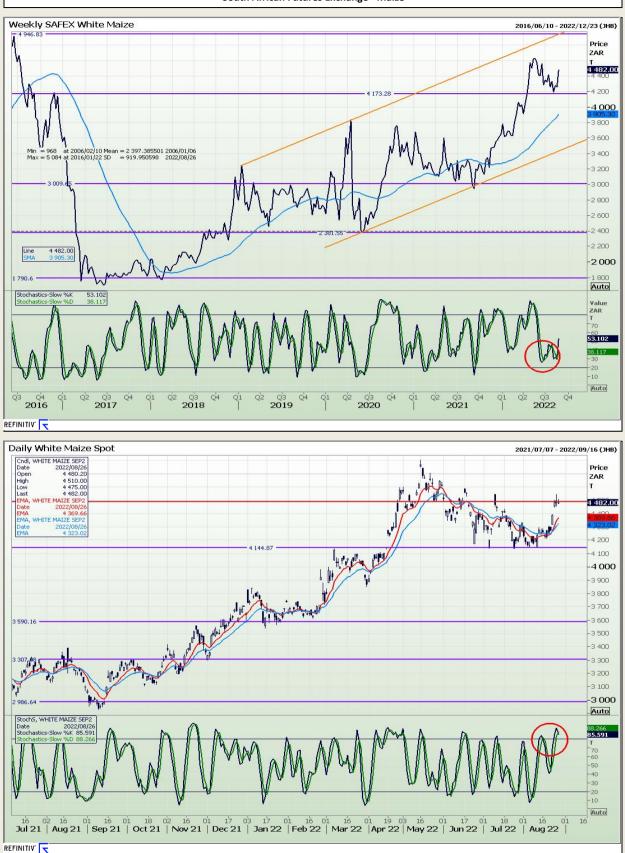

# **Technical Analysis**

South African Futures Exchange - Maize

Market Report : 29 August 2022

## **Technical Analysis**

South African Futures Exchange - Maize

Market Report : 29 August 2022