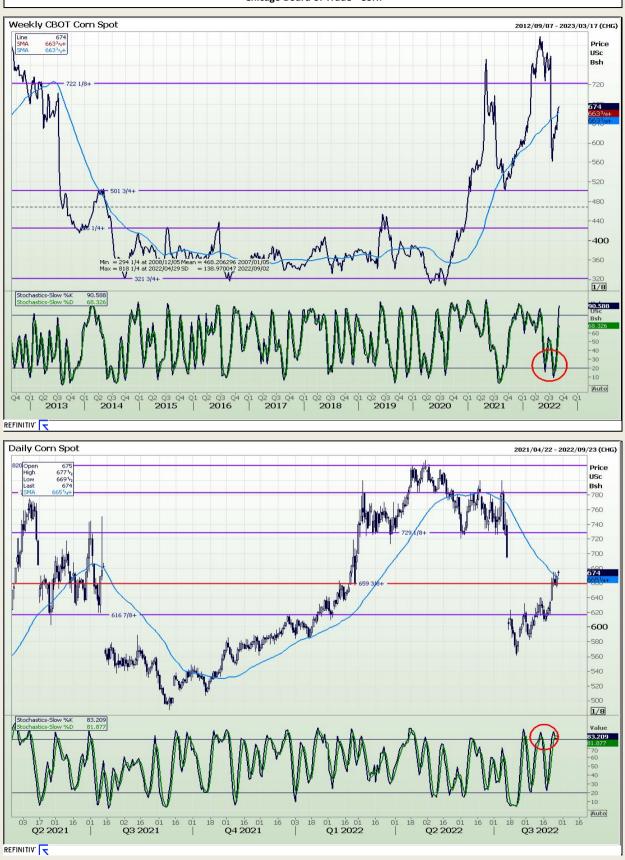

### **Technical Analysis**

Chicago Board of Trade - Corn

Market Report : 29 August 2022