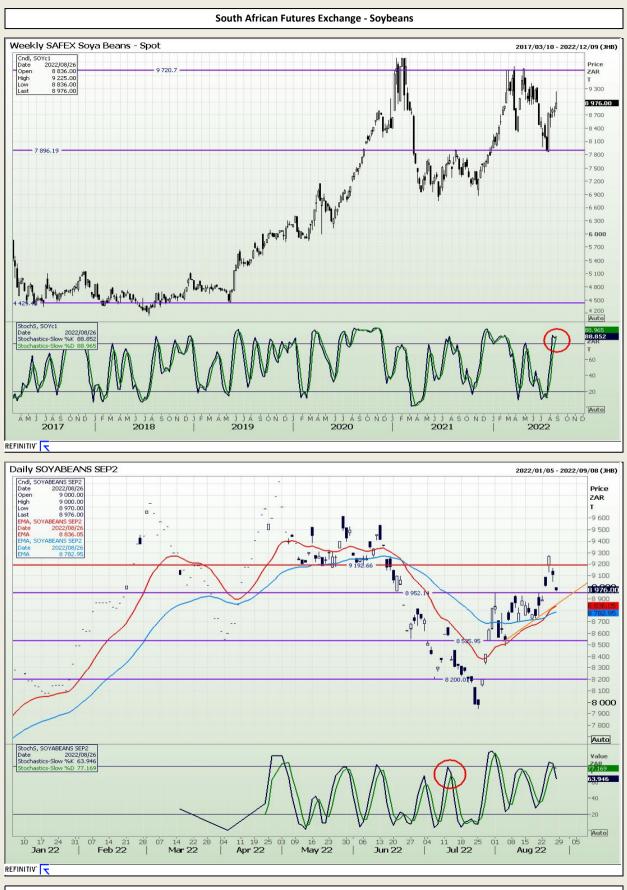

, or their respective officers, directors, partners or employees, regardless of whether such damages were foreseen or unforeseen. The information contained in this report is confidential and may be subject to legal privilege. This report is not intended to not should it be taken to create any legal relations or contractual relations.

Jannie van Der Watt - 011 063 2729 Susan Mittermeier - 011 063 2720 Willem Peyper - 011 063 2724 Johan Du Toit - 011 063 2723



Market Report : 29 August 2022

## **Technical Analysis**

South African Futures Exchange - Wheat





Market Report : 29 August 2022

# **Technical Analysis**



REFINITIV'



Market Report : 29 August 2022

## **Technical Analysis**

Chicago Board of Trade - Soybeans





Market Report : 29 August 2022

## **Technical Analysis**





Market Report : 29 August 2022

## **Technical Analysis**

South African Futures Exchange - Sunflower