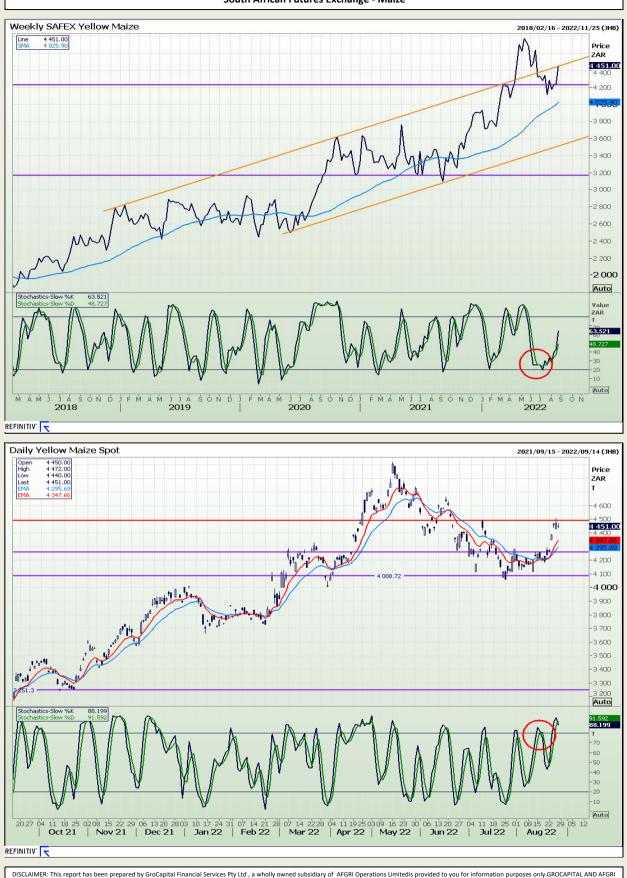

# **Technical Analysis**

South African Futures Exchange - Maize

Market Report : 29 August 2022

## **Technical Analysis**

South African Futures Exchange - Maize

Market Report : 29 August 2022