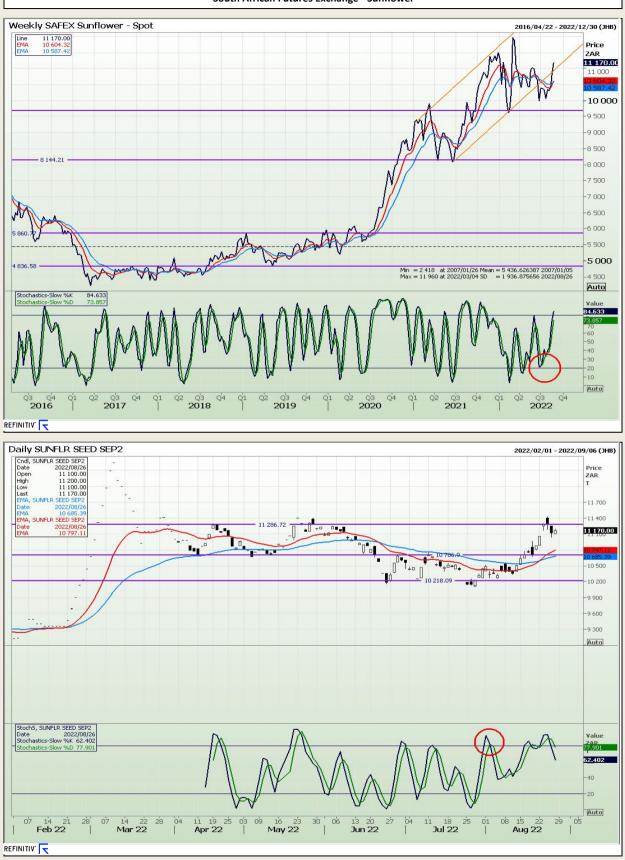

oreseen or unforeseen. The information contained in this report is confidential and may be subject to legal privilege. This report is not intended to not should it be taken to create any legal relations or contractual relations.

Jannie van Der Watt - 011 063 2729 Susan Mittermeier - 011 063 2720 Willem Peyper - 011 063 2724 Johan Du Toit - 011 063 2723



Market Report : 29 August 2022

## **Technical Analysis**

South African Futures Exchange - Wheat





Market Report : 29 August 2022

# **Technical Analysis**



REFINITIV'



Market Report : 29 August 2022

## **Technical Analysis**

Chicago Board of Trade - Soybeans





Market Report : 29 August 2022

## **Technical Analysis**





Market Report : 29 August 2022

## **Technical Analysis**

South African Futures Exchange - Sunflower