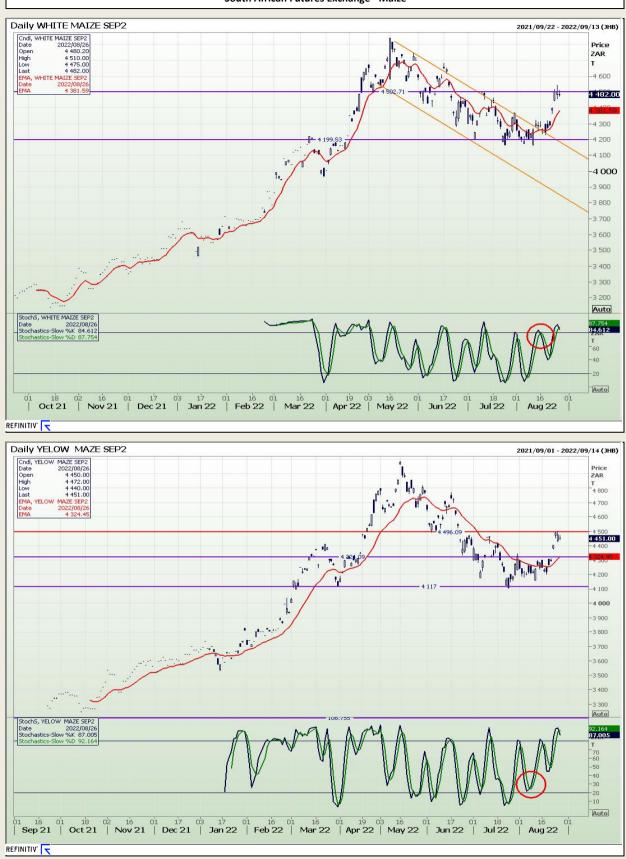

# **Technical Analysis**

South African Futures Exchange - Maize

Market Report : 29 August 2022

## **Technical Analysis**

South African Futures Exchange - Maize

Market Report : 29 August 2022