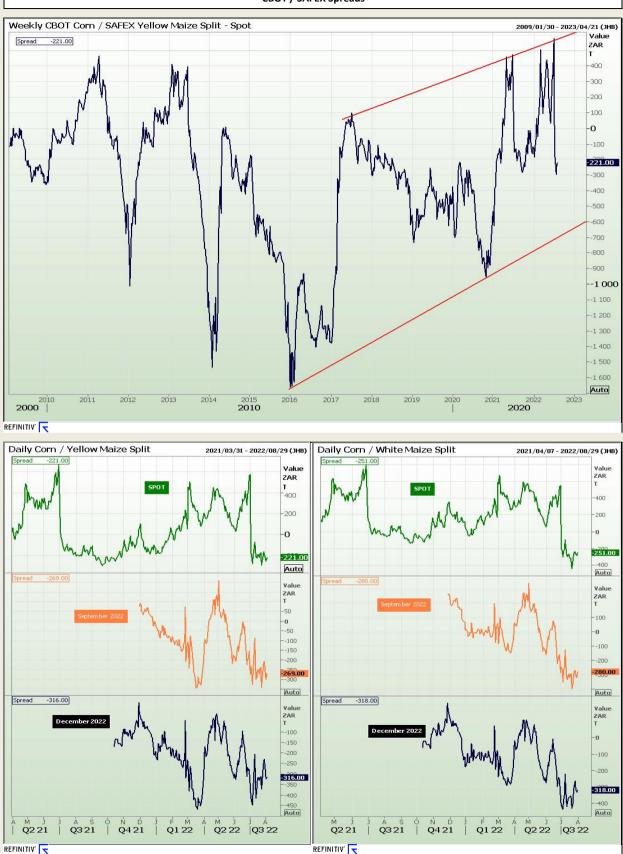

Market Report : 03 August 2022

Highveld Ex

## **Technical Analysis**

CBOT / SAFEX Spreads

DISCLAIMER: This report has been prepared by GroCapital Financial Services Pty Ltd , a wholly owned subsidiary of AFGRI Operations Limitedis provided to you for information purposes only.GROCAPITAL AND AFGRI hereby certify that the views expressed in this report were obtained from sources which GROCAPITAL AND AFGRI consider to be reliable.GROCAPITAL AND AFGRI do not make any representations or give any guarantees or warranties, expressed or implied, as to the correctness, accuracy or completeness of the report.Neither GROCAPITAL AND AFGRI, nor any affiliate, nor any of their respective officers, directors, partners or employees, as a sing from errors or omissions in the opinions, forecasts or information, irrespective of whether there has been any negligence by GroCapital and AFGRI, their affiliate, or their respective officers, directors, partners or employees, regardless of whether such damages were foreseen or unforeseen. The information contained in this report is confidential and may be subject to legal privilege. This report is not intended to not should it be taken to create any legal relations or contractual relations.