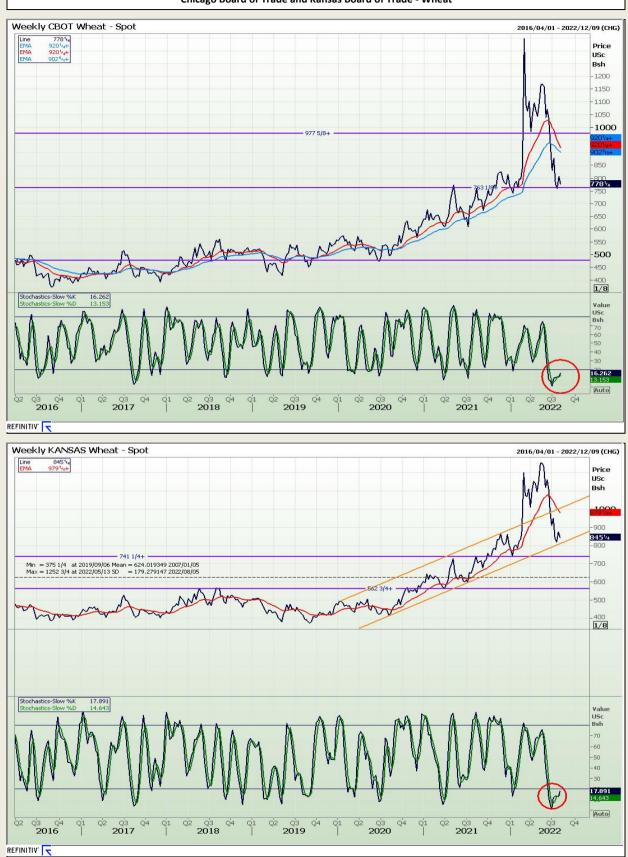

## **Technical Analysis**

Chicago Board of Trade and Kansas Board of Trade - Wheat

DISCLAIMER: This report has been prepared by GroCapital Financial Services Pty Ltd, a wholly owned subsidiary of AFGRI Operations Limitedis provided to you for information purposes only.GROCAPITAL AND AFGRI hereby certify that the views expressed in this report were obtained from sources which GROCAPITAL AND AFGRI consider to be reliable.GROCAPITAL AND AFGRI do not make any representations or give any guarantees or warranties, expressed or implied, as to the correctness, accuracy or completeness of the report.NetNether GROCAPITAL AND AFGRI, nor any affiliate, nor any of their respective officers, directors, partners or employees, shall assume any liability for any losses arising from errors or omissions in the opnions, forecasts or information, irrespective of whether there has been any negligence by GroCapital and AFGRI, their affiliate, or their respective officers, directors, partners or employees, regardless of whether such damages were foreseen or unforeseen. The information contained in this report is confidential and may be subject to legal privilege. This report is not intended to not should it be taken to create any legal relations or contractual relations.