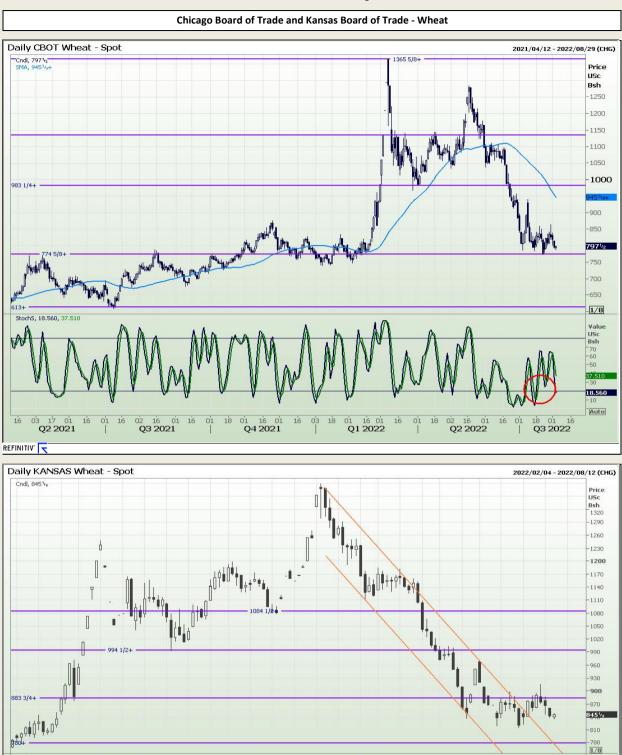

Market Report : 03 August 2022

## **Technical Analysis**

Chicago Board of Trade and Kansas Board of Trade - Wheat

DISCLAIMER: This report has been prepared by GroCapital Financial Services Pty Ltd, a wholly owned subsidiary of AFGRI Operations Limitedis provided to you for information purposes only.GROCAPITAL AND AFGRI hereby certify that the views expressed in this report were obtained from sources which GROCAPITAL AND AFGRI consider to be reliable.GROCAPITAL AND AFGRI do not make any representations or give any guarantees or warranties, expressed or implied, as to the correctness, accuracy or completeness of the report.NetNether GROCAPITAL AND AFGRI, nor any affiliate, nor any of their respective officers, directors, partners or employees, shall assume any liability for any losses arising from errors or omissions in the opnions, forecasts or information, irrespective of whether there has been any negligence by GroCapital and AFGRI, their affiliate, or their respective officers, directors, partners or employees, regardless of whether such damages were foreseen or unforeseen. The information contained in this report is confidential and may be subject to legal privilege. This report is not intended to not should it be taken to create any legal relations or contractual relations.