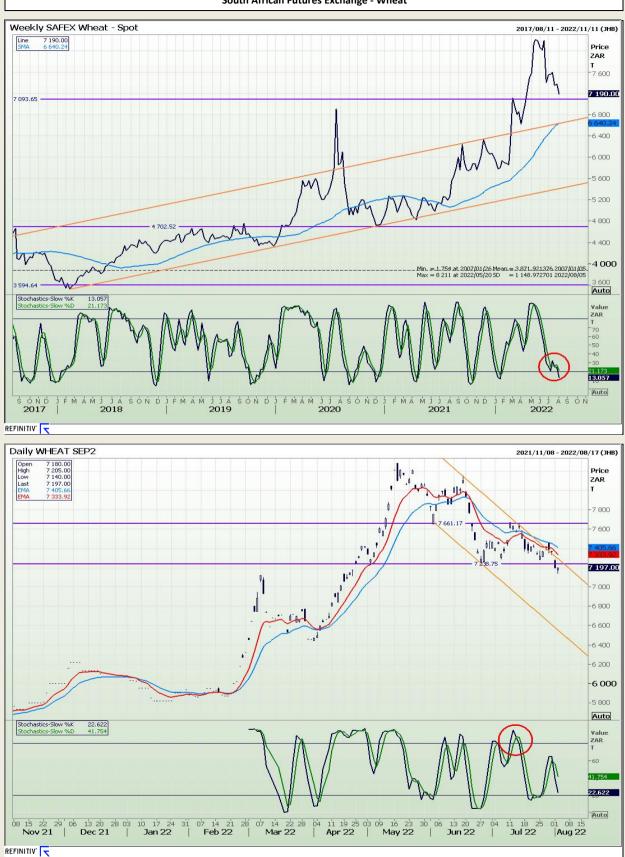

Market Report : 03 August 2022

## **Technical Analysis**

South African Futures Exchange - Wheat

DISCLAIMER: This report has been prepared by GroCapital Financial Services Pty Ltd, a wholly owned subsidiary of AFGRI Operations Limitedis provided to you for information purposes only.GROCAPITAL AND AFGRI hereby certify that the views expressed in this report were obtained from sources which GROCAPITAL AND AFGRI consider to be reliable.GROCAPITAL AND AFGRI do not make any representations or give any guarantees or warranties, expressed or implied, as to the correctness, accuracy or completeness of the report.NetNether GROCAPITAL AND AFGRI, nor any affiliate, nor any of their respective officers, directors, partners or employees, shall assume any liability for any losses arising from errors or omissions in the opnions, forecasts or information, irrespective of whether there has been any negligence by GroCapital and AFGRI, their affiliate, or their respective officers, directors, partners or employees, regardless of whether such damages were foreseen or unforeseen. The information contained in this report is confidential and may be subject to legal privilege. This report is not intended to not should it be taken to create any legal relations or contractual relations.