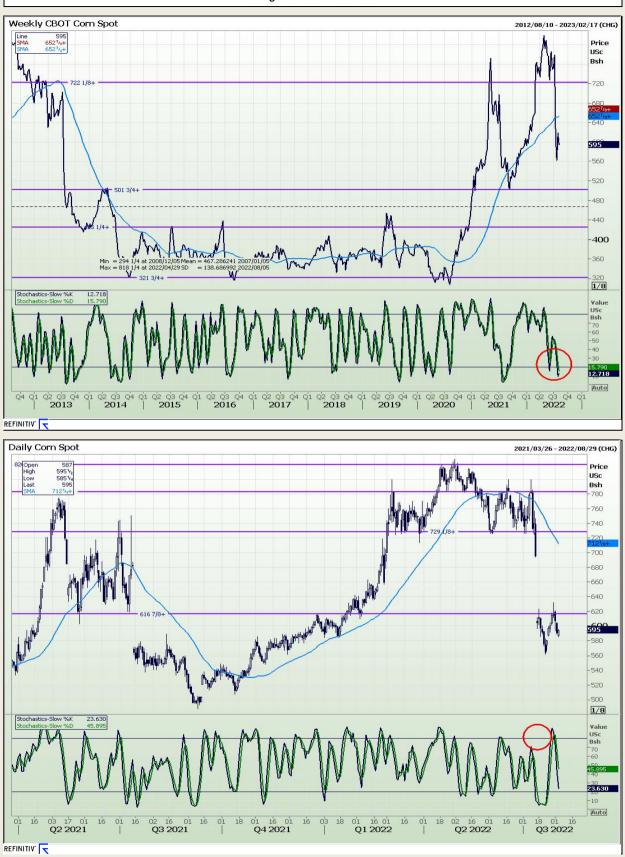

Market Report : 03 August 2022

**Technical Analysis** 

Chicago Board of Trade - Corn

DISCLAIMER: This report has been prepared by GroCapital Financial Services Pty Ltd , a wholly owned subsidiary of AFGRI Operations Limitedis provided to you for information purposes only.GROCAPITAL AND AFGRI hereby certify that the views expressed in this report were obtained from sources which GROCAPITAL AND AFGRI consider to be reliable.GROCAPITAL AND AFGRI do not make any representations or give any guarantees or warranties, expressed or implied, as to the correctness, accuracy or completeness of the report.Neither GROCAPITAL AND AFGRI, nor any affiliate, nor any of their respective officers, directors, partners or employees, sealing from errors or omissions in the opinions, forecasts or information, irrespective of whether there has been any negligence by GroCapital and AFGRI, their affiliate, or their respective officers, directors, partners or employees, regardless of whether such damages were foreseen or unforeseen. The information contained in this report is confidential and may be subject to legal privilege. This report is not intended to not should it be taken to create any legal relations or contractual relations.