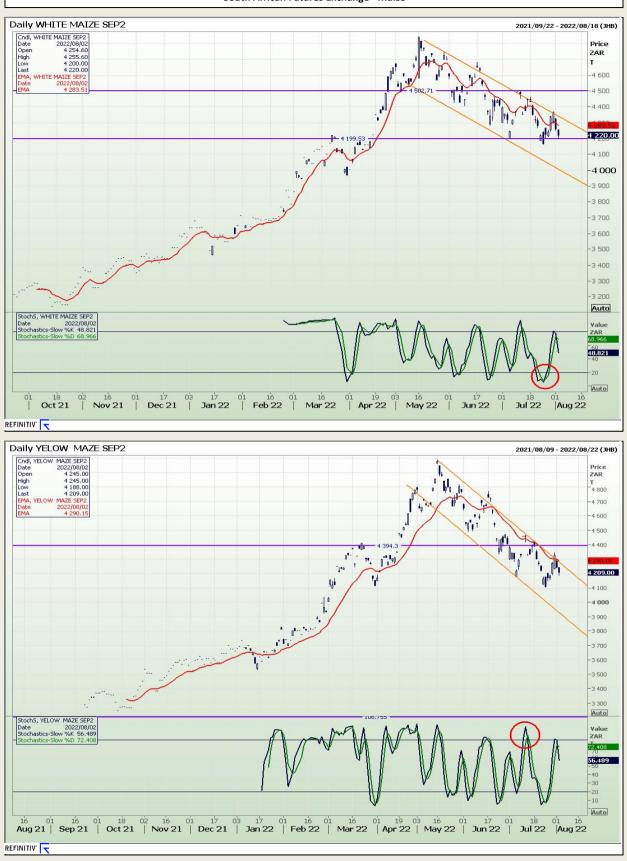

## **Technical Analysis**

South African Futures Exchange - Maize

DISCLAIMER: This report has been prepared by GroCapital Financial Services Pty Ltd, a wholly owned subsidiary of AFGRI Operations Limitedis provided to you for information purposes only.GROCAPITAL AND AFGRI hereby certify that the views expressed in this report were obtained from sources which GROCAPITAL AND AFGRI consider to be reliable.GROCAPITAL AND AFGRI do not make any representations or give any guarantees or warranties, expressed or implied, as to the correctness, accuracy or completeness of the report.NetNether GROCAPITAL AND AFGRI, nor any affiliate, nor any of their respective officers, directors, partners or omissions in the opinions, forecasts or information, irrespective of whether there has been any negligence by GroCapital and AFGRI, their affiliate, or their respective officers, directors, partners or employees, regardless of whether such damages were foreseen or unforeseen. The information contained in this report is confidential and may be subject to legal privilege. This report is not intended to not should it be taken to create any legal relations or contractual relations.