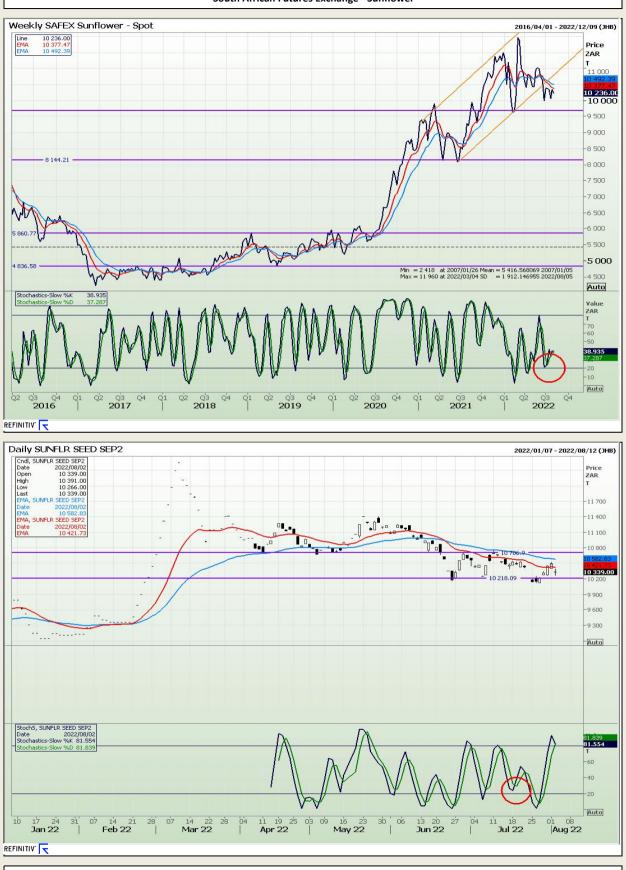

Market Report : 03 August 2022

# **Technical Analysis**

South African Futures Exchange - Sunflower

DISCLAIMER: This report has been prepared by GroCapital Financial Services Pty Ltd, a wholly owned subsidiary of AFGRI Operations Limitedis provided to you for information purposes only.GROCAPITAL AND AFGRI hereby certify that the views expressed in this report were obtained from sources which GROCAPITAL AND AFGRI consider to be reliable.GROCAPITAL AND AFGRI do not make any representations or give any guarantees or warranties, expressed or implied, as to the correctness, accuracy or completeness of the report.Neither GROCAPITAL AND AFGRI, nor any affiliate, nor any of their respective officers, directors, partners or employees, shall assume any liability for any losses arising from errors or omissions in the opinions, forecasts or information, irrespective of whether there has been any negligence by GroCapital and AFGRI, their affiliate, or their respective officers, directors, partners or employees, regardless of whether such damages were foreseen or unforeseen. The information contained in this report is confidential and may be subject to legal privilege. This report is not intended to not should it be taken to create any legal relations or contractual relations.