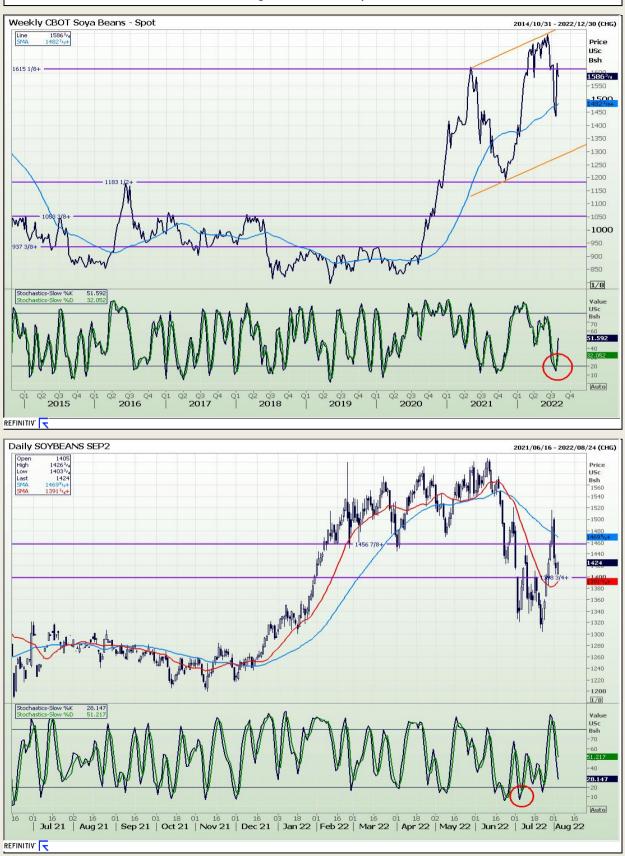

Market Report : 03 August 2022

## **Technical Analysis**

Chicago Board of Trade - Soybeans

DISCLAIMER: This report has been prepared by GroCapital Financial Services Pty Ltd , a wholly owned subsidiary of AFGRI Operations Limitedis provided to you for information purposes only.GROCAPITAL AND AFGRI hereby certify that the views expressed in this report were obtained from sources which GROCAPITAL AND AFGRI consider to be reliable.GROCAPITAL AND AFGRI do not make any representations or give any guarantees or warranties, expressed or implied, as to the correctness, accuracy or completeness of the report.Neither GROCAPITAL AND AFGRI, nor any affiliate, nor any of their respective officers, directors, partners or employees, sealing from errors or omissions in the opinions, forecasts or information, irrespective of whether there has been any negligence by GroCapital and AFGRI, their affiliate, or their respective officers, directors, partners or employees, regardless of whether such damages were foreseen or unforeseen. The information contained in this report is confidential and may be subject to legal privilege. This report is not intended to not should it be taken to create any legal relations or contractual relations.