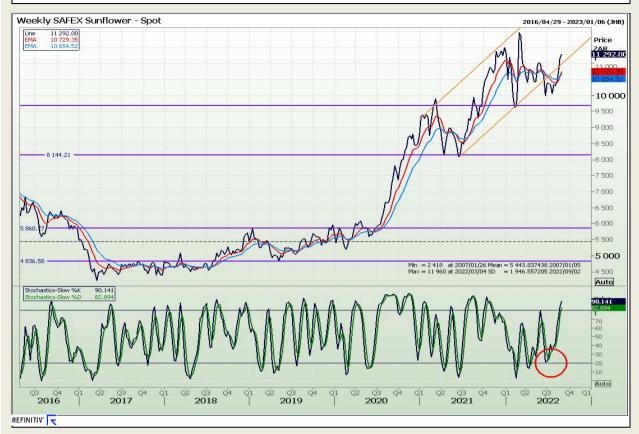

Market Report: 30 August 2022

3rd Floor, AFGRI Building 12 Byls Bridge Boulevard Highveld Extension 73

# **Technical Analysis**

South African Futures Exchange - Sunflower

DISCLAIMER: This report has been prepared by GroCapital Financial Services Pty Ltd, a wholly owned subsidiary of AFGRI Operations Limitedis provided to you for information purposes only.GROCAPITAL AND AFGRI hereby certify that the views expressed in this report were obtained from sources which GROCAPITAL AND AFGRI consider to be reliable.GROCAPITAL AND AFGRI do not make any representations or give any guarantees or warranties, expressed or implied, as to the correctness, accuracy or completeness of the report.Net here GROCAPITAL AND AFGRI, nor any of their respective officers, directors, partners or employees, shall assume any liability for any losses arising from errors or omissions in the opinions, forecasts or information, irrespective of whether there has been any negligence by GroCapital and AFGRI, their affiliate, or their respective officers, directors, partners or employees, regardless of whether such damages were foreseen or unforeseen. The information contained in this report is confidential and may be subject to legal privilege. This