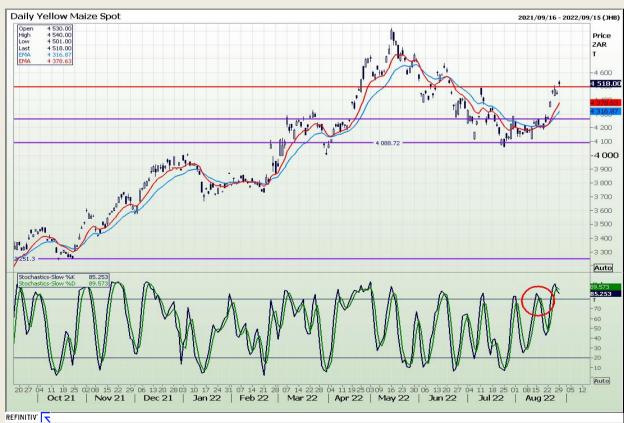

# **Technical Analysis**

South African Futures Exchange - Maize

DISCLAIMER: This report has been prepared by GroCapital Financial Services Pty Ltd, a wholly owned subsidiary of AFGRI Operations Limitedis provided to you for information purposes only.GROCAPITAL AND AFGRI hereby certify that the views expressed in this report were obtained from sources which GROCAPITAL AND AFGRI consider to be reliable.GROCAPITAL AND AFGRI do not make any representations or give any guarantees or warranties, expressed or implied, as to the correctness, accuracy or completeness of the report.Net Hort GROCAPITAL AND AFGRI, nor any of their respective officers, directors, partners or employees shall assume any liability for any losses arising from errors or omissions in the opinions, forecasts or information, irrespective of whether there has been any negligence by GroCapital and AFGRI, their affiliate, or their respective officers, directors, partners or employees, regardless of whether such damages were foreseen or unforeseen. The information contained in this report is confidential and may be subject to legal privilege. This

Market Report: 30 August 2022

3rd Floor, AFGRI Building 12 Byls Bridge Boulevard Highveld Extension 73