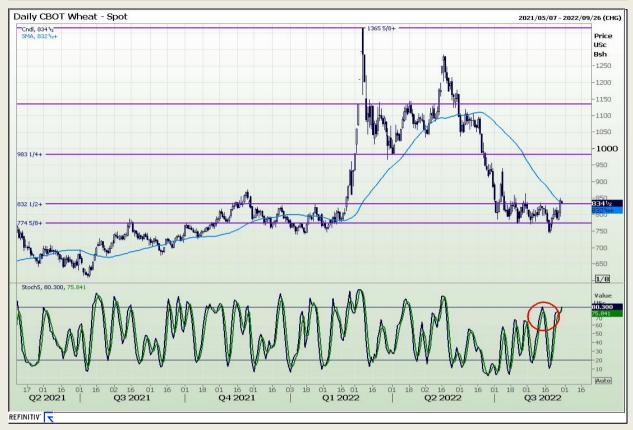

# **Technical Analysis**

Chicago Board of Trade and Kansas Board of Trade - Wheat

DISCLAIMER: This report has been prepared by GroCapital Financial Services Pty Ltd, a wholly owned subsidiary of AFGRI Operations Limitedis provided to you for information purposes only.GROCAPITAL AND AFGRI hereby certify that the views expressed in this report were obtained from sources which GROCAPITAL AND AFGRI consider to be reliable.GROCAPITAL AND AFGRI do not make any representations or give any guarantees or warranties, expressed or implied, as to the correctness, accuracy or completeness of the report.Net Hort GROCAPITAL AND AFGRI, nor any of their respective forest, directors, partners or employees shall assume any liability for any losses arising from errors or omissions in the opinions, forecasts or information, irrespective of whether there has been any negligence by GroCapital and AFGRI, their affiliate, or their respective officers, directors, partners or employees, regardless of whether such damages were foreseen or unforeseen. The information contained in this report is confidential and may be subject to legal privilege. This

Market Report : 30 August 2022

3rd Floor, AFGRI Building 12 Byls Bridge Boulevard Highveld Extension 73