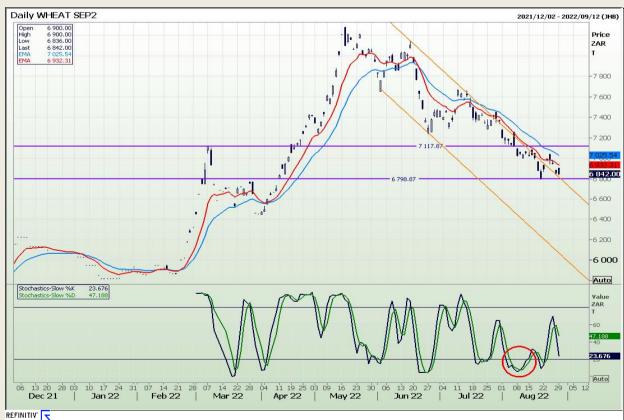

# **Technical Analysis**

South African Futures Exchange - Wheat

DISCLAIMER: This report has been prepared by GroCapital Financial Services Pty Ltd, a wholly owned subsidiary of AFGRI Operations Limitedis provided to you for information purposes only.GROCAPITAL AND AFGRI hereby certify that the views expressed in this report were obtained from sources which GROCAPITAL AND AFGRI consider to be reliable.GROCAPITAL AND AFGRI do not make any representations or give any guarantees or warranties, expressed or implied, as to the correctness, accuracy or completeness of the report.Neither GROCAPITAL AND AFGRI, nor any affiliate, nor any of their respective officers, directors, partners or employees, shall assume any liability for any losses arising from errors or omissions in the opinions, forecasts or information, irrespective of whether there has been any negligence by GroCapital and AFGRI, their affiliate, or their respective officers, directors, partners or employees, regardless of whether such damages were foreseen or unforeseen. The information contained in this report is confidential and may be subject to legal privilege. This

Market Report: 30 August 2022

3rd Floor, AFGRI Building 12 Byls Bridge Boulevard Highveld Extension 73