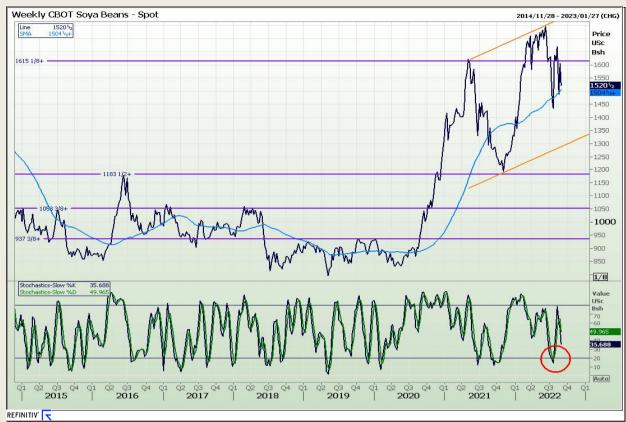

# **Technical Analysis**

Chicago Board of Trade - Soybeans

DISCLAIMER: This report has been prepared by GroCapital Financial Services Pty Ltd, a wholly owned subsidiary of AFGRI Operations Limitedis provided to you for information purposes only.GROCAPITAL AND AFGRI hereby certify that the views expressed in this report were obtained from sources which GROCAPITAL AND AFGRI consider to be reliable.GROCAPITAL AND AFGRI do not make any representations or give any guarantees or warranties, expressed or implied, as to the correctness, accuracy or completeness of the report.Net Hort GROCAPITAL AND AFGRI, nor any of their respective forest, directors, partners or employees shall assume any liability for any losses arising from errors or omissions in the opinions, forecasts or information, irrespective of whether there has been any negligence by GroCapital and AFGRI, their affiliate, or their respective officers, directors, partners or employees, regardless of whether such damages were foreseen or unforeseen. The information contained in this report is confidential and may be subject to legal privilege. This

Market Report: 30 August 2022

3rd Floor, AFGRI Building 12 Byls Bridge Boulevard Highveld Extension 73