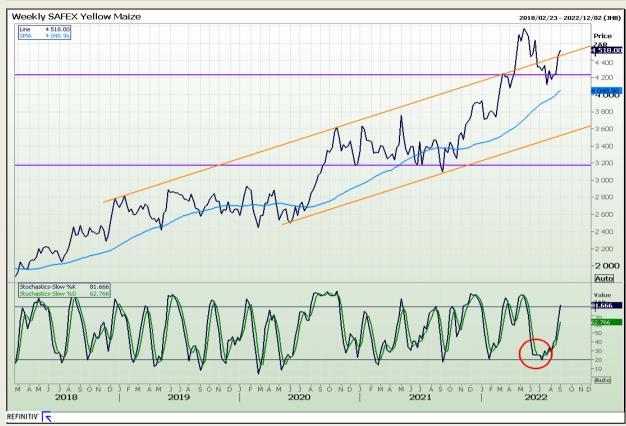

# **Technical Analysis**

South African Futures Exchange - Maize

DISCLAIMER: This report has been prepared by GroCapital Financial Services Pty Ltd, a wholly owned subsidiary of AFGRI Operations Limitedis provided to you for information purposes only.GROCAPITAL AND AFGRI hereby certify that the views expressed in this report were obtained from sources which GROCAPITAL AND AFGRI consider to be reliable.GROCAPITAL AND AFGRI do not make any representations or give any guarantees or warranties, expressed or implied, as to the correctness, accuracy or completeness of the report.Net Hort GROCAPITAL AND AFGRI, nor any of their respective officers, directors, partners or employees shall assume any liability for any losses arising from errors or omissions in the opinions, forecasts or information, irrespective of whether there has been any negligence by GroCapital and AFGRI, their affiliate, or their respective officers, directors, partners or employees, regardless of whether such damages were foreseen or unforeseen. The information contained in this report is confidential and may be subject to legal privilege. This

Market Report: 30 August 2022

3rd Floor, AFGRI Building 12 Byls Bridge Boulevard Highveld Extension 73