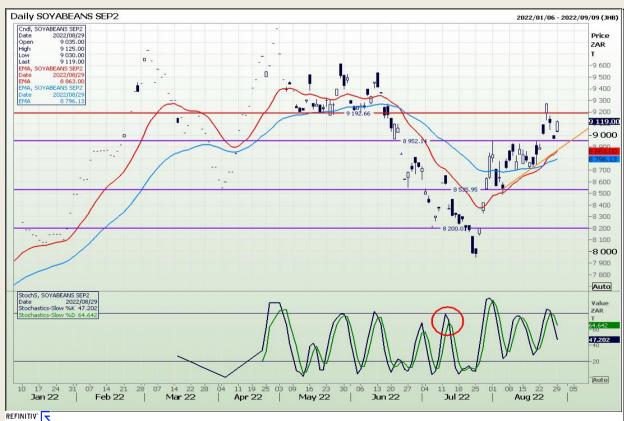

Market Report: 30 August 2022

3rd Floor, AFGRI Building 12 Byls Bridge Boulevard Highveld Extension 73

# **Technical Analysis**

South African Futures Exchange - Soybeans

DISCLAIMER: This report has been prepared by GroCapital Financial Services Pty Ltd, a wholly owned subsidiary of AFGRI Operations Limitedis provided to you for information purposes only.GROCAPITAL AND AFGRI hereby certify that the views expressed in this report were obtained from sources which GROCAPITAL AND AFGRI consider to be reliable.GROCAPITAL AND AFGRI do not make any representations or give any guarantees or warranties, expressed or implied, as to the correctness, accuracy or completeness of the report.Net here GROCAPITAL AND AFGRI, nor any of their respective officers, directors, partners or employees, shall assume any liability for any losses arising from errors or omissions in the opinions, forecasts or information, irrespective of whether there has been any negligence by GroCapital and AFGRI, their affiliate, or their respective officers, directors, partners or employees, regardless of whether such damages were foreseen or unforeseen. The information contained in this report is confidential and may be subject to legal privilege. This