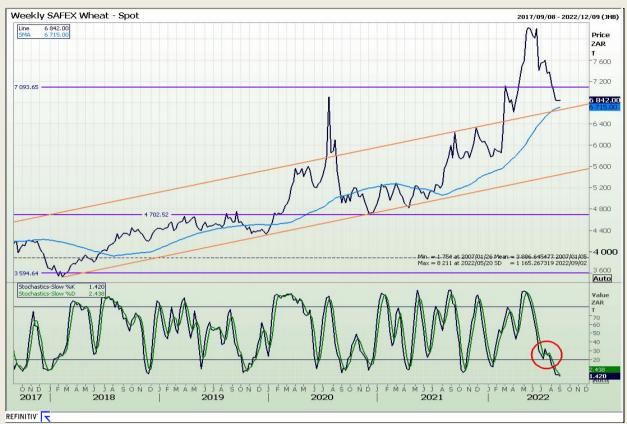

Market Report : 30 August 2022

3rd Floor, AFGRI Building 12 Byls Bridge Boulevard Highveld Extension 73

# **Technical Analysis**

South African Futures Exchange - Wheat

DISCLAIMER: This report has been prepared by GroCapital Financial Services Pty Ltd, a wholly owned subsidiary of AFGRI Operations Limitedis provided to you for information purposes only.GROCAPITAL AND AFGRI hereby certify that the views expressed in this report were obtained from sources which GROCAPITAL AND AFGRI consider to be reliable.GROCAPITAL AND AFGRI do not make any representations or give any guarantees or warranties, expressed or implied, as to the correctness, accuracy or completeness of the report.Neither GROCAPITAL AND AFGRI, nor any affiliate, nor any of their respective officers, directors, partners or employees, shall assume any liability for any losses arising from errors or omissions in the opinions, forecasts or information, irrespective of whether there has been any negligence by GroCapital and AFGRI, their affiliate, or their respective officers, directors, partners or employees, regardless of whether such damages were foreseen or unforeseen. The information contained in this report is confidential and may be subject to legal privilege. This