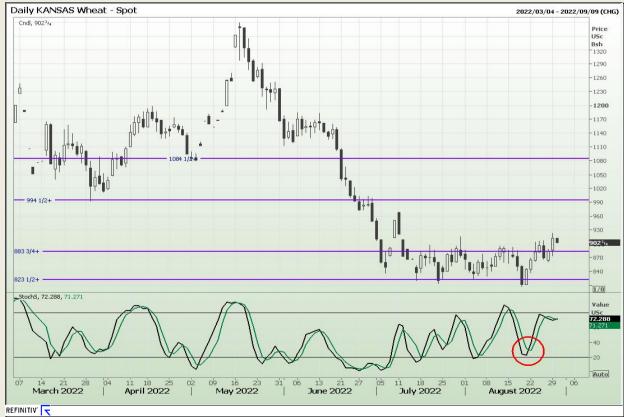

# **Technical Analysis**

Chicago Board of Trade and Kansas Board of Trade - Wheat

DISCLAIMER: This report has been prepared by GroCapital Financial Services Pty Ltd, a wholly owned subsidiary of AFGRI Operations Limitedis provided to you for information purposes only.GROCAPITAL AND AFGRI hereby certify that the views expressed in this report were obtained from sources which GROCAPITAL AND AFGRI consider to be reliable.GROCAPITAL AND AFGRI do not make any representations or give any guarantees or warranties, expressed or implied, as to the correctness, accuracy or completeness of the report.Neither GROCAPITAL AND AFGRI, nor any affiliate, nor any of their respective officers, directors, partners or employees arising from errors or omissions in the opinions, forecasts or information, irrespective of whether there has been any negligence by GroCapital and AFGRI, their affiliate, or their respective officers, directors, partners or employees, regardless of whether such damages were foreseen or unforeseen. The information contained in this report is confidential and may be subject to legal privilege. This report is not intended to not should it be taken to create any legal relations or contractual relations.

Market Report : 30 August 2022

3rd Floor, AFGRI Building 12 Byls Bridge Boulevard Highveld Extension 73