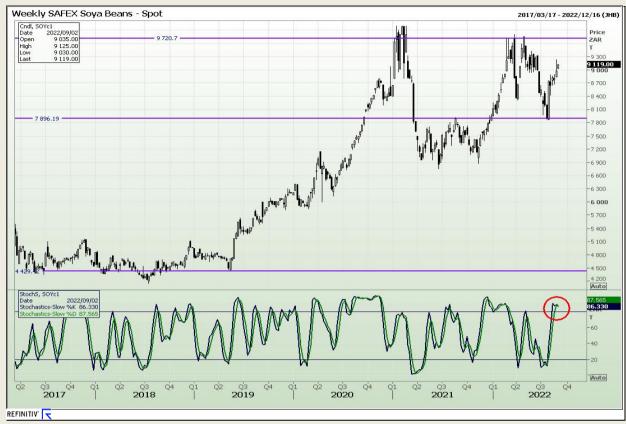

Market Report: 30 August 2022

3rd Floor, AFGRI Building 12 Byls Bridge Boulevard Highveld Extension 73

# **Technical Analysis**

South African Futures Exchange - Soybeans

DISCLAIMER: This report has been prepared by GroCapital Financial Services Pty Ltd, a wholly owned subsidiary of AFGRI Operations Limitedis provided to you for information purposes only.GROCAPITAL AND AFGRI hereby certify that the views expressed in this report were obtained from sources which GROCAPITAL AND AFGRI consider to be reliable.GROCAPITAL AND AFGRI do not make any representations or give any guarantees or warranties, expressed or implied, as to the correctness, accuracy or completeness of the report.Net here GROCAPITAL AND AFGRI, nor any of their respective officers, directors, partners or employees, shall assume any liability for any losses arising from errors or omissions in the opinions, forecasts or information, irrespective of whether there has been any negligence by GroCapital and AFGRI, their affiliate, or their respective officers, directors, partners or employees, regardless of whether such damages were foreseen or unforeseen. The information contained in this report is confidential and may be subject to legal privilege. This