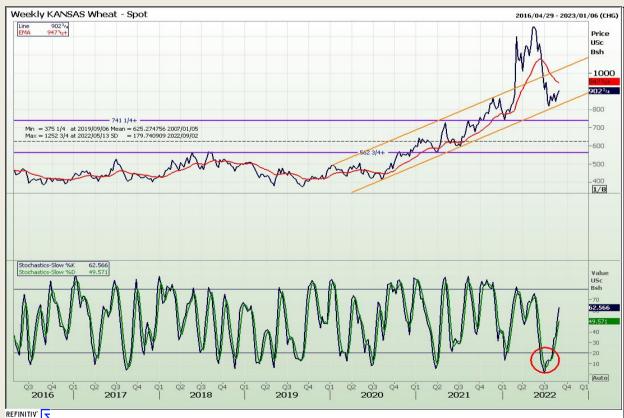

Market Report: 30 August 2022

3rd Floor, AFGRI Building 12 Byls Bridge Boulevard Highveld Extension 73

# **Technical Analysis**

Chicago Board of Trade and Kansas Board of Trade - Wheat

DISCLAIMER: This report has been prepared by GroCapital Financial Services Pty Ltd, a wholly owned subsidiary of AFGRI Operations Limitedis provided to you for information purposes only.GROCAPITAL AND AFGRI hereby certify that the views expressed in this report were obtained from sources which GROCAPITAL AND AFGRI consider to be reliable.GROCAPITAL AND AFGRI do not make any representations or give any guarantees or warranties, expressed or implied, as to the correctness, accuracy or completeness of the report.Net Hort GROCAPITAL AND AFGRI, nor any of their respective forest, directors, partners or employees shall assume any liability for any losses arising from errors or omissions in the opinions, forecasts or information, irrespective of whether there has been any negligence by GroCapital and AFGRI, their affiliate, or their respective officers, directors, partners or employees, regardless of whether such damages were foreseen or unforeseen. The information contained in this report is confidential and may be subject to legal privilege. This