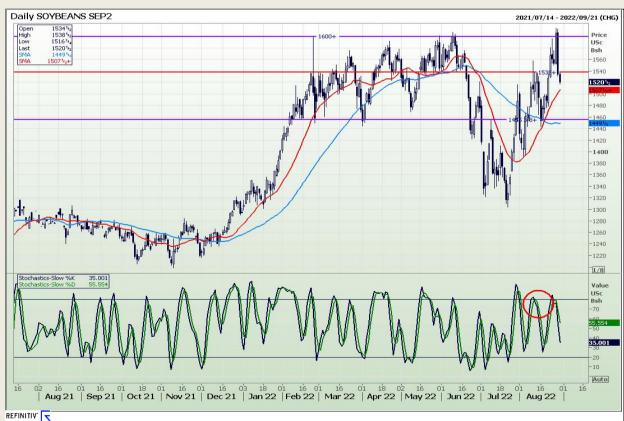

Market Report : 30 August 2022

3rd Floor, AFGRI Building 12 Byls Bridge Boulevard Highveld Extension 73

# **Technical Analysis**

Chicago Board of Trade - Soybeans

DISCLAIMER: This report has been prepared by GroCapital Financial Services Pty Ltd, a wholly owned subsidiary of AFGRI Operations Limitedis provided to you for information purposes only.GROCAPITAL AND AFGRI hereby certify that the views expressed in this report were obtained from sources which GROCAPITAL AND AFGRI consider to be reliable.GROCAPITAL AND AFGRI do not make any representations or give any guarantees or warranties, expressed or implied, as to the correctness, accuracy or completeness of the report.Net Hort GROCAPITAL AND AFGRI, nor any of their respective forest, directors, partners or employees shall assume any liability for any losses arising from errors or omissions in the opinions, forecasts or information, irrespective of whether there has been any negligence by GroCapital and AFGRI, their affiliate, or their respective officers, directors, partners or employees, regardless of whether such damages were foreseen or unforeseen. The information contained in this report is confidential and may be subject to legal privilege. This