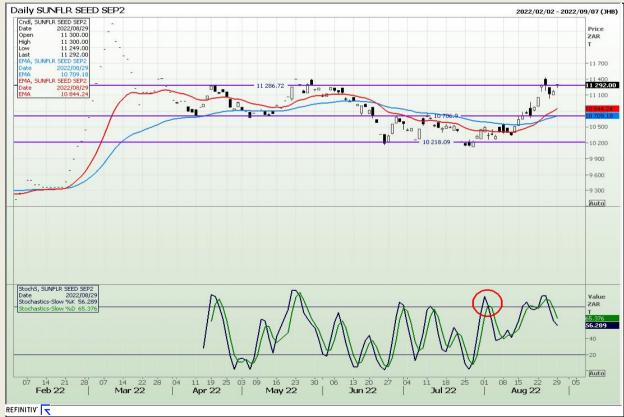

Market Report: 30 August 2022

3rd Floor, AFGRI Building 12 Byls Bridge Boulevard Highveld Extension 73

# **Technical Analysis**

South African Futures Exchange - Sunflower

DISCLAIMER: This report has been prepared by GroCapital Financial Services Pty Ltd, a wholly owned subsidiary of AFGRI Operations Limitedis provided to you for information purposes only.GROCAPITAL AND AFGRI hereby certify that the views expressed in this report were obtained from sources which GROCAPITAL AND AFGRI consider to be reliable.GROCAPITAL AND AFGRI do not make any representations or give any guarantees or warranties, expressed or implied, as to the correctness, accuracy or completeness of the report.Net here GROCAPITAL AND AFGRI, nor any of their respective officers, directors, partners or employees, shall assume any liability for any losses arising from errors or omissions in the opinions, forecasts or information, irrespective of whether there has been any negligence by GroCapital and AFGRI, their affiliate, or their respective officers, directors, partners or employees, regardless of whether such damages were foreseen or unforeseen. The information contained in this report is confidential and may be subject to legal privilege. This