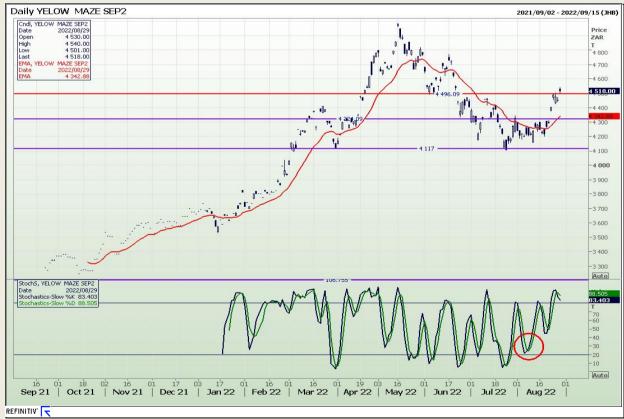

# **Technical Analysis**

South African Futures Exchange - Maize

DISCLAIMER: This report has been prepared by GroCapital Financial Services Pty Ltd, a wholly owned subsidiary of AFGRI Operations Limitedis provided to you for information purposes only.GROCAPITAL AND AFGRI hereby certify that the views expressed in this report were obtained from sources which GROCAPITAL AND AFGRI consider to be reliable.GROCAPITAL AND AFGRI do not make any representations or give any guarantees or warranties, expressed or implied, as to the correctness, accuracy or completeness of the report.Net Hort GROCAPITAL AND AFGRI, nor any of their respective officers, directors, partners or employees shall assume any liability for any losses arising from errors or omissions in the opinions, forecasts or information, irrespective of whether there has been any negligence by GroCapital and AFGRI, their affiliate, or their respective officers, directors, partners or employees, regardless of whether such damages were foreseen or unforeseen. The information contained in this report is confidential and may be subject to legal privilege. This

Market Report: 30 August 2022

3rd Floor, AFGRI Building 12 Byls Bridge Boulevard Highveld Extension 73