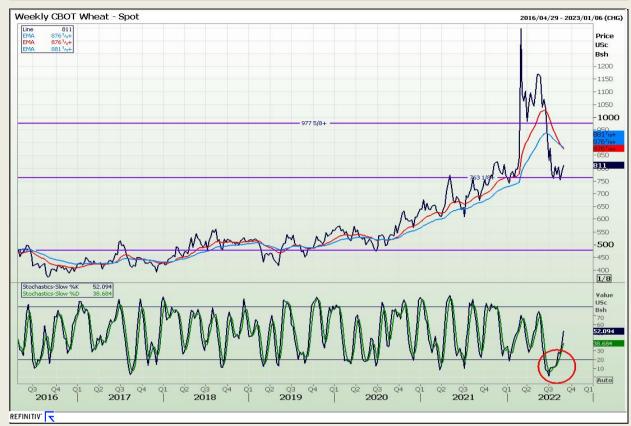

Market Report: 30 August 2022

3rd Floor, AFGRI Building 12 Byls Bridge Boulevard Highveld Extension 73

# **Technical Analysis**

Chicago Board of Trade and Kansas Board of Trade - Wheat

DISCLAIMER: This report has been prepared by GroCapital Financial Services Pty Ltd, a wholly owned subsidiary of AFGRI Operations Limitedis provided to you for information purposes only.GROCAPITAL AND AFGRI hereby certify that the views expressed in this report were obtained from sources which GROCAPITAL AND AFGRI consider to be reliable.GROCAPITAL AND AFGRI do not make any representations or give any guarantees or warranties, expressed or implied, as to the correctness, accuracy or completeness of the report.Net Hort GROCAPITAL AND AFGRI, nor any of their respective forest, directors, partners or employees shall assume any liability for any losses arising from errors or omissions in the opinions, forecasts or information, irrespective of whether there has been any negligence by GroCapital and AFGRI, their affiliate, or their respective officers, directors, partners or employees, regardless of whether such damages were foreseen or unforeseen. The information contained in this report is confidential and may be subject to legal privilege. This