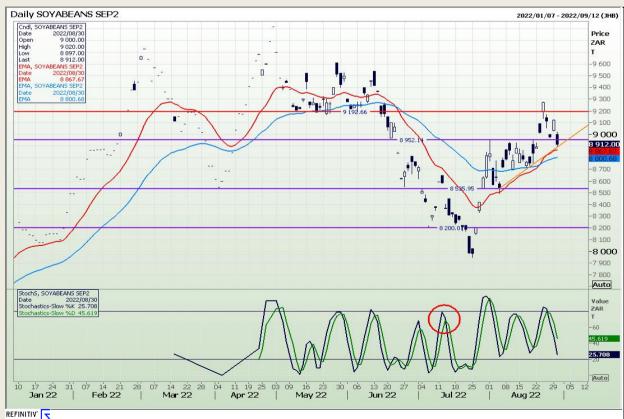

## **Technical Analysis**

South African Futures Exchange - Soybeans

DISCLAIMER: This report has been prepared by GroCapital Financial Services Pty Ltd, a wholly owned subsidiary of AFGRI Operations Limitedis provided to you for information purposes only.GROCAPITAL AND AFGRI hereby certify that the views expressed in this report were obtained from sources which GROCAPITAL AND AFGRI consider to be reliable GROCAPITAL AND AFGRI do not make any representations or give any guarantees or warranties, expressed or implied, as to the correctness, accuracy or completeness of the report.Neither GROCAPITAL AND AFGRI, nor any affiliate, nor any of their respective officers, directors, partners or employees, shall assume any liability for any losses arising from errors or omissions in the opinions, forecasts or information, irrespective of whether there has been any negligence by GroCapital and AFGRI, their affiliate, or their respective officers, directors, partners or employees, regardless of whether such damages were foreseen or unforeseen. The information contained in this report is confidential and may be subject to legal privilege. This report is not intended to not should it be taken to create any legal relations or contractual relations.