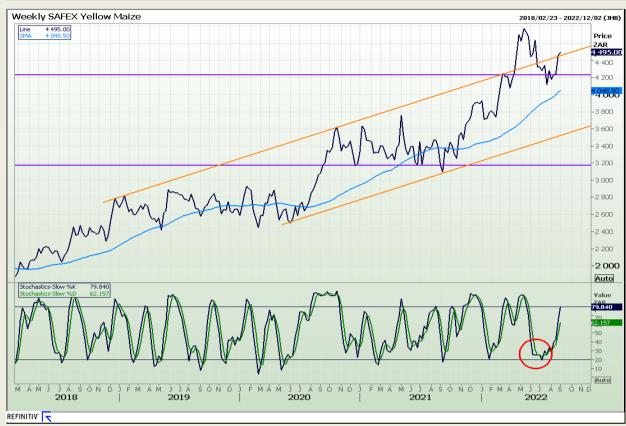

## **Technical Analysis**

South African Futures Exchange - Maize

DISCLAIMER: This report has been prepared by GroCapital Financial Services Pty Ltd, a wholly owned subsidiary of AFGRI Operations Limitedis provided to you for information purposes only.GROCAPITAL AND AFGRI hereby certify that the views expressed in this report were obtained from sources which GROCAPITAL AND AFGRI consider to be reliable.GROCAPITAL AND AFGRI do not make any representations or give any guarantees or warranties, expressed or implied, as to the correctness, accuracy or completeness of the report.Net Hort GROCAPITAL AND AFGRI, nor any of their respective efficiency, directors, partners or employees shall assume any liability for any losses arising from errors or omissions in the opinions, forecasts or information, irrespective of whether there has been any negligence by GroCapital and AFGRI, their affiliate, or their respective officers, directors, partners or employees, regardless of whether such damages were foreseen or unforeseen. The information contained in this report is confidential and may be subject to legal privilege. This

Market Report: 31 August 2022

3rd Floor, AFGRI Building 12 Byls Bridge Boulevard Highveld Extension 73