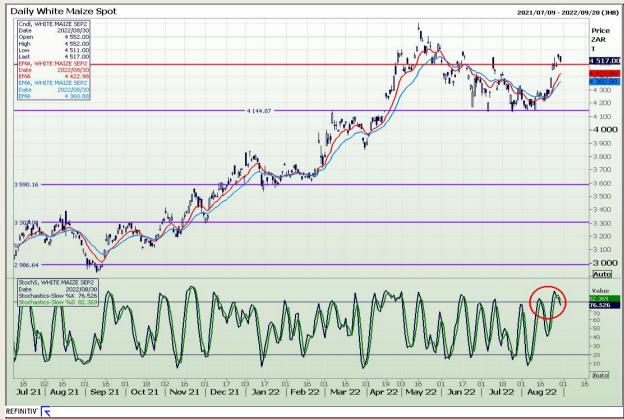

## **Technical Analysis**

South African Futures Exchange - Maize

DISCLAIMER: This report has been prepared by GroCapital Financial Services Pty Ltd, a wholly owned subsidiary of AFGRI Operations Limitedis provided to you for information purposes only.GROCAPITAL AND AFGRI hereby certify that the views expressed in this report were obtained from sources which GROCAPITAL AND AFGRI consider to be reliable.GROCAPITAL AND AFGRI do not make any representations or give any guarantees or warranties, expressed or implied, as to the correctness, accuracy or completeness of the report.Neither GROCAPITAL AND AFGRI, nor any affiliate, nor any of their respective officers, directors, partners or employees arising from errors or omissions in the opinions, forecasts or information, irrespective of whether there has been any negligence by GroCapital and AFGRI, their affiliate, or their respective officers, directors, partners or employees, regardless of whether such damages were foreseen or unforeseen. The information contained in this report is confidential and may be subject to legal privilege. This report is not intended to not should it be taken to create any legal relations or contractual relations.

Market Report : 31 August 2022

3rd Floor, AFGRI Building 12 Byls Bridge Boulevard Highveld Extension 73