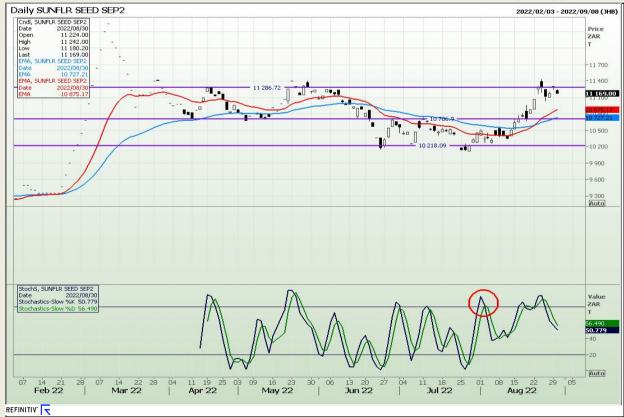

Market Report: 31 August 2022

3rd Floor, AFGRI Building 12 Byls Bridge Boulevard Highveld Extension 73

## **Technical Analysis**

South African Futures Exchange - Sunflower

DISCLAIMER: This report has been prepared by GroCapital Financial Services Pty Ltd, a wholly owned subsidiary of AFGRI Operations Limitedis provided to you for information purposes only.GROCAPITAL AND AFGRI hereby certify that the views expressed in this report were obtained from sources which GROCAPITAL AND AFGRI consider to be reliable.GROCAPITAL AND AFGRI do not make any representations or give any guarantees or warranties, expressed or implied, as to the correctness, accuracy or completeness of the report.Net here GROCAPITAL AND AFGRI, nor any of their respective officers, directors, partners or employees, shall assume any liability for any losses arising from errors or omissions in the opinions, forecasts or information, irrespective of whether there has been any negligence by GroCapital and AFGRI, their affiliate, or their respective officers, directors, partners or employees, regardless of whether such damages were foreseen or unforeseen. The information contained in this report is confidential and may be subject to legal privilege. This