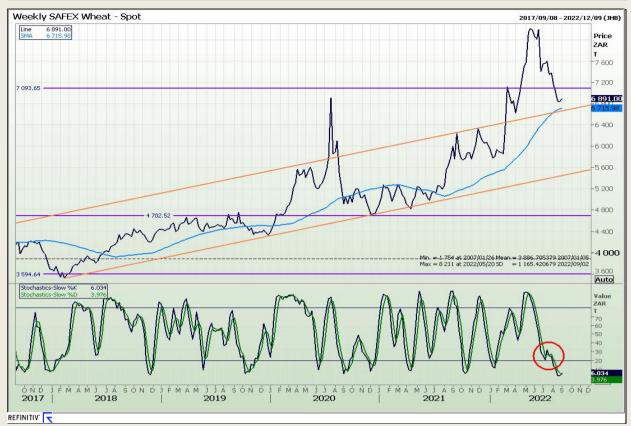

## **Technical Analysis**

South African Futures Exchange - Wheat

DISCLAIMER: This report has been prepared by GroCapital Financial Services Pty Ltd, a wholly owned subsidiary of AFGRI Operations Limitedis provided to you for information purposes only.GROCAPITAL AND AFGRI hereby certify that the views expressed in this report were obtained from sources which GROCAPITAL AND AFGRI consider to be reliable.GROCAPITAL AND AFGRI do not make any representations or give any guarantees or warranties, expressed or implied, as to the correctness, accuracy or completeness of the report.Neither GROCAPITAL AND AFGRI, nor any affiliate, nor any of their respective officers, directors, partners or employees, shall assume any liability for any losses arising from errors or omissions in the opinions, forecasts or information, irrespective of whether there has been any negligence by GroCapital and AFGRI, their affiliate, or their respective officers, directors, partners or employees, regardless of whether such damages were foreseen or unforeseen. The information contained in this report is confidential and may be subject to legal privilege. This

Market Report : 31 August 2022

3rd Floor, AFGRI Building 12 Byls Bridge Boulevard Highveld Extension 73