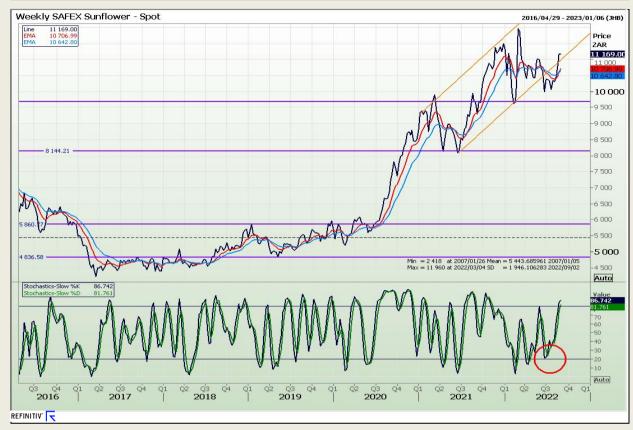

## **Technical Analysis**

South African Futures Exchange - Sunflower

DISCLAIMER: This report has been prepared by GroCapital Financial Services Pty Ltd, a wholly owned subsidiary of AFGRI Operations Limitedis provided to you for information purposes only.GROCAPITAL AND AFGRI hereby certify that the views expressed in this report were obtained from sources which GROCAPITAL AND AFGRI consider to be reliable.GROCAPITAL AND AFGRI do not make any representations or give any guarantees or warranties, expressed or implied, as to the correctness, accuracy or completeness of the report.Net here GROCAPITAL AND AFGRI, nor any of their respective officers, directors, partners or employees, shall assume any liability for any losses arising from errors or omissions in the opinions, forecasts or information, irrespective of whether there has been any negligence by GroCapital and AFGRI, their affiliate, or their respective officers, directors, partners or employees, regardless of whether such damages were foreseen or unforeseen. The information contained in this report is confidential and may be subject to legal privilege. This