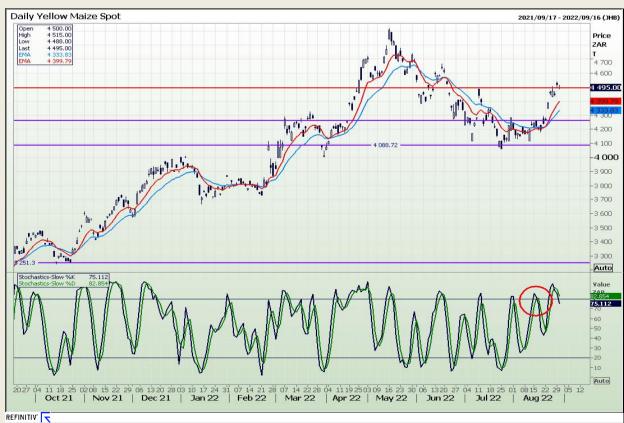

## **Technical Analysis**

South African Futures Exchange - Maize

DISCLAIMER: This report has been prepared by GroCapital Financial Services Pty Ltd, a wholly owned subsidiary of AFGRI Operations Limitedis provided to you for information purposes only.GROCAPITAL AND AFGRI hereby certify that the views expressed in this report were obtained from sources which GROCAPITAL AND AFGRI consider to be reliable.GROCAPITAL AND AFGRI do not make any representations or give any guarantees or warranties, expressed or implied, as to the correctness, accuracy or completeness of the report.Net Hort GROCAPITAL AND AFGRI, nor any of their respective efficiency, directors, partners or employees shall assume any liability for any losses arising from errors or omissions in the opinions, forecasts or information, irrespective of whether there has been any negligence by GroCapital and AFGRI, their affiliate, or their respective officers, directors, partners or employees, regardless of whether such damages were foreseen or unforeseen. The information contained in this report is confidential and may be subject to legal privilege. This

Market Report : 31 August 2022

3rd Floor, AFGRI Building 12 Byls Bridge Boulevard Highveld Extension 73