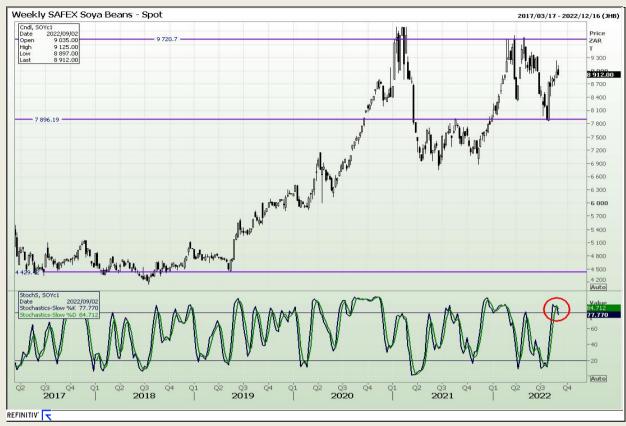

## **Technical Analysis**

South African Futures Exchange - Soybeans

DISCLAIMER: This report has been prepared by GroCapital Financial Services Pty Ltd, a wholly owned subsidiary of AFGRI Operations Limitedis provided to you for information purposes only.GROCAPITAL AND AFGRI hereby certify that the views expressed in this report were obtained from sources which GROCAPITAL AND AFGRI consider to be reliable GROCAPITAL AND AFGRI do not make any representations or give any guarantees or warranties, expressed or implied, as to the correctness, accuracy or completeness of the report.Neither GROCAPITAL AND AFGRI, nor any affiliate, nor any of their respective officers, directors, partners or employees, shall assume any liability for any losses arising from errors or omissions in the opinions, forecasts or information, irrespective of whether there has been any negligence by GroCapital and AFGRI, their affiliate, or their respective officers, directors, partners or employees, regardless of whether such damages were foreseen or unforeseen. The information contained in this report is confidential and may be subject to legal privilege. This report is not intended to not should it be taken to create any legal relations or contractual relations.