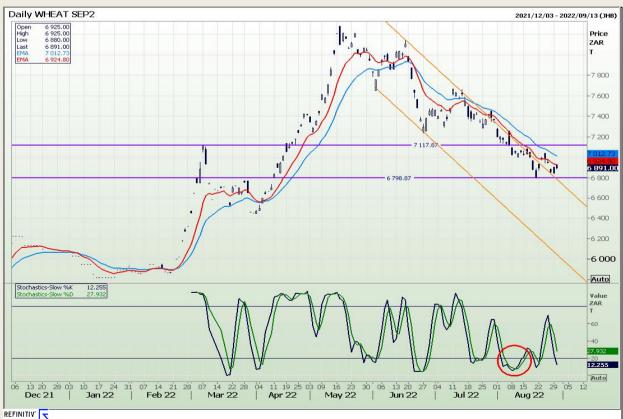

## **Technical Analysis**

South African Futures Exchange - Wheat

DISCLAIMER: This report has been prepared by GroCapital Financial Services Pty Ltd, a wholly owned subsidiary of AFGRI Operations Limitedis provided to you for information purposes only.GROCAPITAL AND AFGRI hereby certify that the views expressed in this report were obtained from sources which GROCAPITAL AND AFGRI consider to be reliable.GROCAPITAL AND AFGRI do not make any representations or give any guarantees or warranties, expressed or implied, as to the correctness, accuracy or completeness of the report.Neither GROCAPITAL AND AFGRI, nor any affiliate, nor any of their respective officers, directors, partners or employees, shall assume any liability for any losses arising from errors or omissions in the opinions, forecasts or information, irrespective of whether there has been any negligence by GroCapital and AFGRI, their affiliate, or their respective officers, directors, partners or employees, regardless of whether such damages were foreseen or unforeseen. The information contained in this report is confidential and may be subject to legal privilege. This