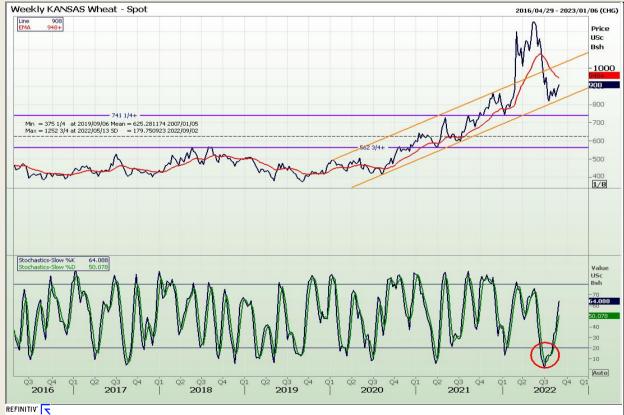

## **Technical Analysis**

Chicago Board of Trade and Kansas Board of Trade - Wheat

DISCLAIMER: This report has been prepared by GroCapital Financial Services Pty Ltd, a wholly owned subsidiary of AFGRI Operations Limitedis provided to you for information purposes only.GROCAPITAL AND AFGRI hereby certify that the views expressed in this report were obtained from sources which GROCAPITAL AND AFGRI consider to be reliable.GROCAPITAL AND AFGRI do not make any representations or give any guarantees or warranties, expressed or implied, as to the correctness, accuracy or completeness of the report.Net here GROCAPITAL AND AFGRI, nor any of their respective officers, directors, partners or employees, shall assume any liability for any losses arising from errors or omissions in the opinions, forecasts or information, irrespective of whether there has been any negligence by GroCapital and AFGRI, their affiliate, or their respective officers, directors, partners or employees, regardless of whether such damages were foreseen or unforeseen. The information contained in this report is confidential and may be subject to legal privilege. This

Market Report : 31 August 2022

3rd Floor, AFGRI Building 12 Byls Bridge Boulevard Highveld Extension 73