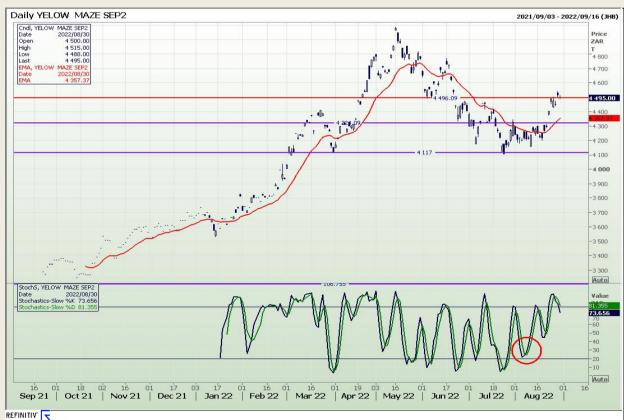

## **Technical Analysis**

South African Futures Exchange - Maize

DISCLAIMER: This report has been prepared by GroCapital Financial Services Pty Ltd, a wholly owned subsidiary of AFGRI Operations Limitedis provided to you for information purposes only.GROCAPITAL AND AFGRI hereby certify that the views expressed in this report were obtained from sources which GROCAPITAL AND AFGRI consider to be reliable.GROCAPITAL AND AFGRI do not make any representations or give any guarantees or warranties, expressed or implied, as to the correctness, accuracy or completeness of the report.Neither GROCAPITAL AND AFGRI, nor any affiliate, nor any of their respective officers, directors, partners or employees arising from errors or omissions in the opinions, forecasts or information, irrespective of whether there has been any negligence by GroCapital and AFGRI, their affiliate, or their respective officers, directors, partners or employees, regardless of whether such damages were foreseen or unforeseen. The information contained in this report is confidential and may be subject to legal privilege. This report is not intended to not should it be taken to create any legal relations or contractual relations.

Market Report : 31 August 2022

3rd Floor, AFGRI Building 12 Byls Bridge Boulevard Highveld Extension 73