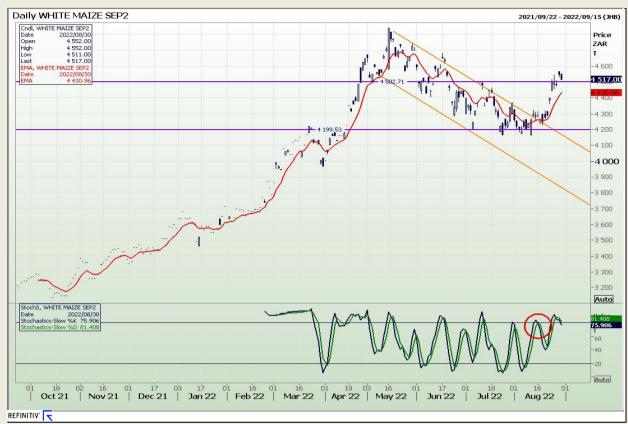

## **Technical Analysis**

South African Futures Exchange - Maize

DISCLAIMER: This report has been prepared by GroCapital Financial Services Pty Ltd, a wholly owned subsidiary of AFGRI Operations Limitedis provided to you for information purposes only.GROCAPITAL AND AFGRI hereby certify that the views expressed in this report were obtained from sources which GROCAPITAL AND AFGRI consider to be reliable.GROCAPITAL AND AFGRI do not make any representations or give any guarantees or warranties, expressed or implied, as to the correctness, accuracy or completeness of the report.Neither GROCAPITAL AND AFGRI, nor any affiliate, nor any of their respective officers, directors, partners or employees arising from errors or omissions in the opinions, forecasts or information, irrespective of whether there has been any negligence by GroCapital and AFGRI, their affiliate, or their respective officers, directors, partners or employees, regardless of whether such damages were foreseen or unforeseen. The information contained in this report is confidential and may be subject to legal privilege. This report is not intended to not should it be taken to create any legal relations or contractual relations.

Market Report : 31 August 2022

3rd Floor, AFGRI Building 12 Byls Bridge Boulevard Highveld Extension 73