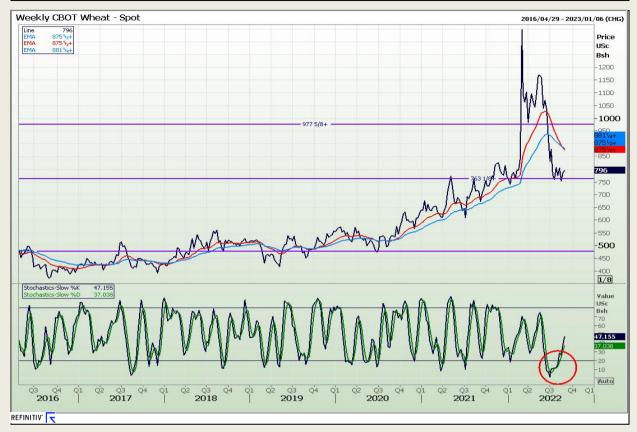

## **Technical Analysis**

Chicago Board of Trade and Kansas Board of Trade - Wheat

DISCLAIMER: This report has been prepared by GroCapital Financial Services Pty Ltd, a wholly owned subsidiary of AFGRI Operations Limitedis provided to you for information purposes only.GROCAPITAL AND AFGRI hereby certify that the views expressed in this report were obtained from sources which GROCAPITAL AND AFGRI consider to be reliable.GROCAPITAL AND AFGRI do not make any representations or give any guarantees or warranties, expressed or implied, as to the correctness, accuracy or completeness of the report.Net here GROCAPITAL AND AFGRI, nor any of their respective officers, directors, partners or employees, shall assume any liability for any losses arising from errors or omissions in the opinions, forecasts or information, irrespective of whether there has been any negligence by GroCapital and AFGRI, their affiliate, or their respective officers, directors, partners or employees, regardless of whether such damages were foreseen or unforeseen. The information contained in this report is confidential and may be subject to legal privilege. This

Market Report : 31 August 2022

3rd Floor, AFGRI Building 12 Byls Bridge Boulevard Highveld Extension 73