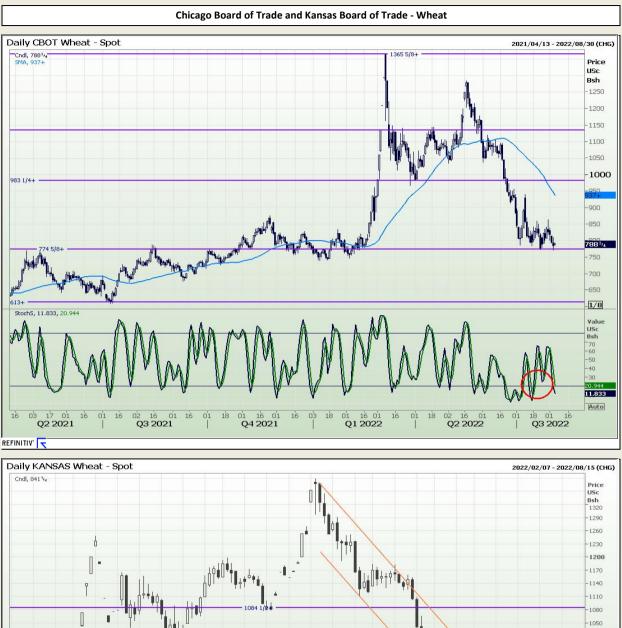

## **Technical Analysis**

 Chicago Board of Trade and Kansas Board of Trade - Wheat

 Weekly CBOT Wheat - Spot

 2016/04/01 - 2022/12/09 (CHG)

 Une
 769%

 EMA
 91%++

REFINITIV'

DISCLAIMER: This report has been prepared by GroCapital Financial Services Pty Ltd, a wholly owned subsidiary of AFGRI Operations Limitedis provided to you for information purposes only.GROCAPITAL AND AFGRI hereby certify that the views expressed in this report were obtained from sources which GROCAPITAL AND AFGRI consider to be reliable.GROCAPITAL AND AFGRI do not make any representations or give any guarantees or warranties, expressed or implied, as to the correctness, accuracy or completeness of the report.NetNether GROCAPITAL AND AFGRI, nor any affiliate, nor any of their respective officers, directors, partners or employees, shall assume any liability for any losses arising from errors or omissions in the opnions, forecasts or information, irrespective of whether there has been any negligence by GroCapital and AFGRI, their affiliate, or their respective officers, directors, partners or employees, regardless of whether such damages were foreseen or unforeseen. The information contained in this report is confidential and may be subject to legal privilege. This report is not intended to not should it be taken to create any legal relations or contractual relations.