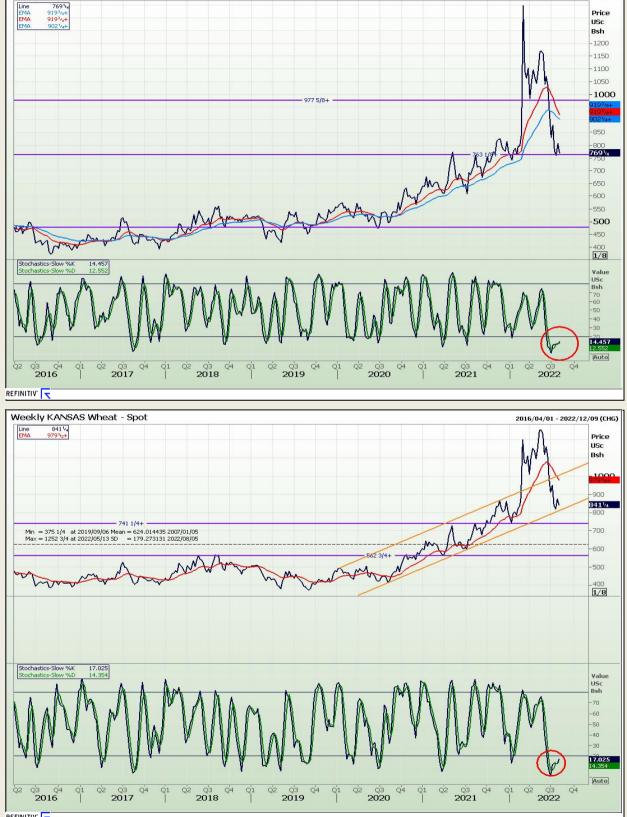

## **Technical Analysis**

 Chicago Board of Trade and Kansas Board of Trade - Wheat

 Weekly CBOT Wheat - Spot

 2016/04/01 - 2022/12/09 (CHG)

 Une
 769%

 EMA
 91%++

REFINITIV'

DISCLAIMER: This report has been prepared by GroCapital Financial Services Pty Ltd, a wholly owned subsidiary of AFGRI Operations Limitedis provided to you for information purposes only.GROCAPITAL AND AFGRI hereby certify that the views expressed in this report were obtained from sources which GROCAPITAL AND AFGRI consider to be reliable.GROCAPITAL AND AFGRI do not make any representations or give any guarantees or warranties, expressed or implied, as to the correctness, accuracy or completeness of the report.NetNether GROCAPITAL AND AFGRI, nor any affiliate, nor any of their respective officers, directors, partners or employees, shall assume any liability for any losses arising from errors or omissions in the opnions, forecasts or information, irrespective of whether there has been any negligence by GroCapital and AFGRI, their affiliate, or their respective officers, directors, partners or employees, regardless of whether such damages were foreseen or unforeseen. The information contained in this report is confidential and may be subject to legal privilege. This report is not intended to not should it be taken to create any legal relations or contractual relations.