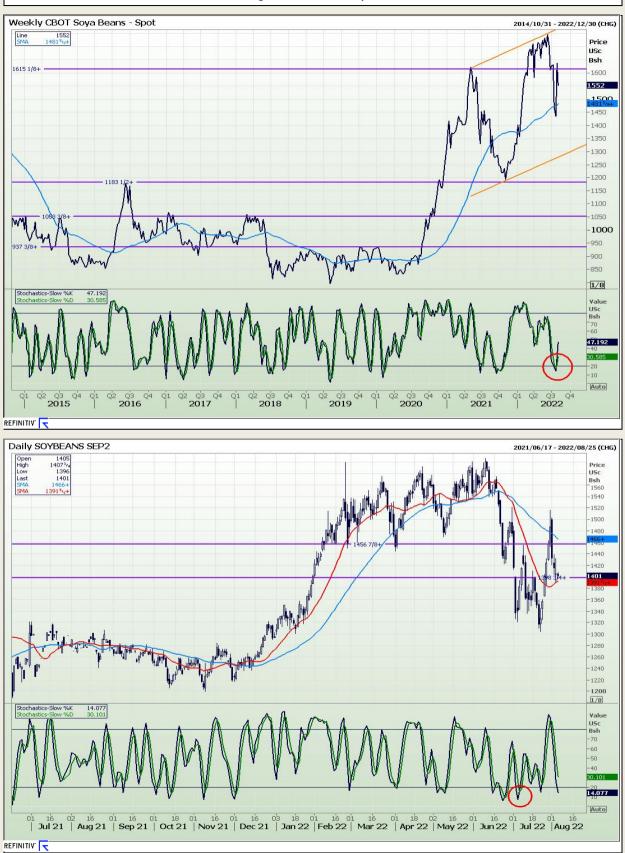

## **Technical Analysis**

Chicago Board of Trade - Soybeans

DISCLAIMER: This report has been prepared by GroCapital Financial Services Pty Ltd, a wholly owned subsidiary of AFGRI Operations Limitedis provided to you for information purposes only.GROCAPITAL AND AFGRI hereby certify that the views expressed in this report were obtained from sources which GROCAPITAL AND AFGRI consider to be reliable.GROCAPITAL AND AFGRI do not make any representations or give any guarantees or warranties, expressed or implied, as to the correctness, accuracy or completeness of the report.Neither GROCAPITAL AND AFGRI, nor any affiliate, nor any of their respective officers, directors, partners or employees, shall assume any liability for any losses arising from errors or omissions in the opinions, forecasts or information, irrespective of whether there has been any negligence by GroCapital and AFGRI, their affiliate, or their respective officers, directors, partners or employees, regardless of whether such damages were foreseen or unforeseen. The information contained in this report is confidential and may be subject to legal privilege. This report is not intended to not should it be taken to create any legal relations or contractual relations.