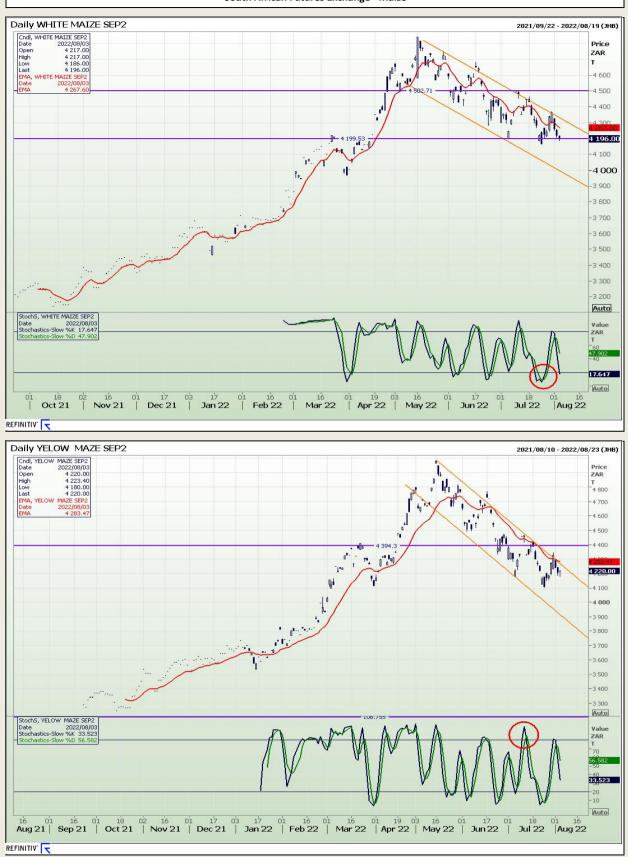

## **Technical Analysis**

South African Futures Exchange - Maize

DISCLAIMER: This report has been prepared by GroCapital Financial Services Pty Ltd, a wholly owned subsidiary of AFGRI Operations Limitedis provided to you for information purposes only.GROCAPITAL AND AFGRI hereby certify that the views expressed in this report were obtained from sources which GROCAPITAL AND AFGRI consider to be reliable.GROCAPITAL AND AFGRI do not make any representations or give any guarantees or warranties, expressed or implied, as to the correctness, accuracy or completeness of the report.NetNether GROCAPITAL AND AFGRI, nor any affiliate, nor any of their respective officers, directors, partners or employees, shall assume any liability for any losses arising from errors or omissions in the opnions, forecasts or information, irrespective of whether there has been any negligence by GroCapital and AFGRI, their affiliate, or their respective officers, directors, partners or employees, regardless of whether such damages were foreseen or unforeseen. The information contained in this report is confidential and may be subject to legal privilege. This report is not intended to not should it be taken to create any legal relations or contractual relations.