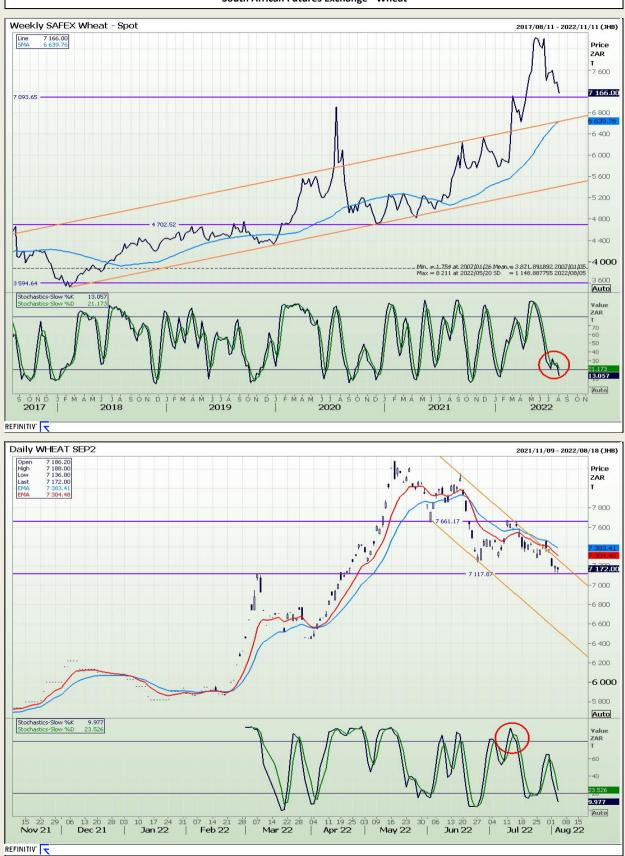

### **Technical Analysis**

South African Futures Exchange - Wheat

DISCLAIMER: This report has been prepared by GroCapital Financial Services Pty Ltd, a wholly owned subsidiary of AFGRI Operations Limitedis provided to you for information purposes only.GROCAPITAL AND AFGRI hereby certify that the views expressed in this report were obtained from sources which GROCAPITAL AND AFGRI consider to be reliable.GROCAPITAL AND AFGRI do not make any representations or give any guarantees or warranties, expressed or implied, as to the correctness, accuracy or completeness of the report.Neither GROCAPITAL AND AFGRI, nor any affiliate, nor any of their respective officers, directors, partners or employees, as any lability for any losses arising from errors or omissions in the opinions, forecasts or information, irrespective of whether there has been any negligence by GroCapital and AFGRI, their affiliate, or their respective officers, directors, partners or employees, regardless of whether such damages were foreseen or unforeseen. The information contained in this report is confidential and may be subject to legal privilege. This report is not intended to not should it be taken to create any legal relations or contractual relations.