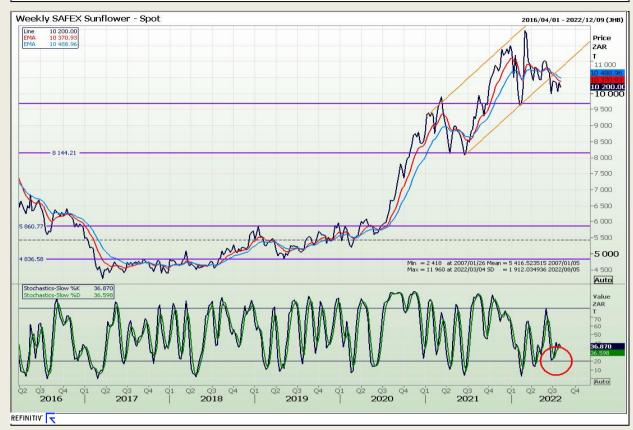

## **Technical Analysis**

South African Futures Exchange - Sunflower

DISCLAIMER: This report has been prepared by GroCapital Financial Services Pty Ltd, a wholly owned subsidiary of AFGRI Operations Limitedis provided to you for information purposes only.GROCAPITAL AND AFGRI hereby certify that the views expressed in this report were obtained from sources which GROCAPITAL AND AFGRI consider to be reliable.GROCAPITAL AND AFGRI do not make any representations or give any guarantees or warranties, expressed or implied, as to the correctness, accuracy or completeness of the report.Net Hort GROCAPITAL AND AFGRI, nor any of their respective forest, directors, partners or employees shall assume any liability for any losses arising from errors or omissions in the opinions, forecasts or information, irrespective of whether there has been any negligence by GroCapital and AFGRI, their affiliate, or their respective officers, directors, partners or employees, regardless of whether such damages were foreseen or unforeseen. The information contained in this report is confidential and may be subject to legal privilege. This