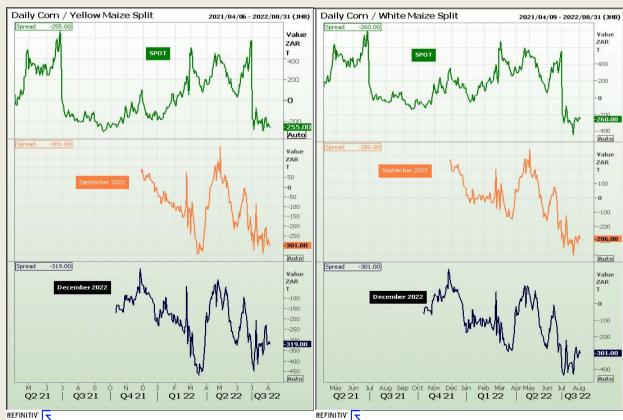

Market Report: 05 August 2022

3rd Floor, AFGRI Building 12 Byls Bridge Boulevard Highveld Extension 73

## **Technical Analysis**

**CBOT / SAFEX Spreads** 

DISCLAIMER: This report has been prepared by GroCapital Financial Services Pty Ltd, a wholly owned subsidiary of AFGRI Operations Limitedis provided to you for information purposes only.GROCAPITAL AND AFGRI hereby certify that the views expressed in this report were obtained from sources which GROCAPITAL AND AFGRI consider to be reliable.GROCAPITAL AND AFGRI do not make any representations or give any guarantees or warranties, expressed or implied, as to the correctness, accuracy or completeness of the report.Neither GROCAPITAL AND AFGRI, nor any of their respective officers, directors, partners or employees, shall assume any liability for any losses arising from errors or omissions in the opinions, forecasts or information, irrespective of whether there has been any negligence by GroCapital and AFGRI, their affiliate, or their respective officers, directors, partners or employees, regardless of whether such damages were foreseen or unforeseen. The information contained in this report is confidential and may be subject to legal privilege. This