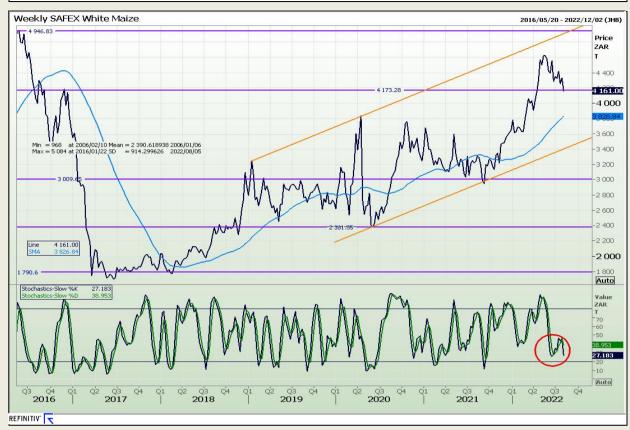

Market Report: 05 August 2022

3rd Floor, AFGRI Building 12 Byls Bridge Boulevard Highveld Extension 73

## **Technical Analysis**

South African Futures Exchange - Maize

DISCLAIMER: This report has been prepared by GroCapital Financial Services Pty Ltd, a wholly owned subsidiary of AFGRI Operations Limitedis provided to you for information purposes only.GROCAPITAL AND AFGRI hereby certify that the views expressed in this report were obtained from sources which GROCAPITAL AND AFGRI consider to be reliable.GROCAPITAL AND AFGRI do not make any representations or give any guarantees or warranties, expressed or implied, as to the correctness, accuracy or completeness of the report.Net Hort GROCAPITAL AND AFGRI, nor any of their respective officers, directors, partners or employees shall assume any liability for any losses arising from errors or omissions in the opinions, forecasts or information, irrespective of whether there has been any negligence by GroCapital and AFGRI, their affiliate, or their respective officers, directors, partners or employees, regardless of whether such damages were foreseen or unforeseen. The information contained in this report is confidential and may be subject to legal privilege. This