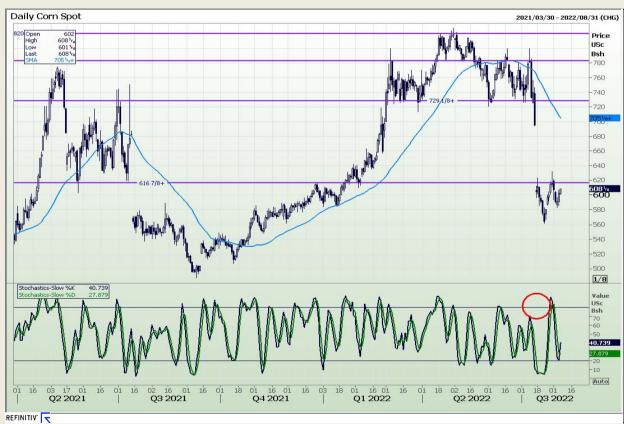

Market Report: 05 August 2022

3rd Floor, AFGRI Building 12 Byls Bridge Boulevard Highveld Extension 73

## **Technical Analysis**

Chicago Board of Trade - Corn

DISCLAIMER: This report has been prepared by GroCapital Financial Services Pty Ltd, a wholly owned subsidiary of AFGRI Operations Limitedis provided to you for information purposes only.GROCAPITAL AND AFGRI hereby certify that the views expressed in this report were obtained from sources which GROCAPITAL AND AFGRI consider to be reliable.GROCAPITAL AND AFGRI do not make any representations or give any guarantees or warranties, expressed or implied, as to the correctness, accuracy or completeness of the report.Net Hort GROCAPITAL AND AFGRI, nor any of their respective officers, directors, partners or employees shall assume any liability for any losses arising from errors or omissions in the opinions, forecasts or information, irrespective of whether there has been any negligence by GroCapital and AFGRI, their affiliate, or their respective officers, directors, partners or employees, regardless of whether such damages were foreseen or unforeseen. The information contained in this report is confidential and may be subject to legal privilege. This