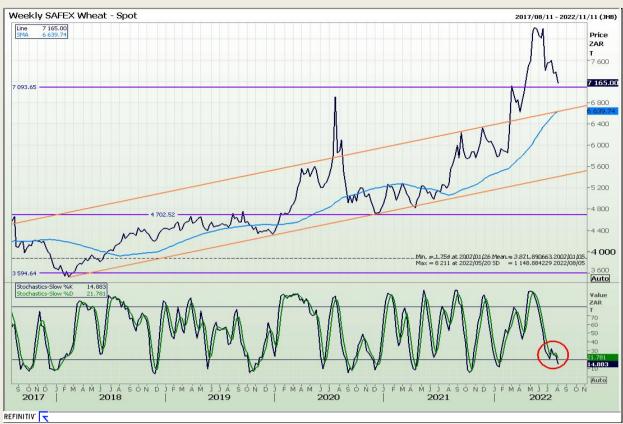

## **Technical Analysis**

South African Futures Exchange - Wheat

DISCLAIMER: This report has been prepared by GroCapital Financial Services Pty Ltd, a wholly owned subsidiary of AFGRI Operations Limitedis provided to you for information purposes only.GROCAPITAL AND AFGRI hereby certify that the views expressed in this report were obtained from sources which GROCAPITAL AND AFGRI consider to be reliable.GROCAPITAL AND AFGRI do not make any representations or give any guarantees or warranties, expressed or implied, as to the correctness, accuracy or completeness of the report.Neither GROCAPITAL AND AFGRI, nor any affiliate, nor any of their respective officers, directors, partners or employees, shall assume any liability for any losses arising from errors or omissions in the opinions, forecasts or information, irrespective of whether there has been any negligence by GroCapital and AFGRI, their affiliate, or their respective officers, directors, partners or employees, regardless of whether such damages were foreseen or unforeseen. The information contained in this report is confidential and may be subject to legal privilege. This

Market Report: 05 August 2022

3rd Floor, AFGRI Building 12 Byls Bridge Boulevard Highveld Extension 73