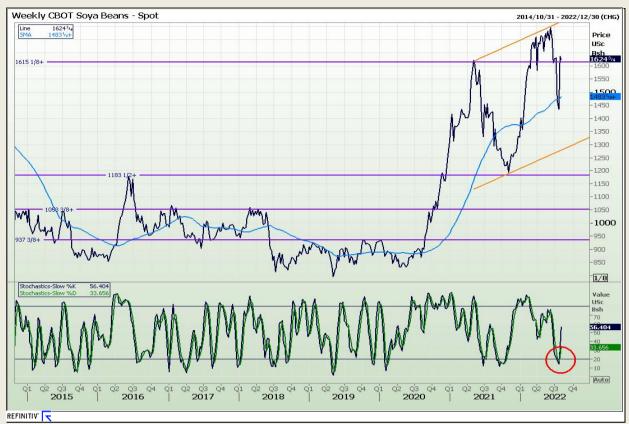

## **Technical Analysis**

**Chicago Board of Trade - Soybeans** 

DISCLAIMER: This report has been prepared by GroCapital Financial Services Pty Ltd, a wholly owned subsidiary of AFGRI Operations Limitedis provided to you for information purposes only.GROCAPITAL AND AFGRI hereby certify that the views expressed in this report were obtained from sources which GROCAPITAL AND AFGRI consider to be reliable.GROCAPITAL AND AFGRI do not make any representations or give any guarantees or warranties, expressed or implied, as to the correctness, accuracy or completeness of the report.Neither GROCAPITAL AND AFGRI, nor any affiliate, nor any of their respective officers, directors, partners or employees arising from errors or omissions in the opinions, forecasts or information, irrespective of whether there has been any negligence by GroCapital and AFGRI, their affiliate, or their respective officers, directors, partners or employees, regardless of whether such damages were foreseen or unforeseen. The information contained in this report is confidential and may be subject to legal privilege. This report is not intended to not should it be taken to create any legal relations or contractual relations.