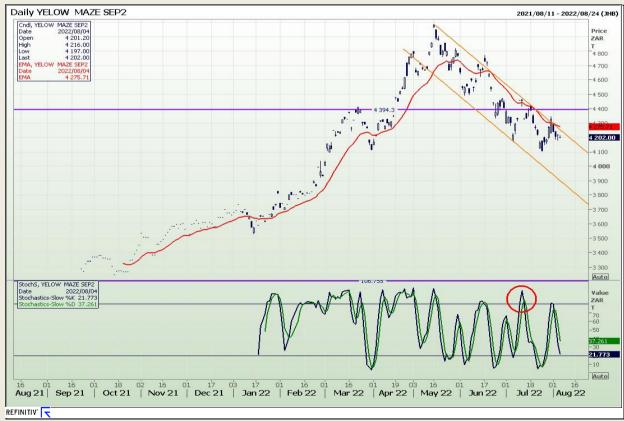

## **Technical Analysis**

South African Futures Exchange - Maize

DISCLAIMER: This report has been prepared by GroCapital Financial Services Pty Ltd, a wholly owned subsidiary of AFGRI Operations Limitedis provided to you for information purposes only.GROCAPITAL AND AFGRI hereby certify that the views expressed in this report were obtained from sources which GROCAPITAL AND AFGRI consider to be reliable.GROCAPITAL AND AFGRI do not make any representations or give any guarantees or warranties, expressed or implied, as to the correctness, accuracy or completeness of the report.Net Hort GROCAPITAL AND AFGRI, nor any of their respective officers, directors, partners or employees shall assume any liability for any losses arising from errors or omissions in the opinions, forecasts or information, irrespective of whether there has been any negligence by GroCapital and AFGRI, their affiliate, or their respective officers, directors, partners or employees, regardless of whether such damages were foreseen or unforeseen. The information contained in this report is confidential and may be subject to legal privilege. This

Market Report: 05 August 2022

3rd Floor, AFGRI Building 12 Byls Bridge Boulevard Highveld Extension 73