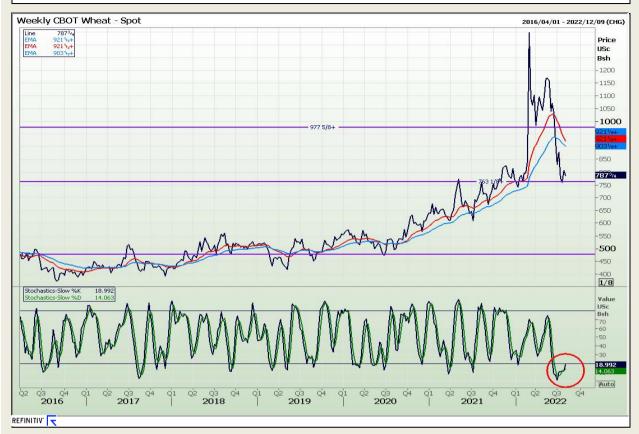

## **Technical Analysis**

Chicago Board of Trade and Kansas Board of Trade - Wheat

DISCLAIMER: This report has been prepared by GroCapital Financial Services Pty Ltd, a wholly owned subsidiary of AFGRI Operations Limitedis provided to you for information purposes only.GROCAPITAL AND AFGRI hereby certify that the views expressed in this report were obtained from sources which GROCAPITAL AND AFGRI consider to be reliable.GROCAPITAL AND AFGRI do not make any representations or give any guarantees or warranties, expressed or implied, as to the correctness, accuracy or completeness of the report.Net here GROCAPITAL AND AFGRI, nor any of their respective officers, directors, partners or employees, shall assume any liability for any losses arising from errors or omissions in the opinions, forecasts or information, irrespective of whether there has been any negligence by GroCapital and AFGRI, their affiliate, or their respective officers, directors, partners or employees, regardless of whether such damages were foreseen or unforeseen. The information contained in this report is confidential and may be subject to legal privilege. This

Market Report: 05 August 2022

3rd Floor, AFGRI Building 12 Byls Bridge Boulevard Highveld Extension 73