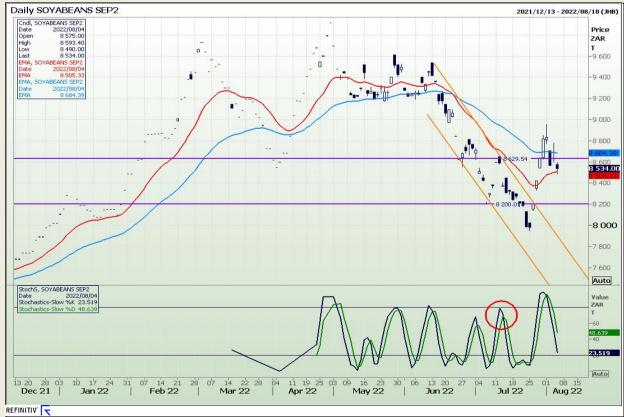

## **Technical Analysis**

**South African Futures Exchange - Soybeans** 

DISCLAIMER: This report has been prepared by GroCapital Financial Services Pty Ltd, a wholly owned subsidiary of AFGRI Operations Limitedis provided to you for information purposes only.GROCAPITAL AND AFGRI hereby certify that the views expressed in this report were obtained from sources which GROCAPITAL AND AFGRI consider to be reliable.GROCAPITAL AND AFGRI do not make any representations or give any guarantees or warranties, expressed or implied, as to the correctness, accuracy or completeness of the report.Net here GROCAPITAL AND AFGRI, nor any of their respective officers, directors, partners or employees, shall assume any liability for any losses arising from errors or omissions in the opinions, forecasts or information, irrespective of whether there has been any negligence by GroCapital and AFGRI, their affiliate, or their respective officers, directors, partners or employees, regardless of whether such damages were foreseen or unforeseen. The information contained in this report is confidential and may be subject to legal privilege. This