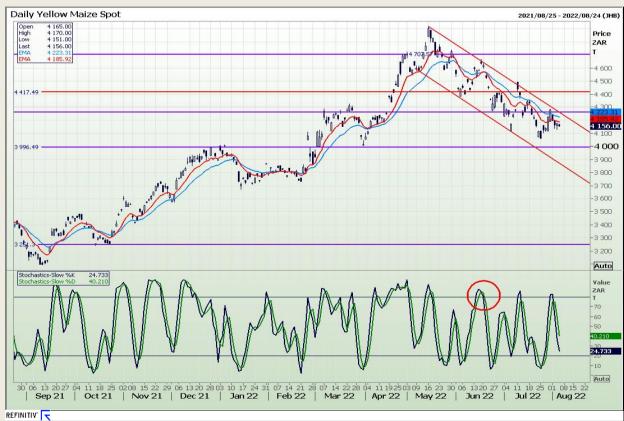

## **Technical Analysis**

South African Futures Exchange - Maize

DISCLAIMER: This report has been prepared by GroCapital Financial Services Pty Ltd, a wholly owned subsidiary of AFGRI Operations Limitedis provided to you for information purposes only.GROCAPITAL AND AFGRI hereby certify that the views expressed in this report were obtained from sources which GROCAPITAL AND AFGRI consider to be reliable.GROCAPITAL AND AFGRI do not make any representations or give any guarantees or warranties, expressed or implied, as to the correctness, accuracy or completeness of the report.Net Hort GROCAPITAL AND AFGRI, nor any of their respective officers, directors, partners or employees shall assume any liability for any losses arising from errors or omissions in the opinions, forecasts or information, irrespective of whether there has been any negligence by GroCapital and AFGRI, their affiliate, or their respective officers, directors, partners or employees, regardless of whether such damages were foreseen or unforeseen. The information contained in this report is confidential and may be subject to legal privilege. This

Market Report: 05 August 2022

3rd Floor, AFGRI Building 12 Byls Bridge Boulevard Highveld Extension 73