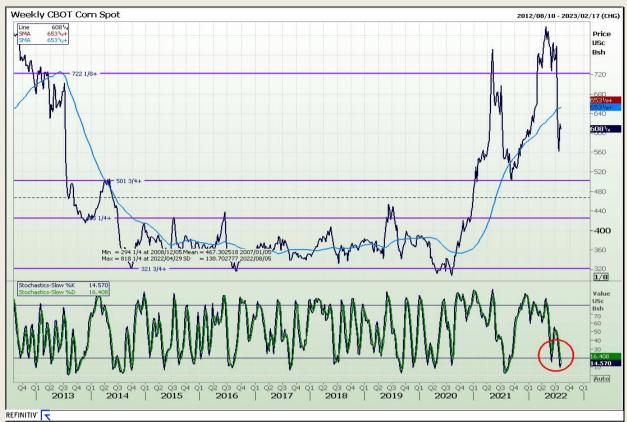

Market Report: 05 August 2022

3rd Floor, AFGRI Building 12 Byls Bridge Boulevard Highveld Extension 73

## **Technical Analysis**

Chicago Board of Trade - Corn

DISCLAIMER: This report has been prepared by GroCapital Financial Services Pty Ltd, a wholly owned subsidiary of AFGRI Operations Limitedis provided to you for information purposes only.GROCAPITAL AND AFGRI hereby certify that the views expressed in this report were obtained from sources which GROCAPITAL AND AFGRI consider to be reliable.GROCAPITAL AND AFGRI do not make any representations or give any guarantees or warranties, expressed or implied, as to the correctness, accuracy or completeness of the report.Net Hort GROCAPITAL AND AFGRI, nor any of their respective officers, directors, partners or employees shall assume any liability for any losses arising from errors or omissions in the opinions, forecasts or information, irrespective of whether there has been any negligence by GroCapital and AFGRI, their affiliate, or their respective officers, directors, partners or employees, regardless of whether such damages were foreseen or unforeseen. The information contained in this report is confidential and may be subject to legal privilege. This