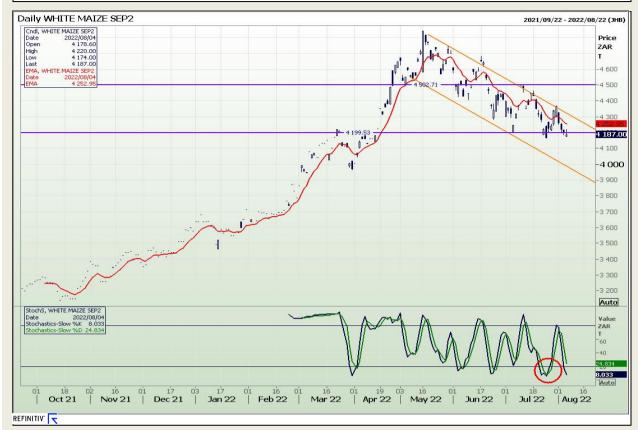

## **Technical Analysis**

South African Futures Exchange - Maize

DISCLAIMER: This report has been prepared by GroCapital Financial Services Pty Ltd, a wholly owned subsidiary of AFGRI Operations Limitedis provided to you for information purposes only.GROCAPITAL AND AFGRI hereby certify that the views expressed in this report were obtained from sources which GROCAPITAL AND AFGRI consider to be reliable.GROCAPITAL AND AFGRI do not make any representations or give any guarantees or warranties, expressed or implied, as to the correctness, accuracy or completeness of the report.Net Hort GROCAPITAL AND AFGRI, nor any of their respective officers, directors, partners or employees shall assume any liability for any losses arising from errors or omissions in the opinions, forecasts or information, irrespective of whether there has been any negligence by GroCapital and AFGRI, their affiliate, or their respective officers, directors, partners or employees, regardless of whether such damages were foreseen or unforeseen. The information contained in this report is confidential and may be subject to legal privilege. This

Market Report: 05 August 2022

3rd Floor, AFGRI Building 12 Byls Bridge Boulevard Highveld Extension 73