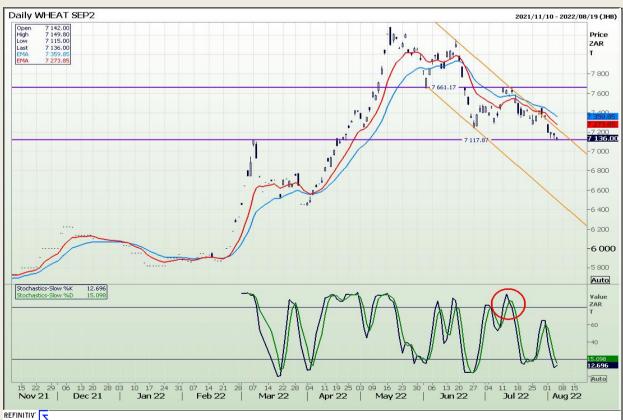

## **Technical Analysis**

South African Futures Exchange - Wheat

DISCLAIMER: This report has been prepared by GroCapital Financial Services Pty Ltd, a wholly owned subsidiary of AFGRI Operations Limitedis provided to you for information purposes only.GROCAPITAL AND AFGRI hereby certify that the views expressed in this report were obtained from sources which GROCAPITAL AND AFGRI consider to be reliable.GROCAPITAL AND AFGRI do not make any representations or give any guarantees or warranties, expressed or implied, as to the correctness, accuracy or completeness of the report.Neither GROCAPITAL AND AFGRI, nor any affiliate, nor any of their respective officers, directors, partners or employees, shall assume any liability for any losses arising from errors or omissions in the opinions, forecasts or information, irrespective of whether there has been any negligence by GroCapital and AFGRI, their affiliate, or their respective officers, directors, partners or employees, regardless of whether such damages were foreseen or unforeseen. The information contained in this report is confidential and may be subject to legal privilege. This