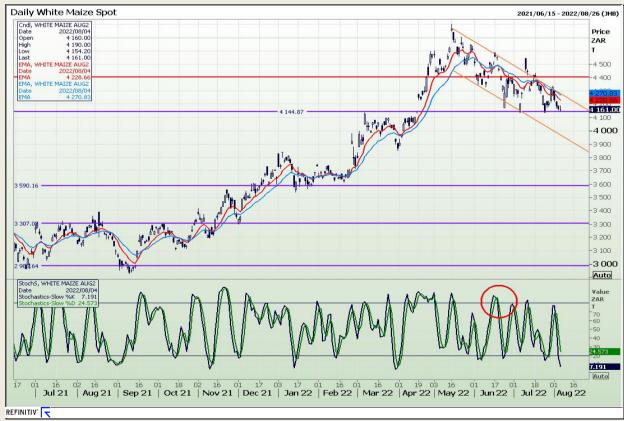

## **Technical Analysis**

South African Futures Exchange - Maize

DISCLAIMER: This report has been prepared by GroCapital Financial Services Pty Ltd, a wholly owned subsidiary of AFGRI Operations Limitedis provided to you for information purposes only.GROCAPITAL AND AFGRI hereby certify that the views expressed in this report were obtained from sources which GROCAPITAL AND AFGRI consider to be reliable.GROCAPITAL AND AFGRI do not make any representations or give any guarantees or warranties, expressed or implied, as to the correctness, accuracy or completeness of the report.Net Horn GROCAPITAL AND AFGRI, nor any of their respective forces, directors, partners or employees, shall assume any liability for any losses arising from errors or omissions in the opinions, forecasts or information, irrespective of whether there has been any negligence by GroCapital and AFGRI, their affiliate, or their respective officers, directors, partners or employees, regardless of whether such damages were foreseen or unforeseen. The information contained in this report is confidential and may be subject to legal privilege. This

Market Report: 05 August 2022

3rd Floor, AFGRI Building 12 Byls Bridge Boulevard Highveld Extension 73