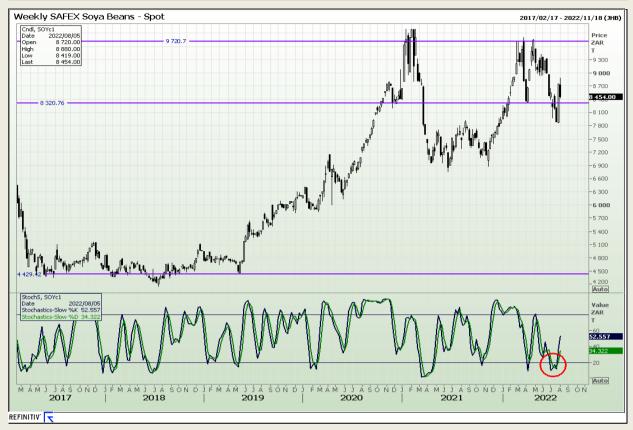

## **Technical Analysis**

**South African Futures Exchange - Soybeans** 

DISCLAIMER: This report has been prepared by GroCapital Financial Services Pty Ltd, a wholly owned subsidiary of AFGRI Operations Limitedis provided to you for information purposes only.GROCAPITAL AND AFGRI hereby certify that the views expressed in this report were obtained from sources which GROCAPITAL AND AFGRI consider to be reliable.GROCAPITAL AND AFGRI do not make any representations or give any guarantees or warranties, expressed or implied, as to the correctness, accuracy or completeness of the report.Net here GROCAPITAL AND AFGRI, nor any of their respective officers, directors, partners or employees, shall assume any liability for any losses arising from errors or omissions in the opinions, forecasts or information, irrespective of whether there has been any negligence by GroCapital and AFGRI, their affiliate, or their respective officers, directors, partners or employees, regardless of whether such damages were foreseen or unforeseen. The information contained in this report is confidential and may be subject to legal privilege. This