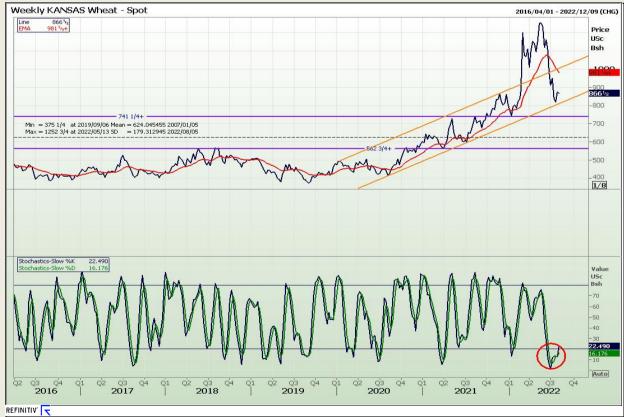

## **Technical Analysis**

Chicago Board of Trade and Kansas Board of Trade - Wheat

DISCLAIMER: This report has been prepared by GroCapital Financial Services Pty Ltd, a wholly owned subsidiary of AFGRI Operations Limitedis provided to you for information purposes only.GROCAPITAL AND AFGRI hereby certify that the views expressed in this report were obtained from sources which GROCAPITAL AND AFGRI consider to be reliable.GROCAPITAL AND AFGRI do not make any representations or give any guarantees or warranties, expressed or implied, as to the correctness, accuracy or completeness of the report.Net Horn GROCAPITAL AND AFGRI, nor any of their respective forces, directors, partners or employees, shall assume any liability for any losses arising from errors or omissions in the opinions, forecasts or information, irrespective of whether there has been any negligence by GroCapital and AFGRI, their affiliate, or their respective officers, directors, partners or employees, regardless of whether such damages were foreseen or unforeseen. The information contained in this report is confidential and may be subject to legal privilege. This

Market Report: 05 August 2022

3rd Floor, AFGRI Building 12 Byls Bridge Boulevard Highveld Extension 73