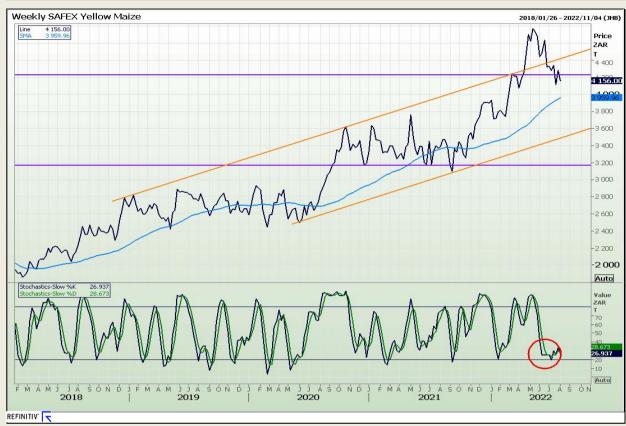

## **Technical Analysis**

South African Futures Exchange - Maize

DISCLAIMER: This report has been prepared by GroCapital Financial Services Pty Ltd, a wholly owned subsidiary of AFGRI Operations Limitedis provided to you for information purposes only.GROCAPITAL AND AFGRI hereby certify that the views expressed in this report were obtained from sources which GROCAPITAL AND AFGRI consider to be reliable.GROCAPITAL AND AFGRI do not make any representations or give any guarantees or warranties, expressed or implied, as to the correctness, accuracy or completeness of the report.Net Hort GROCAPITAL AND AFGRI, nor any of their respective officers, directors, partners or employees shall assume any liability for any losses arising from errors or omissions in the opinions, forecasts or information, irrespective of whether there has been any negligence by GroCapital and AFGRI, their affiliate, or their respective officers, directors, partners or employees, regardless of whether such damages were foreseen or unforeseen. The information contained in this report is confidential and may be subject to legal privilege. This

Market Report: 05 August 2022

3rd Floor, AFGRI Building 12 Byls Bridge Boulevard Highveld Extension 73