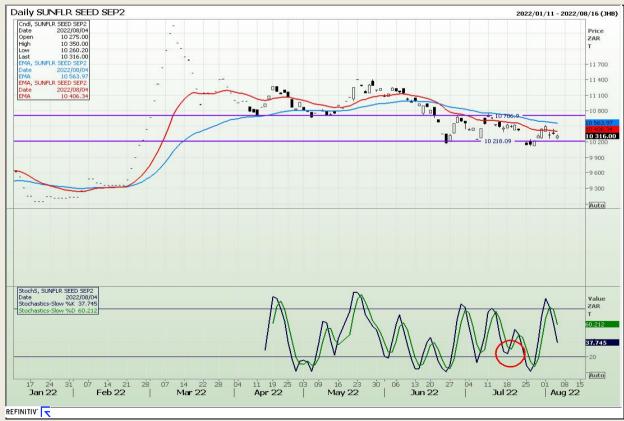

Market Report: 05 August 2022

3rd Floor, AFGRI Building 12 Byls Bridge Boulevard Highveld Extension 73

## **Technical Analysis**

South African Futures Exchange - Sunflower

DISCLAIMER: This report has been prepared by GroCapital Financial Services Pty Ltd, a wholly owned subsidiary of AFGRI Operations Limitedis provided to you for information purposes only.GROCAPITAL AND AFGRI hereby certify that the views expressed in this report were obtained from sources which GROCAPITAL AND AFGRI consider to be reliable.GROCAPITAL AND AFGRI do not make any representations or give any guarantees or warranties, expressed or implied, as to the correctness, accuracy or completeness of the report.Net Hort GROCAPITAL AND AFGRI, nor any of their respective forest, directors, partners or employees shall assume any liability for any losses arising from errors or omissions in the opinions, forecasts or information, irrespective of whether there has been any negligence by GroCapital and AFGRI, their affiliate, or their respective officers, directors, partners or employees, regardless of whether such damages were foreseen or unforeseen. The information contained in this report is confidential and may be subject to legal privilege. This