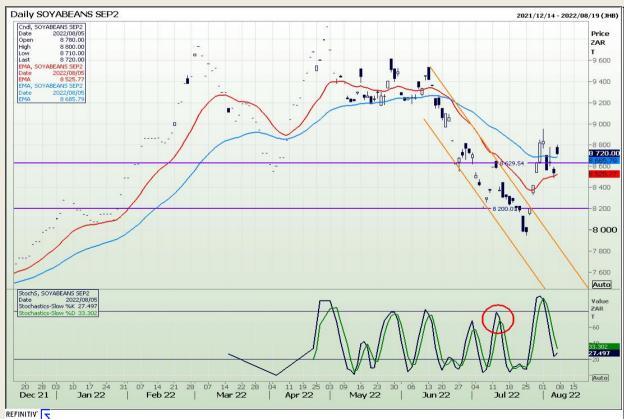

Market Report: 08 August 2022

3rd Floor, AFGRI Building 12 Byls Bridge Boulevard Highveld Extension 73

# **Technical Analysis**

**South African Futures Exchange - Soybeans** 

DISCLAIMER: This report has been prepared by GroCapital Financial Services Pty Ltd, a wholly owned subsidiary of AFGRI Operations Limitedis provided to you for information purposes only.GROCAPITAL AND AFGRI hereby certify that the views expressed in this report were obtained from sources which GROCAPITAL AND AFGRI consider to be reliable.GROCAPITAL AND AFGRI do not make any representations or give any guarantees or warranties, expressed or implied, as to the correctness, accuracy or completeness of the report.Net Hort GROCAPITAL AND AFGRI, nor any of their respective forest, directors, partners or employees shall assume any liability for any losses arising from errors or omissions in the opinions, forecasts or information, irrespective of whether there has been any negligence by GroCapital and AFGRI, their affiliate, or their respective officers, directors, partners or employees, regardless of whether such damages were foreseen or unforeseen. The information contained in this report is confidential and may be subject to legal privilege. This