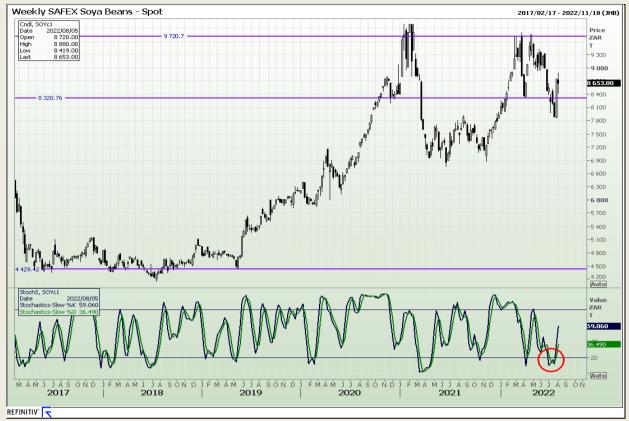

Market Report: 08 August 2022

3rd Floor, AFGRI Building 12 Byls Bridge Boulevard Highveld Extension 73

# **Technical Analysis**

**South African Futures Exchange - Soybeans** 

DISCLAIMER: This report has been prepared by GroCapital Financial Services Pty Ltd, a wholly owned subsidiary of AFGRI Operations Limitedis provided to you for information purposes only.GROCAPITAL AND AFGRI hereby certify that the views expressed in this report were obtained from sources which GROCAPITAL AND AFGRI consider to be reliable.GROCAPITAL AND AFGRI do not make any representations or give any guarantees or warranties, expressed or implied, as to the correctness, accuracy or completeness of the report.Net Hort GROCAPITAL AND AFGRI, nor any of their respective forest, directors, partners or employees shall assume any liability for any losses arising from errors or omissions in the opinions, forecasts or information, irrespective of whether there has been any negligence by GroCapital and AFGRI, their affiliate, or their respective officers, directors, partners or employees, regardless of whether such damages were foreseen or unforeseen. The information contained in this report is confidential and may be subject to legal privilege. This