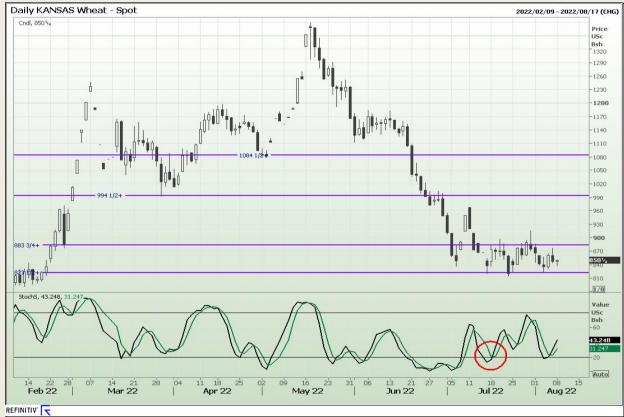

# **Technical Analysis**

Chicago Board of Trade and Kansas Board of Trade - Wheat

DISCLAIMER: This report has been prepared by GroCapital Financial Services Pty Ltd, a wholly owned subsidiary of AFGRI Operations Limitedis provided to you for information purposes only.GROCAPITAL AND AFGRI hereby certify that the views expressed in this report were obtained from sources which GROCAPITAL AND AFGRI consider to be reliable.GROCAPITAL AND AFGRI do not make any representations or give any guarantees or warranties, expressed or implied, as to the correctness, accuracy or completeness of the report.Net here GROCAPITAL AND AFGRI, nor any of their respective officers, directors, partners or employees, shall assume any liability for any losses arising from errors or omissions in the opinions, forecasts or information, irrespective of whether there has been any negligence by GroCapital and AFGRI, their affiliate, or their respective officers, directors, partners or employees, regardless of whether such damages were foreseen or unforeseen. The information contained in this report is confidential and may be subject to legal privilege. This

Market Report: 08 August 2022

3rd Floor, AFGRI Building 12 Byls Bridge Boulevard Highveld Extension 73