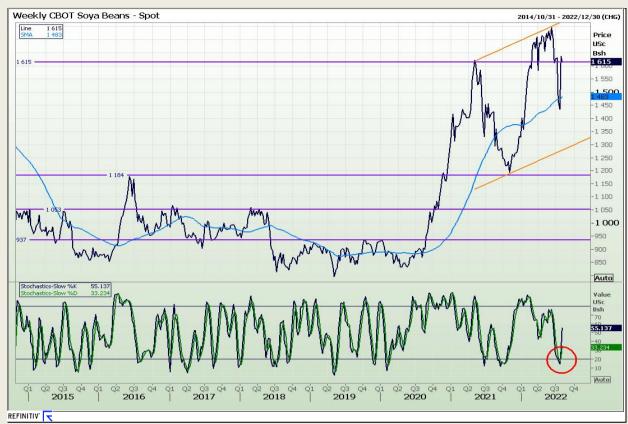

# **Technical Analysis**

Chicago Board of Trade - Soybeans

DISCLAIMER: This report has been prepared by GroCapital Financial Services Pty Ltd, a wholly owned subsidiary of AFGRI Operations Limitedis provided to you for information purposes only.GROCAPITAL AND AFGRI hereby certify that the views expressed in this report were obtained from sources which GROCAPITAL AND AFGRI consider to be reliable.GROCAPITAL AND AFGRI do not make any representations or give any guarantees or warranties, expressed or implied, as to the correctness, accuracy or completeness of the report.Neither GROCAPITAL AND AFGRI, nor any affiliate, nor any of their respective officers, directors, partners or employees arising from errors or omissions in the opinions, forecasts or information, irrespective of whether there has been any negligence by GroCapital and AFGRI, their affiliate, or their respective officers, directors, partners or employees, regardless of whether such damages were foreseen or unforeseen. The information contained in this report is confidential and may be subject to legal privilege. This report is not intended to not should it be taken to create any legal relations or contractual relations.

Market Report: 08 August 2022

3rd Floor, AFGRI Building 12 Byls Bridge Boulevard Highveld Extension 73