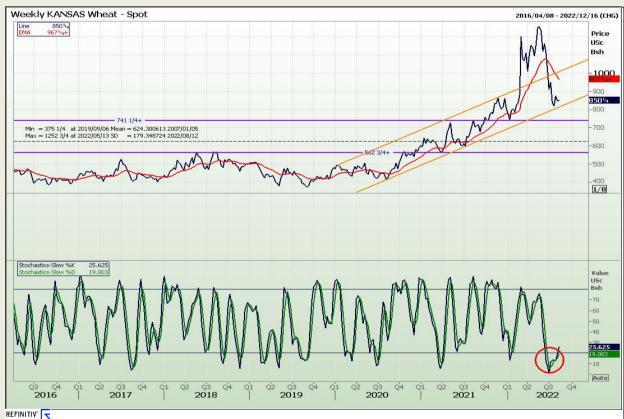

# **Technical Analysis**

Chicago Board of Trade and Kansas Board of Trade - Wheat

DISCLAIMER: This report has been prepared by GroCapital Financial Services Pty Ltd, a wholly owned subsidiary of AFGRI Operations Limitedis provided to you for information purposes only.GROCAPITAL AND AFGRI hereby certify that the views expressed in this report were obtained from sources which GROCAPITAL AND AFGRI consider to be reliable.GROCAPITAL AND AFGRI do not make any representations or give any guarantees or warranties, expressed or implied, as to the correctness, accuracy or completeness of the report.Net Hort GROCAPITAL AND AFGRI, nor any of their respective officers, directors, partners or employees shall assume any liability for any losses arising from errors or omissions in the opinions, forecasts or information, irrespective of whether there has been any negligence by GroCapital and AFGRI, their affiliate, or their respective officers, directors, partners or employees, regardless of whether such damages were foreseen or unforeseen. The information contained in this report is confidential and may be subject to legal privilege. This

Market Report: 08 August 2022

3rd Floor, AFGRI Building 12 Byls Bridge Boulevard Highveld Extension 73