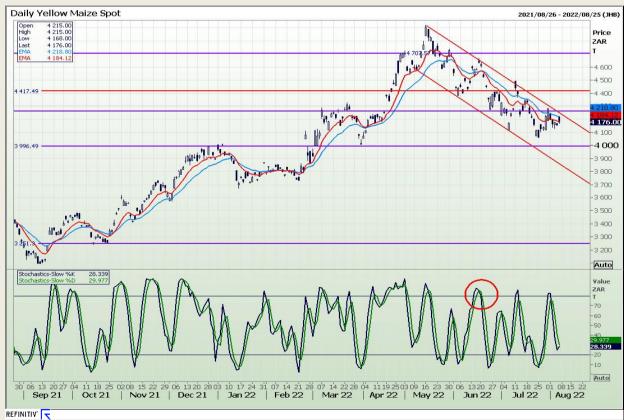

# **Technical Analysis**

South African Futures Exchange - Maize

DISCLAIMER: This report has been prepared by GroCapital Financial Services Pty Ltd, a wholly owned subsidiary of AFGRI Operations Limitedis provided to you for information purposes only.GROCAPITAL AND AFGRI hereby certify that the views expressed in this report were obtained from sources which GROCAPITAL AND AFGRI consider to be reliable.GROCAPITAL AND AFGRI do not make any representations or give any guarantees or warranties, expressed or implied, as to the correctness, accuracy or completeness of the report.Neither GROCAPITAL AND AFGRI, nor any affiliate, nor any of their respective officers, directors, partners or employees arising from errors or omissions in the opinions, forecasts or information, irrespective of whether there has been any negligence by GroCapital and AFGRI, their affiliate, or their respective officers, directors, partners or employees, regardless of whether such damages were foreseen or unforeseen. The information contained in this report is confidential and may be subject to legal privilege. This report is not intended to not should it be taken to create any legal relations or contractual relations.

Market Report: 08 August 2022

3rd Floor, AFGRI Building 12 Byls Bridge Boulevard Highveld Extension 73