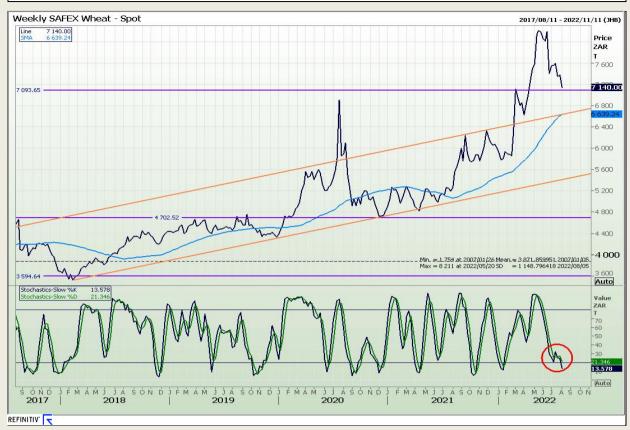

# **Technical Analysis**

South African Futures Exchange - Wheat

DISCLAIMER: This report has been prepared by GroCapital Financial Services Pty Ltd, a wholly owned subsidiary of AFGRI Operations Limitedis provided to you for information purposes only.GROCAPITAL AND AFGRI hereby certify that the views expressed in this report were obtained from sources which GROCAPITAL AND AFGRI consider to be reliable.GROCAPITAL AND AFGRI do not make any representations or give any guarantees or warranties, expressed or implied, as to the correctness, accuracy or completeness of the report.Net here GROCAPITAL AND AFGRI, nor any of their respective officers, directors, partners or employees, shall assume any liability for any losses arising from errors or omissions in the opinions, forecasts or information, irrespective of whether there has been any negligence by GroCapital and AFGRI, their affiliate, or their respective officers, directors, partners or employees, regardless of whether such damages were foreseen or unforeseen. The information contained in this report is confidential and may be subject to legal privilege. This

Market Report: 08 August 2022

3rd Floor, AFGRI Building 12 Byls Bridge Boulevard Highveld Extension 73