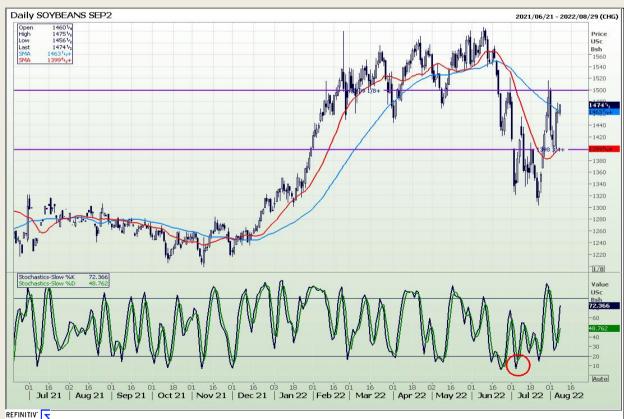

Market Report: 08 August 2022

3rd Floor, AFGRI Building 12 Byls Bridge Boulevard Highveld Extension 73

# **Technical Analysis**

Chicago Board of Trade - Soybeans

DISCLAIMER: This report has been prepared by GroCapital Financial Services Pty Ltd, a wholly owned subsidiary of AFGRI Operations Limitedis provided to you for information purposes only.GROCAPITAL AND AFGRI hereby certify that the views expressed in this report were obtained from sources which GROCAPITAL AND AFGRI consider to be reliable.GROCAPITAL AND AFGRI do not make any representations or give any guarantees or warranties, expressed or implied, as to the correctness, accuracy or completeness of the report.Neither GROCAPITAL AND AFGRI, nor any affiliate, nor any of their respective officers, directors, partners or employees arising from errors or omissions in the opinions, forecasts or information, irrespective of whether there has been any negligence by GroCapital and AFGRI, their affiliate, or their respective officers, directors, partners or employees, regardless of whether such damages were foreseen or unforeseen. The information contained in this report is confidential and may be subject to legal privilege. This report is not intended to not should it be taken to create any legal relations or contractual relations.