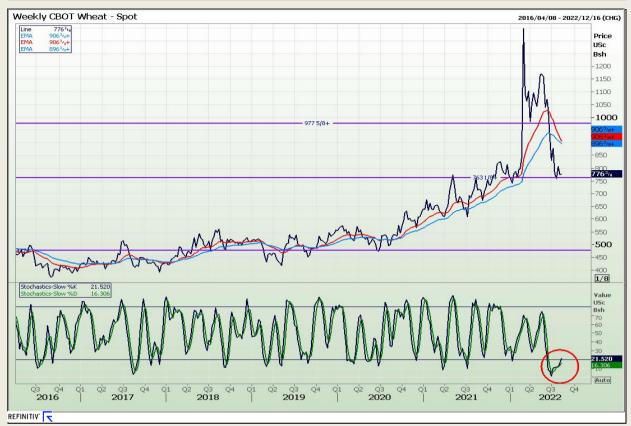

# **Technical Analysis**

Chicago Board of Trade and Kansas Board of Trade - Wheat

DISCLAIMER: This report has been prepared by GroCapital Financial Services Pty Ltd, a wholly owned subsidiary of AFGRI Operations Limitedis provided to you for information purposes only.GROCAPITAL AND AFGRI hereby certify that the views expressed in this report were obtained from sources which GROCAPITAL AND AFGRI consider to be reliable.GROCAPITAL AND AFGRI do not make any representations or give any guarantees or warranties, expressed or implied, as to the correctness, accuracy or completeness of the report.Net here GROCAPITAL AND AFGRI, nor any of their respective officers, directors, partners or employees, shall assume any liability for any losses arising from errors or omissions in the opinions, forecasts or information, irrespective of whether there has been any negligence by GroCapital and AFGRI, their affiliate, or their respective officers, directors, partners or employees, regardless of whether such damages were foreseen or unforeseen. The information contained in this report is confidential and may be subject to legal privilege. This

Market Report: 08 August 2022

3rd Floor, AFGRI Building 12 Byls Bridge Boulevard Highveld Extension 73