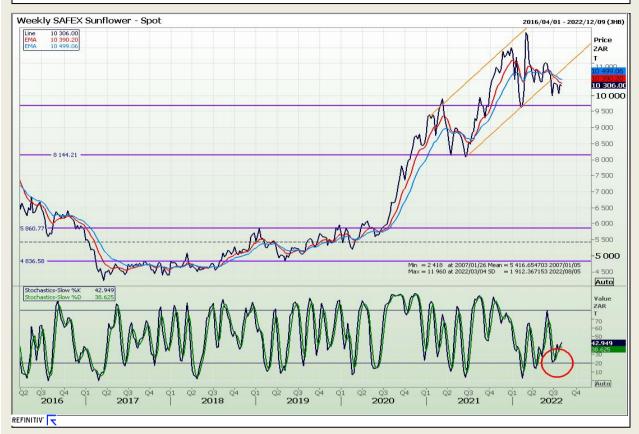

Market Report: 08 August 2022

3rd Floor, AFGRI Building 12 Byls Bridge Boulevard Highveld Extension 73

# **Technical Analysis**

South African Futures Exchange - Sunflower

DISCLAIMER: This report has been prepared by GroCapital Financial Services Pty Ltd, a wholly owned subsidiary of AFGRI Operations Limitedis provided to you for information purposes only.GROCAPITAL AND AFGRI hereby certify that the views expressed in this report were obtained from sources which GROCAPITAL AND AFGRI consider to be reliable.GROCAPITAL AND AFGRI do not make any representations or give any guarantees or warranties, expressed or implied, as to the correctness, accuracy or completeness of the report.Net Hort GROCAPITAL AND AFGRI, nor any of their respective officers, directors, partners or employees shall assume any liability for any losses arising from errors or omissions in the opinions, forecasts or information, irrespective of whether there has been any negligence by GroCapital and AFGRI, their affiliate, or their respective officers, directors, partners or employees, regardless of whether such damages were foreseen or unforeseen. The information contained in this report is confidential and may be subject to legal privilege. This