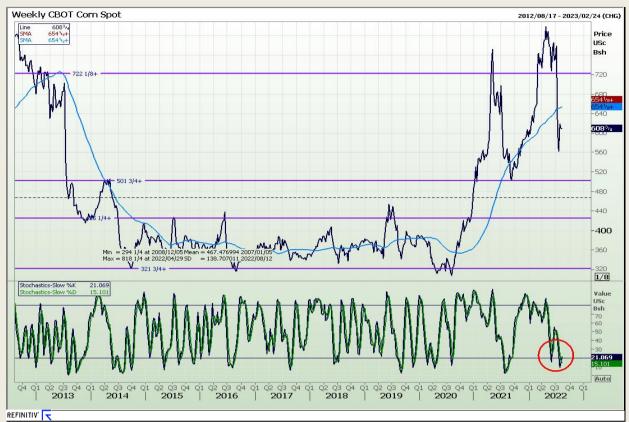

# **Technical Analysis**

Chicago Board of Trade - Corn

DISCLAIMER: This report has been prepared by GroCapital Financial Services Pty Ltd, a wholly owned subsidiary of AFGRI Operations Limitedis provided to you for information purposes only.GROCAPITAL AND AFGRI hereby certify that the views expressed in this report were obtained from sources which GROCAPITAL AND AFGRI consider to be reliable.GROCAPITAL AND AFGRI do not make any representations or give any guarantees or warranties, expressed or implied, as to the correctness, accuracy or completeness of the report.Net Hort GROCAPITAL AND AFGRI, nor any of their respective officers, directors, partners or employees shall assume any liability for any losses arising from errors or omissions in the opinions, forecasts or information, irrespective of whether there has been any negligence by GroCapital and AFGRI, their affiliate, or their respective officers, directors, partners or employees, regardless of whether such damages were foreseen or unforeseen. The information contained in this report is confidential and may be subject to legal privilege. This