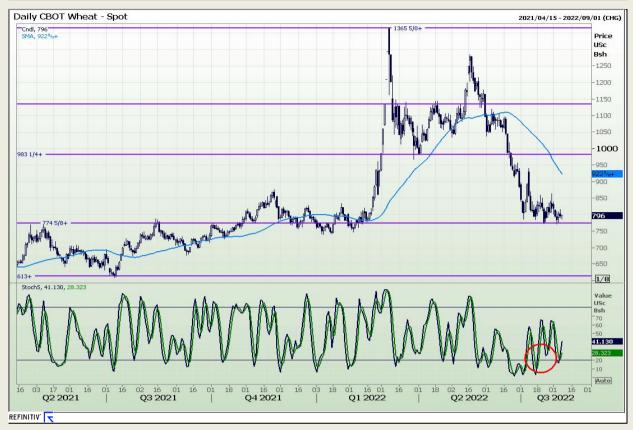

# **Technical Analysis**

Chicago Board of Trade and Kansas Board of Trade - Wheat

DISCLAIMER: This report has been prepared by GroCapital Financial Services Pty Ltd, a wholly owned subsidiary of AFGRI Operations Limitedis provided to you for information purposes only.GROCAPITAL AND AFGRI hereby certify that the views expressed in this report were obtained from sources which GROCAPITAL AND AFGRI consider to be reliable.GROCAPITAL AND AFGRI do not make any representations or give any guarantees or warranties, expressed or implied, as to the correctness, accuracy or completeness of the report.Net Hort GROCAPITAL AND AFGRI, nor any of their respective officers, directors, partners or employees shall assume any liability for any losses arising from errors or omissions in the opinions, forecasts or information, irrespective of whether there has been any negligence by GroCapital and AFGRI, their affiliate, or their respective officers, directors, partners or employees, regardless of whether such damages were foreseen or unforeseen. The information contained in this report is confidential and may be subject to legal privilege. This

Market Report: 08 August 2022

3rd Floor, AFGRI Building 12 Byls Bridge Boulevard Highveld Extension 73