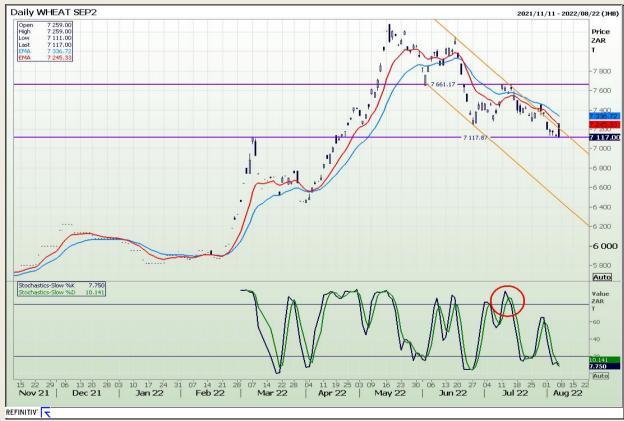

# **Technical Analysis**

Chicago Board of Trade and Kansas Board of Trade - Wheat

DISCLAIMER: This report has been prepared by GroCapital Financial Services Pty Ltd, a wholly owned subsidiary of AFGRI Operations Limitedis provided to you for information purposes only.GROCAPITAL AND AFGRI hereby certify that the views expressed in this report were obtained from sources which GROCAPITAL AND AFGRI consider to be reliable.GROCAPITAL AND AFGRI do not make any representations or give any guarantees or warranties, expressed or implied, as to the correctness, accuracy or completeness of the report.Net here GROCAPITAL AND AFGRI, nor any of their respective officers, directors, partners or employees, shall assume any liability for any losses arising from errors or omissions in the opinions, forecasts or information, irrespective of whether there has been any negligence by GroCapital and AFGRI, their affiliate, or their respective officers, directors, partners or employees, regardless of whether such damages were foreseen or unforeseen. The information contained in this report is confidential and may be subject to legal privilege. This

Market Report: 08 August 2022

3rd Floor, AFGRI Building 12 Byls Bridge Boulevard Highveld Extension 73