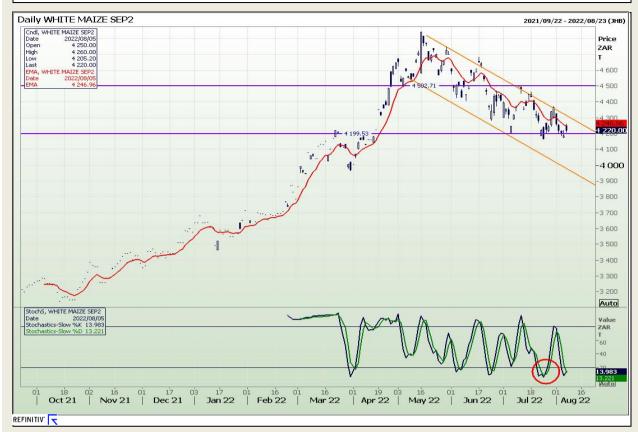

# **Technical Analysis**

South African Futures Exchange - Maize

DISCLAIMER: This report has been prepared by GroCapital Financial Services Pty Ltd, a wholly owned subsidiary of AFGRI Operations Limitedis provided to you for information purposes only.GROCAPITAL AND AFGRI hereby certify that the views expressed in this report were obtained from sources which GROCAPITAL AND AFGRI consider to be reliable.GROCAPITAL AND AFGRI do not make any representations or give any guarantees or warranties, expressed or implied, as to the correctness, accuracy or completeness of the report.Net Horn GROCAPITAL AND AFGRI, nor any of their respective forces, directors, partners or employees, shall assume any liability for any losses arising from errors or omissions in the opinions, forecasts or information, irrespective of whether there has been any negligence by GroCapital and AFGRI, their affiliate, or their respective officers, directors, partners or employees, regardless of whether such damages were foreseen or unforeseen. The information contained in this report is confidential and may be subject to legal privilege. This

Market Report: 08 August 2022

3rd Floor, AFGRI Building 12 Byls Bridge Boulevard Highveld Extension 73