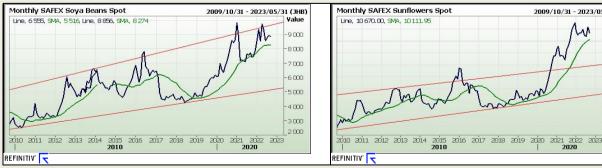

|  |

The local Suns market closed higher yesterday. The Sep'22 Suns contract closed R60.00 up The local Soya market traded higher yesterday. The Sep'22 Soya contract ended R45.00 up and Dec'22 Soya closed R54.00 higher. The parity move for the Sep'22 Soya contract for yesterday and Dec'22 Suns closed R53.00 higher. was R50.00 positive.





DISCLAIMER: This report has been prepared by GroCapital Financial Services Pty Ltd , a wholly owned subsidiary of AFGRI Operations Limitedis provided to you for information purposes only.GROCAPITAL AND AFGRI hereby certify that the views expressed in this report were obtained from sources which GROCAPITAL AND AFGRI consider to be reliable.GROCAPITAL AND AFGRI do not make any representations or give any guarantees or warranties, expressed or implied, as to the correctness, accuracy or completeness of the report. Neither GROCAPITAL AND AFGRI, nor any affiliate, nor any of their respective officers, directors, partners or employees, shall assume any liability for any losses arising from errors or omissions in the opinions, forecasts or information, irrespective of whether there has been any