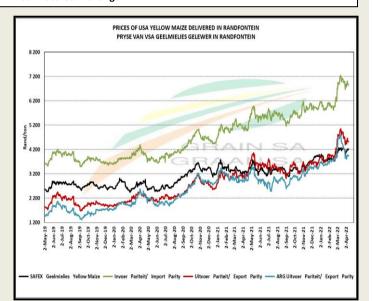

#### South African Futures Exchange

|                     | мтм        | Volatility | Parity<br>Change | Parity Price |
|---------------------|------------|------------|------------------|--------------|
| White Maize Future  |            |            |                  |              |
| Jul 2022            |            |            |                  |              |
| Sep 2022            | R 4681.00  | 27%        | R 108.65         | R 4 789.65   |
| Dec 2022            | R 4775.00  | 22.5%      | R 32.04          | R 4 807.04   |
| Mar 2023            | R 4754.00  | 23.75%     | R 28.48          | R 4782.48    |
| May 2023            | R 4 435.00 | 13.5%      | R 21.63          | R 4 456.63   |
| Jul 2023            | R 4 449.00 | 22.5%      | R -31.24         | R 4 417.76   |
| Sep 2023            |            |            |                  |              |
| Yellow Maize Future |            |            |                  |              |
| Jul 2022            |            |            |                  |              |
| Sep 2022            | R 4 642.00 | 24.75%     | R 108.65         | R 4 750.65   |
| Dec 2022            | R 4740.00  | 21.5%      | R 32.04          | R 4772.04    |
| Mar 2023            | R 4726.00  | 21.25%     | R 28.48          | R 4754.48    |
| May 2023            | R 4418.00  | 22%        | R 21.63          | R 4 439.63   |
| Jul 2023            | R 4 440.00 | 19.5%      | R -31.24         | R 4 408.76   |
| Sep 2023            |            |            |                  |              |

The local Maize market traded mixed yesterday. The Sep'22 WMAZ contract ended R2.00 down and Sep'22 YMAZ closed R4.00 lower. The Dec'22 WMAZ closed lower by R3.00 while Dec'22 YMAZ ended R1.00 up. The parity move for the Sep'22 Maize contract for yesterday was R43.00 positive.