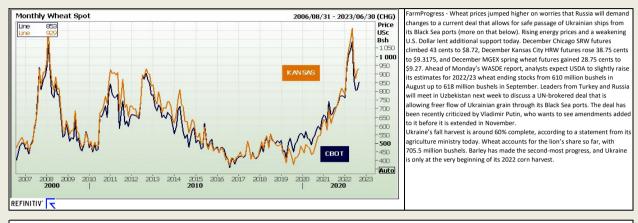

### Wheat Market

Chicago Board of Trade and Kansas Board of Trade

|          | CBOT Wheat        |                       |                        |                                     |                      |                                          |                                  | KBOT Wheat |                   |                       |                        |                                     |                      |                                          |                                  |
|----------|-------------------|-----------------------|------------------------|-------------------------------------|----------------------|------------------------------------------|----------------------------------|------------|-------------------|-----------------------|------------------------|-------------------------------------|----------------------|------------------------------------------|----------------------------------|
| Month    | Yesterday<br>12pm | Main Session<br>Close | Main Session<br>Change | Main Session<br>Change from<br>12pm | Current<br>Overnight | Overnight<br>Change from<br>Main Session | Overnight<br>Change from<br>12pm | Month      | Yesterday<br>12pm | Main Session<br>Close | Main Session<br>Change | Main Session<br>Change from<br>12pm | Current<br>Overnight | Overnight<br>Change from<br>Main Session | Overnight<br>Change from<br>12pm |
| SEP 2022 | 782.50            | 853.25                | The record c           | 70.75                               | 0.00                 | -853.25                                  | -782.50                          | SEP 2012   | 842.00            | 929.25                | The record             | 87.25                               | 0.00                 | -929.25                                  | -842.00                          |
| DEC 2022 | 851.00            | 869.50                | The record c           | 18.50                               | 858.25               | -11.25                                   | 7.25                             | DEC 2012   | 907.25            | 929.25                | The record             | 22.00                               | 918.25               | -11.00                                   | 11.00                            |
| MAR 2023 | 865.00            | 884.00                | The record c           | 19.00                               | 872.00               | -12.00                                   | 7.00                             | MAR 2013   | 909.00            | 929.75                | The record             | 20.75                               | 917.25               | -12.50                                   | 8.25                             |
| MAY 2023 | 833.00            | 890.50                | The record c           | 57.50                               | 879.50               | -11.00                                   | 46.50                            | MAY 2013   | 1054.50           | 929.00                | The record             | -125.50                             | 916.50               | -12.50                                   | -138.00                          |
| JUL 2023 | 862.75            | 884.00                | The record c           | 21.25                               | 529.00               | -355.00                                  | -333.75                          | JUL 2013   | 1018.00           | 916.25                | The record             | -101.75                             | 904.00               | -12.25                                   | -114.00                          |

The local Weat market closed lower yesterday. The Sep'22 Weat contract closed R37.00 down and Dec'22 Weat closed R23.00 lower. The parity move for the Sep'22 Weat contract for yesterday was R124.00 positive.