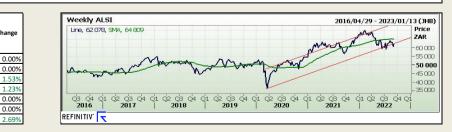

BDLive - The JSE had its best day in a month, tracking markets around the world which firmed after the European Central Bank (ECB) raised interest rates by 75 basis points.

The move by the ECB on Thursday saw the rampaging dollar weaken slightly, with stocks the main beneficiaries on Friday. By the market close the JSE all share index had gained 2.15% to 68,708 points, its biggest one-day gain since lugust 11. Leading the charge were mining and energy stocks, with the resources index up 4.27%.

The industrial metals and mining index rose 5.63% and precious metals 2.68%, while banks were not disgraced with a 2.13% gain.

In a trading statement released early in the day FirstRand said it was expecting a 20%-25% rise in headline earnings per hare (heps) when it releases its results for the year to end-June next week. Its share price was up 2.58% to R65.20.