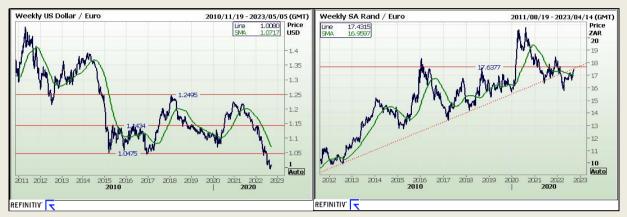

#### **Financials**

| Currency           | Bid -<br>Yesterday<br>12pm | Current Bid | Value<br>Change | % Change |
|--------------------|----------------------------|-------------|-----------------|----------|
| USDollar/Rand      | 17.3851                    | 17.2938     | -0.0913         | -0.53%   |
| Euro/Rand          | 17.3873                    | 17.4309     | 0.0436          | 0.25%    |
| GBPound/Rand       | 19.9828                    | 20.0779     | 0.0951          | 0.48%    |
| AusDollar/Rand     | 11.6950                    | 11.8113     | 0.1163          | 0.99%    |
| Euro/USDollar      | 0.9996                     | 1.0081      | 0.0085          | 0.85%    |
| GBPound/USDollar   | 1.1494                     | 1.1613      | 0.0119          | 1.04%    |
| AusDollar/USDollar | 0.6727                     | 0.6830      | 0.0103          | 1.53%    |
| JpyYen/USDollar    | 143.8600                   | 142.7400    | -1.1200         | -0.78%   |