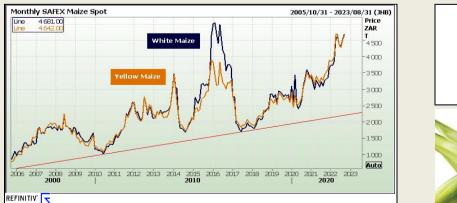

#### South African Futures Exchange

|                     | мтм        | Volatility | Parity<br>Change | Parity Price |
|---------------------|------------|------------|------------------|--------------|
| White Maize Future  |            |            |                  |              |
| Jul 2022            |            |            |                  |              |
| Sep 2022            | R 4681.00  | 27%        | R 108.65         | R 4 789.65   |
| Dec 2022            | R 4775.00  | 22.5%      | R 32.04          | R 4 807.04   |
| Mar 2023            | R 4754.00  | 23.75%     | R 28.48          | R 4782.48    |
| May 2023            | R 4 435.00 | 13.5%      | R 21.63          | R 4 456.63   |
| Jul 2023            | R 4 449.00 | 22.5%      | R -31.24         | R 4 417.76   |
| Sep 2023            |            |            |                  |              |
| Yellow Maize Future |            |            |                  |              |
| Jul 2022            |            |            |                  |              |
| Sep 2022            | R 4 642.00 | 24.75%     | R 108.65         | R 4 750.65   |
| Dec 2022            | R 4740.00  | 21.5%      | R 32.04          | R 4772.04    |
| Mar 2023            | R 4726.00  | 21.25%     | R 28.48          | R 4754.48    |
| May 2023            | R 4418.00  | 22%        | R 21.63          | R 4 439.63   |
| Jul 2023            | R 4 440.00 | 19.5%      | R -31.24         | R 4 408.76   |
| Sep 2023            |            |            |                  |              |

The local Maize market traded mixed yesterday. The Sep'22 WMAZ contract ended R2.00 down and Sep'22 YMAZ closed R4.00 lower. The Dec'22 WMAZ closed lower by R3.00 while Dec'22 YMAZ ended R1.00 up. The parity move for the Sep'22 Maize contract for yesterday was R43.00 positive.