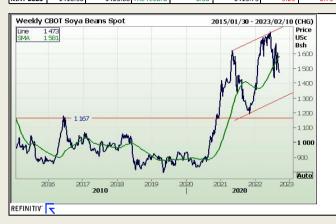

#### Chicago Board of Trade

|          | CBOT Soybean Seed |                       |                        |                                     |                      |                                          |                                  |  |  |  |  |  |  |
|----------|-------------------|-----------------------|------------------------|-------------------------------------|----------------------|------------------------------------------|----------------------------------|--|--|--|--|--|--|
| Month    | Yesterday<br>12pm | Main Session<br>Close | Main Session<br>Change | Main Session<br>Change from<br>12pm | Current<br>Overnight | Overnight<br>Change from<br>Main Session | Overnight<br>Change from<br>12pm |  |  |  |  |  |  |
| SEP 2022 | 1547.00           | 1489.25               | The record             | -57.75                              | 902.00               | -587.25                                  | -645.00                          |  |  |  |  |  |  |
| NOV 2022 | 1385.25           | 1412.25               | The record             | 27.00                               | 1404.75              | -7.50                                    | 19.50                            |  |  |  |  |  |  |
| JAN 2023 | 1402.75           | 1417.50               | The record             | 14.75                               | 1409.50              | -8.00                                    | 6.75                             |  |  |  |  |  |  |
| MAR 2023 | 1405.00           | 1420.25               | The record             | 15.25                               | 1412.50              | -7.75                                    | 7.50                             |  |  |  |  |  |  |
| MAY 2023 | 1416.50           | 1423.00               | The record             | 6.50                                | 1413.75              | -9.25                                    | -2.75                            |  |  |  |  |  |  |

FarmProgress - Soybean prices followed a wide set of other commodities higher, which sparked a ound of technical buying that led to double-digit gains. September futures rose 18.75 cents to \$14.8925, with November futures up 27.25 cents to \$14.1325.

Sovbean basis bids were steady across most Midwestern locations on Friday but did firm 3 cents at an Ohio elevator and climb 20 cents higher at an Illinois river terminal today. Private exporters announced to USDA the sale of 3.8 million bushels of sovbeans for delivery to Taiwan during the 2022/23 marketing year, which began September 1.

Prior to USDA's September WASDE report, analysts think the agency will slightly raise its estimates for 2022/23 soybean ending stocks from 245 million bushels in August to 247 million bushels this month

China once again plans to auction off 18.4 million bushels of its state imported soybean reserves on September 16. Similarly sized auctions have been routine throughout the year in an attempt to ost local supplies and tamp down high prices

USDA-FAS issued a report yesterday that showed China's soybean imports are likely to fall due to waning demand from its swine and poultry sectors. The report expects China's 2022/23 soybean mports to total 3.546 billion bushels