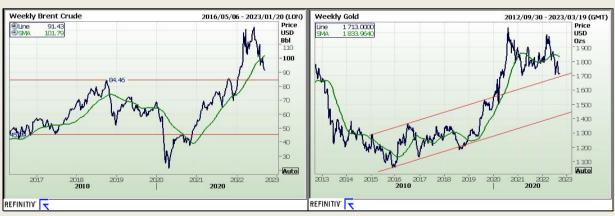

Commodities

|           | Last    | Value<br>Change | % Change |
|-----------|---------|-----------------|----------|
| Platinum  | 872.85  | -8.15           | -0.93%   |
| Gold      | 1713.09 | -2.96           | -0.17%   |
| Silver    | 18.84   | 0.06            | 0.33%    |
| Copper    | 3.54    | -0.03           | -0.86%   |
| Gasoil    | 0.00    | 0.00            |          |
| Brent Oil | 91.49   | -1.35           | -1.48%   |

DAX

he US Federal Reserve continuing on an aggressive interest rate-hike path weighed on sentiment Spot gold rose 0.7% to \$1,719.65/oz up to 4.07am GMT. Prices were up 0.5% for the week, after three straight weekly declines. US gold futures v up 0.6% to \$1,730.90. The dollar index was down 0.7%, after touching a one-week low, making the greenback-priced bullion less expensive for olders of other currencies.

BDLive - Bengaluru — Gold rose on Friday supported by a dip in the dollar and was set for eking out small weekly gains, though persistent jitters or

At present levels, gold appears in the short term to have bottomed out," said Michael Langford, director at corporate advisory firm AirGuide. Ongoing jobless claims and employment numbers will materially influence the central bank's views of the strength of the underlying economy."