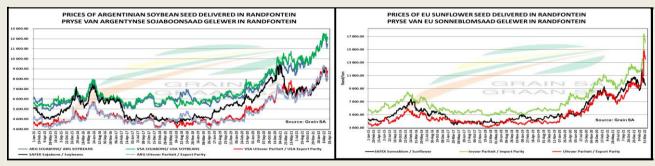

|  |

The local Suns market closed higher yesterday. The Sep'22 Suns contract closed R60.00 up The local Soya market traded higher yesterday. The Sep'22 Soya contract ended R45.00 up and Dec'22 Soya closed R54.00 higher. The parity move for the Sep'22 Soya contract for yesterday and Dec'22 Suns closed R53.00 higher. was R50.00 positive.





DISCLAIMER: This report has been prepared by GroCapital Financial Services Pty Ltd , a wholly owned subsidiary of AFGRI Operations Limitedis provided to you for information purposes only.GROCAPITAL AND AFGRI hereby certify that the views expressed in this report were obtained from sources which GROCAPITAL AND AFGRI consider to be reliable.GROCAPITAL AND AFGRI do not make any representations or give any guarantees or warranties, expressed or implied, as to the correctness, accuracy or completeness of the report. Neither GROCAPITAL AND AFGRI, nor any affiliate, nor any of their respective officers, directors, partners or employees, shall assume any liability for any losses arising from errors or omissions in the opinions, forecasts or information, irrespective of whether there has been a