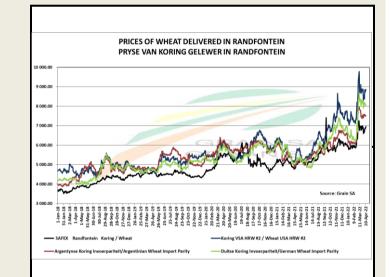

#### South African Futures Exchange

|                   | МТМ        | Volatility | Parity<br>Change | Parity Price |  |
|-------------------|------------|------------|------------------|--------------|--|
| Bread Milling Whe | at         |            |                  |              |  |
| Jul 2022          |            |            |                  |              |  |
| Sep 2022          | R 6 950.00 | 20.5%      | R -4 998.55      | R 1951.45    |  |
| Dec 2022          | R 6 933.00 | 16%        | R 17.52          | R 6 950.52   |  |
| Mar 2023          | R 7 052.00 | 0%         | R 15.46          | R 7 067.46   |  |
| May 2023          | R 7 100.00 | 0%         | R 267.53         | R 7 367.53   |  |
| Jul 2023          |            |            |                  |              |  |
| Sep 2023          |            |            |                  |              |  |
| Cape Wheat        |            |            |                  |              |  |
| Jul 2022          |            |            |                  |              |  |
| Sep 2022          |            |            |                  |              |  |
| Dec 2022          |            |            |                  |              |  |
| Mar 2023          |            |            |                  |              |  |
| May 2023          |            |            |                  |              |  |
| Jul 2023          |            |            |                  |              |  |
| Sep 2023          |            |            |                  |              |  |

The local Weat market closed lower yesterday. The Sep'22 Weat contract closed R37.00 down and Dec'22 Weat closed R23.00 lower. The parity move for the Sep'22 Weat contract for yesterday was R124.00 positive.