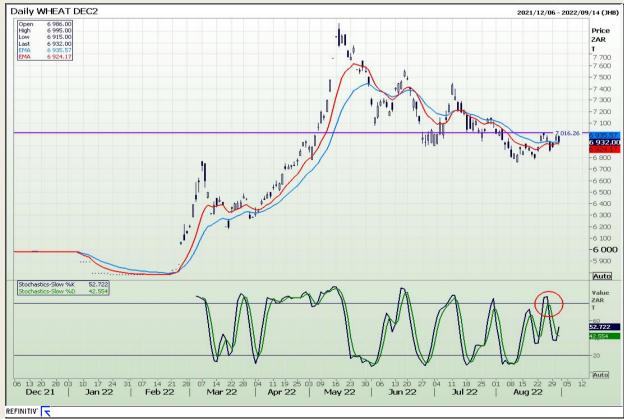

# **Technical Analysis**

South African Futures Exchange - Wheat

Market Report : 01 September 2022

3rd Floor, AFGRI Building 12 Byls Bridge Boulevard Highveld Extension 73