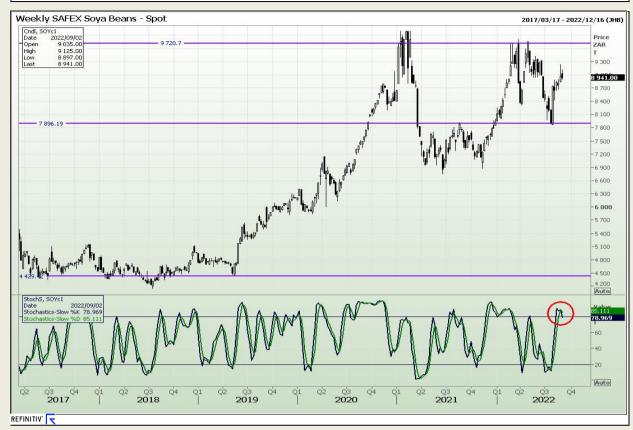

# **Technical Analysis**

South African Futures Exchange - Soybeans

Market Report : 01 September 2022

3rd Floor, AFGRI Building 12 Byls Bridge Boulevard Highveld Extension 73