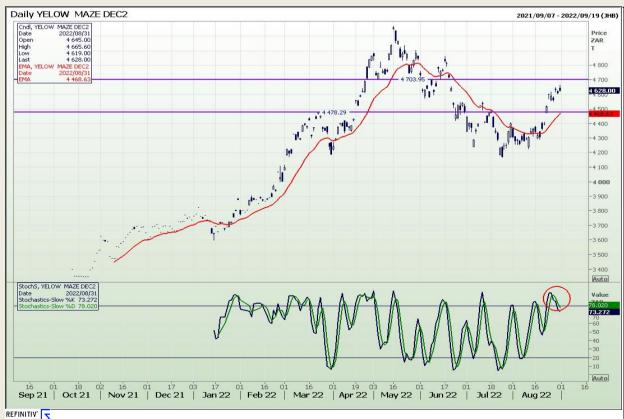

# **Technical Analysis**

South African Futures Exchange - Maize

Market Report : 01 September 2022

3rd Floor, AFGRI Building 12 Byls Bridge Boulevard Highveld Extension 73

# **Technical Analysis**

South African Futures Exchange - Maize

Market Report: 01 September 2022

3rd Floor, AFGRI Building 12 Byls Bridge Boulevard Highveld Extension 73