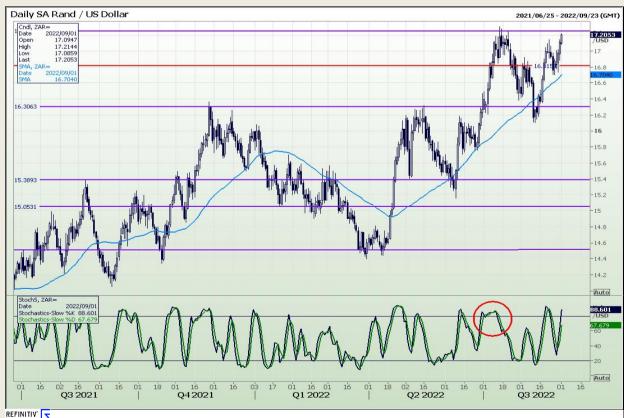

## **Technical Analysis**

Rand / US Dollar

Market Report : 01 September 2022

3rd Floor, AFGRI Building 12 Byls Bridge Boulevard Highveld Extension 73