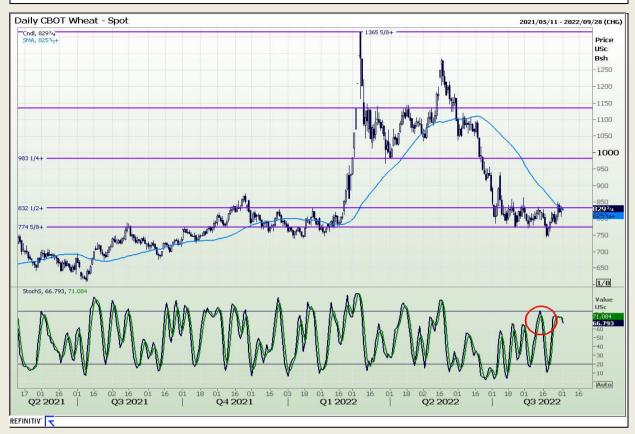

# **Technical Analysis**

Chicago Board of Trade and Kansas Board of Trade - Wheat

Market Report : 01 September 2022

3rd Floor, AFGRI Building 12 Byls Bridge Boulevard Highveld Extension 73