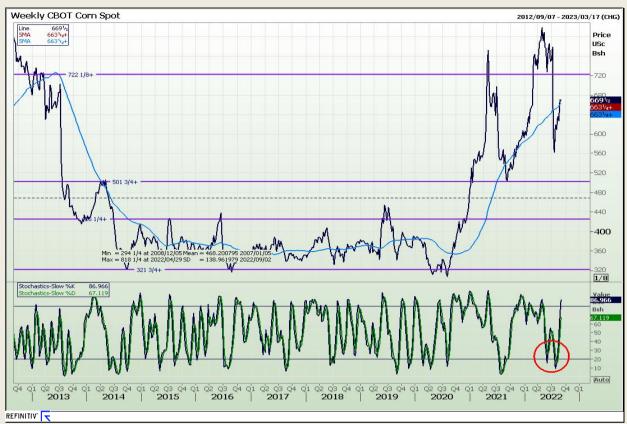

# **Technical Analysis**

Chicago Board of Trade - Corn

Market Report: 01 September 2022

3rd Floor, AFGRI Building 12 Byls Bridge Boulevard Highveld Extension 73