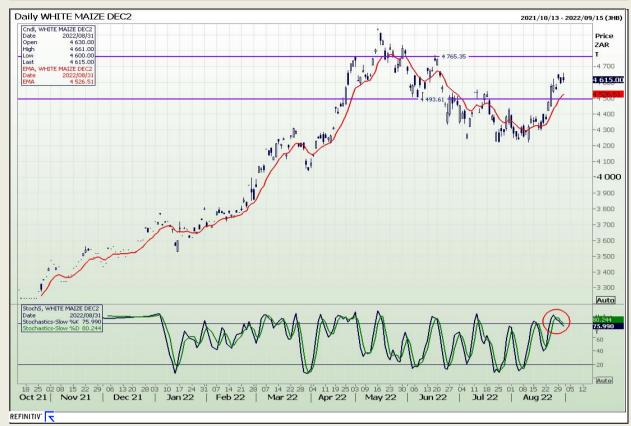

# **Technical Analysis**

South African Futures Exchange - Maize

Market Report : 01 September 2022

3rd Floor, AFGRI Building 12 Byls Bridge Boulevard Highveld Extension 73

# **Technical Analysis**

South African Futures Exchange - Maize

Market Report: 01 September 2022

3rd Floor, AFGRI Building 12 Byls Bridge Boulevard Highveld Extension 73