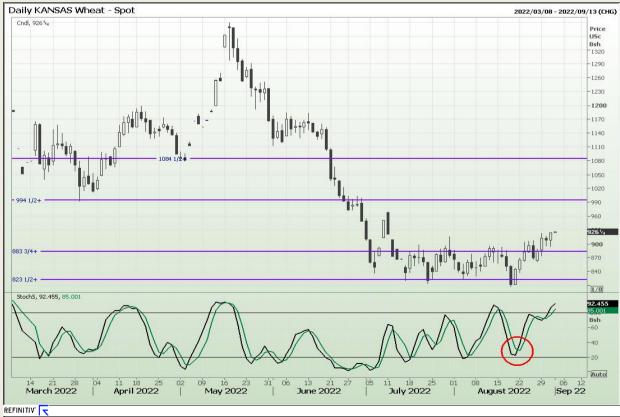

# **Technical Analysis**

Chicago Board of Trade and Kansas Board of Trade - Wheat

Market Report: 01 September 2022

3rd Floor, AFGRI Building 12 Byls Bridge Boulevard Highveld Extension 73