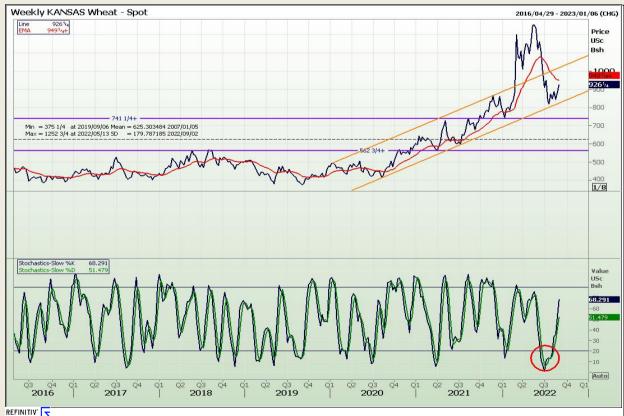

# **Technical Analysis**

Chicago Board of Trade and Kansas Board of Trade - Wheat

Market Report : 01 September 2022

3rd Floor, AFGRI Building 12 Byls Bridge Boulevard Highveld Extension 73

# **Technical Analysis**

Chicago Board of Trade and Kansas Board of Trade - Wheat

Market Report: 01 September 2022

3rd Floor, AFGRI Building 12 Byls Bridge Boulevard Highveld Extension 73