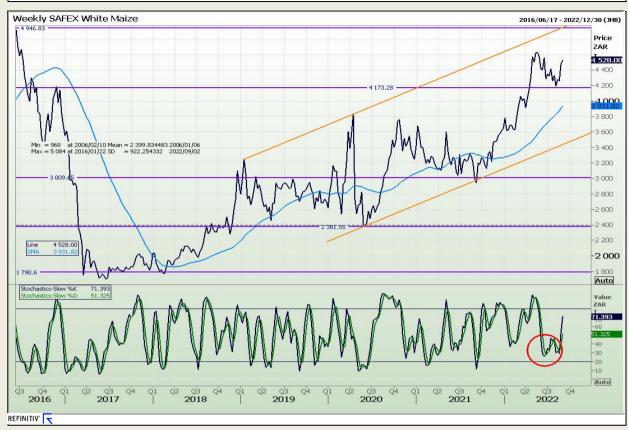

# **Technical Analysis**

South African Futures Exchange - Maize

Market Report : 01 September 2022

3rd Floor, AFGRI Building 12 Byls Bridge Boulevard Highveld Extension 73

# **Technical Analysis**

South African Futures Exchange - Maize

Market Report: 01 September 2022

3rd Floor, AFGRI Building 12 Byls Bridge Boulevard Highveld Extension 73