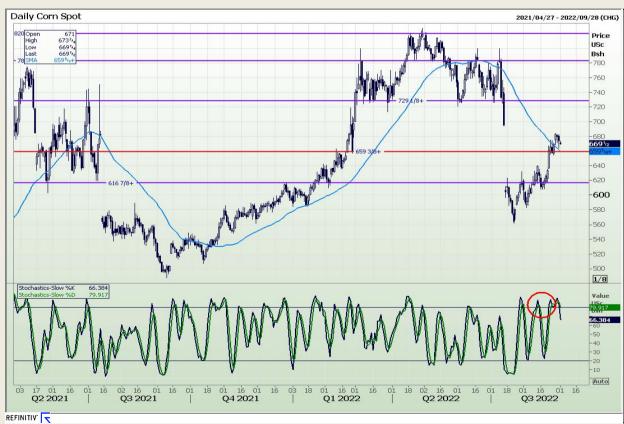

# **Technical Analysis**

Chicago Board of Trade - Corn

Market Report: 01 September 2022

3rd Floor, AFGRI Building 12 Byls Bridge Boulevard Highveld Extension 73