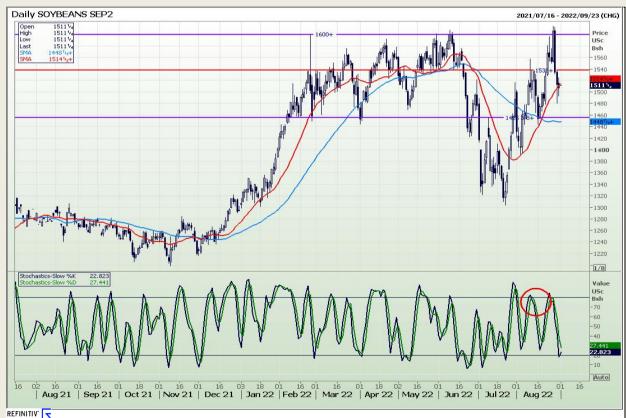

# **Technical Analysis**

Chicago Board of Trade - Soybeans

Market Report : 01 September 2022

3rd Floor, AFGRI Building 12 Byls Bridge Boulevard Highveld Extension 73