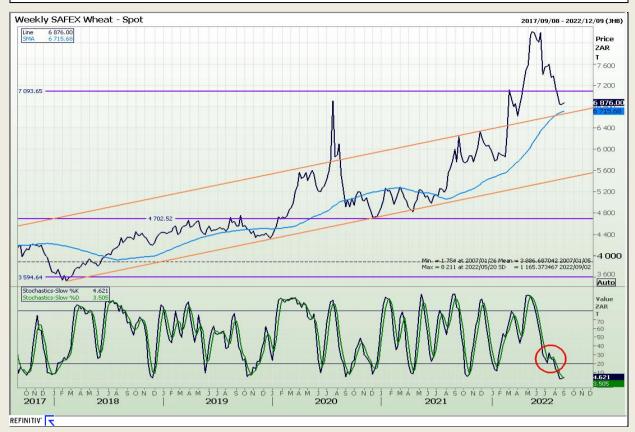

# **Technical Analysis**

South African Futures Exchange - Wheat

Market Report : 01 September 2022

3rd Floor, AFGRI Building 12 Byls Bridge Boulevard Highveld Extension 73