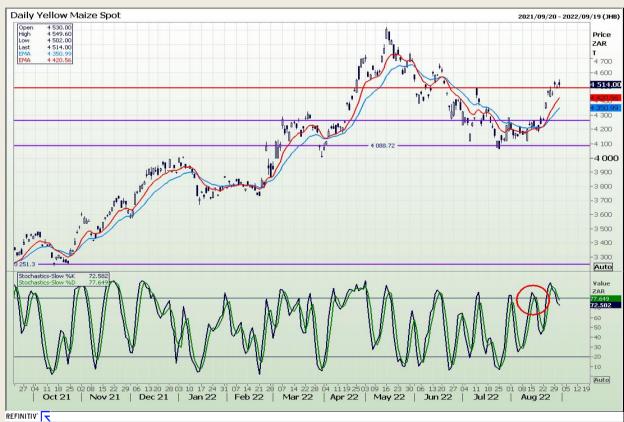

# **Technical Analysis**

South African Futures Exchange - Maize

Market Report : 01 September 2022

3rd Floor, AFGRI Building 12 Byls Bridge Boulevard Highveld Extension 73

# **Technical Analysis**

South African Futures Exchange - Maize

Market Report: 01 September 2022

3rd Floor, AFGRI Building 12 Byls Bridge Boulevard Highveld Extension 73