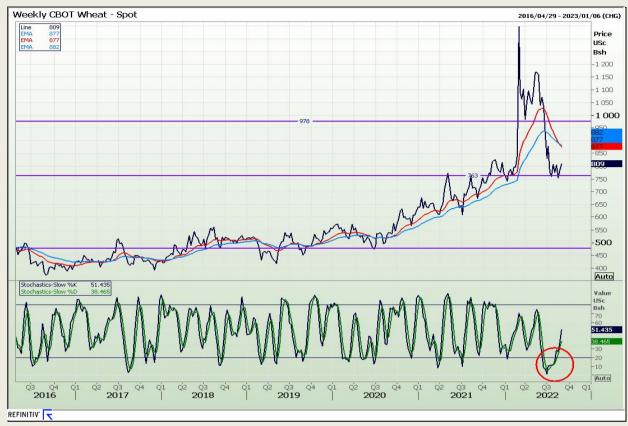

# **Technical Analysis**

Chicago Board of Trade and Kansas Board of Trade - Wheat

Market Report : 01 September 2022

3rd Floor, AFGRI Building 12 Byls Bridge Boulevard Highveld Extension 73

# **Technical Analysis**

Chicago Board of Trade and Kansas Board of Trade - Wheat

Market Report: 01 September 2022

3rd Floor, AFGRI Building 12 Byls Bridge Boulevard Highveld Extension 73