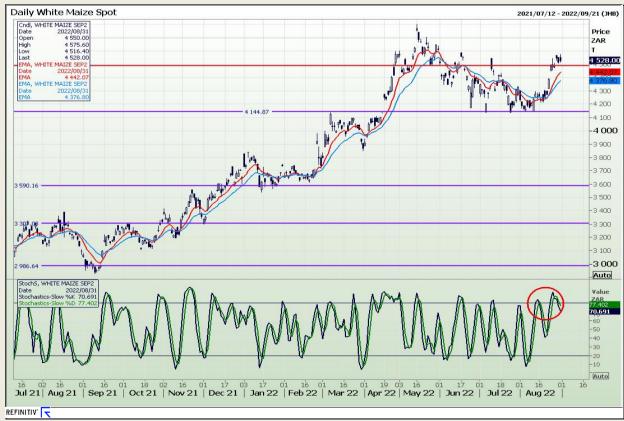

# **Technical Analysis**

South African Futures Exchange - Maize

Market Report : 01 September 2022

3rd Floor, AFGRI Building 12 Byls Bridge Boulevard Highveld Extension 73

# **Technical Analysis**

South African Futures Exchange - Maize

Market Report: 01 September 2022

3rd Floor, AFGRI Building 12 Byls Bridge Boulevard Highveld Extension 73