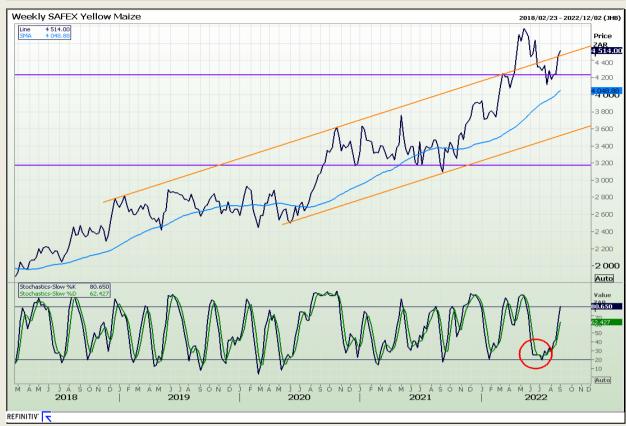

# **Technical Analysis**

South African Futures Exchange - Maize

Market Report : 01 September 2022

3rd Floor, AFGRI Building 12 Byls Bridge Boulevard Highveld Extension 73

# **Technical Analysis**

South African Futures Exchange - Maize

Market Report: 01 September 2022

3rd Floor, AFGRI Building 12 Byls Bridge Boulevard Highveld Extension 73