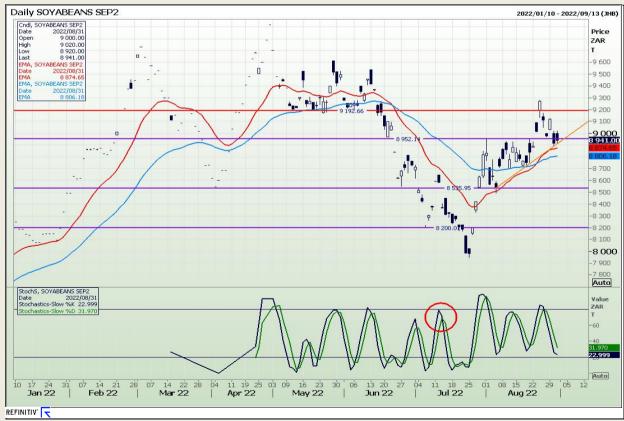

# **Technical Analysis**

Chicago Board of Trade - Soybeans

Market Report : 01 September 2022

3rd Floor, AFGRI Building 12 Byls Bridge Boulevard Highveld Extension 73