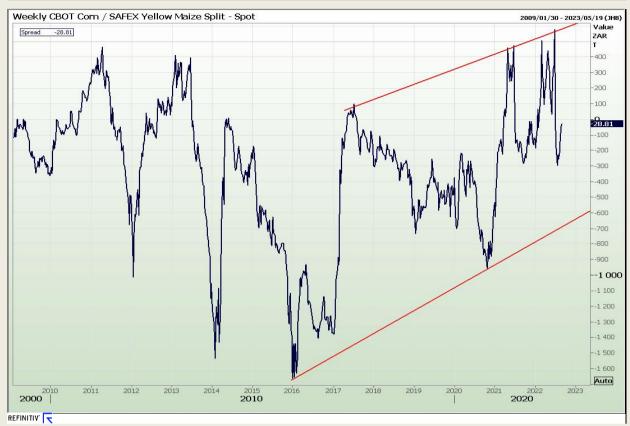

#### **CBOT / SAFEX Spreads**

Market Report : 01 September 2022

3rd Floor, AFGRI Building 12 Byls Bridge Boulevard Highveld Extension 73