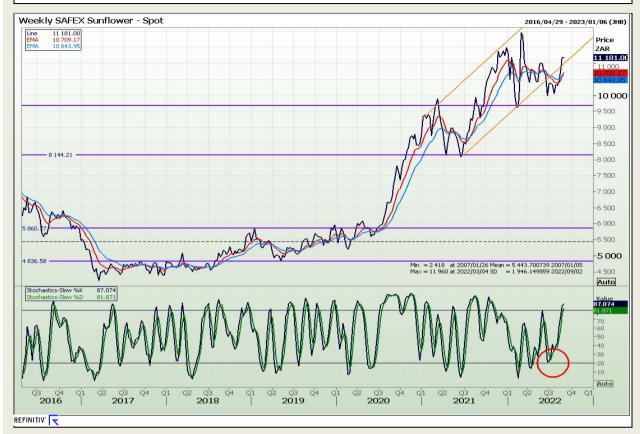

ical Analysis**

South African Futures Exchange - Wheat







Market Report : 01 September 2022

3rd Floor, AFGRI Building 12 Byls Bridge Boulevard Highveld Extension 73

# **Technical Analysis**

Chicago Board of Trade and Kansas Board of Trade - Wheat







Market Report: 01 September 2022

3rd Floor, AFGRI Building 12 Byls Bridge Boulevard Highveld Extension 73

# **Technical Analysis**

Chicago Board of Trade - Soybeans







Market Report : 01 September 2022

3rd Floor, AFGRI Building 12 Byls Bridge Boulevard Highveld Extension 73

# **Technical Analysis**

South African Futures Exchange - Soybeans







Market Report : 01 September 2022

3rd Floor, AFGRI Building 12 Byls Bridge Boulevard Highveld Extension 73

# **Technical Analysis**

South African Futures Exchange - Sunflower