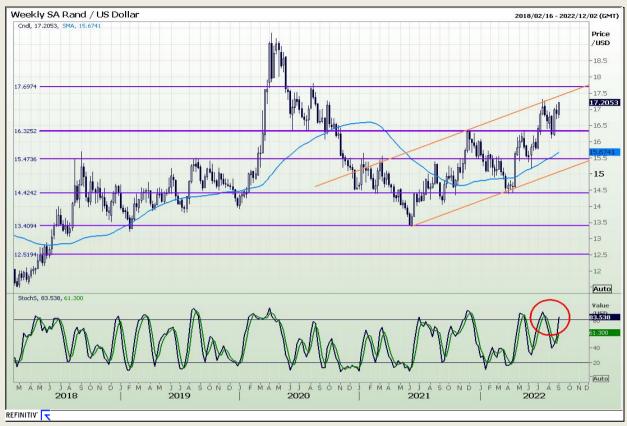

## **Technical Analysis**

Rand / US Dollar

Market Report : 01 September 2022

3rd Floor, AFGRI Building 12 Byls Bridge Boulevard Highveld Extension 73