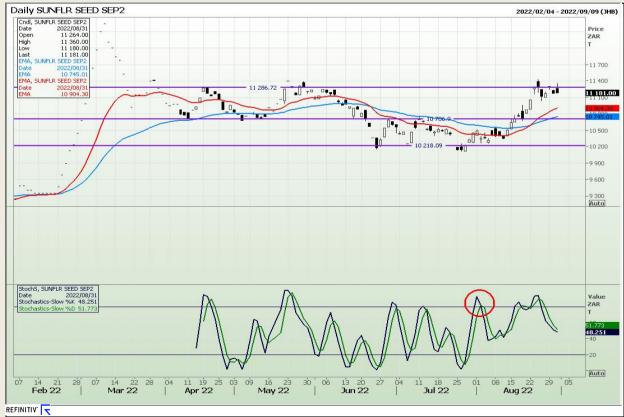

al Analysis**

South African Futures Exchange - Wheat







Market Report : 01 September 2022

3rd Floor, AFGRI Building 12 Byls Bridge Boulevard Highveld Extension 73

# **Technical Analysis**

Chicago Board of Trade and Kansas Board of Trade - Wheat







Market Report: 01 September 2022

3rd Floor, AFGRI Building 12 Byls Bridge Boulevard Highveld Extension 73

# **Technical Analysis**

Chicago Board of Trade - Soybeans







Market Report : 01 September 2022

3rd Floor, AFGRI Building 12 Byls Bridge Boulevard Highveld Extension 73

# **Technical Analysis**

South African Futures Exchange - Soybeans







Market Report : 01 September 2022

3rd Floor, AFGRI Building 12 Byls Bridge Boulevard Highveld Extension 73

# **Technical Analysis**

South African Futures Exchange - Sunflower