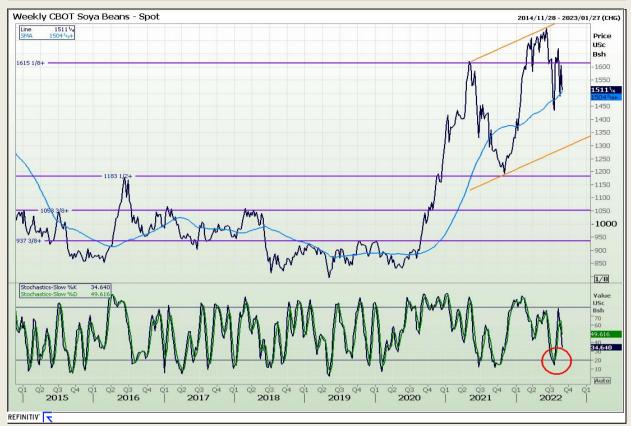

# **Technical Analysis**

Chicago Board of Trade - Soybeans

Market Report : 01 September 2022

3rd Floor, AFGRI Building 12 Byls Bridge Boulevard Highveld Extension 73