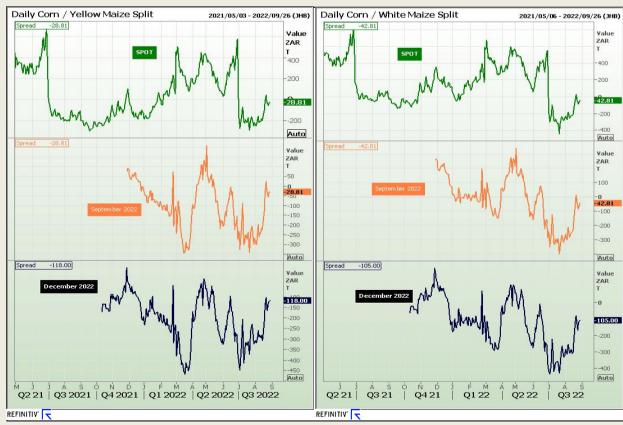

#### **CBOT / SAFEX Spreads**

Market Report : 01 September 2022

3rd Floor, AFGRI Building 12 Byls Bridge Boulevard Highveld Extension 73