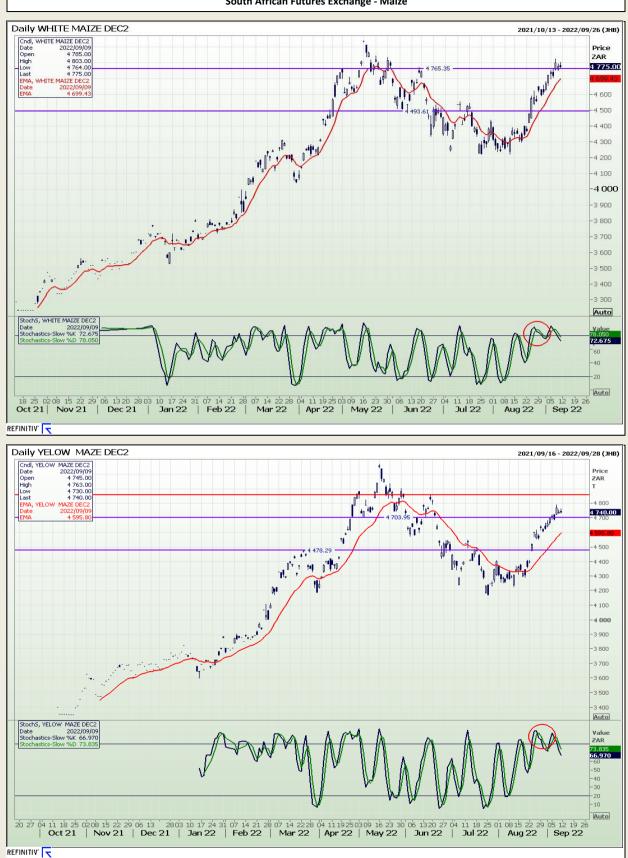

## **Technical Analysis**

South African Futures Exchange - Maize

DISCLAIMER: This report has been prepared by GroCapital Financial Services Pty Ltd, a wholly owned subsidiary of AFGRI Operations Limitedis provided to you for information purposes only.GROCAPITAL AND AFGRI hereby certify that the views expressed in this report were obtained from sources which GROCAPITAL AND AFGRI consider to be reliable.GROCAPITAL AND AFGRI do not make any representations or give any guarantees or warranties, expressed or implied, as to the correctness, accuracy or completeness of the report.Nether GROCAPITAL AND AFGRI, nor any affiliate, nor any of their respective officers, directors, partners or employees, shall assume any liability for any losses arising from errors or omissions in the opinions, forecasts or information, irrespective of whether there has been any negligence by GroCapital and AFGRI, their affiliate, or their respective officers, directors, partners or employees, regardless of whether such damages were foreseen or unforeseen. The information contained in this report is confidential and may be subject to legal privilege. This report is not intended to not should it be taken to create any legal relations or contractual relations.

Market Report : 12 September 2022