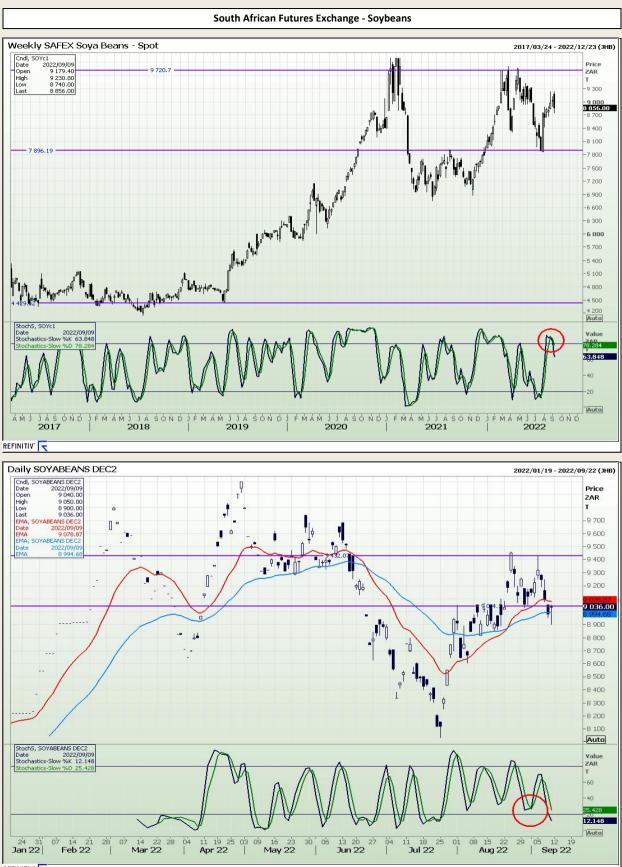

# **Technical Analysis**

Chicago Board of Trade - Soybeans

DISCLAIMER: This report has been prepared by GroCapital Financial Services Pty Ltd, a wholly owned subsidiary of AFGRI Operations Limitedis provided to you for information purposes only.GROCAPITAL AND AFGRI hereby certify that the views expressed in this report were obtained from sources which GROCAPITAL AND AFGRI consider to be reliable.GROCAPITAL AND AFGRI do not make any representations or give any guarantees or warranties, expressed or implied, as to the correctness, accuracy or completeness of the report.Neither GROCAPITAL AND AFGRI, nor any affiliate, nor any of their respective officers, directors, partners or employees, shall assume any liability for any losses arising from errors or omissions in the opinions, forecasts or information, irrespective of whether there has been any negligence by GroCapital and AFGRI, their affiliate, or their respective officers, directors, partners or employees, regardless of whether such damages were foreseen or unforeseen. The information contained in this report is confidential and may be subject to legal privilege. This report is not intended to not should it be taken to create any legal relations or contractual relations.