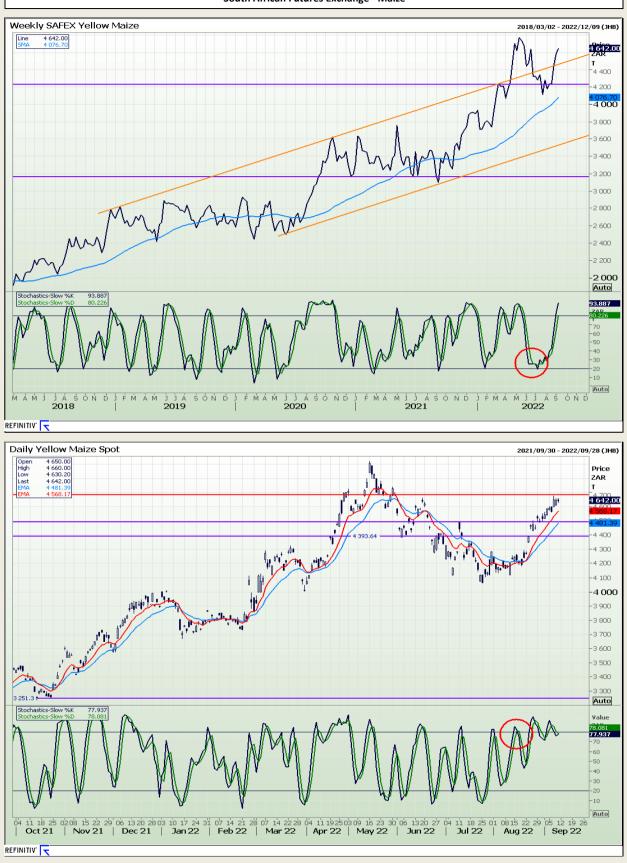

# **Technical Analysis**

South African Futures Exchange - Maize

DISCLAIMER: This report has been prepared by GroCapital Financial Services Pty Ltd, a wholly owned subsidiary of AFGRI Operations Limitedis provided to you for information purposes only.GROCAPITAL AND AFGRI hereby certify that the views expressed in this report were obtained from sources which GROCAPITAL AND AFGRI consider to be reliable.GROCAPITAL AND AFGRI do not make any representations or give any guarantees or warranties, expressed or implied, as to the correctness, accuracy or completeness of the report.Neither GROCAPITAL AND AFGRI, nor any affiliate, nor any of their respective officers, directors, partners or employees, shall assume any liability for any losses arising from errors or omissions in the opnions, forecasts or information, irrespective of whether there has been any negligence by GroCapital and AFGRI, their affiliate, or their respective officers, directors, partners or employees, regardless of whether such damages were foreseen or unforeseen. The information contained in this report is confidential and may be subject to legal privilege. This report is not intended to not should it be taken to create any legal relations or contractual relations.

Market Report : 12 September 2022

: 12 September 2022