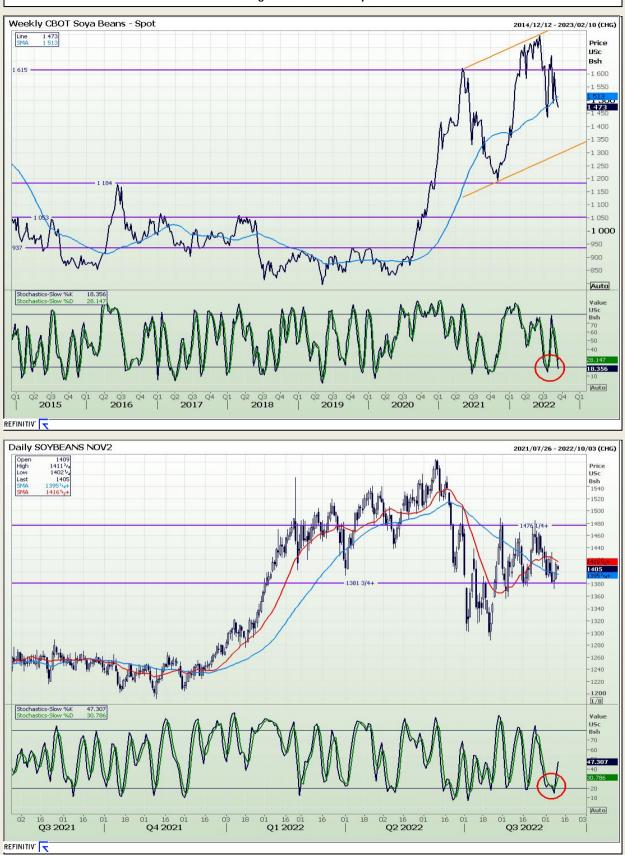

# **Technical Analysis**

Chicago Board of Trade - Soybeans

DISCLAIMER: This report has been prepared by GroCapital Financial Services Pty Ltd, a wholly owned subsidiary of AFGRI Operations Limitedis provided to you for information purposes only.GROCAPITAL AND AFGRI hereby certify that the views expressed in this report were obtained from sources which GROCAPITAL AND AFGRI consider to be reliable.GROCAPITAL AND AFGRI do not make any representations or give any guarantees or warranties, expressed or implied, as to the correctness, accuracy or completeness of the report.Neither GROCAPITAL AND AFGRI, nor any affiliate, nor any of their respective officers, directors, partners or employees, shall assume any liability for any losses arising from errors or omissions in the opinions, forecasts or information, irrespective of whether there has been any negligence by GroCapital and AFGRI, their affiliate, or their respective officers, directors, partners or employees, regardless of whether such damages were foreseen or unforeseen. The information contained in this report is confidential and may be subject to legal privilege. This report is not intended to not should it be taken to create any legal relations or contractual relations.