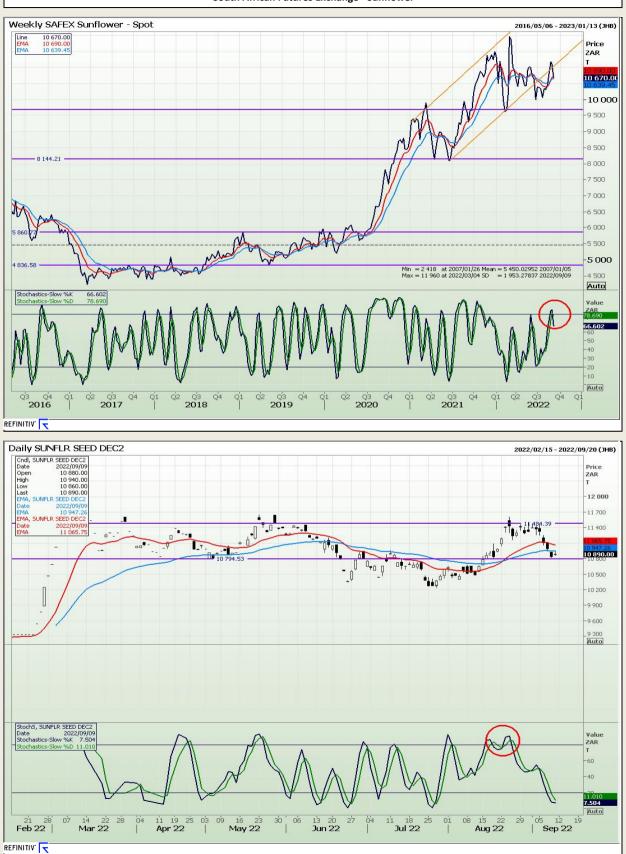

Market Report : 12 September 2022

# **Technical Analysis**

South African Futures Exchange - Sunflower

DISCLAIMER: This report has been prepared by GroCapital Financial Services Pty Ltd, a wholly owned subsidiary of AFGRI Operations Limitedis provided to you for information purposes only.GROCAPITAL AND AFGRI hereby certify that the views expressed in this report were obtained from sources which GROCAPITAL AND AFGRI consider to be reliable.GROCAPITAL AND AFGRI do not make any representations or give any guarantees or warranties, expressed or implied, as to the correctness, accuracy or completeness of the report.NetNether GROCAPITAL AND AFGRI, nor any affiliate, nor any of their respective officers, directors, partners or omissions in the opinions, forecasts or information, irrespective of whether there has been any negligence by GroCapital and AFGRI, their affiliate, or their respective officers, directors, partners or employees, regardless of whether such damages were foreseen or unforeseen. The information contained in this report is confidential and may be subject to legal privilege. This report is not intended to not should it be taken to create any legal relations or contractual relations.