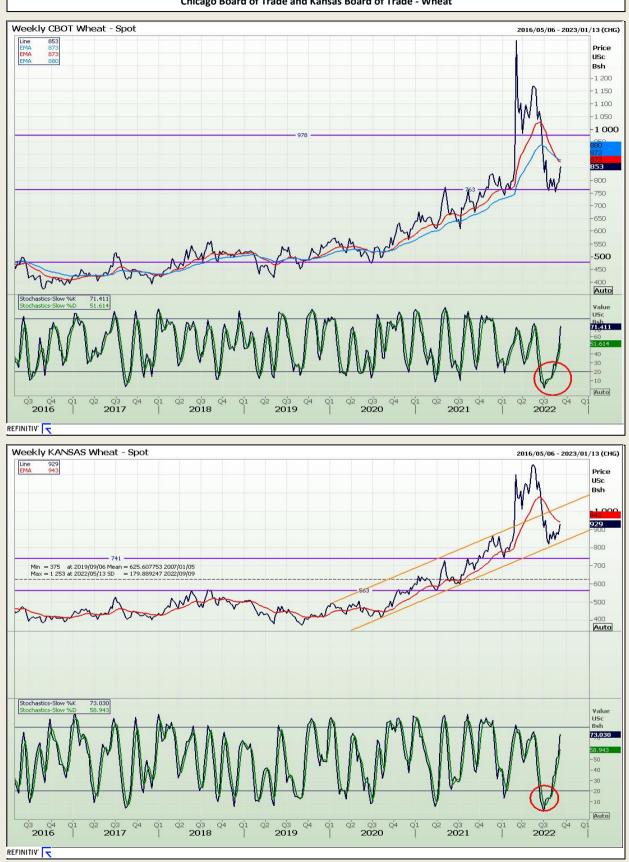

# **Technical Analysis**

Chicago Board of Trade and Kansas Board of Trade - Wheat

DISCLAIMER: This report has been prepared by GroCapital Financial Services Pty Ltd, a wholly owned subsidiary of AFGRI Operations Limitedis provided to you for information purposes only.GROCAPITAL AND AFGRI hereby certify that the views expressed in this report were obtained from sources which GROCAPITAL AND AFGRI consider to be reliable.GROCAPITAL AND AFGRI do not make any representations or give any guarantees or warranties, expressed or implied, as to the correctness, accuracy or completeness of the report.NetNether GROCAPITAL AND AFGRI, nor any affiliate, nor any of their respective officers, directors, partners or omissions in the opinions, forecasts or information, irrespective of whether there has been any negligence by GroCapital and AFGRI, their affiliate, or their respective officers, directors, partners or employees, regardless of whether such damages were foreseen or unforeseen. The information contained in this report is confidential and may be subject to legal privilege. This report is not intended to not should it be taken to create any legal relations or contractual relations.

Market Report : 12 September 2022