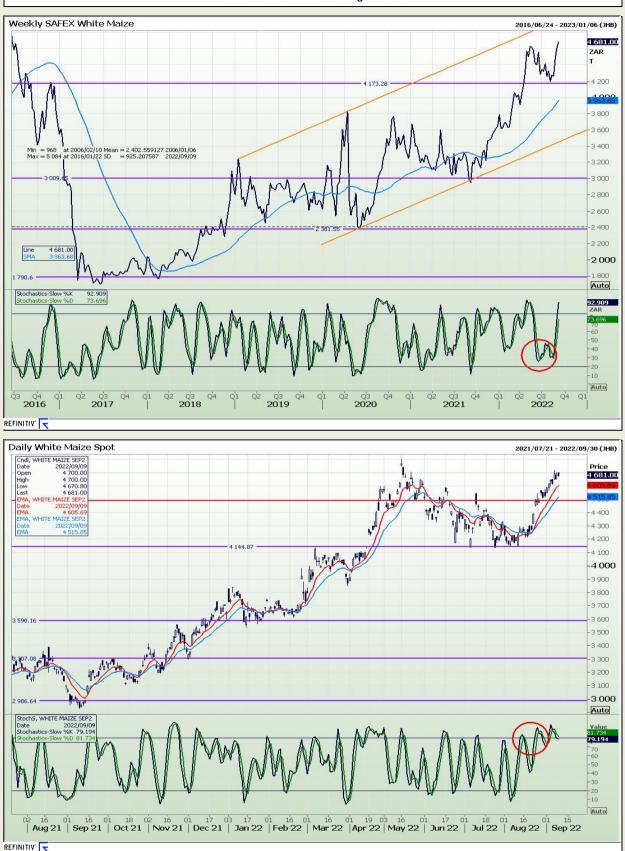

# **Technical Analysis**

South African Futures Exchange - Maize

DISCLAIMER: This report has been prepared by GroCapital Financial Services Pty Ltd, a wholly owned subsidiary of AFGRI Operations Limitedis provided to you for information purposes only.GROCAPITAL AND AFGRI hereby certify that the views expressed in this report were obtained from sources which GROCAPITAL AND AFGRI consider to be reliable.GROCAPITAL AND AFGRI do not make any representations or give any guarantees or warranties, expressed or implied, as to the correctness, accuracy or completeness of the report.Nether GROCAPITAL AND AFGRI, nor any affiliate, nor any of their respective officers, directors, partners or employees, shall assume any liability for any losses arising from errors or omissions in the opinions, forecasts or information, irrespective of whether there has been any negligence by GroCapital and AFGRI, their affiliate, or their respective officers, directors, partners or employees, regardless of whether such damages were foreseen or unforeseen. The information contained in this report is confidential and may be subject to legal privilege. This report is not intended to not should it be taken to create any legal relations or contractual relations.

Market Report : 12 September 2022