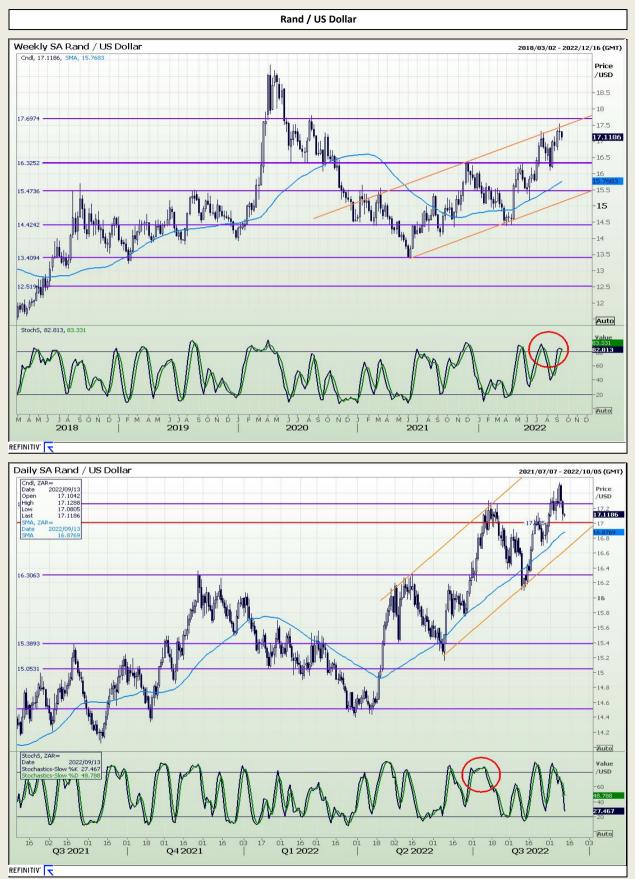

Market Report : 13 September 2022

ber 2022

# **Technical Analysis**



DISCLAIMER: This report has been prepared by GroCapital Financial Services Pty Ltd , a wholly owned subsidiary of AFGRI Operations Limitedis provided to you for information purposes only.GROCAPITAL AND AFGRI hereby certify that the views expressed in this report were obtained from sources which GROCAPITAL AND AFGRI consider to be reliable.GROCAPITAL AND AFGRI do not make any representations or give any guarantees or warranties, expressed or implied, as to the correctness, accuracy or completeness of the report.Neither GROCAPITAL AND AFGRI, nor any affiliate, nor any of their respective officers, directors, partners or employees, sealing from errors or omissions in the opinions, forecasts or information, irrespective of whether there has been any negligence by GroCapital and AFGRI, their