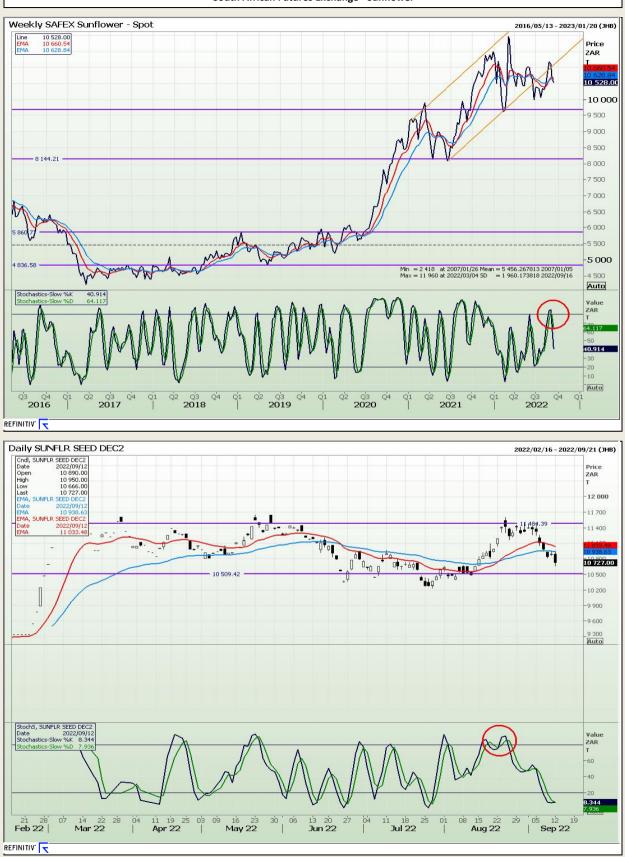

# **Technical Analysis**

South African Futures Exchange - Sunflower

DISCLAIMER: This report has been prepared by GroCapital Financial Services Pty Ltd, a wholly owned subsidiary of AFGRI Operations Limitedis provided to you for information purposes only.GROCAPITAL AND AFGRI hereby certify that the views expressed in this report were obtained from sources which GROCAPITAL AND AFGRI consider to be reliable.GROCAPITAL AND AFGRI do not make any representations or give any guarantees or warranties, expressed or implied, as to the correctness, accuracy or completeness of the report.Neither GROCAPITAL AND AFGRI, nor any affiliate, nor any of their respective officers, directors, partners or employees, shall assume any liability for any losses arising from errors or omissions in the opinions, forecasts or information, irrespective of whether there has been any negligence by GroCapital and AFGRI, their affiliate, or their respective officers, directors, partners or employees, regardless of whether such damages were foreseen or unforeseen. The information contained in this report is confidential and may be subject to legal privilege. This report is not intended to not should it be taken to create any legal relations or contractual relations.