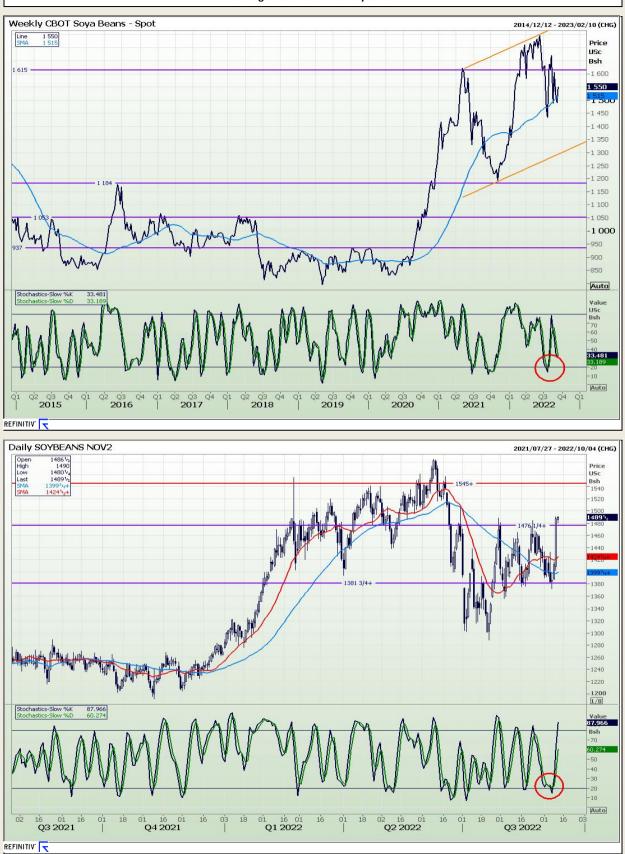

# **Technical Analysis**

Chicago Board of Trade - Soybeans

DISCLAIMER: This report has been prepared by GroCapital Financial Services Pty Ltd, a wholly owned subsidiary of AFGRI Operations Limitedis provided to you for information purposes only.GROCAPITAL AND AFGRI hereby certify that the views expressed in this report were obtained from sources which GROCAPITAL AND AFGRI consider to be reliable.GROCAPITAL AND AFGRI do not make any representations or give any guarantees or warranties, expressed or implied, as to the correctness, accuracy or completeness of the report.Neither GROCAPITAL AND AFGRI, nor any affiliate, nor any of their respective officers, directors, partners or employees, shall assume any liability for any losses arising from errors or omissions in the opinions, forecasts or information, irrespective of whether there has been any negligence by GroCapital and AFGRI, their affiliate, or their respective officers, directors, partners or employees, regardless of whether such damages were foreseen or unforeseen. The information contained in this report is confidential and may be subject to legal privilege. This report is not intended to not should it be taken to create any legal relations or contractual relations.