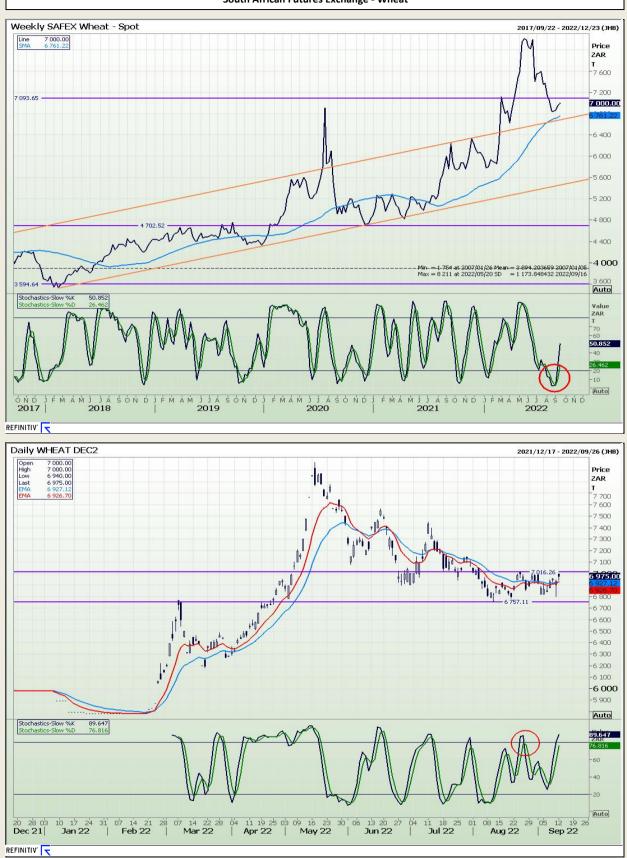

# **Technical Analysis**

South African Futures Exchange - Wheat

DISCLAIMER: This report has been prepared by GroCapital Financial Services Pty Ltd, a wholly owned subsidiary of AFGRI Operations Limitedis provided to you for information purposes only.GROCAPITAL AND AFGRI hereby certify that the views expressed in this report were obtained from sources which GROCAPITAL AND AFGRI consider to be reliable.GROCAPITAL AND AFGRI do not make any representations or give any guarantees or warranties, expressed or implied, as to the correctness, accuracy or completeness of the report.Nether GROCAPITAL AND AFGRI, nor any affiliate, nor any of their respective officers, directors, partners or employees, shall assume any liability for any losses arising from errors or omissions in the opinions, forecasts or information, irrespective of whether there has been any negligence by GroCapital and AFGRI, their affiliate, or their respective officers, directors, partners or employees, regardless of whether such damages were foreseen or unforeseen. The information contained in this report is confidential and may be subject to legal privilege. This report is not intended to not should it be taken to create any legal relations or contractual relations.