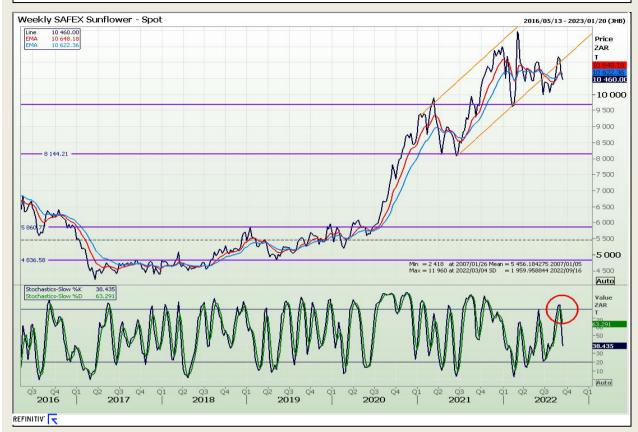

# **Technical Analysis**

South African Futures Exchange - Sunflower

DISCLAIMER: This report has been prepared by GroCapital Financial Services Pty Ltd, a wholly owned subsidiary of AFGRI Operations Limitedis provided to you for information purposes only.GROCAPITAL AND AFGRI hereby certify that the views expressed in this report were obtained from sources which GROCAPITAL AND AFGRI consider to be reliable GROCAPITAL AND AFGRI do not make any representations or give any guarantees or warranties, expressed or implied, as to the correctness, accuracy or completeness of the report.Neither GROCAPITAL AND AFGRI, nor any affiliate, nor any of their respective officers, directors, partners or employees, shall assume any liability for any losses arising from errors or omissions in the opinions, forecasts or information, irrespective of whether there has been any negligence by GroCapital and AFGRI, their affiliate, or their respective officers, directors, partners or employees, regardless of whether such damages were foreseen or unforeseen. The information contained in this report is confidential and may be subject to legal privilege. This report is not intended to not should it be taken to create any legal relations or contractual relations.