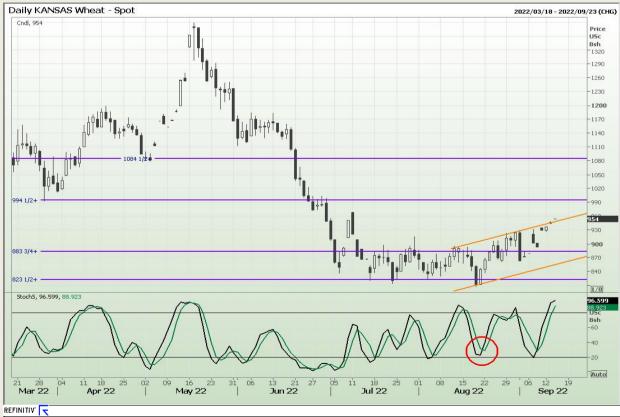

# **Technical Analysis**

Chicago Board of Trade and Kansas Board of Trade - Wheat

DISCLAIMER: This report has been prepared by GroCapital Financial Services Pty Ltd, a wholly owned subsidiary of AFGRI Operations Limitedis provided to you for information purposes only.GROCAPITAL AND AFGRI hereby certify that the views expressed in this report were obtained from sources which GROCAPITAL AND AFGRI consider to be reliable.GROCAPITAL AND AFGRI do not make any representations or give any guarantees or warranties, expressed or implied, as to the correctness, accuracy or completeness of the report.Net Hort GROCAPITAL AND AFGRI, nor any of their respective officers, directors, partners or employees, shall assume any liability for any losses arising from errors or omissions in the opinions, forecasts or information, irrespective of whether there has been any negligence by GroCapital and AFGRI, their affiliate, or their respective officers, directors, partners or employees, regardless of whether such damages were foreseen or unforeseen. The information contained in this report is confidential and may be subject to legal privilege. This

Market Report: 14 September 2022

3rd Floor, AFGRI Building 12 Byls Bridge Boulevard Highveld Extension 73