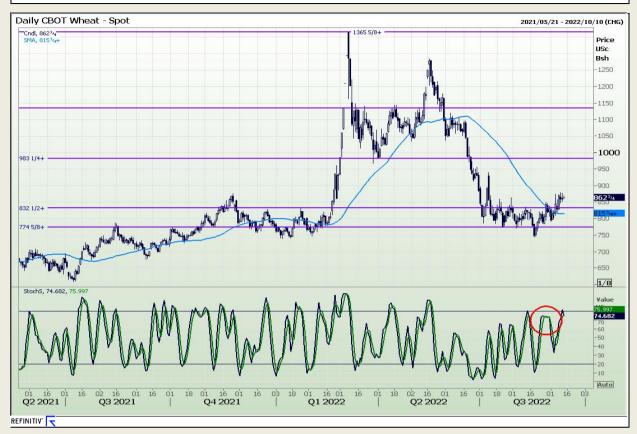

# **Technical Analysis**

Chicago Board of Trade and Kansas Board of Trade - Wheat

DISCLAIMER: This report has been prepared by GroCapital Financial Services Pty Ltd, a wholly owned subsidiary of AFGRI Operations Limitedis provided to you for information purposes only.GROCAPITAL AND AFGRI hereby certify that the views expressed in this report were obtained from sources which GROCAPITAL AND AFGRI consider to be reliable.GROCAPITAL AND AFGRI do not make any representations or give any guarantees or warranties, expressed or implied, as to the correctness, accuracy or completeness of the report.Net Hort GROCAPITAL AND AFGRI, nor any of their respective officers, directors, partners or employees shall assume any liability for any losses arising from errors or omissions in the opinions, forecasts or information, irrespective of whether there has been any negligence by GroCapital and AFGRI, their affiliate, or their respective officers, directors, partners or employees, regardless of whether such damages were foreseen or unforeseen. The information contained in this report is confidential and may be subject to legal privilege. This

Market Report: 14 September 2022

3rd Floor, AFGRI Building 12 Byls Bridge Boulevard Highveld Extension 73