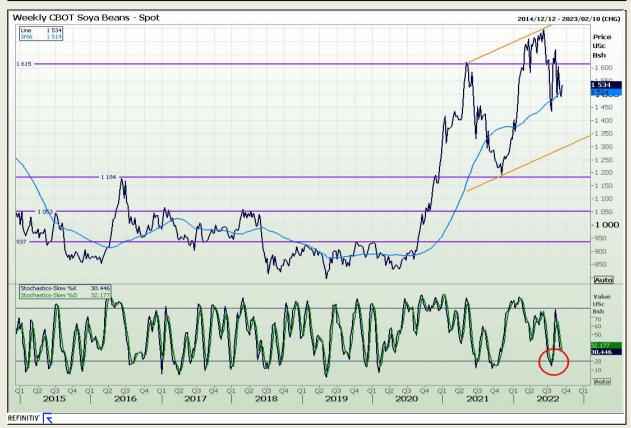

## **Technical Analysis**

Chicago Board of Trade - Soybeans

DISCLAIMER: This report has been prepared by GroCapital Financial Services Pty Ltd, a wholly owned subsidiary of AFGRI Operations Limitedis provided to you for information purposes only.GROCAPITAL AND AFGRI hereby certify that the views expressed in this report were obtained from sources which GROCAPITAL AND AFGRI consider to be reliable.GROCAPITAL AND AFGRI do not make any representations or give any guarantees or warranties, expressed or implied, as to the correctness, accuracy or completeness of the report.Net Hort GROCAPITAL AND AFGRI, nor any of their respective officers, directors, partners or employees, shall assume any liability for any losses arising from errors or omissions in the opinions, forecasts or information, irrespective of whether there has been any negligence by GroCapital and AFGRI, their affiliate, or their respective officers, directors, partners or employees, regardless of whether such damages were foreseen or unforeseen. The information contained in this report is confidential and may be subject to legal privilege. This

Market Report: 14 September 2022

3rd Floor, AFGRI Building 12 Byls Bridge Boulevard Highveld Extension 73