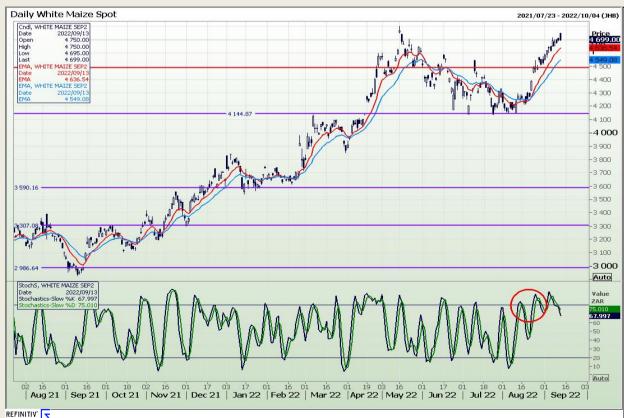

# **Technical Analysis**

South African Futures Exchange - Maize

DISCLAIMER: This report has been prepared by GroCapital Financial Services Pty Ltd, a wholly owned subsidiary of AFGRI Operations Limitedis provided to you for information purposes only.GROCAPITAL AND AFGRI hereby certify that the views expressed in this report were obtained from sources which GROCAPITAL AND AFGRI consider to be reliable.GROCAPITAL AND AFGRI do not make any representations or give any guarantees or warranties, expressed or implied, as to the correctness, accuracy or completeness of the report.Net Hort GROCAPITAL AND AFGRI, nor any of their respective officers, directors, partners or employees shall assume any liability for any losses arising from errors or omissions in the opinions, forecasts or information, irrespective of whether there has been any negligence by GroCapital and AFGRI, their affiliate, or their respective officers, directors, partners or employees, regardless of whether such damages were foreseen or unforeseen. The information contained in this report is confidential and may be subject to legal privilege. This

Market Report: 14 September 2022

3rd Floor, AFGRI Building 12 Byls Bridge Boulevard Highveld Extension 73