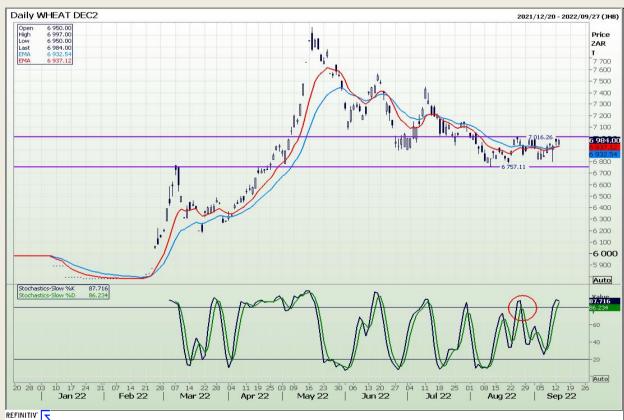

# **Technical Analysis**

South African Futures Exchange - Wheat

DISCLAIMER: This report has been prepared by GroCapital Financial Services Pty Ltd, a wholly owned subsidiary of AFGRI Operations Limitedis provided to you for information purposes only.GROCAPITAL AND AFGRI hereby certify that the views expressed in this report were obtained from sources which GROCAPITAL AND AFGRI consider to be reliable.GROCAPITAL AND AFGRI do not make any representations or give any guarantees or warranties, expressed or implied, as to the correctness, accuracy or completeness of the report.Neither GROCAPITAL AND AFGRI, nor any affiliate, nor any of their respective officers, directors, partners or employees, shall assume any liability for any losses arising from errors or omissions in the opinions, forecasts or information, irrespective of whether there has been any negligence by GroCapital and AFGRI, their affiliate, or their respective officers, directors, partners or employees, regardless of whether such damages were foreseen or unforeseen. The information contained in this report is confidential and may be subject to legal privilege. This

Market Report: 14 September 2022

3rd Floor, AFGRI Building 12 Byls Bridge Boulevard Highveld Extension 73