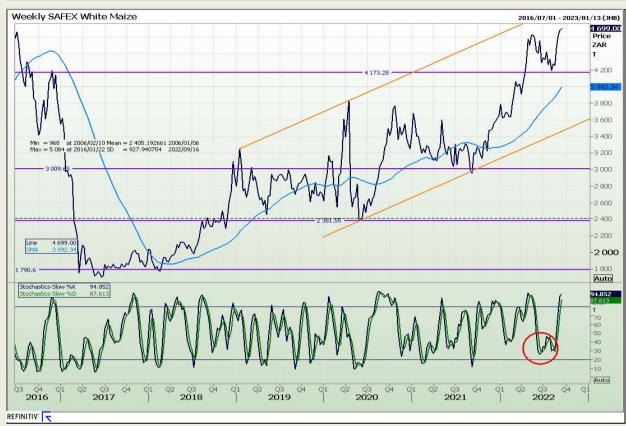

# **Technical Analysis**

South African Futures Exchange - Maize

DISCLAIMER: This report has been prepared by GroCapital Financial Services Pty Ltd, a wholly owned subsidiary of AFGRI Operations Limitedis provided to you for information purposes only.GROCAPITAL AND AFGRI hereby certify that the views expressed in this report were obtained from sources which GROCAPITAL AND AFGRI consider to be reliable.GROCAPITAL AND AFGRI do not make any representations or give any guarantees or warranties, expressed or implied, as to the correctness, accuracy or completeness of the report.Net Hort GROCAPITAL AND AFGRI, nor any of their respective officers, directors, partners or employees shall assume any liability for any losses arising from errors or omissions in the opinions, forecasts or information, irrespective of whether there has been any negligence by GroCapital and AFGRI, their affiliate, or their respective officers, directors, partners or employees, regardless of whether such damages were foreseen or unforeseen. The information contained in this report is confidential and may be subject to legal privilege. This

Market Report: 14 September 2022

3rd Floor, AFGRI Building 12 Byls Bridge Boulevard Highveld Extension 73