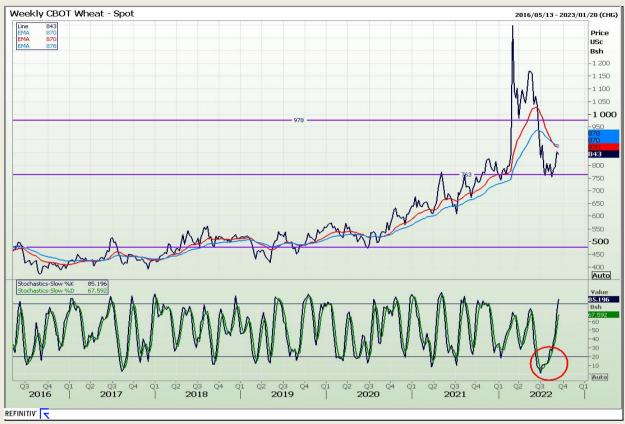

# **Technical Analysis**

Chicago Board of Trade and Kansas Board of Trade - Wheat

DISCLAIMER: This report has been prepared by GroCapital Financial Services Pty Ltd, a wholly owned subsidiary of AFGRI Operations Limitedis provided to you for information purposes only.GROCAPITAL AND AFGRI hereby certify that the views expressed in this report were obtained from sources which GROCAPITAL AND AFGRI consider to be reliable.GROCAPITAL AND AFGRI do not make any representations or give any guarantees or warranties, expressed or implied, as to the correctness, accuracy or completeness of the report.Net Hort GROCAPITAL AND AFGRI, nor any of their respective officers, directors, partners or employees shall assume any liability for any losses arising from errors or omissions in the opinions, forecasts or information, irrespective of whether there has been any negligence by GroCapital and AFGRI, their affiliate, or their respective officers, directors, partners or employees, regardless of whether such damages were foreseen or unforeseen. The information contained in this report is confidential and may be subject to legal privilege. This

Market Report: 14 September 2022

3rd Floor, AFGRI Building 12 Byls Bridge Boulevard Highveld Extension 73