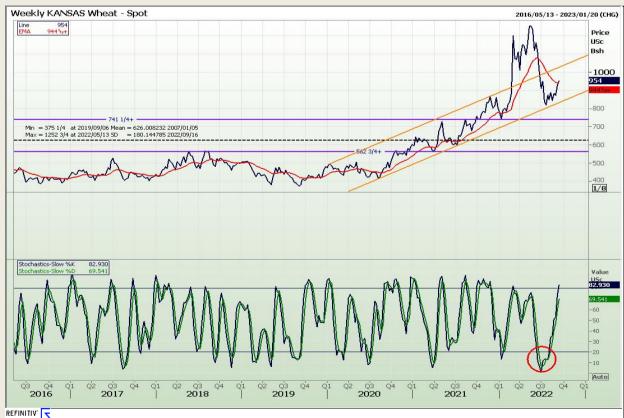

# **Technical Analysis**

Chicago Board of Trade and Kansas Board of Trade - Wheat

DISCLAIMER: This report has been prepared by GroCapital Financial Services Pty Ltd, a wholly owned subsidiary of AFGRI Operations Limitedis provided to you for information purposes only.GROCAPITAL AND AFGRI hereby certify that the views expressed in this report were obtained from sources which GROCAPITAL AND AFGRI consider to be reliable.GROCAPITAL AND AFGRI do not make any representations or give any guarantees or warranties, expressed or implied, as to the correctness, accuracy or completeness of the report.Net Hort GROCAPITAL AND AFGRI, nor any of their respective officers, directors, partners or employees shall assume any liability for any losses arising from errors or omissions in the opinions, forecasts or information, irrespective of whether there has been any negligence by GroCapital and AFGRI, their affiliate, or their respective officers, directors, partners or employees, regardless of whether such damages were foreseen or unforeseen. The information contained in this report is confidential and may be subject to legal privilege. This

Market Report: 14 September 2022

3rd Floor, AFGRI Building 12 Byls Bridge Boulevard Highveld Extension 73