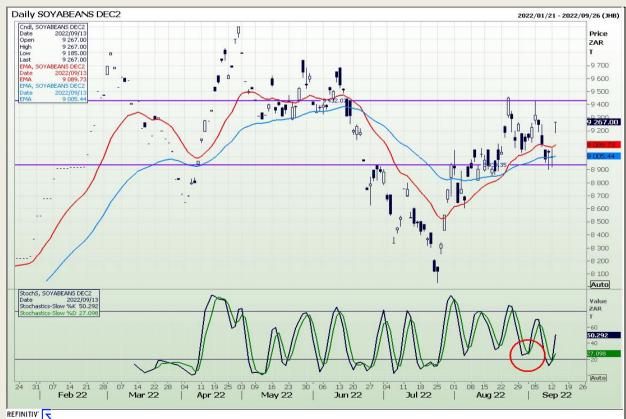

# **Technical Analysis**

South African Futures Exchange - Soybeans

DISCLAIMER: This report has been prepared by GroCapital Financial Services Pty Ltd, a wholly owned subsidiary of AFGRI Operations Limitedis provided to you for information purposes only.GROCAPITAL AND AFGRI hereby certify that the views expressed in this report were obtained from sources which GROCAPITAL AND AFGRI consider to be reliable.GROCAPITAL AND AFGRI do not make any representations or give any guarantees or warranties, expressed or implied, as to the correctness, accuracy or completeness of the report.Net here GROCAPITAL AND AFGRI, nor any of their respective officers, directors, partners or employees, shall assume any liability for any losses arising from errors or omissions in the opinions, forecasts or information, irrespective of whether there has been any negligence by GroCapital and AFGRI, their affiliate, or their respective officers, directors, partners or employees, regardless of whether such damages were foreseen or unforeseen. The information contained in this report is confidential and may be subject to legal privilege. This

Market Report: 14 September 2022

3rd Floor, AFGRI Building 12 Byls Bridge Boulevard Highveld Extension 73