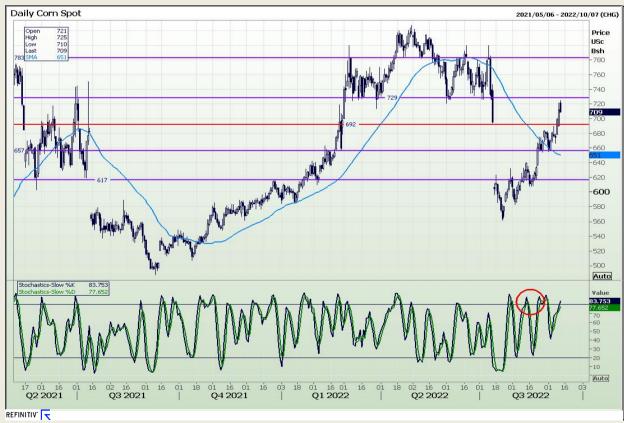

# **Technical Analysis**

Chicago Board of Trade - Corn

DISCLAIMER: This report has been prepared by GroCapital Financial Services Pty Ltd, a wholly owned subsidiary of AFGRI Operations Limitedis provided to you for information purposes only.GROCAPITAL AND AFGRI hereby certify that the views expressed in this report were obtained from sources which GROCAPITAL AND AFGRI consider to be reliable.GROCAPITAL AND AFGRI do not make any representations or give any guarantees or warranties, expressed or implied, as to the correctness, accuracy or completeness of the report.Net here GROCAPITAL AND AFGRI, nor any of their respective officers, directors, partners or employees, shall assume any liability for any losses arising from errors or omissions in the opinions, forecasts or information, irrespective of whether there has been any negligence by GroCapital and AFGRI, their affiliate, or their respective officers, directors, partners or employees, regardless of whether such damages were foreseen or unforeseen. The information contained in this report is confidential and may be subject to legal privilege. This

Market Report: 14 September 2022

3rd Floor, AFGRI Building 12 Byls Bridge Boulevard Highveld Extension 73