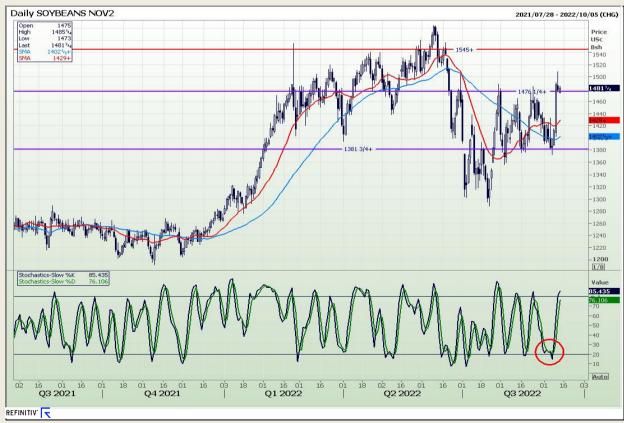

## **Technical Analysis**

Chicago Board of Trade - Soybeans

DISCLAIMER: This report has been prepared by GroCapital Financial Services Pty Ltd, a wholly owned subsidiary of AFGRI Operations Limitedis provided to you for information purposes only.GROCAPITAL AND AFGRI hereby certify that the views expressed in this report were obtained from sources which GROCAPITAL AND AFGRI consider to be reliable.GROCAPITAL AND AFGRI do not make any representations or give any guarantees or warranties, expressed or implied, as to the correctness, accuracy or completeness of the report.Net Hort GROCAPITAL AND AFGRI, nor any of their respective officers, directors, partners or employees, shall assume any liability for any losses arising from errors or omissions in the opinions, forecasts or information, irrespective of whether there has been any negligence by GroCapital and AFGRI, their affiliate, or their respective officers, directors, partners or employees, regardless of whether such damages were foreseen or unforeseen. The information contained in this report is confidential and may be subject to legal privilege. This

Market Report: 14 September 2022

3rd Floor, AFGRI Building 12 Byls Bridge Boulevard Highveld Extension 73