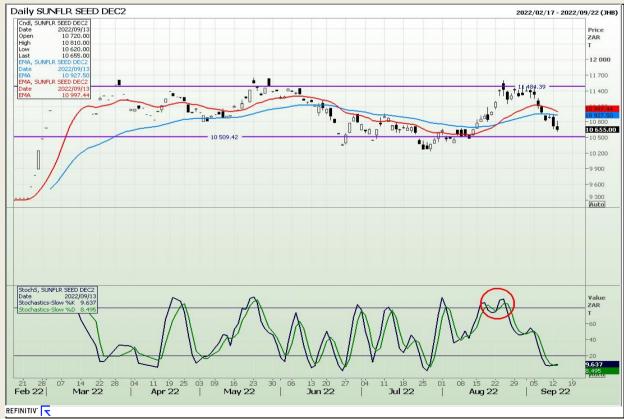

# **Technical Analysis**

South African Futures Exchange - Sunflower

DISCLAIMER: This report has been prepared by GroCapital Financial Services Pty Ltd, a wholly owned subsidiary of AFGRI Operations Limitedis provided to you for information purposes only.GROCAPITAL AND AFGRI hereby certify that the views expressed in this report were obtained from sources which GROCAPITAL AND AFGRI consider to be reliable GROCAPITAL AND AFGRI do not make any representations or give any guarantees or warranties, expressed or implied, as to the correctness, accuracy or completeness of the report.Neither GROCAPITAL AND AFGRI, nor any affiliate, nor any of their respective officers, directors, partners or employees, shall assume any liability for any losses arising from errors or omissions in the opinions, forecasts or information, irrespective of whether there has been any negligence by GroCapital and AFGRI, their affiliate, or their respective officers, directors, partners or employees, regardless of whether such damages were foreseen or unforeseen. The information contained in this report is confidential and may be subject to legal privilege. This report is not intended to not should it be taken to create any legal relations or contractual relations.