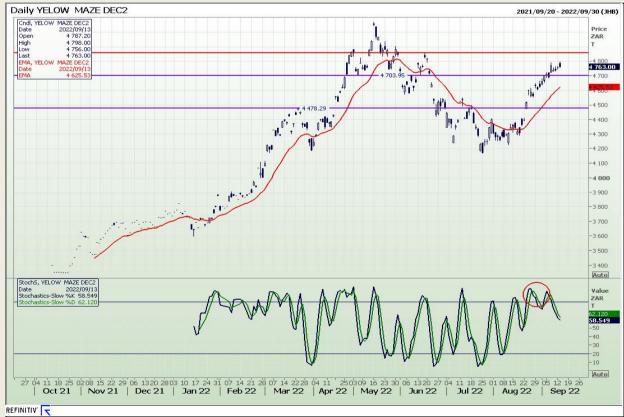

# **Technical Analysis**

South African Futures Exchange - Maize

DISCLAIMER: This report has been prepared by GroCapital Financial Services Pty Ltd, a wholly owned subsidiary of AFGRI Operations Limitedis provided to you for information purposes only.GROCAPITAL AND AFGRI hereby certify that the views expressed in this report were obtained from sources which GROCAPITAL AND AFGRI consider to be reliable.GROCAPITAL AND AFGRI do not make any representations or give any guarantees or warranties, expressed or implied, as to the correctness, accuracy or completeness of the report.Net Hort GROCAPITAL AND AFGRI, nor any of their respective officers, directors, partners or employees shall assume any liability for any losses arising from errors or omissions in the opinions, forecasts or information, irrespective of whether there has been any negligence by GroCapital and AFGRI, their affiliate, or their respective officers, directors, partners or employees, regardless of whether such damages were foreseen or unforeseen. The information contained in this report is confidential and may be subject to legal privilege. This

Market Report: 14 September 2022

3rd Floor, AFGRI Building 12 Byls Bridge Boulevard Highveld Extension 73