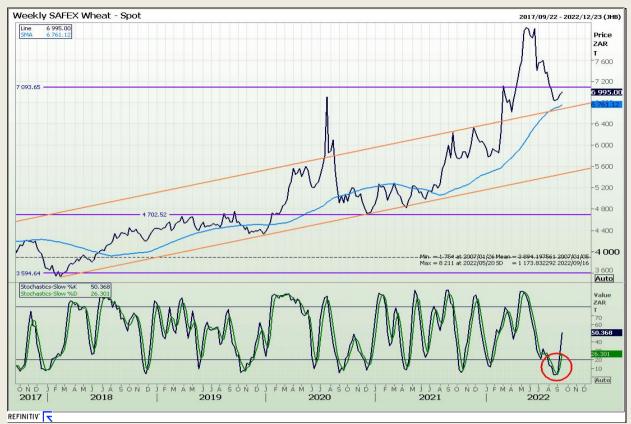

# **Technical Analysis**

South African Futures Exchange - Wheat

DISCLAIMER: This report has been prepared by GroCapital Financial Services Pty Ltd, a wholly owned subsidiary of AFGRI Operations Limitedis provided to you for information purposes only.GROCAPITAL AND AFGRI hereby certify that the views expressed in this report were obtained from sources which GROCAPITAL AND AFGRI consider to be reliable.GROCAPITAL AND AFGRI do not make any representations or give any guarantees or warranties, expressed or implied, as to the correctness, accuracy or completeness of the report.Neither GROCAPITAL AND AFGRI, nor any affiliate, nor any of their respective officers, directors, partners or employees, shall assume any liability for any losses arising from errors or omissions in the opinions, forecasts or information, irrespective of whether there has been any negligence by GroCapital and AFGRI, their affiliate, or their respective officers, directors, partners or employees, regardless of whether such damages were foreseen or unforeseen. The information contained in this report is confidential and may be subject to legal privilege. This

Market Report: 14 September 2022

3rd Floor, AFGRI Building 12 Byls Bridge Boulevard Highveld Extension 73