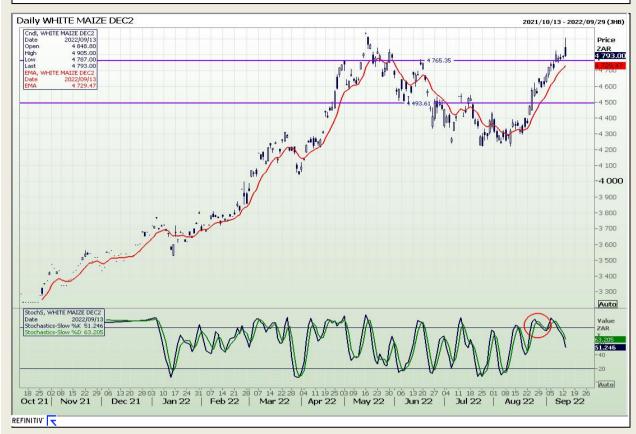

# **Technical Analysis**

South African Futures Exchange - Maize

DISCLAIMER: This report has been prepared by GroCapital Financial Services Pty Ltd, a wholly owned subsidiary of AFGRI Operations Limitedis provided to you for information purposes only.GROCAPITAL AND AFGRI hereby certify that the views expressed in this report were obtained from sources which GROCAPITAL AND AFGRI consider to be reliable.GROCAPITAL AND AFGRI do not make any representations or give any guarantees or warranties, expressed or implied, as to the correctness, accuracy or completeness of the report.Neither GROCAPITAL AND AFGRI, nor any affiliate, nor any of their respective officers, directors, partners or employees arising from errors or omissions in the opinions, forecasts or information, irrespective of whether there has been any negligence by GroCapital and AFGRI, their affiliate, or their respective officers, directors, partners or employees, regardless of whether such damages were foreseen or unforeseen. The information contained in this report is confidential and may be subject to legal privilege. This report is not intended to not should it be taken to create any legal relations or contractual relations.

Market Report: 14 September 2022

3rd Floor, AFGRI Building 12 Byls Bridge Boulevard Highveld Extension 73