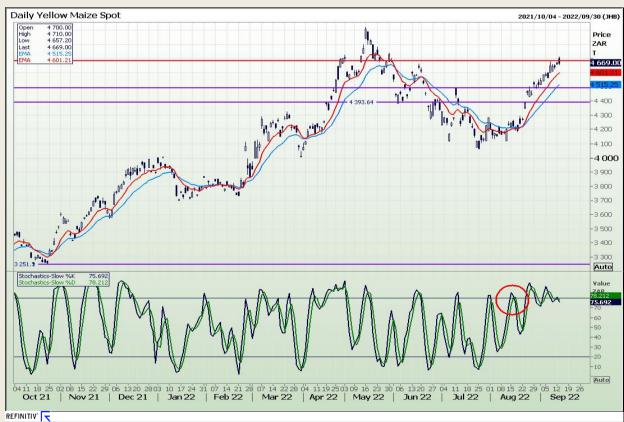

# **Technical Analysis**

South African Futures Exchange - Maize

DISCLAIMER: This report has been prepared by GroCapital Financial Services Pty Ltd, a wholly owned subsidiary of AFGRI Operations Limitedis provided to you for information purposes only.GROCAPITAL AND AFGRI hereby certify that the views expressed in this report were obtained from sources which GROCAPITAL AND AFGRI consider to be reliable.GROCAPITAL AND AFGRI do not make any representations or give any guarantees or warranties, expressed or implied, as to the correctness, accuracy or completeness of the report.Net here GROCAPITAL AND AFGRI, nor any of their respective officers, directors, partners or employees, shall assume any liability for any losses arising from errors or omissions in the opinions, forecasts or information, irrespective of whether there has been any negligence by GroCapital and AFGRI, their affiliate, or their respective officers, directors, partners or employees, regardless of whether such damages were foreseen or unforeseen. The information contained in this report is confidential and may be subject to legal privilege. This

Market Report: 14 September 2022

3rd Floor, AFGRI Building 12 Byls Bridge Boulevard Highveld Extension 73