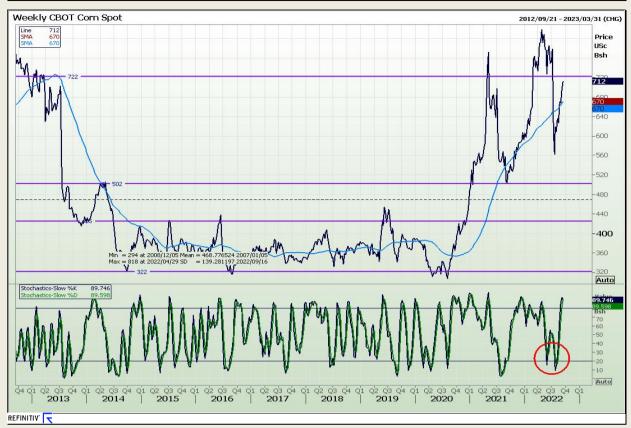

# **Technical Analysis**

Chicago Board of Trade - Corn

DISCLAIMER: This report has been prepared by GroCapital Financial Services Pty Ltd, a wholly owned subsidiary of AFGRI Operations Limitedis provided to you for information purposes only.GROCAPITAL AND AFGRI hereby certify that the views expressed in this report were obtained from sources which GROCAPITAL AND AFGRI consider to be reliable.GROCAPITAL AND AFGRI do not make any representations or give any guarantees or warranties, expressed or implied, as to the correctness, accuracy or completeness of the report.Net here GROCAPITAL AND AFGRI, nor any of their respective officers, directors, partners or employees, shall assume any liability for any losses arising from errors or omissions in the opinions, forecasts or information, irrespective of whether there has been any negligence by GroCapital and AFGRI, their affiliate, or their respective officers, directors, partners or employees, regardless of whether such damages were foreseen or unforeseen. The information contained in this report is confidential and may be subject to legal privilege. This

Market Report: 14 September 2022

3rd Floor, AFGRI Building 12 Byls Bridge Boulevard Highveld Extension 73