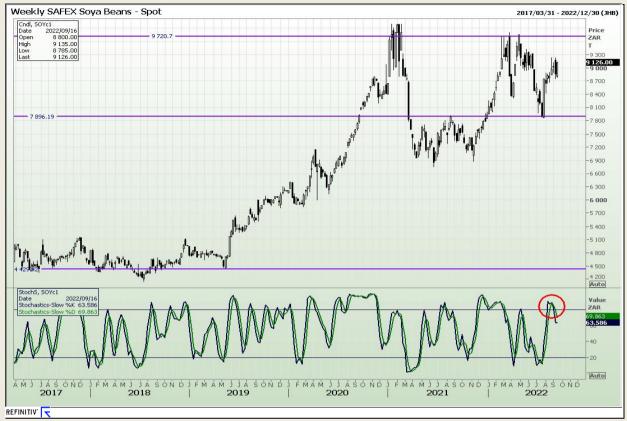

# **Technical Analysis**

South African Futures Exchange - Soybeans

DISCLAIMER: This report has been prepared by GroCapital Financial Services Pty Ltd, a wholly owned subsidiary of AFGRI Operations Limitedis provided to you for information purposes only.GROCAPITAL AND AFGRI hereby certify that the views expressed in this report were obtained from sources which GROCAPITAL AND AFGRI consider to be reliable.GROCAPITAL AND AFGRI do not make any representations or give any guarantees or warranties, expressed or implied, as to the correctness, accuracy or completeness of the report.Net here GROCAPITAL AND AFGRI, nor any of their respective officers, directors, partners or employees, shall assume any liability for any losses arising from errors or omissions in the opinions, forecasts or information, irrespective of whether there has been any negligence by GroCapital and AFGRI, their affiliate, or their respective officers, directors, partners or employees, regardless of whether such damages were foreseen or unforeseen. The information contained in this report is confidential and may be subject to legal privilege. This

Market Report: 14 September 2022

3rd Floor, AFGRI Building 12 Byls Bridge Boulevard Highveld Extension 73