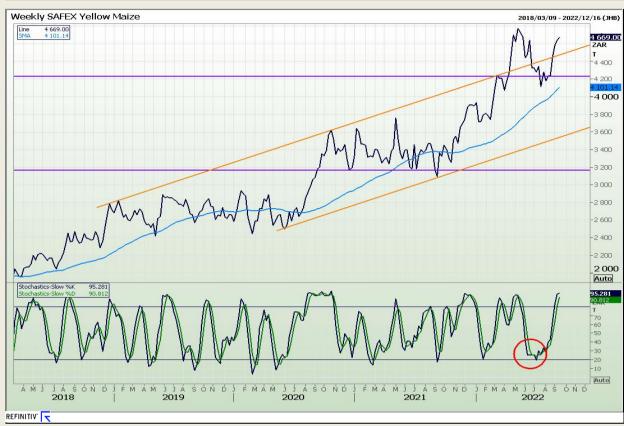

# **Technical Analysis**

South African Futures Exchange - Maize

DISCLAIMER: This report has been prepared by GroCapital Financial Services Pty Ltd, a wholly owned subsidiary of AFGRI Operations Limitedis provided to you for information purposes only.GROCAPITAL AND AFGRI hereby certify that the views expressed in this report were obtained from sources which GROCAPITAL AND AFGRI consider to be reliable.GROCAPITAL AND AFGRI do not make any representations or give any guarantees or warranties, expressed or implied, as to the correctness, accuracy or completeness of the report.Net here GROCAPITAL AND AFGRI, nor any of their respective officers, directors, partners or employees, shall assume any liability for any losses arising from errors or omissions in the opinions, forecasts or information, irrespective of whether there has been any negligence by GroCapital and AFGRI, their affiliate, or their respective officers, directors, partners or employees, regardless of whether such damages were foreseen or unforeseen. The information contained in this report is confidential and may be subject to legal privilege. This

Market Report: 14 September 2022

3rd Floor, AFGRI Building 12 Byls Bridge Boulevard Highveld Extension 73