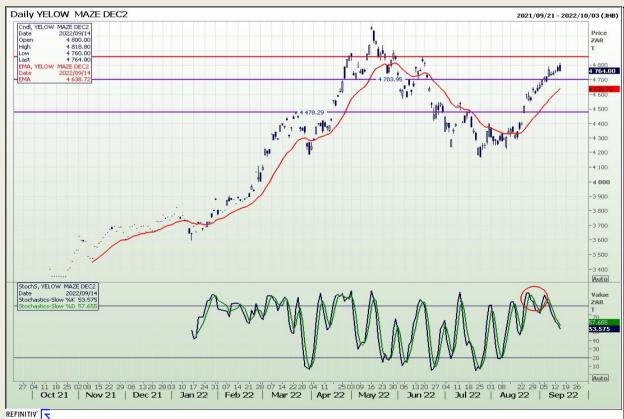

## **Technical Analysis**

South African Futures Exchange - Maize

DISCLAIMER: This report has been prepared by GroCapital Financial Services Pty Ltd, a wholly owned subsidiary of AFGRI Operations Limitedis provided to you for information purposes only.GROCAPITAL AND AFGRI hereby certify that the views expressed in this report were obtained from sources which GROCAPITAL AND AFGRI consider to be reliable.GROCAPITAL AND AFGRI do not make any representations or give any guarantees or warranties, expressed or implied, as to the correctness, accuracy or completeness of the report.Net Horn GROCAPITAL AND AFGRI, nor any of their respective forces, directors, partners or employees, shall assume any liability for any losses arising from errors or omissions in the opinions, forecasts or information, irrespective of whether there has been any negligence by GroCapital and AFGRI, their affiliate, or their respective officers, directors, partners or employees, regardless of whether such damages were foreseen or unforeseen. The information contained in this report is confidential and may be subject to legal privilege. This

Market Report: 15 September 2022

3rd Floor, AFGRI Building 12 Byls Bridge Boulevard Highveld Extension 73