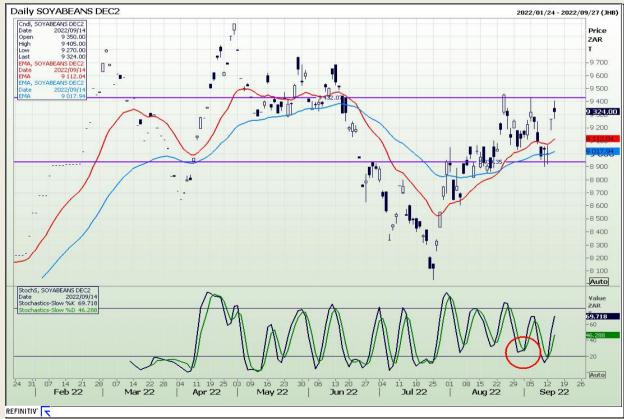

Market Report: 15 September 2022

3rd Floor, AFGRI Building 12 Byls Bridge Boulevard Highveld Extension 73

## **Technical Analysis**

South African Futures Exchange - Soybeans

DISCLAIMER: This report has been prepared by GroCapital Financial Services Pty Ltd, a wholly owned subsidiary of AFGRI Operations Limitedis provided to you for information purposes only.GROCAPITAL AND AFGRI hereby certify that the views expressed in this report were obtained from sources which GROCAPITAL AND AFGRI consider to be reliable.GROCAPITAL AND AFGRI do not make any representations or give any guarantees or warranties, expressed or implied, as to the correctness, accuracy or completeness of the report.Net Hort GROCAPITAL AND AFGRI, nor any of their respective officers, directors, partners or employees, shall assume any liability for any losses arising from errors or omissions in the opinions, forecasts or information, irrespective of whether there has been any negligence by GroCapital and AFGRI, their affiliate, or their respective officers, directors, partners or employees, regardless of whether such damages were foreseen or unforeseen. The information contained in this report is confidential and may be subject to legal privilege. This