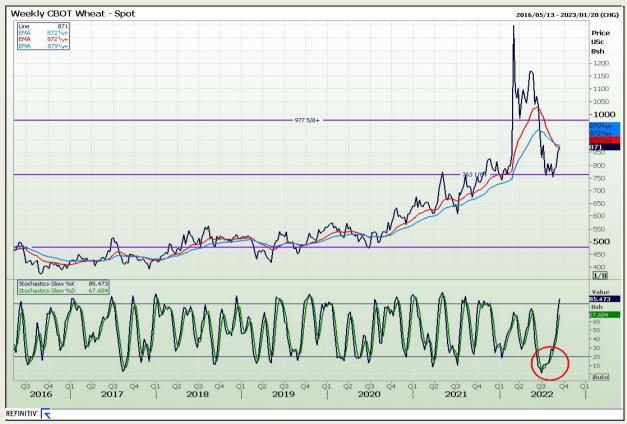

## **Technical Analysis**

Chicago Board of Trade and Kansas Board of Trade - Wheat

DISCLAIMER: This report has been prepared by GroCapital Financial Services Pty Ltd, a wholly owned subsidiary of AFGRI Operations Limitedis provided to you for information purposes only.GROCAPITAL AND AFGRI hereby certify that the views expressed in this report were obtained from sources which GROCAPITAL AND AFGRI consider to be reliable.GROCAPITAL AND AFGRI do not make any representations or give any guarantees or warranties, expressed or implied, as to the correctness, accuracy or completeness of the report.Net here GROCAPITAL AND AFGRI, nor any of their respective officers, directors, partners or employees, shall assume any liability for any losses arising from errors or omissions in the opinions, forecasts or information, irrespective of whether there has been any negligence by GroCapital and AFGRI, their affiliate, or their respective officers, directors, partners or employees, regardless of whether such damages were foreseen or unforeseen. The information contained in this report is confidential and may be subject to legal privilege. This

Market Report : 15 September 2022

3rd Floor, AFGRI Building 12 Byls Bridge Boulevard Highveld Extension 73