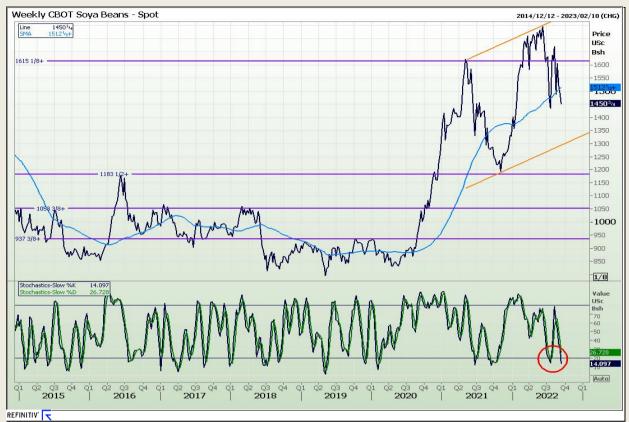

## **Technical Analysis**

Chicago Board of Trade - Soybeans

DISCLAIMER: This report has been prepared by GroCapital Financial Services Pty Ltd, a wholly owned subsidiary of AFGRI Operations Limitedis provided to you for information purposes only.GROCAPITAL AND AFGRI hereby certify that the views expressed in this report were obtained from sources which GROCAPITAL AND AFGRI consider to be reliable.GROCAPITAL AND AFGRI do not make any representations or give any guarantees or warranties, expressed or implied, as to the correctness, accuracy or completeness of the report.Net Horn GROCAPITAL AND AFGRI, nor any of their respective forces, directors, partners or employees, shall assume any liability for any losses arising from errors or omissions in the opinions, forecasts or information, irrespective of whether there has been any negligence by GroCapital and AFGRI, their affiliate, or their respective officers, directors, partners or employees, regardless of whether such damages were foreseen or unforeseen. The information contained in this report is confidential and may be subject to legal privilege. This

Market Report: 15 September 2022

3rd Floor, AFGRI Building 12 Byls Bridge Boulevard Highveld Extension 73