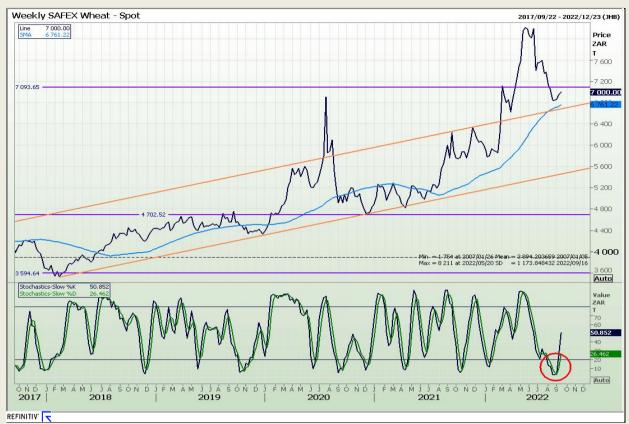

## **Technical Analysis**

South African Futures Exchange - Wheat

DISCLAIMER: This report has been prepared by GroCapital Financial Services Pty Ltd, a wholly owned subsidiary of AFGRI Operations Limitedis provided to you for information purposes only.GROCAPITAL AND AFGRI hereby certify that the views expressed in this report were obtained from sources which GROCAPITAL AND AFGRI consider to be reliable.GROCAPITAL AND AFGRI do not make any representations or give any guarantees or warranties, expressed or implied, as to the correctness, accuracy or completeness of the report.Neither GROCAPITAL AND AFGRI, nor any affiliate, nor any of their respective officers, directors, partners or employees, shall assume any liability for any losses arising from errors or omissions in the opinions, forecasts or information, irrespective of whether there has been any negligence by GroCapital and AFGRI, their affiliate, or their respective officers, directors, partners or employees, regardless of whether such damages were foreseen or unforeseen. The information contained in this report is confidential and may be subject to legal privilege. This

Market Report: 15 September 2022

3rd Floor, AFGRI Building 12 Byls Bridge Boulevard Highveld Extension 73