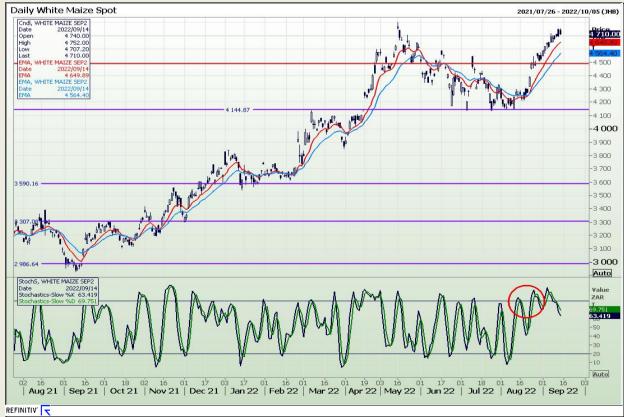

## **Technical Analysis**

South African Futures Exchange - Maize

DISCLAIMER: This report has been prepared by GroCapital Financial Services Pty Ltd, a wholly owned subsidiary of AFGRI Operations Limitedis provided to you for information purposes only.GROCAPITAL AND AFGRI hereby certify that the views expressed in this report were obtained from sources which GROCAPITAL AND AFGRI consider to be reliable.GROCAPITAL AND AFGRI do not make any representations or give any guarantees or warranties, expressed or implied, as to the correctness, accuracy or completeness of the report.Net Horn GROCAPITAL AND AFGRI, nor any of their respective forces, directors, partners or employees, shall assume any liability for any losses arising from errors or omissions in the opinions, forecasts or information, irrespective of whether there has been any negligence by GroCapital and AFGRI, their affiliate, or their respective officers, directors, partners or employees, regardless of whether such damages were foreseen or unforeseen. The information contained in this report is confidential and may be subject to legal privilege. This

Market Report: 15 September 2022

3rd Floor, AFGRI Building 12 Byls Bridge Boulevard Highveld Extension 73