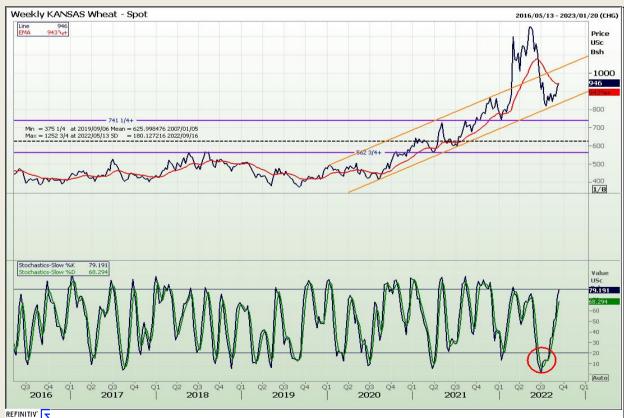

## **Technical Analysis**

Chicago Board of Trade and Kansas Board of Trade - Wheat

DISCLAIMER: This report has been prepared by GroCapital Financial Services Pty Ltd, a wholly owned subsidiary of AFGRI Operations Limitedis provided to you for information purposes only.GROCAPITAL AND AFGRI hereby certify that the views expressed in this report were obtained from sources which GROCAPITAL AND AFGRI consider to be reliable.GROCAPITAL AND AFGRI do not make any representations or give any guarantees or warranties, expressed or implied, as to the correctness, accuracy or completeness of the report.Net here GROCAPITAL AND AFGRI, nor any of their respective officers, directors, partners or employees, shall assume any liability for any losses arising from errors or omissions in the opinions, forecasts or information, irrespective of whether there has been any negligence by GroCapital and AFGRI, their affiliate, or their respective officers, directors, partners or employees, regardless of whether such damages were foreseen or unforeseen. The information contained in this report is confidential and may be subject to legal privilege. This

Market Report : 15 September 2022

3rd Floor, AFGRI Building 12 Byls Bridge Boulevard Highveld Extension 73