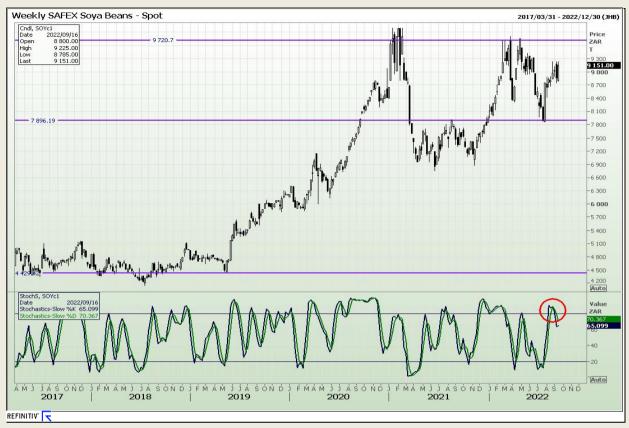

Market Report: 15 September 2022

3rd Floor, AFGRI Building 12 Byls Bridge Boulevard Highveld Extension 73

## **Technical Analysis**

South African Futures Exchange - Soybeans

DISCLAIMER: This report has been prepared by GroCapital Financial Services Pty Ltd, a wholly owned subsidiary of AFGRI Operations Limitedis provided to you for information purposes only.GROCAPITAL AND AFGRI hereby certify that the views expressed in this report were obtained from sources which GROCAPITAL AND AFGRI consider to be reliable.GROCAPITAL AND AFGRI do not make any representations or give any guarantees or warranties, expressed or implied, as to the correctness, accuracy or completeness of the report.Net Hort GROCAPITAL AND AFGRI, nor any of their respective officers, directors, partners or employees, shall assume any liability for any losses arising from errors or omissions in the opinions, forecasts or information, irrespective of whether there has been any negligence by GroCapital and AFGRI, their affiliate, or their respective officers, directors, partners or employees, regardless of whether such damages were foreseen or unforeseen. The information contained in this report is confidential and may be subject to legal privilege. This