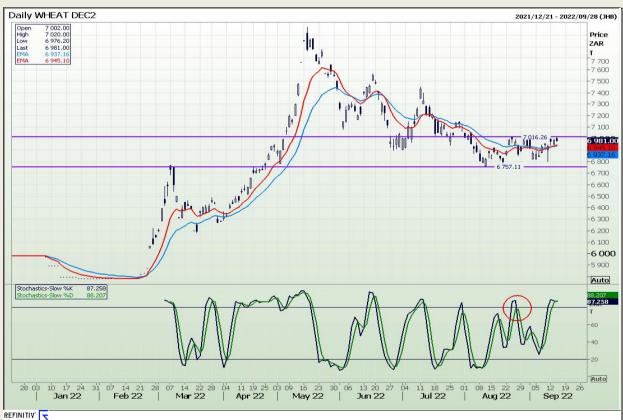

## **Technical Analysis**

South African Futures Exchange - Wheat

DISCLAIMER: This report has been prepared by GroCapital Financial Services Pty Ltd, a wholly owned subsidiary of AFGRI Operations Limitedis provided to you for information purposes only.GROCAPITAL AND AFGRI hereby certify that the views expressed in this report were obtained from sources which GROCAPITAL AND AFGRI consider to be reliable.GROCAPITAL AND AFGRI do not make any representations or give any guarantees or warranties, expressed or implied, as to the correctness, accuracy or completeness of the report.Neither GROCAPITAL AND AFGRI, nor any affiliate, nor any of their respective officers, directors, partners or employees, shall assume any liability for any losses arising from errors or omissions in the opinions, forecasts or information, irrespective of whether there has been any negligence by GroCapital and AFGRI, their affiliate, or their respective officers, directors, partners or employees, regardless of whether such damages were foreseen or unforeseen. The information contained in this report is confidential and may be subject to legal privilege. This

Market Report: 15 September 2022

3rd Floor, AFGRI Building 12 Byls Bridge Boulevard Highveld Extension 73