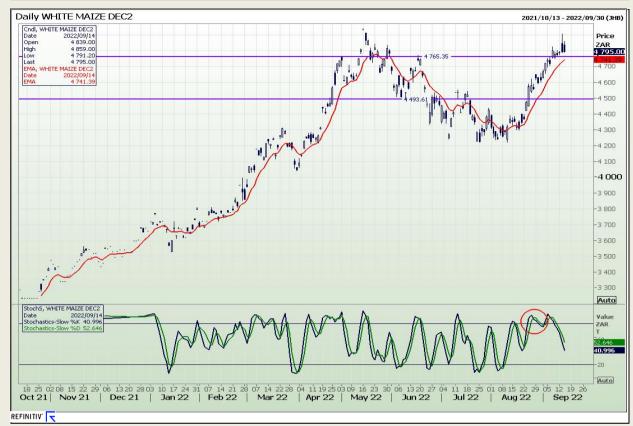

## **Technical Analysis**

South African Futures Exchange - Maize

DISCLAIMER: This report has been prepared by GroCapital Financial Services Pty Ltd, a wholly owned subsidiary of AFGRI Operations Limitedis provided to you for information purposes only.GROCAPITAL AND AFGRI hereby certify that the views expressed in this report were obtained from sources which GROCAPITAL AND AFGRI consider to be reliable.GROCAPITAL AND AFGRI do not make any representations or give any guarantees or warranties, expressed or implied, as to the correctness, accuracy or completeness of the report.Net Hort GROCAPITAL AND AFGRI, nor any of their respective officers, directors, partners or employees, shall assume any liability for any losses arising from errors or omissions in the opinions, forecasts or information, irrespective of whether there has been any negligence by GroCapital and AFGRI, their affiliate, or their respective officers, directors, partners or employees, regardless of whether such damages were foreseen or unforeseen. The information contained in this report is confidential and may be subject to legal privilege. This

Market Report: 15 September 2022

3rd Floor, AFGRI Building 12 Byls Bridge Boulevard Highveld Extension 73