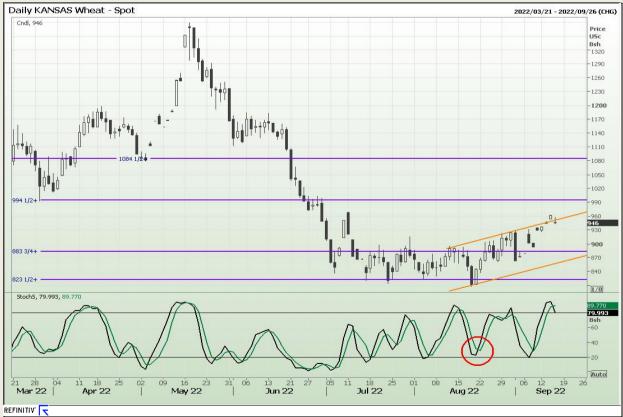

## **Technical Analysis**

Chicago Board of Trade and Kansas Board of Trade - Wheat

DISCLAIMER: This report has been prepared by GroCapital Financial Services Pty Ltd, a wholly owned subsidiary of AFGRI Operations Limitedis provided to you for information purposes only.GROCAPITAL AND AFGRI hereby certify that the views expressed in this report were obtained from sources which GROCAPITAL AND AFGRI consider to be reliable.GROCAPITAL AND AFGRI do not make any representations or give any guarantees or warranties, expressed or implied, as to the correctness, accuracy or completeness of the report.Neither GROCAPITAL AND AFGRI, nor any affiliate, nor any of their respective officers, directors, partners or employees arising from errors or omissions in the opinions, forecasts or information, irrespective of whether there has been any negligence by GroCapital and AFGRI, their affiliate, or their respective officers, directors, partners or employees, regardless of whether such damages were foreseen or unforeseen. The information contained in this report is confidential and may be subject to legal privilege. This report is not intended to not should it be taken to create any legal relations or contractual relations.

Market Report: 15 September 2022

3rd Floor, AFGRI Building 12 Byls Bridge Boulevard Highveld Extension 73