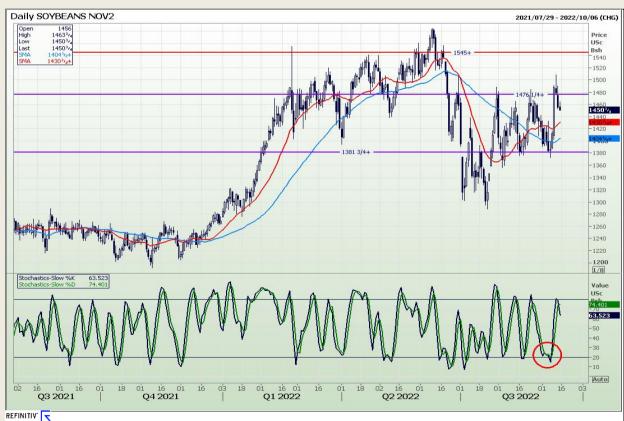

Market Report: 15 September 2022

3rd Floor, AFGRI Building 12 Byls Bridge Boulevard Highveld Extension 73

## **Technical Analysis**

Chicago Board of Trade - Soybeans

DISCLAIMER: This report has been prepared by GroCapital Financial Services Pty Ltd, a wholly owned subsidiary of AFGRI Operations Limitedis provided to you for information purposes only.GROCAPITAL AND AFGRI hereby certify that the views expressed in this report were obtained from sources which GROCAPITAL AND AFGRI consider to be reliable.GROCAPITAL AND AFGRI do not make any representations or give any guarantees or warranties, expressed or implied, as to the correctness, accuracy or completeness of the report.Net Horn GROCAPITAL AND AFGRI, nor any of their respective forces, directors, partners or employees, shall assume any liability for any losses arising from errors or omissions in the opinions, forecasts or information, irrespective of whether there has been any negligence by GroCapital and AFGRI, their affiliate, or their respective officers, directors, partners or employees, regardless of whether such damages were foreseen or unforeseen. The information contained in this report is confidential and may be subject to legal privilege. This