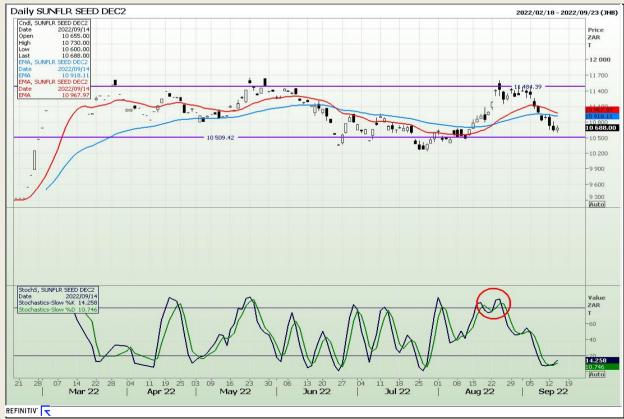

Market Report: 15 September 2022

3rd Floor, AFGRI Building 12 Byls Bridge Boulevard Highveld Extension 73

## **Technical Analysis**

South African Futures Exchange - Sunflower

DISCLAIMER: This report has been prepared by GroCapital Financial Services Pty Ltd, a wholly owned subsidiary of AFGRI Operations Limitedis provided to you for information purposes only.GROCAPITAL AND AFGRI hereby certify that the views expressed in this report were obtained from sources which GROCAPITAL AND AFGRI consider to be reliable GROCAPITAL AND AFGRI do not make any representations or give any guarantees or warranties, expressed or implied, as to the correctness, accuracy or completeness of the report.Neither GROCAPITAL AND AFGRI, nor any affiliate, nor any of their respective officers, directors, partners or employees, shall assume any liability for any losses arising from errors or omissions in the opinions, forecasts or information, irrespective of whether there has been any negligence by GroCapital and AFGRI, their affiliate, or their respective officers, directors, partners or employees, regardless of whether such damages were foreseen or unforeseen. The information contained in this report is confidential and may be subject to legal privilege. This report is not intended to not should it be taken to create any legal relations or contractual relations.