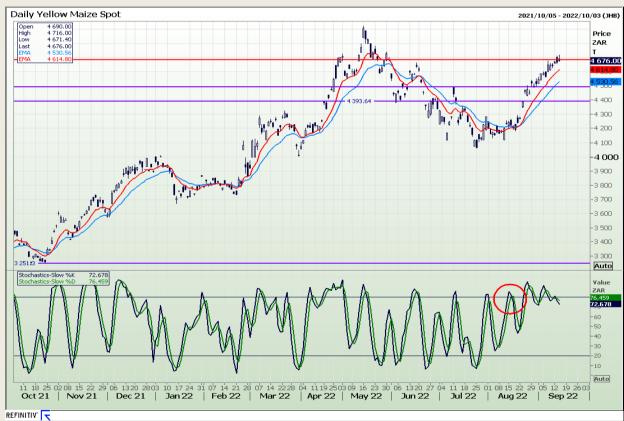

## **Technical Analysis**

South African Futures Exchange - Maize

DISCLAIMER: This report has been prepared by GroCapital Financial Services Pty Ltd, a wholly owned subsidiary of AFGRI Operations Limitedis provided to you for information purposes only.GROCAPITAL AND AFGRI hereby certify that the views expressed in this report were obtained from sources which GROCAPITAL AND AFGRI consider to be reliable.GROCAPITAL AND AFGRI do not make any representations or give any guarantees or warranties, expressed or implied, as to the correctness, accuracy or completeness of the report.Neither GROCAPITAL AND AFGRI, nor any affiliate, nor any of their respective officers, directors, partners or employees arising from errors or omissions in the opinions, forecasts or information, irrespective of whether there has been any negligence by GroCapital and AFGRI, their affiliate, or their respective officers, directors, partners or employees, regardless of whether such damages were foreseen or unforeseen. The information contained in this report is confidential and may be subject to legal privilege. This report is not intended to not should it be taken to create any legal relations or contractual relations.