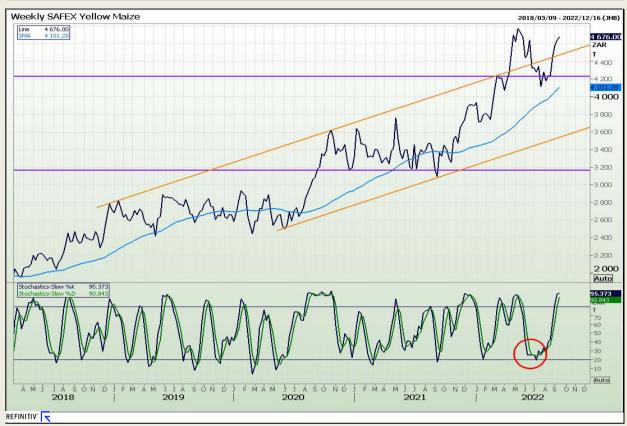

## **Technical Analysis**

South African Futures Exchange - Maize

DISCLAIMER: This report has been prepared by GroCapital Financial Services Pty Ltd, a wholly owned subsidiary of AFGRI Operations Limitedis provided to you for information purposes only.GROCAPITAL AND AFGRI hereby certify that the views expressed in this report were obtained from sources which GROCAPITAL AND AFGRI consider to be reliable.GROCAPITAL AND AFGRI do not make any representations or give any guarantees or warranties, expressed or implied, as to the correctness, accuracy or completeness of the report.Neither GROCAPITAL AND AFGRI, nor any affiliate, nor any of their respective officers, directors, partners or employees arising from errors or omissions in the opinions, forecasts or information, irrespective of whether there has been any negligence by GroCapital and AFGRI, their affiliate, or their respective officers, directors, partners or employees, regardless of whether such damages were foreseen or unforeseen. The information contained in this report is confidential and may be subject to legal privilege. This report is not intended to not should it be taken to create any legal relations or contractual relations.