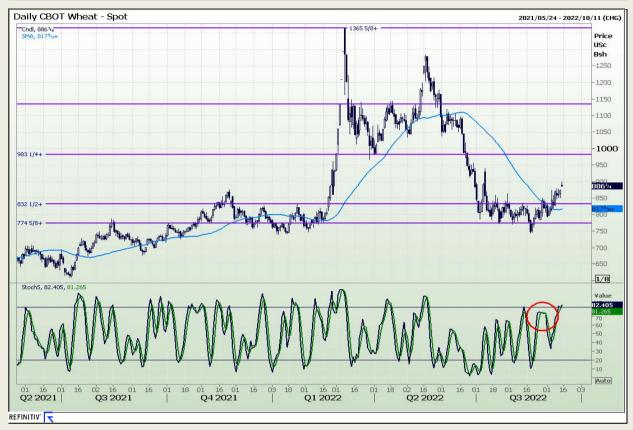

## **Technical Analysis**

Chicago Board of Trade and Kansas Board of Trade - Wheat

DISCLAIMER: This report has been prepared by GroCapital Financial Services Pty Ltd, a wholly owned subsidiary of AFGRI Operations Limitedis provided to you for information purposes only.GROCAPITAL AND AFGRI hereby certify that the views expressed in this report were obtained from sources which GROCAPITAL AND AFGRI consider to be reliable.GROCAPITAL AND AFGRI do not make any representations or give any guarantees or warranties, expressed or implied, as to the correctness, accuracy or completeness of the report.Net here GROCAPITAL AND AFGRI, nor any of their respective officers, directors, partners or employees, shall assume any liability for any losses arising from errors or omissions in the opinions, forecasts or information, irrespective of whether there has been any negligence by GroCapital and AFGRI, their affiliate, or their respective officers, directors, partners or employees, regardless of whether such damages were foreseen or unforeseen. The information contained in this report is confidential and may be subject to legal privilege. This

Market Report : 15 September 2022

3rd Floor, AFGRI Building 12 Byls Bridge Boulevard Highveld Extension 73