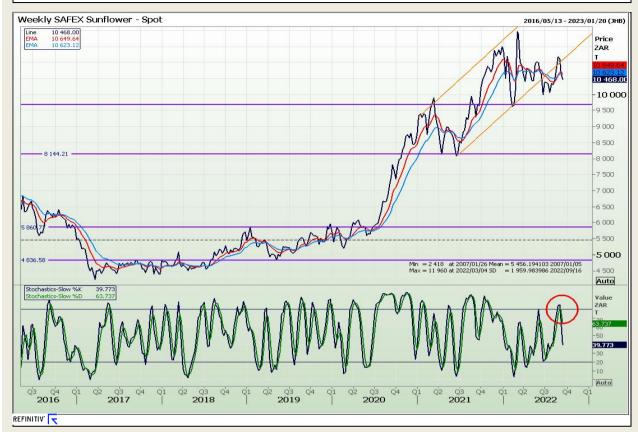

Market Report: 15 September 2022

3rd Floor, AFGRI Building 12 Byls Bridge Boulevard Highveld Extension 73

## **Technical Analysis**

South African Futures Exchange - Sunflower

DISCLAIMER: This report has been prepared by GroCapital Financial Services Pty Ltd, a wholly owned subsidiary of AFGRI Operations Limitedis provided to you for information purposes only.GROCAPITAL AND AFGRI hereby certify that the views expressed in this report were obtained from sources which GROCAPITAL AND AFGRI consider to be reliable GROCAPITAL AND AFGRI do not make any representations or give any guarantees or warranties, expressed or implied, as to the correctness, accuracy or completeness of the report.Neither GROCAPITAL AND AFGRI, nor any affiliate, nor any of their respective officers, directors, partners or employees, shall assume any liability for any losses arising from errors or omissions in the opinions, forecasts or information, irrespective of whether there has been any negligence by GroCapital and AFGRI, their affiliate, or their respective officers, directors, partners or employees, regardless of whether such damages were foreseen or unforeseen. The information contained in this report is confidential and may be subject to legal privilege. This report is not intended to not should it be taken to create any legal relations or contractual relations.