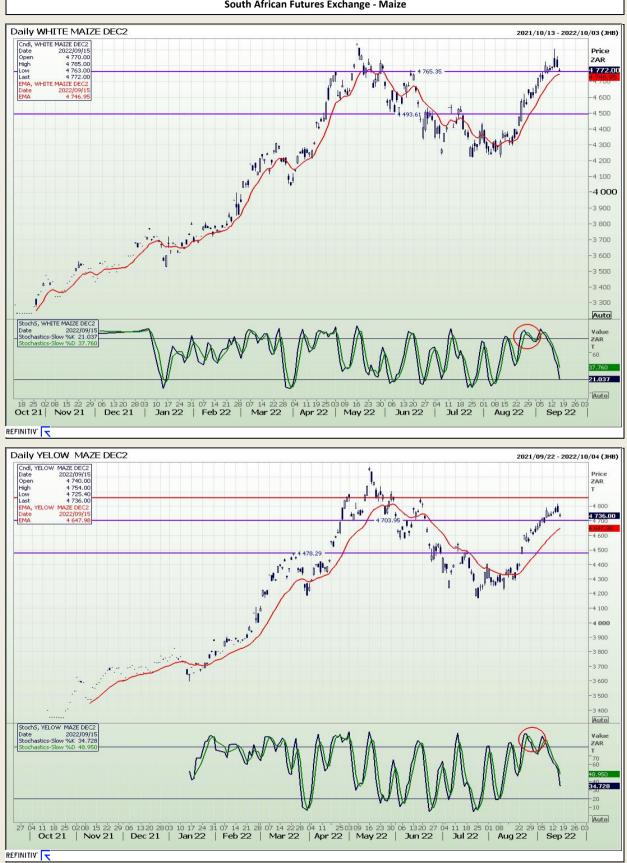

# **Technical Analysis**

South African Futures Exchange - Maize

DISCLAIMER: This report has been prepared by GroCapital Financial Services Pty Ltd , a wholly owned subsidiary of AFGRI Operations Limitedis provided to you for information purposes only.GROCAPITAL AND AFGRI hereby certify that the views expressed in this report were obtained from sources which GROCAPITAL AND AFGRI consider to be reliable.GROCAPITAL AND AFGRI do not make any representations or give any guarantees or warranties, expressed or implied, as to the correctness, accuracy or completeness of the report. Neither GROCAPITAL AND AFGRI, nor any affiliate, nor any of their respective officers, directors, partners or employees shall assume any liability for any losses arising from errors or omissions in the opinions, forecasts or information, irrespective of whether there has been any negligence by GroCapital and AFGRI, their affiliate, or their respective officers, directors, partners or employees, regardless of whether such damages were foreseen or unforeseen. The information contained in this report is confidential and may be subject to legal privilege. This report is not intended to not should it be taken to create any legal relations or contractual relatio

Market Report : 16 September 2022