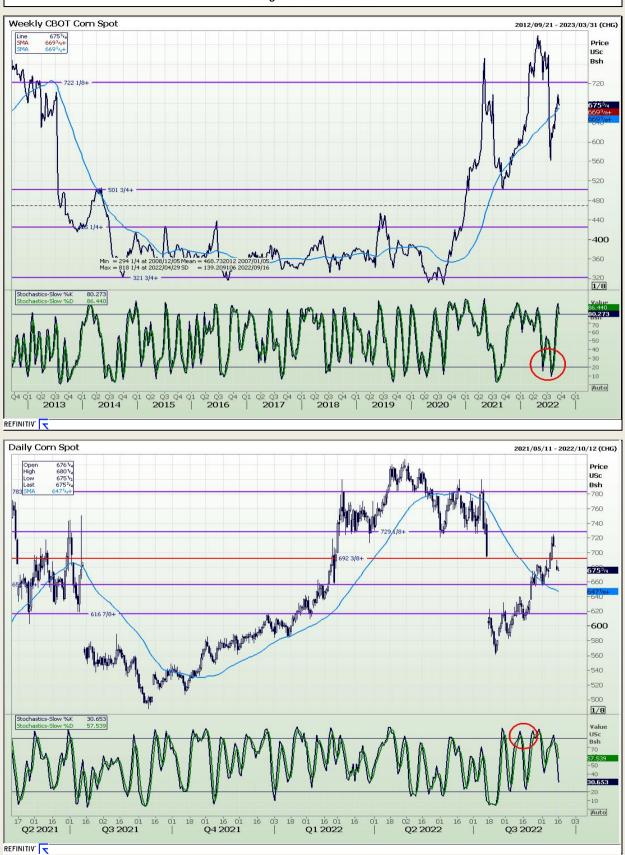

# **Technical Analysis**

Chicago Board of Trade - Corn

DISCLAIMER: This report has been prepared by GroCapital Financial Services Pty Ltd, a wholly owned subsidiary of AFGRI Operations Limitedis provided to you for information purposes only.GROCAPITAL AND AFGRI hereby certify that the views expressed in this report were obtained from sources which GROCAPITAL AND AFGRI consider to be reliable.GROCAPITAL AND AFGRI do not make any representations or give any guarantees or warranties, expressed or implied, as to the correctness, accuracy or completeness of the report.Neither GROCAPITAL AND AFGRI, nor any affiliate, nor any of their respective officers, directors, partners or employees, shall assume any liability for any losses arising from errors or omissions in the opinions, forecasts or information, irrespective officers, directors, partners or employees, regardless of whether such damages were foreseen or unforeseen. The information contained in this report is confidential and may be subject to legal privilege. This report is not intended to not should it be taken to create any legal relations or contractual relations.

Market Report : 16 September 2022