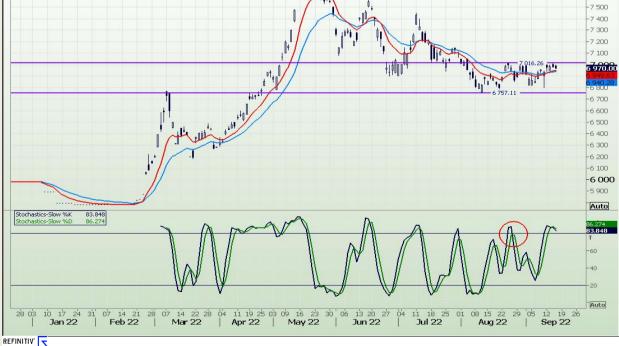

Market Report : 16 September 2022

Price ZAR т 7 600 7 200

701000

600 Auto

¥alue ZAR

51.818

Auto

Price

ZAR

700 600

**Technical Analysis** South African Futures Exchange - Wheat Weekly SAFEX Wheat - Spot 2017/09/22 - 2022/12/23 (JHB) 7 010.00 093.65 Min- = 1-754 at 2007/01/26 Mean = 3-894.215854 2007/01/05 Max = 8 211 at 2022/05/20 5D = 1 173.880789 2022/09/16 Stochastics-Slow % а́м́јја́ 2018 ŚÓŃĎĴ јј 2020 ŚÓŃĎ ÓŃĎ ŚÓŃ ĎĴĖM ÁM јја́ 2019 ĖMĂM ÉMÁM јјА 2021 ŚÓŃĎ ĴĖMĂ M 0 N D 2017 jj ≜ 2022 REFINITIV' Daily WHEAT DEC2 2021/12/22 - 2022/09/29 (JHB) 6 989.00 7 000.00 6 970.00 6 970.00 ligh ow 6 949.63

DISCLAIMER: This report has been prepared by GroCapital Financial Services Pty Ltd , a wholly owned subsidiary of AFGRI Operations Limitedis provided to you for information purposes only.GROCAPITAL AND AFGRI hereby certify that the views expressed in this report were obtained from sources which GROCAPITAL AND AFGRI consider to be reliable.GROCAPITAL AND AFGRI do not make any representations or give any guarantees or warranties, expressed or implied, as to the correctness, accuracy or completeness of the report. Neither GROCAPITAL AND AFGRI, nor any affiliate, nor any of their respective officers, directors, partners or employees shall assume any liability for any losses arising from errors or omissions in the opinions, forecasts or information, irrespective of whether there has been any negligence by GroCapital and AFGRI, their affiliate, or their respective officers, directors, partners or employees, regardless of whether such damages were foreseen or unforeseen. The information contained in this report is confidential and may be subject to legal privilege. This report is not intended to not should it be taken to create any legal relations or contractual relatio