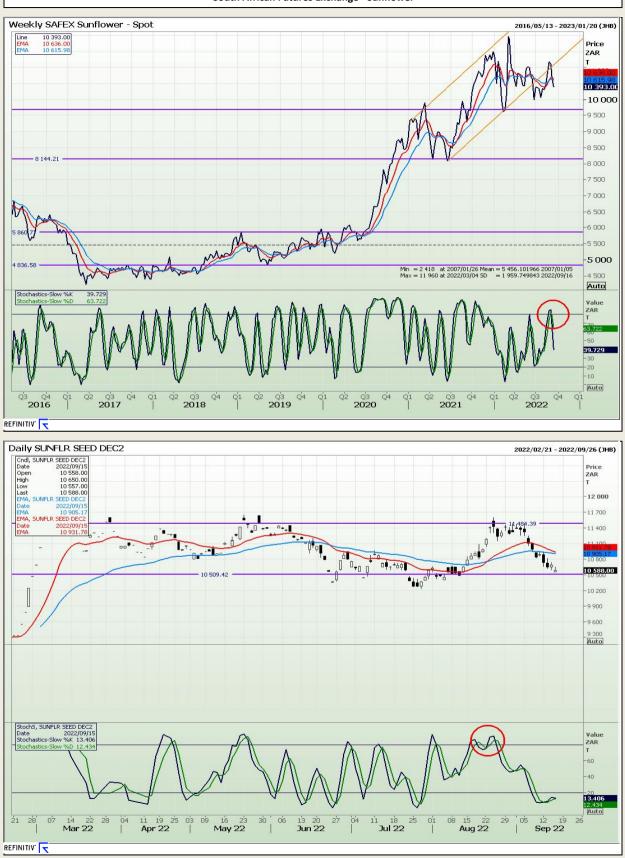

Market Report : 16 September 2022

# **Technical Analysis**

South African Futures Exchange - Sunflower

DISCLAIMER: This report has been prepared by GroCapital Financial Services Pty Ltd, a wholly owned subsidiary of AFGRI Operations Limitedis provided to you for information purposes only.GROCAPITAL AND AFGRI hereby certify that the views expressed in this report were obtained from sources which GROCAPITAL AND AFGRI consider to be reliable.GROCAPITAL AND AFGRI do not make any representations or give any guarantees or warranties, expressed or implied, as to the correctness, accuracy or completeness of the report.Nether GROCAPITAL AND AFGRI, nor any affiliate, nor any of their respective officers, directors, partners or employees, shall assume any liability for any losses arising from errors or omissions in the opinions, forecasts or information, irrespective of whether there has been any negligence by GroCapital and AFGRI, their affiliate, or their respective officers, directors, partners or employees, regardless of whether such damages were foreseen or unforeseen. The information contained in this report is confidential and may be subject to legal privilege. This report is not intended to not should it be taken to create any legal relations or contractual relations.