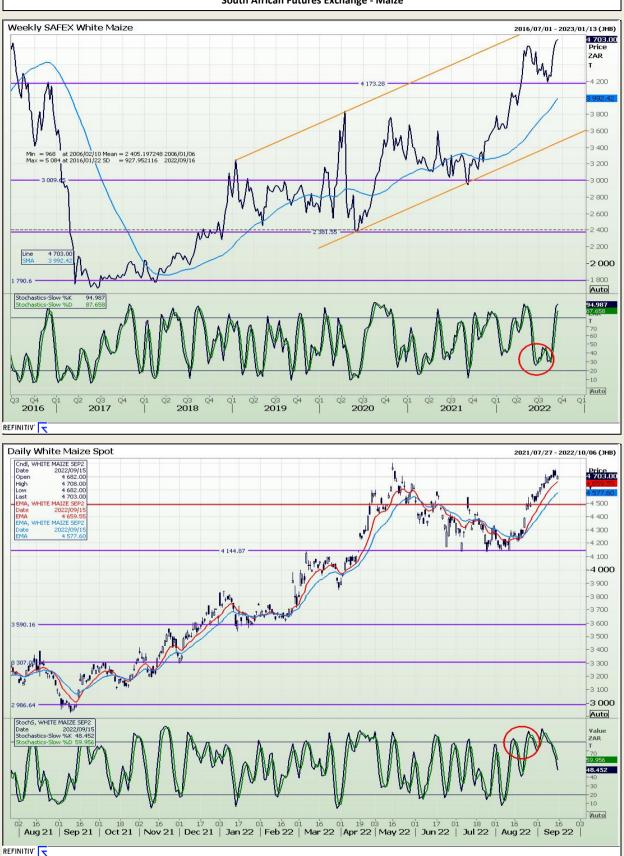

# **Technical Analysis**

South African Futures Exchange - Maize

DISCLAIMER: This report has been prepared by GroCapital Financial Services Pty Ltd, a wholly owned subsidiary of AFGRI Operations Limitedis provided to you for information purposes only.GROCAPITAL AND AFGRI hereby certify that the views expressed in this report were obtained from sources which GROCAPITAL AND AFGRI consider to be reliable.GROCAPITAL AND AFGRI do not make any representations or give any guarantees or warranties, expressed or implied, as to the correctness, accuracy or completeness of the report.Neither GROCAPITAL AND AFGRI, nor any affiliate, nor any of their respective officers, directors, partners or employees, as any lability for any losses arising from errors or omissions in the opinions, forecasts or information, irrespective of whether there has been any negligence by GroCapital and AFGRI, their affiliate, or their respective officers, directors, partners or employees, regardless of whether such damages were foreseen or unforeseen. The information contained in this report is confidential and may be subject to legal privilege. This report is not intended to not should it be taken to create any legal relations or contractual relations.

Market Report : 16 September 2022