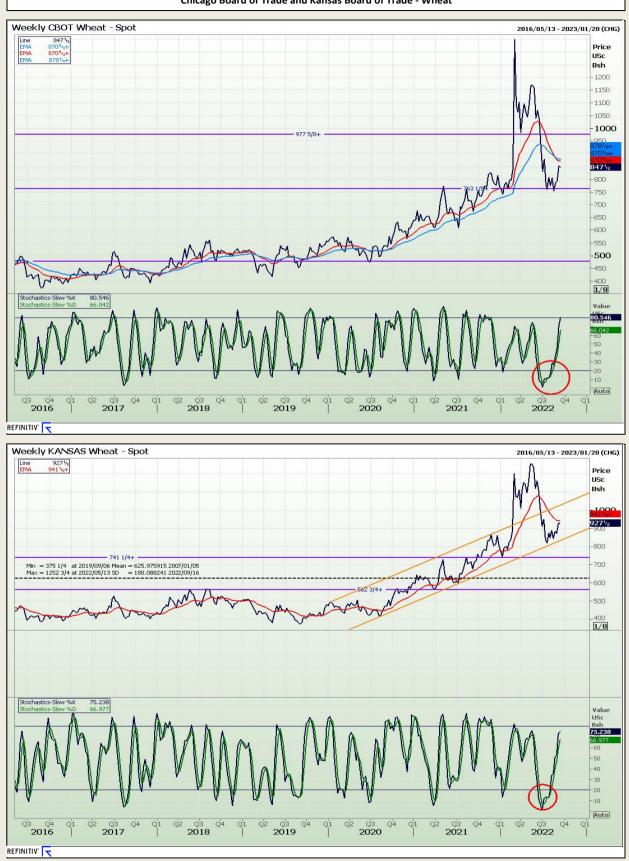

# **Technical Analysis**

Chicago Board of Trade and Kansas Board of Trade - Wheat

DISCLAIMER: This report has been prepared by GroCapital Financial Services Pty Ltd, a wholly owned subsidiary of AFGRI Operations Limitedis provided to you for information purposes only.GROCAPITAL AND AFGRI hereby certify that the views expressed in this report were obtained from sources which GROCAPITAL AND AFGRI consider to be reliable.GROCAPITAL AND AFGRI do not make any representations or give any guarantees or warranties, expressed or implied, as to the correctness, accuracy or completeness of the report.NetNether GROCAPITAL AND AFGRI, nor any affiliate, nor any of their respective officers, directors, partners or omissions in the opinions, forecasts or information, irrespective of whether there has been any negligence by GroCapital and AFGRI, their affiliate, or their respective officers, directors, partners or employees, regardless of whether such damages were foreseen or unforeseen. The information contained in this report is confidential and may be subject to legal privilege. This report is not intended to not should it be taken to create any legal relations or contractual relations.