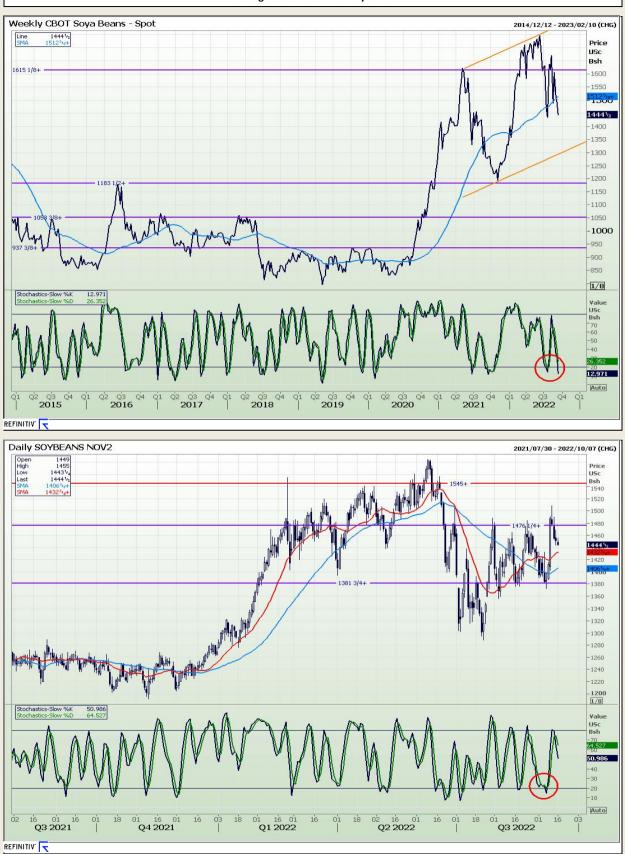

# **Technical Analysis**

Chicago Board of Trade - Soybeans

DISCLAIMER: This report has been prepared by GroCapital Financial Services Pty Ltd, a wholly owned subsidiary of AFGRI Operations Limitedis provided to you for information purposes only.GROCAPITAL AND AFGRI hereby certify that the views expressed in this report were obtained from sources which GROCAPITAL AND AFGRI consider to be reliable.GROCAPITAL AND AFGRI do not make any representations or give any guarantees or warranties, expressed or implied, as to the correctness, accuracy or completeness of the report.Neither GROCAPITAL AND AFGRI, nor any affiliate, nor any of their respective officers, directors, partners or employees, shall assume any liability for any losses arising from errors or omissions in the opinions, forecasts or information, irrespective of whether there has been any negligence by GroCapital and AFGRI, their affiliate, or their respective officers, directors, partners or employees, regardless of whether such damages were foreseen or unforeseen. The information contained in this report is confidential and may be subject to legal privilege. This report is not intended to not should it be taken to create any legal relations or contractual relations.