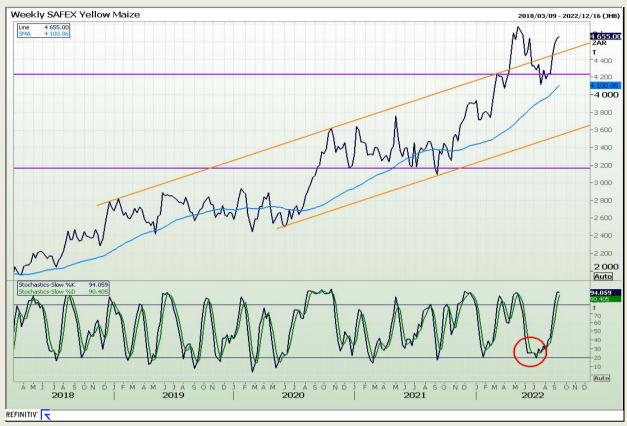

# **Technical Analysis**

South African Futures Exchange - Maize

DISCLAIMER: This report has been prepared by GroCapital Financial Services Pty Ltd, a wholly owned subsidiary of AFGRI Operations Limitedis provided to you for information purposes only.GROCAPITAL AND AFGRI hereby certify that the views expressed in this report were obtained from sources which GROCAPITAL AND AFGRI consider to be reliable.GROCAPITAL AND AFGRI do not make any representations or give any guarantees or warranties, expressed or implied, as to the correctness, accuracy or completeness of the report.Neither GROCAPITAL AND AFGRI, nor any affiliate, nor any of their respective officers, directors, partners or employees arising from errors or omissions in the opinions, forecasts or information, irrespective of whether there has been any negligence by GroCapital and AFGRI, their affiliate, or their respective officers, directors, partners or employees, regardless of whether such damages were foreseen or unforeseen. The information contained in this report is confidential and may be subject to legal privilege. This report is not intended to not should it be taken to create any legal relations or contractual relations.

Market Report: 19 September 2022

3rd Floor, AFGRI Building 12 Byls Bridge Boulevard Highveld Extension 73