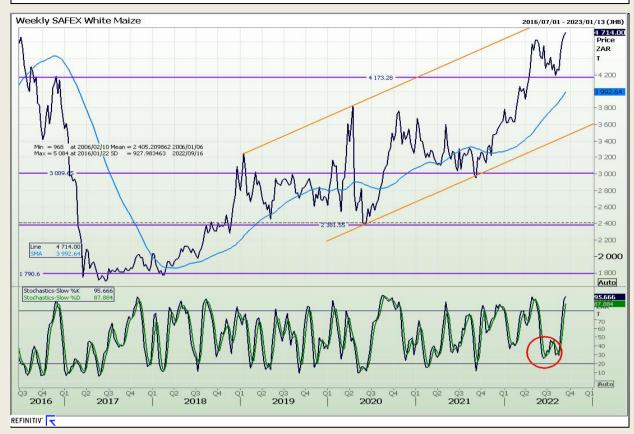

## **Technical Analysis**

South African Futures Exchange - Maize

DISCLAIMER: This report has been prepared by GroCapital Financial Services Pty Ltd, a wholly owned subsidiary of AFGRI Operations Limitedis provided to you for information purposes only.GROCAPITAL AND AFGRI hereby certify that the views expressed in this report were obtained from sources which GROCAPITAL AND AFGRI consider to be reliable.GROCAPITAL AND AFGRI do not make any representations or give any guarantees or warranties, expressed or implied, as to the correctness, accuracy or completeness of the report.Net Horn GROCAPITAL AND AFGRI, nor any of their respective forces, directors, partners or employees, shall assume any liability for any losses arising from errors or omissions in the opinions, forecasts or information, irrespective of whether there has been any negligence by GroCapital and AFGRI, their affiliate, or their respective officers, directors, partners or employees, regardless of whether such damages were foreseen or unforeseen. The information contained in this report is confidential and may be subject to legal privilege. This

Market Report: 19 September 2022

3rd Floor, AFGRI Building 12 Byls Bridge Boulevard Highveld Extension 73