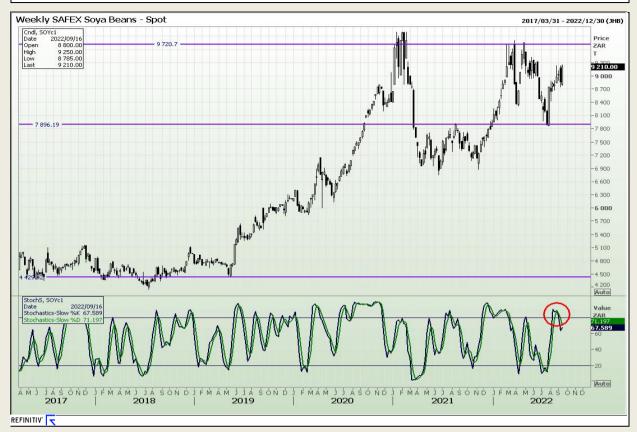

# **Technical Analysis**

South African Futures Exchange - Soybeans

DISCLAIMER: This report has been prepared by GroCapital Financial Services Pty Ltd, a wholly owned subsidiary of AFGRI Operations Limitedis provided to you for information purposes only.GROCAPITAL AND AFGRI hereby certify that the views expressed in this report were obtained from sources which GROCAPITAL AND AFGRI consider to be reliable.GROCAPITAL AND AFGRI do not make any representations or give any guarantees or warranties, expressed or implied, as to the correctness, accuracy or completeness of the report.Net Hort GROCAPITAL AND AFGRI, nor any of their respective officers, directors, partners or employees shall assume any liability for any losses arising from errors or omissions in the opinions, forecasts or information, irrespective of whether there has been any negligence by GroCapital and AFGRI, their affiliate, or their respective officers, directors, partners or employees, regardless of whether such damages were foreseen or unforeseen. The information contained in this report is confidential and may be subject to legal privilege. This