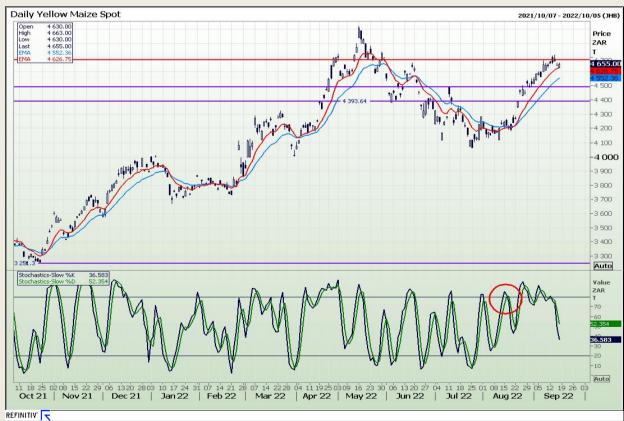

# **Technical Analysis**

South African Futures Exchange - Maize

DISCLAIMER: This report has been prepared by GroCapital Financial Services Pty Ltd, a wholly owned subsidiary of AFGRI Operations Limitedis provided to you for information purposes only.GROCAPITAL AND AFGRI hereby certify that the views expressed in this report were obtained from sources which GROCAPITAL AND AFGRI consider to be reliable.GROCAPITAL AND AFGRI do not make any representations or give any guarantees or warranties, expressed or implied, as to the correctness, accuracy or completeness of the report.Neither GROCAPITAL AND AFGRI, nor any affiliate, nor any of their respective officers, directors, partners or employees arising from errors or omissions in the opinions, forecasts or information, irrespective of whether there has been any negligence by GroCapital and AFGRI, their affiliate, or their respective officers, directors, partners or employees, regardless of whether such damages were foreseen or unforeseen. The information contained in this report is confidential and may be subject to legal privilege. This report is not intended to not should it be taken to create any legal relations or contractual relations.

Market Report: 19 September 2022

3rd Floor, AFGRI Building 12 Byls Bridge Boulevard Highveld Extension 73