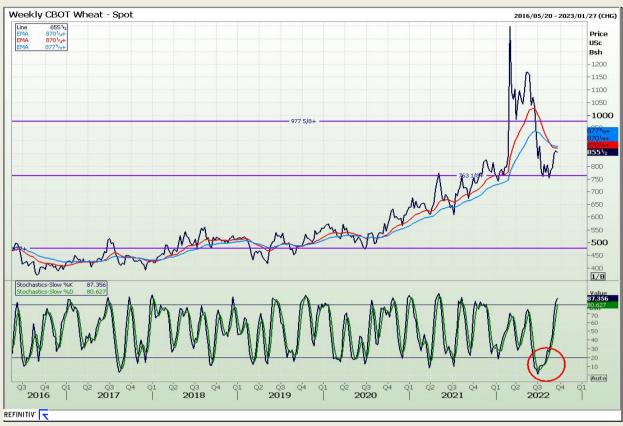

# **Technical Analysis**

Chicago Board of Trade and Kansas Board of Trade - Wheat

DISCLAIMER: This report has been prepared by GroCapital Financial Services Pty Ltd, a wholly owned subsidiary of AFGRI Operations Limitedis provided to you for information purposes only.GROCAPITAL AND AFGRI hereby certify that the views expressed in this report were obtained from sources which GROCAPITAL AND AFGRI consider to be reliable.GROCAPITAL AND AFGRI do not make any representations or give any guarantees or warranties, expressed or implied, as to the correctness, accuracy or completeness of the report.Net Hort GROCAPITAL AND AFGRI, nor any of their respective officers, directors, partners or employees, shall assume any liability for any losses arising from errors or omissions in the opinions, forecasts or information, irrespective of whether there has been any negligence by GroCapital and AFGRI, their affiliate, or their respective officers, directors, partners or employees, regardless of whether such damages were foreseen or unforeseen. The information contained in this report is confidential and may be subject to legal privilege. This

Market Report: 19 September 2022

3rd Floor, AFGRI Building 12 Byls Bridge Boulevard Highveld Extension 73