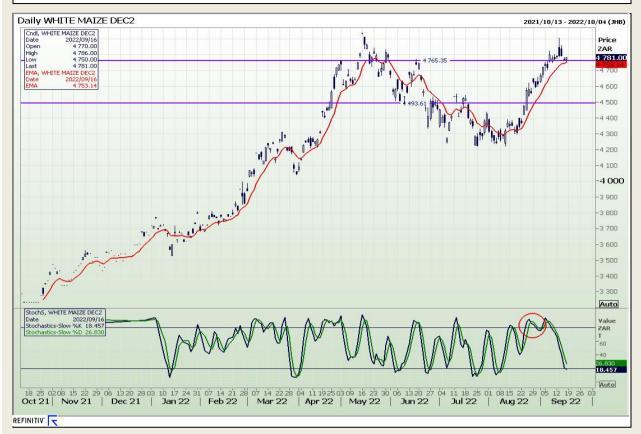

## **Technical Analysis**

South African Futures Exchange - Maize

DISCLAIMER: This report has been prepared by GroCapital Financial Services Pty Ltd, a wholly owned subsidiary of AFGRI Operations Limitedis provided to you for information purposes only.GROCAPITAL AND AFGRI hereby certify that the views expressed in this report were obtained from sources which GROCAPITAL AND AFGRI consider to be reliable.GROCAPITAL AND AFGRI do not make any representations or give any guarantees or warranties, expressed or implied, as to the correctness, accuracy or completeness of the report.Neither GROCAPITAL AND AFGRI, nor any affiliate, nor any of their respective officers, directors, partners or employees arising from errors or omissions in the opinions, forecasts or information, irrespective of whether there has been any negligence by GroCapital and AFGRI, their affiliate, or their respective officers, directors, partners or employees, regardless of whether such damages were foreseen or unforeseen. The information contained in this report is confidential and may be subject to legal privilege. This report is not intended to not should it be taken to create any legal relations or contractual relations.

Market Report: 19 September 2022

3rd Floor, AFGRI Building 12 Byls Bridge Boulevard Highveld Extension 73