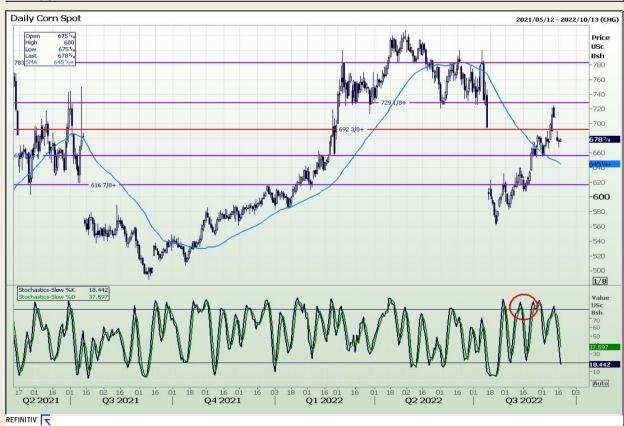

## **Technical Analysis**

Chicago Board of Trade - Corn

DISCLAIMER: This report has been prepared by GroCapital Financial Services Pty Ltd, a wholly owned subsidiary of AFGRI Operations Limitedis provided to you for information purposes only.GROCAPITAL AND AFGRI hereby certify that the views expressed in this report were obtained from sources which GROCAPITAL AND AFGRI consider to be reliable.GROCAPITAL AND AFGRI do not make any representations or give any guarantees or warranties, expressed or implied, as to the correctness, accuracy or completeness of the report.Net Hort GROCAPITAL AND AFGRI, nor any of their respective officers, directors, partners or employees shall assume any liability for any losses arising from errors or omissions in the opinions, forecasts or information, irrespective of whether there has been any negligence by GroCapital and AFGRI, their affiliate, or their respective officers, directors, partners or employees, regardless of whether such damages were foreseen or unforeseen. The information contained in this report is confidential and may be subject to legal privilege. This

Market Report: 19 September 2022

3rd Floor, AFGRI Building 12 Byls Bridge Boulevard Highveld Extension 73