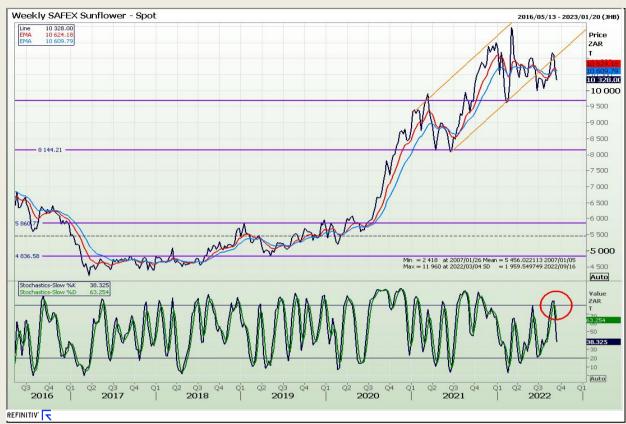

# **Technical Analysis**

South African Futures Exchange - Sunflower

DISCLAIMER: This report has been prepared by GroCapital Financial Services Pty Ltd, a wholly owned subsidiary of AFGRI Operations Limitedis provided to you for information purposes only.GROCAPITAL AND AFGRI hereby certify that the views expressed in this report were obtained from sources which GROCAPITAL AND AFGRI consider to be reliable.GROCAPITAL AND AFGRI do not make any representations or give any guarantees or warranties, expressed or implied, as to the correctness, accuracy or completeness of the report.Neither GROCAPITAL AND AFGRI, nor any affiliate, nor any of their respective officers, directors, partners or employees shall assume any liability for any losses arising from errors or omissions in the opinions, forecasts or information, irrespective of whether there has been any negligence by GroCapital and AFGRI, their affiliate, or their respective officers, directors, partners or employees, regardless of whether such damages were foreseen or unforeseen. The information contained in this report is confidential and may be subject to legal privilege. This