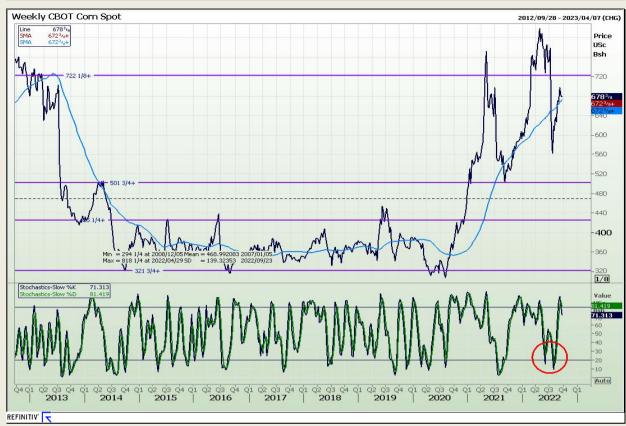

## **Technical Analysis**

Chicago Board of Trade - Corn

DISCLAIMER: This report has been prepared by GroCapital Financial Services Pty Ltd, a wholly owned subsidiary of AFGRI Operations Limitedis provided to you for information purposes only.GROCAPITAL AND AFGRI hereby certify that the views expressed in this report were obtained from sources which GROCAPITAL AND AFGRI consider to be reliable.GROCAPITAL AND AFGRI do not make any representations or give any guarantees or warranties, expressed or implied, as to the correctness, accuracy or completeness of the report.Net Hort GROCAPITAL AND AFGRI, nor any of their respective officers, directors, partners or employees shall assume any liability for any losses arising from errors or omissions in the opinions, forecasts or information, irrespective of whether there has been any negligence by GroCapital and AFGRI, their affiliate, or their respective officers, directors, partners or employees, regardless of whether such damages were foreseen or unforeseen. The information contained in this report is confidential and may be subject to legal privilege. This

Market Report: 19 September 2022

3rd Floor, AFGRI Building 12 Byls Bridge Boulevard Highveld Extension 73