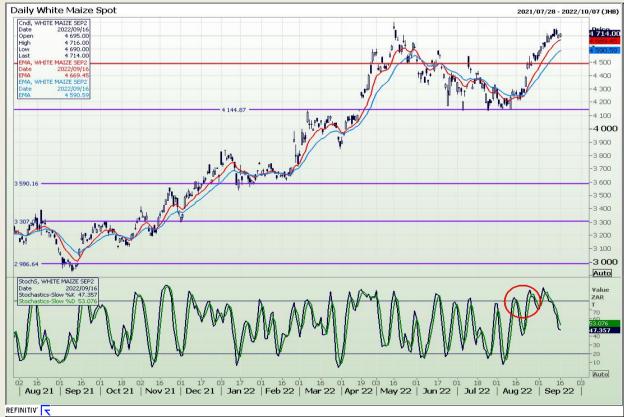

## **Technical Analysis**

South African Futures Exchange - Maize

DISCLAIMER: This report has been prepared by GroCapital Financial Services Pty Ltd, a wholly owned subsidiary of AFGRI Operations Limitedis provided to you for information purposes only.GROCAPITAL AND AFGRI hereby certify that the views expressed in this report were obtained from sources which GROCAPITAL AND AFGRI consider to be reliable.GROCAPITAL AND AFGRI do not make any representations or give any guarantees or warranties, expressed or implied, as to the correctness, accuracy or completeness of the report.Net Horn GROCAPITAL AND AFGRI, nor any of their respective forces, directors, partners or employees, shall assume any liability for any losses arising from errors or omissions in the opinions, forecasts or information, irrespective of whether there has been any negligence by GroCapital and AFGRI, their affiliate, or their respective officers, directors, partners or employees, regardless of whether such damages were foreseen or unforeseen. The information contained in this report is confidential and may be subject to legal privilege. This

Market Report: 19 September 2022

3rd Floor, AFGRI Building 12 Byls Bridge Boulevard Highveld Extension 73