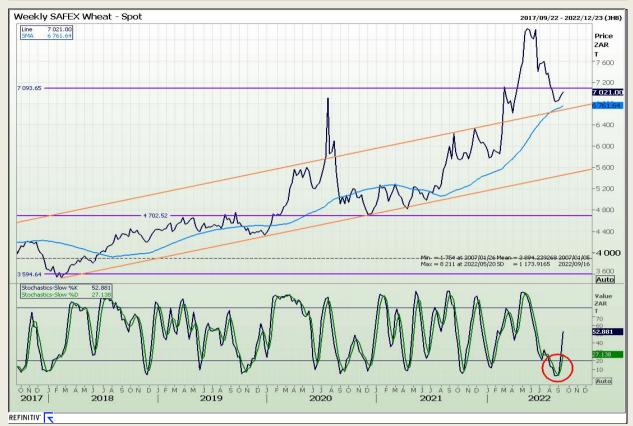

# **Technical Analysis**

South African Futures Exchange - Wheat

DISCLAIMER: This report has been prepared by GroCapital Financial Services Pty Ltd, a wholly owned subsidiary of AFGRI Operations Limitedis provided to you for information purposes only.GROCAPITAL AND AFGRI hereby certify that the views expressed in this report were obtained from sources which GROCAPITAL AND AFGRI consider to be reliable.GROCAPITAL AND AFGRI do not make any representations or give any guarantees or warranties, expressed or implied, as to the correctness, accuracy or completeness of the report.Net here GROCAPITAL AND AFGRI, nor any of their respective officers, directors, partners or employees, shall assume any liability for any losses arising from errors or omissions in the opinions, forecasts or information, irrespective of whether there has been any negligence by GroCapital and AFGRI, their affiliate, or their respective officers, directors, partners or employees, regardless of whether such damages were foreseen or unforeseen. The information contained in this report is confidential and may be subject to legal privilege. This

Market Report: 19 September 2022

3rd Floor, AFGRI Building 12 Byls Bridge Boulevard Highveld Extension 73