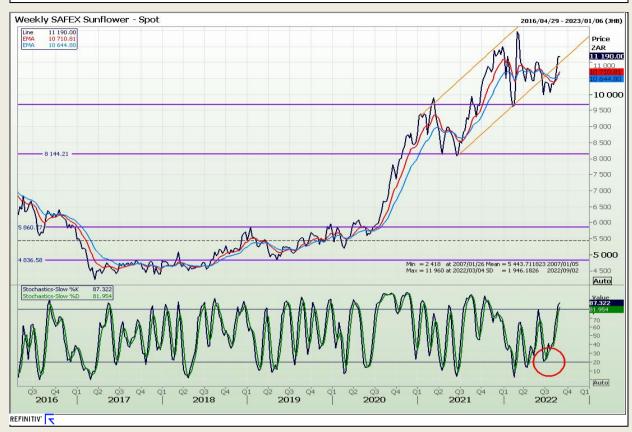

Analysis**

South African Futures Exchange - Wheat







Market Report : 02 September 2022

3rd Floor, AFGRI Building 12 Byls Bridge Boulevard Highveld Extension 73

## **Technical Analysis**

Chicago Board of Trade and Kansas Board of Trade - Wheat







Market Report : 02 September 2022

3rd Floor, AFGRI Building 12 Byls Bridge Boulevard Highveld Extension 73

## **Technical Analysis**

Chicago Board of Trade - Soybeans







Market Report : 02 September 2022

3rd Floor, AFGRI Building 12 Byls Bridge Boulevard Highveld Extension 73

## **Technical Analysis**

South African Futures Exchange - Soybeans







Market Report : 02 September 2022

3rd Floor, AFGRI Building 12 Byls Bridge Boulevard Highveld Extension 73

## **Technical Analysis**

South African Futures Exchange - Sunflower