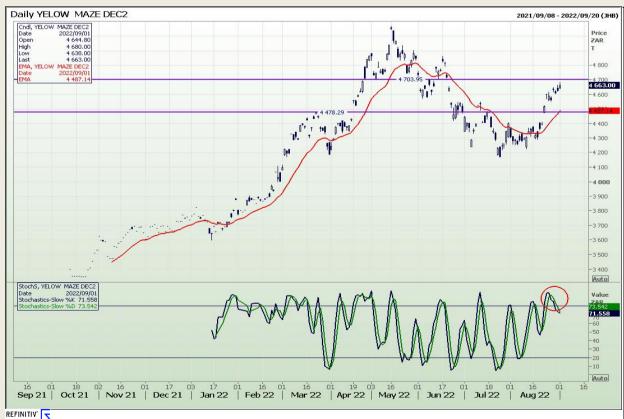

## **Technical Analysis**

South African Futures Exchange - Maize

Market Report: 02 September 2022

3rd Floor, AFGRI Building 12 Byls Bridge Boulevard Highveld Extension 73

## **Technical Analysis**

South African Futures Exchange - Maize

Market Report : 02 September 2022

3rd Floor, AFGRI Building 12 Byls Bridge Boulevard Highveld Extension 73