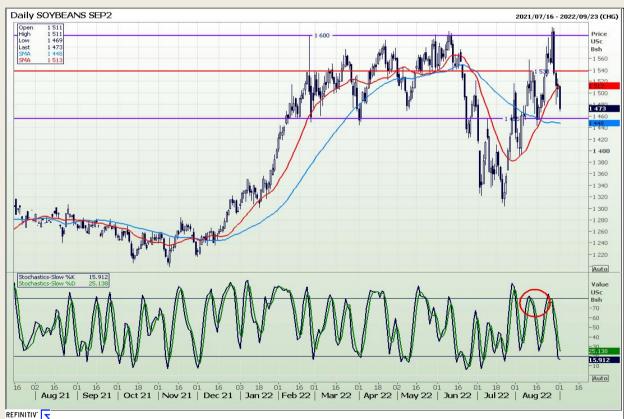

## **Technical Analysis**

Chicago Board of Trade - Soybeans

Market Report : 02 September 2022

3rd Floor, AFGRI Building 12 Byls Bridge Boulevard Highveld Extension 73