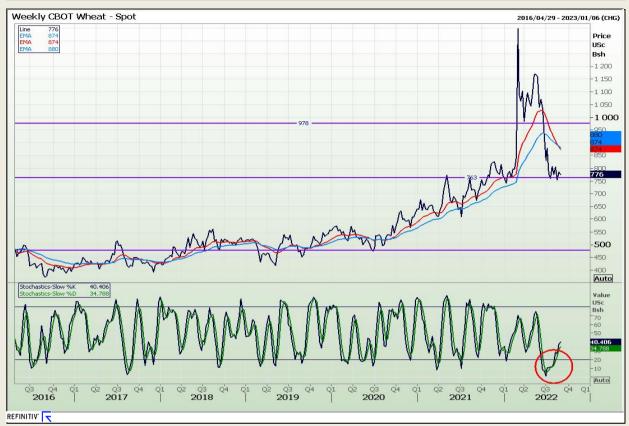

## **Technical Analysis**

Chicago Board of Trade and Kansas Board of Trade - Wheat

Market Report : 02 September 2022

3rd Floor, AFGRI Building 12 Byls Bridge Boulevard Highveld Extension 73