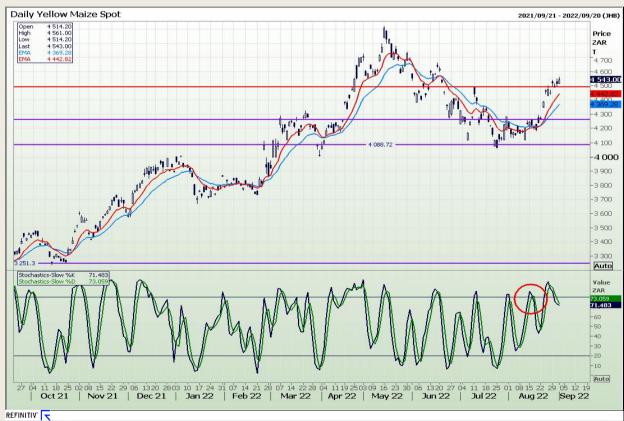

## **Technical Analysis**

South African Futures Exchange - Maize

Market Report: 02 September 2022

3rd Floor, AFGRI Building 12 Byls Bridge Boulevard Highveld Extension 73

## **Technical Analysis**

South African Futures Exchange - Maize

Market Report : 02 September 2022

3rd Floor, AFGRI Building 12 Byls Bridge Boulevard Highveld Extension 73