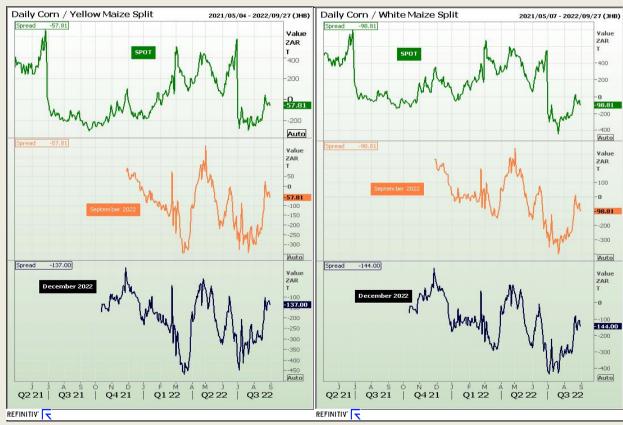

#### **CBOT / SAFEX Spreads**

Market Report : 02 September 2022

3rd Floor, AFGRI Building 12 Byls Bridge Boulevard Highveld Extension 73