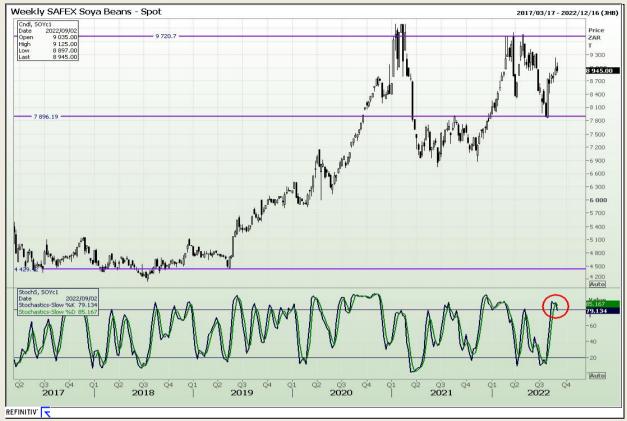

## **Technical Analysis**

South African Futures Exchange - Soybeans

Market Report : 02 September 2022

3rd Floor, AFGRI Building 12 Byls Bridge Boulevard Highveld Extension 73