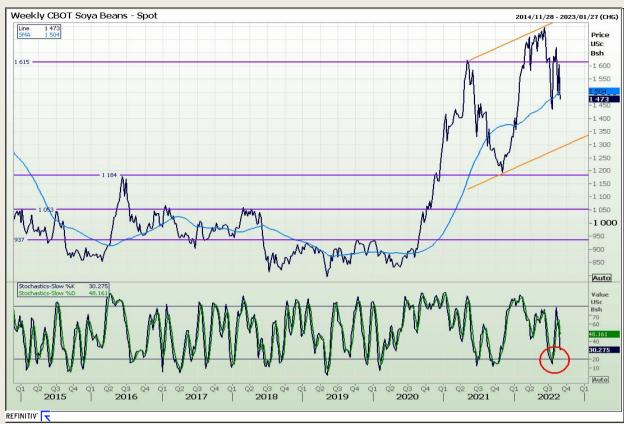

## **Technical Analysis**

Chicago Board of Trade - Soybeans

Market Report : 02 September 2022

3rd Floor, AFGRI Building 12 Byls Bridge Boulevard Highveld Extension 73