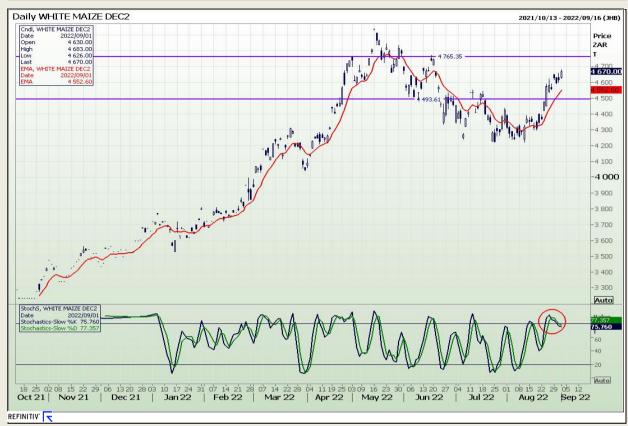

## **Technical Analysis**

South African Futures Exchange - Maize

Market Report: 02 September 2022

3rd Floor, AFGRI Building 12 Byls Bridge Boulevard Highveld Extension 73

## **Technical Analysis**

South African Futures Exchange - Maize

Market Report : 02 September 2022

3rd Floor, AFGRI Building 12 Byls Bridge Boulevard Highveld Extension 73