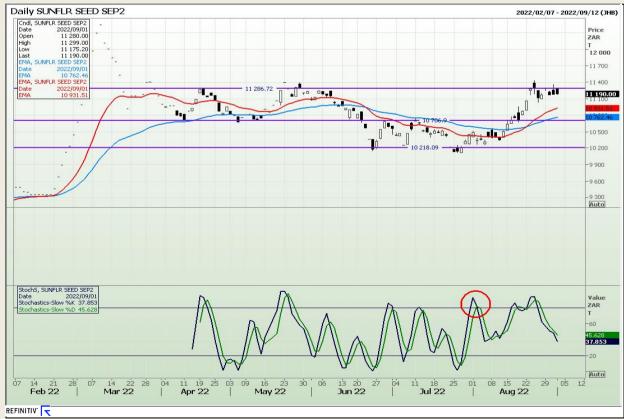

alysis**

South African Futures Exchange - Wheat







Market Report : 02 September 2022

3rd Floor, AFGRI Building 12 Byls Bridge Boulevard Highveld Extension 73

## **Technical Analysis**

Chicago Board of Trade and Kansas Board of Trade - Wheat







Market Report : 02 September 2022

3rd Floor, AFGRI Building 12 Byls Bridge Boulevard Highveld Extension 73

## **Technical Analysis**

Chicago Board of Trade - Soybeans







Market Report : 02 September 2022

3rd Floor, AFGRI Building 12 Byls Bridge Boulevard Highveld Extension 73

## **Technical Analysis**

South African Futures Exchange - Soybeans







Market Report : 02 September 2022

3rd Floor, AFGRI Building 12 Byls Bridge Boulevard Highveld Extension 73

## **Technical Analysis**

South African Futures Exchange - Sunflower