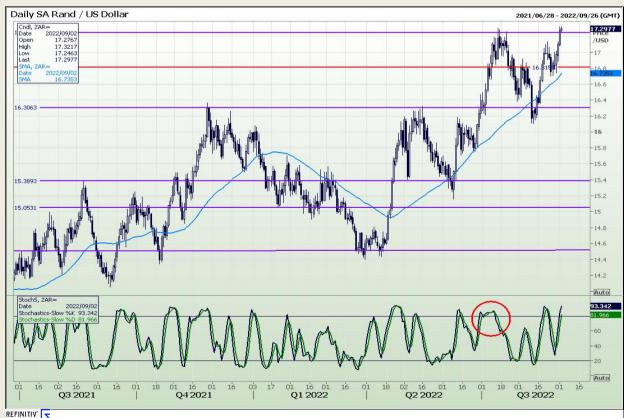

## **Technical Analysis**

Rand / US Dollar

Market Report : 02 September 2022

3rd Floor, AFGRI Building 12 Byls Bridge Boulevard Highveld Extension 73