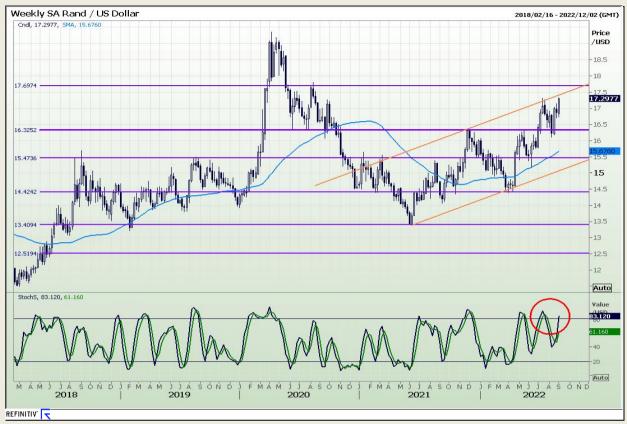

## **Technical Analysis**

Rand / US Dollar

Market Report : 02 September 2022

3rd Floor, AFGRI Building 12 Byls Bridge Boulevard Highveld Extension 73