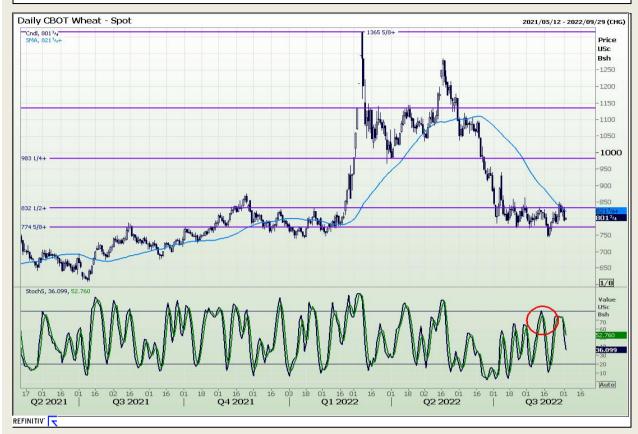

## **Technical Analysis**

Chicago Board of Trade and Kansas Board of Trade - Wheat

Market Report : 02 September 2022

3rd Floor, AFGRI Building 12 Byls Bridge Boulevard Highveld Extension 73