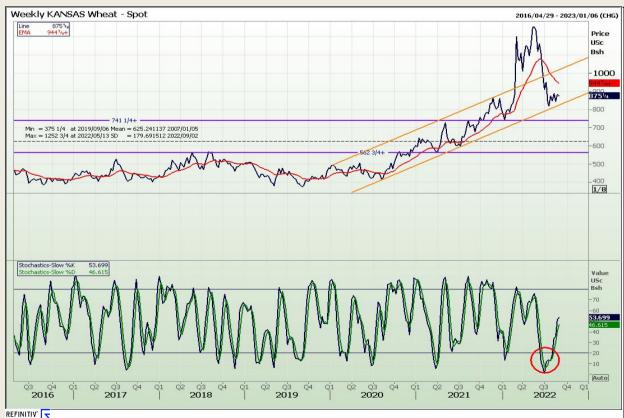

## **Technical Analysis**

Chicago Board of Trade and Kansas Board of Trade - Wheat

Market Report : 02 September 2022

3rd Floor, AFGRI Building 12 Byls Bridge Boulevard Highveld Extension 73