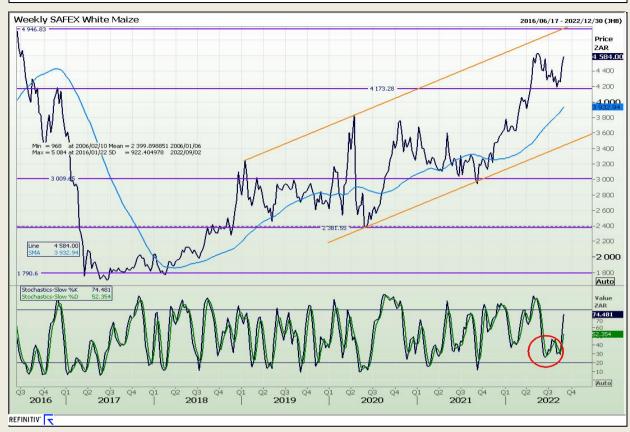

## **Technical Analysis**

South African Futures Exchange - Maize

Market Report : 02 September 2022

3rd Floor, AFGRI Building 12 Byls Bridge Boulevard Highveld Extension 73

## **Technical Analysis**

South African Futures Exchange - Maize

Market Report: 02 September 2022

3rd Floor, AFGRI Building 12 Byls Bridge Boulevard Highveld Extension 73