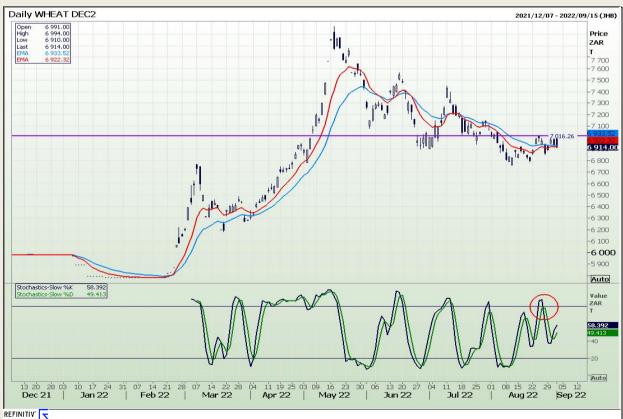

## **Technical Analysis**

South African Futures Exchange - Wheat

Market Report : 02 September 2022

3rd Floor, AFGRI Building 12 Byls Bridge Boulevard Highveld Extension 73