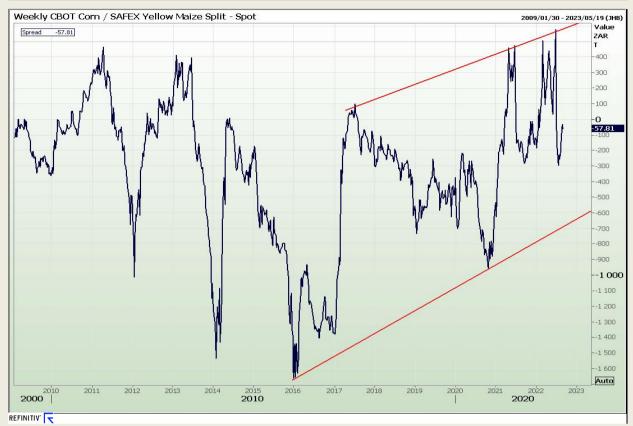

#### **CBOT / SAFEX Spreads**

Market Report : 02 September 2022

3rd Floor, AFGRI Building 12 Byls Bridge Boulevard Highveld Extension 73