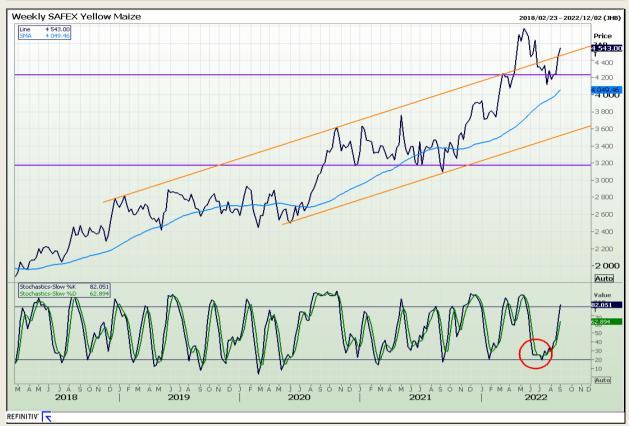

## **Technical Analysis**

South African Futures Exchange - Maize

Market Report : 02 September 2022

3rd Floor, AFGRI Building 12 Byls Bridge Boulevard Highveld Extension 73

## **Technical Analysis**

South African Futures Exchange - Maize

Market Report: 02 September 2022

3rd Floor, AFGRI Building 12 Byls Bridge Boulevard Highveld Extension 73