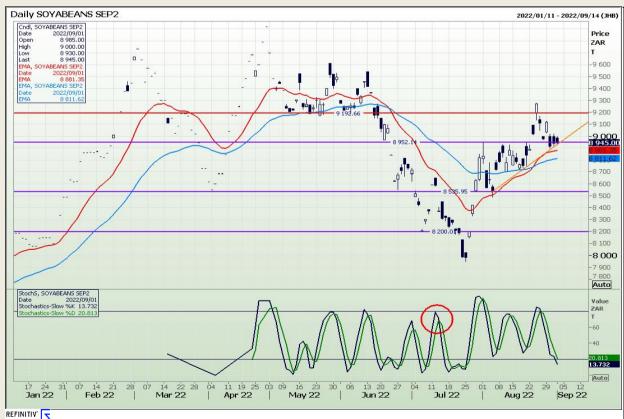

## **Technical Analysis**

South African Futures Exchange - Soybeans

Market Report : 02 September 2022

3rd Floor, AFGRI Building 12 Byls Bridge Boulevard Highveld Extension 73