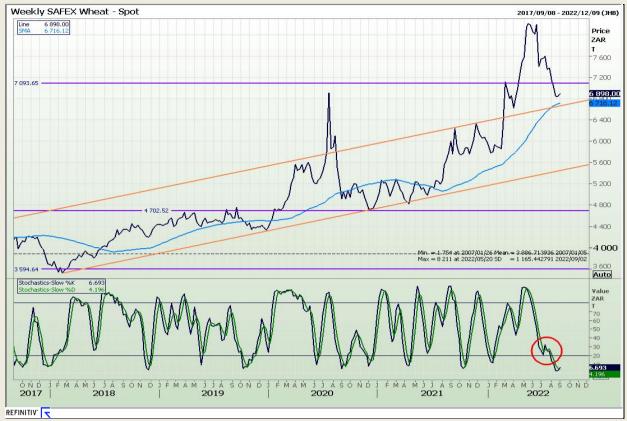

## **Technical Analysis**

South African Futures Exchange - Wheat

Market Report : 02 September 2022

3rd Floor, AFGRI Building 12 Byls Bridge Boulevard Highveld Extension 73