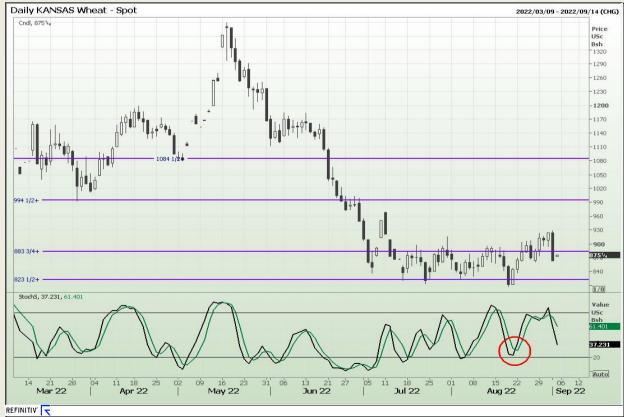

## **Technical Analysis**

Chicago Board of Trade and Kansas Board of Trade - Wheat

Market Report : 02 September 2022

3rd Floor, AFGRI Building 12 Byls Bridge Boulevard Highveld Extension 73