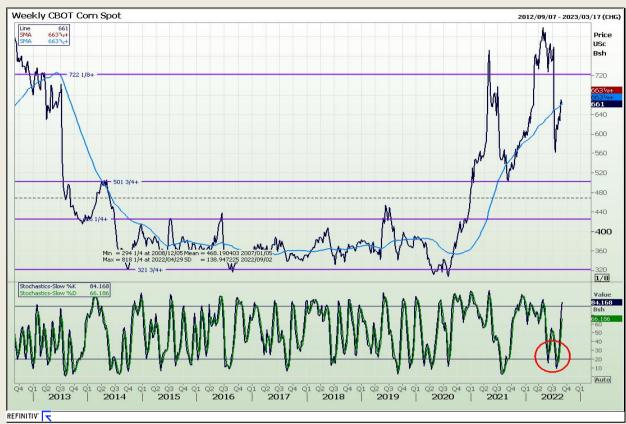

## **Technical Analysis**

Chicago Board of Trade - Corn

Market Report : 02 September 2022

3rd Floor, AFGRI Building 12 Byls Bridge Boulevard Highveld Extension 73