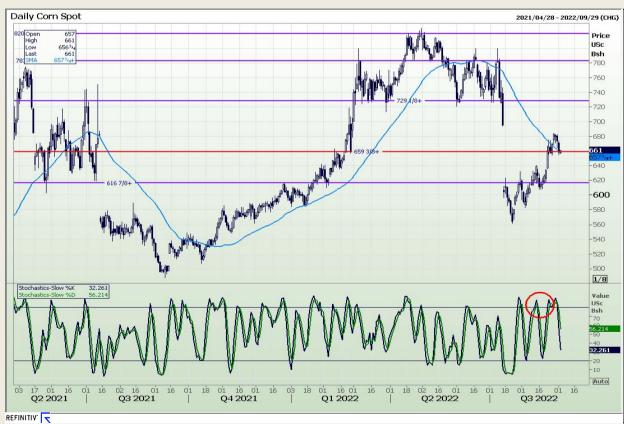

## **Technical Analysis**

Chicago Board of Trade - Corn

Market Report : 02 September 2022

3rd Floor, AFGRI Building 12 Byls Bridge Boulevard Highveld Extension 73