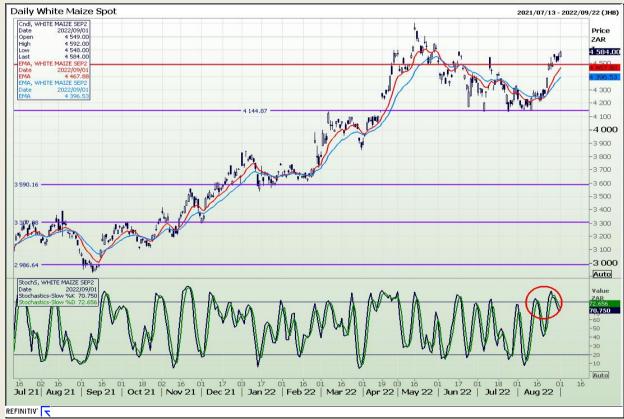

## **Technical Analysis**

South African Futures Exchange - Maize

Market Report : 02 September 2022

3rd Floor, AFGRI Building 12 Byls Bridge Boulevard Highveld Extension 73

## **Technical Analysis**

South African Futures Exchange - Maize

Market Report: 02 September 2022

3rd Floor, AFGRI Building 12 Byls Bridge Boulevard Highveld Extension 73