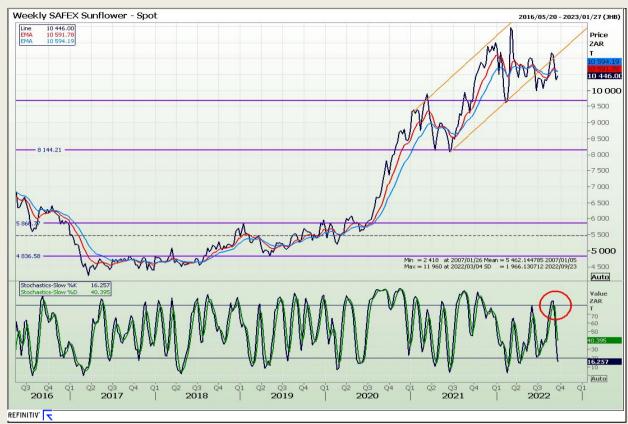

ical Analysis**

South African Futures Exchange - Wheat







Market Report : 20 September 2022

3rd Floor, AFGRI Building 12 Byls Bridge Boulevard Highveld Extension 73

# **Technical Analysis**

Chicago Board of Trade and Kansas Board of Trade - Wheat







Market Report : 20 September 2022

3rd Floor, AFGRI Building 12 Byls Bridge Boulevard Highveld Extension 73

# **Technical Analysis**

Chicago Board of Trade - Soybeans







Market Report : 20 September 2022

3rd Floor, AFGRI Building 12 Byls Bridge Boulevard Highveld Extension 73

# **Technical Analysis**

South African Futures Exchange - Soybeans







Market Report: 20 September 2022

3rd Floor, AFGRI Building 12 Byls Bridge Boulevard Highveld Extension 73

# **Technical Analysis**

South African Futures Exchange - Sunflower