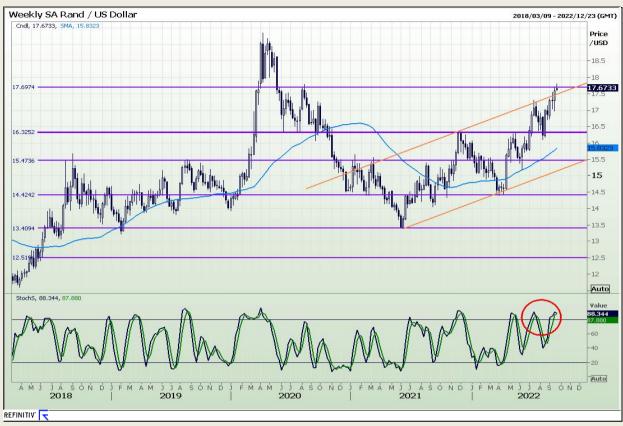

## **Technical Analysis**

Rand / US Dollar

Market Report : 20 September 2022

3rd Floor, AFGRI Building 12 Byls Bridge Boulevard Highveld Extension 73