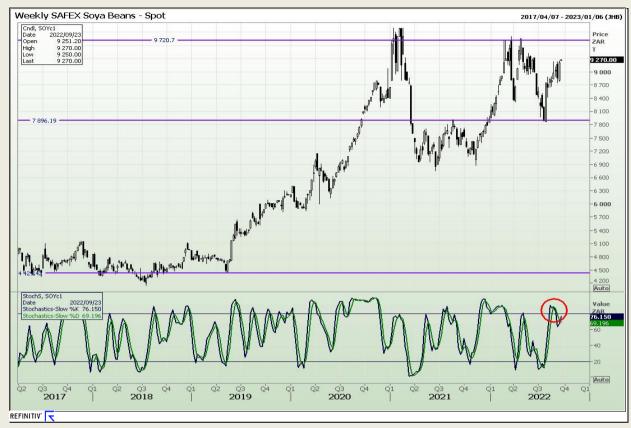

# **Technical Analysis**

South African Futures Exchange - Soybeans

Market Report: 20 September 2022

3rd Floor, AFGRI Building 12 Byls Bridge Boulevard Highveld Extension 73