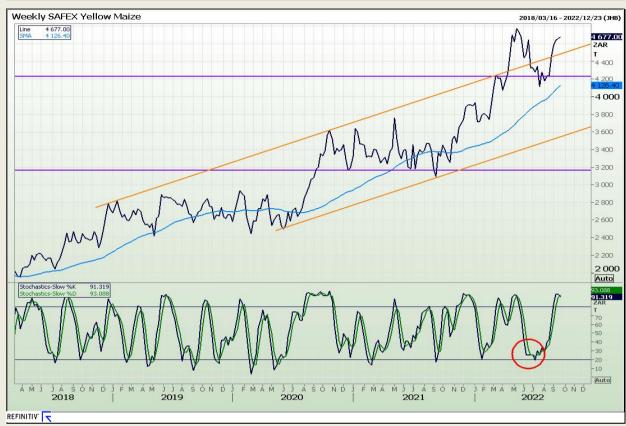

# **Technical Analysis**

South African Futures Exchange - Maize

Market Report: 20 September 2022

3rd Floor, AFGRI Building 12 Byls Bridge Boulevard Highveld Extension 73