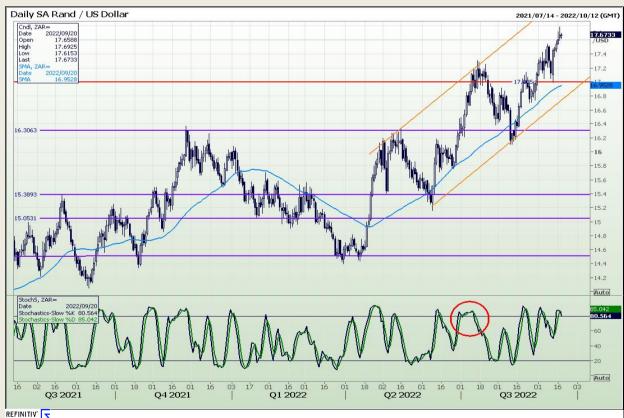

## **Technical Analysis**

Rand / US Dollar

Market Report : 20 September 2022

3rd Floor, AFGRI Building 12 Byls Bridge Boulevard Highveld Extension 73