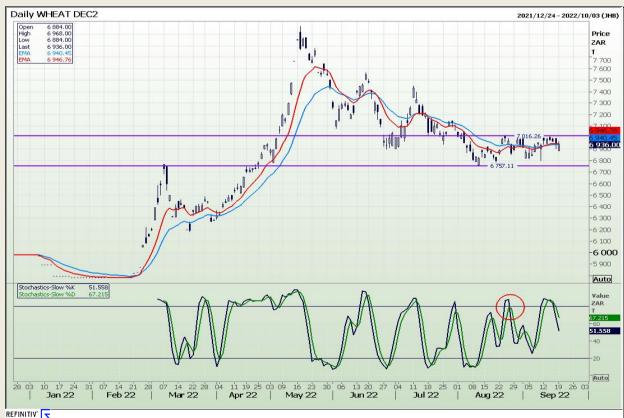

# **Technical Analysis**

South African Futures Exchange - Wheat

Market Report : 20 September 2022

3rd Floor, AFGRI Building 12 Byls Bridge Boulevard Highveld Extension 73