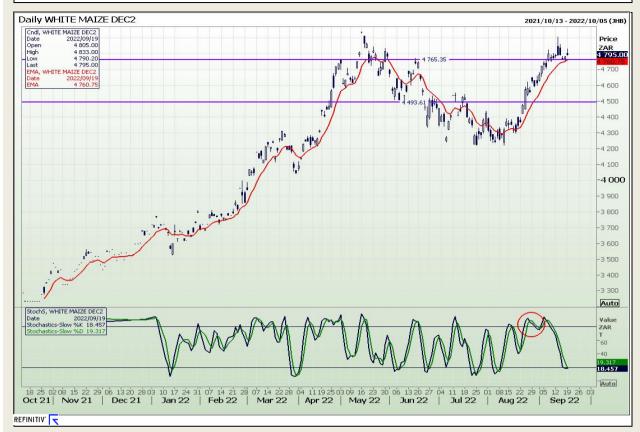

# **Technical Analysis**

South African Futures Exchange - Maize

Market Report: 20 September 2022

3rd Floor, AFGRI Building 12 Byls Bridge Boulevard Highveld Extension 73