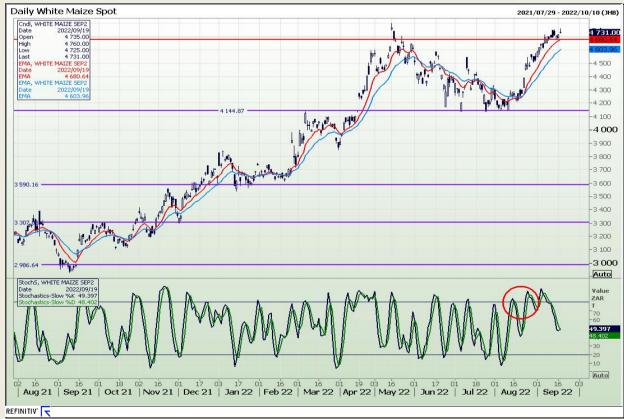

# **Technical Analysis**

South African Futures Exchange - Maize

Market Report: 20 September 2022

3rd Floor, AFGRI Building 12 Byls Bridge Boulevard Highveld Extension 73