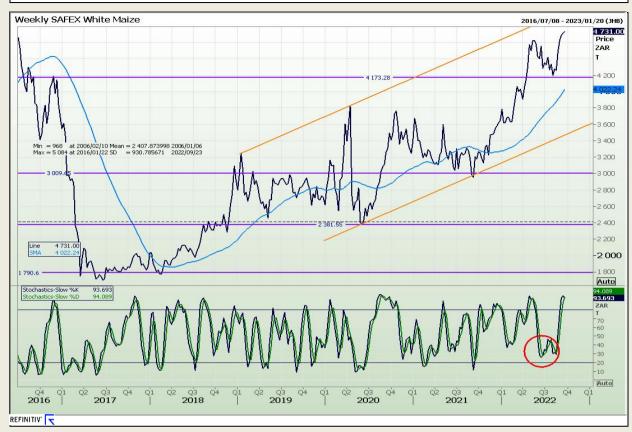

# **Technical Analysis**

South African Futures Exchange - Maize

Market Report: 20 September 2022

3rd Floor, AFGRI Building 12 Byls Bridge Boulevard Highveld Extension 73