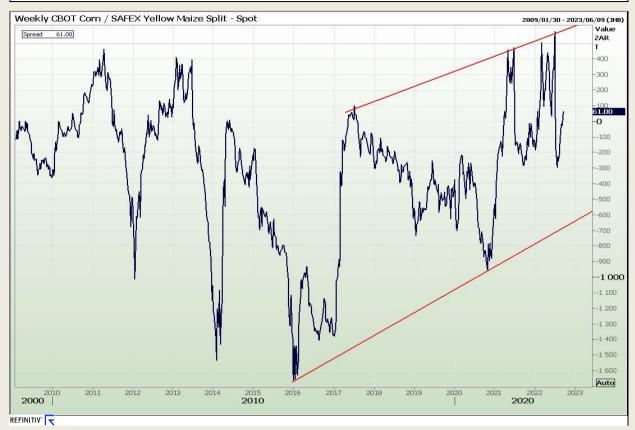

## **Technical Analysis**

**CBOT / SAFEX Spreads** 

Market Report: 20 September 2022

3rd Floor, AFGRI Building 12 Byls Bridge Boulevard Highveld Extension 73