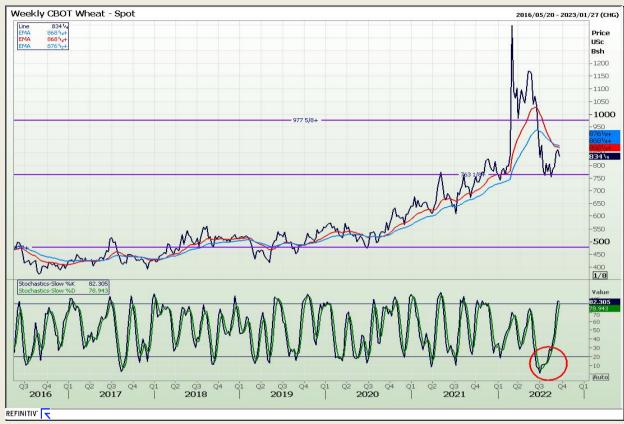

# **Technical Analysis**

Chicago Board of Trade and Kansas Board of Trade - Wheat

Market Report: 20 September 2022

3rd Floor, AFGRI Building 12 Byls Bridge Boulevard Highveld Extension 73

# **Technical Analysis**

Chicago Board of Trade and Kansas Board of Trade - Wheat

Market Report : 20 September 2022

3rd Floor, AFGRI Building 12 Byls Bridge Boulevard Highveld Extension 73