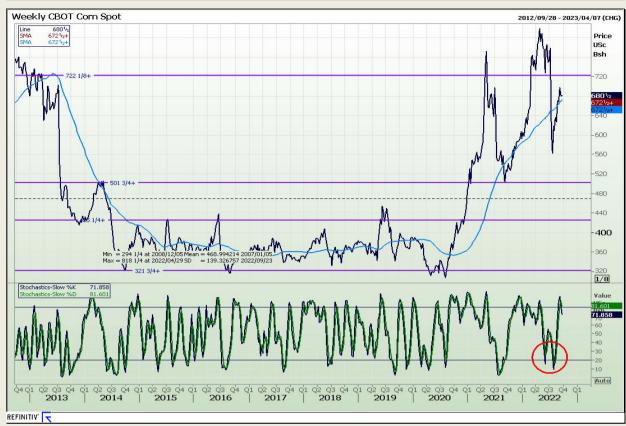

## **Technical Analysis**

Chicago Board of Trade - Corn

Market Report: 20 September 2022

3rd Floor, AFGRI Building 12 Byls Bridge Boulevard Highveld Extension 73