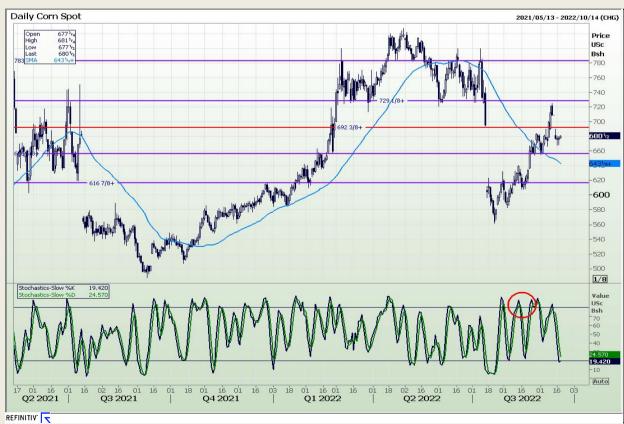

## **Technical Analysis**

Chicago Board of Trade - Corn

Market Report: 20 September 2022

3rd Floor, AFGRI Building 12 Byls Bridge Boulevard Highveld Extension 73