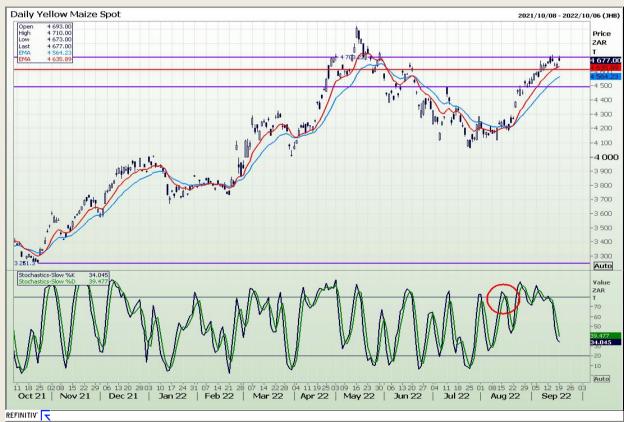

# **Technical Analysis**

South African Futures Exchange - Maize

Market Report: 20 September 2022

3rd Floor, AFGRI Building 12 Byls Bridge Boulevard Highveld Extension 73