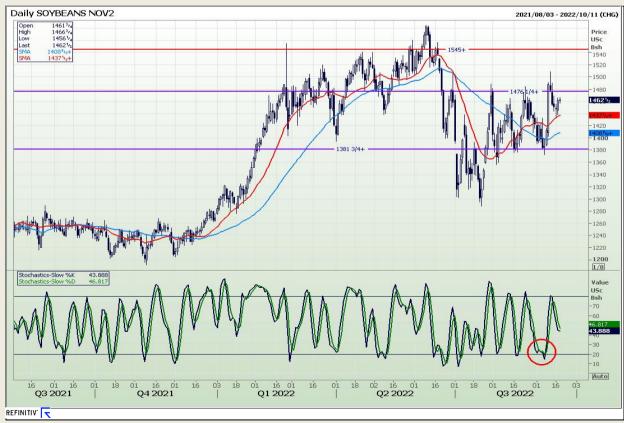

# **Technical Analysis**

Chicago Board of Trade - Soybeans

Market Report : 20 September 2022

3rd Floor, AFGRI Building 12 Byls Bridge Boulevard Highveld Extension 73