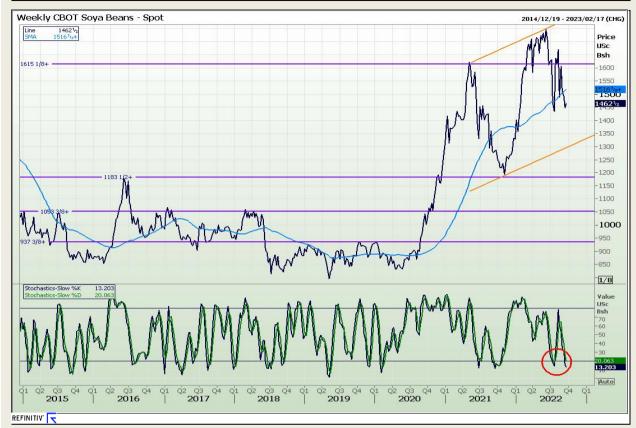

# **Technical Analysis**

Chicago Board of Trade - Soybeans

Market Report : 20 September 2022

3rd Floor, AFGRI Building 12 Byls Bridge Boulevard Highveld Extension 73