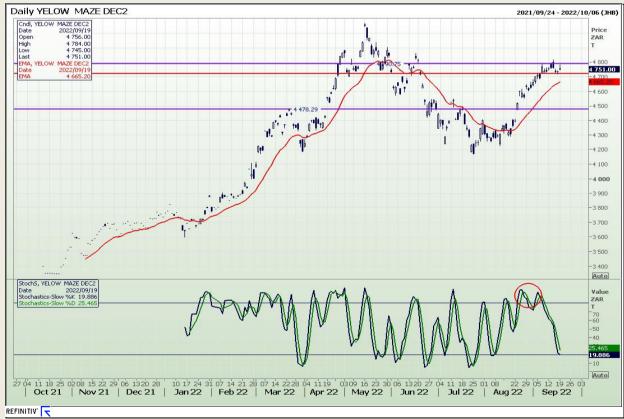

# **Technical Analysis**

South African Futures Exchange - Maize

Market Report: 20 September 2022

3rd Floor, AFGRI Building 12 Byls Bridge Boulevard Highveld Extension 73