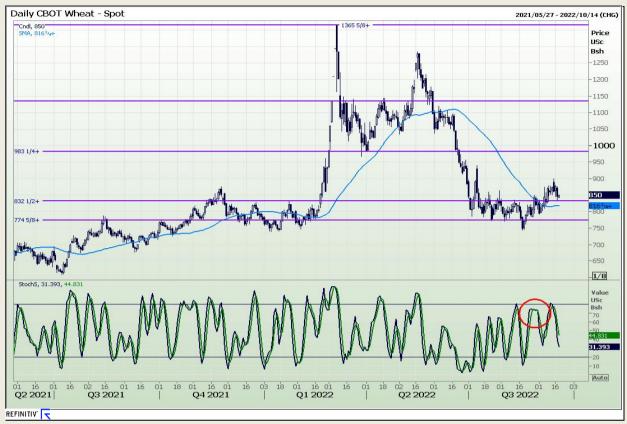

# **Technical Analysis**

Chicago Board of Trade and Kansas Board of Trade - Wheat

Market Report: 20 September 2022

3rd Floor, AFGRI Building 12 Byls Bridge Boulevard Highveld Extension 73

# **Technical Analysis**

Chicago Board of Trade and Kansas Board of Trade - Wheat

Market Report : 20 September 2022

3rd Floor, AFGRI Building 12 Byls Bridge Boulevard Highveld Extension 73