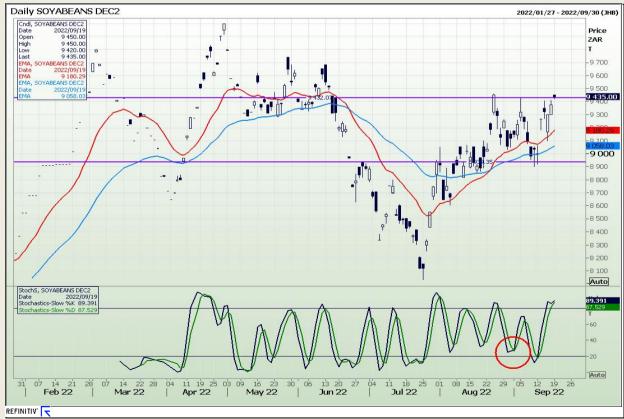

# **Technical Analysis**

Chicago Board of Trade - Soybeans

Market Report : 20 September 2022

3rd Floor, AFGRI Building 12 Byls Bridge Boulevard Highveld Extension 73