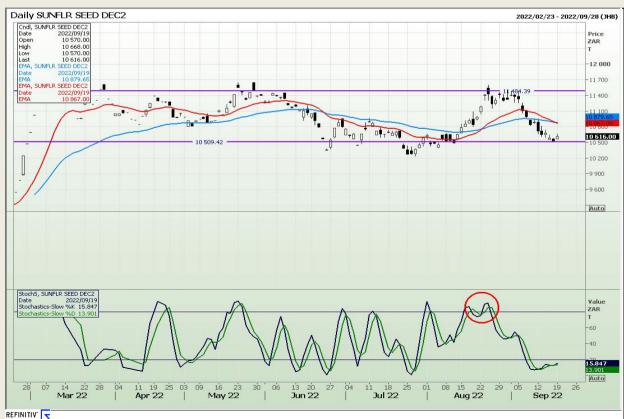

al Analysis**

South African Futures Exchange - Wheat







Market Report : 20 September 2022

3rd Floor, AFGRI Building 12 Byls Bridge Boulevard Highveld Extension 73

# **Technical Analysis**

Chicago Board of Trade and Kansas Board of Trade - Wheat







Market Report : 20 September 2022

3rd Floor, AFGRI Building 12 Byls Bridge Boulevard Highveld Extension 73

# **Technical Analysis**

Chicago Board of Trade - Soybeans







Market Report : 20 September 2022

3rd Floor, AFGRI Building 12 Byls Bridge Boulevard Highveld Extension 73

# **Technical Analysis**

South African Futures Exchange - Soybeans







Market Report: 20 September 2022

3rd Floor, AFGRI Building 12 Byls Bridge Boulevard Highveld Extension 73

# **Technical Analysis**

South African Futures Exchange - Sunflower