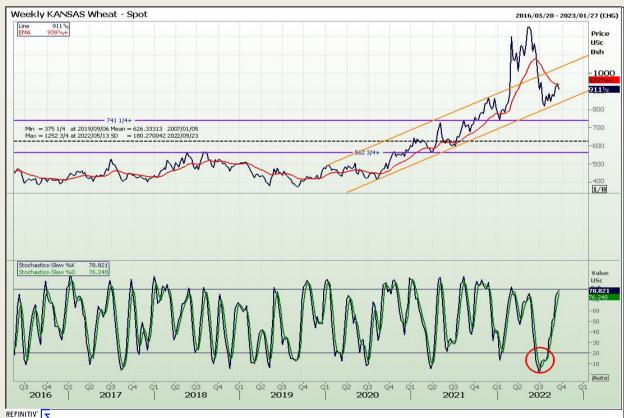

# **Technical Analysis**

Chicago Board of Trade and Kansas Board of Trade - Wheat

Market Report: 20 September 2022

3rd Floor, AFGRI Building 12 Byls Bridge Boulevard Highveld Extension 73

# **Technical Analysis**

Chicago Board of Trade and Kansas Board of Trade - Wheat

Market Report : 20 September 2022

3rd Floor, AFGRI Building 12 Byls Bridge Boulevard Highveld Extension 73