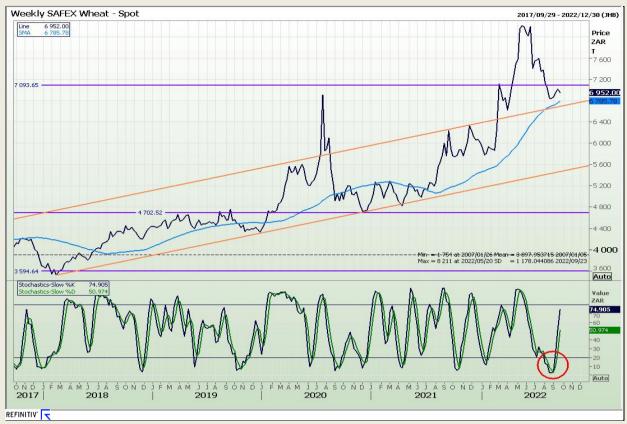

# **Technical Analysis**

South African Futures Exchange - Wheat

Market Report : 20 September 2022

3rd Floor, AFGRI Building 12 Byls Bridge Boulevard Highveld Extension 73