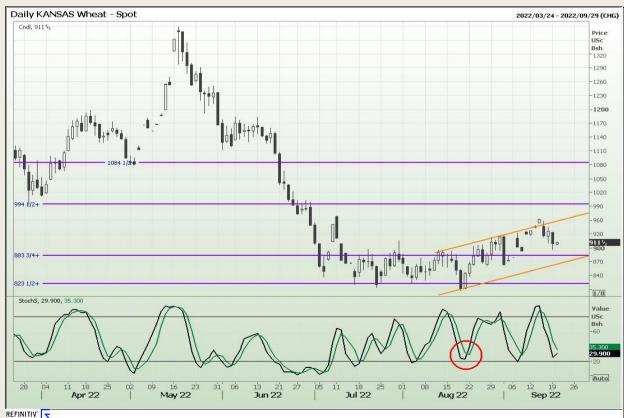

# **Technical Analysis**

Chicago Board of Trade and Kansas Board of Trade - Wheat

Market Report: 20 September 2022

3rd Floor, AFGRI Building 12 Byls Bridge Boulevard Highveld Extension 73

# **Technical Analysis**

Chicago Board of Trade and Kansas Board of Trade - Wheat

Market Report : 20 September 2022

3rd Floor, AFGRI Building 12 Byls Bridge Boulevard Highveld Extension 73