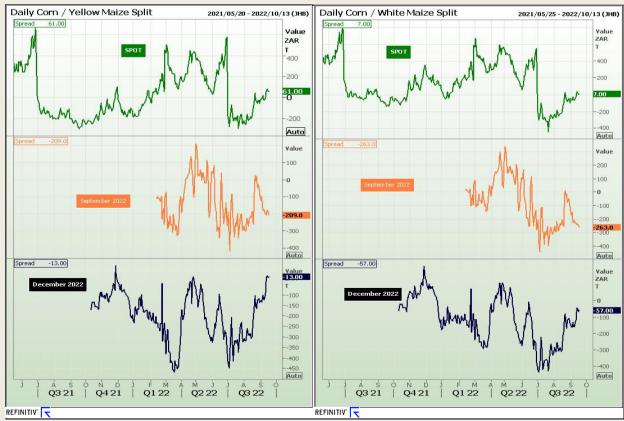

## **Technical Analysis**

**CBOT / SAFEX Spreads** 

Market Report: 20 September 2022

3rd Floor, AFGRI Building 12 Byls Bridge Boulevard Highveld Extension 73