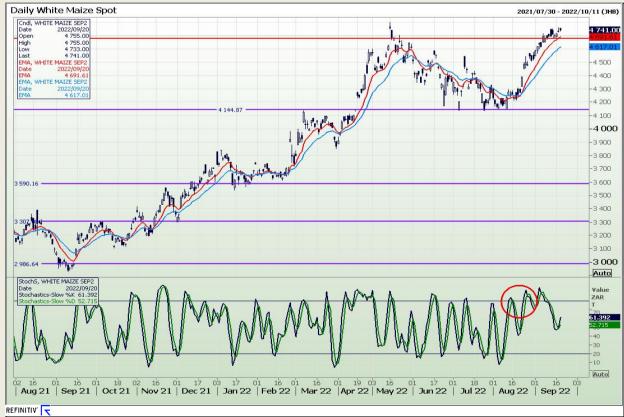

## **Technical Analysis**

South African Futures Exchange - Maize

DISCLAIMER: This report has been prepared by GroCapital Financial Services Pty Ltd, a wholly owned subsidiary of AFGRI Operations Limitedis provided to you for information purposes only.GROCAPITAL AND AFGRI hereby certify that the views expressed in this report were obtained from sources which GROCAPITAL AND AFGRI consider to be reliable.GROCAPITAL AND AFGRI do not make any representations or give any guarantees or warranties, expressed or implied, as to the correctness, accuracy or completeness of the report.Neither GROCAPITAL AND AFGRI, nor any affiliate, nor any of their respective officers, directors, partners or employees arising from errors or omissions in the opinions, forecasts or information, irrespective of whether there has been any negligence by GroCapital and AFGRI, their affiliate, or their respective officers, directors, partners or employees, regardless of whether such damages were foreseen or unforeseen. The information contained in this report is confidential and may be subject to legal privilege. This report is not intended to not should it be taken to create any legal relations or contractual relations.

Market Report : 21 September 2022

3rd Floor, AFGRI Building 12 Byls Bridge Boulevard Highveld Extension 73