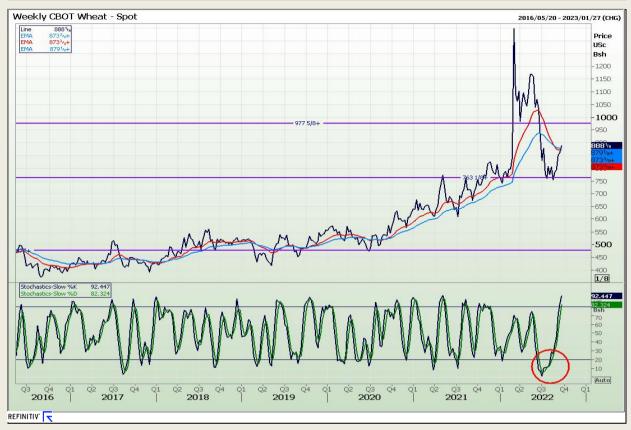

## **Technical Analysis**

Chicago Board of Trade and Kansas Board of Trade - Wheat

DISCLAIMER: This report has been prepared by GroCapital Financial Services Pty Ltd, a wholly owned subsidiary of AFGRI Operations Limitedis provided to you for information purposes only.GROCAPITAL AND AFGRI hereby certify that the views expressed in this report were obtained from sources which GROCAPITAL AND AFGRI consider to be reliable.GROCAPITAL AND AFGRI do not make any representations or give any guarantees or warranties, expressed or implied, as to the correctness, accuracy or completeness of the report.Net here GROCAPITAL AND AFGRI, nor any of their respective officers, directors, partners or employees, shall assume any liability for any losses arising from errors or omissions in the opinions, forecasts or information, irrespective of whether there has been any negligence by GroCapital and AFGRI, their affiliate, or their respective officers, directors, partners or employees, regardless of whether such damages were foreseen or unforeseen. The information contained in this report is confidential and may be subject to legal privilege. This

Market Report : 21 September 2022

3rd Floor, AFGRI Building 12 Byls Bridge Boulevard Highveld Extension 73