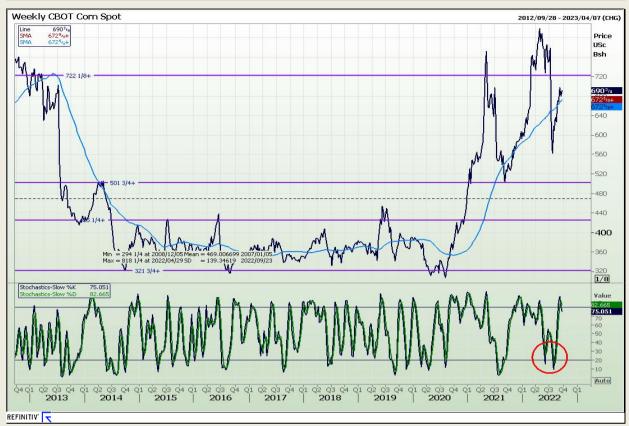

## **Technical Analysis**

Chicago Board of Trade - Corn

DISCLAIMER: This report has been prepared by GroCapital Financial Services Pty Ltd, a wholly owned subsidiary of AFGRI Operations Limitedis provided to you for information purposes only.GROCAPITAL AND AFGRI hereby certify that the views expressed in this report were obtained from sources which GROCAPITAL AND AFGRI consider to be reliable.GROCAPITAL AND AFGRI do not make any representations or give any guarantees or warranties, expressed or implied, as to the correctness, accuracy or completeness of the report.Net Horn GROCAPITAL AND AFGRI, nor any of their respective forces, directors, partners or employees, shall assume any liability for any losses arising from errors or omissions in the opinions, forecasts or information, irrespective of whether there has been any negligence by GroCapital and AFGRI, their affiliate, or their respective officers, directors, partners or employees, regardless of whether such damages were foreseen or unforeseen. The information contained in this report is confidential and may be subject to legal privilege. This

Market Report : 21 September 2022

3rd Floor, AFGRI Building 12 Byls Bridge Boulevard Highveld Extension 73