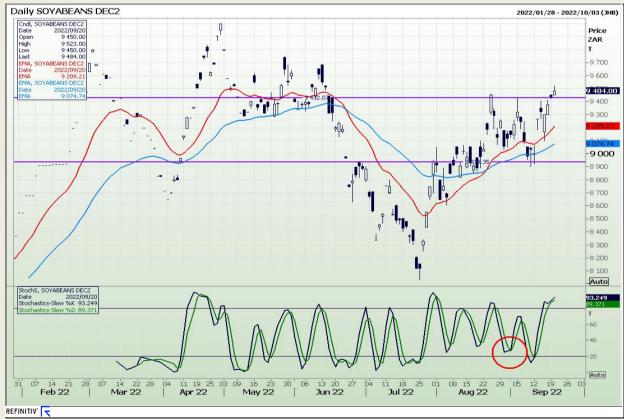

Market Report : 21 September 2022

3rd Floor, AFGRI Building 12 Byls Bridge Boulevard Highveld Extension 73

## **Technical Analysis**

South African Futures Exchange - Soybeans

DISCLAIMER: This report has been prepared by GroCapital Financial Services Pty Ltd, a wholly owned subsidiary of AFGRI Operations Limitedis provided to you for information purposes only.GROCAPITAL AND AFGRI hereby certify that the views expressed in this report were obtained from sources which GROCAPITAL AND AFGRI consider to be reliable.GROCAPITAL AND AFGRI do not make any representations or give any guarantees or warranties, expressed or implied, as to the correctness, accuracy or completeness of the report.Net Horn GROCAPITAL AND AFGRI, nor any of their respective forces, directors, partners or employees, shall assume any liability for any losses arising from errors or omissions in the opinions, forecasts or information, irrespective of whether there has been any negligence by GroCapital and AFGRI, their affiliate, or their respective officers, directors, partners or employees, regardless of whether such damages were foreseen or unforeseen. The information contained in this report is confidential and may be subject to legal privilege. This