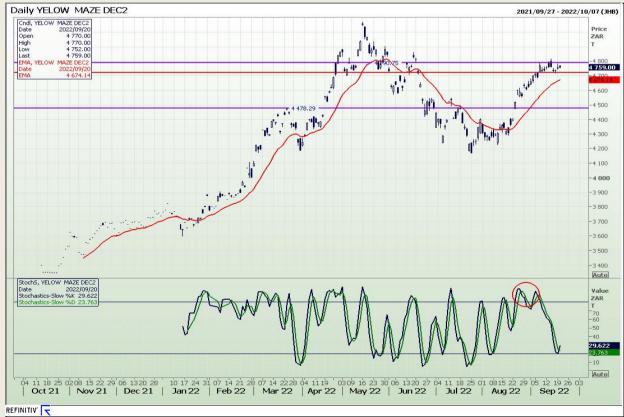

## **Technical Analysis**

South African Futures Exchange - Maize

DISCLAIMER: This report has been prepared by GroCapital Financial Services Pty Ltd, a wholly owned subsidiary of AFGRI Operations Limitedis provided to you for information purposes only.GROCAPITAL AND AFGRI hereby certify that the views expressed in this report were obtained from sources which GROCAPITAL AND AFGRI consider to be reliable.GROCAPITAL AND AFGRI do not make any representations or give any guarantees or warranties, expressed or implied, as to the correctness, accuracy or completeness of the report.Neither GROCAPITAL AND AFGRI, nor any affiliate, nor any of their respective officers, directors, partners or employees arising from errors or omissions in the opinions, forecasts or information, irrespective of whether there has been any negligence by GroCapital and AFGRI, their affiliate, or their respective officers, directors, partners or employees, regardless of whether such damages were foreseen or unforeseen. The information contained in this report is confidential and may be subject to legal privilege. This report is not intended to not should it be taken to create any legal relations or contractual relations.

Market Report : 21 September 2022

3rd Floor, AFGRI Building 12 Byls Bridge Boulevard Highveld Extension 73