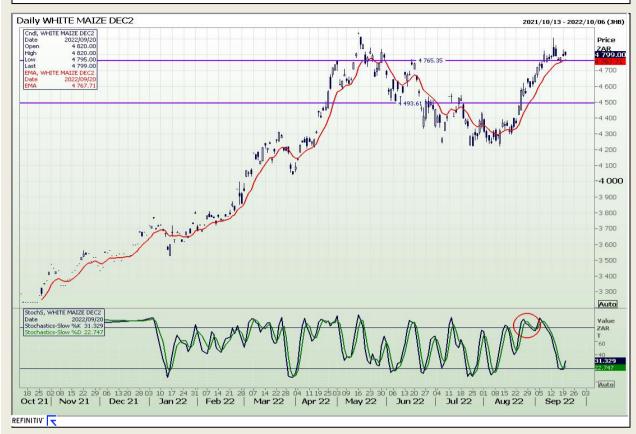

## **Technical Analysis**

South African Futures Exchange - Maize

DISCLAIMER: This report has been prepared by GroCapital Financial Services Pty Ltd, a wholly owned subsidiary of AFGRI Operations Limitedis provided to you for information purposes only.GROCAPITAL AND AFGRI hereby certify that the views expressed in this report were obtained from sources which GROCAPITAL AND AFGRI consider to be reliable.GROCAPITAL AND AFGRI do not make any representations or give any guarantees or warranties, expressed or implied, as to the correctness, accuracy or completeness of the report.Net Horn GROCAPITAL AND AFGRI, nor any of their respective forces, directors, partners or employees, shall assume any liability for any losses arising from errors or omissions in the opinions, forecasts or information, irrespective of whether there has been any negligence by GroCapital and AFGRI, their affiliate, or their respective officers, directors, partners or employees, regardless of whether such damages were foreseen or unforeseen. The information contained in this report is confidential and may be subject to legal privilege. This

Market Report : 21 September 2022

3rd Floor, AFGRI Building 12 Byls Bridge Boulevard Highveld Extension 73