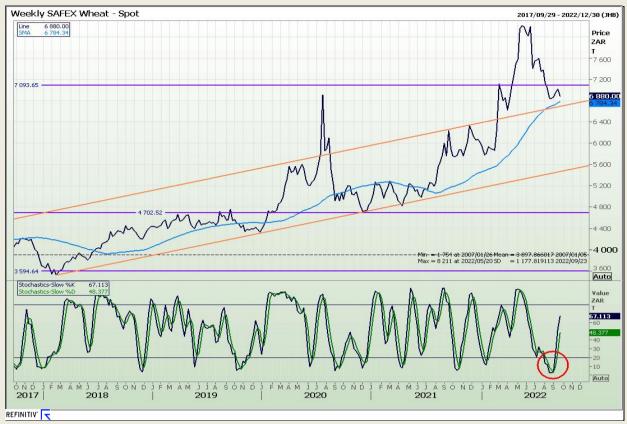

## **Technical Analysis**

South African Futures Exchange - Wheat

DISCLAIMER: This report has been prepared by GroCapital Financial Services Pty Ltd, a wholly owned subsidiary of AFGRI Operations Limitedis provided to you for information purposes only.GROCAPITAL AND AFGRI hereby certify that the views expressed in this report were obtained from sources which GROCAPITAL AND AFGRI consider to be reliable.GROCAPITAL AND AFGRI do not make any representations or give any guarantees or warranties, expressed or implied, as to the correctness, accuracy or completeness of the report.Neither GROCAPITAL AND AFGRI, nor any affiliate, nor any of their respective officers, directors, partners or employees, shall assume any liability for any losses arising from errors or omissions in the opinions, forecasts or information, irrespective of whether there has been any negligence by GroCapital and AFGRI, their affiliate, or their respective officers, directors, partners or employees, regardless of whether such damages were foreseen or unforeseen. The information contained in this report is confidential and may be subject to legal privilege. This

Market Report : 21 September 2022

3rd Floor, AFGRI Building 12 Byls Bridge Boulevard Highveld Extension 73