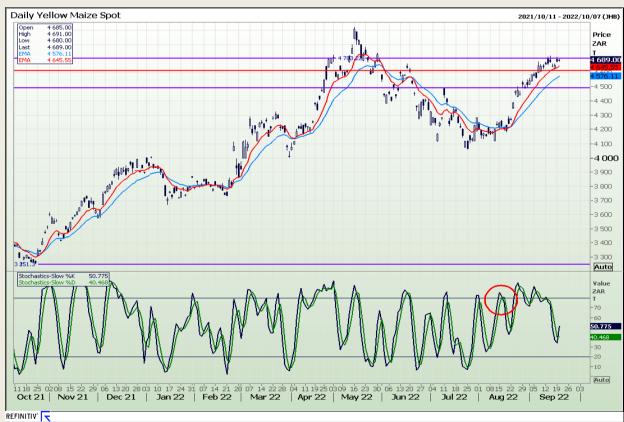

## **Technical Analysis**

South African Futures Exchange - Maize

DISCLAIMER: This report has been prepared by GroCapital Financial Services Pty Ltd, a wholly owned subsidiary of AFGRI Operations Limitedis provided to you for information purposes only.GROCAPITAL AND AFGRI hereby certify that the views expressed in this report were obtained from sources which GROCAPITAL AND AFGRI consider to be reliable.GROCAPITAL AND AFGRI do not make any representations or give any guarantees or warranties, expressed or implied, as to the correctness, accuracy or completeness of the report.Neither GROCAPITAL AND AFGRI, nor any affiliate, nor any of their respective officers, directors, partners or employees arising from errors or omissions in the opinions, forecasts or information, irrespective of whether there has been any negligence by GroCapital and AFGRI, their affiliate, or their respective officers, directors, partners or employees, regardless of whether such damages were foreseen or unforeseen. The information contained in this report is confidential and may be subject to legal privilege. This report is not intended to not should it be taken to create any legal relations or contractual relations.

Market Report: 21 September 2022

3rd Floor, AFGRI Building 12 Byls Bridge Boulevard Highveld Extension 73