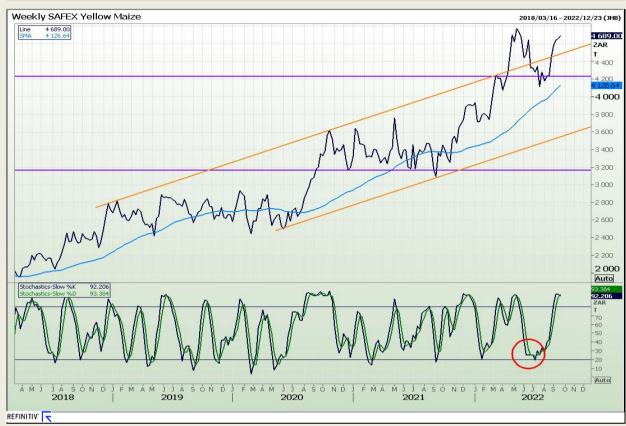

## **Technical Analysis**

South African Futures Exchange - Maize

DISCLAIMER: This report has been prepared by GroCapital Financial Services Pty Ltd, a wholly owned subsidiary of AFGRI Operations Limitedis provided to you for information purposes only.GROCAPITAL AND AFGRI hereby certify that the views expressed in this report were obtained from sources which GROCAPITAL AND AFGRI consider to be reliable.GROCAPITAL AND AFGRI do not make any representations or give any guarantees or warranties, expressed or implied, as to the correctness, accuracy or completeness of the report.Neither GROCAPITAL AND AFGRI, nor any affiliate, nor any of their respective officers, directors, partners or employees arising from errors or omissions in the opinions, forecasts or information, irrespective of whether there has been any negligence by GroCapital and AFGRI, their affiliate, or their respective officers, directors, partners or employees, regardless of whether such damages were foreseen or unforeseen. The information contained in this report is confidential and may be subject to legal privilege. This report is not intended to not should it be taken to create any legal relations or contractual relations.

Market Report: 21 September 2022

3rd Floor, AFGRI Building 12 Byls Bridge Boulevard Highveld Extension 73