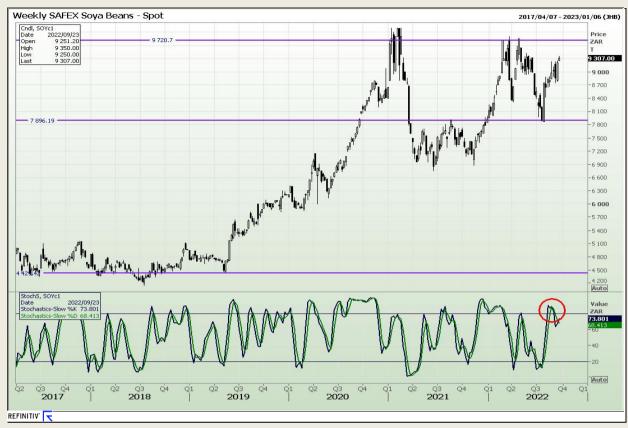

Market Report : 21 September 2022

3rd Floor, AFGRI Building 12 Byls Bridge Boulevard Highveld Extension 73

## **Technical Analysis**

South African Futures Exchange - Soybeans

DISCLAIMER: This report has been prepared by GroCapital Financial Services Pty Ltd, a wholly owned subsidiary of AFGRI Operations Limitedis provided to you for information purposes only.GROCAPITAL AND AFGRI hereby certify that the views expressed in this report were obtained from sources which GROCAPITAL AND AFGRI consider to be reliable.GROCAPITAL AND AFGRI do not make any representations or give any guarantees or warranties, expressed or implied, as to the correctness, accuracy or completeness of the report.Net Horn GROCAPITAL AND AFGRI, nor any of their respective forces, directors, partners or employees, shall assume any liability for any losses arising from errors or omissions in the opinions, forecasts or information, irrespective of whether there has been any negligence by GroCapital and AFGRI, their affiliate, or their respective officers, directors, partners or employees, regardless of whether such damages were foreseen or unforeseen. The information contained in this report is confidential and may be subject to legal privilege. This