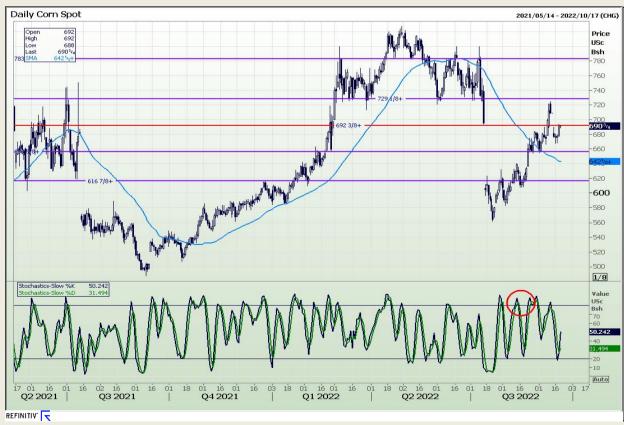

## **Technical Analysis**

Chicago Board of Trade - Corn

DISCLAIMER: This report has been prepared by GroCapital Financial Services Pty Ltd, a wholly owned subsidiary of AFGRI Operations Limitedis provided to you for information purposes only.GROCAPITAL AND AFGRI hereby certify that the views expressed in this report were obtained from sources which GROCAPITAL AND AFGRI consider to be reliable.GROCAPITAL AND AFGRI do not make any representations or give any guarantees or warranties, expressed or implied, as to the correctness, accuracy or completeness of the report.Net Horn GROCAPITAL AND AFGRI, nor any of their respective forces, directors, partners or employees, shall assume any liability for any losses arising from errors or omissions in the opinions, forecasts or information, irrespective of whether there has been any negligence by GroCapital and AFGRI, their affiliate, or their respective officers, directors, partners or employees, regardless of whether such damages were foreseen or unforeseen. The information contained in this report is confidential and may be subject to legal privilege. This

Market Report : 21 September 2022

3rd Floor, AFGRI Building 12 Byls Bridge Boulevard Highveld Extension 73