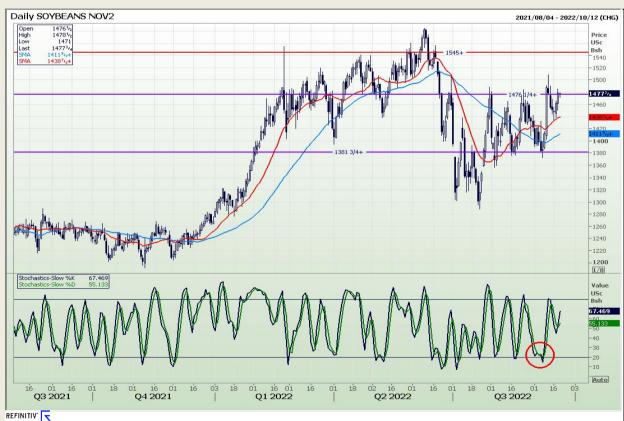

Market Report : 21 September 2022

3rd Floor, AFGRI Building 12 Byls Bridge Boulevard Highveld Extension 73

## **Technical Analysis**

Chicago Board of Trade - Soybeans

DISCLAIMER: This report has been prepared by GroCapital Financial Services Pty Ltd, a wholly owned subsidiary of AFGRI Operations Limitedis provided to you for information purposes only.GROCAPITAL AND AFGRI hereby certify that the views expressed in this report were obtained from sources which GROCAPITAL AND AFGRI consider to be reliable.GROCAPITAL AND AFGRI do not make any representations or give any guarantees or warranties, expressed or implied, as to the correctness, accuracy or completeness of the report.Net Hort GROCAPITAL AND AFGRI, nor any of their respective officers, directors, partners or employees shall assume any liability for any losses arising from errors or omissions in the opinions, forecasts or information, irrespective of whether there has been any negligence by GroCapital and AFGRI, their affiliate, or their respective officers, directors, partners or employees, regardless of whether such damages were foreseen or unforeseen. The information contained in this report is confidential and may be subject to legal privilege. This