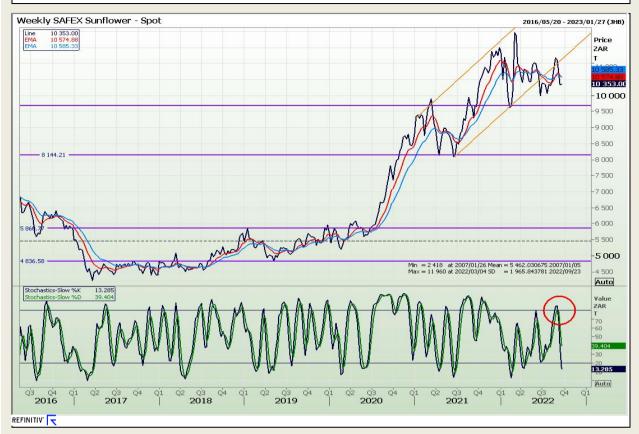

Market Report : 21 September 2022

3rd Floor, AFGRI Building 12 Byls Bridge Boulevard Highveld Extension 73

## **Technical Analysis**

South African Futures Exchange - Sunflower

DISCLAIMER: This report has been prepared by GroCapital Financial Services Pty Ltd, a wholly owned subsidiary of AFGRI Operations Limitedis provided to you for information purposes only.GROCAPITAL AND AFGRI hereby certify that the views expressed in this report were obtained from sources which GROCAPITAL AND AFGRI consider to be reliable.GROCAPITAL AND AFGRI do not make any representations or give any guarantees or warranties, expressed or implied, as to the correctness, accuracy or completeness of the report.Net here GROCAPITAL AND AFGRI, nor any of their respective officers, directors, partners or employees, shall assume any liability for any losses arising from errors or omissions in the opinions, forecasts or information, irrespective of whether there has been any negligence by GroCapital and AFGRI, their affiliate, or their respective officers, directors, partners or employees, regardless of whether such damages were foreseen or unforeseen. The information contained in this report is confidential and may be subject to legal privilege. This