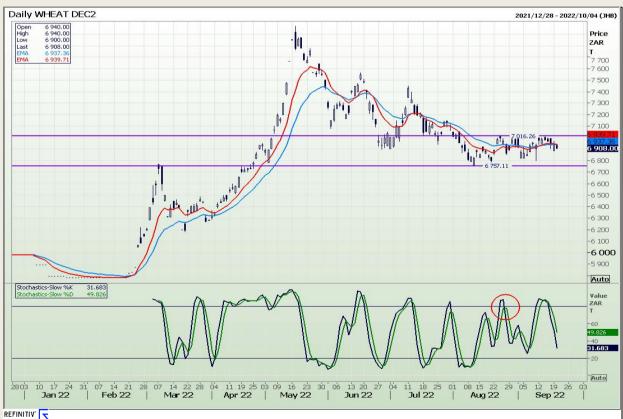

## **Technical Analysis**

South African Futures Exchange - Wheat

DISCLAIMER: This report has been prepared by GroCapital Financial Services Pty Ltd, a wholly owned subsidiary of AFGRI Operations Limitedis provided to you for information purposes only.GROCAPITAL AND AFGRI hereby certify that the views expressed in this report were obtained from sources which GROCAPITAL AND AFGRI consider to be reliable.GROCAPITAL AND AFGRI do not make any representations or give any guarantees or warranties, expressed or implied, as to the correctness, accuracy or completeness of the report.Neither GROCAPITAL AND AFGRI, nor any affiliate, nor any of their respective officers, directors, partners or employees, shall assume any liability for any losses arising from errors or omissions in the opinions, forecasts or information, irrespective of whether there has been any negligence by GroCapital and AFGRI, their affiliate, or their respective officers, directors, partners or employees, regardless of whether such damages were foreseen or unforeseen. The information contained in this report is confidential and may be subject to legal privilege. This