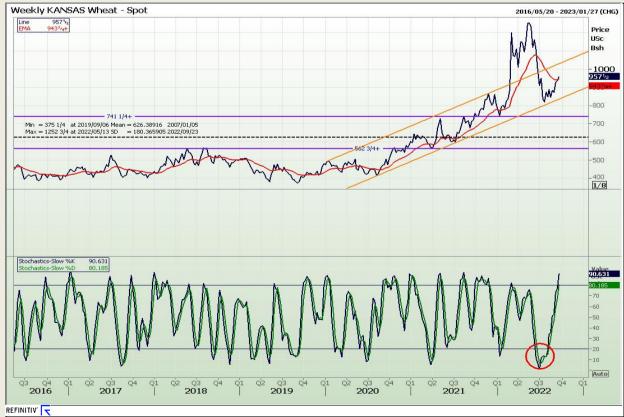

## **Technical Analysis**

Chicago Board of Trade and Kansas Board of Trade - Wheat

DISCLAIMER: This report has been prepared by GroCapital Financial Services Pty Ltd, a wholly owned subsidiary of AFGRI Operations Limitedis provided to you for information purposes only.GROCAPITAL AND AFGRI hereby certify that the views expressed in this report were obtained from sources which GROCAPITAL AND AFGRI consider to be reliable.GROCAPITAL AND AFGRI do not make any representations or give any guarantees or warranties, expressed or implied, as to the correctness, accuracy or completeness of the report.Net here GROCAPITAL AND AFGRI, nor any of their respective officers, directors, partners or employees, shall assume any liability for any losses arising from errors or omissions in the opinions, forecasts or information, irrespective of whether there has been any negligence by GroCapital and AFGRI, their affiliate, or their respective officers, directors, partners or employees, regardless of whether such damages were foreseen or unforeseen. The information contained in this report is confidential and may be subject to legal privilege. This

Market Report : 21 September 2022

3rd Floor, AFGRI Building 12 Byls Bridge Boulevard Highveld Extension 73