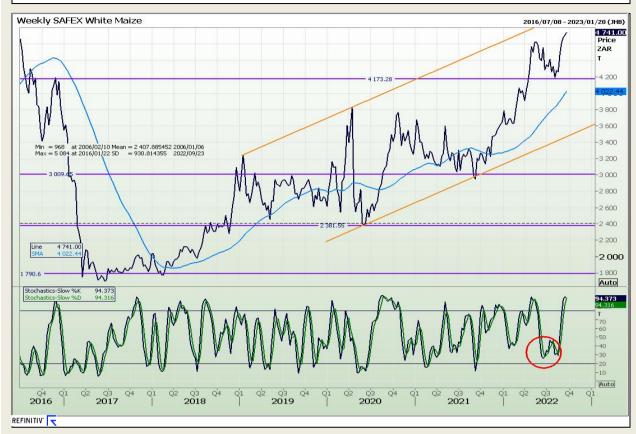

## **Technical Analysis**

South African Futures Exchange - Maize

DISCLAIMER: This report has been prepared by GroCapital Financial Services Pty Ltd, a wholly owned subsidiary of AFGRI Operations Limitedis provided to you for information purposes only.GROCAPITAL AND AFGRI hereby certify that the views expressed in this report were obtained from sources which GROCAPITAL AND AFGRI consider to be reliable.GROCAPITAL AND AFGRI do not make any representations or give any guarantees or warranties, expressed or implied, as to the correctness, accuracy or completeness of the report.Neither GROCAPITAL AND AFGRI, nor any affiliate, nor any of their respective officers, directors, partners or employees arising from errors or omissions in the opinions, forecasts or information, irrespective of whether there has been any negligence by GroCapital and AFGRI, their affiliate, or their respective officers, directors, partners or employees, regardless of whether such damages were foreseen or unforeseen. The information contained in this report is confidential and may be subject to legal privilege. This report is not intended to not should it be taken to create any legal relations or contractual relations.

Market Report : 21 September 2022

3rd Floor, AFGRI Building 12 Byls Bridge Boulevard Highveld Extension 73