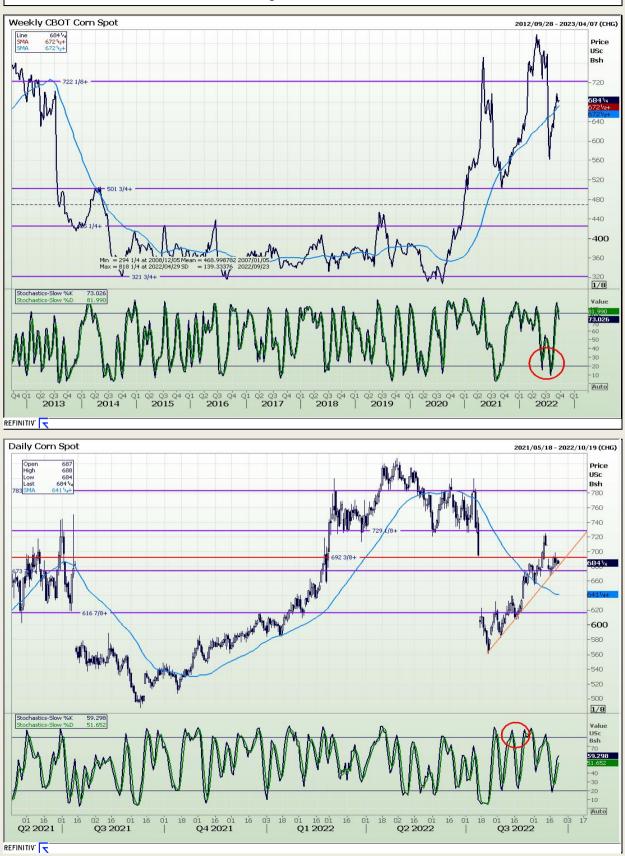

## **Technical Analysis**

Chicago Board of Trade - Corn

DISCLAIMER: This report has been prepared by GroCapital Financial Services Pty Ltd , a wholly owned subsidiary of AFGRI Operations Limitedis provided to you for information purposes only.GROCAPITAL AND AFGRI hereby certify that the views expressed in this report were obtained from sources which GROCAPITAL AND AFGRI consider to be reliable.GROCAPITAL AND AFGRI do not make any representations or give any guarantees or warranties, expressed or implied, as to the correctness, accuracy or completeness of the report.Neither GROCAPITAL AND AFGRI, nor any affiliate, nor any of their respective officers, directors, partners or employees, sealing from errors or omissions in the opinions, forecasts or information, irrespective of whether there has been any negligence by GroCapital and AFGRI, their affiliate, or their respective officers, directors, partners or employees, regardless of whether such damages were foreseen or unforeseen. The information contained in this report is confidential and may be subject to legal privilege. This report is not intended to not should it be taken to create any legal relations or contractual relations.

Jannie van Der Watt - 011 063 2729 Susan Mittermeier - 011 063 2720 Willem Peyper - 011 063 2724 Johan Du Toit - 011 063 2723

Market Report : 23 September 2022