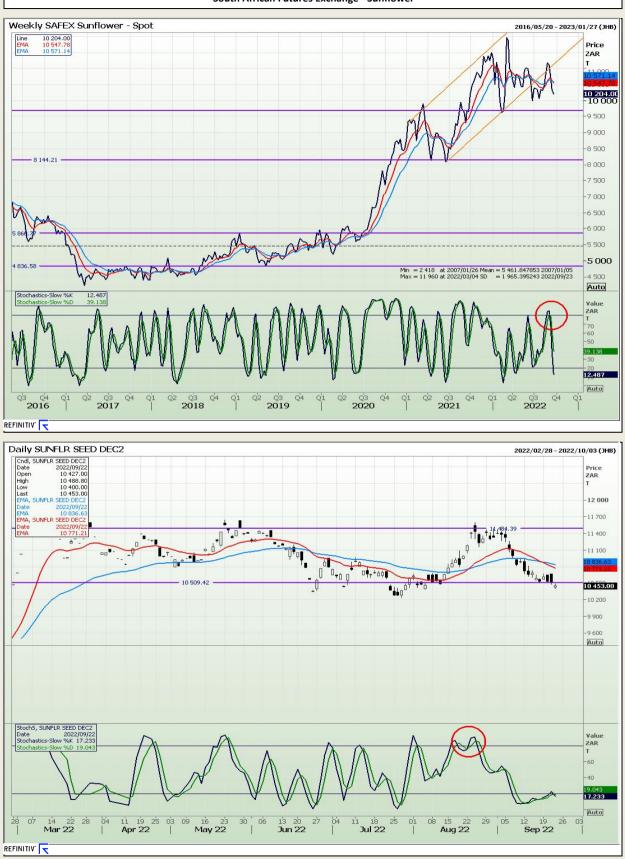

# **Technical Analysis**

South African Futures Exchange - Sunflower

DISCLAIMER: This report has been prepared by GroCapital Financial Services Pty Ltd, a wholly owned subsidiary of AFGRI Operations Limitedis provided to you for information purposes only.GROCAPITAL AND AFGRI hereby certify that the views expressed in this report were obtained from sources which GROCAPITAL AND AFGRI consider to be reliable.GROCAPITAL AND AFGRI do not make any representations or give any guarantees or warranties, expressed or implied, as to the correctness, accuracy or completeness of the report.NetNether GROCAPITAL AND AFGRI, nor any affiliate, nor any of their respective officers, directors, partners or employees, shall assume any liability for any losses arising from errors or omissions in the opnions, forecasts or information, irrespective of whether there has been any negligence by GroCapital and AFGRI, their affiliate, or their respective officers, directors, partners or employees, regardless of whether such damages were foreseen or unforeseen. The information contained in this report is confidential and may be subject to legal privilege. This report is not intended to not should it be taken to create any legal relations or contractual relations.