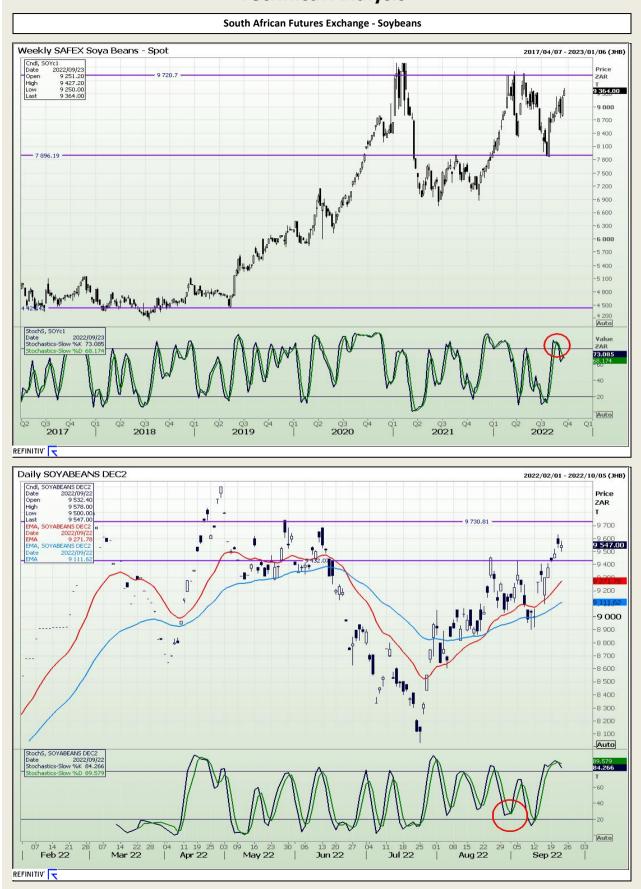

Market Report : 23 September 2022

**Technical Analysis** 

DISCLAIMER: This report has been prepared by GroCapital Financial Services Pty Ltd, a wholly owned subsidiary of AFGRI Operations Limitedis provided to you for information purposes only.GROCAPITAL AND AFGRI hereby certify that the views expressed in this report were obtained from sources which GROCAPITAL AND AFGRI consider to be reliable.GROCAPITAL AND AFGRI do not make any representations or give any guarantees or warranties, expressed or implied, as to the correctness, accuracy or completeness of the report.Nether GROCAPITAL AND AFGRI, nor any affiliate, nor any of their respective officers, directors, partners or employees, shall assume any liability for any losses arising from errors or omissions in the opinions, forecasts or information, irrespective of whether there has been any negligence by GroCapital and AFGRI, their affiliate, or their respective officers, directors, partners or employees, regardless of whether such damages were foreseen or unforeseen. The information contained in this report is confidential and may be subject to legal privilege. This report is not intended to not should it be taken to create any legal relations or contractual relations.