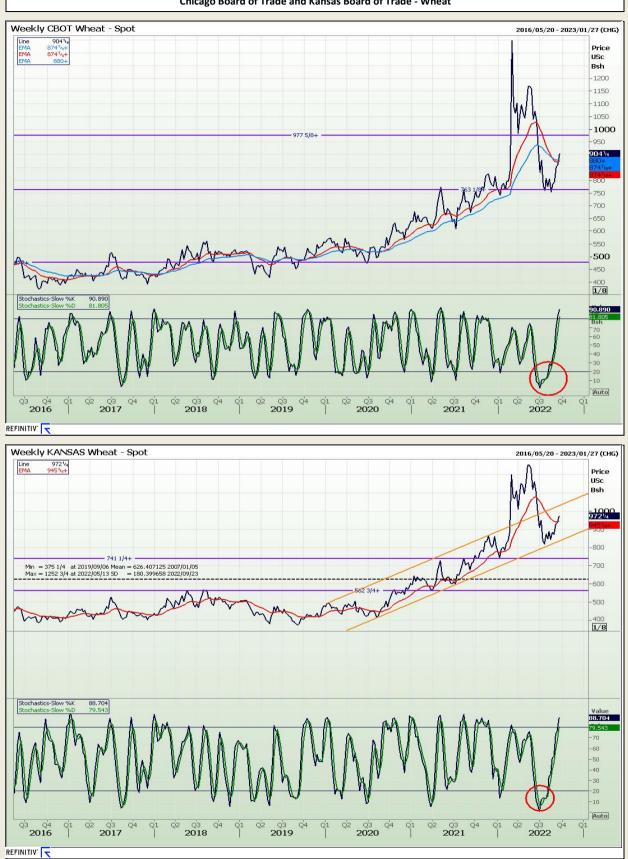

# **Technical Analysis**

Chicago Board of Trade and Kansas Board of Trade - Wheat

DISCLAIMER: This report has been prepared by GroCapital Financial Services Pty Ltd, a wholly owned subsidiary of AFGRI Operations Limitedis provided to you for information purposes only.GROCAPITAL AND AFGRI hereby certify that the views expressed in this report were obtained from sources which GROCAPITAL AND AFGRI consider to be reliable.GROCAPITAL AND AFGRI do not make any representations or give any guarantees or warranties, expressed or implied, as to the correctness, accuracy or completeness of the report.NetNether GROCAPITAL AND AFGRI, nor any affiliate, nor any of their respective officers, directors, partners or omissions in the opinions, forecasts or information, irrespective of whether there has been any negligence by GroCapital and AFGRI, their affiliate, or their respective officers, directors, partners or employees, regardless of whether such damages were foreseen or unforeseen. The information contained in this report is confidential and may be subject to legal privilege. This report is not intended to not should it be taken to create any legal relations or contractual relations.

Market Report : 23 September 2022