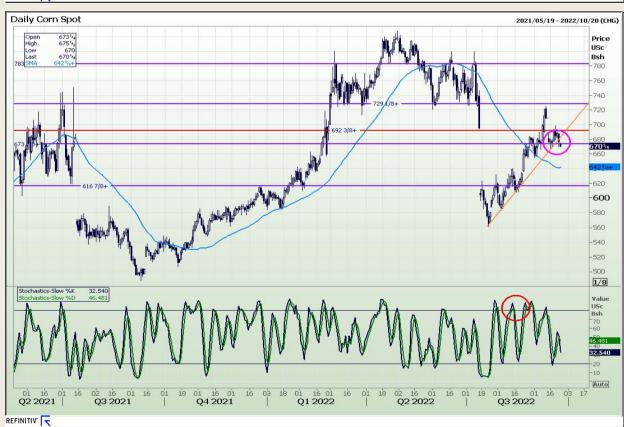

## **Technical Analysis**

Chicago Board of Trade - Corn

Market Report: 26 September 2022

3rd Floor, AFGRI Building 12 Byls Bridge Boulevard Highveld Extension 73