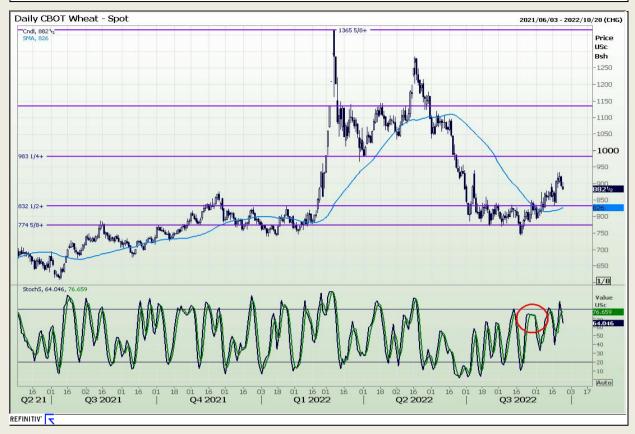

# **Technical Analysis**

Chicago Board of Trade and Kansas Board of Trade - Wheat

Market Report : 26 September 2022

3rd Floor, AFGRI Building 12 Byls Bridge Boulevard Highveld Extension 73

## **Technical Analysis**

Chicago Board of Trade and Kansas Board of Trade - Wheat

Market Report : 26 September 2022

3rd Floor, AFGRI Building 12 Byls Bridge Boulevard Highveld Extension 73