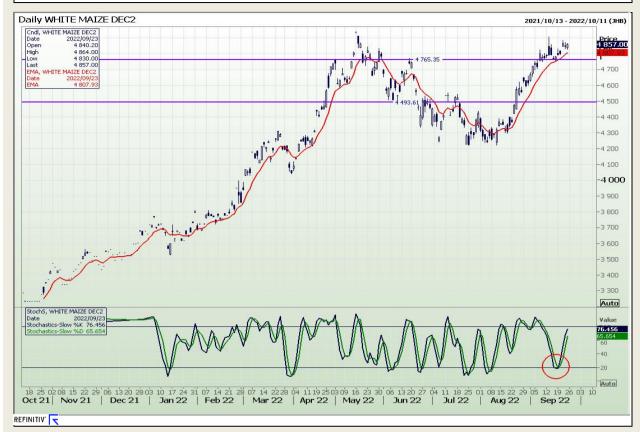

## **Technical Analysis**

South African Futures Exchange - Maize

Market Report : 26 September 2022

3rd Floor, AFGRI Building 12 Byls Bridge Boulevard Highveld Extension 73

## **Technical Analysis**

South African Futures Exchange - Maize

Market Report: 26 September 2022

3rd Floor, AFGRI Building 12 Byls Bridge Boulevard Highveld Extension 73

# **Technical Analysis**

South African Futures Exchange - Maize

Market Report: 26 September 2022

3rd Floor, AFGRI Building 12 Byls Bridge Boulevard Highveld Extension 73