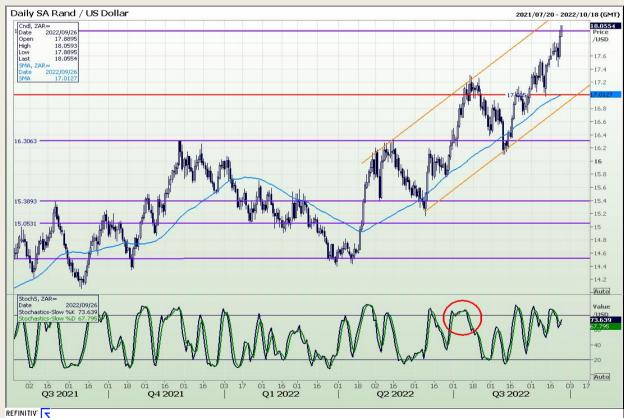

## **Technical Analysis**

Rand / US Dollar

Market Report : 26 September 2022

3rd Floor, AFGRI Building 12 Byls Bridge Boulevard Highveld Extension 73