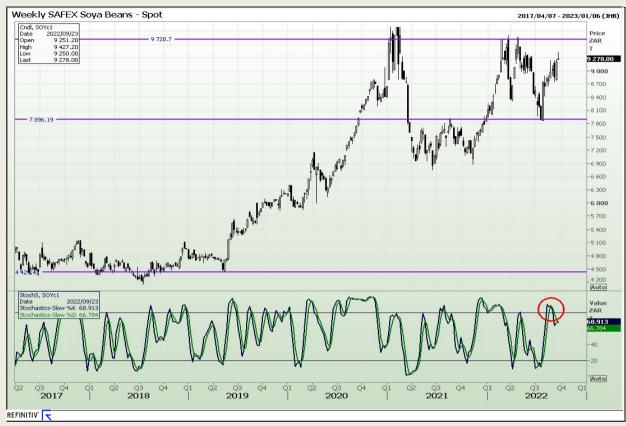

## **Technical Analysis**

South African Futures Exchange - Soybeans

Market Report : 26 September 2022

3rd Floor, AFGRI Building 12 Byls Bridge Boulevard Highveld Extension 73