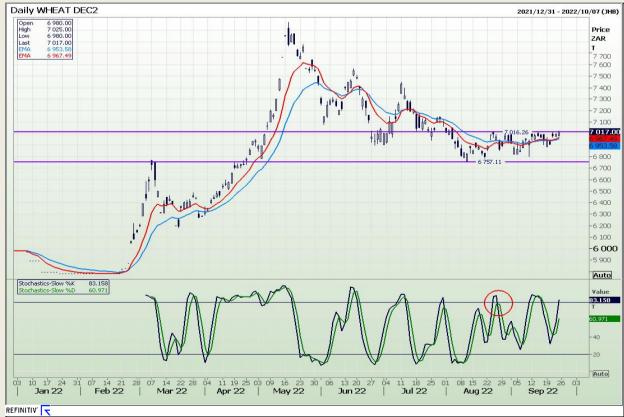

## **Technical Analysis**

South African Futures Exchange - Wheat

Market Report : 26 September 2022

3rd Floor, AFGRI Building 12 Byls Bridge Boulevard Highveld Extension 73