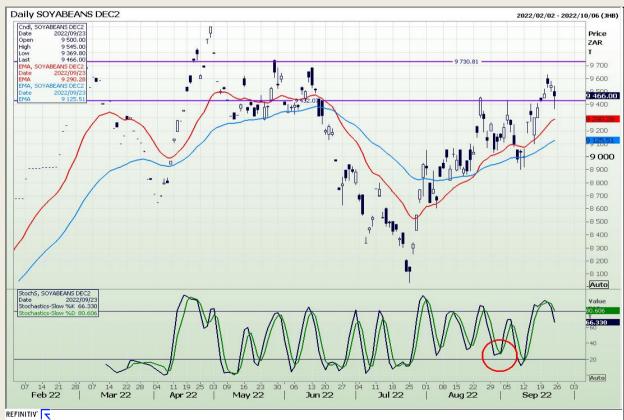

## **Technical Analysis**

**Chicago Board of Trade - Soybeans** 

Market Report : 26 September 2022

3rd Floor, AFGRI Building 12 Byls Bridge Boulevard Highveld Extension 73