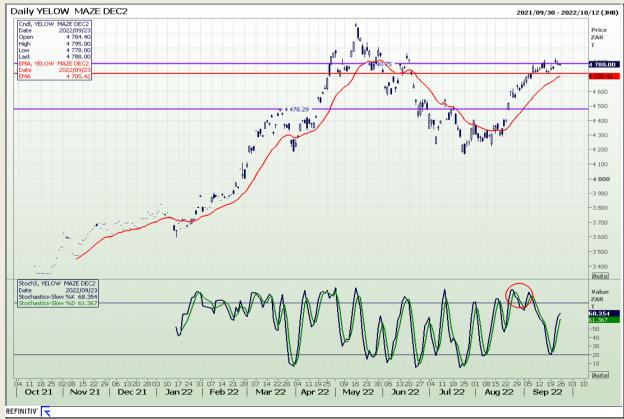

## **Technical Analysis**

South African Futures Exchange - Maize

Market Report : 26 September 2022

3rd Floor, AFGRI Building 12 Byls Bridge Boulevard Highveld Extension 73

## **Technical Analysis**

South African Futures Exchange - Maize

Market Report: 26 September 2022

3rd Floor, AFGRI Building 12 Byls Bridge Boulevard Highveld Extension 73

# **Technical Analysis**

South African Futures Exchange - Maize

Market Report: 26 September 2022

3rd Floor, AFGRI Building 12 Byls Bridge Boulevard Highveld Extension 73