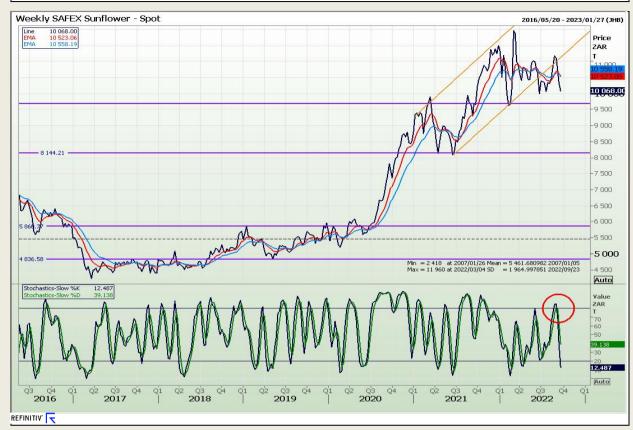

sis**

South African Futures Exchange - Wheat







Market Report : 26 September 2022

3rd Floor, AFGRI Building 12 Byls Bridge Boulevard Highveld Extension 73

## **Technical Analysis**

Chicago Board of Trade and Kansas Board of Trade - Wheat







Market Report : 26 September 2022

3rd Floor, AFGRI Building 12 Byls Bridge Boulevard Highveld Extension 73

## **Technical Analysis**

**Chicago Board of Trade - Soybeans** 







Market Report : 26 September 2022

3rd Floor, AFGRI Building 12 Byls Bridge Boulevard Highveld Extension 73

## **Technical Analysis**

South African Futures Exchange - Soybeans







Market Report : 26 September 2022

3rd Floor, AFGRI Building 12 Byls Bridge Boulevard Highveld Extension 73

## **Technical Analysis**

South African Futures Exchange - Sunflower