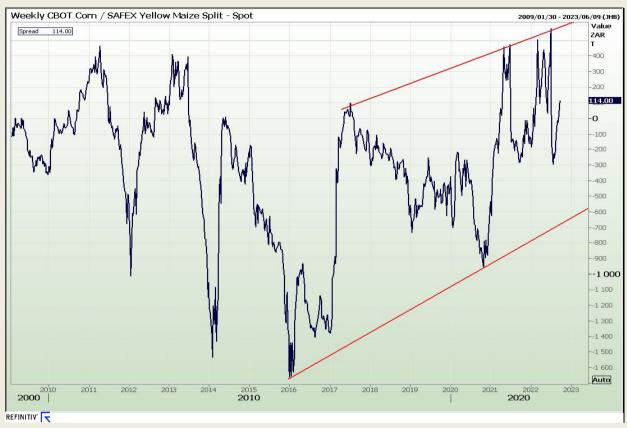

## **Technical Analysis**

**CBOT / SAFEX Spreads** 

Market Report : 26 September 2022

3rd Floor, AFGRI Building 12 Byls Bridge Boulevard Highveld Extension 73