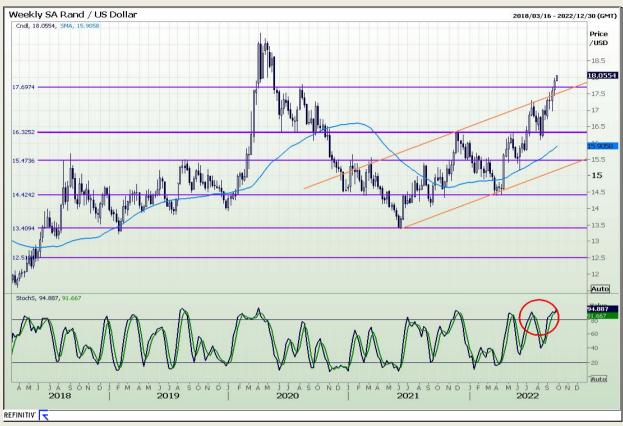

## **Technical Analysis**

Rand / US Dollar

Market Report : 26 September 2022

3rd Floor, AFGRI Building 12 Byls Bridge Boulevard Highveld Extension 73