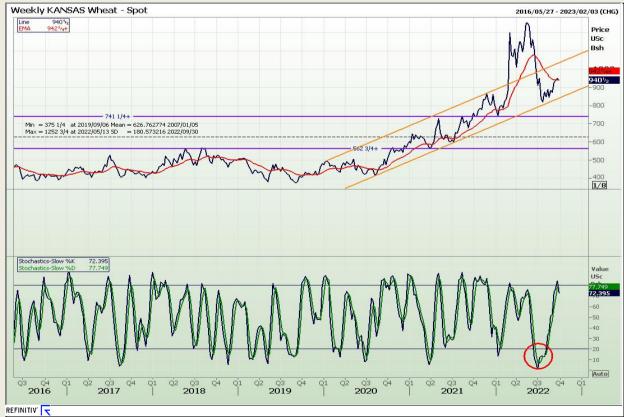

# **Technical Analysis**

Chicago Board of Trade and Kansas Board of Trade - Wheat

Market Report : 26 September 2022

3rd Floor, AFGRI Building 12 Byls Bridge Boulevard Highveld Extension 73

## **Technical Analysis**

Chicago Board of Trade and Kansas Board of Trade - Wheat

Market Report : 26 September 2022

3rd Floor, AFGRI Building 12 Byls Bridge Boulevard Highveld Extension 73