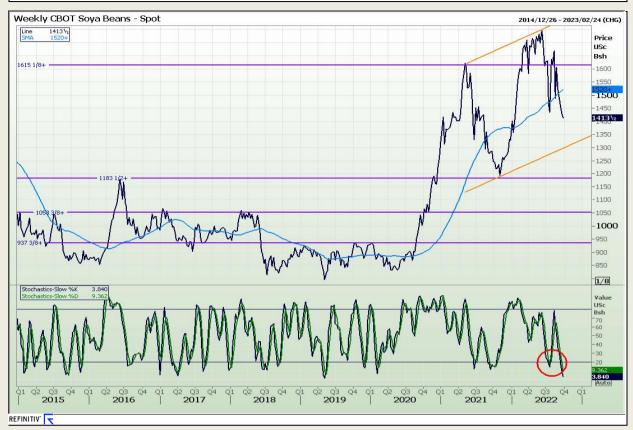

## **Technical Analysis**

**Chicago Board of Trade - Soybeans** 

Market Report : 26 September 2022

3rd Floor, AFGRI Building 12 Byls Bridge Boulevard Highveld Extension 73