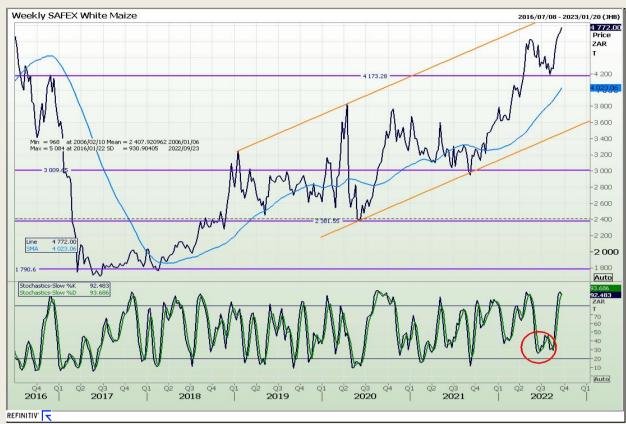

## **Technical Analysis**

South African Futures Exchange - Maize

Market Report : 26 September 2022

3rd Floor, AFGRI Building 12 Byls Bridge Boulevard Highveld Extension 73

## **Technical Analysis**

South African Futures Exchange - Maize

Market Report: 26 September 2022

3rd Floor, AFGRI Building 12 Byls Bridge Boulevard Highveld Extension 73

# **Technical Analysis**

South African Futures Exchange - Maize

Market Report: 26 September 2022

3rd Floor, AFGRI Building 12 Byls Bridge Boulevard Highveld Extension 73