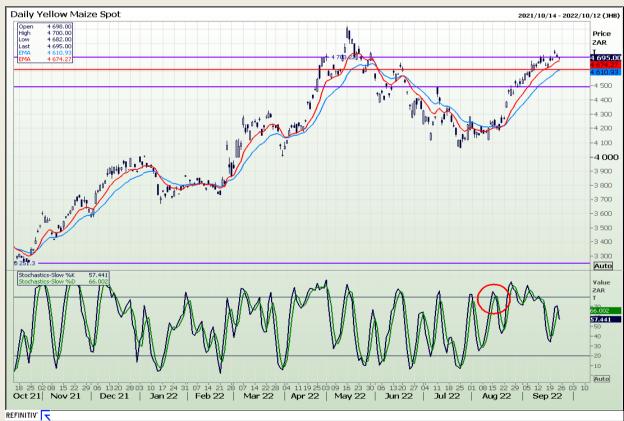

## **Technical Analysis**

South African Futures Exchange - Maize

Market Report : 26 September 2022

3rd Floor, AFGRI Building 12 Byls Bridge Boulevard Highveld Extension 73

## **Technical Analysis**

South African Futures Exchange - Maize

Market Report: 26 September 2022

3rd Floor, AFGRI Building 12 Byls Bridge Boulevard Highveld Extension 73

# **Technical Analysis**

South African Futures Exchange - Maize

Market Report: 26 September 2022

3rd Floor, AFGRI Building 12 Byls Bridge Boulevard Highveld Extension 73