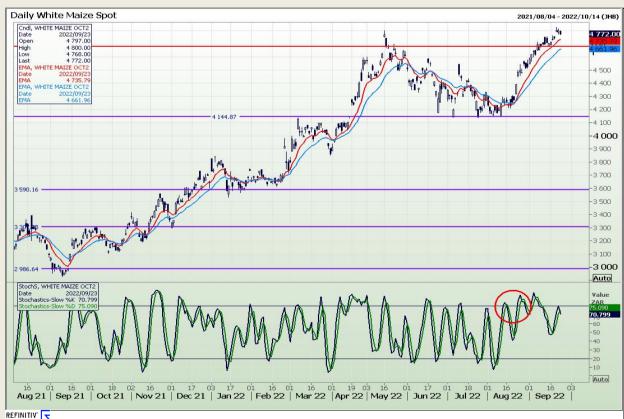

## **Technical Analysis**

South African Futures Exchange - Maize

Market Report : 26 September 2022

3rd Floor, AFGRI Building 12 Byls Bridge Boulevard Highveld Extension 73

## **Technical Analysis**

South African Futures Exchange - Maize

Market Report: 26 September 2022

3rd Floor, AFGRI Building 12 Byls Bridge Boulevard Highveld Extension 73

# **Technical Analysis**

South African Futures Exchange - Maize

Market Report: 26 September 2022

3rd Floor, AFGRI Building 12 Byls Bridge Boulevard Highveld Extension 73