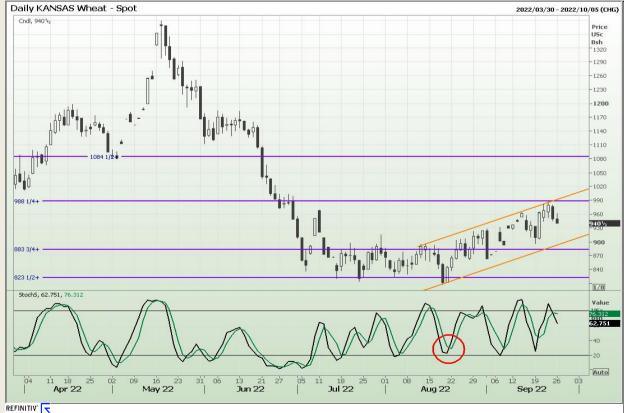

# **Technical Analysis**

Chicago Board of Trade and Kansas Board of Trade - Wheat

Market Report : 26 September 2022

3rd Floor, AFGRI Building 12 Byls Bridge Boulevard Highveld Extension 73

## **Technical Analysis**

Chicago Board of Trade and Kansas Board of Trade - Wheat

Market Report : 26 September 2022

3rd Floor, AFGRI Building 12 Byls Bridge Boulevard Highveld Extension 73