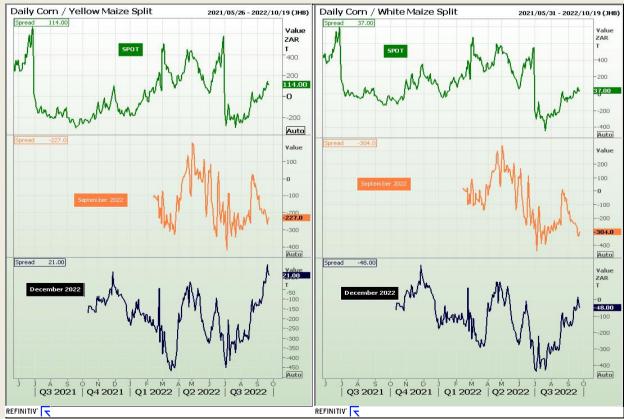

## **Technical Analysis**

**CBOT / SAFEX Spreads** 

Market Report : 26 September 2022

3rd Floor, AFGRI Building 12 Byls Bridge Boulevard Highveld Extension 73