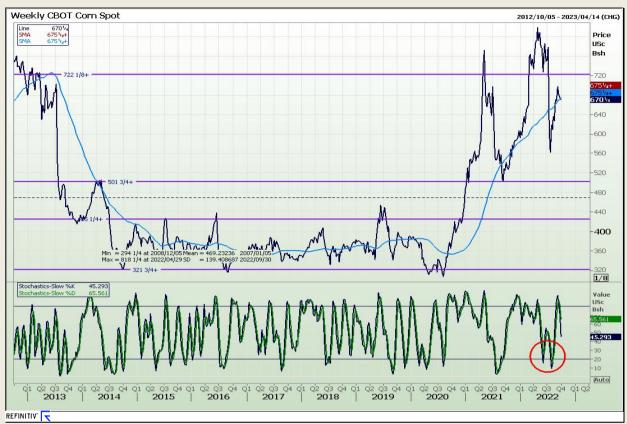

## **Technical Analysis**

Chicago Board of Trade - Corn

Market Report: 26 September 2022

3rd Floor, AFGRI Building 12 Byls Bridge Boulevard Highveld Extension 73