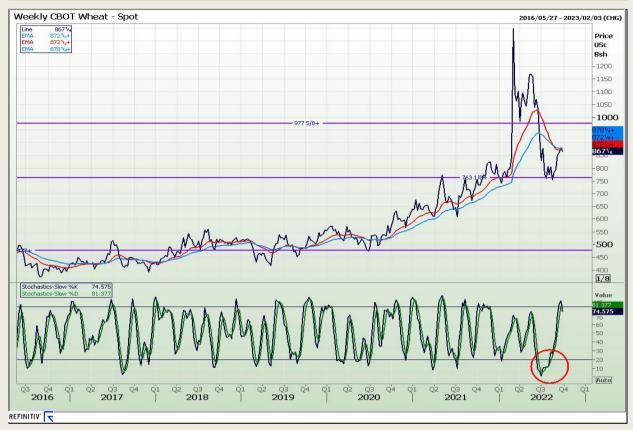

# **Technical Analysis**

Chicago Board of Trade and Kansas Board of Trade - Wheat

Market Report : 26 September 2022

3rd Floor, AFGRI Building 12 Byls Bridge Boulevard Highveld Extension 73

## **Technical Analysis**

Chicago Board of Trade and Kansas Board of Trade - Wheat

Market Report : 26 September 2022

3rd Floor, AFGRI Building 12 Byls Bridge Boulevard Highveld Extension 73