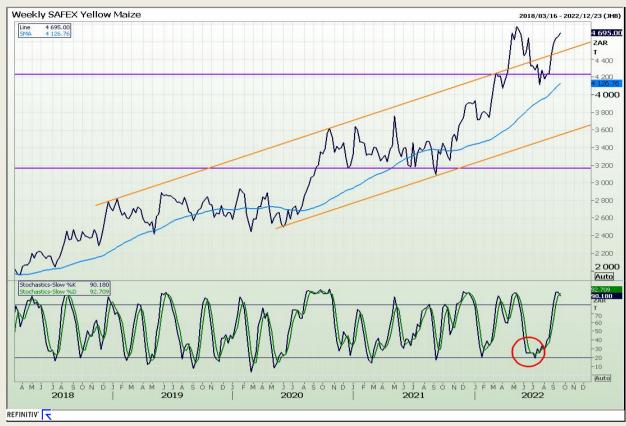

## **Technical Analysis**

South African Futures Exchange - Maize

Market Report : 26 September 2022

3rd Floor, AFGRI Building 12 Byls Bridge Boulevard Highveld Extension 73

## **Technical Analysis**

South African Futures Exchange - Maize

Market Report: 26 September 2022

3rd Floor, AFGRI Building 12 Byls Bridge Boulevard Highveld Extension 73

# **Technical Analysis**

South African Futures Exchange - Maize

Market Report: 26 September 2022

3rd Floor, AFGRI Building 12 Byls Bridge Boulevard Highveld Extension 73