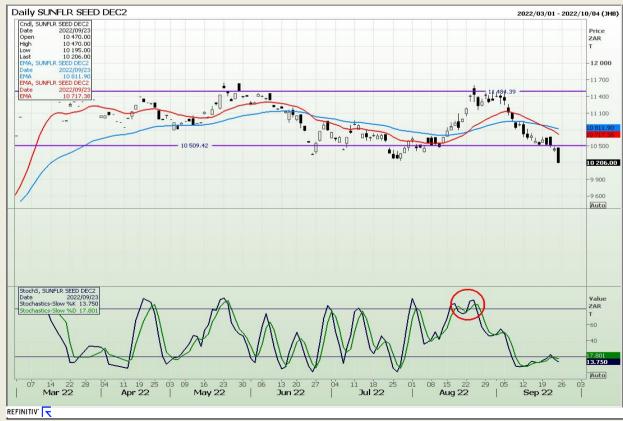

s**

South African Futures Exchange - Wheat







Market Report : 26 September 2022

3rd Floor, AFGRI Building 12 Byls Bridge Boulevard Highveld Extension 73

## **Technical Analysis**

Chicago Board of Trade and Kansas Board of Trade - Wheat







Market Report : 26 September 2022

3rd Floor, AFGRI Building 12 Byls Bridge Boulevard Highveld Extension 73

## **Technical Analysis**

**Chicago Board of Trade - Soybeans** 







Market Report : 26 September 2022

3rd Floor, AFGRI Building 12 Byls Bridge Boulevard Highveld Extension 73

## **Technical Analysis**

South African Futures Exchange - Soybeans







Market Report : 26 September 2022

3rd Floor, AFGRI Building 12 Byls Bridge Boulevard Highveld Extension 73

## **Technical Analysis**

South African Futures Exchange - Sunflower