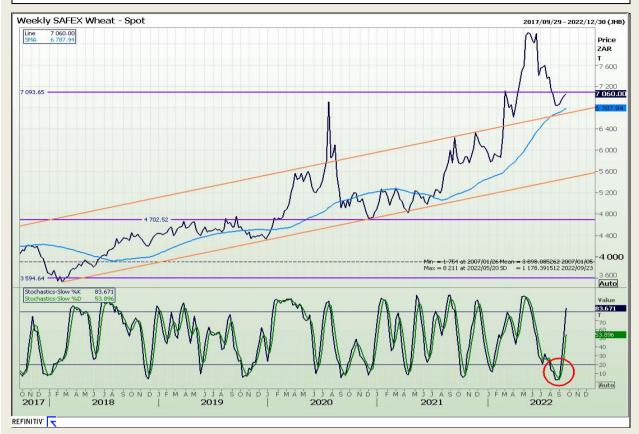

## **Technical Analysis**

South African Futures Exchange - Wheat

Market Report : 26 September 2022

3rd Floor, AFGRI Building 12 Byls Bridge Boulevard Highveld Extension 73