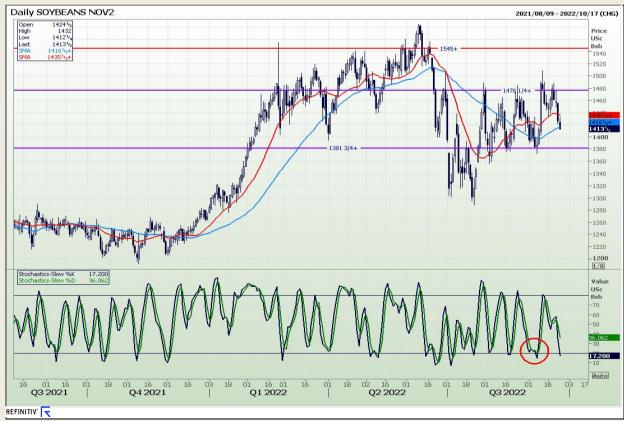

## **Technical Analysis**

**Chicago Board of Trade - Soybeans** 

Market Report : 26 September 2022

3rd Floor, AFGRI Building 12 Byls Bridge Boulevard Highveld Extension 73