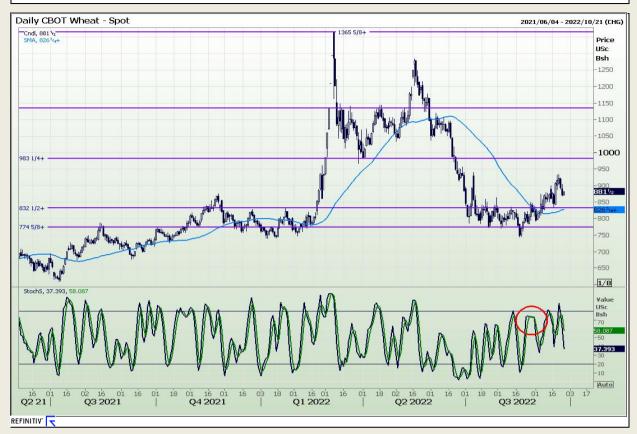

## **Technical Analysis**

Chicago Board of Trade and Kansas Board of Trade - Wheat

Market Report : 27 September 2022

3rd Floor, AFGRI Building 12 Byls Bridge Boulevard Highveld Extension 73