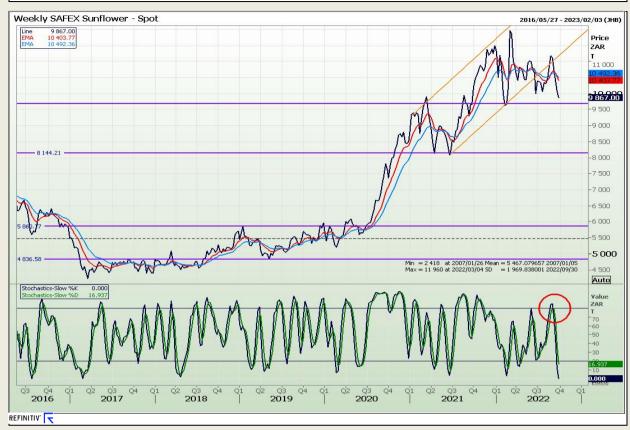

sis**

South African Futures Exchange - Wheat







Market Report : 27 September 2022

3rd Floor, AFGRI Building 12 Byls Bridge Boulevard Highveld Extension 73

## **Technical Analysis**

Chicago Board of Trade and Kansas Board of Trade - Wheat







Market Report : 27 September 2022

3rd Floor, AFGRI Building 12 Byls Bridge Boulevard Highveld Extension 73

## **Technical Analysis**

**Chicago Board of Trade - Soybeans** 







Market Report : 27 September 2022

3rd Floor, AFGRI Building 12 Byls Bridge Boulevard Highveld Extension 73

## **Technical Analysis**

South African Futures Exchange - Soybeans







Market Report : 27 September 2022

3rd Floor, AFGRI Building 12 Byls Bridge Boulevard Highveld Extension 73

## **Technical Analysis**

South African Futures Exchange - Sunflower