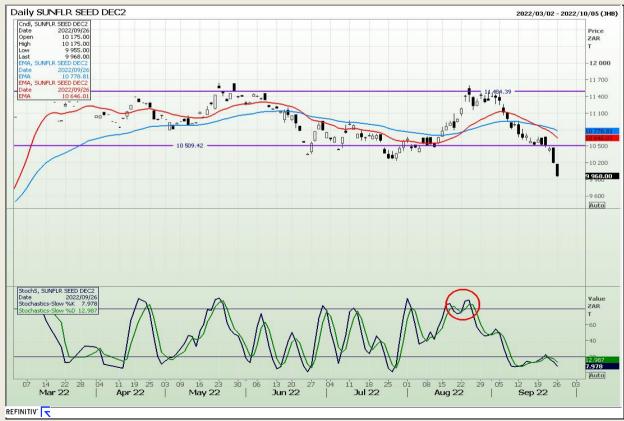

s**

South African Futures Exchange - Wheat







Market Report : 27 September 2022

3rd Floor, AFGRI Building 12 Byls Bridge Boulevard Highveld Extension 73

## **Technical Analysis**

Chicago Board of Trade and Kansas Board of Trade - Wheat







Market Report : 27 September 2022

3rd Floor, AFGRI Building 12 Byls Bridge Boulevard Highveld Extension 73

## **Technical Analysis**

**Chicago Board of Trade - Soybeans** 







Market Report : 27 September 2022

3rd Floor, AFGRI Building 12 Byls Bridge Boulevard Highveld Extension 73

## **Technical Analysis**

South African Futures Exchange - Soybeans







Market Report : 27 September 2022

3rd Floor, AFGRI Building 12 Byls Bridge Boulevard Highveld Extension 73

## **Technical Analysis**

South African Futures Exchange - Sunflower