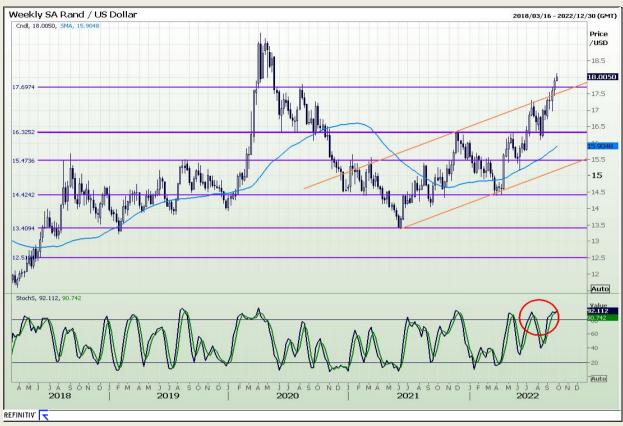

#### Rand / US Dollar

Market Report : 27 September 2022

3rd Floor, AFGRI Building 12 Byls Bridge Boulevard Highveld Extension 73