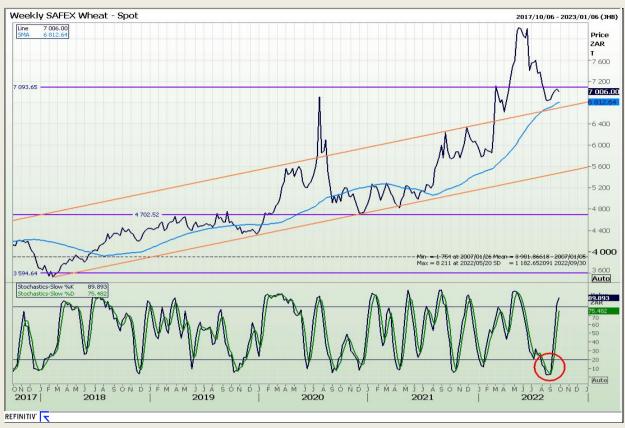

## **Technical Analysis**

South African Futures Exchange - Wheat

Market Report : 27 September 2022

3rd Floor, AFGRI Building 12 Byls Bridge Boulevard Highveld Extension 73