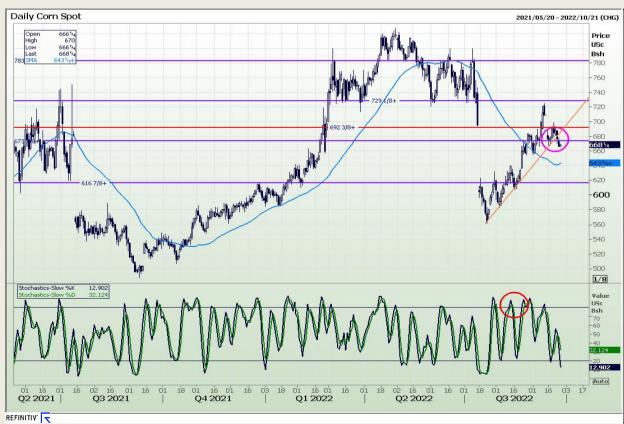

## **Technical Analysis**

Chicago Board of Trade - Corn

Market Report : 27 September 2022

3rd Floor, AFGRI Building 12 Byls Bridge Boulevard Highveld Extension 73