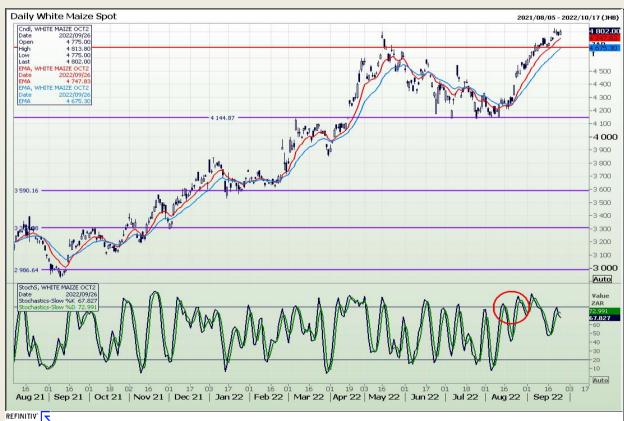

## **Technical Analysis**

South African Futures Exchange - Maize

Market Report : 27 September 2022

3rd Floor, AFGRI Building 12 Byls Bridge Boulevard Highveld Extension 73