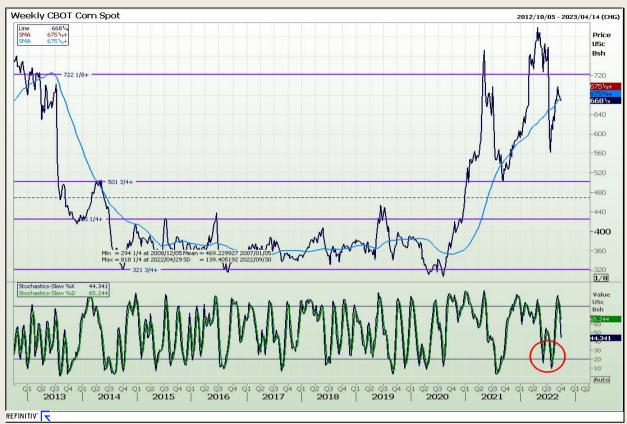

## **Technical Analysis**

Chicago Board of Trade - Corn

Market Report : 27 September 2022

3rd Floor, AFGRI Building 12 Byls Bridge Boulevard Highveld Extension 73