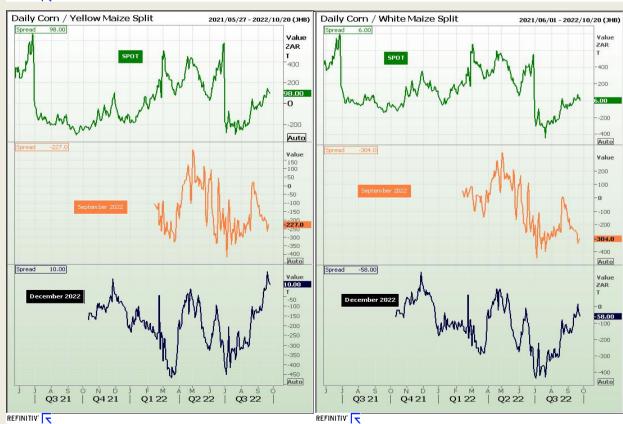

## **Technical Analysis**

**CBOT / SAFEX Spreads** 

Market Report : 27 September 2022

3rd Floor, AFGRI Building 12 Byls Bridge Boulevard Highveld Extension 73