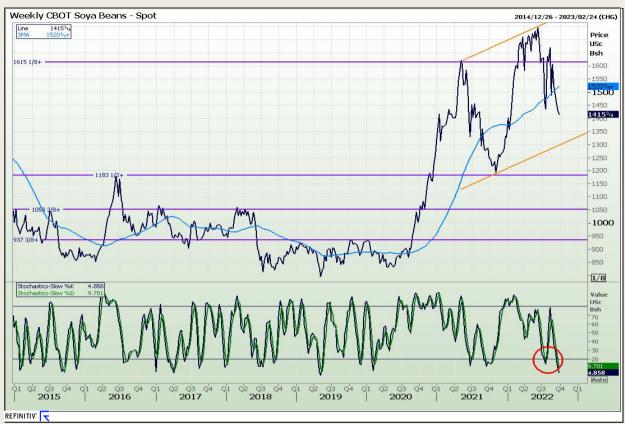

## **Technical Analysis**

**Chicago Board of Trade - Soybeans** 

Market Report : 27 September 2022

3rd Floor, AFGRI Building 12 Byls Bridge Boulevard Highveld Extension 73