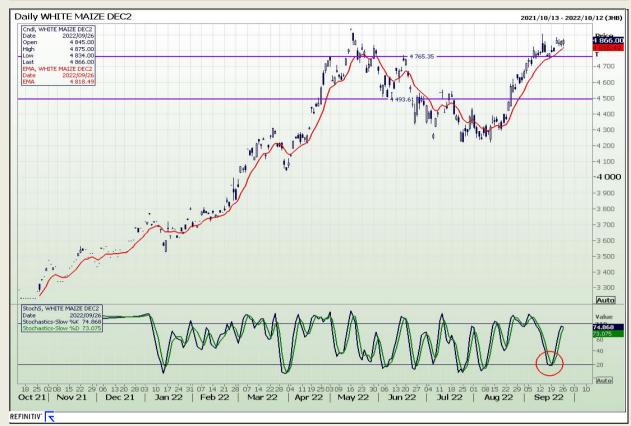

## **Technical Analysis**

South African Futures Exchange - Maize

Market Report : 27 September 2022

3rd Floor, AFGRI Building 12 Byls Bridge Boulevard Highveld Extension 73