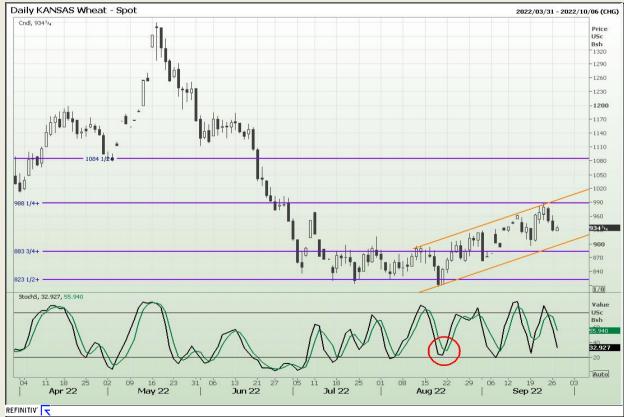

## **Technical Analysis**

Chicago Board of Trade and Kansas Board of Trade - Wheat

Market Report : 27 September 2022

3rd Floor, AFGRI Building 12 Byls Bridge Boulevard Highveld Extension 73