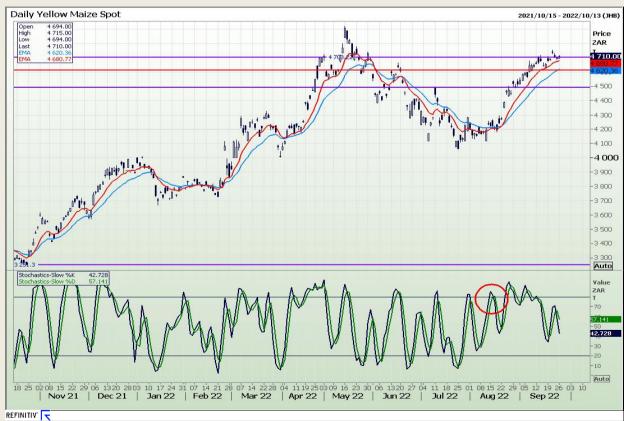

## **Technical Analysis**

South African Futures Exchange - Maize

Market Report : 27 September 2022

3rd Floor, AFGRI Building 12 Byls Bridge Boulevard Highveld Extension 73