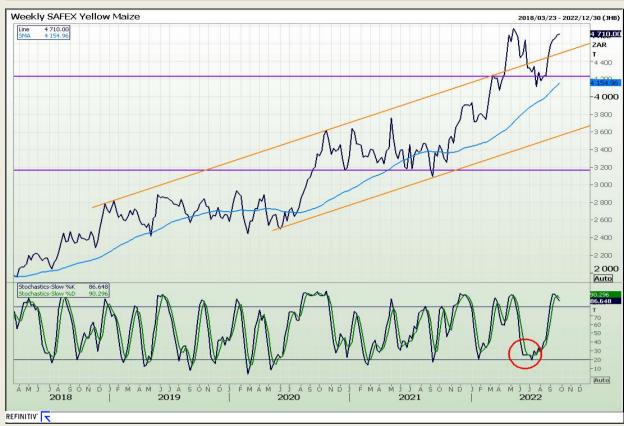

## **Technical Analysis**

South African Futures Exchange - Maize

Market Report : 27 September 2022

3rd Floor, AFGRI Building 12 Byls Bridge Boulevard Highveld Extension 73