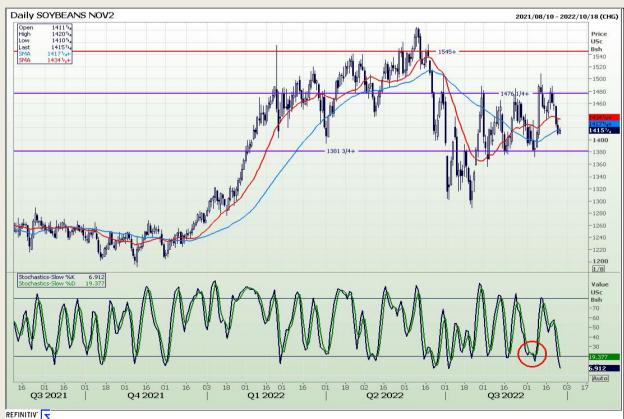

## **Technical Analysis**

**Chicago Board of Trade - Soybeans** 

Market Report : 27 September 2022

3rd Floor, AFGRI Building 12 Byls Bridge Boulevard Highveld Extension 73