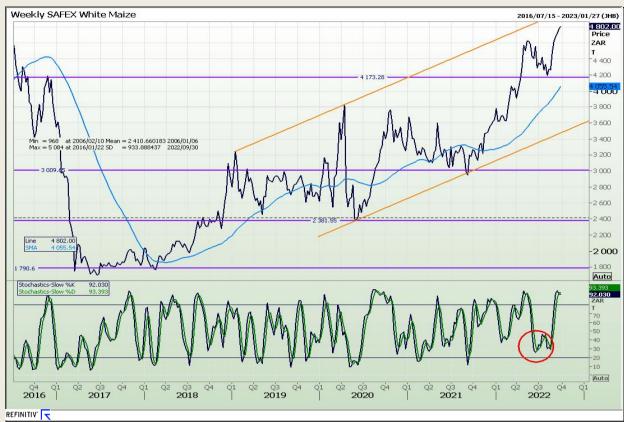

## **Technical Analysis**

South African Futures Exchange - Maize

Market Report : 27 September 2022

3rd Floor, AFGRI Building 12 Byls Bridge Boulevard Highveld Extension 73