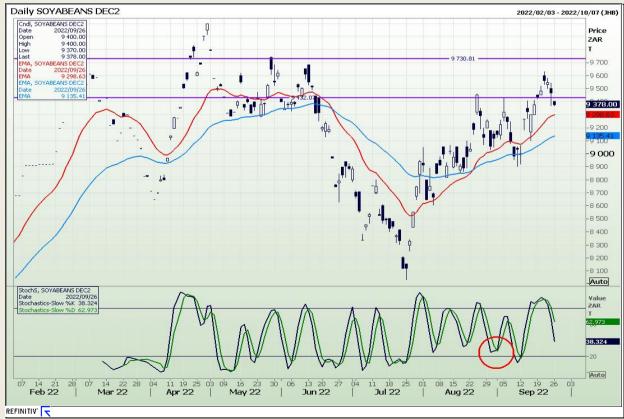

## **Technical Analysis**

South African Futures Exchange - Soybeans

Market Report : 27 September 2022

3rd Floor, AFGRI Building 12 Byls Bridge Boulevard Highveld Extension 73