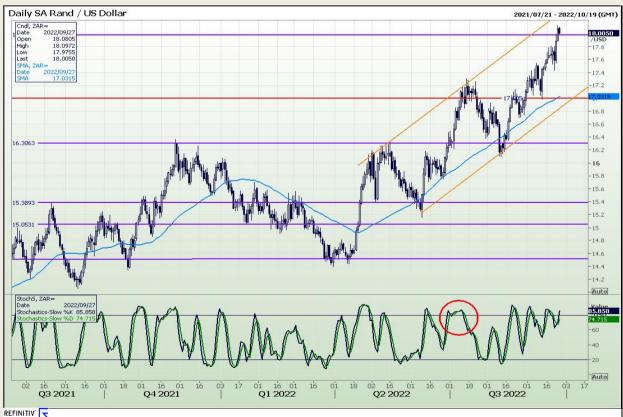

#### Rand / US Dollar

Market Report : 27 September 2022

3rd Floor, AFGRI Building 12 Byls Bridge Boulevard Highveld Extension 73