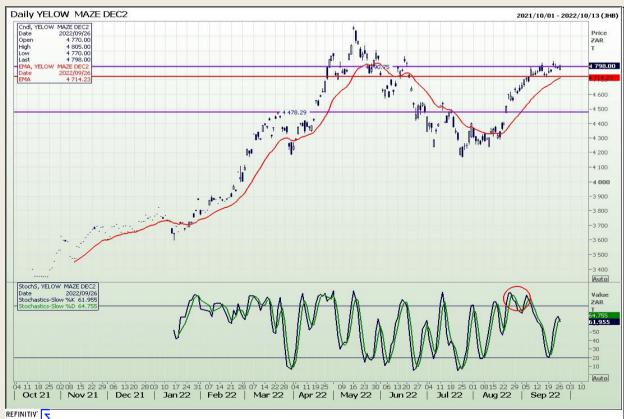

## **Technical Analysis**

South African Futures Exchange - Maize

Market Report : 27 September 2022

3rd Floor, AFGRI Building 12 Byls Bridge Boulevard Highveld Extension 73