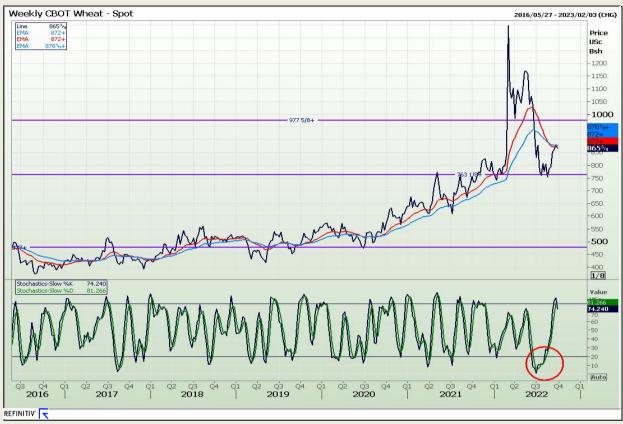

## **Technical Analysis**

Chicago Board of Trade and Kansas Board of Trade - Wheat

Market Report : 27 September 2022

3rd Floor, AFGRI Building 12 Byls Bridge Boulevard Highveld Extension 73