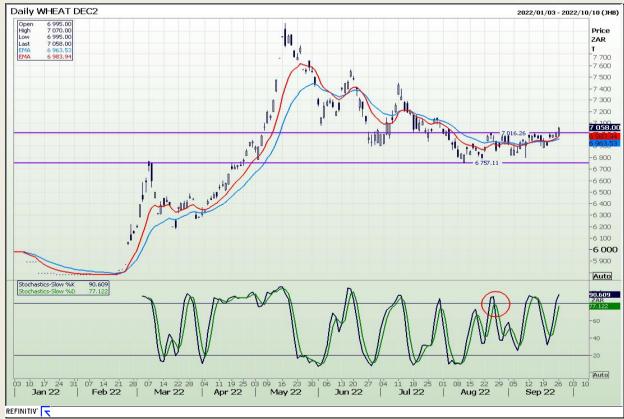

## **Technical Analysis**

South African Futures Exchange - Wheat

Market Report : 27 September 2022

3rd Floor, AFGRI Building 12 Byls Bridge Boulevard Highveld Extension 73