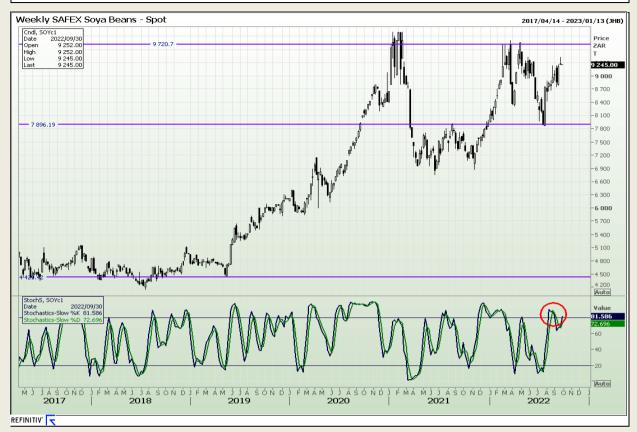

## **Technical Analysis**

South African Futures Exchange - Soybeans

Market Report : 27 September 2022

3rd Floor, AFGRI Building 12 Byls Bridge Boulevard Highveld Extension 73