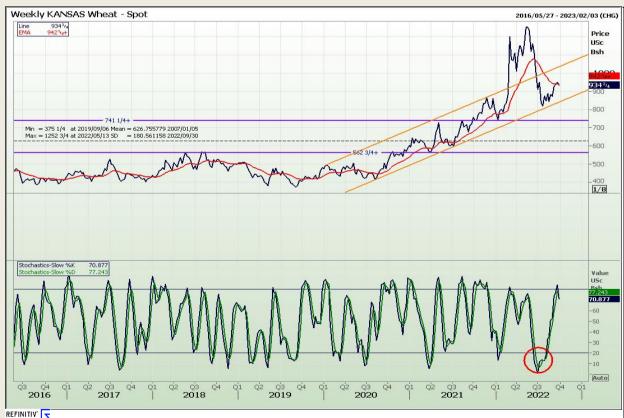

## **Technical Analysis**

Chicago Board of Trade and Kansas Board of Trade - Wheat

Market Report : 27 September 2022

3rd Floor, AFGRI Building 12 Byls Bridge Boulevard Highveld Extension 73