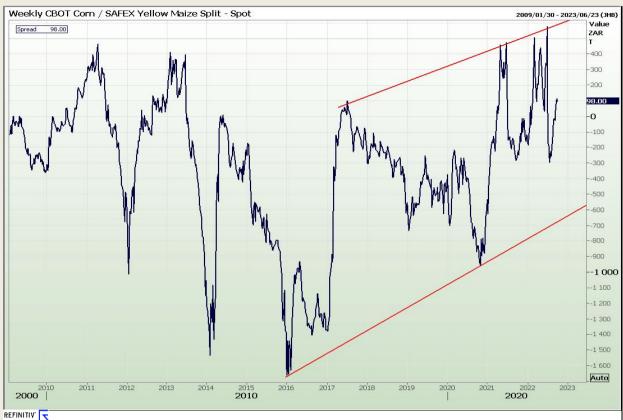

## **Technical Analysis**

**CBOT / SAFEX Spreads** 

Market Report : 27 September 2022

3rd Floor, AFGRI Building 12 Byls Bridge Boulevard Highveld Extension 73