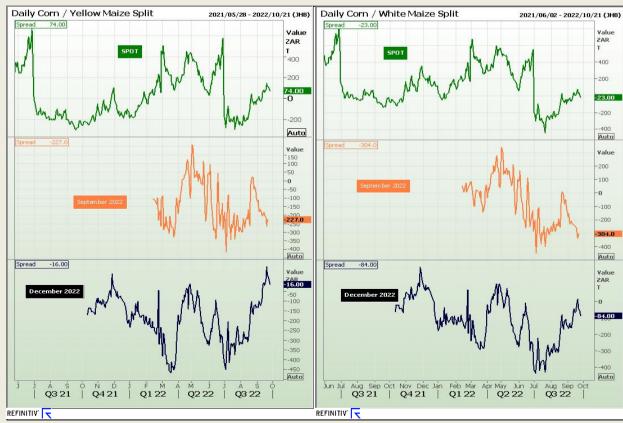

## **Technical Analysis**

**CBOT / SAFEX Spreads** 

Market Report : 28 September 2022

3rd Floor, AFGRI Building 12 Byls Bridge Boulevard Highveld Extension 73