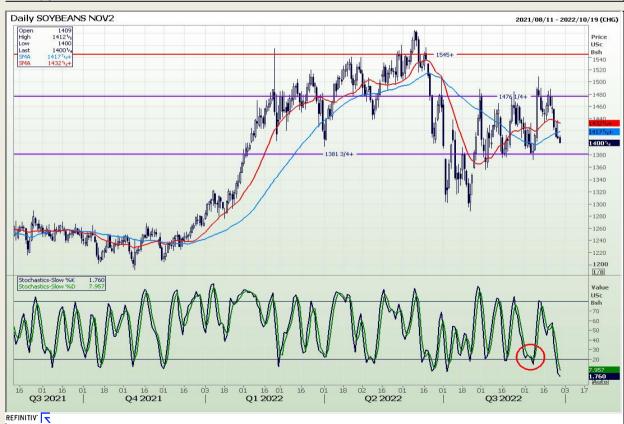

## **Technical Analysis**

**Chicago Board of Trade - Soybeans** 

Market Report: 28 September 2022

3rd Floor, AFGRI Building 12 Byls Bridge Boulevard Highveld Extension 73