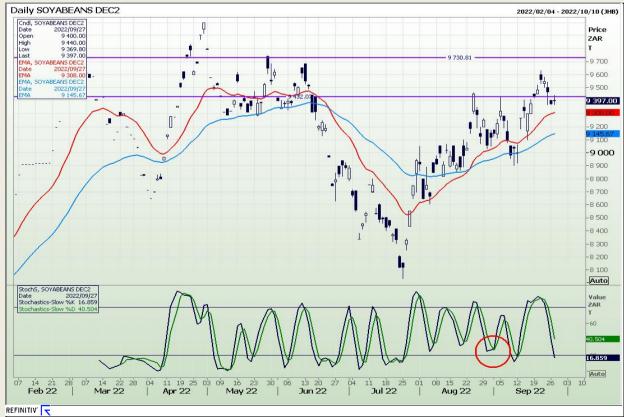

## **Technical Analysis**

South African Futures Exchange - Soybeans

Market Report : 28 September 2022

3rd Floor, AFGRI Building 12 Byls Bridge Boulevard Highveld Extension 73