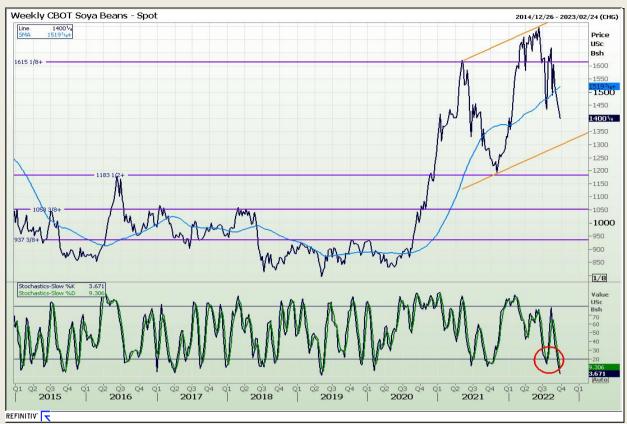

## **Technical Analysis**

**Chicago Board of Trade - Soybeans** 

Market Report: 28 September 2022

3rd Floor, AFGRI Building 12 Byls Bridge Boulevard Highveld Extension 73