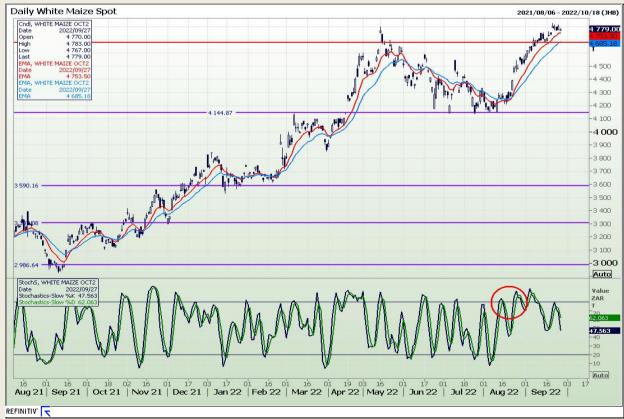

## **Technical Analysis**

South African Futures Exchange - Maize

Market Report : 28 September 2022

3rd Floor, AFGRI Building 12 Byls Bridge Boulevard Highveld Extension 73

## **Technical Analysis**

South African Futures Exchange - Maize

Market Report: 28 September 2022

3rd Floor, AFGRI Building 12 Byls Bridge Boulevard Highveld Extension 73