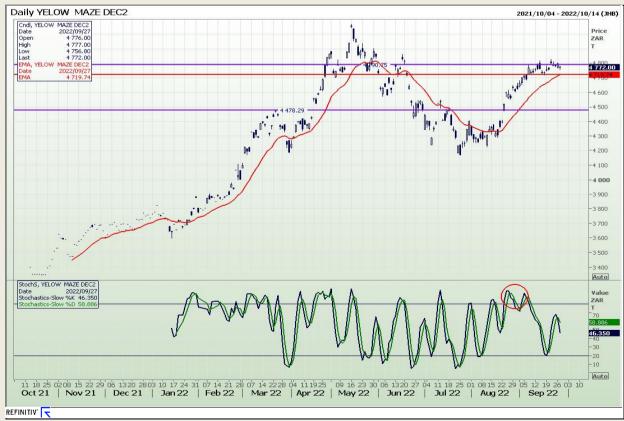

## **Technical Analysis**

South African Futures Exchange - Maize

Market Report : 28 September 2022

3rd Floor, AFGRI Building 12 Byls Bridge Boulevard Highveld Extension 73