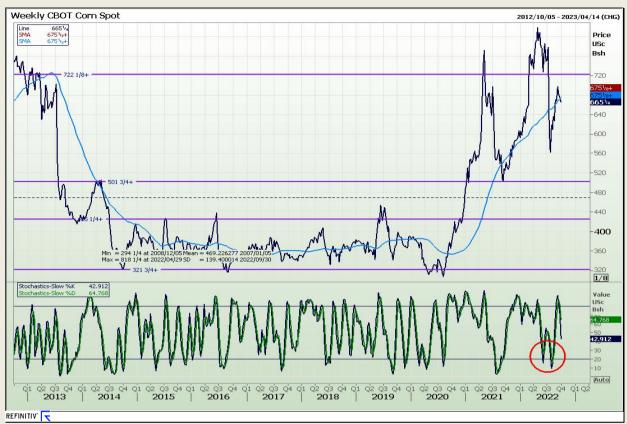

## **Technical Analysis**

Chicago Board of Trade - Corn

Market Report: 28 September 2022

3rd Floor, AFGRI Building 12 Byls Bridge Boulevard Highveld Extension 73