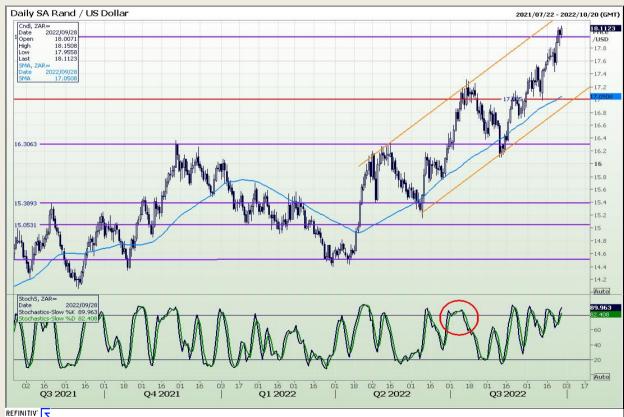

#### Rand / US Dollar

Market Report : 28 September 2022

3rd Floor, AFGRI Building 12 Byls Bridge Boulevard Highveld Extension 73