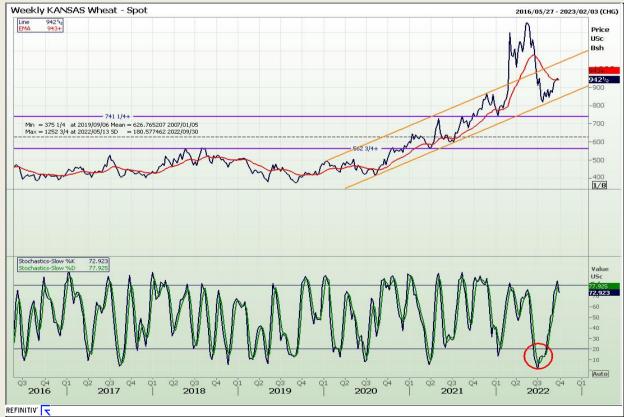

## **Technical Analysis**

Chicago Board of Trade and Kansas Board of Trade - Wheat

Market Report: 28 September 2022

3rd Floor, AFGRI Building 12 Byls Bridge Boulevard Highveld Extension 73