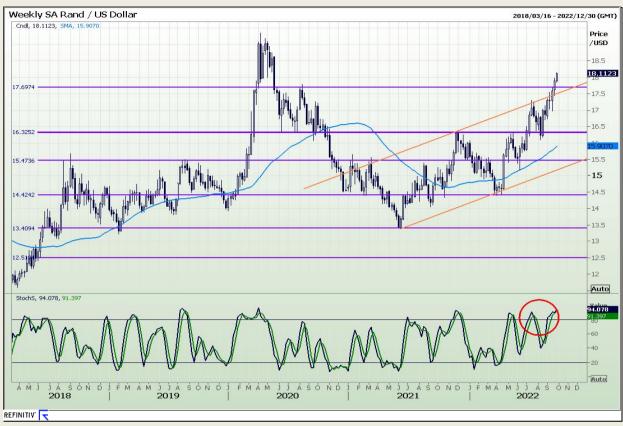

#### Rand / US Dollar

Market Report : 28 September 2022

3rd Floor, AFGRI Building 12 Byls Bridge Boulevard Highveld Extension 73