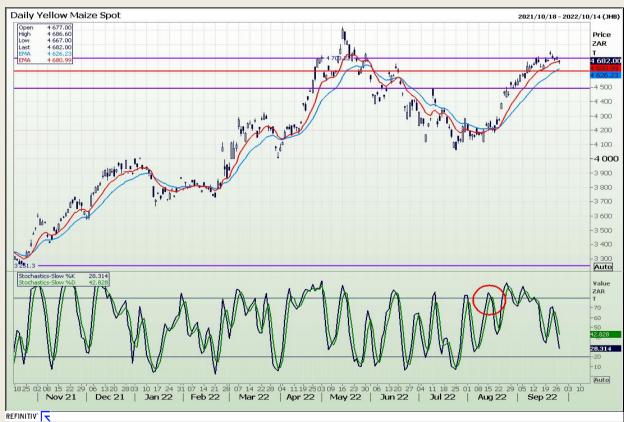

## **Technical Analysis**

South African Futures Exchange - Maize

Market Report: 28 September 2022

3rd Floor, AFGRI Building 12 Byls Bridge Boulevard Highveld Extension 73