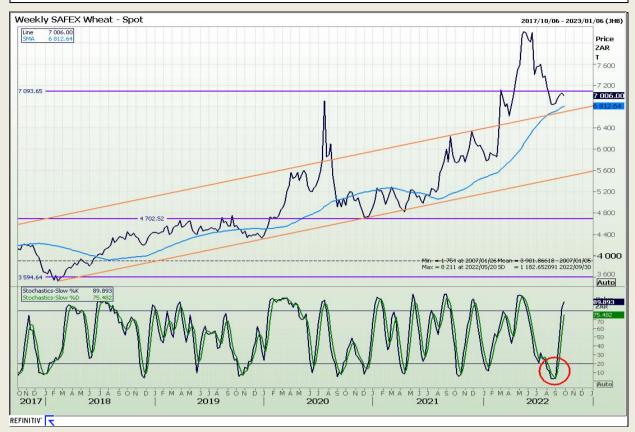

## **Technical Analysis**

South African Futures Exchange - Wheat

Market Report : 28 September 2022

3rd Floor, AFGRI Building 12 Byls Bridge Boulevard Highveld Extension 73