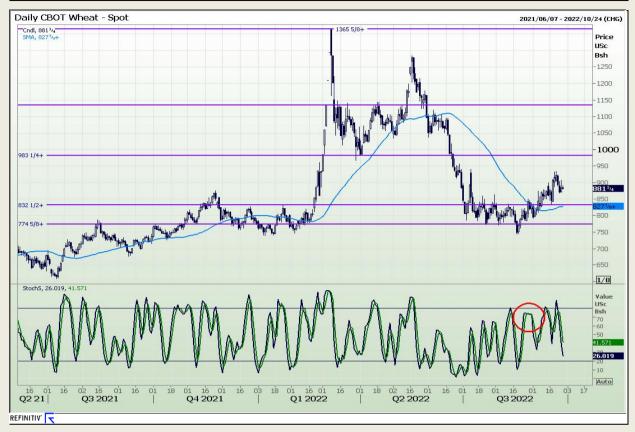

## **Technical Analysis**

Chicago Board of Trade and Kansas Board of Trade - Wheat

Market Report: 28 September 2022

3rd Floor, AFGRI Building 12 Byls Bridge Boulevard Highveld Extension 73