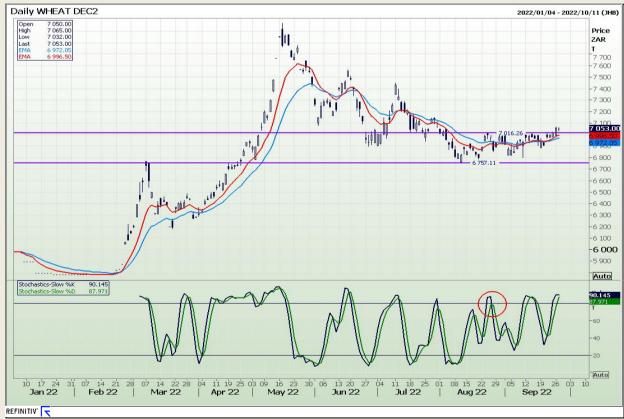

## **Technical Analysis**

South African Futures Exchange - Wheat

Market Report : 28 September 2022

3rd Floor, AFGRI Building 12 Byls Bridge Boulevard Highveld Extension 73