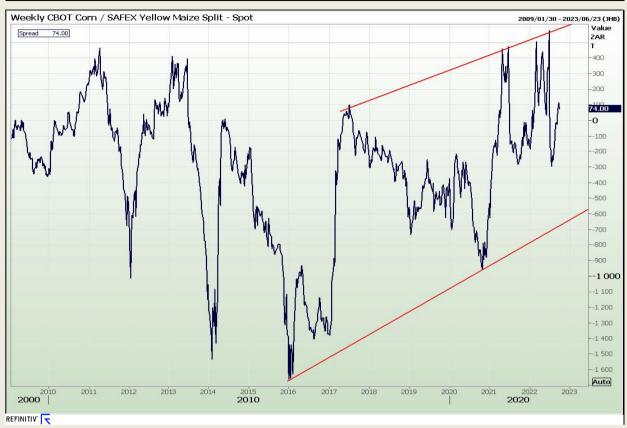

## **Technical Analysis**

**CBOT / SAFEX Spreads** 

Market Report : 28 September 2022

3rd Floor, AFGRI Building 12 Byls Bridge Boulevard Highveld Extension 73