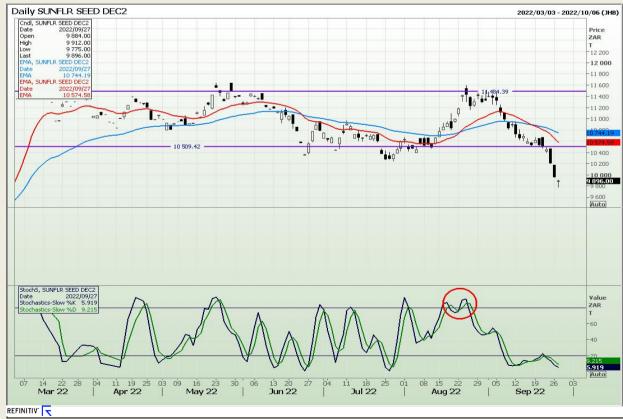

sis**

South African Futures Exchange - Wheat







Market Report : 28 September 2022

3rd Floor, AFGRI Building 12 Byls Bridge Boulevard Highveld Extension 73

## **Technical Analysis**

Chicago Board of Trade and Kansas Board of Trade - Wheat







Market Report: 28 September 2022

3rd Floor, AFGRI Building 12 Byls Bridge Boulevard Highveld Extension 73

## **Technical Analysis**

**Chicago Board of Trade - Soybeans** 







Market Report: 28 September 2022

3rd Floor, AFGRI Building 12 Byls Bridge Boulevard Highveld Extension 73

## **Technical Analysis**

South African Futures Exchange - Soybeans







Market Report : 28 September 2022

3rd Floor, AFGRI Building 12 Byls Bridge Boulevard Highveld Extension 73

## **Technical Analysis**

South African Futures Exchange - Sunflower