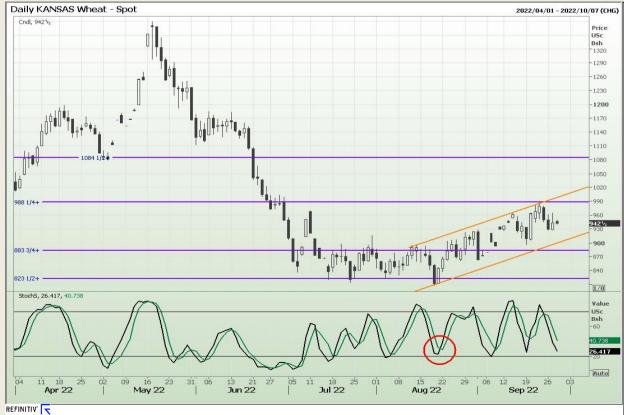

## **Technical Analysis**

Chicago Board of Trade and Kansas Board of Trade - Wheat

Market Report: 28 September 2022

3rd Floor, AFGRI Building 12 Byls Bridge Boulevard Highveld Extension 73