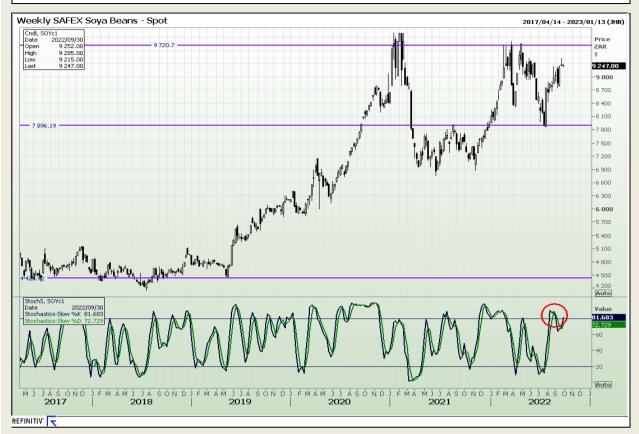

## **Technical Analysis**

South African Futures Exchange - Soybeans

Market Report : 28 September 2022

3rd Floor, AFGRI Building 12 Byls Bridge Boulevard Highveld Extension 73