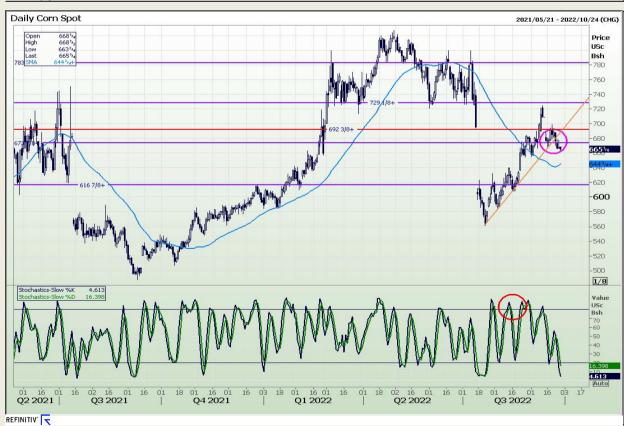

## **Technical Analysis**

Chicago Board of Trade - Corn

Market Report: 28 September 2022

3rd Floor, AFGRI Building 12 Byls Bridge Boulevard Highveld Extension 73