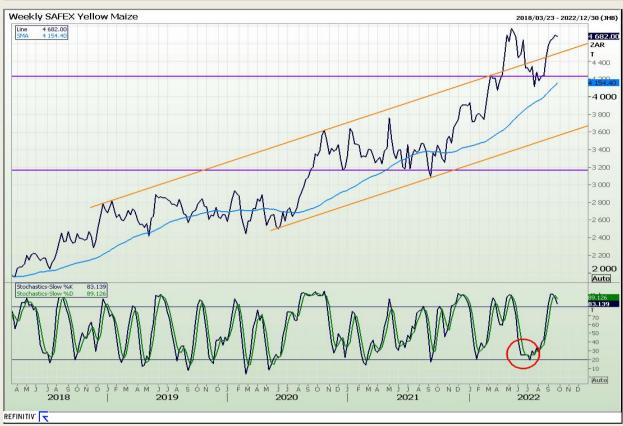

## **Technical Analysis**

South African Futures Exchange - Maize

Market Report : 28 September 2022

3rd Floor, AFGRI Building 12 Byls Bridge Boulevard Highveld Extension 73