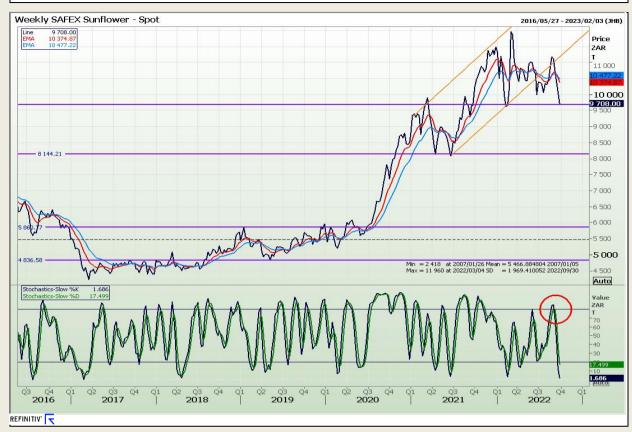

lysis**

South African Futures Exchange - Wheat







Market Report : 28 September 2022

3rd Floor, AFGRI Building 12 Byls Bridge Boulevard Highveld Extension 73

## **Technical Analysis**

Chicago Board of Trade and Kansas Board of Trade - Wheat







Market Report: 28 September 2022

3rd Floor, AFGRI Building 12 Byls Bridge Boulevard Highveld Extension 73

## **Technical Analysis**

**Chicago Board of Trade - Soybeans** 







Market Report: 28 September 2022

3rd Floor, AFGRI Building 12 Byls Bridge Boulevard Highveld Extension 73

## **Technical Analysis**

South African Futures Exchange - Soybeans







Market Report : 28 September 2022

3rd Floor, AFGRI Building 12 Byls Bridge Boulevard Highveld Extension 73

## **Technical Analysis**

South African Futures Exchange - Sunflower