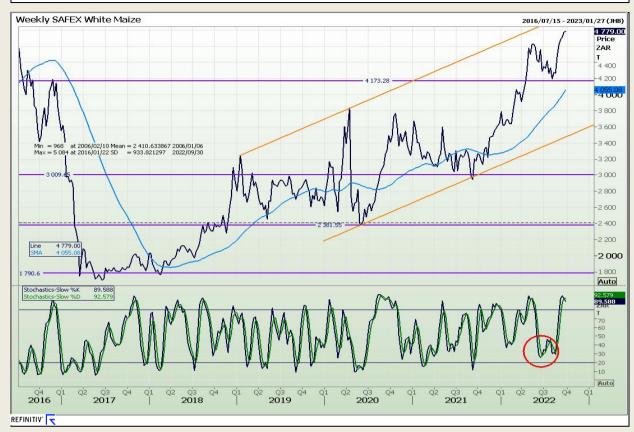

## **Technical Analysis**

South African Futures Exchange - Maize

Market Report : 28 September 2022

3rd Floor, AFGRI Building 12 Byls Bridge Boulevard Highveld Extension 73

## **Technical Analysis**

South African Futures Exchange - Maize

Market Report: 28 September 2022

3rd Floor, AFGRI Building 12 Byls Bridge Boulevard Highveld Extension 73