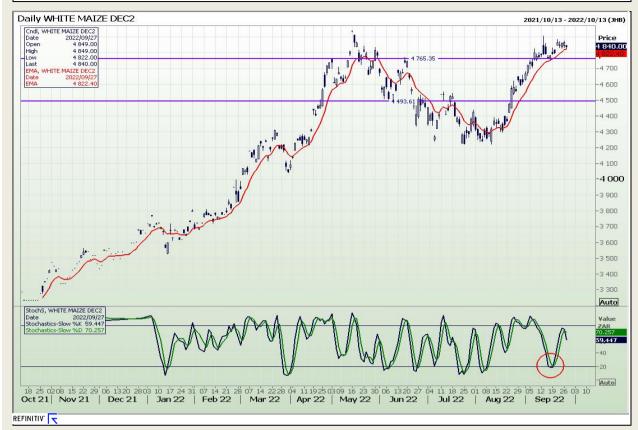

## **Technical Analysis**

South African Futures Exchange - Maize

Market Report: 28 September 2022

3rd Floor, AFGRI Building 12 Byls Bridge Boulevard Highveld Extension 73