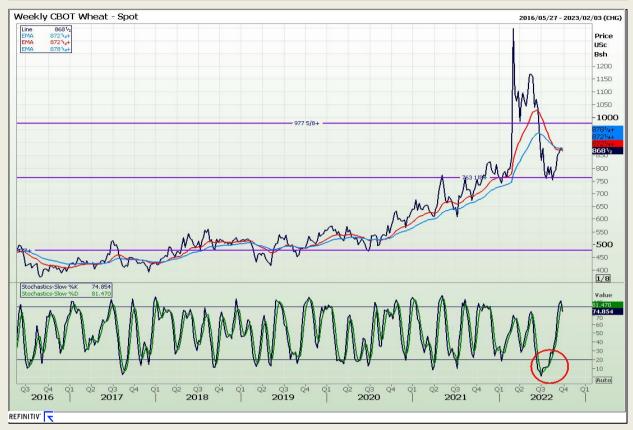

## **Technical Analysis**

Chicago Board of Trade and Kansas Board of Trade - Wheat

Market Report: 28 September 2022

3rd Floor, AFGRI Building 12 Byls Bridge Boulevard Highveld Extension 73