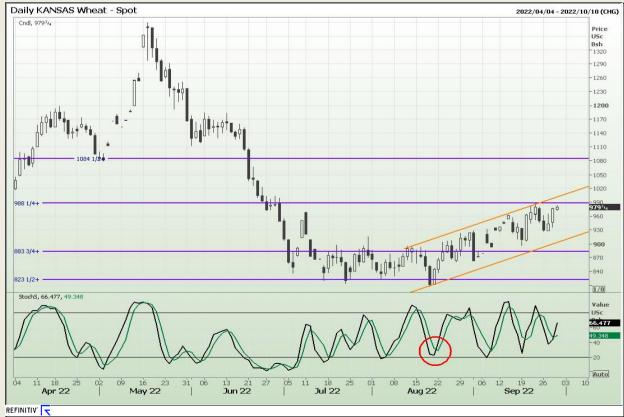

# **Technical Analysis**

Chicago Board of Trade and Kansas Board of Trade - Wheat

Market Report: 29 September 2022

3rd Floor, AFGRI Building 12 Byls Bridge Boulevard Highveld Extension 73