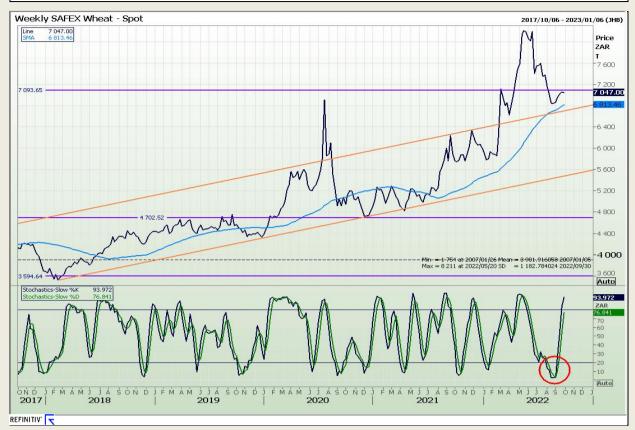

# **Technical Analysis**

South African Futures Exchange - Wheat

Market Report: 29 September 2022

3rd Floor, AFGRI Building 12 Byls Bridge Boulevard Highveld Extension 73