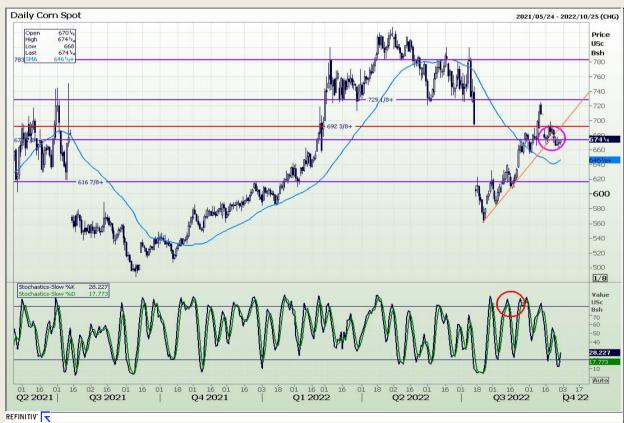

## **Technical Analysis**

Chicago Board of Trade - Corn

Market Report: 29 September 2022

3rd Floor, AFGRI Building 12 Byls Bridge Boulevard Highveld Extension 73