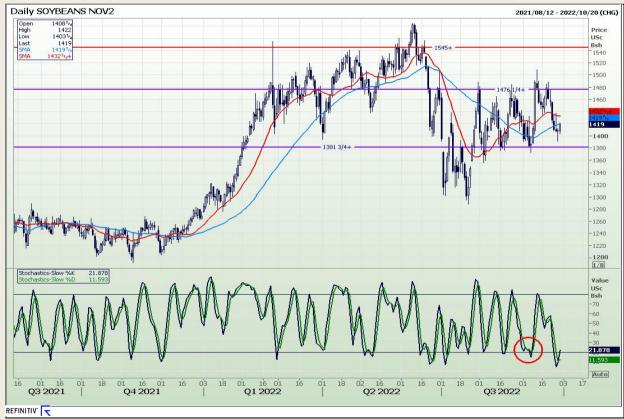

# **Technical Analysis**

Chicago Board of Trade - Soybeans

Market Report: 29 September 2022

3rd Floor, AFGRI Building 12 Byls Bridge Boulevard Highveld Extension 73