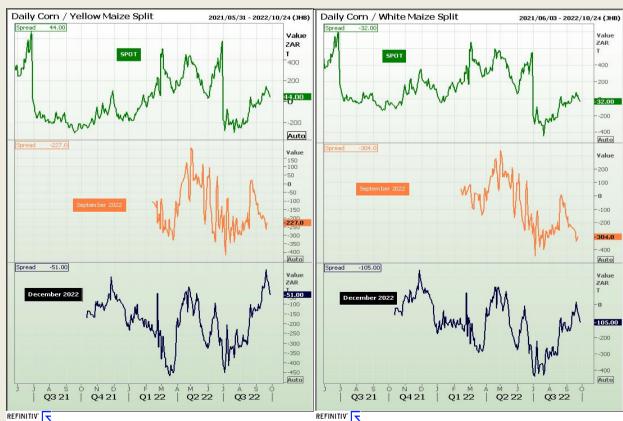

# **Technical Analysis**

**CBOT / SAFEX Spreads** 

Market Report: 29 September 2022

3rd Floor, AFGRI Building 12 Byls Bridge Boulevard Highveld Extension 73