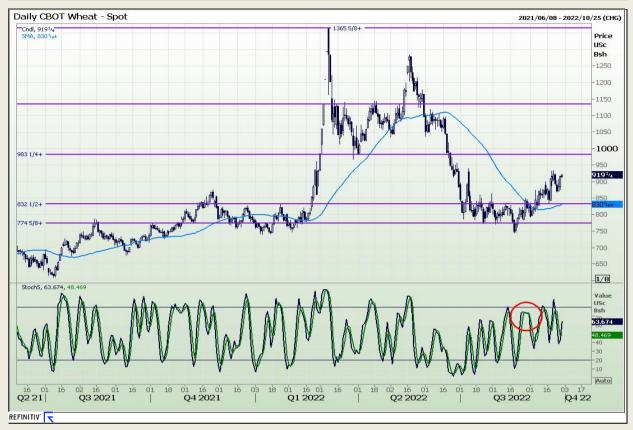

# **Technical Analysis**

Chicago Board of Trade and Kansas Board of Trade - Wheat

Market Report: 29 September 2022

3rd Floor, AFGRI Building 12 Byls Bridge Boulevard Highveld Extension 73