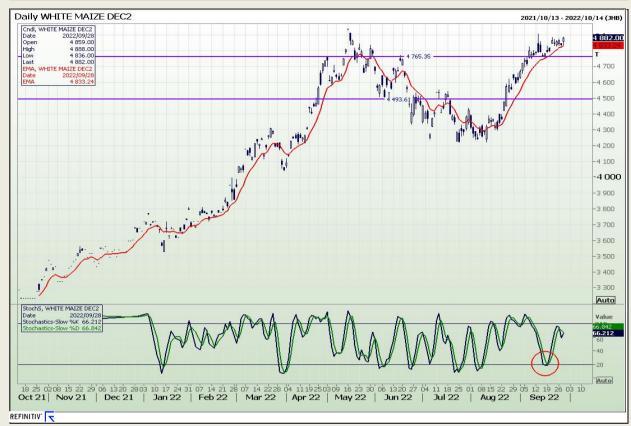

# **Technical Analysis**

South African Futures Exchange - Maize

Market Report: 29 September 2022

3rd Floor, AFGRI Building 12 Byls Bridge Boulevard Highveld Extension 73