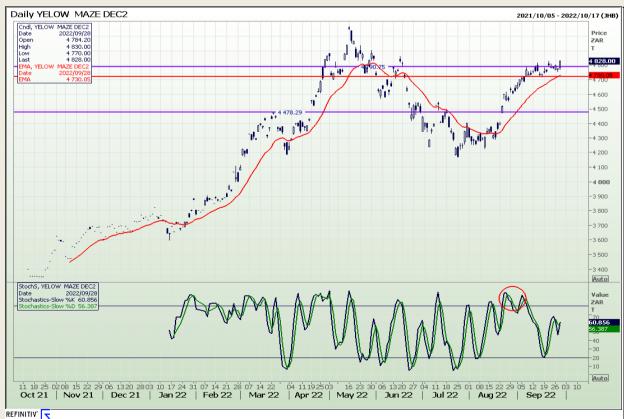

# **Technical Analysis**

South African Futures Exchange - Maize

Market Report: 29 September 2022

3rd Floor, AFGRI Building 12 Byls Bridge Boulevard Highveld Extension 73