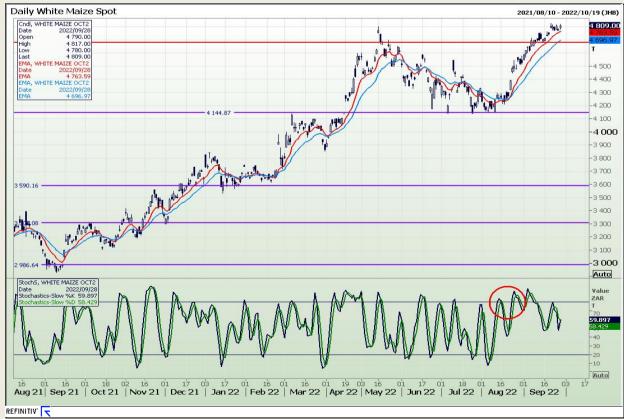

## **Technical Analysis**

South African Futures Exchange - Maize

Market Report: 29 September 2022

3rd Floor, AFGRI Building 12 Byls Bridge Boulevard Highveld Extension 73

# **Technical Analysis**

South African Futures Exchange - Maize

Market Report: 29 September 2022

3rd Floor, AFGRI Building 12 Byls Bridge Boulevard Highveld Extension 73