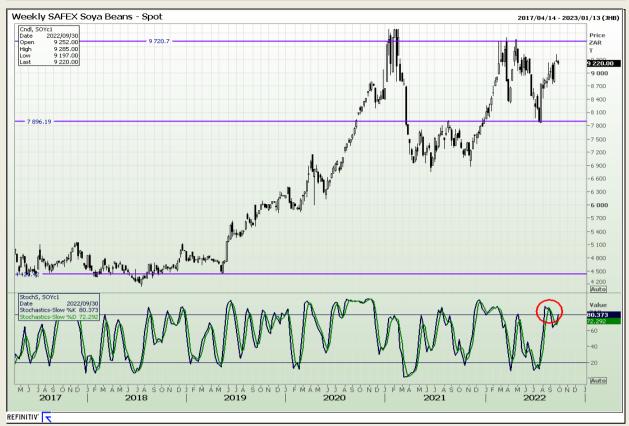

# **Technical Analysis**

South African Futures Exchange - Soybeans

Market Report: 29 September 2022

3rd Floor, AFGRI Building 12 Byls Bridge Boulevard Highveld Extension 73