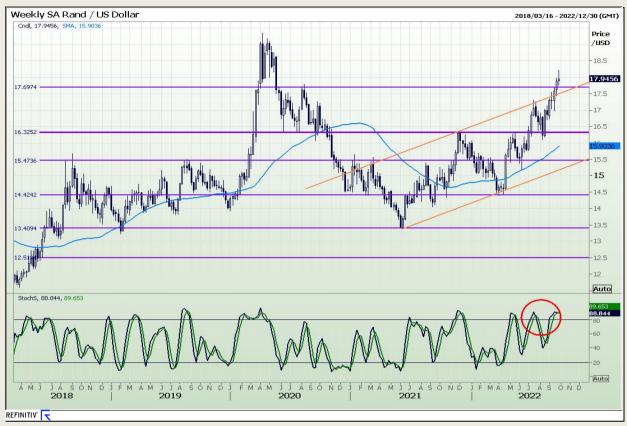

# **Technical Analysis**

Rand / US Dollar

Market Report : 29 September 2022

3rd Floor, AFGRI Building 12 Byls Bridge Boulevard Highveld Extension 73