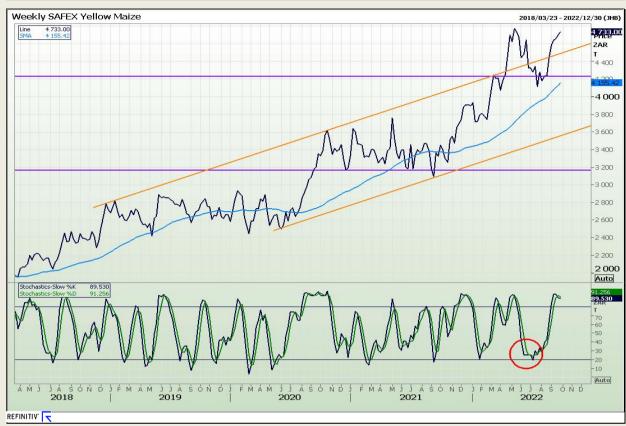

## **Technical Analysis**

South African Futures Exchange - Maize

Market Report: 29 September 2022

3rd Floor, AFGRI Building 12 Byls Bridge Boulevard Highveld Extension 73