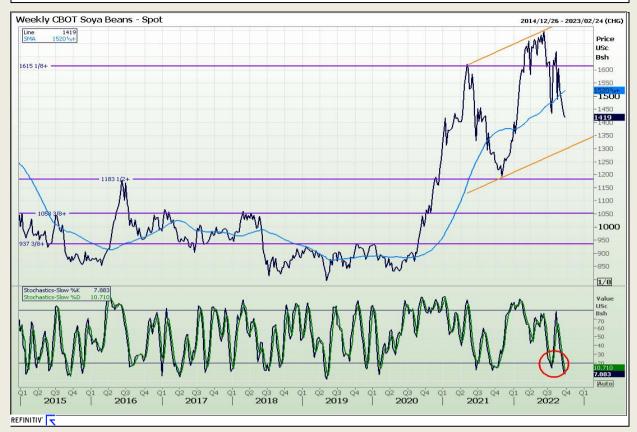

# **Technical Analysis**

Chicago Board of Trade - Soybeans

Market Report: 29 September 2022

3rd Floor, AFGRI Building 12 Byls Bridge Boulevard Highveld Extension 73