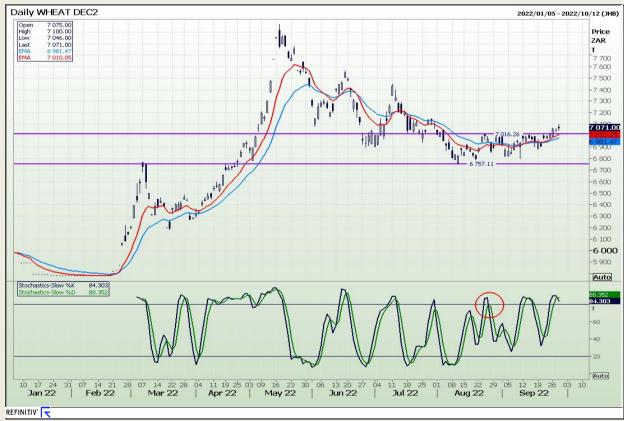

# **Technical Analysis**

South African Futures Exchange - Wheat

Market Report: 29 September 2022

3rd Floor, AFGRI Building 12 Byls Bridge Boulevard Highveld Extension 73