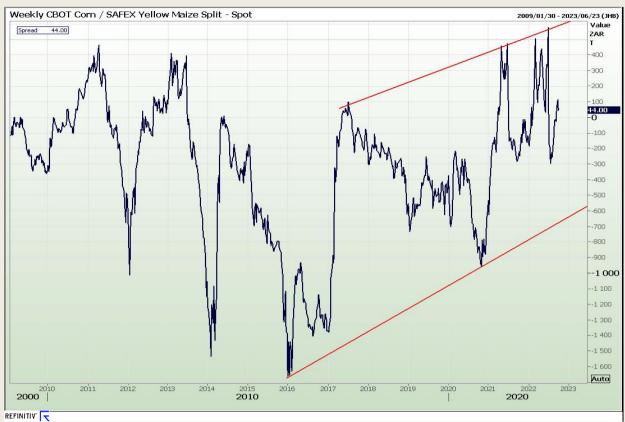

# **Technical Analysis**

**CBOT / SAFEX Spreads** 

Market Report: 29 September 2022

3rd Floor, AFGRI Building 12 Byls Bridge Boulevard Highveld Extension 73