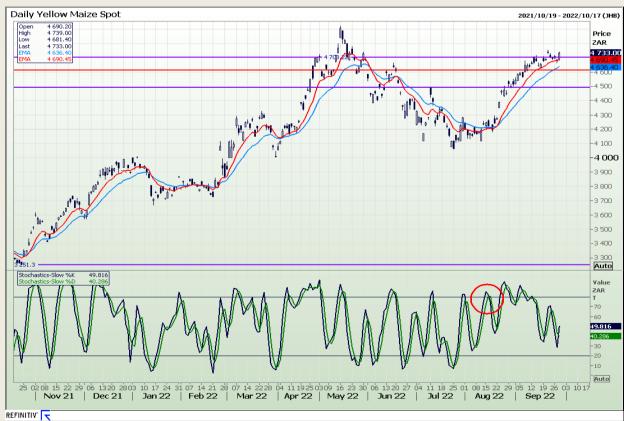

# **Technical Analysis**

South African Futures Exchange - Maize

Market Report: 29 September 2022

3rd Floor, AFGRI Building 12 Byls Bridge Boulevard Highveld Extension 73