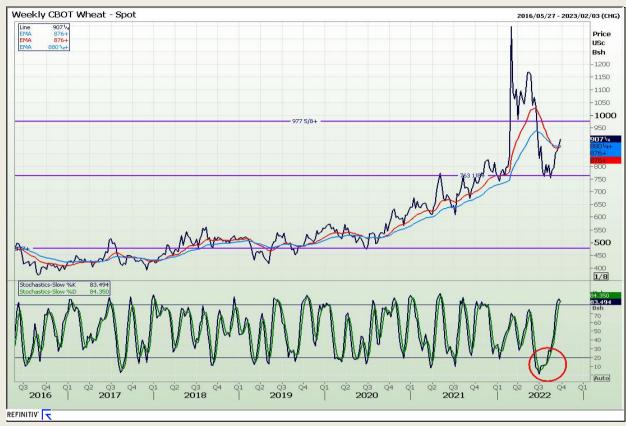

# **Technical Analysis**

Chicago Board of Trade and Kansas Board of Trade - Wheat

Market Report: 29 September 2022

3rd Floor, AFGRI Building 12 Byls Bridge Boulevard Highveld Extension 73