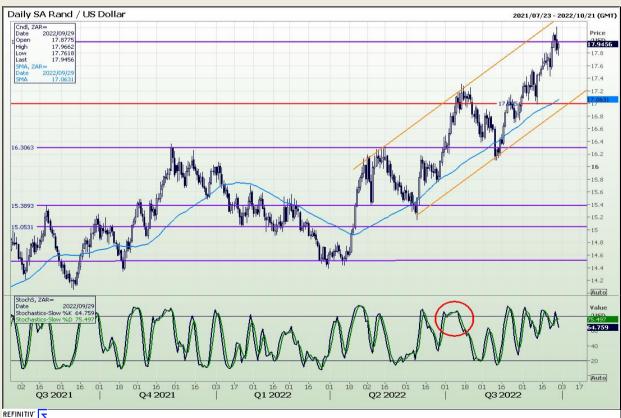

# **Technical Analysis**

Rand / US Dollar

Market Report : 29 September 2022

3rd Floor, AFGRI Building 12 Byls Bridge Boulevard Highveld Extension 73