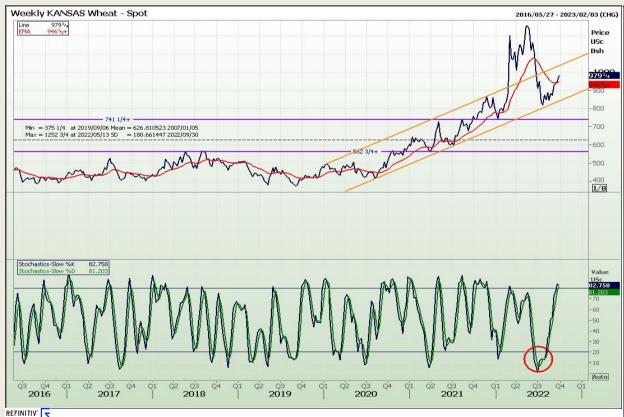

# **Technical Analysis**

Chicago Board of Trade and Kansas Board of Trade - Wheat

Market Report: 29 September 2022

3rd Floor, AFGRI Building 12 Byls Bridge Boulevard Highveld Extension 73