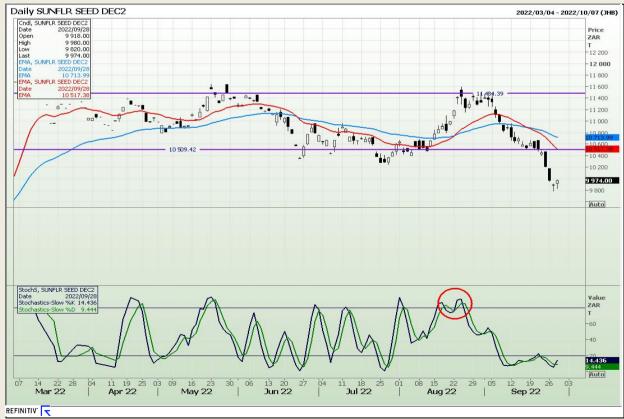

nical Analysis**

South African Futures Exchange - Wheat







Market Report: 29 September 2022

3rd Floor, AFGRI Building 12 Byls Bridge Boulevard Highveld Extension 73

# **Technical Analysis**

Chicago Board of Trade and Kansas Board of Trade - Wheat







Market Report: 29 September 2022

3rd Floor, AFGRI Building 12 Byls Bridge Boulevard Highveld Extension 73

# **Technical Analysis**

Chicago Board of Trade - Soybeans







Market Report: 29 September 2022

3rd Floor, AFGRI Building 12 Byls Bridge Boulevard Highveld Extension 73

# **Technical Analysis**

South African Futures Exchange - Soybeans







Market Report: 29 September 2022

3rd Floor, AFGRI Building 12 Byls Bridge Boulevard Highveld Extension 73

# **Technical Analysis**

South African Futures Exchange - Sunflower