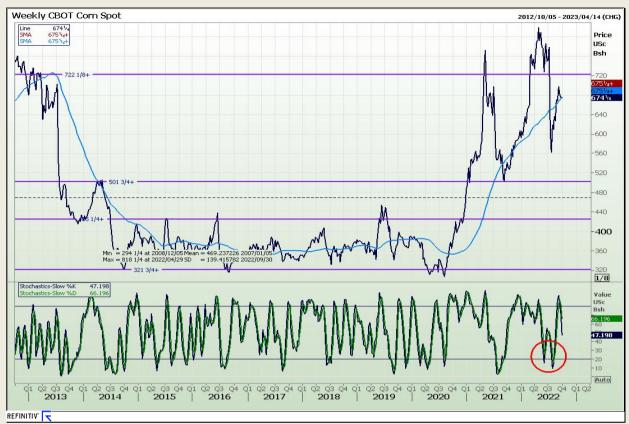

## **Technical Analysis**

Chicago Board of Trade - Corn

Market Report: 29 September 2022

3rd Floor, AFGRI Building 12 Byls Bridge Boulevard Highveld Extension 73