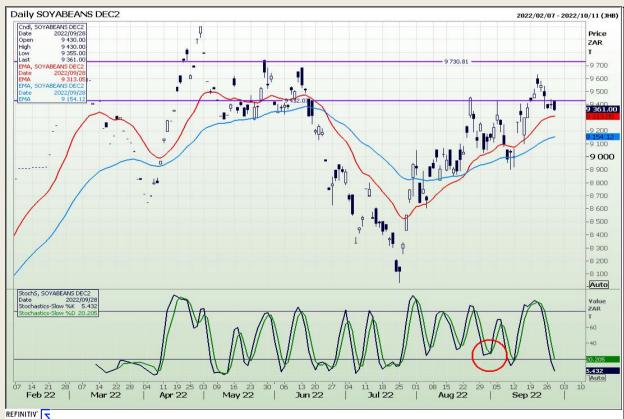

# **Technical Analysis**

Chicago Board of Trade - Soybeans

Market Report: 29 September 2022

3rd Floor, AFGRI Building 12 Byls Bridge Boulevard Highveld Extension 73