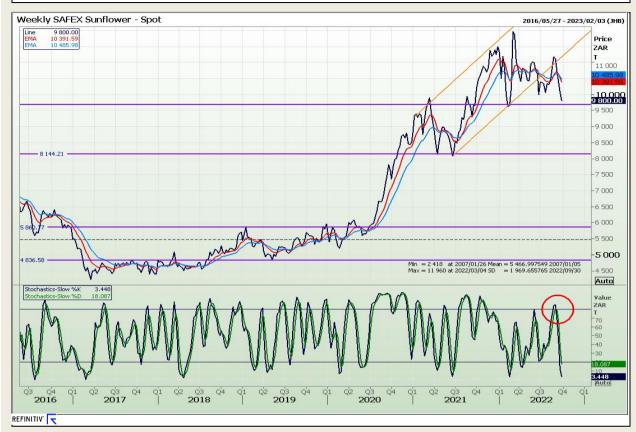

chnical Analysis**

South African Futures Exchange - Wheat







Market Report: 29 September 2022

3rd Floor, AFGRI Building 12 Byls Bridge Boulevard Highveld Extension 73

# **Technical Analysis**

Chicago Board of Trade and Kansas Board of Trade - Wheat







Market Report: 29 September 2022

3rd Floor, AFGRI Building 12 Byls Bridge Boulevard Highveld Extension 73

# **Technical Analysis**

Chicago Board of Trade - Soybeans







Market Report: 29 September 2022

3rd Floor, AFGRI Building 12 Byls Bridge Boulevard Highveld Extension 73

# **Technical Analysis**

South African Futures Exchange - Soybeans







Market Report: 29 September 2022

3rd Floor, AFGRI Building 12 Byls Bridge Boulevard Highveld Extension 73

# **Technical Analysis**

South African Futures Exchange - Sunflower