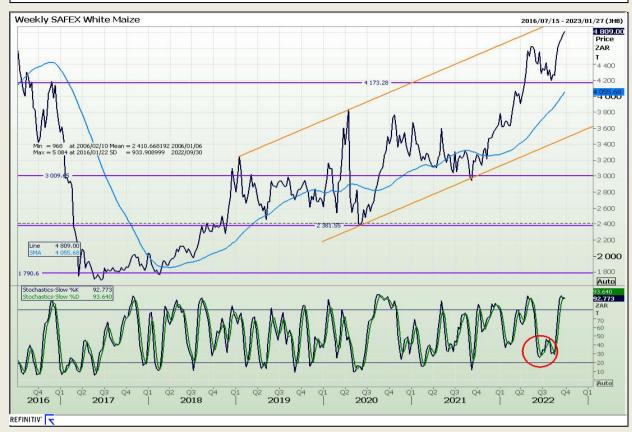

## **Technical Analysis**

South African Futures Exchange - Maize

Market Report: 29 September 2022

3rd Floor, AFGRI Building 12 Byls Bridge Boulevard Highveld Extension 73

# **Technical Analysis**

South African Futures Exchange - Maize

Market Report: 29 September 2022

3rd Floor, AFGRI Building 12 Byls Bridge Boulevard Highveld Extension 73