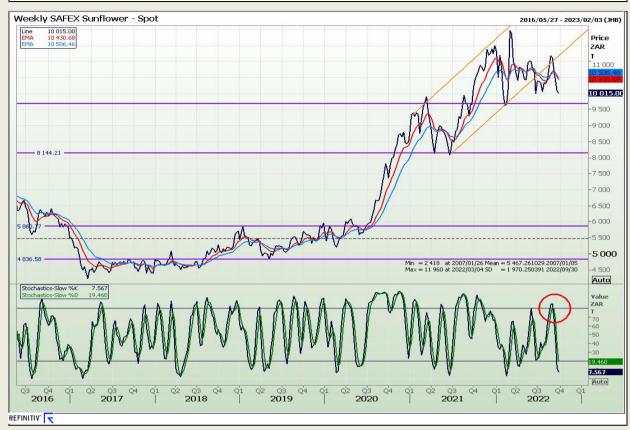

# **Technical Analysis**

South African Futures Exchange - Sunflower

DISCLAIMER: This report has been prepared by GroCapital Financial Services Pty Ltd, a wholly owned subsidiary of AFGRI Operations Limitedis provided to you for information purposes only.GROCAPITAL AND AFGRI hereby certify that the views expressed in this report were obtained from sources which GROCAPITAL AND AFGRI consider to be reliable.GROCAPITAL AND AFGRI do not make any representations or give any guarantees or warranties, expressed or implied, as to the correctness, accuracy or completeness of the report.Net Hort GROCAPITAL AND AFGRI, nor any of their respective officers, directors, partners or employees, shall assume any liability for any losses arising from errors or omissions in the opinions, forecasts or information, irrespective of whether there has been any negligence by GroCapital and AFGRI, their affiliate, or their respective officers, directors, partners or employees, regardless of whether such damages were foreseen or unforeseen. The information contained in this report is confidential and may be subject to legal privilege. This