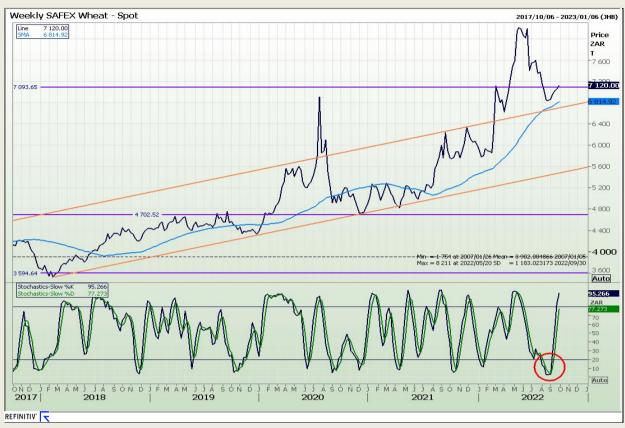

# **Technical Analysis**

South African Futures Exchange - Wheat

DISCLAIMER: This report has been prepared by GroCapital Financial Services Pty Ltd, a wholly owned subsidiary of AFGRI Operations Limitedis provided to you for information purposes only.GROCAPITAL AND AFGRI hereby certify that the views expressed in this report were obtained from sources which GROCAPITAL AND AFGRI consider to be reliable.GROCAPITAL AND AFGRI do not make any representations or give any guarantees or warranties, expressed or implied, as to the correctness, accuracy or completeness of the report.Net here GROCAPITAL AND AFGRI, nor any of their respective officers, directors, partners or employees, shall assume any liability for any losses arising from errors or omissions in the opinions, forecasts or information, irrespective of whether there has been any negligence by GroCapital and AFGRI, their affiliate, or their respective officers, directors, partners or employees, regardless of whether such damages were foreseen or unforeseen. The information contained in this report is confidential and may be subject to legal privilege. This

Market Report: 30 September 2022

3rd Floor, AFGRI Building 12 Byls Bridge Boulevard Highveld Extension 73