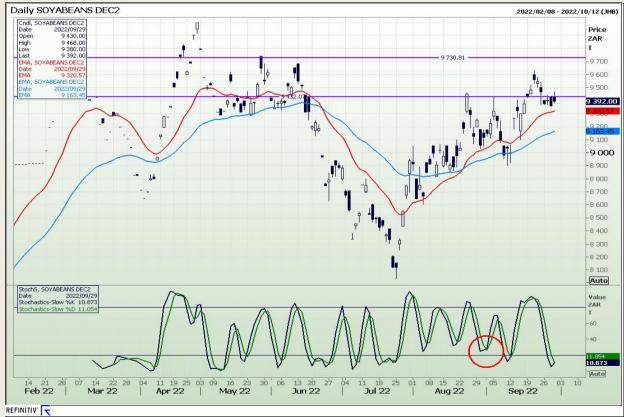

# **Technical Analysis**

South African Futures Exchange - Soybeans

DISCLAIMER: This report has been prepared by GroCapital Financial Services Pty Ltd, a wholly owned subsidiary of AFGRI Operations Limitedis provided to you for information purposes only.GROCAPITAL AND AFGRI hereby certify that the views expressed in this report were obtained from sources which GROCAPITAL AND AFGRI consider to be reliable.GROCAPITAL AND AFGRI do not make any representations or give any guarantees or warranties, expressed or implied, as to the correctness, accuracy or completeness of the report.Net here GROCAPITAL AND AFGRI, nor any of their respective officers, directors, partners or employees, shall assume any liability for any losses arising from errors or omissions in the opinions, forecasts or information, irrespective of whether there has been any negligence by GroCapital and AFGRI, their affiliate, or their respective officers, directors, partners or employees, regardless of whether such damages were foreseen or unforeseen. The information contained in this report is confidential and may be subject to legal privilege. This