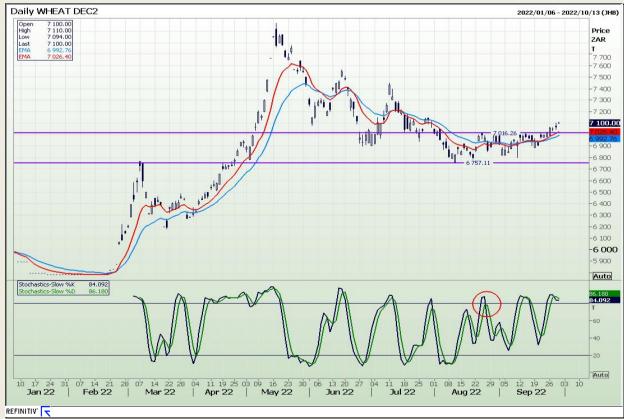

# **Technical Analysis**

South African Futures Exchange - Wheat

DISCLAIMER: This report has been prepared by GroCapital Financial Services Pty Ltd, a wholly owned subsidiary of AFGRI Operations Limitedis provided to you for information purposes only.GROCAPITAL AND AFGRI hereby certify that the views expressed in this report were obtained from sources which GROCAPITAL AND AFGRI consider to be reliable.GROCAPITAL AND AFGRI do not make any representations or give any guarantees or warranties, expressed or implied, as to the correctness, accuracy or completeness of the report.Net here GROCAPITAL AND AFGRI, nor any of their respective officers, directors, partners or employees, shall assume any liability for any losses arising from errors or omissions in the opinions, forecasts or information, irrespective of whether there has been any negligence by GroCapital and AFGRI, their affiliate, or their respective officers, directors, partners or employees, regardless of whether such damages were foreseen or unforeseen. The information contained in this report is confidential and may be subject to legal privilege. This