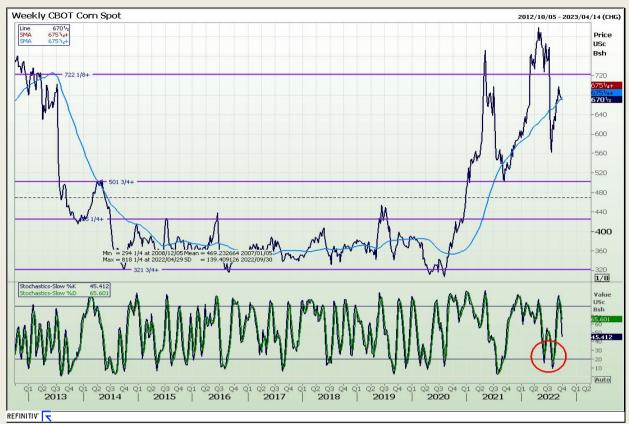

# **Technical Analysis**

Chicago Board of Trade - Corn

DISCLAIMER: This report has been prepared by GroCapital Financial Services Pty Ltd, a wholly owned subsidiary of AFGRI Operations Limitedis provided to you for information purposes only.GROCAPITAL AND AFGRI hereby certify that the views expressed in this report were obtained from sources which GROCAPITAL AND AFGRI consider to be reliable.GROCAPITAL AND AFGRI do not make any representations or give any guarantees or warranties, expressed or implied, as to the correctness, accuracy or completeness of the report.Neither GROCAPITAL AND AFGRI, on any of their respective officers, directors, partners or employees, shall assume any liability for any losses arising from errors or omissions in the opinions, forecasts or information, irrespective of whether there has been any negligence by GroCapital and AFGRI, their affiliate, or their respective officers, directors, partners or employees, regardless of whether such damages were foreseen or unforeseen. The information contained in this report is confidential and may be subject to legal privilege. This