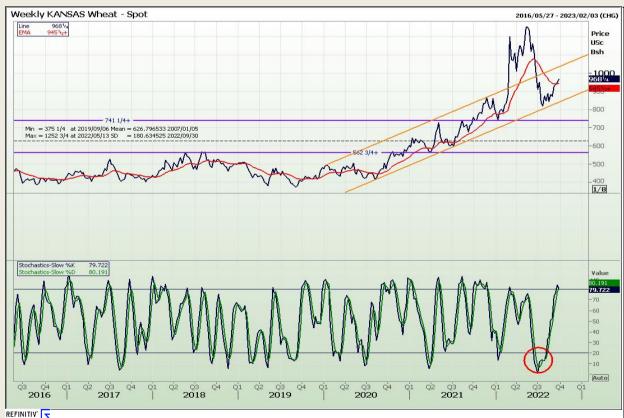

# **Technical Analysis**

Chicago Board of Trade and Kansas Board of Trade - Wheat

DISCLAIMER: This report has been prepared by GroCapital Financial Services Pty Ltd, a wholly owned subsidiary of AFGRI Operations Limitedis provided to you for information purposes only.GROCAPITAL AND AFGRI hereby certify that the views expressed in this report were obtained from sources which GROCAPITAL AND AFGRI consider to be reliable.GROCAPITAL AND AFGRI do not make any representations or give any guarantees or warranties, expressed or implied, as to the correctness, accuracy or completeness of the report.Neither GROCAPITAL AND AFGRI, nor any of their respective officers, directors, partners or employees, shall assume any liability for any losses arising from errors or omissions in the opinions, forecasts or information, irrespective of whether there has been any negligence by GroCapital and AFGRI, their affiliate, or their respective officers, directors, partners or employees, regardless of whether such damages were foreseen or unforeseen. The information contained in this report is confidential and may be subject to legal privilege. This

Market Report: 30 September 2022

3rd Floor, AFGRI Building 12 Byls Bridge Boulevard Highveld Extension 73