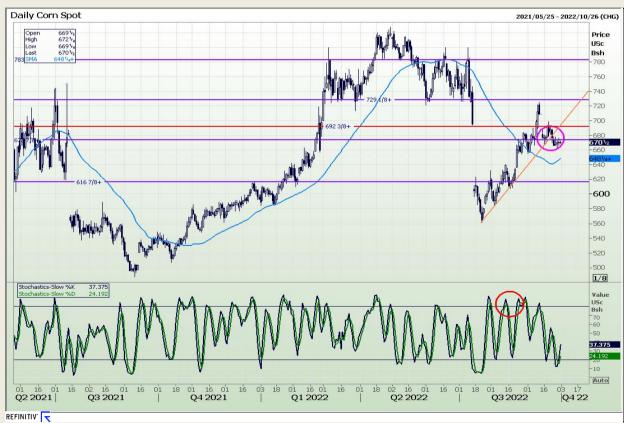

# **Technical Analysis**

Chicago Board of Trade - Corn

DISCLAIMER: This report has been prepared by GroCapital Financial Services Pty Ltd, a wholly owned subsidiary of AFGRI Operations Limitedis provided to you for information purposes only.GROCAPITAL AND AFGRI hereby certify that the views expressed in this report were obtained from sources which GROCAPITAL AND AFGRI consider to be reliable.GROCAPITAL AND AFGRI do not make any representations or give any guarantees or warranties, expressed or implied, as to the correctness, accuracy or completeness of the report.Neither GROCAPITAL AND AFGRI, on any of their respective officers, directors, partners or employees, shall assume any liability for any losses arising from errors or omissions in the opinions, forecasts or information, irrespective of whether there has been any negligence by GroCapital and AFGRI, their affiliate, or their respective officers, directors, partners or employees, regardless of whether such damages were foreseen or unforeseen. The information contained in this report is confidential and may be subject to legal privilege. This