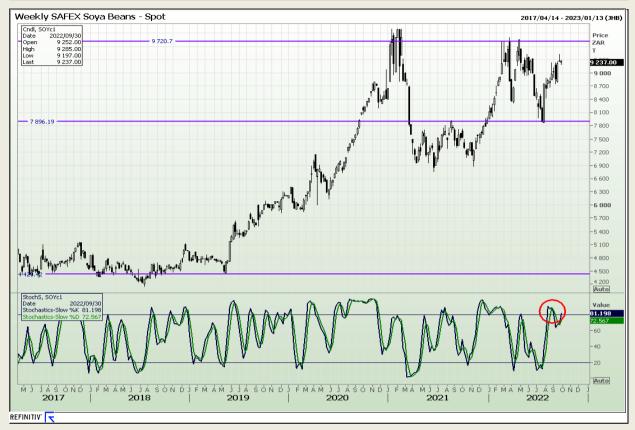

# **Technical Analysis**

South African Futures Exchange - Soybeans

DISCLAIMER: This report has been prepared by GroCapital Financial Services Pty Ltd, a wholly owned subsidiary of AFGRI Operations Limitedis provided to you for information purposes only.GROCAPITAL AND AFGRI hereby certify that the views expressed in this report were obtained from sources which GROCAPITAL AND AFGRI consider to be reliable.GROCAPITAL AND AFGRI do not make any representations or give any guarantees or warranties, expressed or implied, as to the correctness, accuracy or completeness of the report.Net here GROCAPITAL AND AFGRI, nor any of their respective officers, directors, partners or employees, shall assume any liability for any losses arising from errors or omissions in the opinions, forecasts or information, irrespective of whether there has been any negligence by GroCapital and AFGRI, their affiliate, or their respective officers, directors, partners or employees, regardless of whether such damages were foreseen or unforeseen. The information contained in this report is confidential and may be subject to legal privilege. This