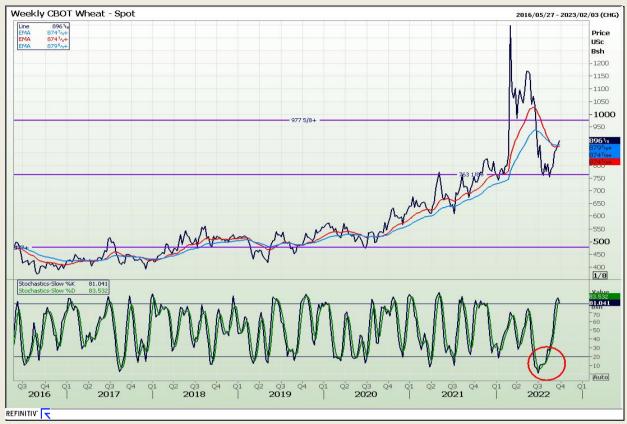

# **Technical Analysis**

Chicago Board of Trade and Kansas Board of Trade - Wheat

DISCLAIMER: This report has been prepared by GroCapital Financial Services Pty Ltd, a wholly owned subsidiary of AFGRI Operations Limitedis provided to you for information purposes only.GROCAPITAL AND AFGRI hereby certify that the views expressed in this report were obtained from sources which GROCAPITAL AND AFGRI consider to be reliable.GROCAPITAL AND AFGRI do not make any representations or give any guarantees or warranties, expressed or implied, as to the correctness, accuracy or completeness of the report.Neither GROCAPITAL AND AFGRI, nor any of their respective officers, directors, partners or employees, shall assume any liability for any losses arising from errors or omissions in the opinions, forecasts or information, irrespective of whether there has been any negligence by GroCapital and AFGRI, their affiliate, or their respective officers, directors, partners or employees, regardless of whether such damages were foreseen or unforeseen. The information contained in this report is confidential and may be subject to legal privilege. This

Market Report: 30 September 2022

3rd Floor, AFGRI Building 12 Byls Bridge Boulevard Highveld Extension 73