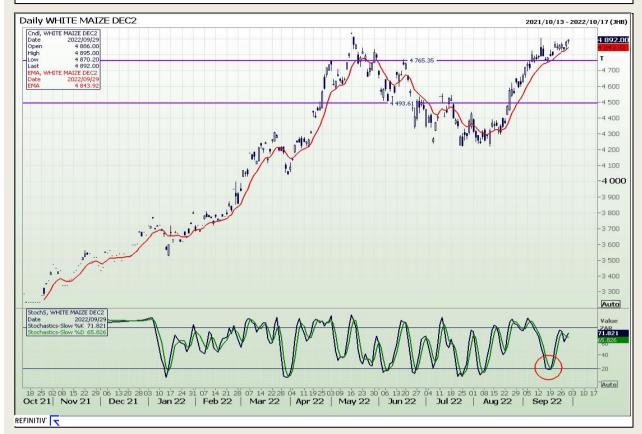

# **Technical Analysis**

South African Futures Exchange - Maize

DISCLAIMER: This report has been prepared by GroCapital Financial Services Pty Ltd, a wholly owned subsidiary of AFGRI Operations Limitedis provided to you for information purposes only.GROCAPITAL AND AFGRI hereby certify that the views expressed in this report were obtained from sources which GROCAPITAL AND AFGRI consider to be reliable.GROCAPITAL AND AFGRI do not make any representations or give any guarantees or warranties, expressed or implied, as to the correctness, accuracy or completeness of the report.Net Hort GROCAPITAL AND AFGRI, nor any of their respective officers, directors, partners or employees, shall assume any liability for any losses arising from errors or omissions in the opinions, forecasts or information, irrespective of whether there has been any negligence by GroCapital and AFGRI, their affiliate, or their respective officers, directors, partners or employees, regardless of whether such damages were foreseen or unforeseen. The information contained in this report is confidential and may be subject to legal privilege. This

Market Report: 30 September 2022

3rd Floor, AFGRI Building 12 Byls Bridge Boulevard Highveld Extension 73