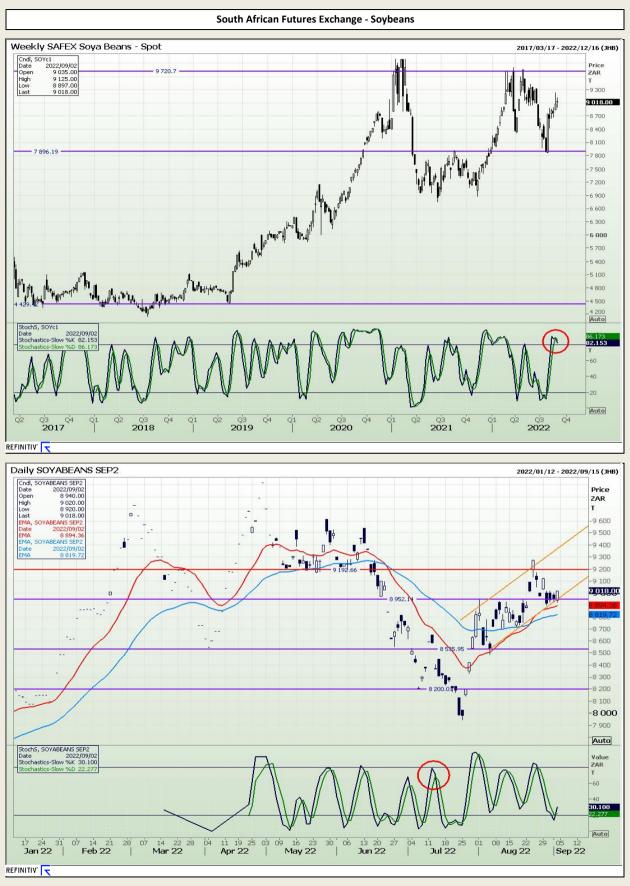

ng from errors or omissions in the opinions, forecasts or information, irrespective of whether there has been any negligence by GroCapital and AFGRI, their affiliate, or their respective officers, directors, partners or employees, regardless of whether such damages were foreseen or unforeseen. The information contained in this report is confidential and may be subject to legal privilege. This report is not intended to not should it be taken to create any legal relations or contractual relations.



Market Report : 05 September 2022

# **Technical Analysis**

South African Futures Exchange - Wheat





Market Report : 05 September 2022

# **Technical Analysis**





# **Technical Analysis**

Chicago Board of Trade - Soybeans





Market Report : 05 September 2022

# **Technical Analysis**





Market Report : 05 September 2022

# **Technical Analysis**

South African Futures Exchange - Sunflower