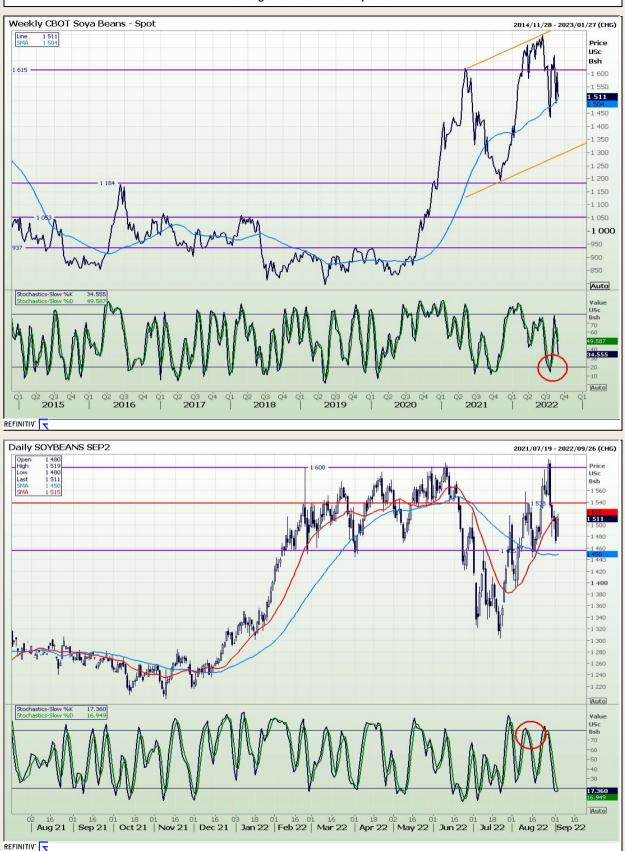

# **Technical Analysis**

Chicago Board of Trade - Soybeans

Market Report : 05 September 2022