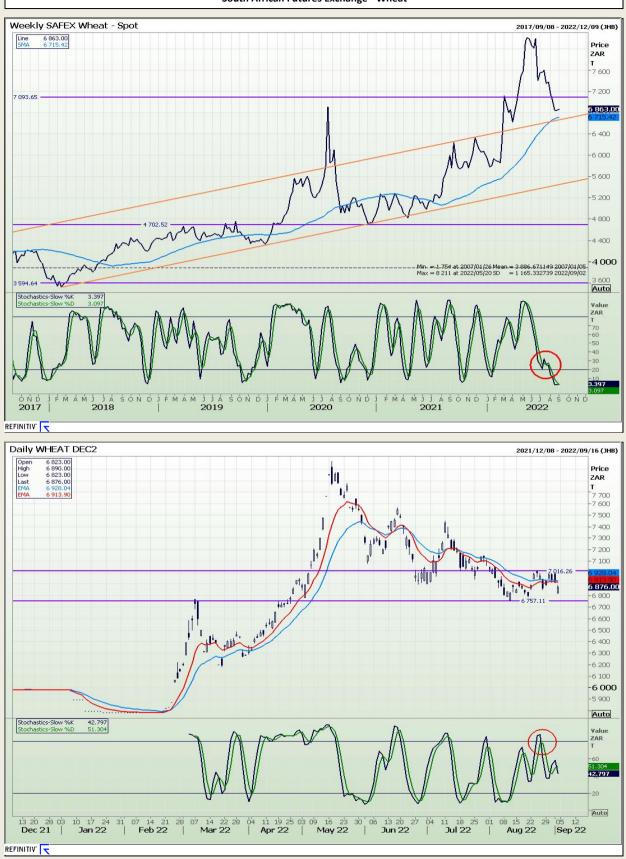

# **Technical Analysis**

South African Futures Exchange - Wheat

Market Report : 05 September 2022