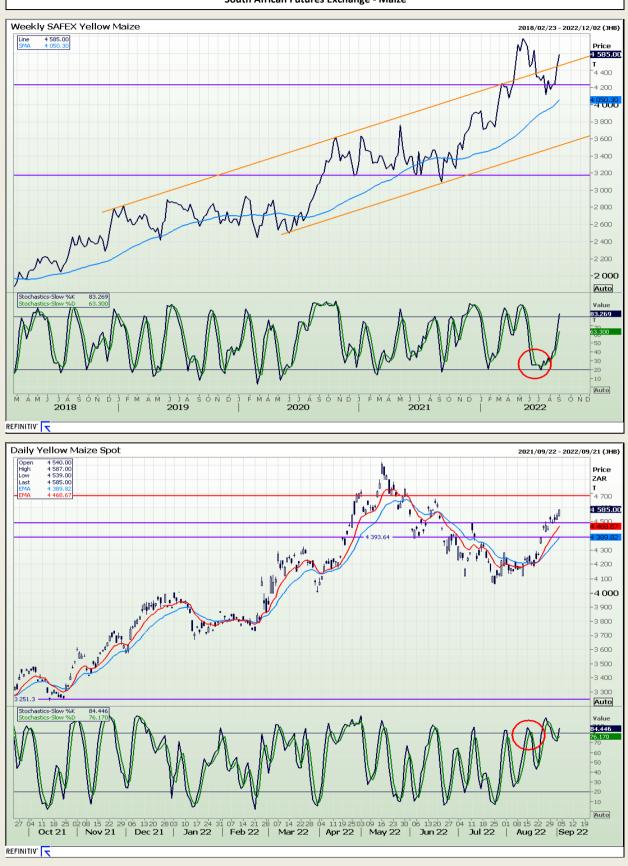

# **Technical Analysis**

South African Futures Exchange - Maize

Market Report : 05 September 2022