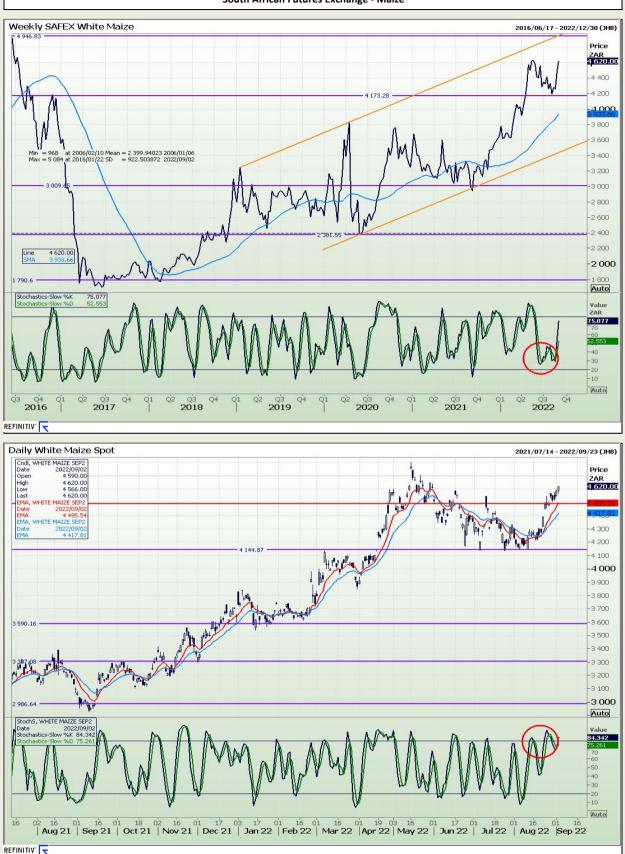

# **Technical Analysis**

South African Futures Exchange - Maize

Market Report : 05 September 2022