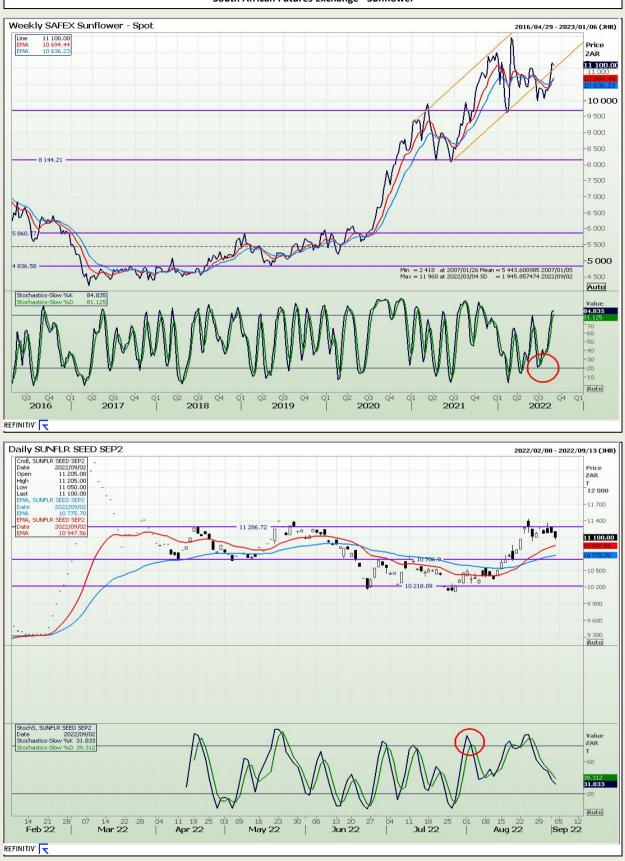

any negligence by GroCapital and AFGRI, their affiliate, or their respective officers, directors, partners or employees, regardless of whether such damages were foreseen or unforeseen. The information contained in this report is confidential and may be subject to legal privilege. This report is not intended to not should it be taken to create any legal relations or contractual relations.



Market Report : 05 September 2022

# **Technical Analysis**

South African Futures Exchange - Wheat





Market Report : 05 September 2022

# **Technical Analysis**





# **Technical Analysis**

Chicago Board of Trade - Soybeans





Market Report : 05 September 2022

# **Technical Analysis**





Market Report : 05 September 2022

# **Technical Analysis**

South African Futures Exchange - Sunflower