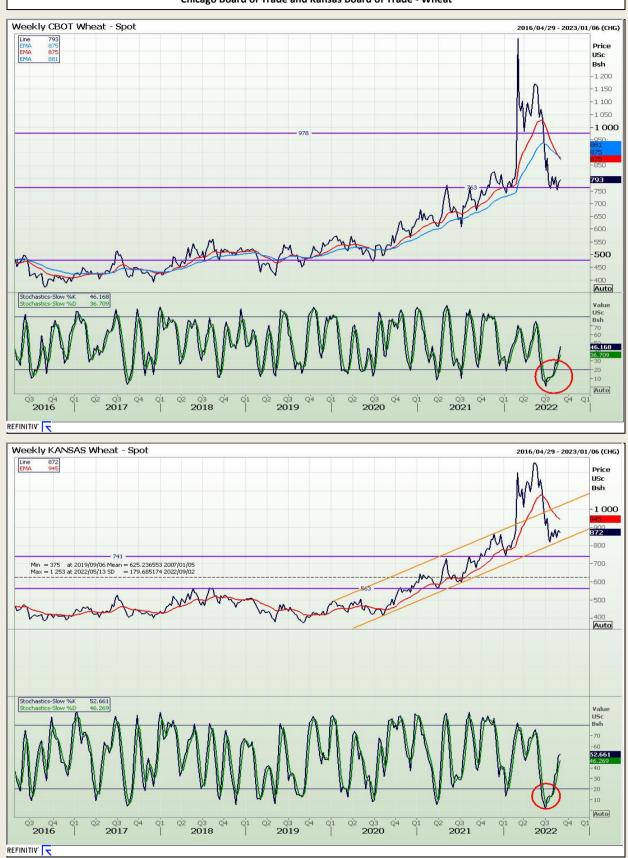

# **Technical Analysis**

Chicago Board of Trade and Kansas Board of Trade - Wheat

DISCLAIMER: This report has been prepared by GroCapital Financial Services Pty Ltd, a wholly owned subsidiary of AFGRI Operations Limitedis provided to you for information purposes only.GROCAPITAL AND AFGRI hereby certify that the views expressed in this report were obtained from sources which GROCAPITAL AND AFGRI consider to be reliable.GROCAPITAL AND AFGRI do not make any representations or give any guarantees or warranties, expressed or implied, as to the correctness, accuracy or completeness of the report.Nether GROCAPITAL AND AFGRI, nor any affiliate, nor any of their respective officers, directors, partners or employees, shall assume any liability for any losses arising from errors or omissions in the opinions, forecasts or information, irrespective of whether there has been any negligence by GroCapital and AFGRI, their affiliate, or their respective officers, directors, partners or employees, regardless of whether such damages were foreseen or unforeseen. The information contained in this report is confidential and may be subject to legal privilege. This report is not intended to not should it be taken to create any legal relations or contractual relations.