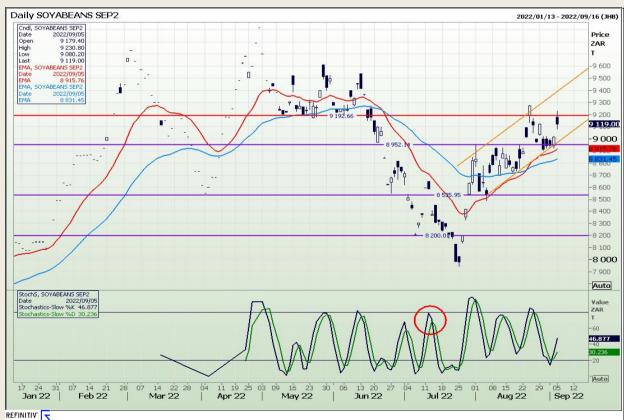

Market Report : 06 September 2022

3rd Floor, AFGRI Building 12 Byls Bridge Boulevard Highveld Extension 73

## **Technical Analysis**

**South African Futures Exchange - Soybeans** 

DISCLAIMER: This report has been prepared by GroCapital Financial Services Pty Ltd, a wholly owned subsidiary of AFGRI Operations Limitedis provided to you for information purposes only.GROCAPITAL AND AFGRI hereby certify that the views expressed in this report were obtained from sources which GROCAPITAL AND AFGRI consider to be reliable.GROCAPITAL AND AFGRI do not make any representations or give any guarantees or warranties, expressed or implied, as to the correctness, accuracy or completeness of the report.Net Hort GROCAPITAL AND AFGRI, nor any of their respective officers, directors, partners or employees, shall assume any liability for any losses arising from errors or omissions in the opinions, forecasts or information, irrespective of whether there has been any negligence by GroCapital and AFGRI, their affiliate, or their respective officers, directors, partners or employees, regardless of whether such damages were foreseen or unforeseen. The information contained in this report is confidential and may be subject to legal privilege. This