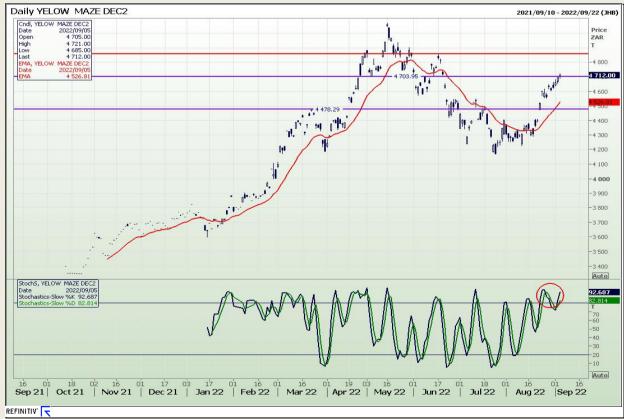

### **Technical Analysis**

South African Futures Exchange - Maize

DISCLAIMER: This report has been prepared by GroCapital Financial Services Pty Ltd, a wholly owned subsidiary of AFGRI Operations Limitedis provided to you for information purposes only.GROCAPITAL AND AFGRI hereby certify that the views expressed in this report were obtained from sources which GROCAPITAL AND AFGRI consider to be reliable.GROCAPITAL AND AFGRI do not make any representations or give any guarantees or warranties, expressed or implied, as to the correctness, accuracy or completeness of the report.Net here GROCAPITAL AND AFGRI, nor any of their respective officers, directors, partners or employees, shall assume any liability for any losses arising from errors or omissions in the opinions, forecasts or information, irrespective of whether there has been any negligence by GroCapital and AFGRI, their affiliate, or their respective officers, directors, partners or employees, regardless of whether such damages were foreseen or unforeseen. The information contained in this report is confidential and may be subject to legal privilege. This

Market Report: 06 September 2022

3rd Floor, AFGRI Building 12 Byls Bridge Boulevard Highveld Extension 73

## **Technical Analysis**

South African Futures Exchange - Maize

DISCLAIMER: This report has been prepared by GroCapital Financial Services Pty Ltd, a wholly owned subsidiary of AFGRI Operations Limitedis provided to you for information purposes only.GROCAPITAL AND AFGRI hereby certify that the views expressed in this report were obtained from sources which GROCAPITAL AND AFGRI consider to be reliable.GROCAPITAL AND AFGRI do not make any representations or give any guarantees or warranties, expressed or implied, as to the correctness, accuracy or completeness of the report.Net Hort GROCAPITAL AND AFGRI, nor any of their respective efficiency, directors, partners or employees shall assume any liability for any losses arising from errors or omissions in the opinions, forecasts or information, irrespective of whether there has been any negligence by GroCapital and AFGRI, their affiliate, or their respective officers, directors, partners or employees, regardless of whether such damages were foreseen or unforeseen. The information contained in this report is confidential and may be subject to legal privilege. This

### **Technical Analysis**

South African Futures Exchange - Maize

DISCLAIMER: This report has been prepared by GroCapital Financial Services Pty Ltd, a wholly owned subsidiary of AFGRI Operations Limitedis provided to you for information purposes only.GROCAPITAL AND AFGRI hereby certify that the views expressed in this report were obtained from sources which GROCAPITAL AND AFGRI consider to be reliable GROCAPITAL AND AFGRI do not make any representations or give any guarantees or warranties, expressed or implied, as to the correctness, accuracy or completeness of the report.Neither GROCAPITAL AND AFGRI, nor any affiliate, nor any of their respective officers, directors, partners or employees, shall assume any liability for any losses arising from errors or omissions in the opinions, forecasts or information, irrespective of whether there has been any negligence by GroCapital and AFGRI, their affiliate, or their respective officers, directors, partners or employees, regardless of whether such damages were foreseen or unforeseen. The information contained in this report is confidential and may be subject to legal privilege. This report is not intended to not should it be taken to create any legal relations or contractual relations.