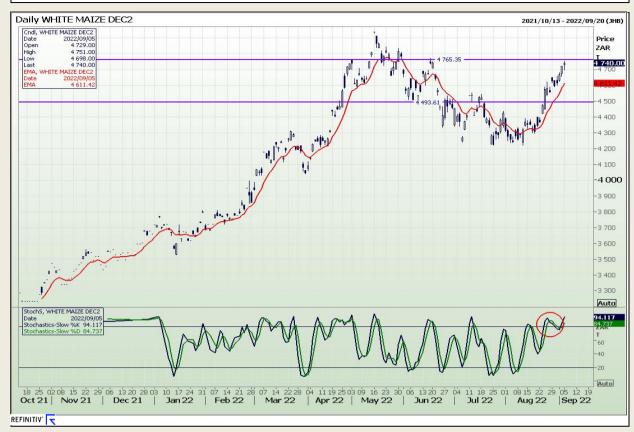

### **Technical Analysis**

South African Futures Exchange - Maize

DISCLAIMER: This report has been prepared by GroCapital Financial Services Pty Ltd, a wholly owned subsidiary of AFGRI Operations Limitedis provided to you for information purposes only.GROCAPITAL AND AFGRI hereby certify that the views expressed in this report were obtained from sources which GROCAPITAL AND AFGRI consider to be reliable GROCAPITAL AND AFGRI do not make any representations or give any guarantees or warranties, expressed or implied, as to the correctness, accuracy or completeness of the report.Neither GROCAPITAL AND AFGRI, nor any affiliate, nor any of their respective officers, directors, partners or employees, shall assume any liability for any losses arising from errors or omissions in the opinions, forecasts or information, irrespective of whether there has been any negligence by GroCapital and AFGRI, their affiliate, or their respective officers, directors, partners or employees, regardless of whether such damages were foreseen or unforeseen. The information contained in this report is confidential and may be subject to legal privilege. This report is not intended to not should it be taken to create any legal relations or contractual relations.

Market Report : 06 September 2022

3rd Floor, AFGRI Building 12 Byls Bridge Boulevard Highveld Extension 73