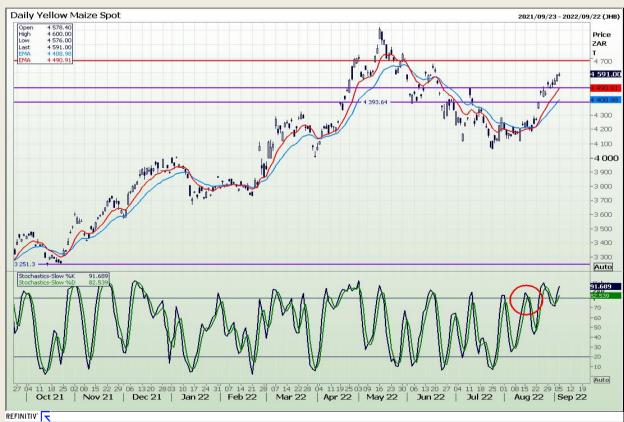

## **Technical Analysis**

South African Futures Exchange - Maize

DISCLAIMER: This report has been prepared by GroCapital Financial Services Pty Ltd, a wholly owned subsidiary of AFGRI Operations Limitedis provided to you for information purposes only.GROCAPITAL AND AFGRI hereby certify that the views expressed in this report were obtained from sources which GROCAPITAL AND AFGRI consider to be reliable.GROCAPITAL AND AFGRI do not make any representations or give any guarantees or warranties, expressed or implied, as to the correctness, accuracy or completeness of the report.Net Hort GROCAPITAL AND AFGRI, nor any of their respective efficiency, directors, partners or employees shall assume any liability for any losses arising from errors or omissions in the opinions, forecasts or information, irrespective of whether there has been any negligence by GroCapital and AFGRI, their affiliate, or their respective officers, directors, partners or employees, regardless of whether such damages were foreseen or unforeseen. The information contained in this report is confidential and may be subject to legal privilege. This

Market Report: 06 September 2022

3rd Floor, AFGRI Building 12 Byls Bridge Boulevard Highveld Extension 73