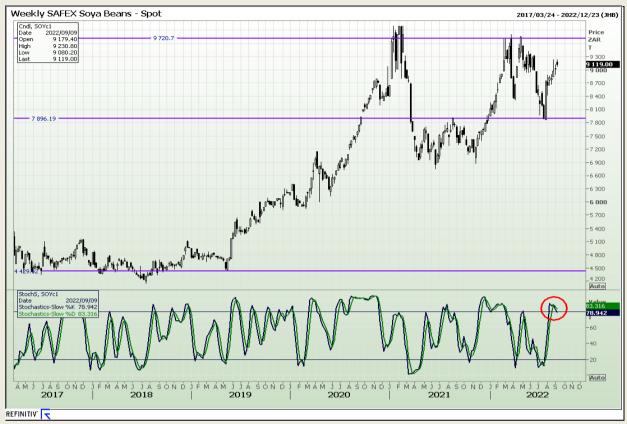

Market Report : 06 September 2022

3rd Floor, AFGRI Building 12 Byls Bridge Boulevard Highveld Extension 73

## **Technical Analysis**

**South African Futures Exchange - Soybeans** 

DISCLAIMER: This report has been prepared by GroCapital Financial Services Pty Ltd, a wholly owned subsidiary of AFGRI Operations Limitedis provided to you for information purposes only.GROCAPITAL AND AFGRI hereby certify that the views expressed in this report were obtained from sources which GROCAPITAL AND AFGRI consider to be reliable.GROCAPITAL AND AFGRI do not make any representations or give any guarantees or warranties, expressed or implied, as to the correctness, accuracy or completeness of the report.Net Hort GROCAPITAL AND AFGRI, nor any of their respective officers, directors, partners or employees, shall assume any liability for any losses arising from errors or omissions in the opinions, forecasts or information, irrespective of whether there has been any negligence by GroCapital and AFGRI, their affiliate, or their respective officers, directors, partners or employees, regardless of whether such damages were foreseen or unforeseen. The information contained in this report is confidential and may be subject to legal privilege. This