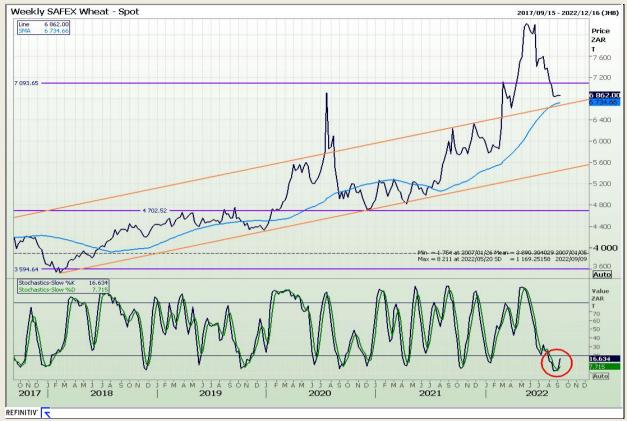

## **Technical Analysis**

South African Futures Exchange - Wheat

DISCLAIMER: This report has been prepared by GroCapital Financial Services Pty Ltd, a wholly owned subsidiary of AFGRI Operations Limitedis provided to you for information purposes only.GROCAPITAL AND AFGRI hereby certify that the views expressed in this report were obtained from sources which GROCAPITAL AND AFGRI consider to be reliable.GROCAPITAL AND AFGRI do not make any representations or give any guarantees or warranties, expressed or implied, as to the correctness, accuracy or completeness of the report.Neither GROCAPITAL AND AFGRI, nor any affiliate, nor any of their respective officers, directors, partners or employees, shall assume any liability for any losses arising from errors or omissions in the opinions, forecasts or information, irrespective of whether there has been any negligence by GroCapital and AFGRI, their affiliate, or their respective officers, directors, partners or employees, regardless of whether such damages were foreseen or unforeseen. The information contained in this report is confidential and may be subject to legal privilege. This

Market Report: 06 September 2022

3rd Floor, AFGRI Building 12 Byls Bridge Boulevard Highveld Extension 73