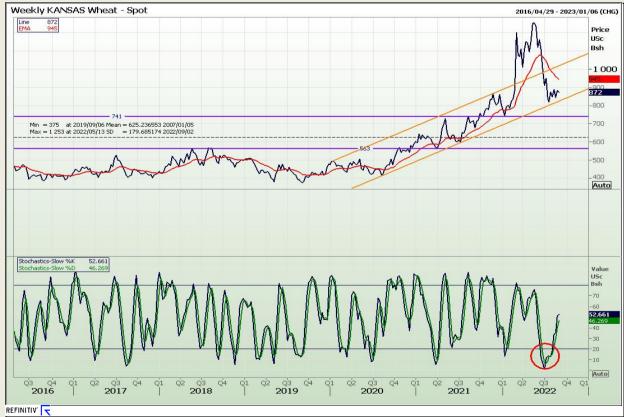

## **Technical Analysis**

Chicago Board of Trade and Kansas Board of Trade - Wheat

DISCLAIMER: This report has been prepared by GroCapital Financial Services Pty Ltd, a wholly owned subsidiary of AFGRI Operations Limitedis provided to you for information purposes only.GROCAPITAL AND AFGRI hereby certify that the views expressed in this report were obtained from sources which GROCAPITAL AND AFGRI consider to be reliable.GROCAPITAL AND AFGRI do not make any representations or give any guarantees or warranties, expressed or implied, as to the correctness, accuracy or completeness of the report.Net Hort GROCAPITAL AND AFGRI, nor any of their respective officers, directors, partners or employees, shall assume any liability for any losses arising from errors or omissions in the opinions, forecasts or information, irrespective of whether there has been any negligence by GroCapital and AFGRI, their affiliate, or their respective officers, directors, partners or employees, regardless of whether such damages were foreseen or unforeseen. The information contained in this report is confidential and may be subject to legal privilege. This

Market Report : 06 September 2022

3rd Floor, AFGRI Building 12 Byls Bridge Boulevard Highveld Extension 73