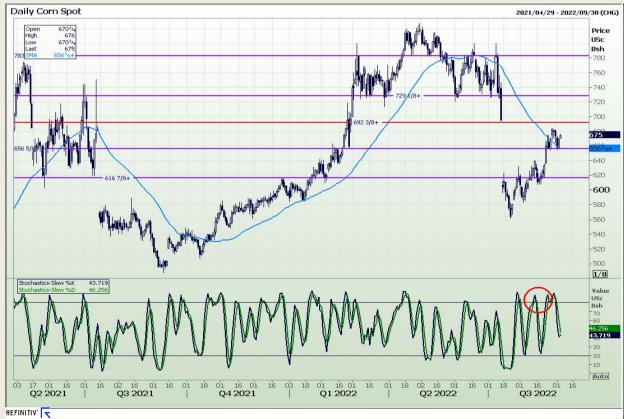

## **Technical Analysis**

Chicago Board of Trade - Corn

DISCLAIMER: This report has been prepared by GroCapital Financial Services Pty Ltd, a wholly owned subsidiary of AFGRI Operations Limitedis provided to you for information purposes only.GROCAPITAL AND AFGRI hereby certify that the views expressed in this report were obtained from sources which GROCAPITAL AND AFGRI consider to be reliable.GROCAPITAL AND AFGRI do not make any representations or give any guarantees or warranties, expressed or implied, as to the correctness, accuracy or completeness of the report.Net Horn GROCAPITAL AND AFGRI, nor any of their respective forces, directors, partners or employees, shall assume any liability for any losses arising from errors or omissions in the opinions, forecasts or information, irrespective of whether there has been any negligence by GroCapital and AFGRI, their affiliate, or their respective officers, directors, partners or employees, regardless of whether such damages were foreseen or unforeseen. The information contained in this report is confidential and may be subject to legal privilege. This

Market Report: 06 September 2022

3rd Floor, AFGRI Building 12 Byls Bridge Boulevard Highveld Extension 73