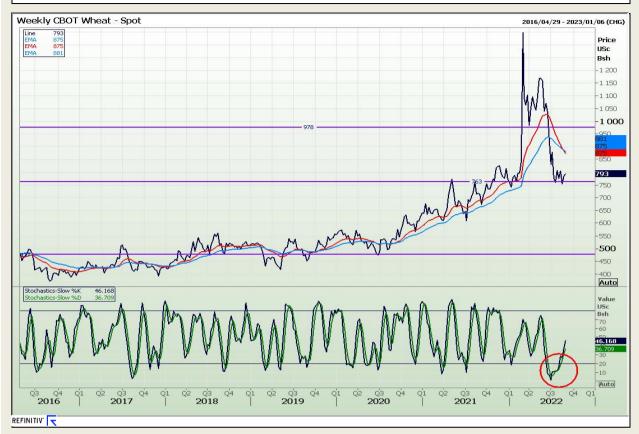

## **Technical Analysis**

Chicago Board of Trade and Kansas Board of Trade - Wheat

DISCLAIMER: This report has been prepared by GroCapital Financial Services Pty Ltd, a wholly owned subsidiary of AFGRI Operations Limitedis provided to you for information purposes only.GROCAPITAL AND AFGRI hereby certify that the views expressed in this report were obtained from sources which GROCAPITAL AND AFGRI consider to be reliable.GROCAPITAL AND AFGRI do not make any representations or give any guarantees or warranties, expressed or implied, as to the correctness, accuracy or completeness of the report.Net Hort GROCAPITAL AND AFGRI, nor any of their respective officers, directors, partners or employees, shall assume any liability for any losses arising from errors or omissions in the opinions, forecasts or information, irrespective of whether there has been any negligence by GroCapital and AFGRI, their affiliate, or their respective officers, directors, partners or employees, regardless of whether such damages were foreseen or unforeseen. The information contained in this report is confidential and may be subject to legal privilege. This

Market Report : 06 September 2022

3rd Floor, AFGRI Building 12 Byls Bridge Boulevard Highveld Extension 73