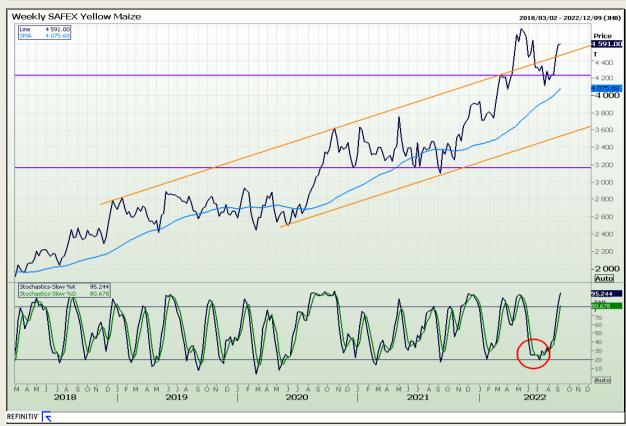

## **Technical Analysis**

South African Futures Exchange - Maize

DISCLAIMER: This report has been prepared by GroCapital Financial Services Pty Ltd, a wholly owned subsidiary of AFGRI Operations Limitedis provided to you for information purposes only.GROCAPITAL AND AFGRI hereby certify that the views expressed in this report were obtained from sources which GROCAPITAL AND AFGRI consider to be reliable.GROCAPITAL AND AFGRI do not make any representations or give any guarantees or warranties, expressed or implied, as to the correctness, accuracy or completeness of the report.Net Hort GROCAPITAL AND AFGRI, nor any of their respective efficiency, directors, partners or employees shall assume any liability for any losses arising from errors or omissions in the opinions, forecasts or information, irrespective of whether there has been any negligence by GroCapital and AFGRI, their affiliate, or their respective officers, directors, partners or employees, regardless of whether such damages were foreseen or unforeseen. The information contained in this report is confidential and may be subject to legal privilege. This

Market Report: 06 September 2022

3rd Floor, AFGRI Building 12 Byls Bridge Boulevard Highveld Extension 73