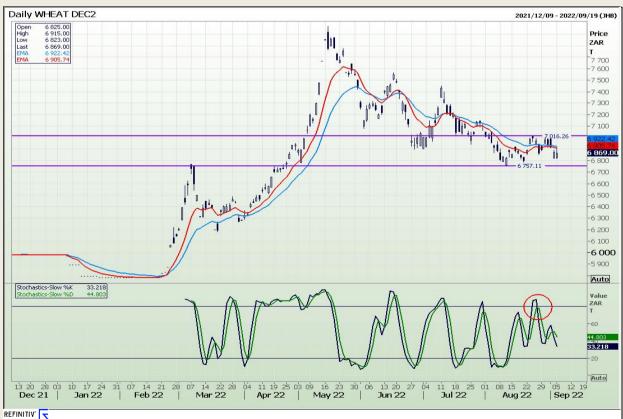

## **Technical Analysis**

South African Futures Exchange - Wheat

DISCLAIMER: This report has been prepared by GroCapital Financial Services Pty Ltd, a wholly owned subsidiary of AFGRI Operations Limitedis provided to you for information purposes only.GROCAPITAL AND AFGRI hereby certify that the views expressed in this report were obtained from sources which GROCAPITAL AND AFGRI consider to be reliable.GROCAPITAL AND AFGRI do not make any representations or give any guarantees or warranties, expressed or implied, as to the correctness, accuracy or completeness of the report.Neither GROCAPITAL AND AFGRI, nor any affiliate, nor any of their respective officers, directors, partners or employees, shall assume any liability for any losses arising from errors or omissions in the opinions, forecasts or information, irrespective of whether there has been any negligence by GroCapital and AFGRI, their affiliate, or their respective officers, directors, partners or employees, regardless of whether such damages were foreseen or unforeseen. The information contained in this report is confidential and may be subject to legal privilege. This