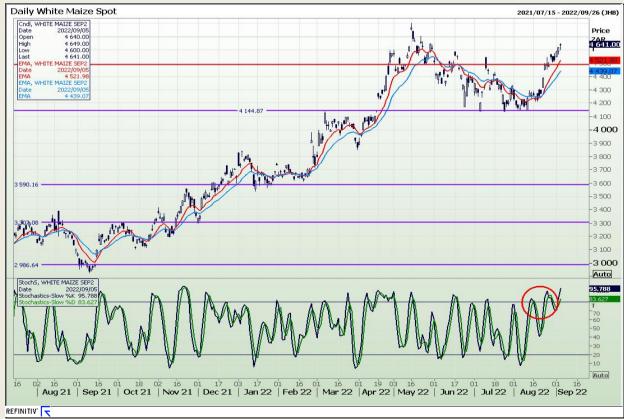

### **Technical Analysis**

South African Futures Exchange - Maize

DISCLAIMER: This report has been prepared by GroCapital Financial Services Pty Ltd, a wholly owned subsidiary of AFGRI Operations Limitedis provided to you for information purposes only.GROCAPITAL AND AFGRI hereby certify that the views expressed in this report were obtained from sources which GROCAPITAL AND AFGRI consider to be reliable.GROCAPITAL AND AFGRI do not make any representations or give any guarantees or warranties, expressed or implied, as to the correctness, accuracy or completeness of the report.Net here GROCAPITAL AND AFGRI, nor any of their respective officers, directors, partners or employees, shall assume any liability for any losses arising from errors or omissions in the opinions, forecasts or information, irrespective of whether there has been any negligence by GroCapital and AFGRI, their affiliate, or their respective officers, directors, partners or employees, regardless of whether such damages were foreseen or unforeseen. The information contained in this report is confidential and may be subject to legal privilege. This

Market Report: 06 September 2022

3rd Floor, AFGRI Building 12 Byls Bridge Boulevard Highveld Extension 73