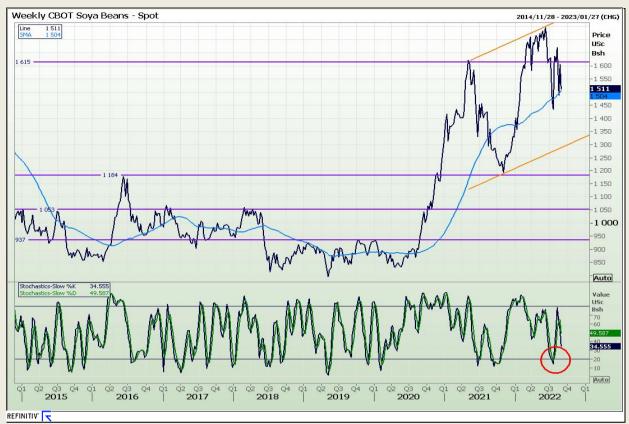

### **Technical Analysis**

Chicago Board of Trade - Soybeans

DISCLAIMER: This report has been prepared by GroCapital Financial Services Pty Ltd, a wholly owned subsidiary of AFGRI Operations Limitedis provided to you for information purposes only.GROCAPITAL AND AFGRI hereby certify that the views expressed in this report were obtained from sources which GROCAPITAL AND AFGRI consider to be reliable.GROCAPITAL AND AFGRI do not make any representations or give any guarantees or warranties, expressed or implied, as to the correctness, accuracy or completeness of the report.Neither GROCAPITAL AND AFGRI, nor any affiliate, nor any of their respective officers, directors, partners or employees arising from errors or omissions in the opinions, forecasts or information, irrespective of whether there has been any negligence by GroCapital and AFGRI, their affiliate, or their respective officers, directors, partners or employees, regardless of whether such damages were foreseen or unforeseen. The information contained in this report is confidential and may be subject to legal privilege. This report is not intended to not should it be taken to create any legal relations or contractual relations.