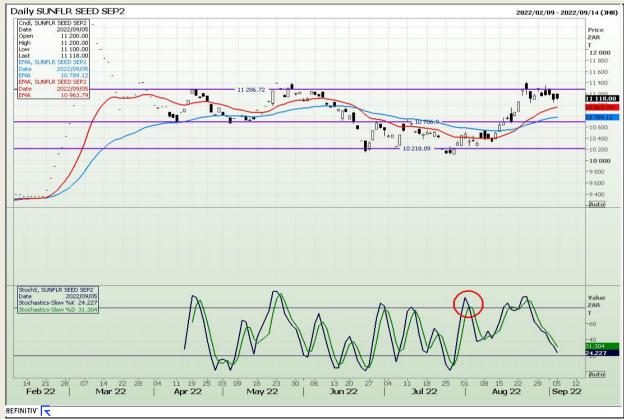

Market Report: 06 September 2022

3rd Floor, AFGRI Building 12 Byls Bridge Boulevard Highveld Extension 73

## **Technical Analysis**

South African Futures Exchange - Sunflower

DISCLAIMER: This report has been prepared by GroCapital Financial Services Pty Ltd, a wholly owned subsidiary of AFGRI Operations Limitedis provided to you for information purposes only.GROCAPITAL AND AFGRI hereby certify that the views expressed in this report were obtained from sources which GROCAPITAL AND AFGRI consider to be reliable.GROCAPITAL AND AFGRI do not make any representations or give any guarantees or warranties, expressed or implied, as to the correctness, accuracy or completeness of the report.Net Hort GROCAPITAL AND AFGRI, nor any of their respective officers, directors, partners or employees, shall assume any liability for any losses arising from errors or omissions in the opinions, forecasts or information, irrespective of whether there has been any negligence by GroCapital and AFGRI, their affiliate, or their respective officers, directors, partners or employees, regardless of whether such damages were foreseen or unforeseen. The information contained in this report is confidential and may be subject to legal privilege. This