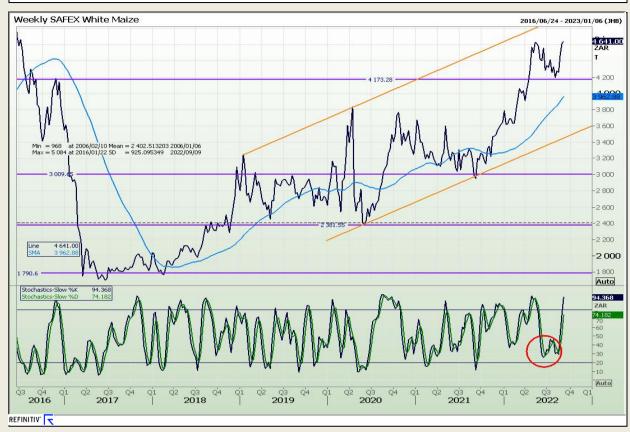

### **Technical Analysis**

South African Futures Exchange - Maize

DISCLAIMER: This report has been prepared by GroCapital Financial Services Pty Ltd, a wholly owned subsidiary of AFGRI Operations Limitedis provided to you for information purposes only.GROCAPITAL AND AFGRI hereby certify that the views expressed in this report were obtained from sources which GROCAPITAL AND AFGRI consider to be reliable.GROCAPITAL AND AFGRI do not make any representations or give any guarantees or warranties, expressed or implied, as to the correctness, accuracy or completeness of the report.Net here GROCAPITAL AND AFGRI, nor any of their respective officers, directors, partners or employees, shall assume any liability for any losses arising from errors or omissions in the opinions, forecasts or information, irrespective of whether there has been any negligence by GroCapital and AFGRI, their affiliate, or their respective officers, directors, partners or employees, regardless of whether such damages were foreseen or unforeseen. The information contained in this report is confidential and may be subject to legal privilege. This

Market Report: 06 September 2022

3rd Floor, AFGRI Building 12 Byls Bridge Boulevard Highveld Extension 73