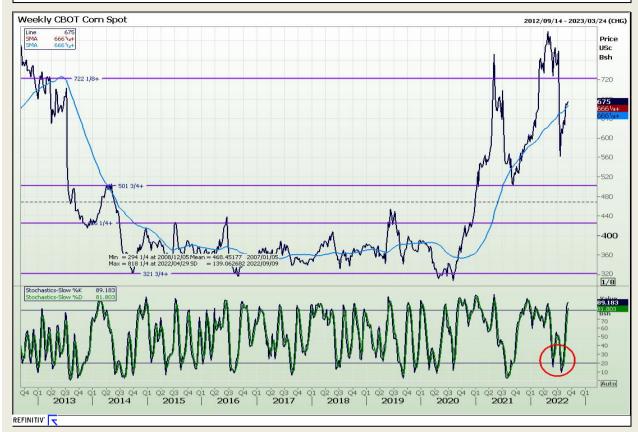

## **Technical Analysis**

Chicago Board of Trade - Corn

DISCLAIMER: This report has been prepared by GroCapital Financial Services Pty Ltd, a wholly owned subsidiary of AFGRI Operations Limitedis provided to you for information purposes only.GROCAPITAL AND AFGRI hereby certify that the views expressed in this report were obtained from sources which GROCAPITAL AND AFGRI consider to be reliable.GROCAPITAL AND AFGRI do not make any representations or give any guarantees or warranties, expressed or implied, as to the correctness, accuracy or completeness of the report.Net Horn GROCAPITAL AND AFGRI, nor any of their respective forces, directors, partners or employees, shall assume any liability for any losses arising from errors or omissions in the opinions, forecasts or information, irrespective of whether there has been any negligence by GroCapital and AFGRI, their affiliate, or their respective officers, directors, partners or employees, regardless of whether such damages were foreseen or unforeseen. The information contained in this report is confidential and may be subject to legal privilege. This

Market Report: 06 September 2022

3rd Floor, AFGRI Building 12 Byls Bridge Boulevard Highveld Extension 73