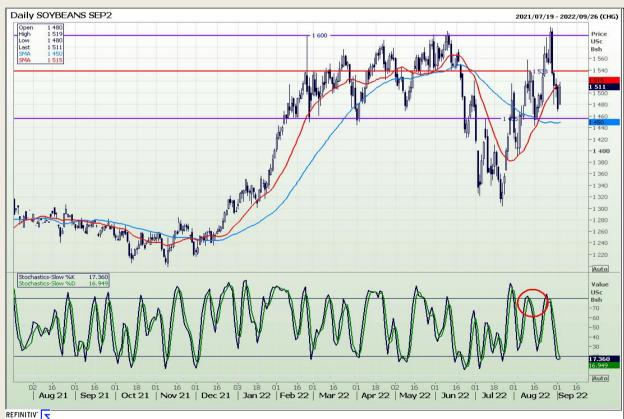

Market Report: 06 September 2022

3rd Floor, AFGRI Building 12 Byls Bridge Boulevard Highveld Extension 73

### **Technical Analysis**

Chicago Board of Trade - Soybeans

DISCLAIMER: This report has been prepared by GroCapital Financial Services Pty Ltd, a wholly owned subsidiary of AFGRI Operations Limitedis provided to you for information purposes only.GROCAPITAL AND AFGRI hereby certify that the views expressed in this report were obtained from sources which GROCAPITAL AND AFGRI consider to be reliable.GROCAPITAL AND AFGRI do not make any representations or give any guarantees or warranties, expressed or implied, as to the correctness, accuracy or completeness of the report.Neither GROCAPITAL AND AFGRI, nor any affiliate, nor any of their respective officers, directors, partners or employees arising from errors or omissions in the opinions, forecasts or information, irrespective of whether there has been any negligence by GroCapital and AFGRI, their affiliate, or their respective officers, directors, partners or employees, regardless of whether such damages were foreseen or unforeseen. The information contained in this report is confidential and may be subject to legal privilege. This report is not intended to not should it be taken to create any legal relations or contractual relations.