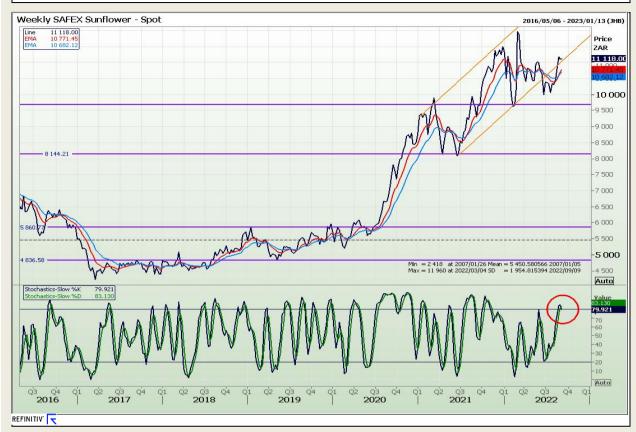

Market Report: 06 September 2022

3rd Floor, AFGRI Building 12 Byls Bridge Boulevard Highveld Extension 73

## **Technical Analysis**

South African Futures Exchange - Sunflower

DISCLAIMER: This report has been prepared by GroCapital Financial Services Pty Ltd, a wholly owned subsidiary of AFGRI Operations Limitedis provided to you for information purposes only.GROCAPITAL AND AFGRI hereby certify that the views expressed in this report were obtained from sources which GROCAPITAL AND AFGRI consider to be reliable.GROCAPITAL AND AFGRI do not make any representations or give any guarantees or warranties, expressed or implied, as to the correctness, accuracy or completeness of the report.Net Hort GROCAPITAL AND AFGRI, nor any of their respective officers, directors, partners or employees, shall assume any liability for any losses arising from errors or omissions in the opinions, forecasts or information, irrespective of whether there has been any negligence by GroCapital and AFGRI, their affiliate, or their respective officers, directors, partners or employees, regardless of whether such damages were foreseen or unforeseen. The information contained in this report is confidential and may be subject to legal privilege. This