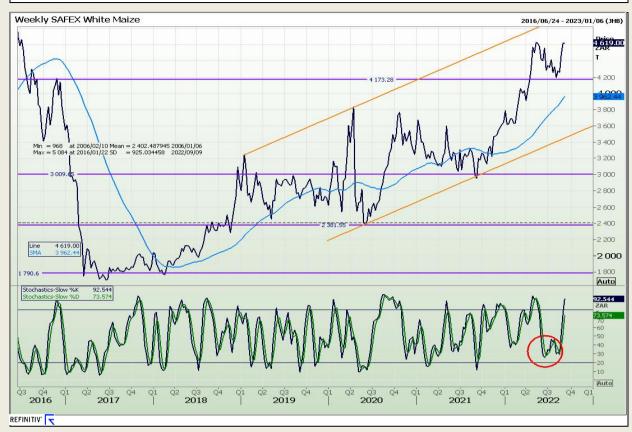

## **Technical Analysis**

South African Futures Exchange - Maize

Market Report: 07 September 2022

3rd Floor, AFGRI Building 12 Byls Bridge Boulevard Highveld Extension 73