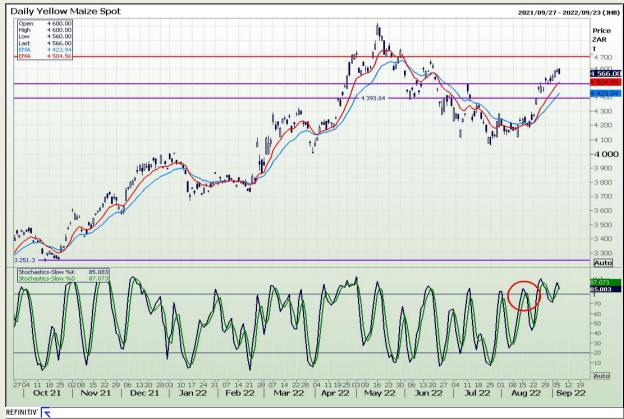

## **Technical Analysis**

South African Futures Exchange - Maize

Market Report: 07 September 2022

3rd Floor, AFGRI Building 12 Byls Bridge Boulevard Highveld Extension 73