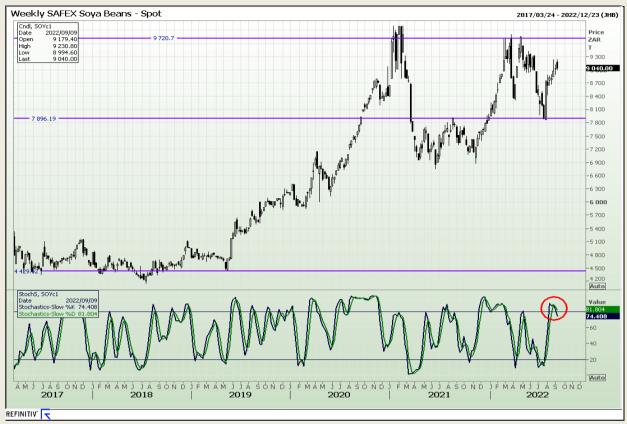

## **Technical Analysis**

South African Futures Exchange - Soybeans

Market Report: 07 September 2022

3rd Floor, AFGRI Building 12 Byls Bridge Boulevard Highveld Extension 73