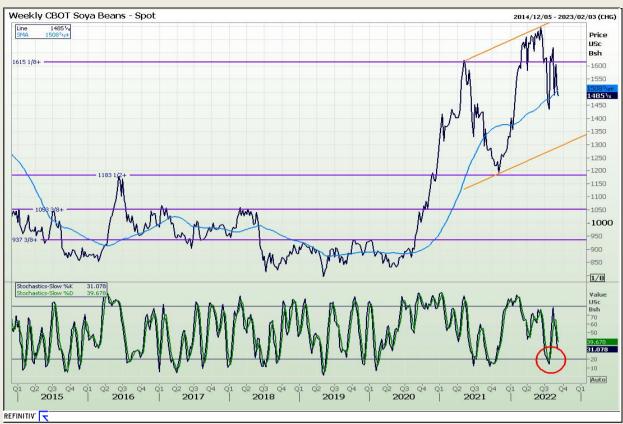

## **Technical Analysis**

**Chicago Board of Trade - Soybeans** 

Market Report: 07 September 2022

3rd Floor, AFGRI Building 12 Byls Bridge Boulevard Highveld Extension 73