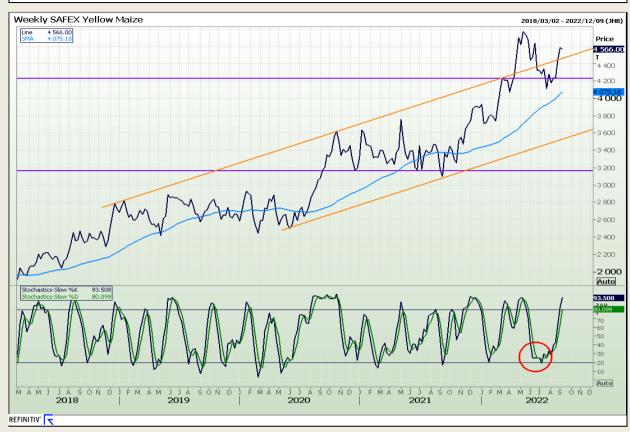

## **Technical Analysis**

South African Futures Exchange - Maize

Market Report: 07 September 2022

3rd Floor, AFGRI Building 12 Byls Bridge Boulevard Highveld Extension 73