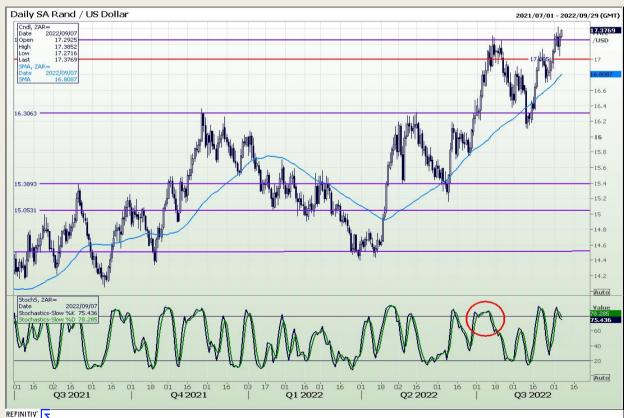

#### Rand / US Dollar

Market Report: 07 September 2022

3rd Floor, AFGRI Building 12 Byls Bridge Boulevard Highveld Extension 73