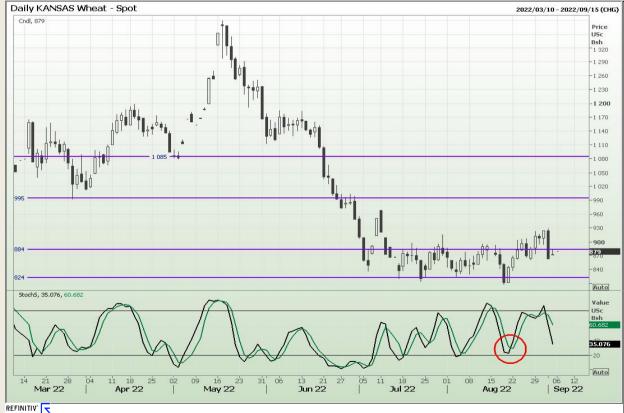

## **Technical Analysis**

Chicago Board of Trade and Kansas Board of Trade - Wheat

Market Report: 07 September 2022

3rd Floor, AFGRI Building 12 Byls Bridge Boulevard Highveld Extension 73