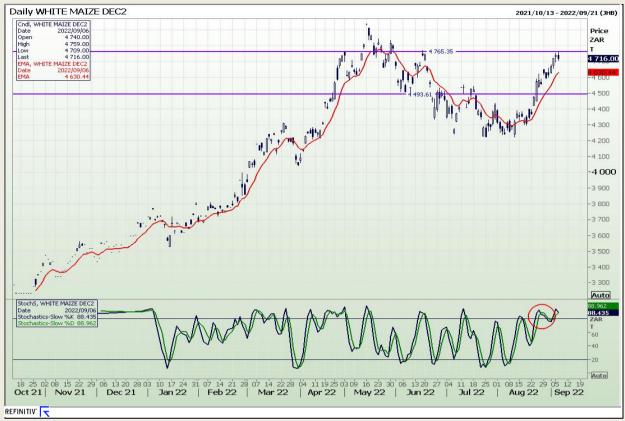

## **Technical Analysis**

South African Futures Exchange - Maize

Market Report: 07 September 2022

3rd Floor, AFGRI Building 12 Byls Bridge Boulevard Highveld Extension 73