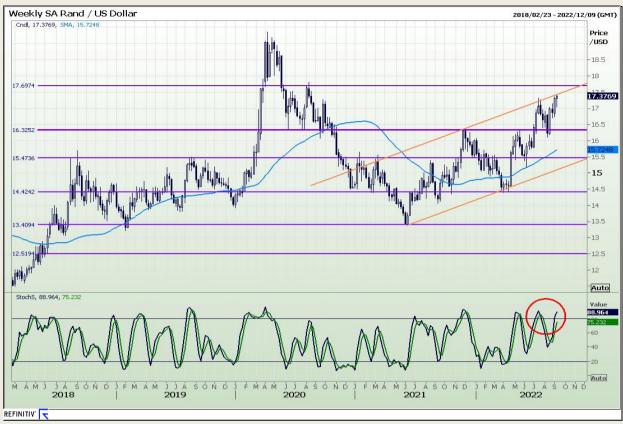

#### Rand / US Dollar

Market Report: 07 September 2022

3rd Floor, AFGRI Building 12 Byls Bridge Boulevard Highveld Extension 73