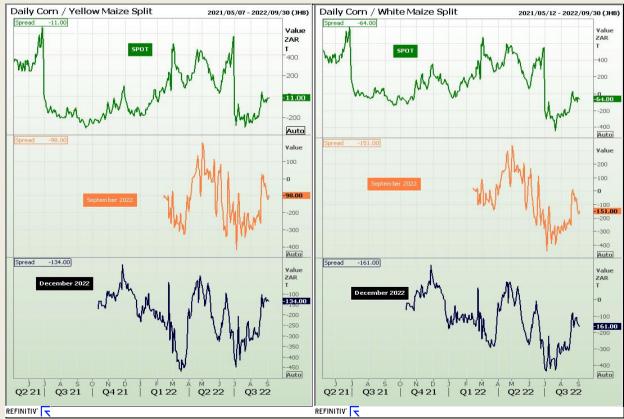

## **Technical Analysis**

**CBOT / SAFEX Spreads** 

Market Report: 07 September 2022

3rd Floor, AFGRI Building 12 Byls Bridge Boulevard Highveld Extension 73