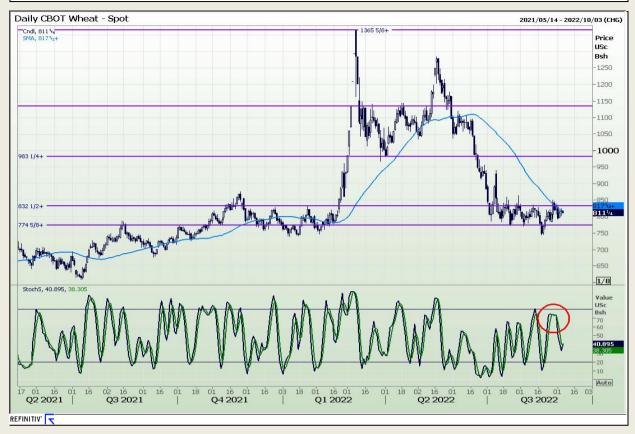

## **Technical Analysis**

Chicago Board of Trade and Kansas Board of Trade - Wheat

Market Report: 07 September 2022

3rd Floor, AFGRI Building 12 Byls Bridge Boulevard Highveld Extension 73