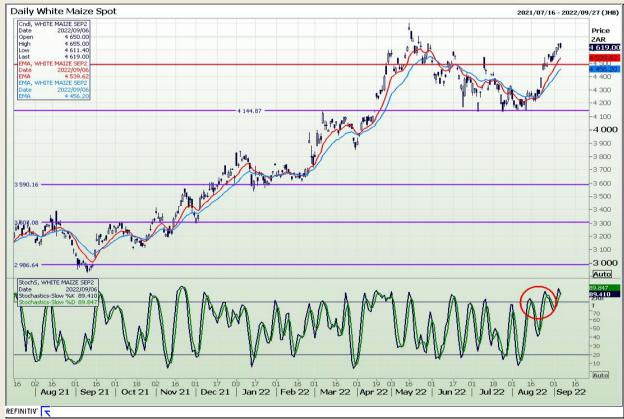

## **Technical Analysis**

South African Futures Exchange - Maize

Market Report: 07 September 2022

3rd Floor, AFGRI Building 12 Byls Bridge Boulevard Highveld Extension 73