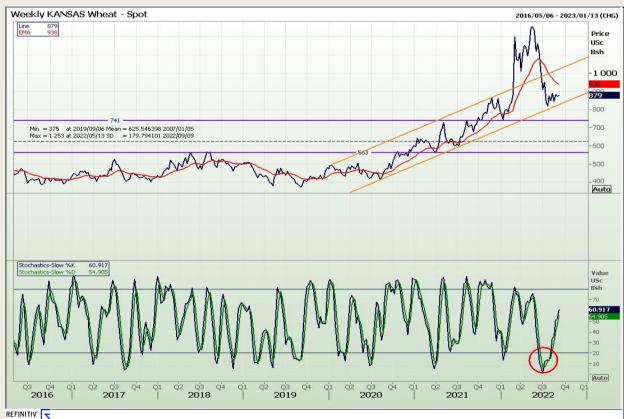

## **Technical Analysis**

Chicago Board of Trade and Kansas Board of Trade - Wheat

Market Report: 07 September 2022

3rd Floor, AFGRI Building 12 Byls Bridge Boulevard Highveld Extension 73