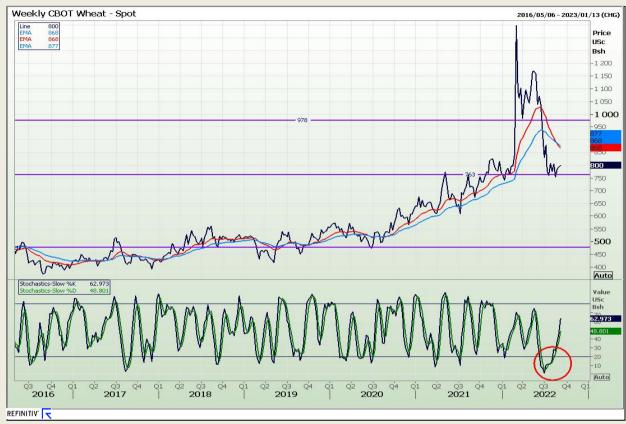

## **Technical Analysis**

Chicago Board of Trade and Kansas Board of Trade - Wheat

Market Report: 07 September 2022

3rd Floor, AFGRI Building 12 Byls Bridge Boulevard Highveld Extension 73