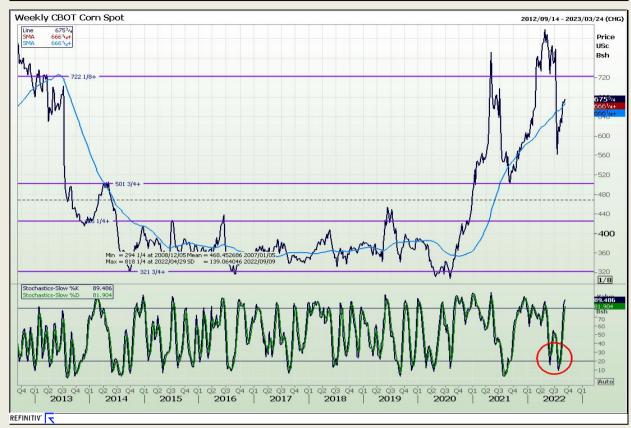

## **Technical Analysis**

Chicago Board of Trade - Corn

Market Report: 07 September 2022

3rd Floor, AFGRI Building 12 Byls Bridge Boulevard Highveld Extension 73