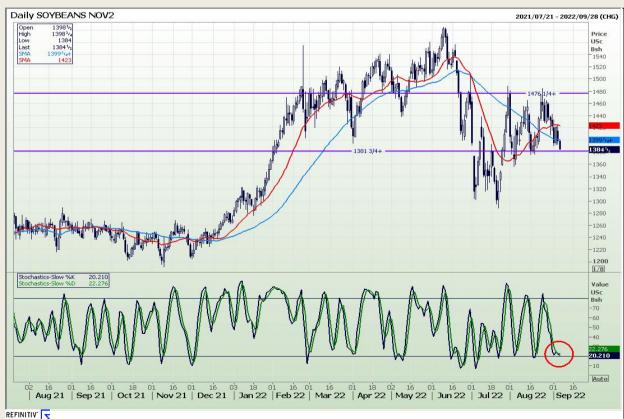

## **Technical Analysis**

**Chicago Board of Trade - Soybeans** 

Market Report: 07 September 2022

3rd Floor, AFGRI Building 12 Byls Bridge Boulevard Highveld Extension 73