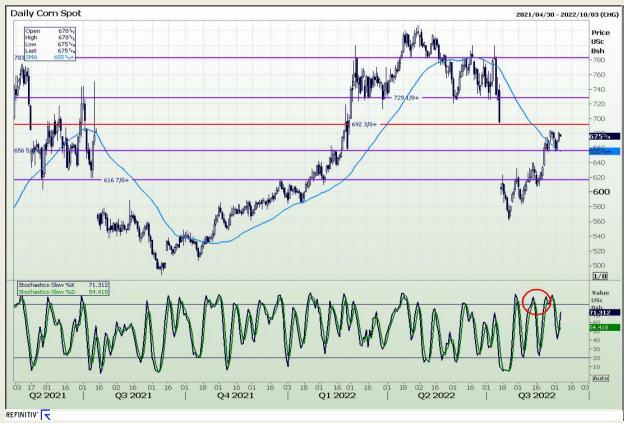

## **Technical Analysis**

Chicago Board of Trade - Corn

Market Report: 07 September 2022

3rd Floor, AFGRI Building 12 Byls Bridge Boulevard Highveld Extension 73