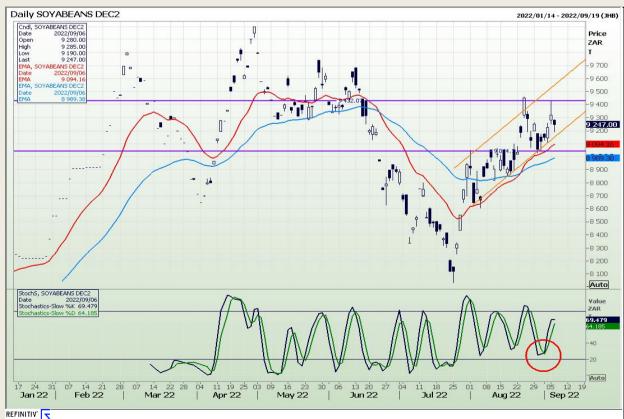

## **Technical Analysis**

South African Futures Exchange - Soybeans

Market Report: 07 September 2022

3rd Floor, AFGRI Building 12 Byls Bridge Boulevard Highveld Extension 73