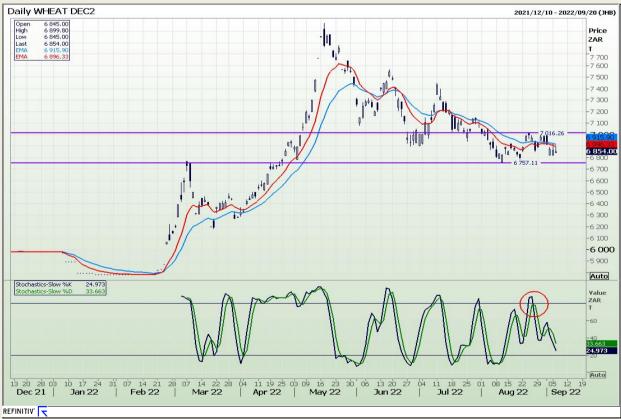

## **Technical Analysis**

South African Futures Exchange - Wheat

Market Report: 07 September 2022

3rd Floor, AFGRI Building 12 Byls Bridge Boulevard Highveld Extension 73