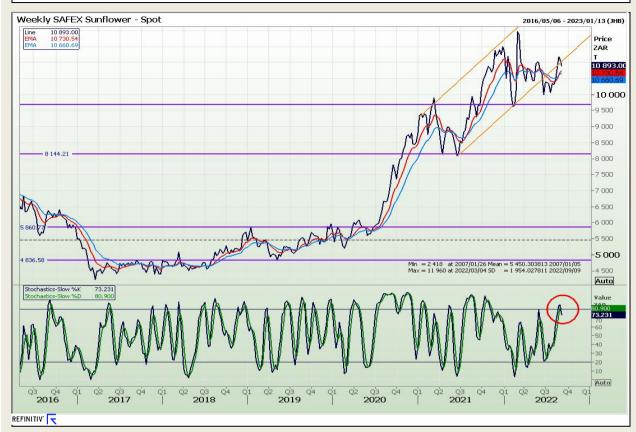

nalysis**

South African Futures Exchange - Wheat







Market Report: 07 September 2022

3rd Floor, AFGRI Building 12 Byls Bridge Boulevard Highveld Extension 73

## **Technical Analysis**

Chicago Board of Trade and Kansas Board of Trade - Wheat







Market Report: 07 September 2022

3rd Floor, AFGRI Building 12 Byls Bridge Boulevard Highveld Extension 73

## **Technical Analysis**

**Chicago Board of Trade - Soybeans** 







Market Report: 07 September 2022

3rd Floor, AFGRI Building 12 Byls Bridge Boulevard Highveld Extension 73

## **Technical Analysis**

South African Futures Exchange - Soybeans







Market Report: 07 September 2022

3rd Floor, AFGRI Building 12 Byls Bridge Boulevard Highveld Extension 73

## **Technical Analysis**

South African Futures Exchange - Sunflower