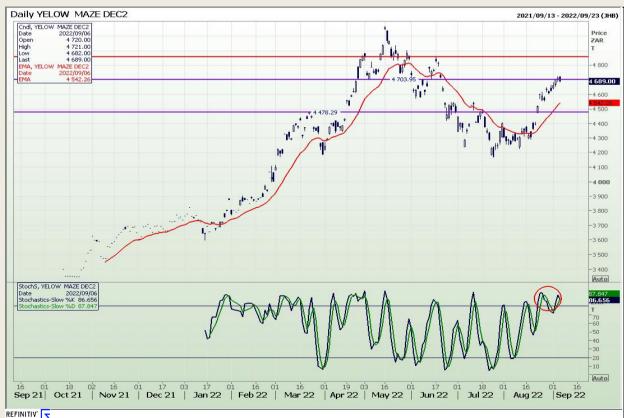

## **Technical Analysis**

South African Futures Exchange - Maize

Market Report: 07 September 2022

3rd Floor, AFGRI Building 12 Byls Bridge Boulevard Highveld Extension 73