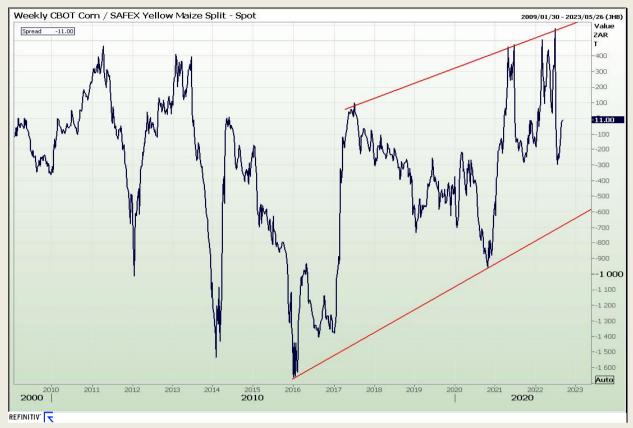

## **Technical Analysis**

**CBOT / SAFEX Spreads** 

Market Report: 07 September 2022

3rd Floor, AFGRI Building 12 Byls Bridge Boulevard Highveld Extension 73