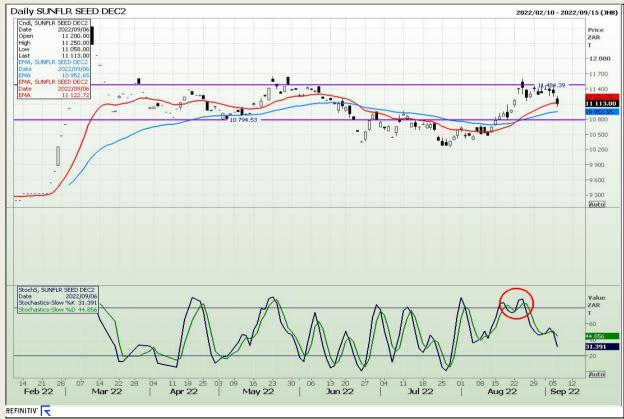

lysis**

South African Futures Exchange - Wheat







Market Report: 07 September 2022

3rd Floor, AFGRI Building 12 Byls Bridge Boulevard Highveld Extension 73

## **Technical Analysis**

Chicago Board of Trade and Kansas Board of Trade - Wheat







Market Report: 07 September 2022

3rd Floor, AFGRI Building 12 Byls Bridge Boulevard Highveld Extension 73

## **Technical Analysis**

**Chicago Board of Trade - Soybeans** 







Market Report: 07 September 2022

3rd Floor, AFGRI Building 12 Byls Bridge Boulevard Highveld Extension 73

## **Technical Analysis**

South African Futures Exchange - Soybeans







Market Report: 07 September 2022

3rd Floor, AFGRI Building 12 Byls Bridge Boulevard Highveld Extension 73

## **Technical Analysis**

South African Futures Exchange - Sunflower