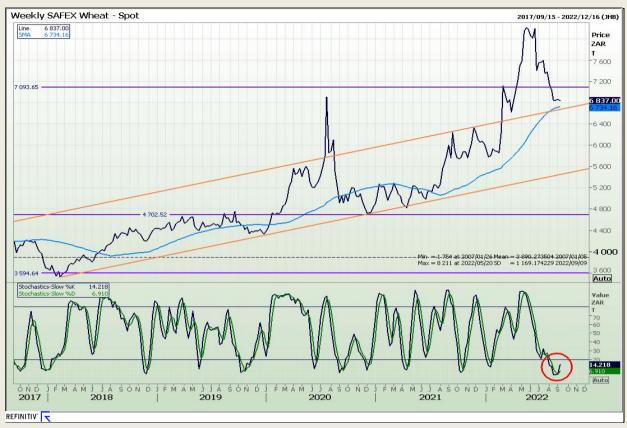

## **Technical Analysis**

South African Futures Exchange - Wheat

Market Report: 07 September 2022

3rd Floor, AFGRI Building 12 Byls Bridge Boulevard Highveld Extension 73