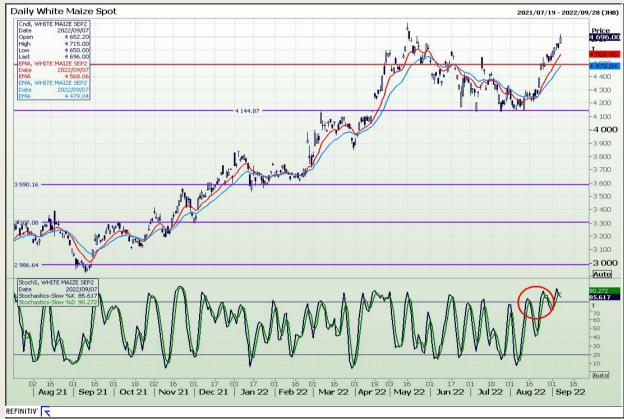

## **Technical Analysis**

South African Futures Exchange - Maize

Market Report: 08 September 2022

3rd Floor, AFGRI Building 12 Byls Bridge Boulevard Highveld Extension 73

# **Technical Analysis**

South African Futures Exchange - Maize

Market Report: 08 September 2022

3rd Floor, AFGRI Building 12 Byls Bridge Boulevard Highveld Extension 73