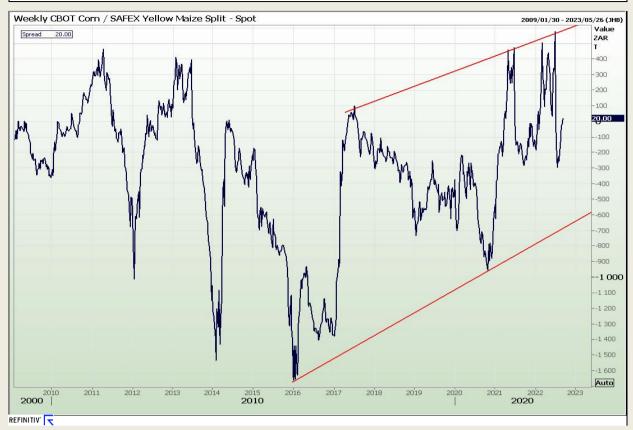

## **Technical Analysis**

**CBOT / SAFEX Spreads** 

Market Report: 08 September 2022

3rd Floor, AFGRI Building 12 Byls Bridge Boulevard Highveld Extension 73