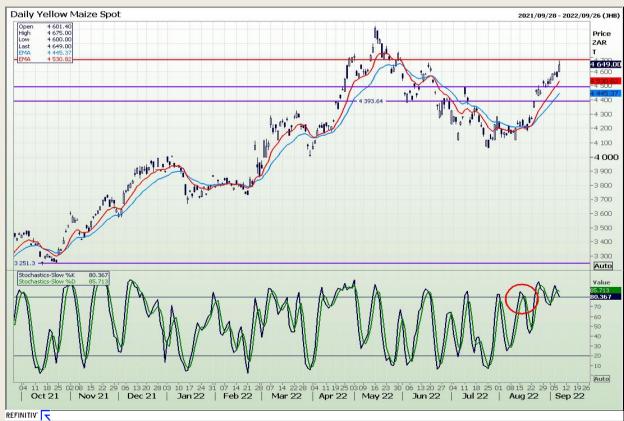

# **Technical Analysis**

South African Futures Exchange - Maize

Market Report: 08 September 2022

3rd Floor, AFGRI Building 12 Byls Bridge Boulevard Highveld Extension 73