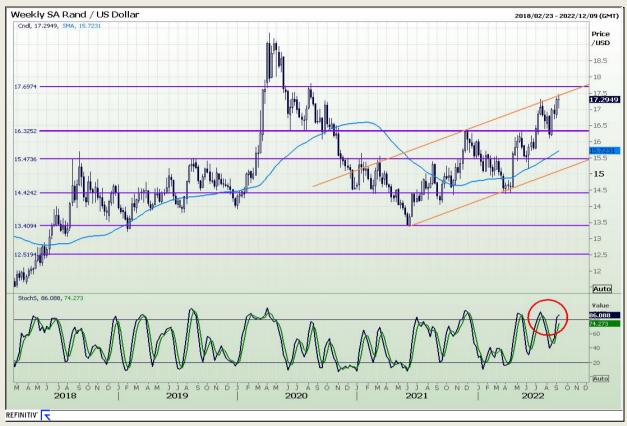

## **Technical Analysis**

Rand / US Dollar

Market Report: 08 September 2022

3rd Floor, AFGRI Building 12 Byls Bridge Boulevard Highveld Extension 73