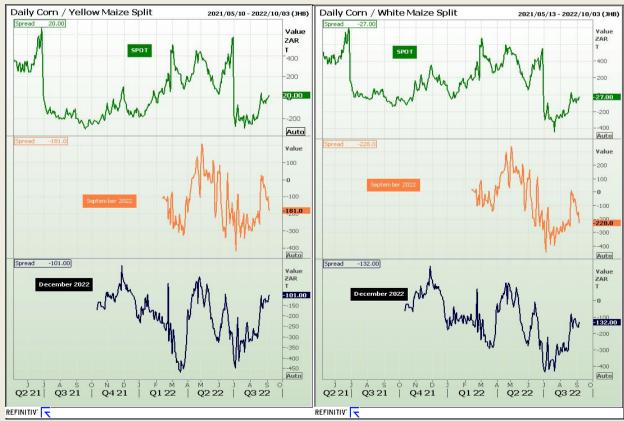

## **Technical Analysis**

**CBOT / SAFEX Spreads** 

Market Report: 08 September 2022

3rd Floor, AFGRI Building 12 Byls Bridge Boulevard Highveld Extension 73