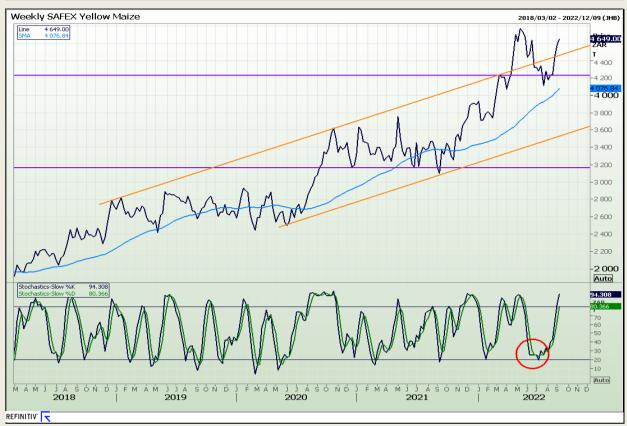

## **Technical Analysis**

South African Futures Exchange - Maize

Market Report: 08 September 2022

3rd Floor, AFGRI Building 12 Byls Bridge Boulevard Highveld Extension 73