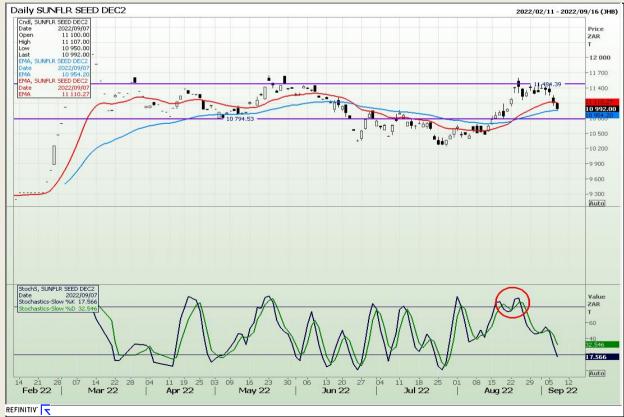

al Analysis**

South African Futures Exchange - Wheat







Market Report: 08 September 2022

3rd Floor, AFGRI Building 12 Byls Bridge Boulevard Highveld Extension 73

## **Technical Analysis**

Chicago Board of Trade and Kansas Board of Trade - Wheat







Market Report: 08 September 2022

3rd Floor, AFGRI Building 12 Byls Bridge Boulevard Highveld Extension 73

## **Technical Analysis**

Chicago Board of Trade - Soybeans







Market Report: 08 September 2022

3rd Floor, AFGRI Building 12 Byls Bridge Boulevard Highveld Extension 73

# **Technical Analysis**

South African Futures Exchange - Soybeans







Market Report: 08 September 2022

3rd Floor, AFGRI Building 12 Byls Bridge Boulevard Highveld Extension 73

## **Technical Analysis**

South African Futures Exchange - Sunflower