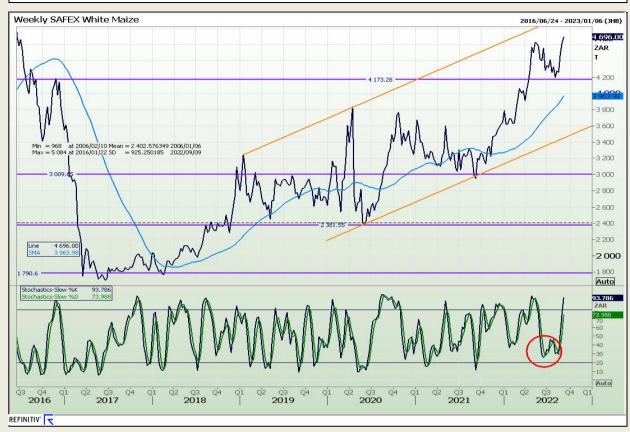

## **Technical Analysis**

South African Futures Exchange - Maize

Market Report: 08 September 2022

3rd Floor, AFGRI Building 12 Byls Bridge Boulevard Highveld Extension 73

# **Technical Analysis**

South African Futures Exchange - Maize

Market Report: 08 September 2022

3rd Floor, AFGRI Building 12 Byls Bridge Boulevard Highveld Extension 73