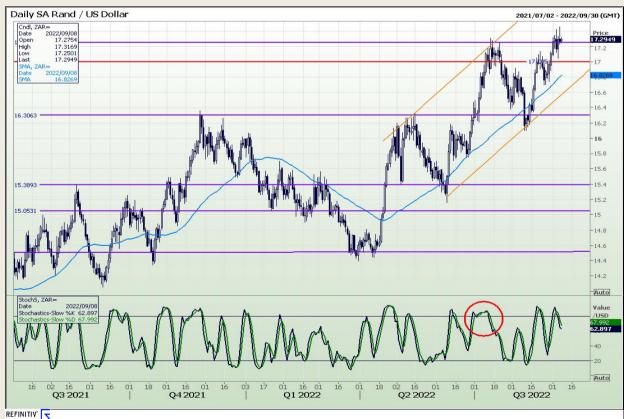

## **Technical Analysis**

Rand / US Dollar

Market Report: 08 September 2022

3rd Floor, AFGRI Building 12 Byls Bridge Boulevard Highveld Extension 73