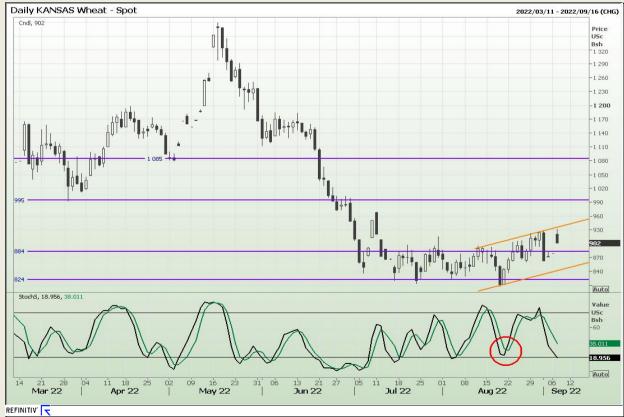

## **Technical Analysis**

Chicago Board of Trade and Kansas Board of Trade - Wheat

Market Report: 08 September 2022

3rd Floor, AFGRI Building 12 Byls Bridge Boulevard Highveld Extension 73