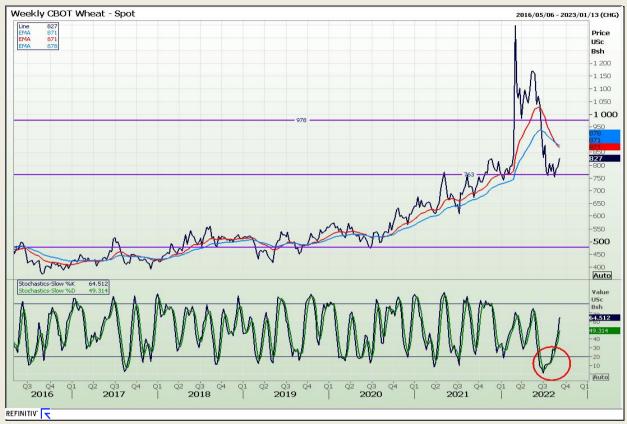

## **Technical Analysis**

Chicago Board of Trade and Kansas Board of Trade - Wheat

Market Report: 08 September 2022

3rd Floor, AFGRI Building 12 Byls Bridge Boulevard Highveld Extension 73