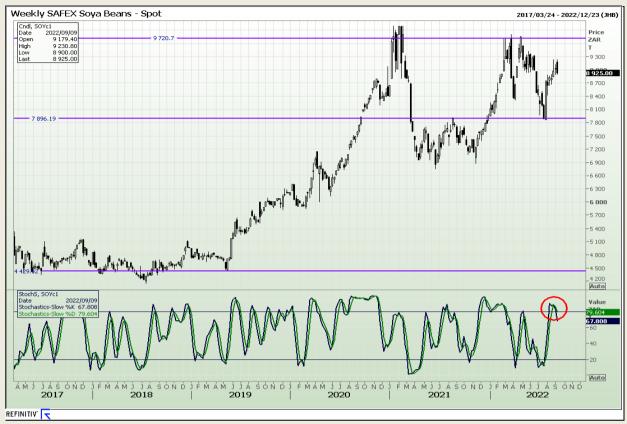

# **Technical Analysis**

South African Futures Exchange - Soybeans

Market Report: 08 September 2022

3rd Floor, AFGRI Building 12 Byls Bridge Boulevard Highveld Extension 73