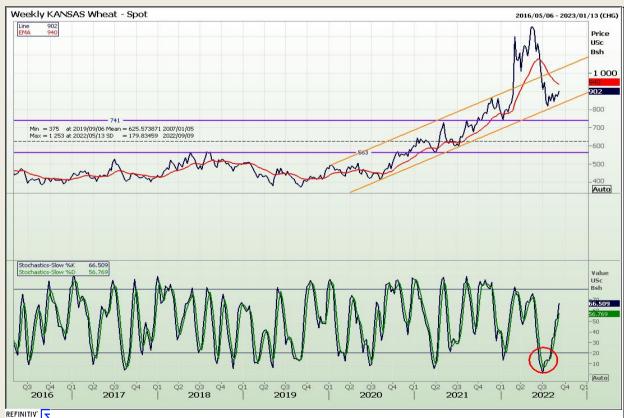

## **Technical Analysis**

Chicago Board of Trade and Kansas Board of Trade - Wheat

Market Report: 08 September 2022

3rd Floor, AFGRI Building 12 Byls Bridge Boulevard Highveld Extension 73