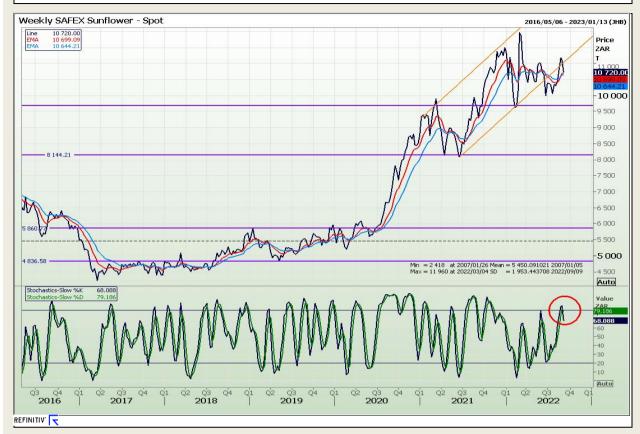

ical Analysis**

South African Futures Exchange - Wheat







Market Report: 08 September 2022

3rd Floor, AFGRI Building 12 Byls Bridge Boulevard Highveld Extension 73

## **Technical Analysis**

Chicago Board of Trade and Kansas Board of Trade - Wheat







Market Report: 08 September 2022

3rd Floor, AFGRI Building 12 Byls Bridge Boulevard Highveld Extension 73

## **Technical Analysis**

Chicago Board of Trade - Soybeans







Market Report: 08 September 2022

3rd Floor, AFGRI Building 12 Byls Bridge Boulevard Highveld Extension 73

# **Technical Analysis**

South African Futures Exchange - Soybeans







Market Report: 08 September 2022

3rd Floor, AFGRI Building 12 Byls Bridge Boulevard Highveld Extension 73

## **Technical Analysis**

South African Futures Exchange - Sunflower