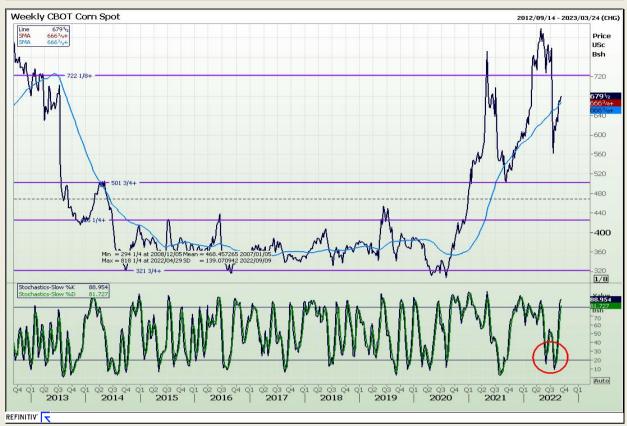

## **Technical Analysis**

Chicago Board of Trade - Corn

Market Report: 08 September 2022

3rd Floor, AFGRI Building 12 Byls Bridge Boulevard Highveld Extension 73