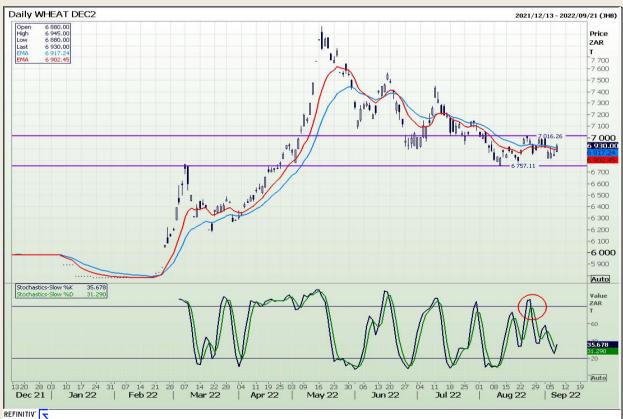

## **Technical Analysis**

South African Futures Exchange - Wheat

Market Report: 08 September 2022

3rd Floor, AFGRI Building 12 Byls Bridge Boulevard Highveld Extension 73