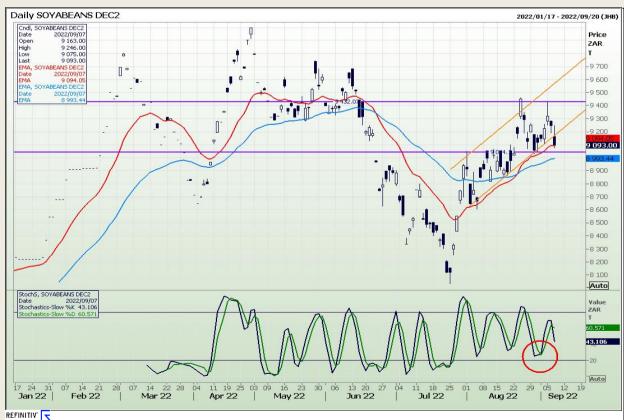

# **Technical Analysis**

South African Futures Exchange - Soybeans

Market Report: 08 September 2022

3rd Floor, AFGRI Building 12 Byls Bridge Boulevard Highveld Extension 73