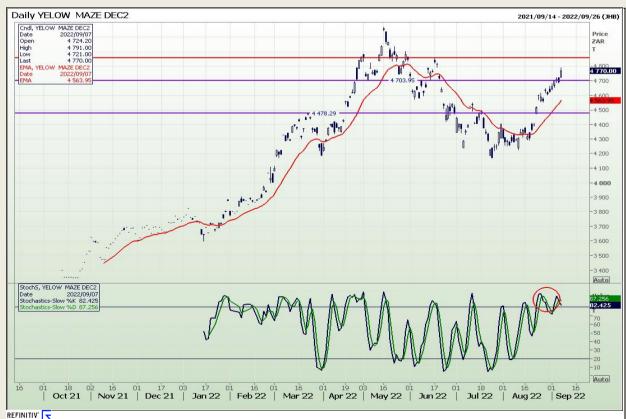

# **Technical Analysis**

South African Futures Exchange - Maize

Market Report: 08 September 2022

3rd Floor, AFGRI Building 12 Byls Bridge Boulevard Highveld Extension 73