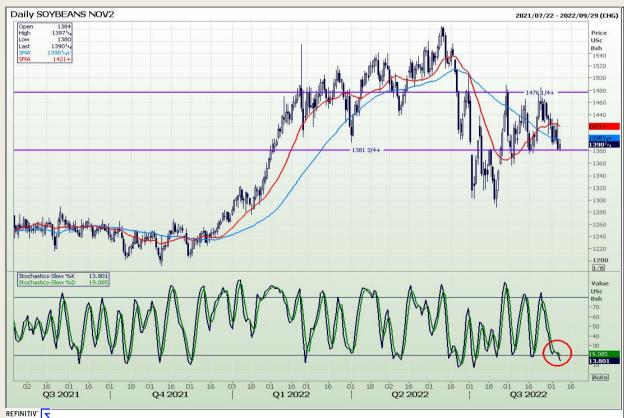

## **Technical Analysis**

Chicago Board of Trade - Soybeans

Market Report: 08 September 2022

3rd Floor, AFGRI Building 12 Byls Bridge Boulevard Highveld Extension 73