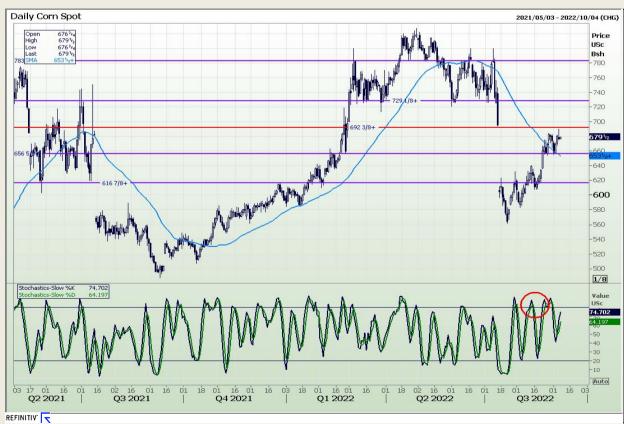

## **Technical Analysis**

Chicago Board of Trade - Corn

Market Report: 08 September 2022

3rd Floor, AFGRI Building 12 Byls Bridge Boulevard Highveld Extension 73