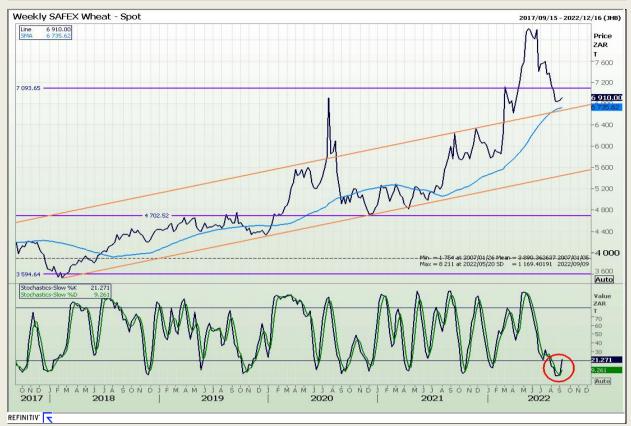

## **Technical Analysis**

South African Futures Exchange - Wheat

Market Report: 08 September 2022

3rd Floor, AFGRI Building 12 Byls Bridge Boulevard Highveld Extension 73