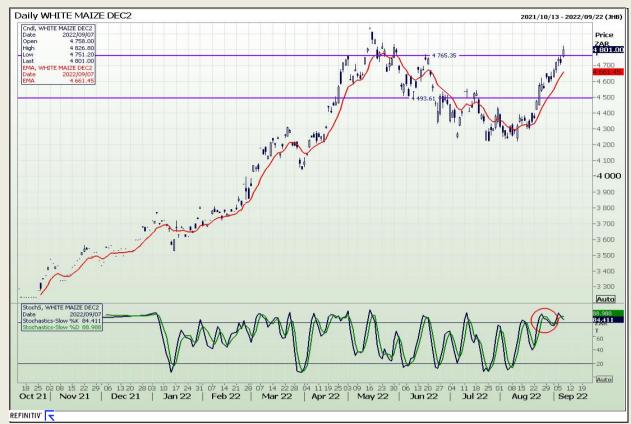

# **Technical Analysis**

South African Futures Exchange - Maize

Market Report: 08 September 2022

3rd Floor, AFGRI Building 12 Byls Bridge Boulevard Highveld Extension 73