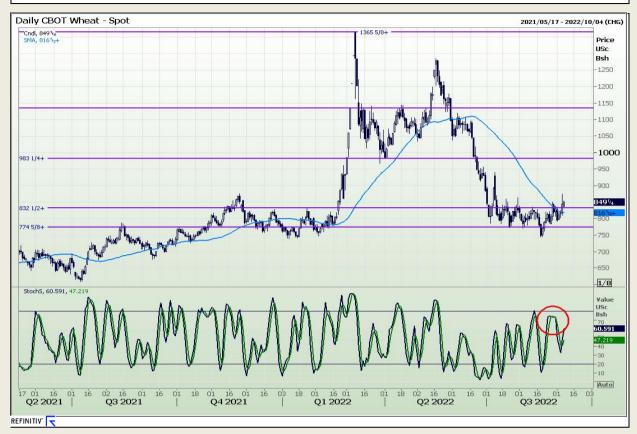

## **Technical Analysis**

Chicago Board of Trade and Kansas Board of Trade - Wheat

Market Report: 08 September 2022

3rd Floor, AFGRI Building 12 Byls Bridge Boulevard Highveld Extension 73