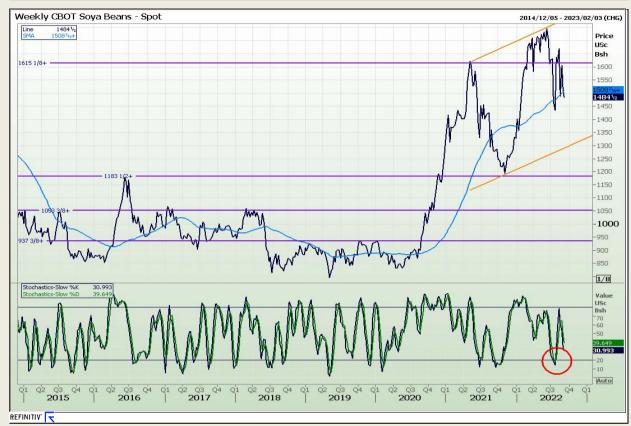

## **Technical Analysis**

Chicago Board of Trade - Soybeans

Market Report: 08 September 2022

3rd Floor, AFGRI Building 12 Byls Bridge Boulevard Highveld Extension 73