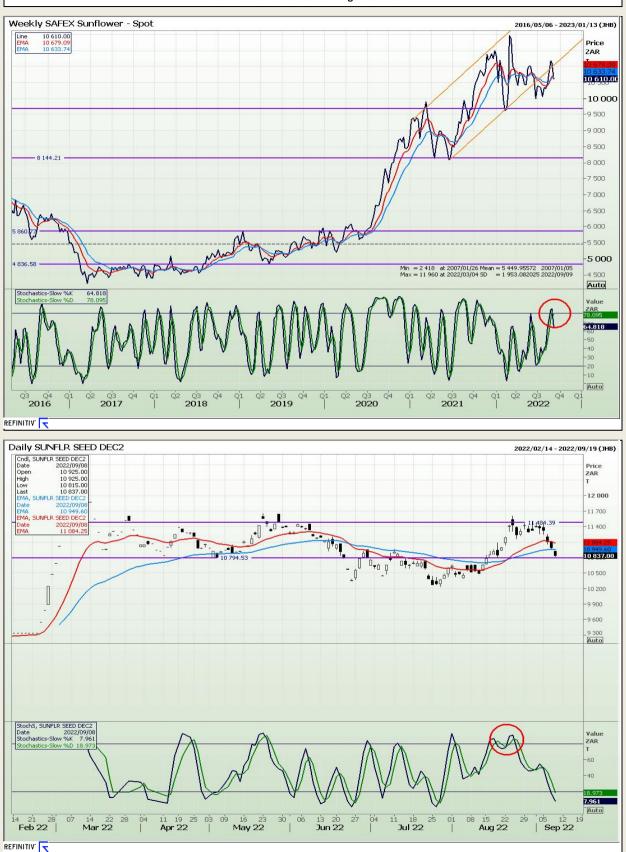

# **Technical Analysis**

South African Futures Exchange - Sunflower

DISCLAIMER: This report has been prepared by GroCapital Financial Services Pty Ltd, a wholly owned subsidiary of AFGRI Operations Limitedis provided to you for information purposes only.GROCAPITAL AND AFGRI hereby certify that the views expressed in this report were obtained from sources which GROCAPITAL AND AFGRI consider to be reliable.GROCAPITAL AND AFGRI do not make any representations or give any guarantees or warranties, expressed or implied, as to the correctness, accuracy or completeness of the report.Nether GROCAPITAL AND AFGRI, nor any affiliate, nor any of their respective officers, directors, partners or employees, shall assume any liability for any losses arising from errors or omissions in the opinions, forecasts or information, irrespective of whether there has been any negligence by GroCapital and AFGRI, their affiliate, or their respective officers, directors, partners or employees, regardless of whether such damages were foreseen or unforeseen. The information contained in this report is confidential and may be subject to legal privilege. This report is not intended to not should it be taken to create any legal relations or contractual relations.