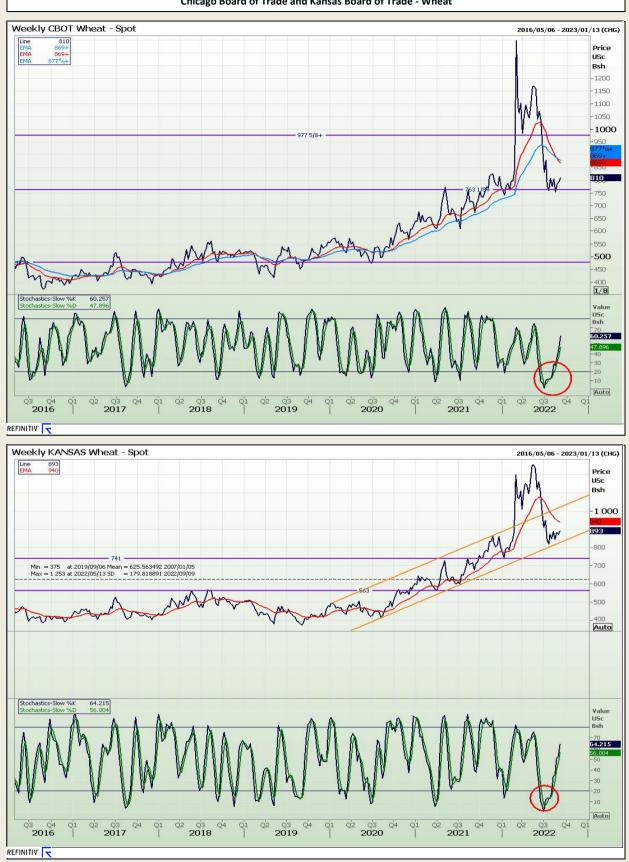

# **Technical Analysis**

Chicago Board of Trade and Kansas Board of Trade - Wheat

DISCLAIMER: This report has been prepared by GroCapital Financial Services Pty Ltd, a wholly owned subsidiary of AFGRI Operations Limitedis provided to you for information purposes only.GROCAPITAL AND AFGRI hereby certify that the views expressed in this report were obtained from sources which GROCAPITAL AND AFGRI consider to be reliable.GROCAPITAL AND AFGRI do not make any representations or give any guarantees or warranties, expressed or implied, as to the correctness, accuracy or completeness of the report.NetNether GROCAPITAL AND AFGRI, nor any affiliate, nor any of their respective officers, directors, partners or omissions in the opinions, forecasts or information, irrespective of whether there has been any negligence by GroCapital and AFGRI, their affiliate, or their respective officers, directors, partners or employees, regardless of whether such damages were foreseen or unforeseen. The information contained in this report is confidential and may be subject to legal privilege. This report is not intended to not should it be taken to create any legal relations or contractual relations.