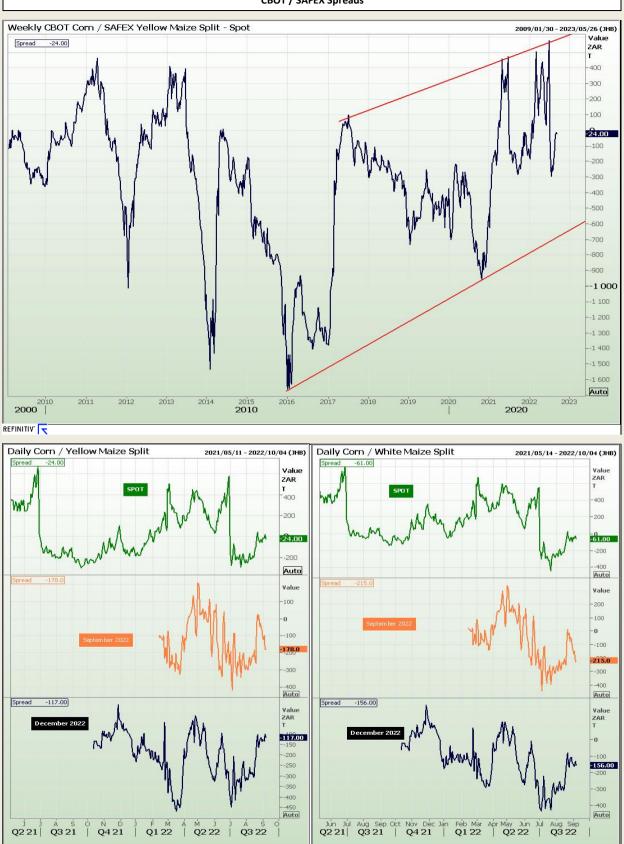

Market Report : 09 September 2022

## **Technical Analysis**

**CBOT / SAFEX Spreads** 

REFINITIV'

DISCLAIMER: This report has been prepared by GroCapital Financial Services Pty Ltd, a wholly owned subsidiary of AFGRI Operations Limitedis provided to you for information purposes only.GROCAPITAL AND AFGRI hereby certify that the views expressed in this report were obtained from sources which GROCAPITAL AND AFGRI consider to be reliable.GROCAPITAL AND AFGRI do not make any representations or give any guarantees or warranties, expressed or implied, as to the correctness, accuracy or completeness of the report.Neither GROCAPITAL AND AFGRI, nor any affiliate, nor any of their respective officers, directors, partners or employees, shall assume any liability for any losses arising from errors or omissions in the opinions, forecasts or information, irrespective of whether there has been any negligence by GroCapital and AFGRI, their affiliate, or their respective officers, directors, partners or employees, regardless of whether such damages were foreseen or unforeseen. The information contained in this report is confidential and may be subject to legal privilege. This report is not intended to not should it be taken to create any legal relations or contractual relations.