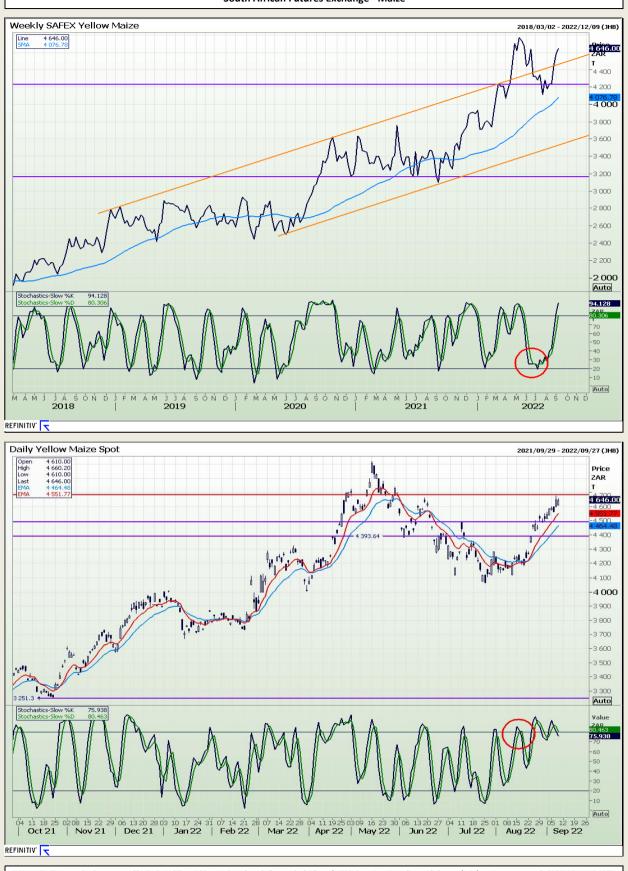

# **Technical Analysis**

South African Futures Exchange - Maize

DISCLAIMER: This report has been prepared by GroCapital Financial Services Pty Ltd, a wholly owned subsidiary of AFGRI Operations Limitedis provided to you for information purposes only.GROCAPITAL AND AFGRI hereby certify that the views expressed in this report were obtained from sources which GROCAPITAL AND AFGRI consider to be reliable.GROCAPITAL AND AFGRI do not make any representations or give any guarantees or warranties, expressed or implied, as to the correctness, accuracy or completeness of the report.Nether GROCAPITAL AND AFGRI, nor any affiliate, nor any of their respective officers, directors, partners or employees, shall assume any liability for any losses arising from errors or omissions in the opinions, forecasts or information, irrespective of whether there has been any negligence by GroCapital and AFGRI, their affiliate, or their respective officers, directors, partners or employees, regardless of whether such damages were foreseen or unforeseen. The information contained in this report is confidential and may be subject to legal privilege. This report is not intended to not should it be taken to create any legal relations or contractual relations.