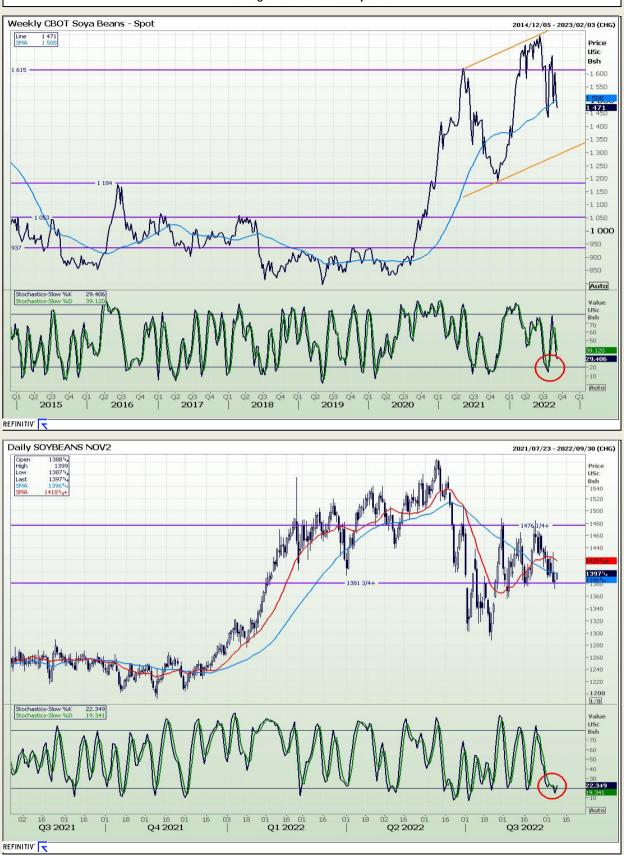

# **Technical Analysis**

Chicago Board of Trade - Soybeans

DISCLAIMER: This report has been prepared by GroCapital Financial Services Pty Ltd, a wholly owned subsidiary of AFGRI Operations Limitedis provided to you for information purposes only.GROCAPITAL AND AFGRI hereby certify that the views expressed in this report were obtained from sources which GROCAPITAL AND AFGRI consider to be reliable.GROCAPITAL AND AFGRI do not make any representations or give any guarantees or warranties, expressed or implied, as to the correctness, accuracy or completeness of the report.Neither GROCAPITAL AND AFGRI, nor any affiliate, nor any of their respective officers, directors, partners or employees, respirations in the opinions, forecasts or information, irrespective of whether there has been any negligence by GroCapital and AFGRI, their affiliate, or their respective officers, directors, partners or employees, regardless of whether such damages were foreseen or unforeseen. The information contained in this report is confidential and may be subject to legal privilege. This report is not intended to not should it be taken to create any legal relations or contractual relations.