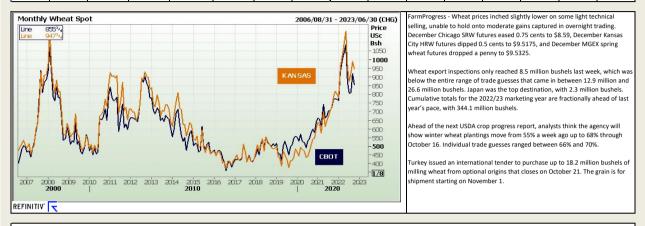

### Wheat Market

Chicago Board of Trade and Kansas Board of Trade

|          |                   |                       | СВОТ                   |                                     | KBOT Wheat           |                                          |                                  |          |                   |                       |                        |                                     |                      |                                          |                                  |
|----------|-------------------|-----------------------|------------------------|-------------------------------------|----------------------|------------------------------------------|----------------------------------|----------|-------------------|-----------------------|------------------------|-------------------------------------|----------------------|------------------------------------------|----------------------------------|
| Month    | Yesterday<br>12pm | Main Session<br>Close | Main Session<br>Change | Main Session<br>Change from<br>12pm | Current<br>Overnight | Overnight<br>Change from<br>Main Session | Overnight<br>Change from<br>12pm | Month    | Yesterday<br>12pm | Main Session<br>Close | Main Session<br>Change | Main Session<br>Change from<br>12pm | Current<br>Overnight | Overnight<br>Change from<br>Main Session | Overnight<br>Change from<br>12pm |
| DEC 2022 | 873.50            | 861.00                | The record c           | -12.50                              | 856.00               | -5.00                                    | -17.50                           | DEC 2012 | 964.50            | 952.00                | The record             | -12.50                              | 947.75               | -4.25                                    | -16.75                           |
| MAR 2023 | 890.75            | 878.75                | The record c           | -12.00                              | 873.75               | -5.00                                    | -17.00                           | MAR 2013 | 976.50            | 950.75                | The record             | -25.75                              | 946.25               | -4.50                                    | -30.25                           |
| MAY 2023 | 908.50            | 887.50                | The record c           | -21.00                              | 879.50               | -8.00                                    | -29.00                           | MAY 2013 | 996.00            | 949.25                | The record             | -46.75                              | 941.75               | -7.50                                    | -54.25                           |
| JUL 2023 | 900.75            | 883.50                | The record c           | -17.25                              | 876.00               | -7.50                                    | -24.75                           | JUL 2013 | 1054.50           | 941.75                | The record             | -112.75                             | 935.00               | -6.75                                    | -119.50                          |
| SEP 2023 | 896.25            | 883.50                | The record c           | -12.75                              | 529.00               | -354.50                                  | -367.25                          | SEP 2013 | 1018.00           | 938.25                | The record             | -79.75                              | 0.00                 | -938.25                                  | -1 018.00                        |