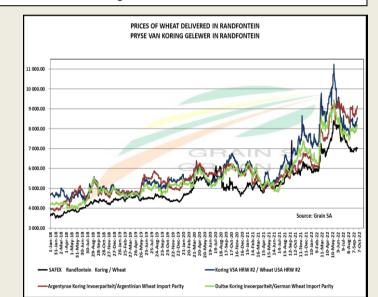

South African Futures Exchange

Monthly SAFEX Wheat Spot 1999/01/31 - 2024/01/31 (JHB) 5 624.63 7 310.00 ZAR . 7 000 6 500 6000 m. m. Man 5 500 -5 000 4 500 4 000 3 500 3000 2 500 2000 1500 Auto 2000 2002 2004 2006 2008 2012 2010 2014 2016 2010 2018 aiao 2022