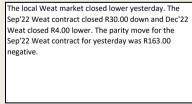

| -6.75                                    | -119.50                          |
| SEP 2023 | 896.25            | 883.50                | The record c           | -12.75                              | 529.00               | -354.50                                  | -367.25                          | SEP 2013 | 1018.00           | 938.25                | The record             | -79.75                              | 0.00                 | -938.25                                  | -1 018.00                        |



South African Futures Exchange





Monthly SAFEX Wheat Spot 1999/01/31 - 2024/01/31 (JHB) 5 624.63 7 310.00 ZAR . 7 000 6 500 6000 m. m. Man 5 500 -5 000 4 500 4 000 3 500 3000 2 500 2000 1500 Auto 2000 2002 2004 2006 2008 2012 2010 2014 2016 2010 2018 aiao 2022





#### REFINITIV'

DISCLAIMER: This report has been prepared by GroCapital Financial Services Pty Ltd, a wholly owned subsidiary of AFGRI Operations Limitedis provided to you for information purposes only.GROCAPITAL AND AFGRI hereby certify that the views expressed in this report were obtained from sources which GROCAPITAL AND AFGRI consider to be reliable.GROCAPITAL AND AFGRI do not make any representations or give any guarantees or warranties, expressed or implied, as to the correctness, accuracy or completeness of the report.Netther GROCAPITAL AND AFGRI. AND AFGRI, nor any affiliate, nor any of their respective officers, directors, partners or employees, shall assume any liability for any losses arising from errors or omissions in the opinions, forecasts or information, irrespective o