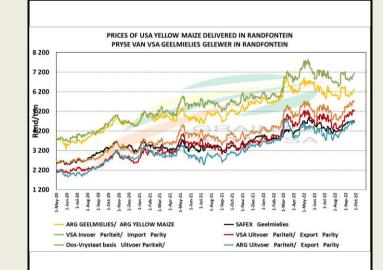

#### South African Futures Exchange

|                     | МТМ        | Volatility | Parity<br>Change | Parity Price |  |
|---------------------|------------|------------|------------------|--------------|--|
| White Maize Future  |            |            |                  |              |  |
| Dec 2022            | R 5 185.00 | 24.25%     | R -96.70         | R 5088.30    |  |
| Mar 2023            | R 5 161.00 | 24%        | R -97.08         | R 5063.92    |  |
| May 2023            | R 4 833.00 | 13.5%      | R -143.58        | R 4 689.42   |  |
| Jul 2023            | R 4 826.00 | 22.5%      | R -136.07        | R 4 689.93   |  |
| Sep 2023            | R 4 901.00 | 0%         | R -349.19        | R 4 551.81   |  |
| Dec 2023            | R 4985.00  | 0%         |                  | R 4 985.00   |  |
| Mar 2024            |            |            |                  |              |  |
| Yellow Maize Future |            |            |                  |              |  |
| Dec 2022            | R 5124.00  | 21.5%      | R -96.70         | R 5027.30    |  |
| Mar 2023            | R 5 100.00 | 21.25%     | R -97.08         | R 5 002.92   |  |
| May 2023            | R 4774.00  | 22%        | R -143.58        | R 4 630.42   |  |
| Jul 2023            | R 4766.00  | 19.5%      | R -136.07        | R 4 629.93   |  |
| Sep 2023            | R 4 841.00 | 0%         | R -349.19        | R 4 491.81   |  |
| Dec 2023            | R 4 913.00 | 0%         |                  | R 4 913.00   |  |
| Mar 2024            |            |            |                  |              |  |

The local Maize market traded mixed yesterday. The Sep'22 WMAZ contract ended R5.00 up and Sep'22 YMAZ closed R15.00 higher. The Dec'22 WMAZ closed lower by R12.00 while Dec'22 YMAZ ended R1.00 up. The parity move for the Sep'22 Maize contract for yesterday was R92.00 negative.