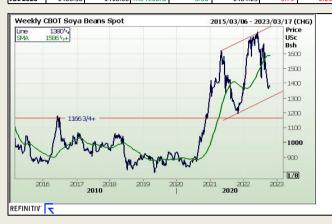

Soybeans: Soybean prices fought through a choppy session with not much to show for today's efforts as traders weighed seasonal harvest pressure against a better-than-expected round of export inspection data. November futures picked up 0.25 cents to \$13.84, while January futures eased 1.25 cents to \$13.9150.

Soybean basis bids were steady to firm after moving between 2 and 45 cents higher across five Midwestern locations on Monday.

Soybean export inspections exceeded expectations after nearly doubling week-ago results and climbing to 69.2 million bushels. That far exceeded the entire range of trade guesses, which came in between 20.2 million and 46.8 million bushels. China was by far the No. 1 destination, with 49.6 million bushels. Cumulative totals for the 2022/23 marketing year are still moderately behind last year's pace, with 171.6 million bushels.

Prior to the next USDA crop progress report, out later this afternoon, analysts expect the agency to show soybean harvest at 60% through October 16, versus 44% a week earlier. Quality ratings are expected to hold steady, with 57% of the crop in good-to-excellent condition.

The local Soya market traded higher yesterday. The Sep'22 Soya contract ended R20.00 up and Dec'22 Soya closed R9.00 higher. The parity move for the Sep'22 Soya contract for yesterday was R82.00 negative.