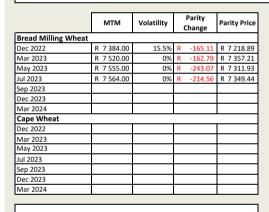

#### South African Futures Exchange

|                     | МТМ        | Volatility | Parity<br>Change | Parity Price |  |
|---------------------|------------|------------|------------------|--------------|--|
| White Maize Future  |            |            |                  |              |  |
| Dec 2022            | R 5 185.00 | 24.25%     | R -96.70         | R 5088.30    |  |
| Mar 2023            | R 5 161.00 | 24%        | R -97.08         | R 5063.92    |  |
| May 2023            | R 4 833.00 | 13.5%      | R -143.58        | R 4 689.42   |  |
| Jul 2023            | R 4 826.00 | 22.5%      | R -136.07        | R 4 689.93   |  |
| Sep 2023            | R 4 901.00 | 0%         | R -349.19        | R 4 551.81   |  |
| Dec 2023            | R 4985.00  | 0%         |                  | R 4 985.00   |  |
| Mar 2024            |            |            |                  |              |  |
| Yellow Maize Future |            |            |                  |              |  |
| Dec 2022            | R 5124.00  | 21.5%      | R -96.70         | R 5027.30    |  |
| Mar 2023            | R 5 100.00 | 21.25%     | R -97.08         | R 5 002.92   |  |
| May 2023            | R 4774.00  | 22%        | R -143.58        | R 4 630.42   |  |
| Jul 2023            | R 4766.00  | 19.5%      | R -136.07        | R 4 629.93   |  |
| Sep 2023            | R 4 841.00 | 0%         | R -349.19        | R 4 491.81   |  |
| Dec 2023            | R 4 913.00 | 0%         |                  | R 4 913.00   |  |
| Mar 2024            |            |            |                  |              |  |