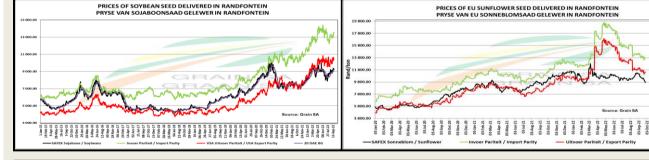

#### South African Futures Exchange

|          | Soybean Future |          |       |   |                 |     |            |  | Sunflower Seeds Future |   |           |       |                           |
|----------|----------------|----------|-------|---|-----------------|-----|------------|--|------------------------|---|-----------|-------|---------------------------|
|          |                | мтм      | Vols  |   | Parity<br>hange | Ma  | rket Price |  |                        |   | МТМ       | Vols  |                           |
| Dec 2022 | R 1            | 0 277.00 | 21%   |   |                 | R : | 10 277.00  |  | Dec 2022               | R | 11 050.00 | 23.5% |                           |
| Mar 2023 | R              | 9 940.00 | 18.5% | R | -222.38         | R   | 9 717.62   |  | Mar 2023               | R | 10 922.00 | 25%   |                           |
| May 2023 | R              | 8 924.00 | 21%   | R | -99.50          | R   | 8 824.50   |  | May 2023               | R | 10 346.00 | 24%   | State And State And State |
| Jul 2023 | R              | 9 050.00 | 24%   | R | -94.56          | R   | 8 955.44   |  | Jul 2023               | R | 10 159.00 | 0%    | Som - 200                 |
| Sep 2023 | R              | 9 146.00 | 0%    |   |                 | R   | 9 146.00   |  | Sep 2023               |   |           |       |                           |
| Dec 2023 | R              | 9 300.00 | 23%   |   |                 | R   | 9 300.00   |  | Dec 2023               |   |           |       |                           |
| Mar 2024 |                |          |       |   |                 |     |            |  | Mar 2024               |   |           |       |                           |

The local Soya market traded higher yesterday. The Sep'22 Soya contract ended R20.00 up and Dec'22 Soya closed R9.00 higher. The parity move for the Sep'22 Soya contract for yesterday was R82.00 negative.

The local Suns market closed lower yesterday. The Sep'22 Suns contract closed R253.00

DISCLAIMER: This report has been prepared by GroCapital Financial Services Pty Ltd , a wholly owned subsidiary of AFGRI Operations Limitedis provided to you for information purposes only.GROCAPITAL AND AFGRI hereby certify that the views expressed in this report were obtained from sources which GROCAPITAL AND AFGRI consider to be reliable.GROCAPITAL AND AFGRI do not make any representations or give any guarantees or warranties, expressed or implied, as to the correctness, accuracy or completeness of the report.Neither GROCAPITAL AND AFGRI, nor any affiliate, nor any of their respective officers, directors, partners or employees, shall assume any liability for any losses arising from errors or omissions in the opinions, forecasts or information, irrespective of whether there has been any negligence by GroCapital and AFGRI, their affiliate, or their respective officers, directors, partners or employees, regardless of whether such damages were foreseen or unforeseen. The information contained in this report is confidential and may be subject to legal privilege. This report is not intended to not should it be taken to create any legal relations or contractual relations.