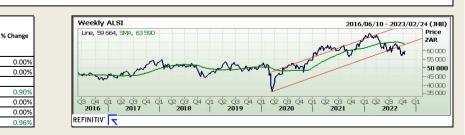

Current Bio

59638.2

59664.00

Access Der 6858.79

6040.66

12649.03

16612.90

JSE TOP 40