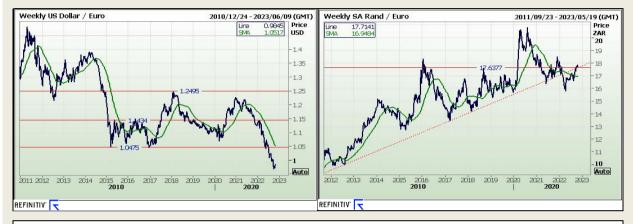

#### Bid -Value Yesterday Current Bio % Chang Currency Change 12pm USDollar/Rand 18.1352 17.9810 Euro/Rand 17.6848 17.7214 0.036 0.21% GBPound/Rand 20.4783 20.4638 0.0145 0.07% AusDollar/Rand 11.329 11.349 0.020 0.18% Euro/USDollar 0.975 0.984 0.0096 0.98% GBPound/USDolla 1.1286 1.1392 0.010 0.94% AusDollar/USDollar 0.624 0.631 0.006 1.06% JpyYen/USDollar 148.6800 148.8300 0.1500 0.10%