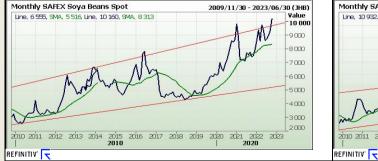

#### South African Futures Exchange

|          | Soybean Future |          |       |   |                 |     |            |  | Sunflower Seeds Future |   |           |       |                           |
|----------|----------------|----------|-------|---|-----------------|-----|------------|--|------------------------|---|-----------|-------|---------------------------|
|          |                | мтм      | Vols  |   | Parity<br>hange | Ma  | rket Price |  |                        |   | МТМ       | Vols  |                           |
| Dec 2022 | R 1            | 0 277.00 | 21%   |   |                 | R : | 10 277.00  |  | Dec 2022               | R | 11 050.00 | 23.5% |                           |
| Mar 2023 | R              | 9 940.00 | 18.5% | R | -222.38         | R   | 9 717.62   |  | Mar 2023               | R | 10 922.00 | 25%   |                           |
| May 2023 | R              | 8 924.00 | 21%   | R | -99.50          | R   | 8 824.50   |  | May 2023               | R | 10 346.00 | 24%   | State And State And State |
| Jul 2023 | R              | 9 050.00 | 24%   | R | -94.56          | R   | 8 955.44   |  | Jul 2023               | R | 10 159.00 | 0%    | Som - 200                 |
| Sep 2023 | R              | 9 146.00 | 0%    |   |                 | R   | 9 146.00   |  | Sep 2023               |   |           |       |                           |
| Dec 2023 | R              | 9 300.00 | 23%   |   |                 | R   | 9 300.00   |  | Dec 2023               |   |           |       |                           |
| Mar 2024 |                |          |       |   |                 |     |            |  | Mar 2024               |   |           |       |                           |

The local Soya market traded higher yesterday. The Sep'22 Soya contract ended R20.00 up and Dec'22 Soya closed R9.00 higher. The parity move for the Sep'22 Soya contract for yesterday was R82.00 negative.