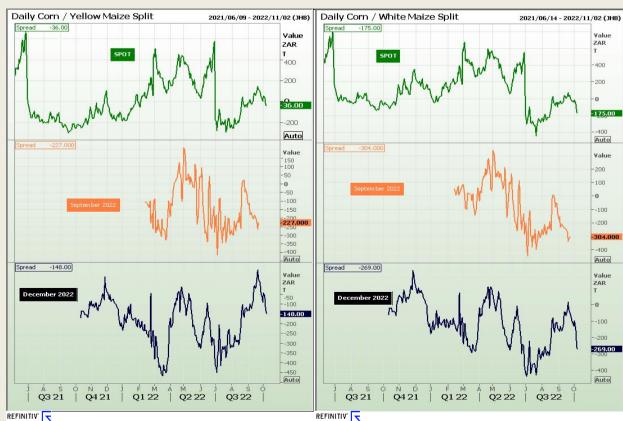

# **Technical Analysis**

**CBOT / SAFEX Spreads** 

Market Report : 10 October 2022

3rd Floor, AFGRI Building 12 Byls Bridge Boulevard Highveld Extension 73