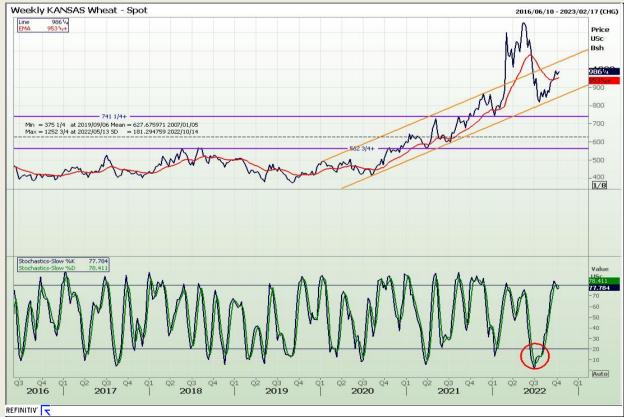

# **Technical Analysis**

Chicago Board of Trade and Kansas Board of Trade - Wheat

Market Report : 10 October 2022

3rd Floor, AFGRI Building 12 Byls Bridge Boulevard Highveld Extension 73