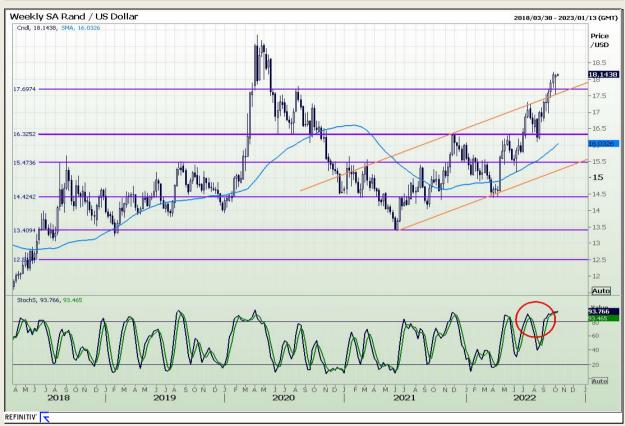

#### Rand / US Dollar

Market Report : 10 October 2022

3rd Floor, AFGRI Building 12 Byls Bridge Boulevard Highveld Extension 73