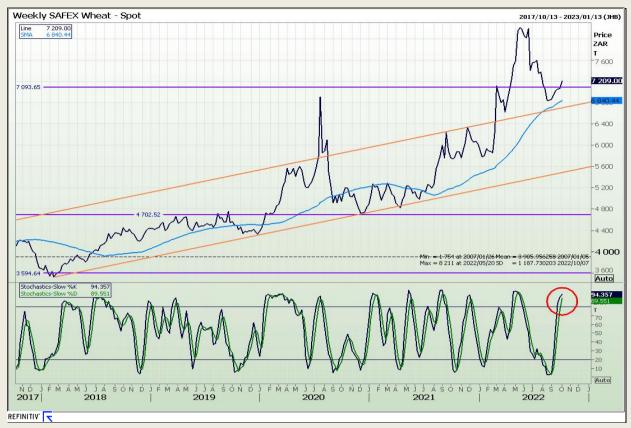

## **Technical Analysis**

South African Futures Exchange - Wheat

Market Report : 10 October 2022

3rd Floor, AFGRI Building 12 Byls Bridge Boulevard Highveld Extension 73