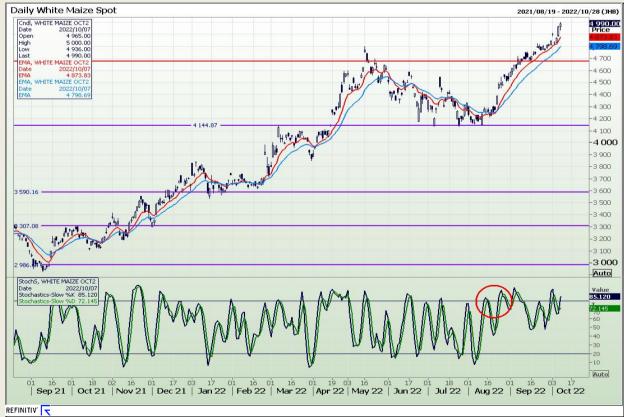

# **Technical Analysis**

South African Futures Exchange - Maize

Market Report : 10 October 2022

3rd Floor, AFGRI Building 12 Byls Bridge Boulevard Highveld Extension 73