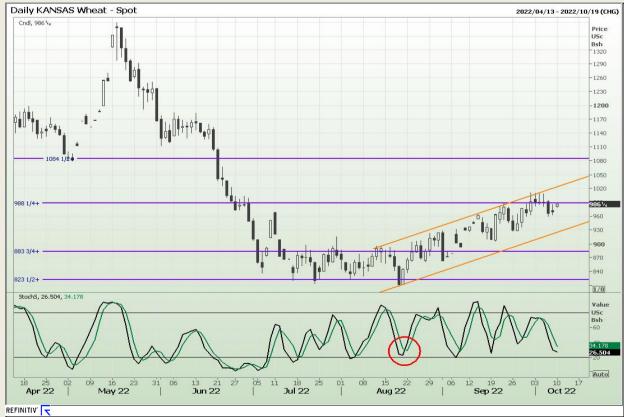

# **Technical Analysis**

Chicago Board of Trade and Kansas Board of Trade - Wheat

Market Report : 10 October 2022

3rd Floor, AFGRI Building 12 Byls Bridge Boulevard Highveld Extension 73