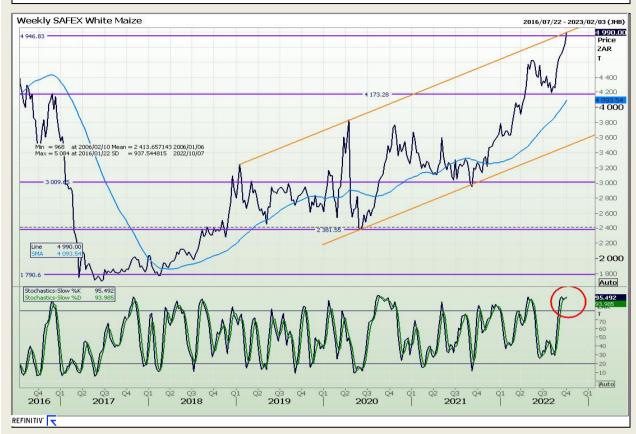

# **Technical Analysis**

South African Futures Exchange - Maize

Market Report : 10 October 2022

3rd Floor, AFGRI Building 12 Byls Bridge Boulevard Highveld Extension 73