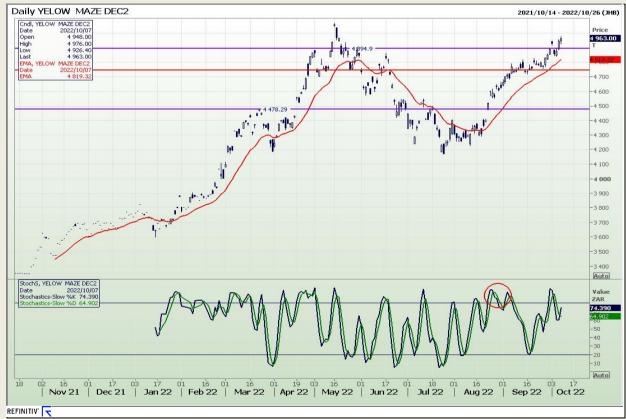

# **Technical Analysis**

South African Futures Exchange - Maize

Market Report : 10 October 2022

3rd Floor, AFGRI Building 12 Byls Bridge Boulevard Highveld Extension 73