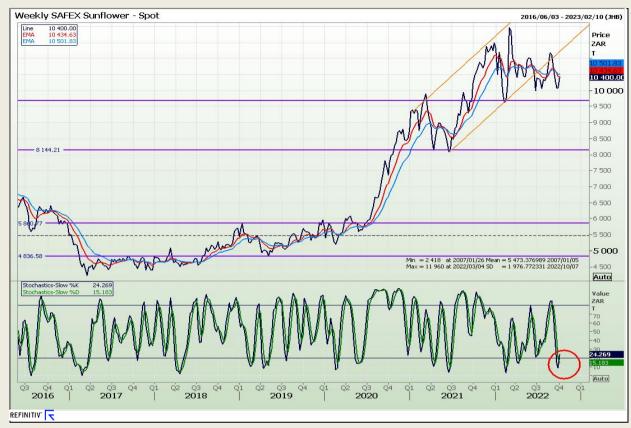

nical Analysis**

South African Futures Exchange - Wheat







Market Report : 10 October 2022

3rd Floor, AFGRI Building 12 Byls Bridge Boulevard Highveld Extension 73

# **Technical Analysis**

Chicago Board of Trade and Kansas Board of Trade - Wheat







Market Report : 10 October 2022

3rd Floor, AFGRI Building 12 Byls Bridge Boulevard Highveld Extension 73

# **Technical Analysis**

Chicago Board of Trade - Soybeans







Market Report : 10 October 2022

3rd Floor, AFGRI Building 12 Byls Bridge Boulevard Highveld Extension 73

# **Technical Analysis**

**South African Futures Exchange - Soybeans** 







Market Report : 10 October 2022

3rd Floor, AFGRI Building 12 Byls Bridge Boulevard Highveld Extension 73

## **Technical Analysis**

South African Futures Exchange - Sunflower