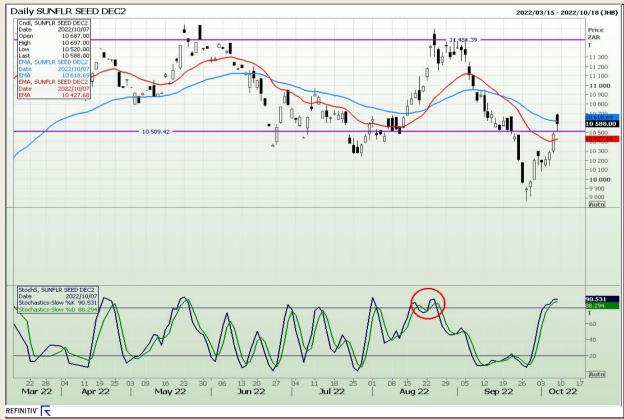

cal Analysis**

South African Futures Exchange - Wheat







Market Report : 10 October 2022

3rd Floor, AFGRI Building 12 Byls Bridge Boulevard Highveld Extension 73

# **Technical Analysis**

Chicago Board of Trade and Kansas Board of Trade - Wheat







Market Report : 10 October 2022

3rd Floor, AFGRI Building 12 Byls Bridge Boulevard Highveld Extension 73

# **Technical Analysis**

Chicago Board of Trade - Soybeans







Market Report : 10 October 2022

3rd Floor, AFGRI Building 12 Byls Bridge Boulevard Highveld Extension 73

# **Technical Analysis**

**South African Futures Exchange - Soybeans** 







Market Report : 10 October 2022

3rd Floor, AFGRI Building 12 Byls Bridge Boulevard Highveld Extension 73

## **Technical Analysis**

South African Futures Exchange - Sunflower