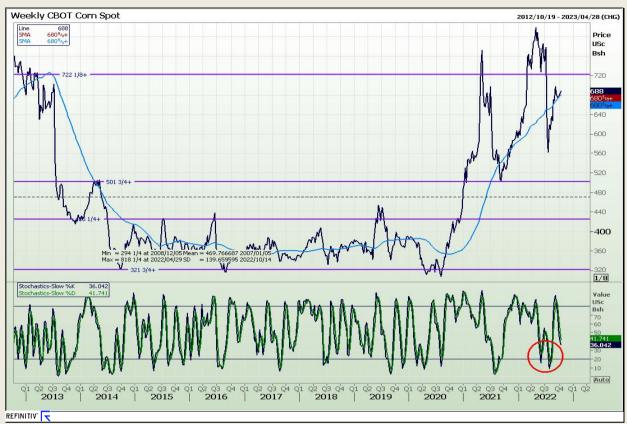

# **Technical Analysis**

Chicago Board of Trade - Corn

Market Report : 10 October 2022

3rd Floor, AFGRI Building 12 Byls Bridge Boulevard Highveld Extension 73