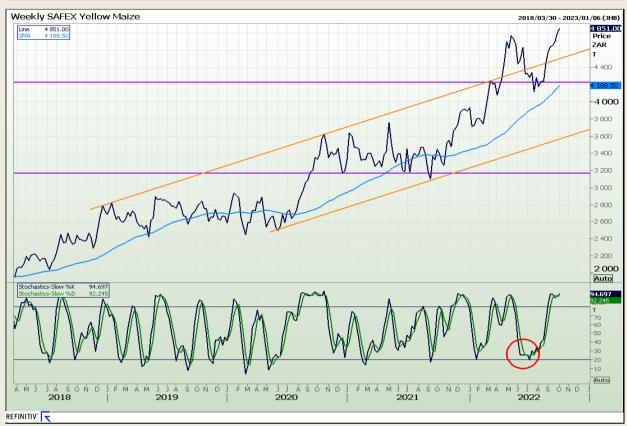

# **Technical Analysis**

South African Futures Exchange - Maize

Market Report : 10 October 2022

3rd Floor, AFGRI Building 12 Byls Bridge Boulevard Highveld Extension 73