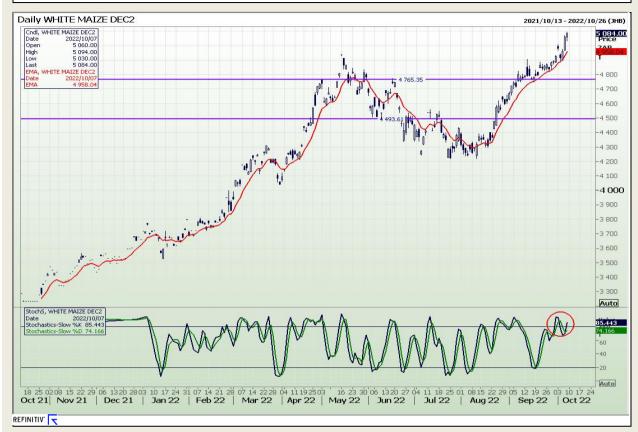

# **Technical Analysis**

South African Futures Exchange - Maize

Market Report : 10 October 2022

3rd Floor, AFGRI Building 12 Byls Bridge Boulevard Highveld Extension 73