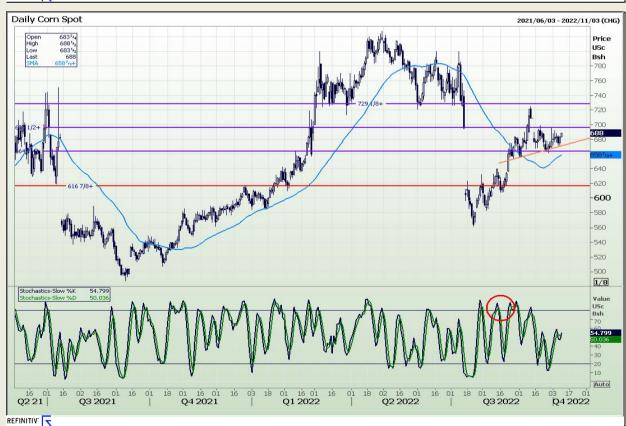

# **Technical Analysis**

Chicago Board of Trade - Corn

Market Report : 10 October 2022

3rd Floor, AFGRI Building 12 Byls Bridge Boulevard Highveld Extension 73