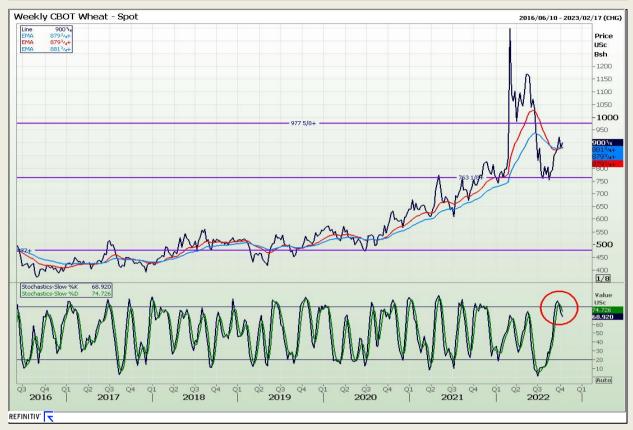

# **Technical Analysis**

Chicago Board of Trade and Kansas Board of Trade - Wheat

Market Report : 10 October 2022

3rd Floor, AFGRI Building 12 Byls Bridge Boulevard Highveld Extension 73