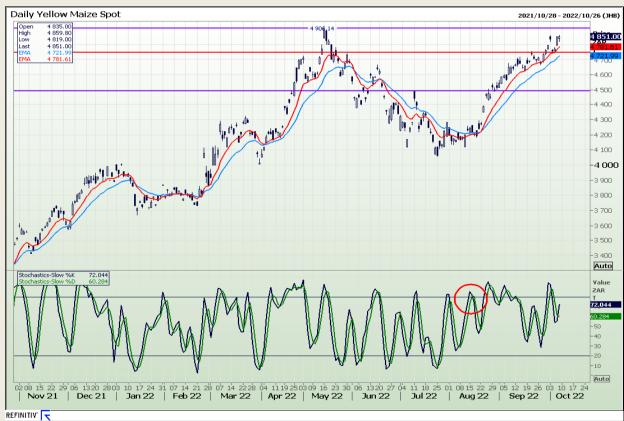

# **Technical Analysis**

South African Futures Exchange - Maize

Market Report : 10 October 2022

3rd Floor, AFGRI Building 12 Byls Bridge Boulevard Highveld Extension 73