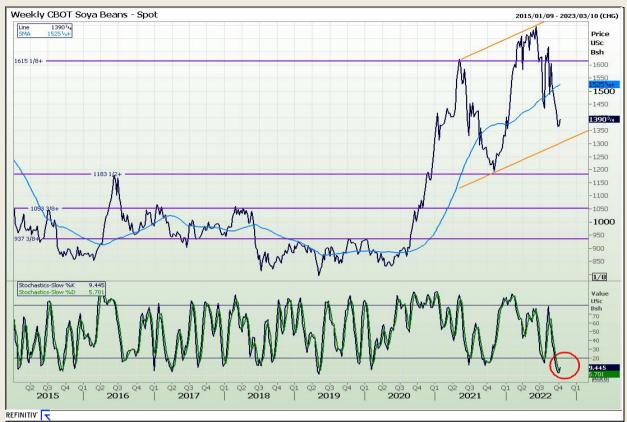

# **Technical Analysis**

Chicago Board of Trade - Soybeans

Market Report : 10 October 2022

3rd Floor, AFGRI Building 12 Byls Bridge Boulevard Highveld Extension 73