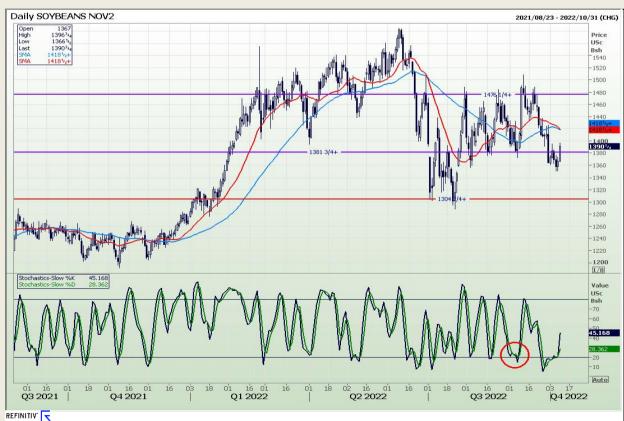

# **Technical Analysis**

Chicago Board of Trade - Soybeans

Market Report : 10 October 2022

3rd Floor, AFGRI Building 12 Byls Bridge Boulevard Highveld Extension 73