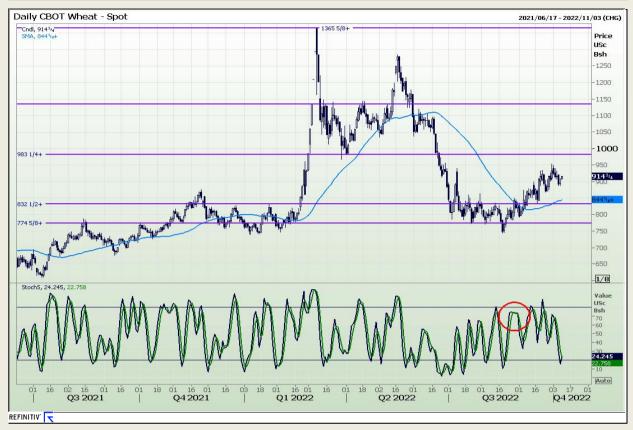

# **Technical Analysis**

Chicago Board of Trade and Kansas Board of Trade - Wheat

Market Report : 10 October 2022

3rd Floor, AFGRI Building 12 Byls Bridge Boulevard Highveld Extension 73