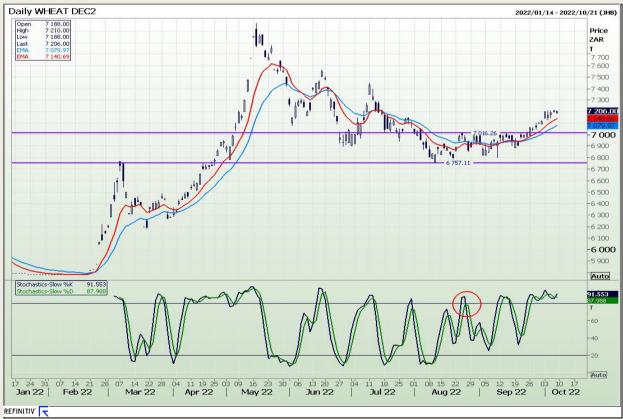

## **Technical Analysis**

South African Futures Exchange - Wheat

Market Report : 10 October 2022

3rd Floor, AFGRI Building 12 Byls Bridge Boulevard Highveld Extension 73