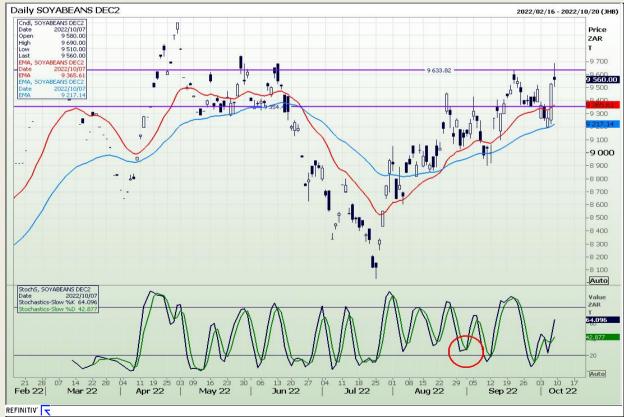

# **Technical Analysis**

Chicago Board of Trade - Soybeans

Market Report : 10 October 2022

3rd Floor, AFGRI Building 12 Byls Bridge Boulevard Highveld Extension 73