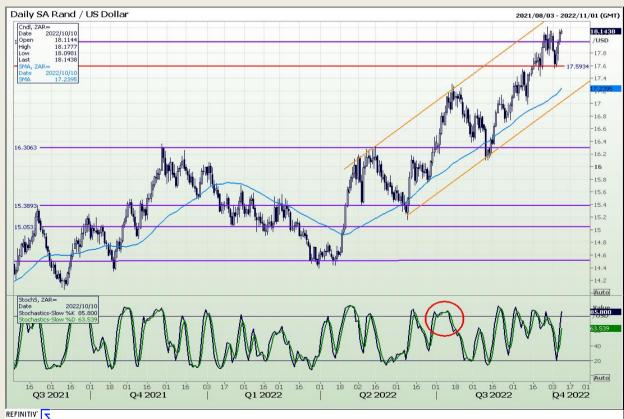

#### Rand / US Dollar

Market Report : 10 October 2022

3rd Floor, AFGRI Building 12 Byls Bridge Boulevard Highveld Extension 73