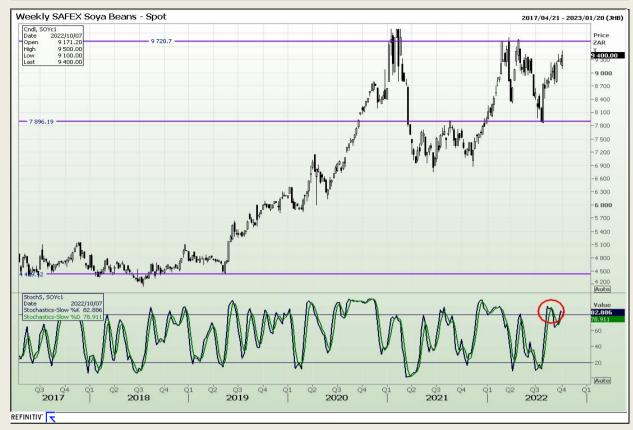

# **Technical Analysis**

**South African Futures Exchange - Soybeans** 

Market Report : 10 October 2022

3rd Floor, AFGRI Building 12 Byls Bridge Boulevard Highveld Extension 73