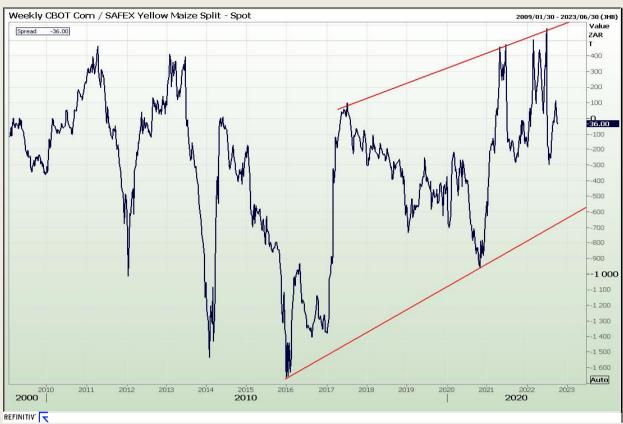

# **Technical Analysis**

**CBOT / SAFEX Spreads** 

Market Report : 10 October 2022

3rd Floor, AFGRI Building 12 Byls Bridge Boulevard Highveld Extension 73