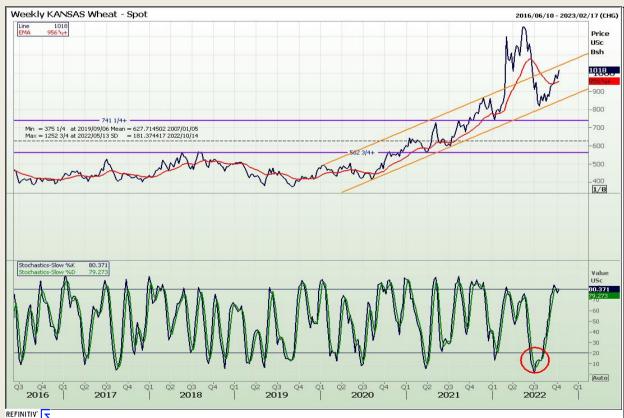

# **Technical Analysis**

Chicago Board of Trade and Kansas Board of Trade - Wheat

DISCLAIMER: This report has been prepared by GroCapital Financial Services Pty Ltd, a wholly owned subsidiary of AFGRI Operations Limitedis provided to you for information purposes only.GROCAPITAL AND AFGRI hereby certify that the views expressed in this report were obtained from sources which GROCAPITAL AND AFGRI consider to be reliable.GROCAPITAL AND AFGRI do not make any representations or give any guarantees or warranties, expressed or implied, as to the correctness, accuracy or completeness of the report.Net Horn GROCAPITAL AND AFGRI, nor any of their respective forces, directors, partners or employees, shall assume any liability for any losses arising from errors or omissions in the opinions, forecasts or information, irrespective of whether there has been any negligence by GroCapital and AFGRI, their affiliate, or their respective officers, directors, partners or employees, regardless of whether such damages were foreseen or unforeseen. The information contained in this report is confidential and may be subject to legal privilege. This

Market Report : 11 October 2022

3rd Floor, AFGRI Building 12 Byls Bridge Boulevard Highveld Extension 73