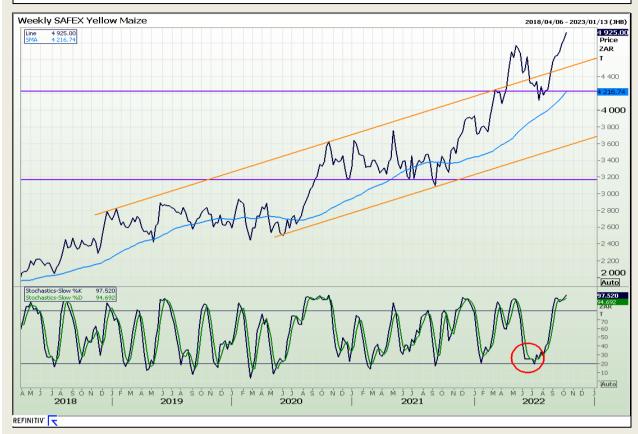

# **Technical Analysis**

South African Futures Exchange - Maize

DISCLAIMER: This report has been prepared by GroCapital Financial Services Pty Ltd, a wholly owned subsidiary of AFGRI Operations Limitedis provided to you for information purposes only.GROCAPITAL AND AFGRI hereby certify that the views expressed in this report were obtained from sources which GROCAPITAL AND AFGRI consider to be reliable.GROCAPITAL AND AFGRI do not make any representations or give any guarantees or warranties, expressed or implied, as to the correctness, accuracy or completeness of the report.Net Hort GROCAPITAL AND AFGRI, nor any of their respective officers, directors, partners or employees shall assume any liability for any losses arising from errors or omissions in the opinions, forecasts or information, irrespective of whether there has been any negligence by GroCapital and AFGRI, their affiliate, or their respective officers, directors, partners or employees, regardless of whether such damages were foreseen or unforeseen. The information contained in this report is confidential and may be subject to legal privilege. This

Market Report : 11 October 2022

3rd Floor, AFGRI Building 12 Byls Bridge Boulevard Highveld Extension 73