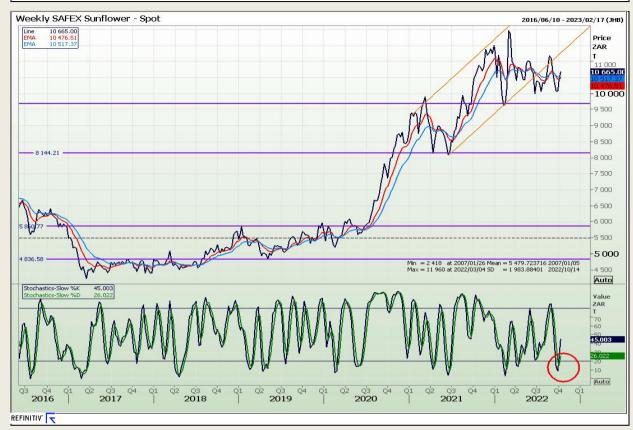

# **Technical Analysis**

South African Futures Exchange - Sunflower

DISCLAIMER: This report has been prepared by GroCapital Financial Services Pty Ltd, a wholly owned subsidiary of AFGRI Operations Limitedis provided to you for information purposes only.GROCAPITAL AND AFGRI hereby certify that the views expressed in this report were obtained from sources which GROCAPITAL AND AFGRI consider to be reliable.GROCAPITAL AND AFGRI do not make any representations or give any guarantees or warranties, expressed or implied, as to the correctness, accuracy or completeness of the report.Net Hort GROCAPITAL AND AFGRI, nor any of their respective forest, directors, partners or employees shall assume any liability for any losses arising from errors or omissions in the opinions, forecasts or information, irrespective of whether there has been any negligence by GroCapital and AFGRI, their affiliate, or their respective officers, directors, partners or employees, regardless of whether such damages were foreseen or unforeseen. The information contained in this report is confidential and may be subject to legal privilege. This