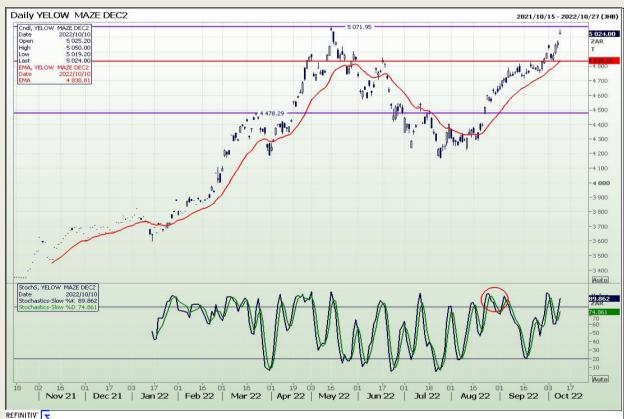

# **Technical Analysis**

South African Futures Exchange - Maize

DISCLAIMER: This report has been prepared by GroCapital Financial Services Pty Ltd, a wholly owned subsidiary of AFGRI Operations Limitedis provided to you for information purposes only.GROCAPITAL AND AFGRI hereby certify that the views expressed in this report were obtained from sources which GROCAPITAL AND AFGRI consider to be reliable.GROCAPITAL AND AFGRI do not make any representations or give any guarantees or warranties, expressed or implied, as to the correctness, accuracy or completeness of the report.Net here GROCAPITAL AND AFGRI, nor any of their respective officers, directors, partners or employees, shall assume any liability for any losses arising from errors or omissions in the opinions, forecasts or information, irrespective of whether there has been any negligence by GroCapital and AFGRI, their affiliate, or their respective officers, directors, partners or employees, regardless of whether such damages were foreseen or unforeseen. The information contained in this report is confidential and may be subject to legal privilege. This

Market Report : 11 October 2022

3rd Floor, AFGRI Building 12 Byls Bridge Boulevard Highveld Extension 73