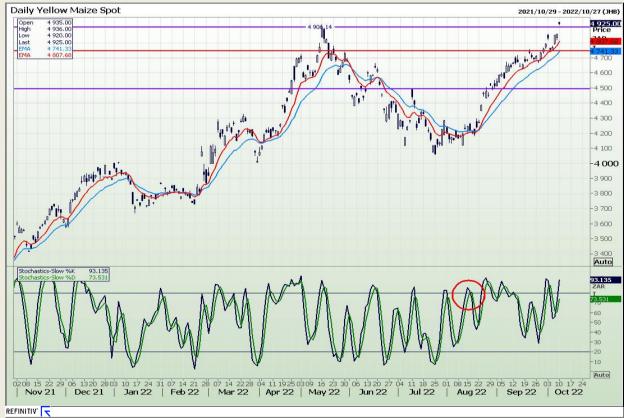

# **Technical Analysis**

South African Futures Exchange - Maize

DISCLAIMER: This report has been prepared by GroCapital Financial Services Pty Ltd, a wholly owned subsidiary of AFGRI Operations Limitedis provided to you for information purposes only.GROCAPITAL AND AFGRI hereby certify that the views expressed in this report were obtained from sources which GROCAPITAL AND AFGRI consider to be reliable.GROCAPITAL AND AFGRI do not make any representations or give any guarantees or warranties, expressed or implied, as to the correctness, accuracy or completeness of the report.Net Hort GROCAPITAL AND AFGRI, nor any of their respective officers, directors, partners or employees shall assume any liability for any losses arising from errors or omissions in the opinions, forecasts or information, irrespective of whether there has been any negligence by GroCapital and AFGRI, their affiliate, or their respective officers, directors, partners or employees, regardless of whether such damages were foreseen or unforeseen. The information contained in this report is confidential and may be subject to legal privilege. This

Market Report : 11 October 2022

3rd Floor, AFGRI Building 12 Byls Bridge Boulevard Highveld Extension 73