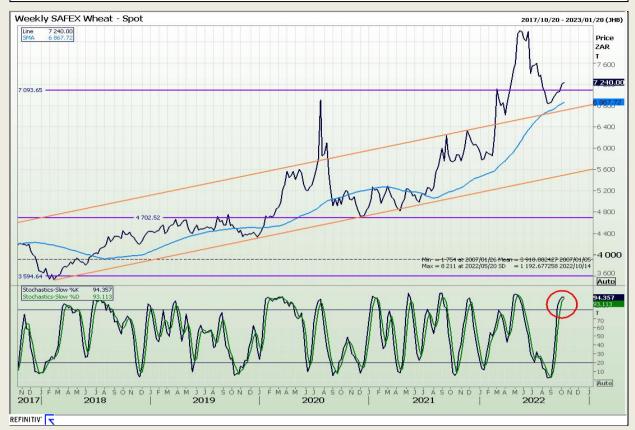

# **Technical Analysis**

South African Futures Exchange - Wheat

DISCLAIMER: This report has been prepared by GroCapital Financial Services Pty Ltd, a wholly owned subsidiary of AFGRI Operations Limitedis provided to you for information purposes only.GROCAPITAL AND AFGRI hereby certify that the views expressed in this report were obtained from sources which GROCAPITAL AND AFGRI consider to be reliable GROCAPITAL AND AFGRI do not make any representations or give any guarantees or warranties, expressed or implied, as to the correctness, accuracy or completeness of the report.Neither GROCAPITAL AND AFGRI, nor any affiliate, nor any of their respective officers, directors, partners or employees, shall assume any liability for any losses arising from errors or omissions in the opinions, forecasts or information, irrespective of whether there has been any negligence by GroCapital and AFGRI, their affiliate, or their respective officers, directors, partners or employees, regardless of whether such damages were foreseen or unforeseen. The information contained in this report is confidential and may be subject to legal privilege. This report is not intended to not should it be taken to create any legal relations or contractual relations.

Market Report : 11 October 2022

3rd Floor, AFGRI Building 12 Byls Bridge Boulevard Highveld Extension 73