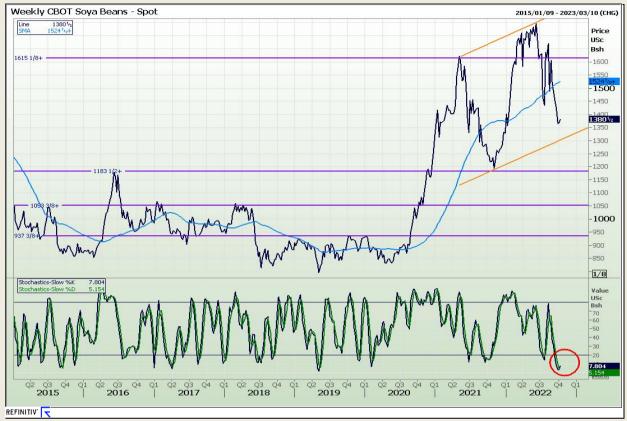

## **Technical Analysis**

Chicago Board of Trade - Soybeans

DISCLAIMER: This report has been prepared by GroCapital Financial Services Pty Ltd, a wholly owned subsidiary of AFGRI Operations Limitedis provided to you for information purposes only.GROCAPITAL AND AFGRI hereby certify that the views expressed in this report were obtained from sources which GROCAPITAL AND AFGRI consider to be reliable.GROCAPITAL AND AFGRI do not make any representations or give any guarantees or warranties, expressed or implied, as to the correctness, accuracy or completeness of the report.Neither GROCAPITAL AND AFGRI, nor any affiliate, nor any of their respective officers, directors, partners or employees, shall assume any liability for any losses arising from errors or omissions in the opinions, forecasts or information, irrespective of whether there has been any negligence by GroCapital and AFGRI, their affiliate, or their respective officers, directors, partners or employees, regardless of whether such damages were foreseen or unforeseen. The information contained in this report is confidential and may be subject to legal privilege. This report is not intended to not should it be taken to create any legal relations or contractual relations.