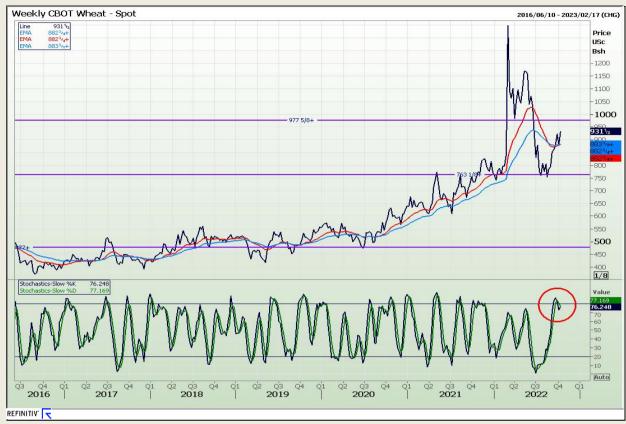

# **Technical Analysis**

Chicago Board of Trade and Kansas Board of Trade - Wheat

DISCLAIMER: This report has been prepared by GroCapital Financial Services Pty Ltd, a wholly owned subsidiary of AFGRI Operations Limitedis provided to you for information purposes only.GROCAPITAL AND AFGRI hereby certify that the views expressed in this report were obtained from sources which GROCAPITAL AND AFGRI consider to be reliable.GROCAPITAL AND AFGRI do not make any representations or give any guarantees or warranties, expressed or implied, as to the correctness, accuracy or completeness of the report.Net Horn GROCAPITAL AND AFGRI, nor any of their respective forces, directors, partners or employees, shall assume any liability for any losses arising from errors or omissions in the opinions, forecasts or information, irrespective of whether there has been any negligence by GroCapital and AFGRI, their affiliate, or their respective officers, directors, partners or employees, regardless of whether such damages were foreseen or unforeseen. The information contained in this report is confidential and may be subject to legal privilege. This

Market Report : 11 October 2022

3rd Floor, AFGRI Building 12 Byls Bridge Boulevard Highveld Extension 73