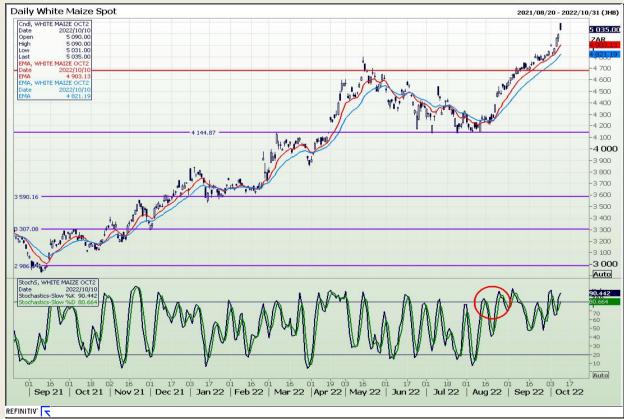

# **Technical Analysis**

South African Futures Exchange - Maize

DISCLAIMER: This report has been prepared by GroCapital Financial Services Pty Ltd, a wholly owned subsidiary of AFGRI Operations Limitedis provided to you for information purposes only.GROCAPITAL AND AFGRI hereby certify that the views expressed in this report were obtained from sources which GROCAPITAL AND AFGRI consider to be reliable.GROCAPITAL AND AFGRI do not make any representations or give any guarantees or warranties, expressed or implied, as to the correctness, accuracy or completeness of the report.Net here GROCAPITAL AND AFGRI, nor any of their respective officers, directors, partners or employees, shall assume any liability for any losses arising from errors or omissions in the opinions, forecasts or information, irrespective of whether there has been any negligence by GroCapital and AFGRI, their affiliate, or their respective officers, directors, partners or employees, regardless of whether such damages were foreseen or unforeseen. The information contained in this report is confidential and may be subject to legal privilege. This

Market Report : 11 October 2022

3rd Floor, AFGRI Building 12 Byls Bridge Boulevard Highveld Extension 73