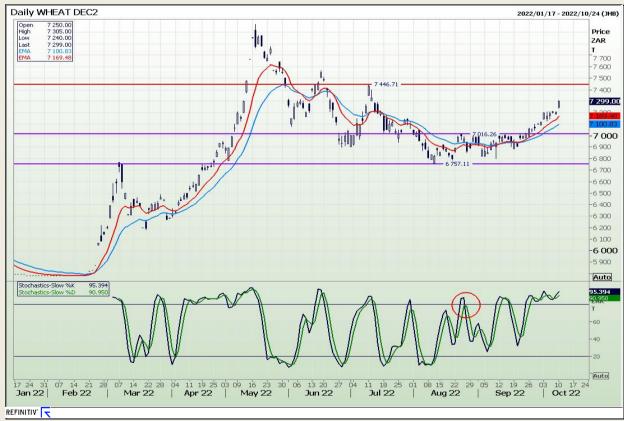

# **Technical Analysis**

South African Futures Exchange - Wheat

DISCLAIMER: This report has been prepared by GroCapital Financial Services Pty Ltd, a wholly owned subsidiary of AFGRI Operations Limitedis provided to you for information purposes only.GROCAPITAL AND AFGRI hereby certify that the views expressed in this report were obtained from sources which GROCAPITAL AND AFGRI consider to be reliable GROCAPITAL AND AFGRI do not make any representations or give any guarantees or warranties, expressed or implied, as to the correctness, accuracy or completeness of the report.Neither GROCAPITAL AND AFGRI, nor any affiliate, nor any of their respective officers, directors, partners or employees, shall assume any liability for any losses arising from errors or omissions in the opinions, forecasts or information, irrespective of whether there has been any negligence by GroCapital and AFGRI, their affiliate, or their respective officers, directors, partners or employees, regardless of whether such damages were foreseen or unforeseen. The information contained in this report is confidential and may be subject to legal privilege. This report is not intended to not should it be taken to create any legal relations or contractual relations.