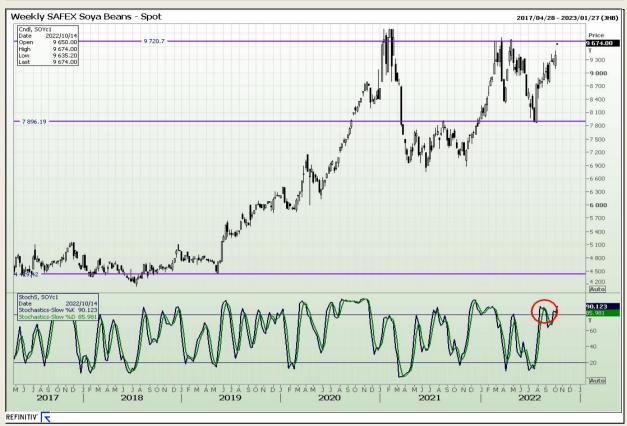

# **Technical Analysis**

South African Futures Exchange - Soybeans

DISCLAIMER: This report has been prepared by GroCapital Financial Services Pty Ltd, a wholly owned subsidiary of AFGRI Operations Limitedis provided to you for information purposes only.GROCAPITAL AND AFGRI hereby certify that the views expressed in this report were obtained from sources which GROCAPITAL AND AFGRI consider to be reliable.GROCAPITAL AND AFGRI do not make any representations or give any guarantees or warranties, expressed or implied, as to the correctness, accuracy or completeness of the report.Neither GROCAPITAL AND AFGRI, nor any affiliate, nor any of their respective officers, directors, partners or employees arising from errors or omissions in the opinions, forecasts or information, irrespective of whether there has been any negligence by GroCapital and AFGRI, their affiliate, or their respective officers, directors, partners or employees, regardless of whether such damages were foreseen or unforeseen. The information contained in this report is confidential and may be subject to legal privilege. This report is not intended to not should it be taken to create any legal relations or contractual relations.