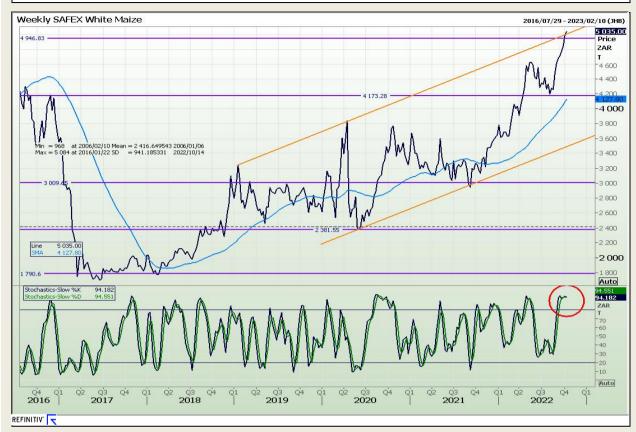

# **Technical Analysis**

South African Futures Exchange - Maize

DISCLAIMER: This report has been prepared by GroCapital Financial Services Pty Ltd, a wholly owned subsidiary of AFGRI Operations Limitedis provided to you for information purposes only.GROCAPITAL AND AFGRI hereby certify that the views expressed in this report were obtained from sources which GROCAPITAL AND AFGRI consider to be reliable.GROCAPITAL AND AFGRI do not make any representations or give any guarantees or warranties, expressed or implied, as to the correctness, accuracy or completeness of the report.Net here GROCAPITAL AND AFGRI, nor any of their respective officers, directors, partners or employees, shall assume any liability for any losses arising from errors or omissions in the opinions, forecasts or information, irrespective of whether there has been any negligence by GroCapital and AFGRI, their affiliate, or their respective officers, directors, partners or employees, regardless of whether such damages were foreseen or unforeseen. The information contained in this report is confidential and may be subject to legal privilege. This