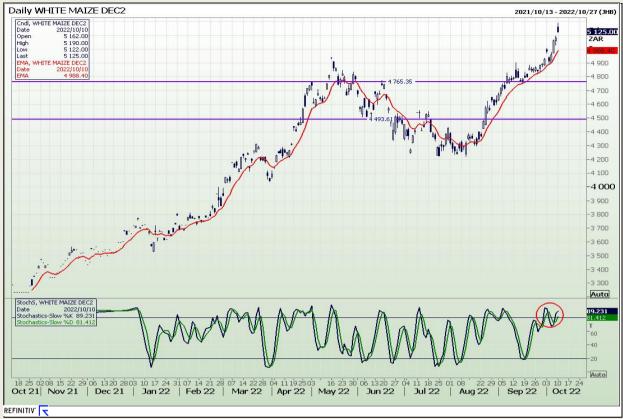

# **Technical Analysis**

South African Futures Exchange - Maize

DISCLAIMER: This report has been prepared by GroCapital Financial Services Pty Ltd, a wholly owned subsidiary of AFGRI Operations Limitedis provided to you for information purposes only.GROCAPITAL AND AFGRI hereby certify that the views expressed in this report were obtained from sources which GROCAPITAL AND AFGRI consider to be reliable.GROCAPITAL AND AFGRI do not make any representations or give any guarantees or warranties, expressed or implied, as to the correctness, accuracy or completeness of the report.Net Hort GROCAPITAL AND AFGRI, nor any of their respective forest, directors, partners or employees shall assume any liability for any losses arising from errors or omissions in the opinions, forecasts or information, irrespective of whether there has been any negligence by GroCapital and AFGRI, their affiliate, or their respective officers, directors, partners or employees, regardless of whether such damages were foreseen or unforeseen. The information contained in this report is confidential and may be subject to legal privilege. This

Market Report : 11 October 2022

3rd Floor, AFGRI Building 12 Byls Bridge Boulevard Highveld Extension 73