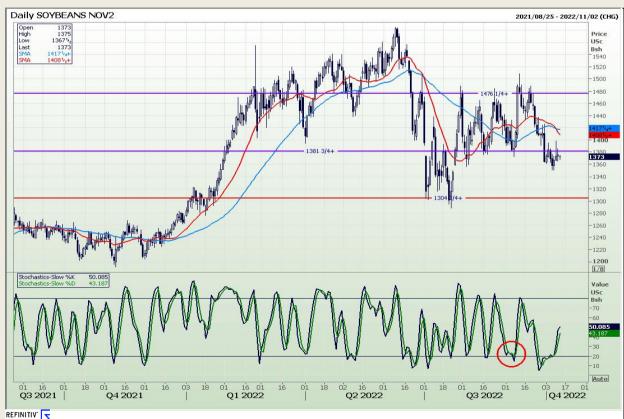

## **Technical Analysis**

Chicago Board of Trade - Soybeans

Market Report : 12 October 2022

3rd Floor, AFGRI Building 12 Byls Bridge Boulevard Highveld Extension 73