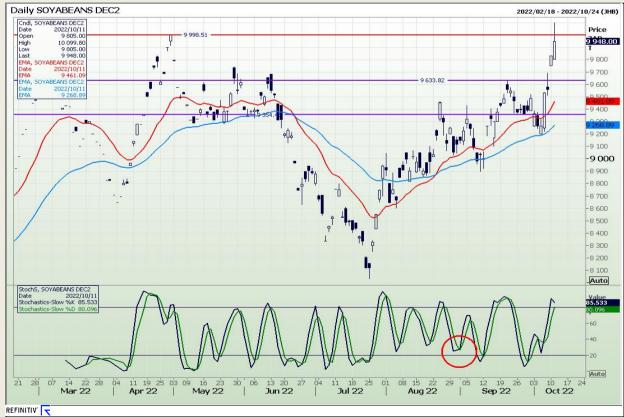

## **Technical Analysis**

South African Futures Exchange - Soybeans

Market Report : 12 October 2022

3rd Floor, AFGRI Building 12 Byls Bridge Boulevard Highveld Extension 73