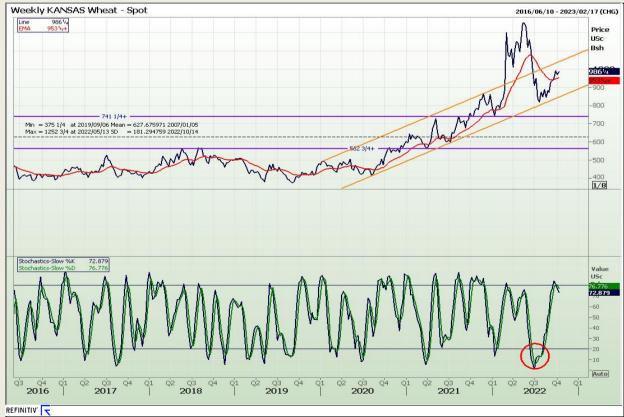

## **Technical Analysis**

Chicago Board of Trade and Kansas Board of Trade - Wheat

Market Report : 12 October 2022

3rd Floor, AFGRI Building 12 Byls Bridge Boulevard Highveld Extension 73