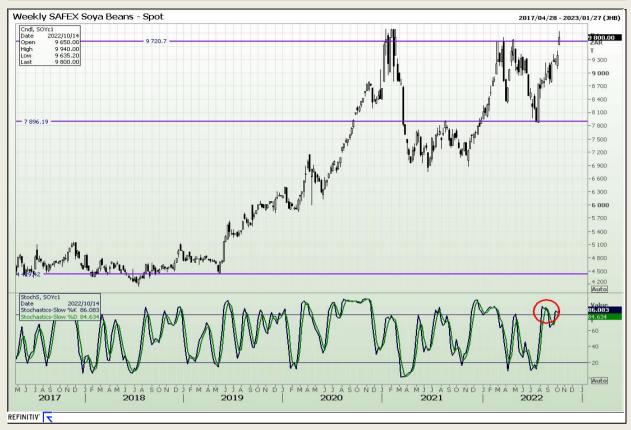

## **Technical Analysis**

South African Futures Exchange - Soybeans

Market Report : 12 October 2022

3rd Floor, AFGRI Building 12 Byls Bridge Boulevard Highveld Extension 73