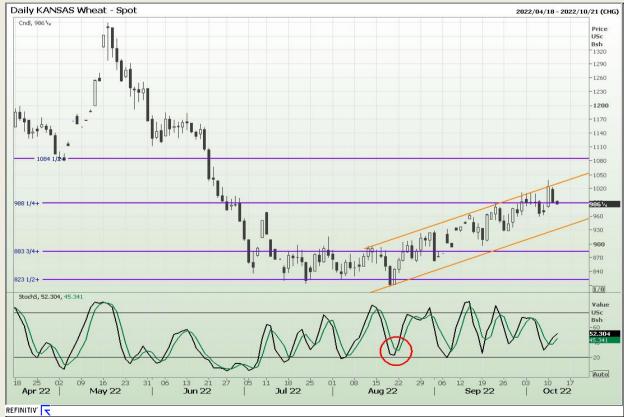

## **Technical Analysis**

Chicago Board of Trade and Kansas Board of Trade - Wheat

Market Report : 12 October 2022

3rd Floor, AFGRI Building 12 Byls Bridge Boulevard Highveld Extension 73