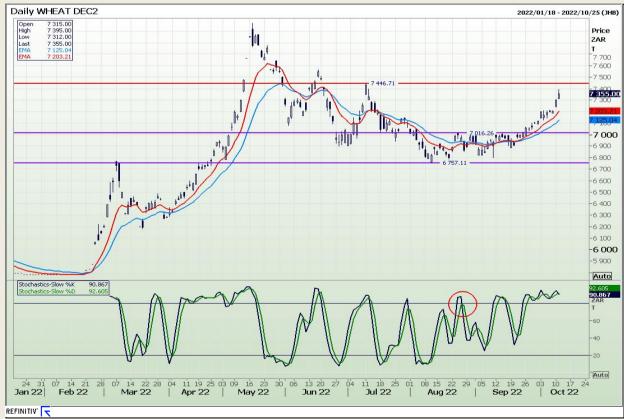

## **Technical Analysis**

South African Futures Exchange - Wheat

Market Report : 12 October 2022

3rd Floor, AFGRI Building 12 Byls Bridge Boulevard Highveld Extension 73