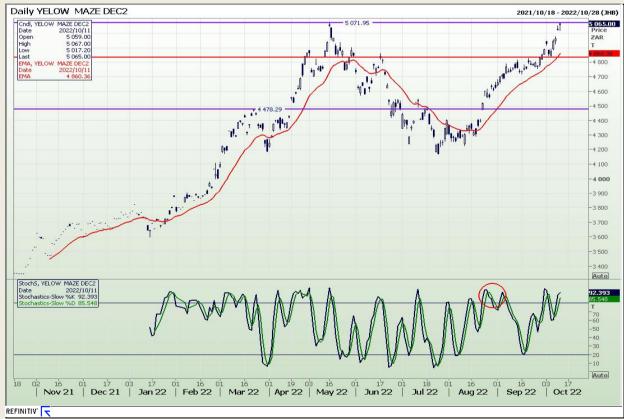

## **Technical Analysis**

South African Futures Exchange - Maize

Market Report : 12 October 2022

3rd Floor, AFGRI Building 12 Byls Bridge Boulevard Highveld Extension 73