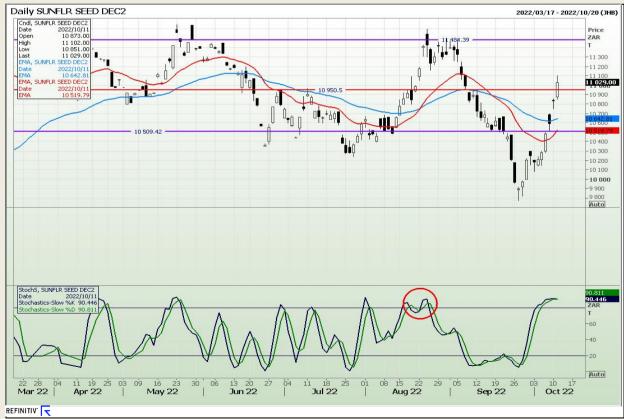

nical Analysis**

South African Futures Exchange - Wheat







Market Report : 12 October 2022

3rd Floor, AFGRI Building 12 Byls Bridge Boulevard Highveld Extension 73

## **Technical Analysis**

Chicago Board of Trade and Kansas Board of Trade - Wheat







Market Report : 12 October 2022

3rd Floor, AFGRI Building 12 Byls Bridge Boulevard Highveld Extension 73

## **Technical Analysis**

Chicago Board of Trade - Soybeans







Market Report : 12 October 2022

3rd Floor, AFGRI Building 12 Byls Bridge Boulevard Highveld Extension 73

## **Technical Analysis**

South African Futures Exchange - Soybeans







Market Report : 12 October 2022

3rd Floor, AFGRI Building 12 Byls Bridge Boulevard Highveld Extension 73

## **Technical Analysis**

South African Futures Exchange - Sunflower