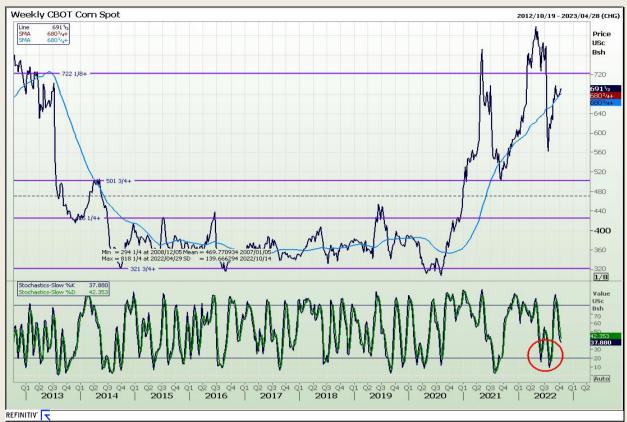

## **Technical Analysis**

Chicago Board of Trade - Corn

Market Report : 12 October 2022

3rd Floor, AFGRI Building 12 Byls Bridge Boulevard Highveld Extension 73