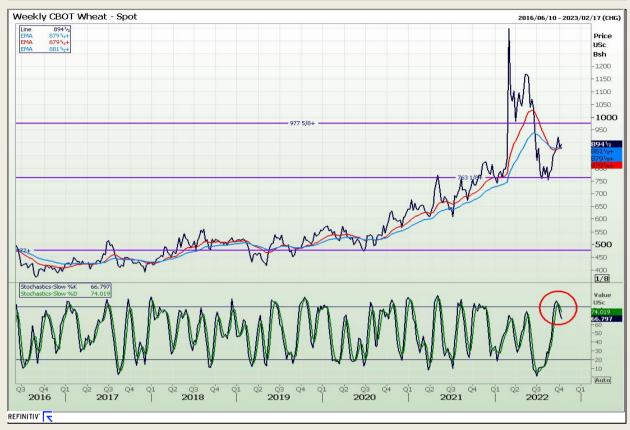

## **Technical Analysis**

Chicago Board of Trade and Kansas Board of Trade - Wheat

Market Report : 12 October 2022

3rd Floor, AFGRI Building 12 Byls Bridge Boulevard Highveld Extension 73