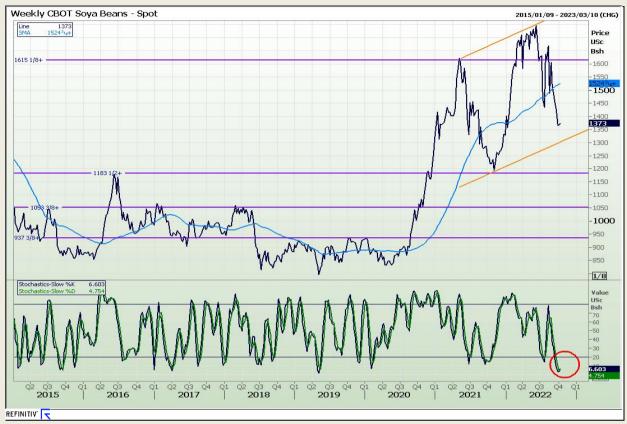

## **Technical Analysis**

Chicago Board of Trade - Soybeans

Market Report : 12 October 2022

3rd Floor, AFGRI Building 12 Byls Bridge Boulevard Highveld Extension 73