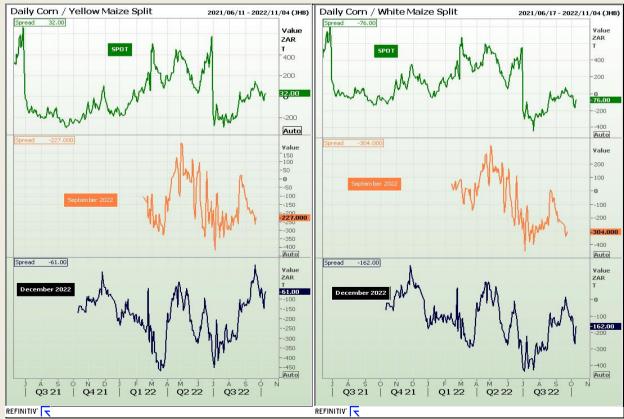

## **Technical Analysis**

**CBOT / SAFEX Spreads** 

Market Report : 12 October 2022

3rd Floor, AFGRI Building 12 Byls Bridge Boulevard Highveld Extension 73