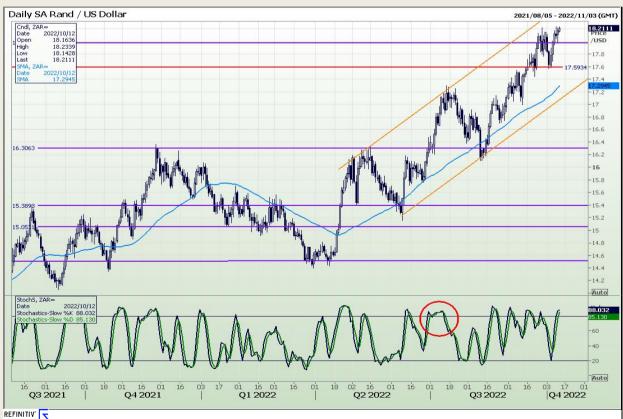

#### Rand / US Dollar

Market Report : 12 October 2022

3rd Floor, AFGRI Building 12 Byls Bridge Boulevard Highveld Extension 73