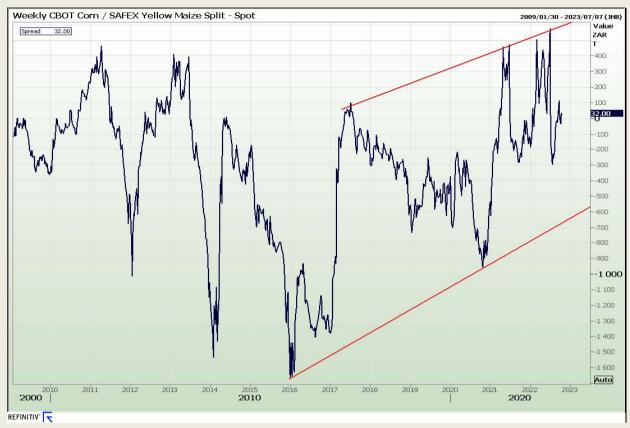

## **Technical Analysis**

**CBOT / SAFEX Spreads** 

Market Report : 12 October 2022

3rd Floor, AFGRI Building 12 Byls Bridge Boulevard Highveld Extension 73