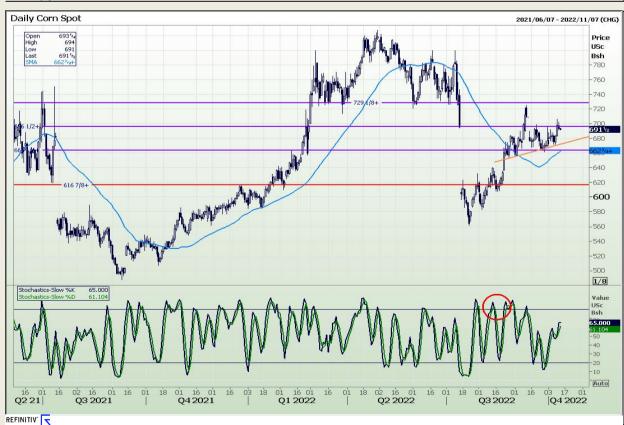

## **Technical Analysis**

Chicago Board of Trade - Corn

Market Report : 12 October 2022

3rd Floor, AFGRI Building 12 Byls Bridge Boulevard Highveld Extension 73