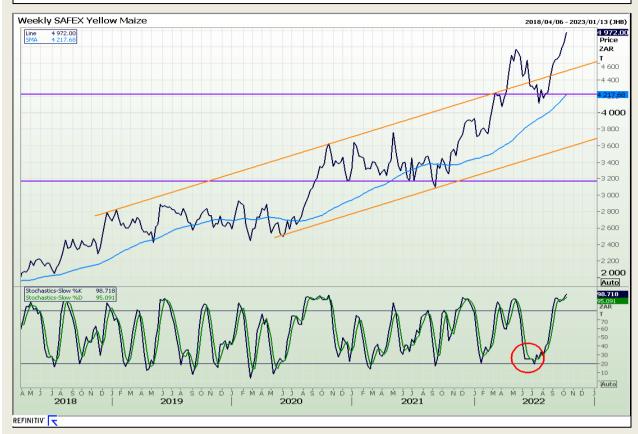

## **Technical Analysis**

South African Futures Exchange - Maize

Market Report : 12 October 2022

3rd Floor, AFGRI Building 12 Byls Bridge Boulevard Highveld Extension 73