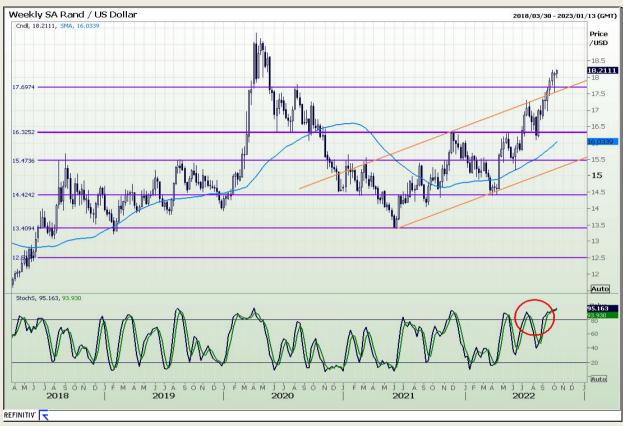

#### Rand / US Dollar

Market Report : 12 October 2022

3rd Floor, AFGRI Building 12 Byls Bridge Boulevard Highveld Extension 73