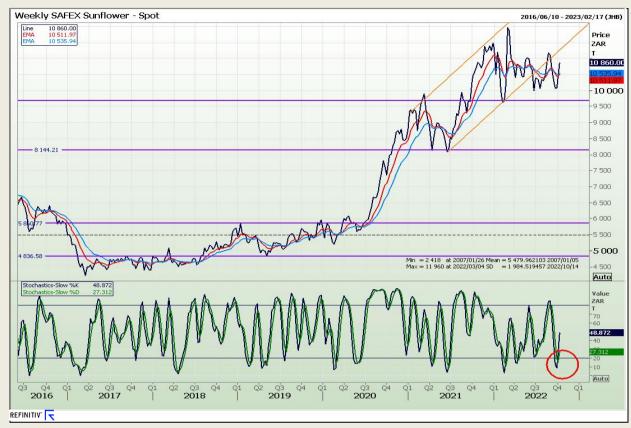

chnical Analysis**

South African Futures Exchange - Wheat







Market Report : 12 October 2022

3rd Floor, AFGRI Building 12 Byls Bridge Boulevard Highveld Extension 73

## **Technical Analysis**

Chicago Board of Trade and Kansas Board of Trade - Wheat







Market Report : 12 October 2022

3rd Floor, AFGRI Building 12 Byls Bridge Boulevard Highveld Extension 73

## **Technical Analysis**

Chicago Board of Trade - Soybeans







Market Report : 12 October 2022

3rd Floor, AFGRI Building 12 Byls Bridge Boulevard Highveld Extension 73

## **Technical Analysis**

South African Futures Exchange - Soybeans







Market Report : 12 October 2022

3rd Floor, AFGRI Building 12 Byls Bridge Boulevard Highveld Extension 73

## **Technical Analysis**

South African Futures Exchange - Sunflower