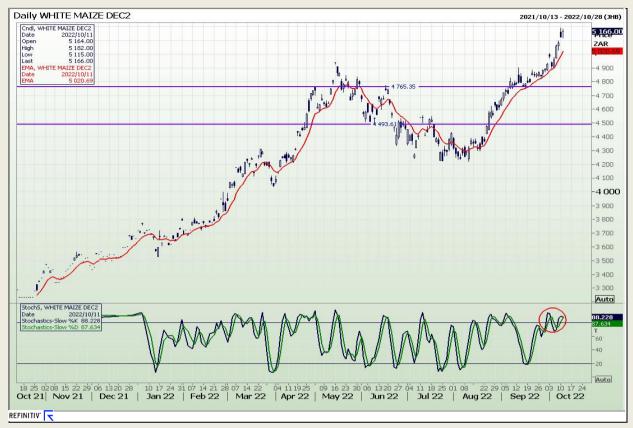

## **Technical Analysis**

South African Futures Exchange - Maize

Market Report : 12 October 2022

3rd Floor, AFGRI Building 12 Byls Bridge Boulevard Highveld Extension 73