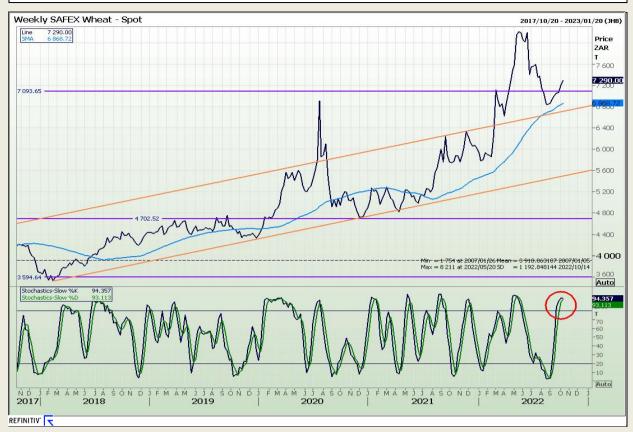

## **Technical Analysis**

South African Futures Exchange - Wheat

Market Report : 12 October 2022

3rd Floor, AFGRI Building 12 Byls Bridge Boulevard Highveld Extension 73