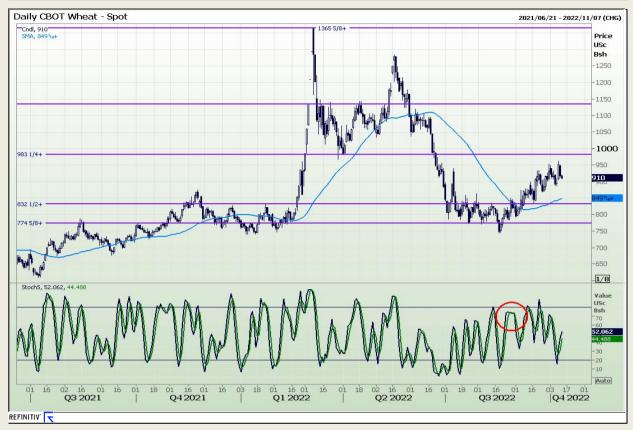

## **Technical Analysis**

Chicago Board of Trade and Kansas Board of Trade - Wheat

Market Report : 12 October 2022

3rd Floor, AFGRI Building 12 Byls Bridge Boulevard Highveld Extension 73