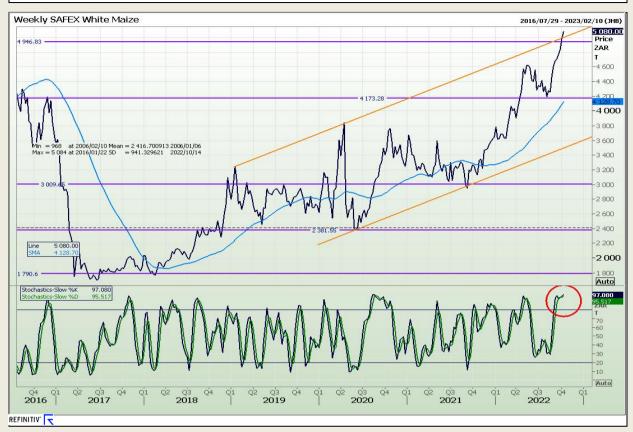

## **Technical Analysis**

South African Futures Exchange - Maize

Market Report : 12 October 2022

3rd Floor, AFGRI Building 12 Byls Bridge Boulevard Highveld Extension 73