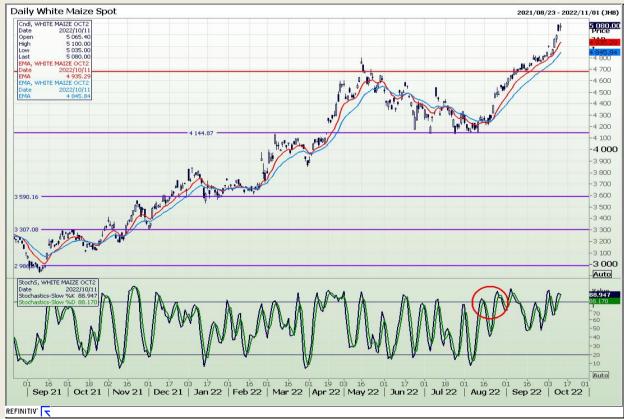

## **Technical Analysis**

South African Futures Exchange - Maize

Market Report : 12 October 2022

3rd Floor, AFGRI Building 12 Byls Bridge Boulevard Highveld Extension 73