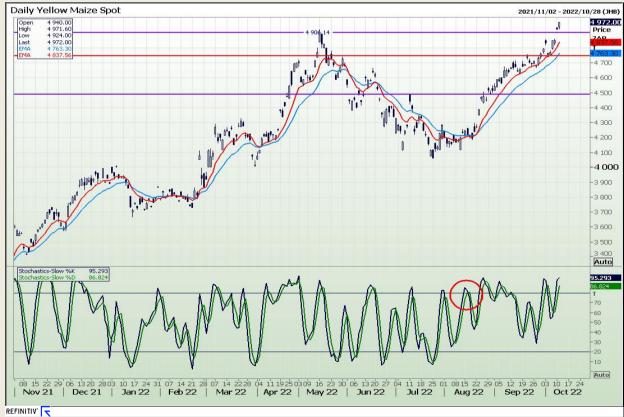

## **Technical Analysis**

South African Futures Exchange - Maize

Market Report : 12 October 2022

3rd Floor, AFGRI Building 12 Byls Bridge Boulevard Highveld Extension 73