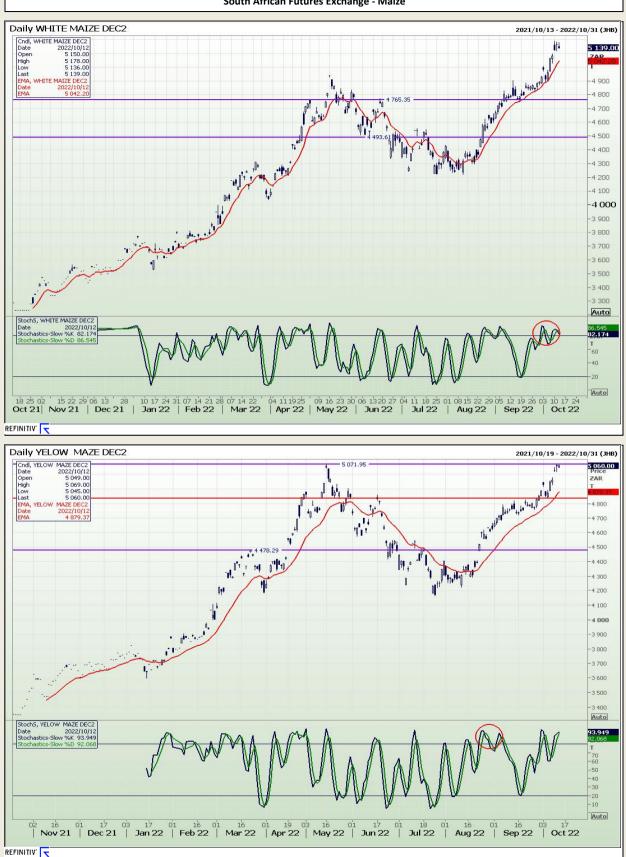

# **Technical Analysis**

South African Futures Exchange - Maize

respective officers, directors, partners or employees, regardless of whether such damages were foreseen or unforeseen. The information contained in this report is confidential and may be subject to legal privilege. This report is not intended to not should it be taken to create any legal relations or contractual relations.

Market Report : 13 October 2022