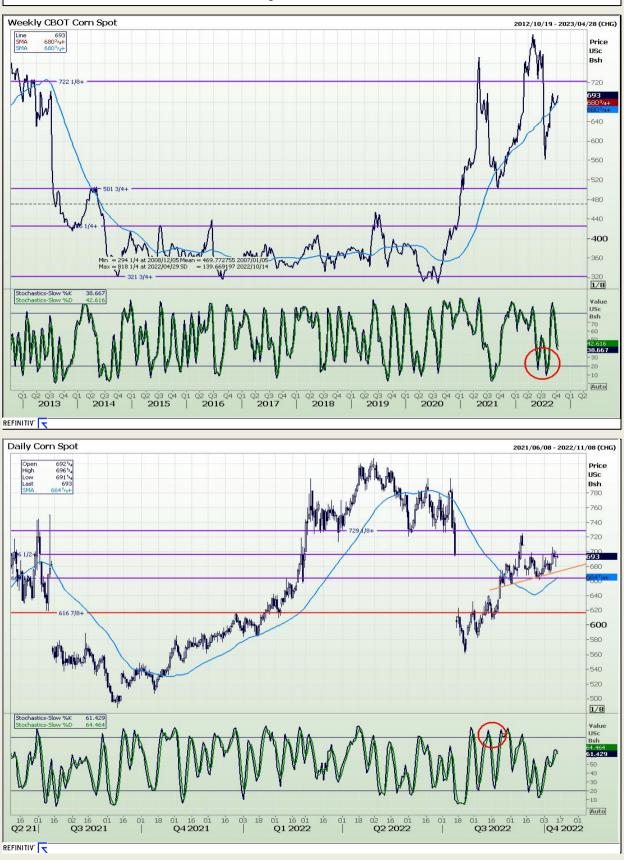

# **Technical Analysis**

Chicago Board of Trade - Corn

DISCLAIMER: This report has been prepared by GroCapital Financial Services Pty Ltd, a wholly owned subsidiary of AFGRI Operations Limitedis provided to you for information purposes only.GROCAPITAL AND AFGRI hereby certify that the views expressed in this report were obtained from sources which GROCAPITAL AND AFGRI consider to be reliable.GROCAPITAL AND AFGRI do not make any representations or give any guarantees or warranties, expressed or implied, as to the correctness, accuracy or completeness of the report.Neither GROCAPITAL AND AFGRI, nor any affiliate, nor any of their respective officers, directors, partners or employees, shall assume any liability for any losses arising from errors or omissions in the opinions, forecasts or information, irrespective of whether there has been any negligence by GroCapital and AFGRI, their affiliate, or their respective officers, directors, partners or employees, regardless of whether such damages were foreseen or unforeseen. The information contained in this report is confidential and may be subject to legal privilege. This report is not intended to not should it be taken to create any legal relations or contractual relations.

Market Report : 13 October 2022