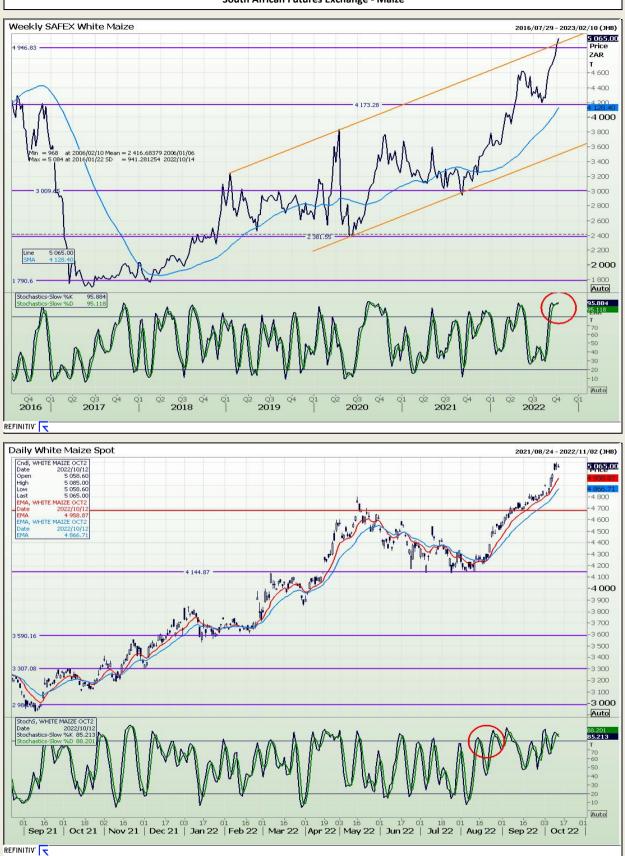

# **Technical Analysis**

South African Futures Exchange - Maize

DISCLAIMER: This report has been prepared by GroCapital Financial Services Pty Ltd, a wholly owned subsidiary of AFGRI Operations Limitedis provided to you for information purposes only.GROCAPITAL AND AFGRI hereby certify that the views expressed in this report were obtained from sources which GROCAPITAL AND AFGRI consider to be reliable.GROCAPITAL AND AFGRI do not make any representations or give any guarantees or warranties, expressed or implied, as to the correctness, accuracy or completeness of the report.Neither GROCAPITAL AND AFGRI, nor any affiliate, nor any of their respective officers, directors, partners or employees, respirations in the opinions, forecasts or information, irrespective of whether there has been any negligence by GroCapital and AFGRI, their affiliate, or their respective officers, directors, partners or employees, regardless of whether such damages were foreseen or unforeseen. The information contained in this report is confidential and may be subject to legal privilege. This report is not intended to not should it be taken to create any legal relations or contractual relations.

Market Report : 13 October 2022