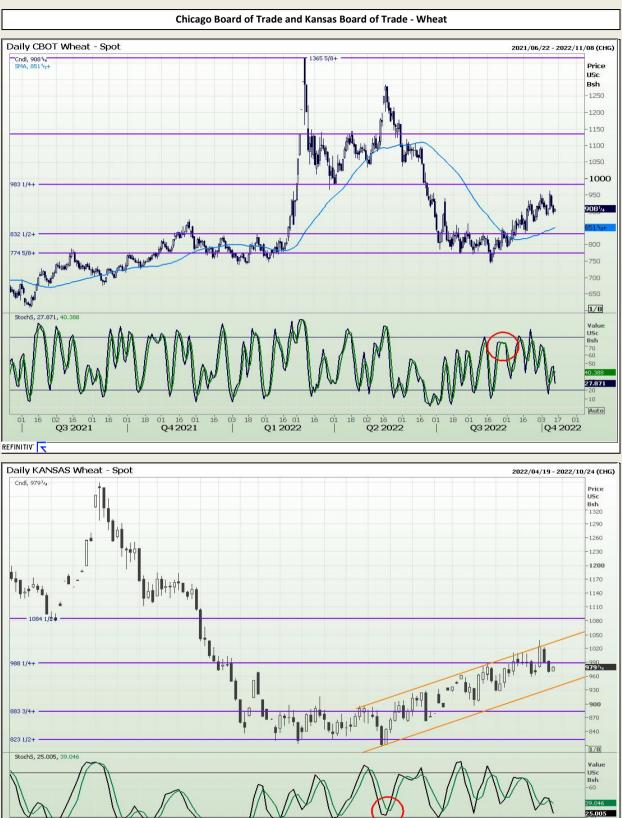

Market Report : 13 October 2022

# **Technical Analysis**

Chicago Board of Trade and Kansas Board of Trade - Wheat

DISCLAIMER: This report has been prepared by GroCapital Financial Services Pty Ltd , a wholly owned subsidiary of AFGRI Operations Limitedis provided to you for information purposes only.GROCAPITAL AND AFGRI hereby certify that the views expressed in this report were obtained from sources which GROCAPITAL AND AFGRI consider to be reliable.GROCAPITAL AND AFGRI do not make any representations or give any guarantees or warranties, expressed or implied, as to the correctness, accuracy or completeness of the report. Neither GROCAPITAL AND AFGRI, nor any affiliate, nor any of their respective officers, directors, partners or employees shall assume any liability for any losses arising from errors or omissions in the opinions, forecasts or information, irrespective of whether there has been any negligence by GroCapital and AFGRI, their affiliate, or their espective officers, directors, partners or employees, regardless of whether such damages were foreseen or unforeseen. The information contained in this report is confidential and may be subject to legal privilege. This report is not intended to not should it be taken to create any legal relations or contractual relatio