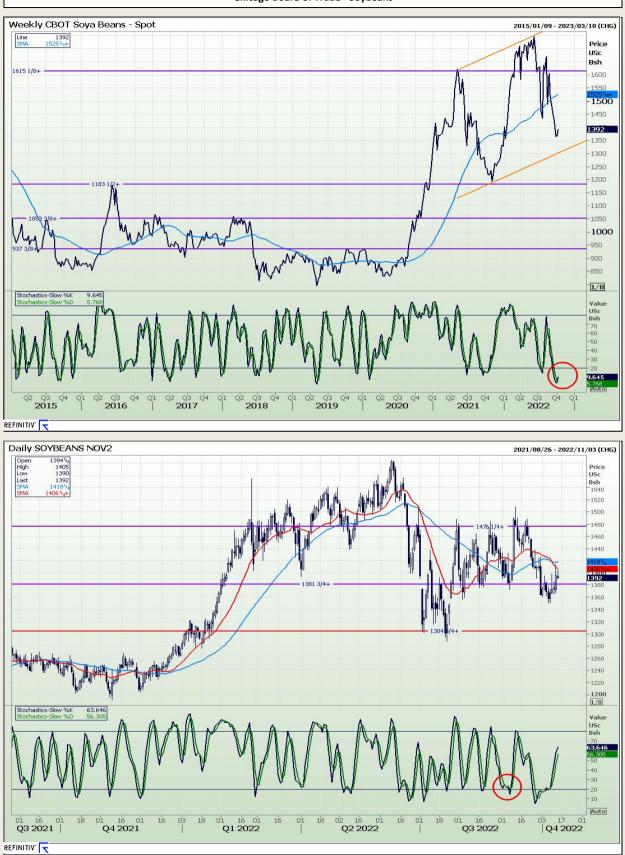

Market Report : 13 October 2022

# **Technical Analysis**

Chicago Board of Trade - Soybeans

DISCLAIMER: This report has been prepared by GroCapital Financial Services Pty Ltd, a wholly owned subsidiary of AFGRI Operations Limitedis provided to you for information purposes only.GROCAPITAL AND AFGRI hereby certify that the views expressed in this report were obtained from sources which GROCAPITAL AND AFGRI consider to be reliable.GROCAPITAL AND AFGRI do not make any representations or give any guarantees or warranties, expressed or implied, as to the correctness, accuracy or completeness of the report.Neither GROCAPITAL AND AFGRI, nor any affiliate, nor any of their respective officers, directors, partners or employees, stall assume any liability for any losses arising from errors or omissions in the opnions, forecasts or information, irrespective of whether there has been any negligence by GroCapital and AFGRI, their affiliate, or their respective officers, directors, partners or employees, regardless of whether such damages were foreseen or unforeseen. The information contained in this report is confidential and may be subject to legal privilege. This report is not intended to not should it be taken to create any legal relations or contractual relations.