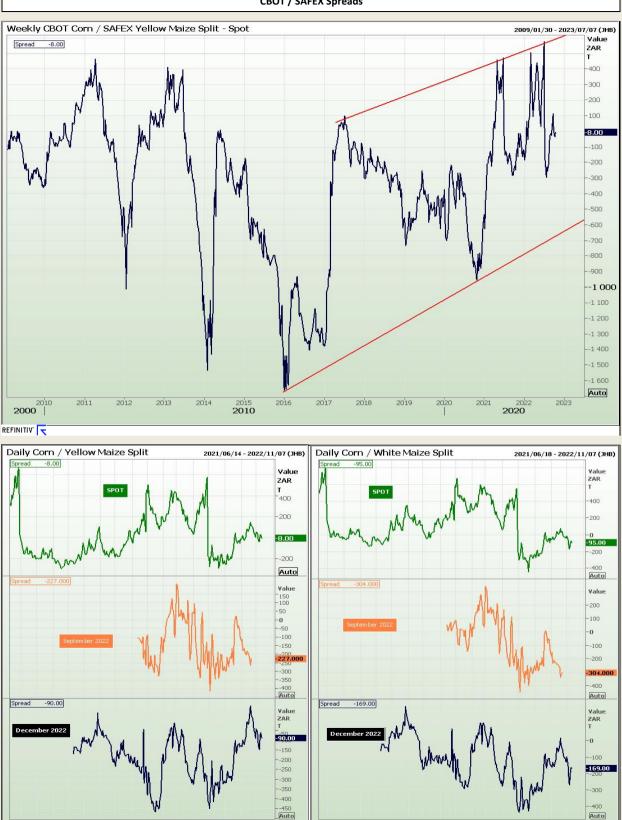

Market Report : 13 October 2022

Auto

## **Technical Analysis**

**CBOT / SAFEX Spreads** 

REFINITIV'

Q3 21

Q421

Q2 22

Q3 22

Ť

Q1 22

DISCLAIMER: This report has been prepared by GroCapital Financial Services Pty Ltd , a wholly owned subsidiary of AFGRI Operations Limitedis provided to you for information purposes only.GROCAPITAL AND AFGRI hereby certify that the views expressed in this report were obtained from sources which GROCAPITAL AND AFGRI consider to be reliable.GROCAPITAL AND AFGRI do not make any representations or give any guarantees or warranties, expressed or implied, as to the correctness, accuracy or completeness of the report. Neither GROCAPITAL AND AFGRI, nor any affiliate, nor any of their respective officers, directors, partners or employees shall assume any liability for any losses arising from errors or omissions in the opinions, forecasts or information, irrespective of whether there has been any negligence by GroCapital and AFGRI, their affiliate, or their espective officers, directors, partners or employees, regardless of whether such damages were foreseen or unforeseen. The information contained in this report is confidential and may be subject to legal privilege. This report is not intended to not should it be taken to create any legal relations or contractual relatio

Q3 21

REFINITIV'

Q421

Q1 22

Q2 22

Q3 22