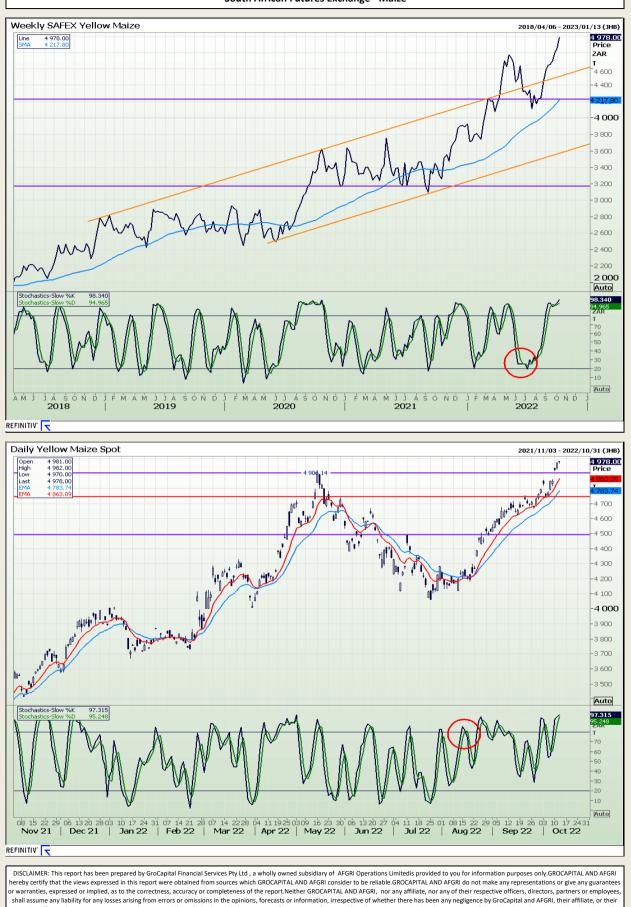

# **Technical Analysis**

South African Futures Exchange - Maize

DISCLAIMER: This report has been prepared by GroCapital Financial Services Pty Ltd, a wholly owned subsidiary of AFGRI Operations Limitedis provided to you for information purposes only.GROCAPITAL AND AFGRI hereby certify that the views expressed in this report were obtained from sources which GROCAPITAL AND AFGRI consider to be reliable.GROCAPITAL AND AFGRI do not make any representations or give any guarantees or warranties, expressed or implied, as to the correctness, accuracy or completeness of the report.Neither GROCAPITAL AND AFGRI, nor any affiliate, nor any of their respective officers, directors, partners or employees, respirations in the opinions, forecasts or information, irrespective of whether there has been any negligence by GroCapital and AFGRI, their affiliate, or their respective officers, directors, partners or employees, regardless of whether such damages were foreseen or unforeseen. The information contained in this report is confidential and may be subject to legal privilege. This report is not intended to not should it be taken to create any legal relations or contractual relations.

Market Report : 13 October 2022