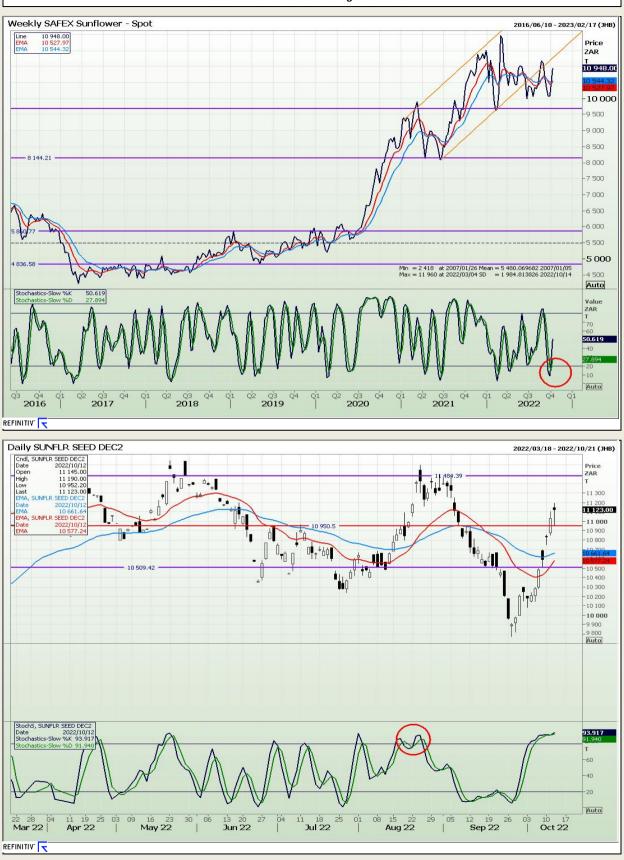

# **Technical Analysis**

South African Futures Exchange - Sunflower

DISCLAIMER: This report has been prepared by GroCapital Financial Services Pty Ltd, a wholly owned subsidiary of AFGRI Operations Limitedis provided to you for information purposes only.GROCAPITAL AND AFGRI hereby certify that the views expressed in this report were obtained from sources which GROCAPITAL AND AFGRI consider to be reliable.GROCAPITAL AND AFGRI do not make any representations or give any guarantees or warranties, expressed or implied, as to the correctness, accuracy or completeness of the report.NetNether GROCAPITAL AND AFGRI, nor any affiliate, nor any of their respective officers, directors, partners or employees, shall assume any liability for any losses arising from errors or omissions in the opnions, forecasts or information, irrespective of whether there has been any negligence by GroCapital and AFGRI, their affiliate, or their respective officers, directors, partners or employees, regardless of whether such damages were foreseen or unforeseen. The information contained in this report is confidential and may be subject to legal privilege. This report is not intended to not should it be taken to create any legal relations or contractual relations.