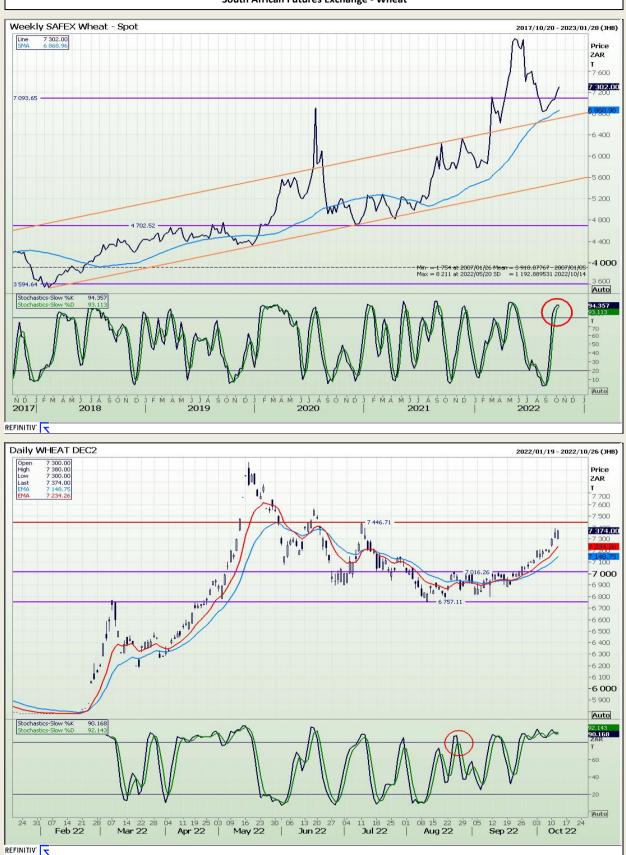

Market Report : 13 October 2022

# **Technical Analysis**

South African Futures Exchange - Wheat

DISCLAIMER: This report has been prepared by GroCapital Financial Services Pty Ltd, a wholly owned subsidiary of AFGRI Operations Limitedis provided to you for information purposes only.GROCAPITAL AND AFGRI hereby certify that the views expressed in this report were obtained from sources which GROCAPITAL AND AFGRI consider to be reliable.GROCAPITAL AND AFGRI do not make any representations or give any guarantees or warranties, expressed or implied, as to the correctness, accuracy or completeness of the report.Neither GROCAPITAL AND AFGRI, nor any affiliate, nor any of their respective officers, directors, partners or employees, as any lability for any losses arising from errors or omissions in the opinions, forecasts or information, irrespective of whether there has been any negligence by GroCapital and AFGRI, their affiliate, or their respective officers, directors, partners or employees, regardless of whether such damages were foreseen or unforeseen. The information contained in this report is confidential and may be subject to legal privilege. This report is not intended to not should it be taken to create any legal relations or contractual relations.