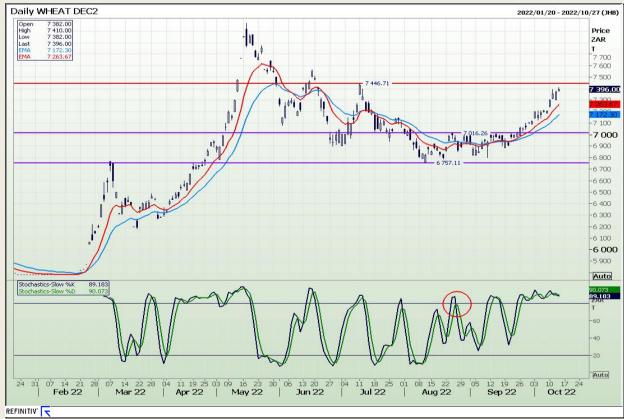

# **Technical Analysis**

South African Futures Exchange - Wheat

Market Report : 14 October 2022

3rd Floor, AFGRI Building 12 Byls Bridge Boulevard Highveld Extension 73