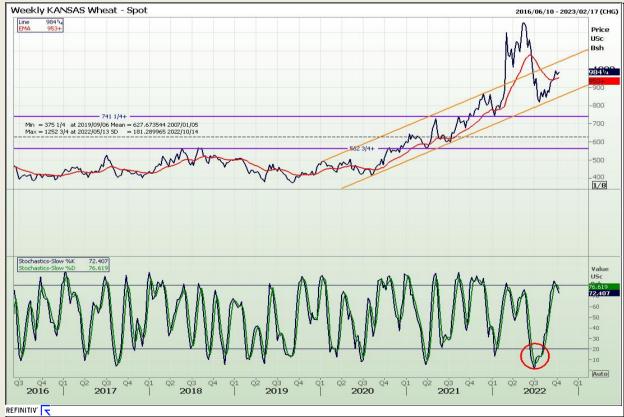

# **Technical Analysis**

Chicago Board of Trade and Kansas Board of Trade - Wheat

Market Report : 14 October 2022

3rd Floor, AFGRI Building 12 Byls Bridge Boulevard Highveld Extension 73