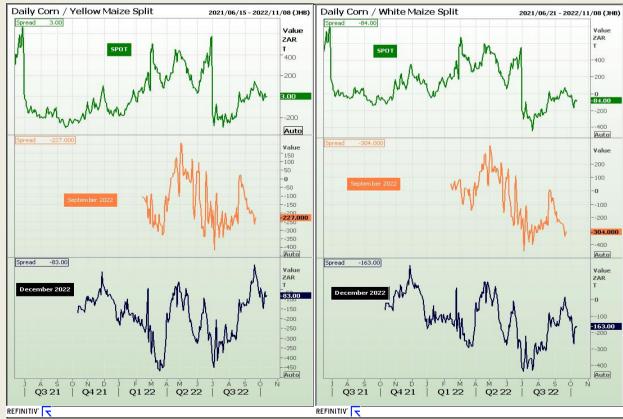

# **Technical Analysis**

**CBOT / SAFEX Spreads** 

Market Report: 14 October 2022

3rd Floor, AFGRI Building 12 Byls Bridge Boulevard Highveld Extension 73