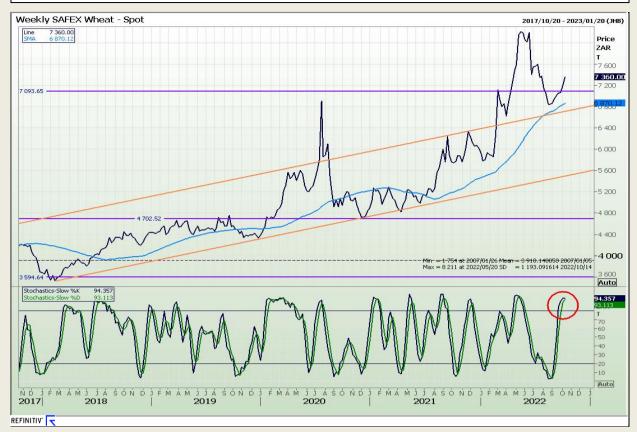

# **Technical Analysis**

South African Futures Exchange - Wheat

Market Report : 14 October 2022

3rd Floor, AFGRI Building 12 Byls Bridge Boulevard Highveld Extension 73