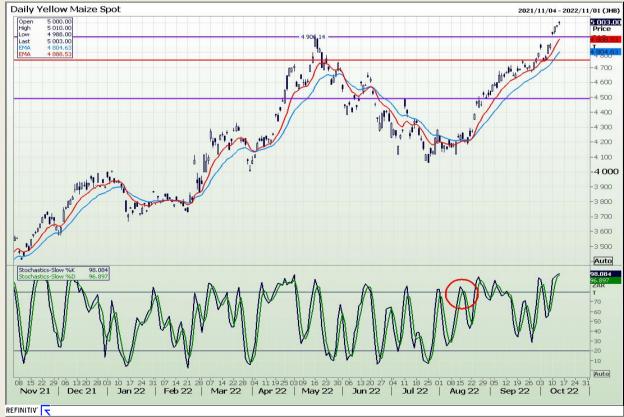

# **Technical Analysis**

South African Futures Exchange - Maize

Market Report: 14 October 2022

3rd Floor, AFGRI Building 12 Byls Bridge Boulevard Highveld Extension 73