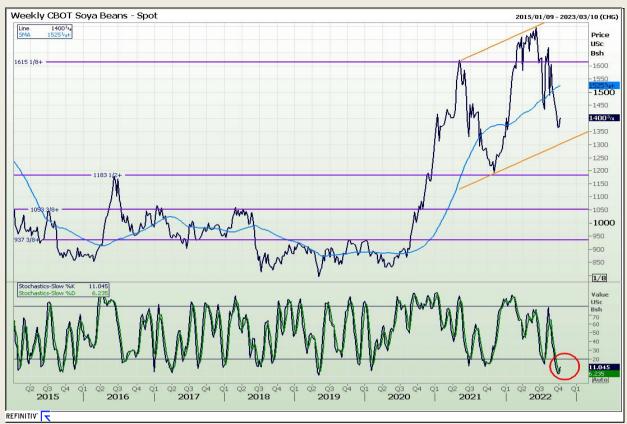

# **Technical Analysis**

Chicago Board of Trade - Soybeans

Market Report : 14 October 2022

3rd Floor, AFGRI Building 12 Byls Bridge Boulevard Highveld Extension 73