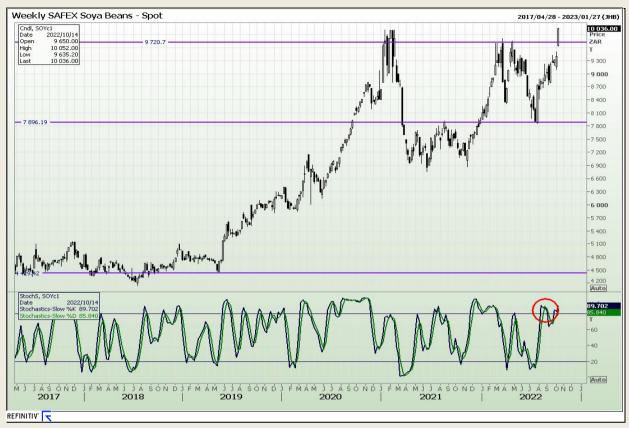

## **Technical Analysis**

South African Futures Exchange - Soybeans

Market Report : 14 October 2022

3rd Floor, AFGRI Building 12 Byls Bridge Boulevard Highveld Extension 73