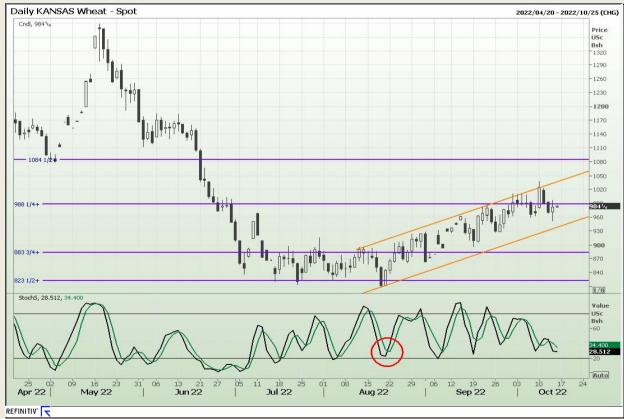

# **Technical Analysis**

Chicago Board of Trade and Kansas Board of Trade - Wheat

Market Report : 14 October 2022

3rd Floor, AFGRI Building 12 Byls Bridge Boulevard Highveld Extension 73