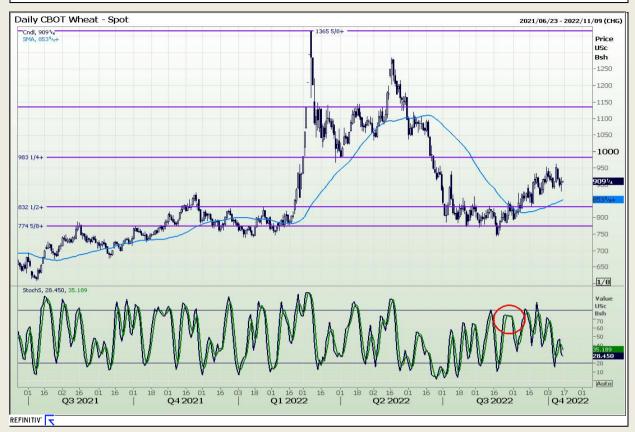

# **Technical Analysis**

Chicago Board of Trade and Kansas Board of Trade - Wheat

Market Report : 14 October 2022

3rd Floor, AFGRI Building 12 Byls Bridge Boulevard Highveld Extension 73