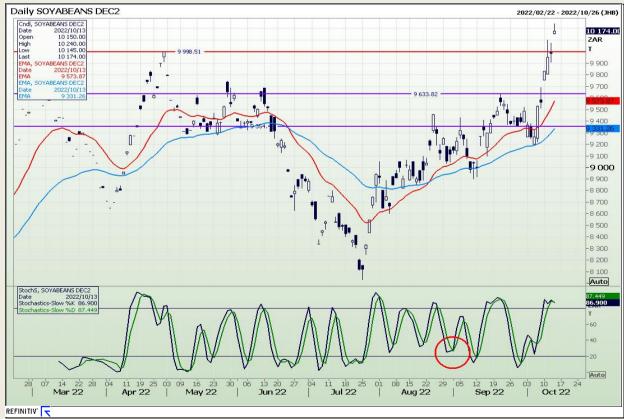

## **Technical Analysis**

South African Futures Exchange - Soybeans

Market Report : 14 October 2022

3rd Floor, AFGRI Building 12 Byls Bridge Boulevard Highveld Extension 73