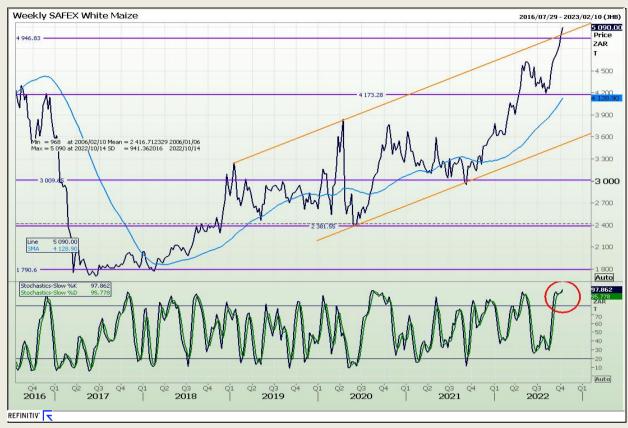

# **Technical Analysis**

South African Futures Exchange - Maize

Market Report : 14 October 2022

3rd Floor, AFGRI Building 12 Byls Bridge Boulevard Highveld Extension 73

# **Technical Analysis**

South African Futures Exchange - Maize

Market Report: 14 October 2022

3rd Floor, AFGRI Building 12 Byls Bridge Boulevard Highveld Extension 73