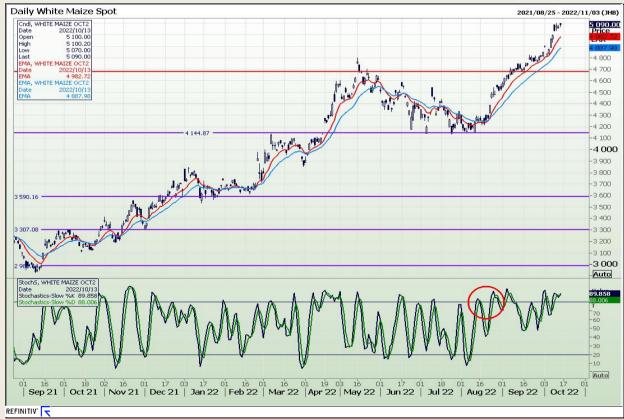

# **Technical Analysis**

South African Futures Exchange - Maize

Market Report : 14 October 2022

3rd Floor, AFGRI Building 12 Byls Bridge Boulevard Highveld Extension 73

# **Technical Analysis**

South African Futures Exchange - Maize

Market Report: 14 October 2022

3rd Floor, AFGRI Building 12 Byls Bridge Boulevard Highveld Extension 73