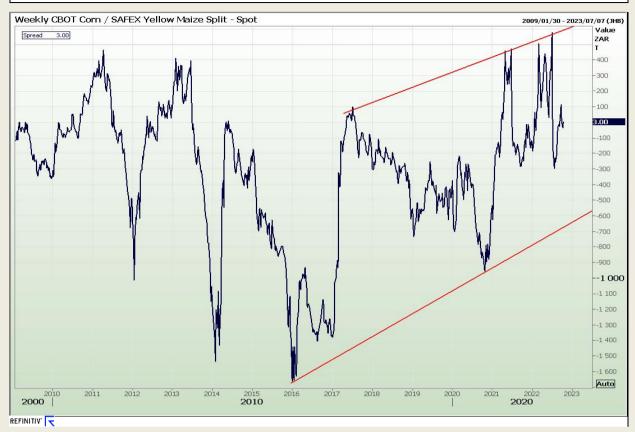

# **Technical Analysis**

**CBOT / SAFEX Spreads** 

Market Report: 14 October 2022

3rd Floor, AFGRI Building 12 Byls Bridge Boulevard Highveld Extension 73