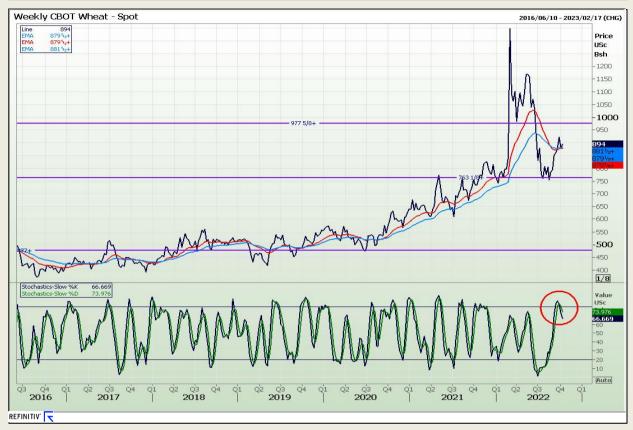

# **Technical Analysis**

Chicago Board of Trade and Kansas Board of Trade - Wheat

Market Report : 14 October 2022

3rd Floor, AFGRI Building 12 Byls Bridge Boulevard Highveld Extension 73