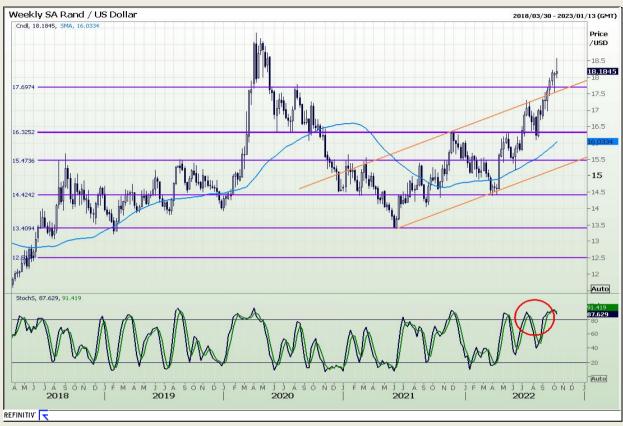

#### Rand / US Dollar

Market Report : 14 October 2022

3rd Floor, AFGRI Building 12 Byls Bridge Boulevard Highveld Extension 73