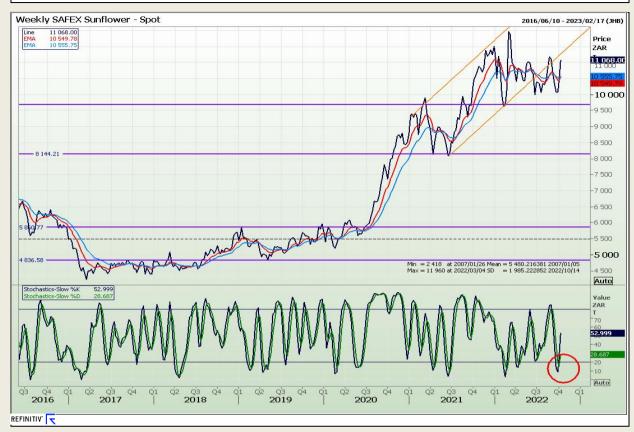

*Technical Analysis**

South African Futures Exchange - Wheat







Market Report : 14 October 2022

3rd Floor, AFGRI Building 12 Byls Bridge Boulevard Highveld Extension 73

# **Technical Analysis**

Chicago Board of Trade and Kansas Board of Trade - Wheat







Market Report : 14 October 2022

3rd Floor, AFGRI Building 12 Byls Bridge Boulevard Highveld Extension 73

# **Technical Analysis**

Chicago Board of Trade - Soybeans







Market Report : 14 October 2022

3rd Floor, AFGRI Building 12 Byls Bridge Boulevard Highveld Extension 73

## **Technical Analysis**

South African Futures Exchange - Soybeans







Market Report : 14 October 2022

3rd Floor, AFGRI Building 12 Byls Bridge Boulevard Highveld Extension 73

# **Technical Analysis**

South African Futures Exchange - Sunflower