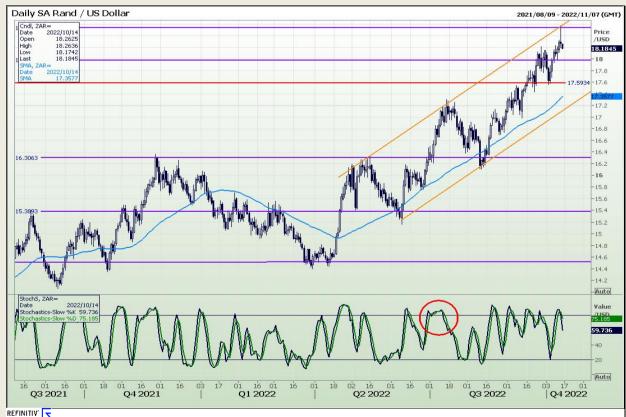

#### Rand / US Dollar

Market Report : 14 October 2022

3rd Floor, AFGRI Building 12 Byls Bridge Boulevard Highveld Extension 73