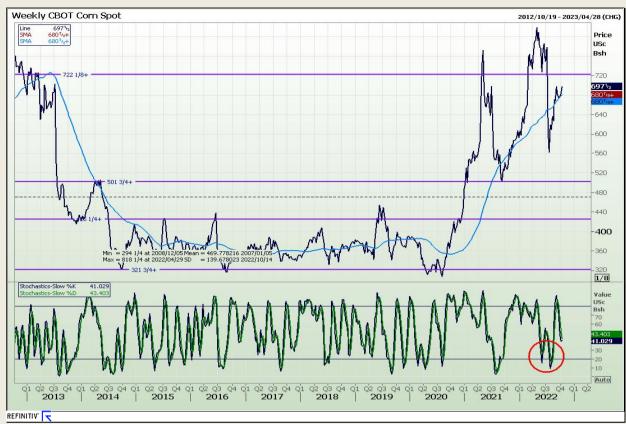

# **Technical Analysis**

Chicago Board of Trade - Corn

Market Report : 14 October 2022

3rd Floor, AFGRI Building 12 Byls Bridge Boulevard Highveld Extension 73