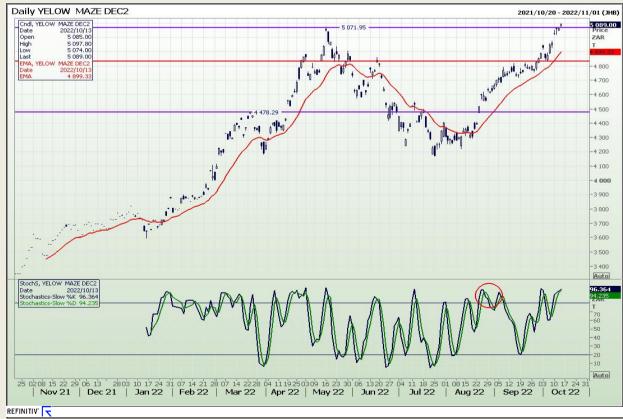

# **Technical Analysis**

South African Futures Exchange - Maize

Market Report : 14 October 2022

3rd Floor, AFGRI Building 12 Byls Bridge Boulevard Highveld Extension 73