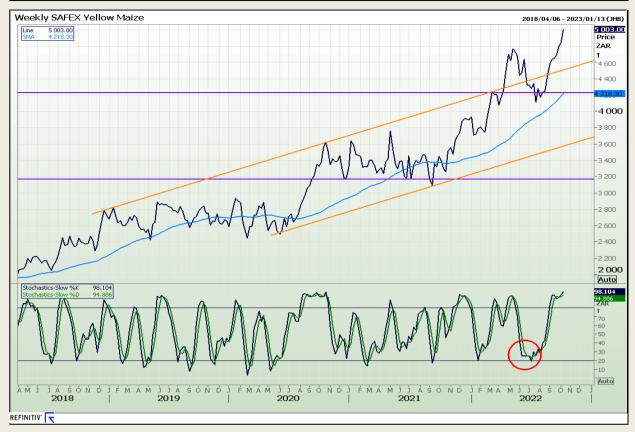

# **Technical Analysis**

South African Futures Exchange - Maize

Market Report : 14 October 2022

3rd Floor, AFGRI Building 12 Byls Bridge Boulevard Highveld Extension 73