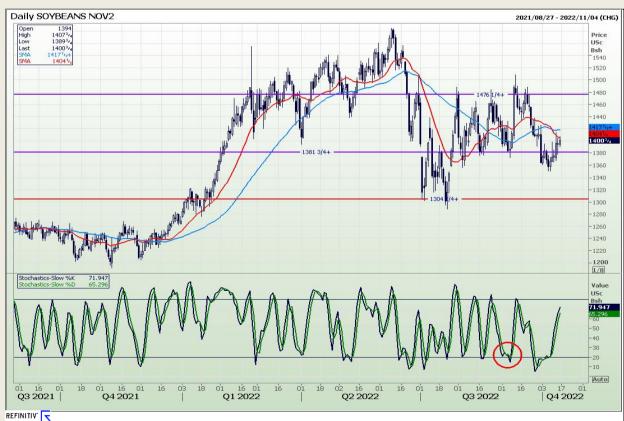

# **Technical Analysis**

Chicago Board of Trade - Soybeans

Market Report : 14 October 2022

3rd Floor, AFGRI Building 12 Byls Bridge Boulevard Highveld Extension 73