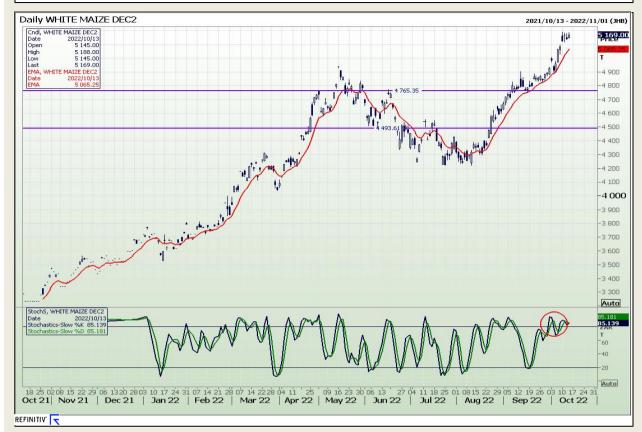

# **Technical Analysis**

South African Futures Exchange - Maize

Market Report : 14 October 2022

3rd Floor, AFGRI Building 12 Byls Bridge Boulevard Highveld Extension 73