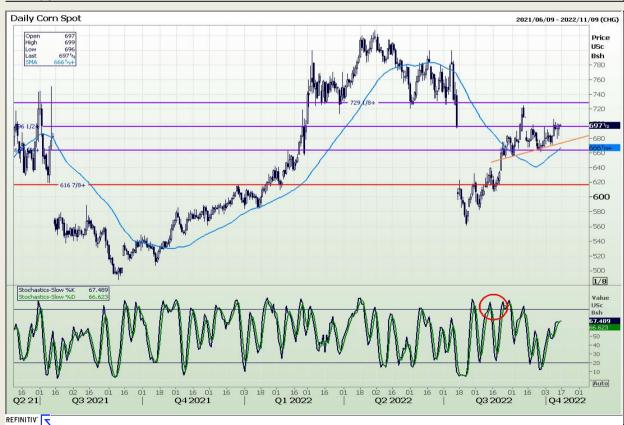

# **Technical Analysis**

Chicago Board of Trade - Corn

Market Report : 14 October 2022

3rd Floor, AFGRI Building 12 Byls Bridge Boulevard Highveld Extension 73