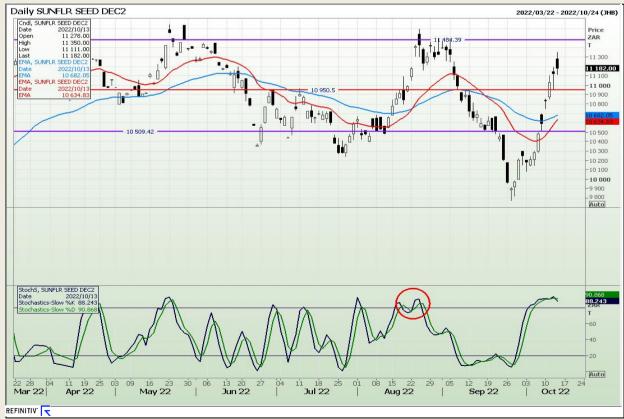

echnical Analysis**

South African Futures Exchange - Wheat







Market Report : 14 October 2022

3rd Floor, AFGRI Building 12 Byls Bridge Boulevard Highveld Extension 73

# **Technical Analysis**

Chicago Board of Trade and Kansas Board of Trade - Wheat







Market Report : 14 October 2022

3rd Floor, AFGRI Building 12 Byls Bridge Boulevard Highveld Extension 73

# **Technical Analysis**

Chicago Board of Trade - Soybeans







Market Report : 14 October 2022

3rd Floor, AFGRI Building 12 Byls Bridge Boulevard Highveld Extension 73

## **Technical Analysis**

South African Futures Exchange - Soybeans







Market Report : 14 October 2022

3rd Floor, AFGRI Building 12 Byls Bridge Boulevard Highveld Extension 73

# **Technical Analysis**

South African Futures Exchange - Sunflower