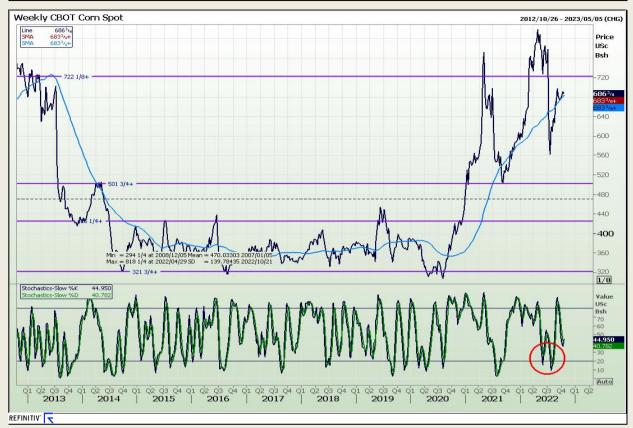

# **Technical Analysis**

Chicago Board of Trade - Corn

DISCLAIMER: This report has been prepared by GroCapital Financial Services Pty Ltd, a wholly owned subsidiary of AFGRI Operations Limitedis provided to you for information purposes only.GROCAPITAL AND AFGRI hereby certify that the views expressed in this report were obtained from sources which GROCAPITAL AND AFGRI consider to be reliable.GROCAPITAL AND AFGRI do not make any representations or give any guarantees or warranties, expressed or implied, as to the correctness, accuracy or completeness of the report.Neither GROCAPITAL AND AFGRI, nor any affiliate, nor any of their respective officers, directors, partners or employees arising from errors or omissions in the opinions, forecasts or information, irrespective of whether there has been any negligence by GroCapital and AFGRI, their affiliate, or their respective officers, directors, partners or employees, regardless of whether such damages were foreseen or unforeseen. The information contained in this report is confidential and may be subject to legal privilege. This report is not intended to not should it be taken to create any legal relations or contractual relations.

Market Report: 17 October 2022

3rd Floor, AFGRI Building 12 Byls Bridge Boulevard Highveld Extension 73