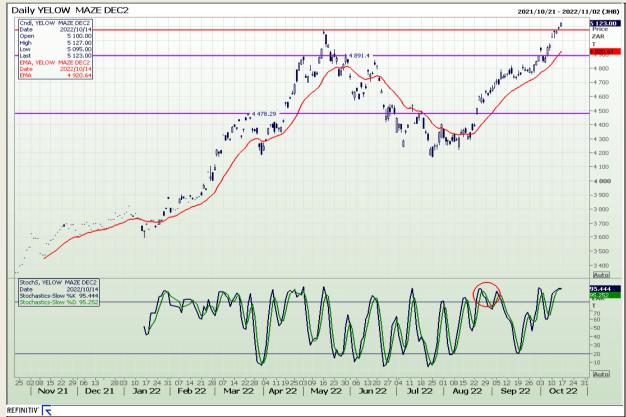

# **Technical Analysis**

South African Futures Exchange - Maize

DISCLAIMER: This report has been prepared by GroCapital Financial Services Pty Ltd, a wholly owned subsidiary of AFGRI Operations Limitedis provided to you for information purposes only.GROCAPITAL AND AFGRI hereby certify that the views expressed in this report were obtained from sources which GROCAPITAL AND AFGRI consider to be reliable.GROCAPITAL AND AFGRI do not make any representations or give any guarantees or warranties, expressed or implied, as to the correctness, accuracy or completeness of the report.Net Hort GROCAPITAL AND AFGRI, nor any of their respective officers, directors, partners or employees shall assume any liability for any losses arising from errors or omissions in the opinions, forecasts or information, irrespective of whether there has been any negligence by GroCapital and AFGRI, their affiliate, or their respective officers, directors, partners or employees, regardless of whether such damages were foreseen or unforeseen. The information contained in this report is confidential and may be subject to legal privilege. This

Market Report : 17 October 2022

3rd Floor, AFGRI Building 12 Byls Bridge Boulevard Highveld Extension 73