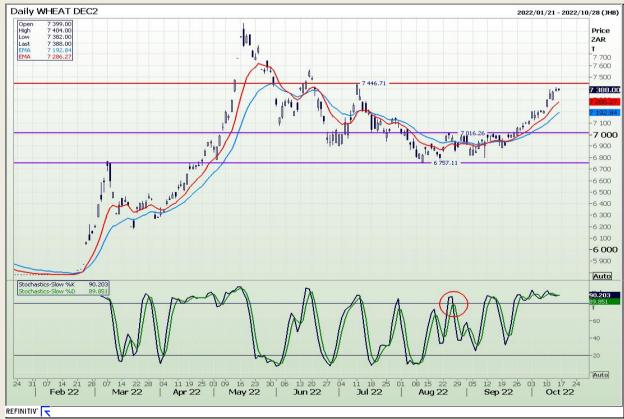

Market Report : 17 October 2022

3rd Floor, AFGRI Building 12 Byls Bridge Boulevard Highveld Extension 73

# **Technical Analysis**

Chicago Board of Trade and Kansas Board of Trade - Wheat

DISCLAIMER: This report has been prepared by GroCapital Financial Services Pty Ltd, a wholly owned subsidiary of AFGRI Operations Limitedis provided to you for information purposes only.GROCAPITAL AND AFGRI hereby certify that the views expressed in this report were obtained from sources which GROCAPITAL AND AFGRI consider to be reliable.GROCAPITAL AND AFGRI do not make any representations or give any guarantees or warranties, expressed or implied, as to the correctness, accuracy or completeness of the report.Net Hort GROCAPITAL AND AFGRI, nor any of their respective officers, directors, partners or employees shall assume any liability for any losses arising from errors or omissions in the opinions, forecasts or information, irrespective of whether there has been any negligence by GroCapital and AFGRI, their affiliate, or their respective officers, directors, partners or employees, regardless of whether such damages were foreseen or unforeseen. The information contained in this report is confidential and may be subject to legal privilege. This