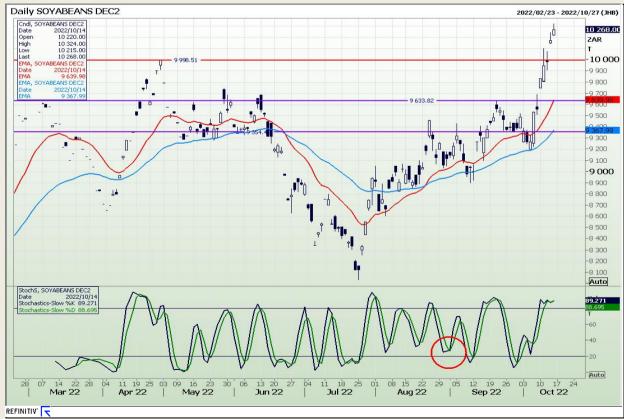

# **Technical Analysis**

South African Futures Exchange - Soybeans

DISCLAIMER: This report has been prepared by GroCapital Financial Services Pty Ltd, a wholly owned subsidiary of AFGRI Operations Limitedis provided to you for information purposes only.GROCAPITAL AND AFGRI hereby certify that the views expressed in this report were obtained from sources which GROCAPITAL AND AFGRI consider to be reliable.GROCAPITAL AND AFGRI do not make any representations or give any guarantees or warranties, expressed or implied, as to the correctness, accuracy or completeness of the report.Net here GROCAPITAL AND AFGRI, nor any of their respective officers, directors, partners or employees, shall assume any liability for any losses arising from errors or omissions in the opinions, forecasts or information, irrespective of whether there has been any negligence by GroCapital and AFGRI, their affiliate, or their respective officers, directors, partners or employees, regardless of whether such damages were foreseen or unforeseen. The information contained in this report is confidential and may be subject to legal privilege. This