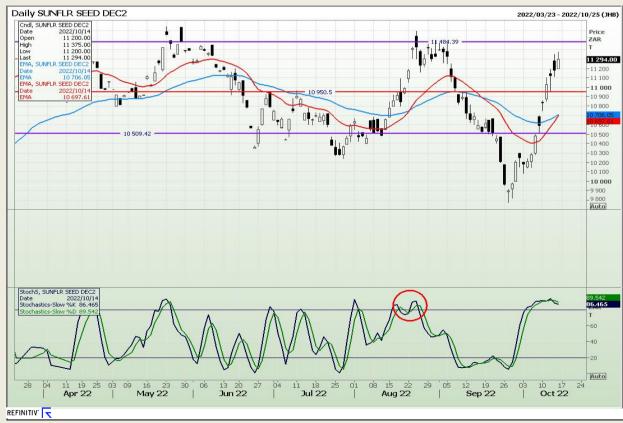

Market Report : 17 October 2022

3rd Floor, AFGRI Building 12 Byls Bridge Boulevard Highveld Extension 73

# **Technical Analysis**

South African Futures Exchange - Sunflower

DISCLAIMER: This report has been prepared by GroCapital Financial Services Pty Ltd, a wholly owned subsidiary of AFGRI Operations Limitedis provided to you for information purposes only.GROCAPITAL AND AFGRI hereby certify that the views expressed in this report were obtained from sources which GROCAPITAL AND AFGRI consider to be reliable GROCAPITAL AND AFGRI do not make any representations or give any guarantees or warranties, expressed or implied, as to the correctness, accuracy or completeness of the report.Neither GROCAPITAL AND AFGRI, nor any affiliate, nor any of their respective officers, directors, partners or employees, shall assume any liability for any losses arising from errors or omissions in the opinions, forecasts or information, irrespective of whether there has been any negligence by GroCapital and AFGRI, their affiliate, or their respective officers, directors, partners or employees, regardless of whether such damages were foreseen or unforeseen. The information contained in this report is confidential and may be subject to legal privilege. This report is not intended to not should it be taken to create any legal relations or contractual relations.