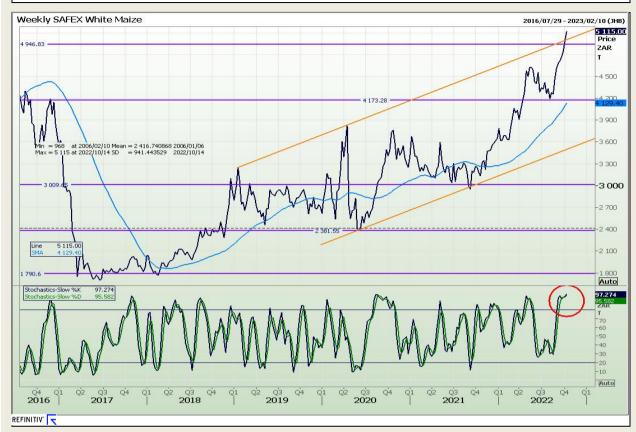

# **Technical Analysis**

South African Futures Exchange - Maize

DISCLAIMER: This report has been prepared by GroCapital Financial Services Pty Ltd, a wholly owned subsidiary of AFGRI Operations Limitedis provided to you for information purposes only.GROCAPITAL AND AFGRI hereby certify that the views expressed in this report were obtained from sources which GROCAPITAL AND AFGRI consider to be reliable.GROCAPITAL AND AFGRI do not make any representations or give any guarantees or warranties, expressed or implied, as to the correctness, accuracy or completeness of the report.Net Hort GROCAPITAL AND AFGRI, nor any of their respective officers, directors, partners or employees shall assume any liability for any losses arising from errors or omissions in the opinions, forecasts or information, irrespective of whether there has been any negligence by GroCapital and AFGRI, their affiliate, or their respective officers, directors, partners or employees, regardless of whether such damages were foreseen or unforeseen. The information contained in this report is confidential and may be subject to legal privilege. This

Market Report : 17 October 2022

3rd Floor, AFGRI Building 12 Byls Bridge Boulevard Highveld Extension 73