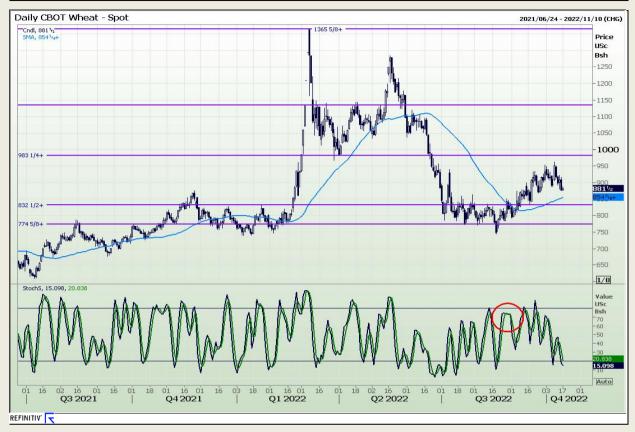

Market Report : 17 October 2022

3rd Floor, AFGRI Building 12 Byls Bridge Boulevard Highveld Extension 73

# **Technical Analysis**

Chicago Board of Trade and Kansas Board of Trade - Wheat

DISCLAIMER: This report has been prepared by GroCapital Financial Services Pty Ltd, a wholly owned subsidiary of AFGRI Operations Limitedis provided to you for information purposes only.GROCAPITAL AND AFGRI hereby certify that the views expressed in this report were obtained from sources which GROCAPITAL AND AFGRI consider to be reliable.GROCAPITAL AND AFGRI do not make any representations or give any guarantees or warranties, expressed or implied, as to the correctness, accuracy or completeness of the report.Net Hort GROCAPITAL AND AFGRI, nor any of their respective officers, directors, partners or employees shall assume any liability for any losses arising from errors or omissions in the opinions, forecasts or information, irrespective of whether there has been any negligence by GroCapital and AFGRI, their affiliate, or their respective officers, directors, partners or employees, regardless of whether such damages were foreseen or unforeseen. The information contained in this report is confidential and may be subject to legal privilege. This