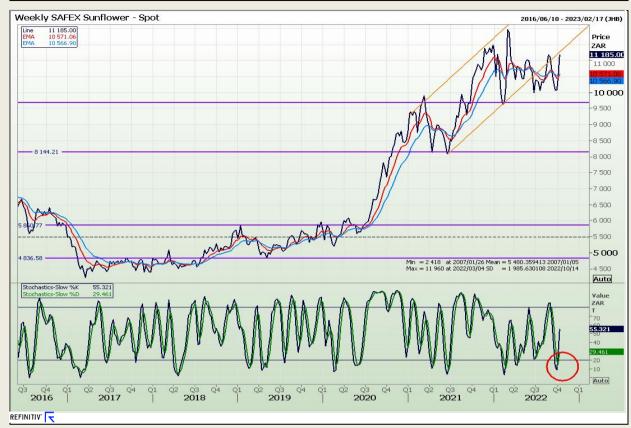

# **Technical Analysis**

South African Futures Exchange - Sunflower

DISCLAIMER: This report has been prepared by GroCapital Financial Services Pty Ltd, a wholly owned subsidiary of AFGRI Operations Limitedis provided to you for information purposes only.GROCAPITAL AND AFGRI hereby certify that the views expressed in this report were obtained from sources which GROCAPITAL AND AFGRI consider to be reliable GROCAPITAL AND AFGRI do not make any representations or give any guarantees or warranties, expressed or implied, as to the correctness, accuracy or completeness of the report.Neither GROCAPITAL AND AFGRI, nor any affiliate, nor any of their respective officers, directors, partners or employees, shall assume any liability for any losses arising from errors or omissions in the opinions, forecasts or information, irrespective of whether there has been any negligence by GroCapital and AFGRI, their affiliate, or their respective officers, directors, partners or employees, regardless of whether such damages were foreseen or unforeseen. The information contained in this report is confidential and may be subject to legal privilege. This report is not intended to not should it be taken to create any legal relations or contractual relations.