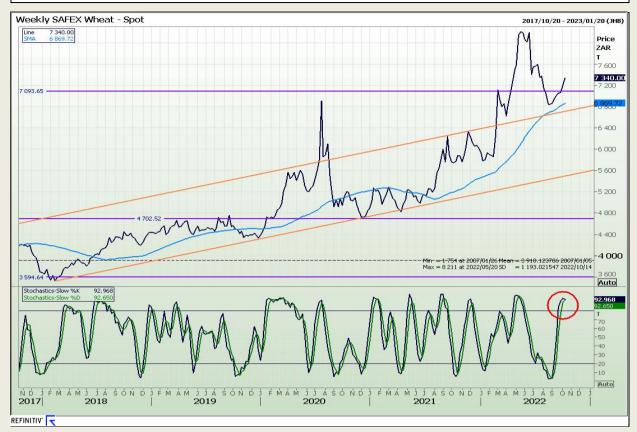

# **Technical Analysis**

South African Futures Exchange - Wheat

DISCLAIMER: This report has been prepared by GroCapital Financial Services Pty Ltd, a wholly owned subsidiary of AFGRI Operations Limitedis provided to you for information purposes only.GROCAPITAL AND AFGRI hereby certify that the views expressed in this report were obtained from sources which GROCAPITAL AND AFGRI consider to be reliable.GROCAPITAL AND AFGRI do not make any representations or give any guarantees or warranties, expressed or implied, as to the correctness, accuracy or completeness of the report.Net Hort GROCAPITAL AND AFGRI, nor any of their respective forest, directors, partners or employees shall assume any liability for any losses arising from errors or omissions in the opinions, forecasts or information, irrespective of whether there has been any negligence by GroCapital and AFGRI, their affiliate, or their respective officers, directors, partners or employees, regardless of whether such damages were foreseen or unforeseen. The information contained in this report is confidential and may be subject to legal privilege. This

Market Report : 17 October 2022

3rd Floor, AFGRI Building 12 Byls Bridge Boulevard Highveld Extension 73