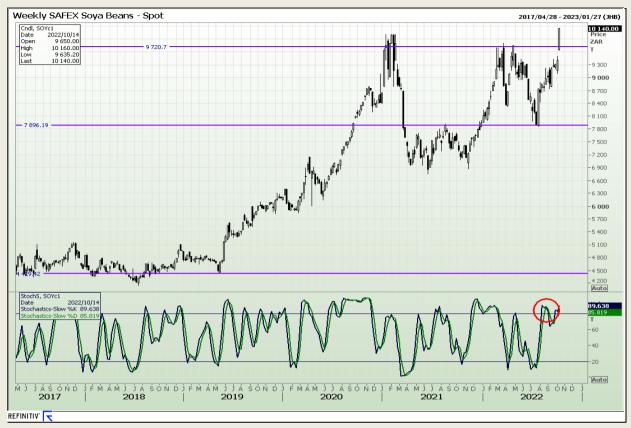

# **Technical Analysis**

South African Futures Exchange - Soybeans

DISCLAIMER: This report has been prepared by GroCapital Financial Services Pty Ltd, a wholly owned subsidiary of AFGRI Operations Limitedis provided to you for information purposes only.GROCAPITAL AND AFGRI hereby certify that the views expressed in this report were obtained from sources which GROCAPITAL AND AFGRI consider to be reliable.GROCAPITAL AND AFGRI do not make any representations or give any guarantees or warranties, expressed or implied, as to the correctness, accuracy or completeness of the report.Net here GROCAPITAL AND AFGRI, nor any of their respective officers, directors, partners or employees, shall assume any liability for any losses arising from errors or omissions in the opinions, forecasts or information, irrespective of whether there has been any negligence by GroCapital and AFGRI, their affiliate, or their respective officers, directors, partners or employees, regardless of whether such damages were foreseen or unforeseen. The information contained in this report is confidential and may be subject to legal privilege. This