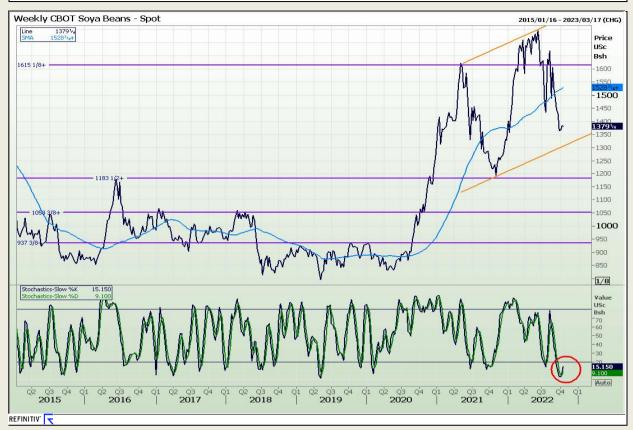

Market Report : 17 October 2022

3rd Floor, AFGRI Building 12 Byls Bridge Boulevard Highveld Extension 73

# **Technical Analysis**

Chicago Board of Trade - Soybeans

DISCLAIMER: This report has been prepared by GroCapital Financial Services Pty Ltd, a wholly owned subsidiary of AFGRI Operations Limitedis provided to you for information purposes only.GROCAPITAL AND AFGRI hereby certify that the views expressed in this report were obtained from sources which GROCAPITAL AND AFGRI consider to be reliable.GROCAPITAL AND AFGRI do not make any representations or give any guarantees or warranties, expressed or implied, as to the correctness, accuracy or completeness of the report.Net here GROCAPITAL AND AFGRI, nor any of their respective officers, directors, partners or employees shall assume any liability for any losses arising from errors or omissions in the opinions, forecasts or information, irrespective of whether there has been any negligence by GroCapital and AFGRI, their affiliate, or their respective officers, directors, partners or employees, regardless of whether such damages were foreseen or unforeseen. The information contained in this report is confidential and may be subject to legal privilege. This