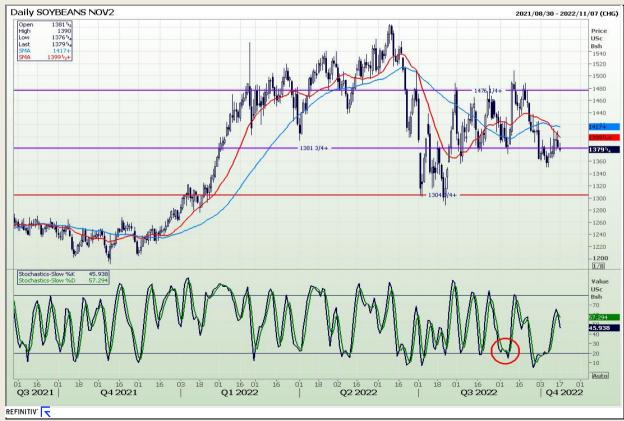

# **Technical Analysis**

Chicago Board of Trade - Soybeans

DISCLAIMER: This report has been prepared by GroCapital Financial Services Pty Ltd, a wholly owned subsidiary of AFGRI Operations Limitedis provided to you for information purposes only.GROCAPITAL AND AFGRI hereby certify that the views expressed in this report were obtained from sources which GROCAPITAL AND AFGRI consider to be reliable.GROCAPITAL AND AFGRI do not make any representations or give any guarantees or warranties, expressed or implied, as to the correctness, accuracy or completeness of the report.Net here GROCAPITAL AND AFGRI, nor any of their respective officers, directors, partners or employees shall assume any liability for any losses arising from errors or omissions in the opinions, forecasts or information, irrespective of whether there has been any negligence by GroCapital and AFGRI, their affiliate, or their respective officers, directors, partners or employees, regardless of whether such damages were foreseen or unforeseen. The information contained in this report is confidential and may be subject to legal privilege. This