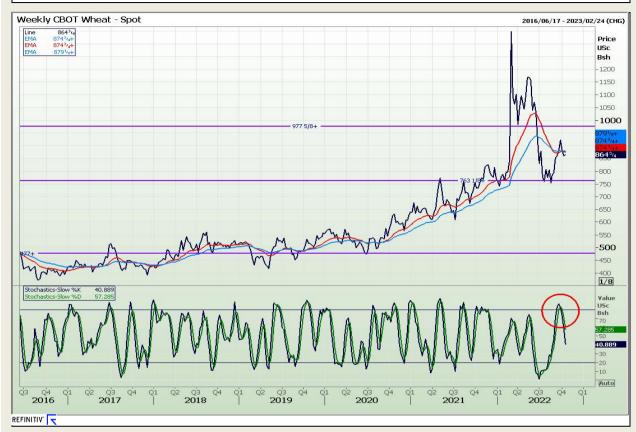

# **Technical Analysis**

Chicago Board of Trade and Kansas Board of Trade - Wheat

DISCLAIMER: This report has been prepared by GroCapital Financial Services Pty Ltd, a wholly owned subsidiary of AFGRI Operations Limitedis provided to you for information purposes only.GROCAPITAL AND AFGRI hereby certify that the views expressed in this report were obtained from sources which GROCAPITAL AND AFGRI consider to be reliable.GROCAPITAL AND AFGRI do not make any representations or give any guarantees or warranties, expressed or implied, as to the correctness, accuracy or completeness of the report.Net Hort GROCAPITAL AND AFGRI, nor any of their respective officers, directors, partners or employees shall assume any liability for any losses arising from errors or omissions in the opinions, forecasts or information, irrespective of whether there has been any negligence by GroCapital and AFGRI, their affiliate, or their respective officers, directors, partners or employees, regardless of whether such damages were foreseen or unforeseen. The information contained in this report is confidential and may be subject to legal privilege. This

Market Report : 17 October 2022

3rd Floor, AFGRI Building 12 Byls Bridge Boulevard Highveld Extension 73