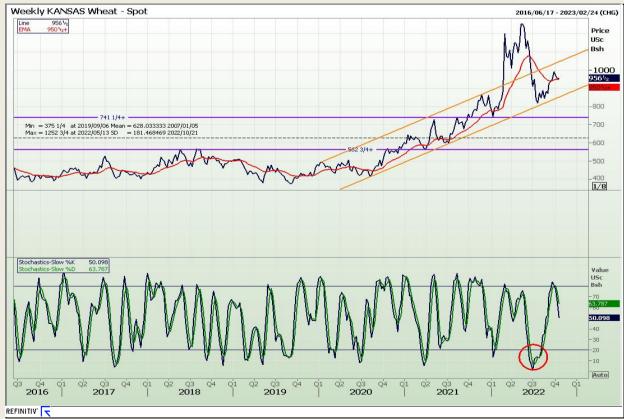

# **Technical Analysis**

Chicago Board of Trade and Kansas Board of Trade - Wheat

DISCLAIMER: This report has been prepared by GroCapital Financial Services Pty Ltd, a wholly owned subsidiary of AFGRI Operations Limitedis provided to you for information purposes only.GROCAPITAL AND AFGRI hereby certify that the views expressed in this report were obtained from sources which GROCAPITAL AND AFGRI consider to be reliable.GROCAPITAL AND AFGRI do not make any representations or give any guarantees or warranties, expressed or implied, as to the correctness, accuracy or completeness of the report.Net Hort GROCAPITAL AND AFGRI, nor any of their respective officers, directors, partners or employees shall assume any liability for any losses arising from errors or omissions in the opinions, forecasts or information, irrespective of whether there has been any negligence by GroCapital and AFGRI, their affiliate, or their respective officers, directors, partners or employees, regardless of whether such damages were foreseen or unforeseen. The information contained in this report is confidential and may be subject to legal privilege. This

Market Report : 17 October 2022

3rd Floor, AFGRI Building 12 Byls Bridge Boulevard Highveld Extension 73