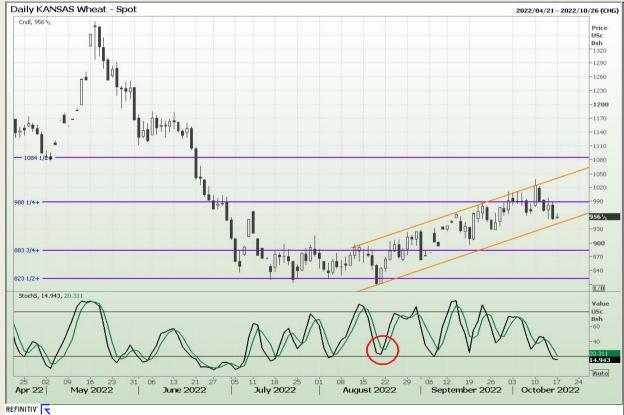

Market Report : 17 October 2022

3rd Floor, AFGRI Building 12 Byls Bridge Boulevard Highveld Extension 73

# **Technical Analysis**

Chicago Board of Trade and Kansas Board of Trade - Wheat

DISCLAIMER: This report has been prepared by GroCapital Financial Services Pty Ltd, a wholly owned subsidiary of AFGRI Operations Limitedis provided to you for information purposes only.GROCAPITAL AND AFGRI hereby certify that the views expressed in this report were obtained from sources which GROCAPITAL AND AFGRI consider to be reliable.GROCAPITAL AND AFGRI do not make any representations or give any guarantees or warranties, expressed or implied, as to the correctness, accuracy or completeness of the report.Net Hort GROCAPITAL AND AFGRI, nor any of their respective forest, directors, partners or employees shall assume any liability for any losses arising from errors or omissions in the opinions, forecasts or information, irrespective of whether there has been any negligence by GroCapital and AFGRI, their affiliate, or their respective officers, directors, partners or employees, regardless of whether such damages were foreseen or unforeseen. The information contained in this report is confidential and may be subject to legal privilege. This