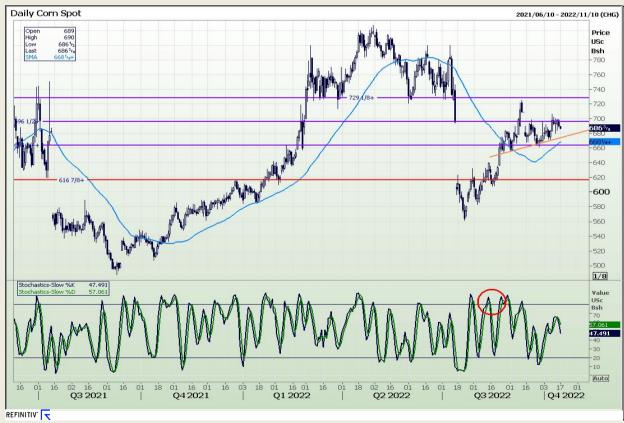

# **Technical Analysis**

Chicago Board of Trade - Corn

DISCLAIMER: This report has been prepared by GroCapital Financial Services Pty Ltd, a wholly owned subsidiary of AFGRI Operations Limitedis provided to you for information purposes only.GROCAPITAL AND AFGRI hereby certify that the views expressed in this report were obtained from sources which GROCAPITAL AND AFGRI consider to be reliable.GROCAPITAL AND AFGRI do not make any representations or give any guarantees or warranties, expressed or implied, as to the correctness, accuracy or completeness of the report.Neither GROCAPITAL AND AFGRI, nor any affiliate, nor any of their respective officers, directors, partners or employees arising from errors or omissions in the opinions, forecasts or information, irrespective of whether there has been any negligence by GroCapital and AFGRI, their affiliate, or their respective officers, directors, partners or employees, regardless of whether such damages were foreseen or unforeseen. The information contained in this report is confidential and may be subject to legal privilege. This report is not intended to not should it be taken to create any legal relations or contractual relations.

Market Report: 17 October 2022

3rd Floor, AFGRI Building 12 Byls Bridge Boulevard Highveld Extension 73