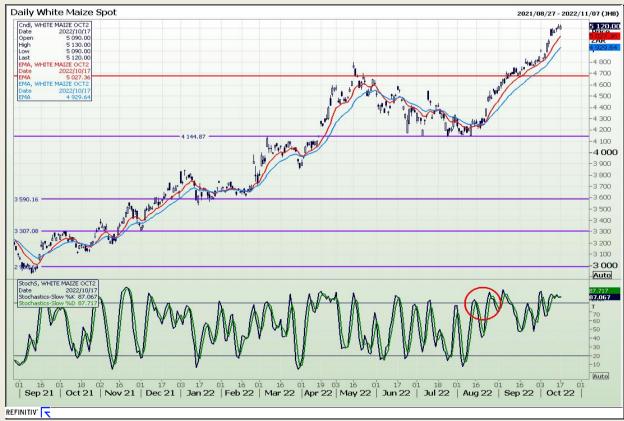

## **Technical Analysis**

South African Futures Exchange - Maize

DISCLAIMER: This report has been prepared by GroCapital Financial Services Pty Ltd, a wholly owned subsidiary of AFGRI Operations Limitedis provided to you for information purposes only.GROCAPITAL AND AFGRI hereby certify that the views expressed in this report were obtained from sources which GROCAPITAL AND AFGRI consider to be reliable.GROCAPITAL AND AFGRI do not make any representations or give any guarantees or warranties, expressed or implied, as to the correctness, accuracy or completeness of the report.Net Hort GROCAPITAL AND AFGRI, nor any of their respective officers, directors, partners or employees shall assume any liability for any losses arising from errors or omissions in the opinions, forecasts or information, irrespective of whether there has been any negligence by GroCapital and AFGRI, their affiliate, or their respective officers, directors, partners or employees, regardless of whether such damages were foreseen or unforeseen. The information contained in this report is confidential and may be subject to legal privilege. This

Market Report : 18 October 2022

3rd Floor, AFGRI Building 12 Byls Bridge Boulevard Highveld Extension 73