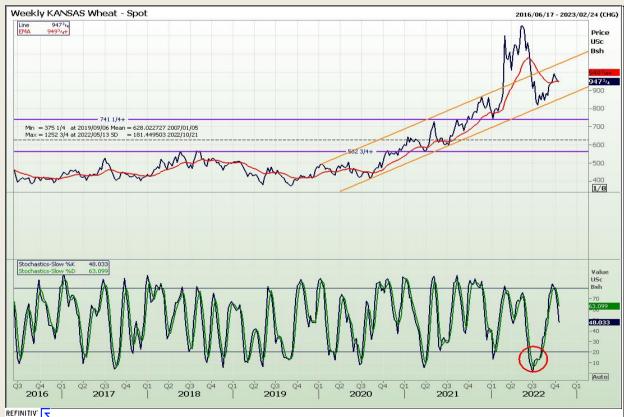

## **Technical Analysis**

Chicago Board of Trade and Kansas Board of Trade - Wheat

DISCLAIMER: This report has been prepared by GroCapital Financial Services Pty Ltd, a wholly owned subsidiary of AFGRI Operations Limitedis provided to you for information purposes only.GROCAPITAL AND AFGRI hereby certify that the views expressed in this report were obtained from sources which GROCAPITAL AND AFGRI consider to be reliable.GROCAPITAL AND AFGRI do not make any representations or give any guarantees or warranties, expressed or implied, as to the correctness, accuracy or completeness of the report.Neither GROCAPITAL AND AFGRI, nor any affiliate, nor any of their respective officers, directors, partners or employees arising from errors or omissions in the opinions, forecasts or information, irrespective of whether there has been any negligence by GroCapital and AFGRI, their affiliate, or their respective officers, directors, partners or employees, regardless of whether such damages were foreseen or unforeseen. The information contained in this report is confidential and may be subject to legal privilege. This report is not intended to not should it be taken to create any legal relations or contractual relations.

Market Report : 18 October 2022

3rd Floor, AFGRI Building 12 Byls Bridge Boulevard Highveld Extension 73