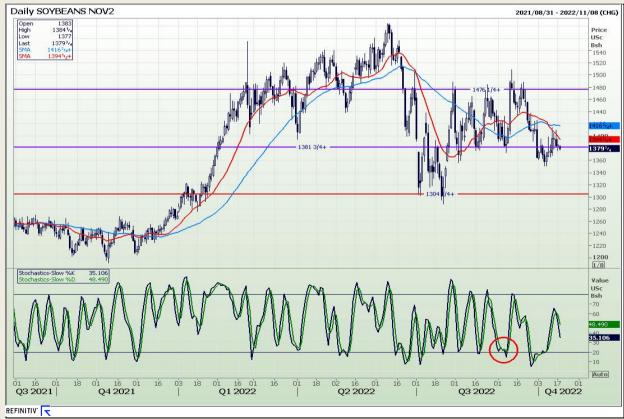

Market Report : 18 October 2022

3rd Floor, AFGRI Building 12 Byls Bridge Boulevard Highveld Extension 73

## **Technical Analysis**

Chicago Board of Trade - Soybeans

DISCLAIMER: This report has been prepared by GroCapital Financial Services Pty Ltd, a wholly owned subsidiary of AFGRI Operations Limitedis provided to you for information purposes only.GROCAPITAL AND AFGRI hereby certify that the views expressed in this report were obtained from sources which GROCAPITAL AND AFGRI consider to be reliable.GROCAPITAL AND AFGRI do not make any representations or give any guarantees or warranties, expressed or implied, as to the correctness, accuracy or completeness of the report.Neither GROCAPITAL AND AFGRI, nor any affiliate, nor any of their respective officers, directors, partners or employees sarising from errors or omissions in the opinions, forecasts or information, irrespective of whether there has been any negligence by GroCapital and AFGRI, their affiliate, or their respective officers, directors, partners or employees, regardless of whether such damages were foreseen or unforeseen. The information contained in this report is confidential and may be subject to legal privilege. This report is not intended to not should it be taken to create any legal relations or contractual relations.