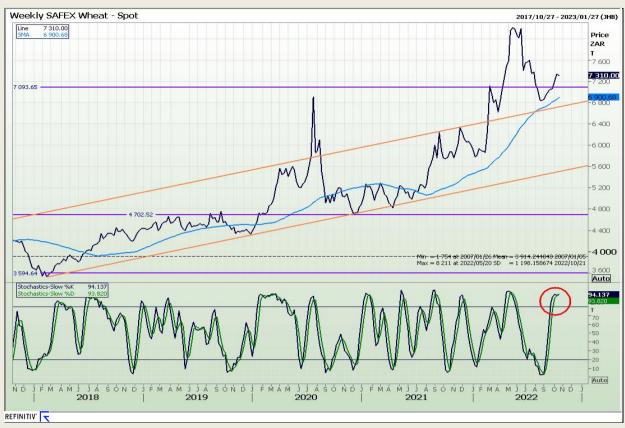

## **Technical Analysis**

South African Futures Exchange - Wheat

DISCLAIMER: This report has been prepared by GroCapital Financial Services Pty Ltd, a wholly owned subsidiary of AFGRI Operations Limitedis provided to you for information purposes only.GROCAPITAL AND AFGRI hereby certify that the views expressed in this report were obtained from sources which GROCAPITAL AND AFGRI consider to be reliable.GROCAPITAL AND AFGRI do not make any representations or give any guarantees or warranties, expressed or implied, as to the correctness, accuracy or completeness of the report.Net here GROCAPITAL AND AFGRI, nor any of their respective officers, directors, partners or employees, shall assume any liability for any losses arising from errors or omissions in the opinions, forecasts or information, irrespective of whether there has been any negligence by GroCapital and AFGRI, their affiliate, or their respective officers, directors, partners or employees, regardless of whether such damages were foreseen or unforeseen. The information contained in this report is confidential and may be subject to legal privilege. This

Market Report : 18 October 2022

3rd Floor, AFGRI Building 12 Byls Bridge Boulevard Highveld Extension 73