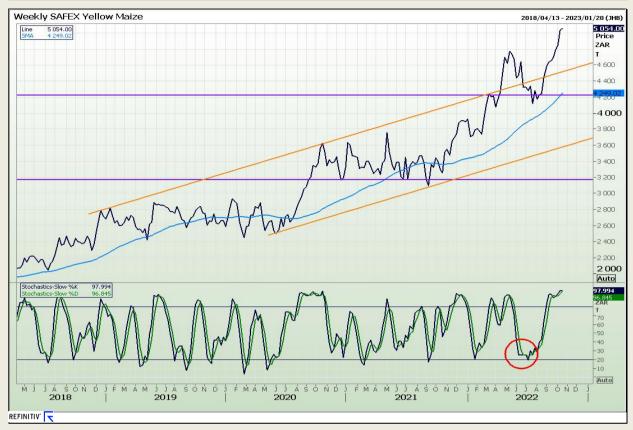

## **Technical Analysis**

South African Futures Exchange - Maize

DISCLAIMER: This report has been prepared by GroCapital Financial Services Pty Ltd, a wholly owned subsidiary of AFGRI Operations Limitedis provided to you for information purposes only.GROCAPITAL AND AFGRI hereby certify that the views expressed in this report were obtained from sources which GROCAPITAL AND AFGRI consider to be reliable.GROCAPITAL AND AFGRI do not make any representations or give any guarantees or warranties, expressed or implied, as to the correctness, accuracy or completeness of the report.Net Hort GROCAPITAL AND AFGRI, nor any of their respective officers, directors, partners or employees shall assume any liability for any losses arising from errors or omissions in the opinions, forecasts or information, irrespective of whether there has been any negligence by GroCapital and AFGRI, their affiliate, or their respective officers, directors, partners or employees, regardless of whether such damages were foreseen or unforeseen. The information contained in this report is confidential and may be subject to legal privilege. This

Market Report: 18 October 2022

3rd Floor, AFGRI Building 12 Byls Bridge Boulevard Highveld Extension 73