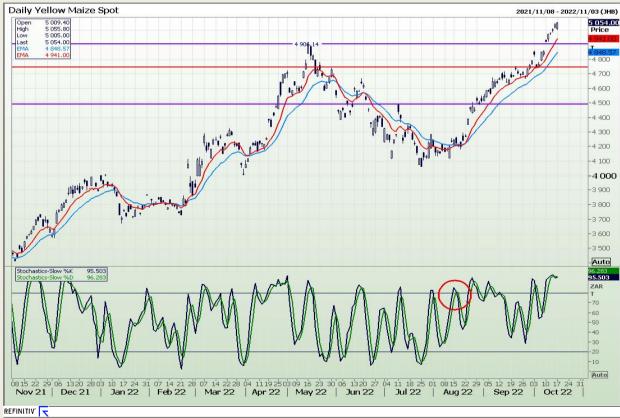

## **Technical Analysis**

South African Futures Exchange - Maize

DISCLAIMER: This report has been prepared by GroCapital Financial Services Pty Ltd, a wholly owned subsidiary of AFGRI Operations Limitedis provided to you for information purposes only.GROCAPITAL AND AFGRI hereby certify that the views expressed in this report were obtained from sources which GROCAPITAL AND AFGRI consider to be reliable.GROCAPITAL AND AFGRI do not make any representations or give any guarantees or warranties, expressed or implied, as to the correctness, accuracy or completeness of the report.Net here GROCAPITAL AND AFGRI, nor any of their respective officers, directors, partners or employees, shall assume any liability for any losses arising from errors or omissions in the opinions, forecasts or information, irrespective of whether there has been any negligence by GroCapital and AFGRI, their affiliate, or their respective officers, directors, partners or employees, regardless of whether such damages were foreseen or unforeseen. The information contained in this report is confidential and may be subject to legal privilege. This

Market Report : 18 October 2022

3rd Floor, AFGRI Building 12 Byls Bridge Boulevard Highveld Extension 73