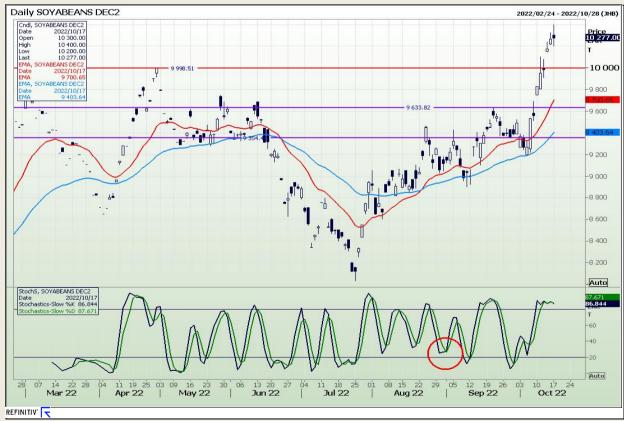

Market Report : 18 October 2022

3rd Floor, AFGRI Building 12 Byls Bridge Boulevard Highveld Extension 73

## **Technical Analysis**

South African Futures Exchange - Soybeans

DISCLAIMER: This report has been prepared by GroCapital Financial Services Pty Ltd, a wholly owned subsidiary of AFGRI Operations Limitedis provided to you for information purposes only.GROCAPITAL AND AFGRI hereby certify that the views expressed in this report were obtained from sources which GROCAPITAL AND AFGRI consider to be reliable.GROCAPITAL AND AFGRI do not make any representations or give any guarantees or warranties, expressed or implied, as to the correctness, accuracy or completeness of the report.Net Hort GROCAPITAL AND AFGRI, nor any of their respective officers, directors, partners or employees shall assume any liability for any losses arising from errors or omissions in the opinions, forecasts or information, irrespective of whether there has been any negligence by GroCapital and AFGRI, their affiliate, or their respective officers, directors, partners or employees, regardless of whether such damages were foreseen or unforeseen. The information contained in this report is confidential and may be subject to legal privilege. This