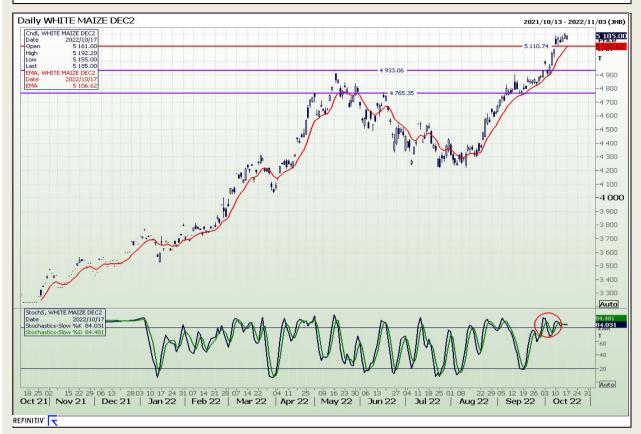

## **Technical Analysis**

South African Futures Exchange - Maize

DISCLAIMER: This report has been prepared by GroCapital Financial Services Pty Ltd, a wholly owned subsidiary of AFGRI Operations Limitedis provided to you for information purposes only.GROCAPITAL AND AFGRI hereby certify that the views expressed in this report were obtained from sources which GROCAPITAL AND AFGRI consider to be reliable.GROCAPITAL AND AFGRI do not make any representations or give any guarantees or warranties, expressed or implied, as to the correctness, accuracy or completeness of the report.Net Hort GROCAPITAL AND AFGRI, nor any of their respective officers, directors, partners or employees shall assume any liability for any losses arising from errors or omissions in the opinions, forecasts or information, irrespective of whether there has been any negligence by GroCapital and AFGRI, their affiliate, or their respective officers, directors, partners or employees, regardless of whether such damages were foreseen or unforeseen. The information contained in this report is confidential and may be subject to legal privilege. This

Market Report : 18 October 2022

3rd Floor, AFGRI Building 12 Byls Bridge Boulevard Highveld Extension 73