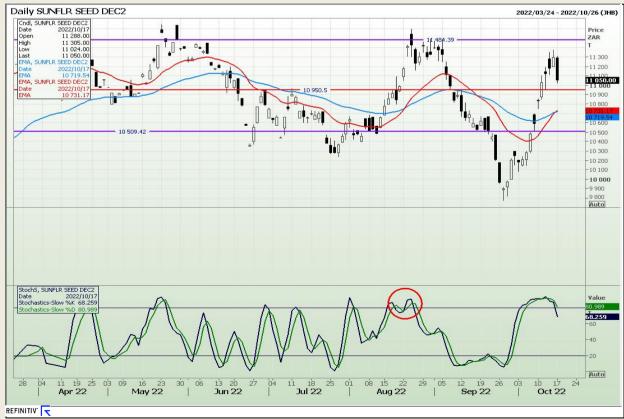

Market Report : 18 October 2022

3rd Floor, AFGRI Building 12 Byls Bridge Boulevard Highveld Extension 73

## **Technical Analysis**

South African Futures Exchange - Sunflower

DISCLAIMER: This report has been prepared by GroCapital Financial Services Pty Ltd, a wholly owned subsidiary of AFGRI Operations Limitedis provided to you for information purposes only.GROCAPITAL AND AFGRI hereby certify that the views expressed in this report were obtained from sources which GROCAPITAL AND AFGRI consider to be reliable.GROCAPITAL AND AFGRI do not make any representations or give any guarantees or warranties, expressed or implied, as to the correctness, accuracy or completeness of the report.Neither GROCAPITAL AND AFGRI, nor any affiliate, nor any of their respective officers, directors, partners or employees arising from errors or omissions in the opinions, forecasts or information, irrespective of whether there has been any negligence by GroCapital and AFGRI, their affiliate, or their respective officers, directors, partners or employees, regardless of whether such damages were foreseen or unforeseen. The information contained in this report is confidential and may be subject to legal privilege. This report is not intended to not should it be taken to create any legal relations or contractual relations.