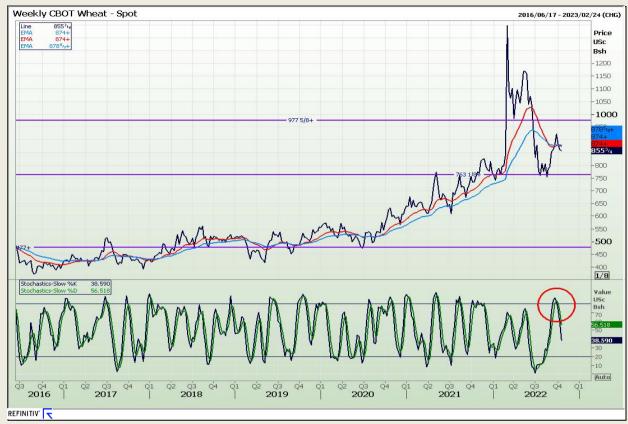

## **Technical Analysis**

Chicago Board of Trade and Kansas Board of Trade - Wheat

DISCLAIMER: This report has been prepared by GroCapital Financial Services Pty Ltd, a wholly owned subsidiary of AFGRI Operations Limitedis provided to you for information purposes only.GROCAPITAL AND AFGRI hereby certify that the views expressed in this report were obtained from sources which GROCAPITAL AND AFGRI consider to be reliable.GROCAPITAL AND AFGRI do not make any representations or give any guarantees or warranties, expressed or implied, as to the correctness, accuracy or completeness of the report.Neither GROCAPITAL AND AFGRI, nor any affiliate, nor any of their respective officers, directors, partners or employees arising from errors or omissions in the opinions, forecasts or information, irrespective of whether there has been any negligence by GroCapital and AFGRI, their affiliate, or their respective officers, directors, partners or employees, regardless of whether such damages were foreseen or unforeseen. The information contained in this report is confidential and may be subject to legal privilege. This report is not intended to not should it be taken to create any legal relations or contractual relations.

Market Report : 18 October 2022

3rd Floor, AFGRI Building 12 Byls Bridge Boulevard Highveld Extension 73