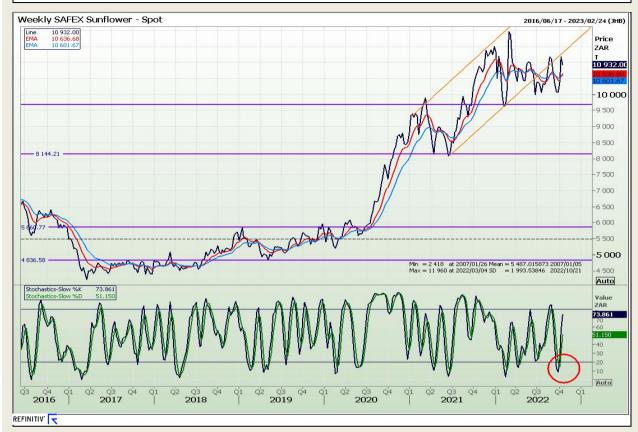

Market Report : 18 October 2022

3rd Floor, AFGRI Building 12 Byls Bridge Boulevard Highveld Extension 73

## **Technical Analysis**

South African Futures Exchange - Sunflower

DISCLAIMER: This report has been prepared by GroCapital Financial Services Pty Ltd, a wholly owned subsidiary of AFGRI Operations Limitedis provided to you for information purposes only.GROCAPITAL AND AFGRI hereby certify that the views expressed in this report were obtained from sources which GROCAPITAL AND AFGRI consider to be reliable.GROCAPITAL AND AFGRI do not make any representations or give any guarantees or warranties, expressed or implied, as to the correctness, accuracy or completeness of the report.Neither GROCAPITAL AND AFGRI, nor any affiliate, nor any of their respective officers, directors, partners or employees arising from errors or omissions in the opinions, forecasts or information, irrespective of whether there has been any negligence by GroCapital and AFGRI, their affiliate, or their respective officers, directors, partners or employees, regardless of whether such damages were foreseen or unforeseen. The information contained in this report is confidential and may be subject to legal privilege. This report is not intended to not should it be taken to create any legal relations or contractual relations.