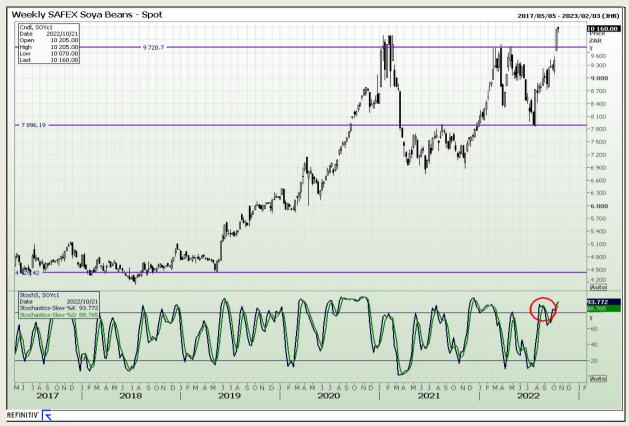

Market Report : 18 October 2022

3rd Floor, AFGRI Building 12 Byls Bridge Boulevard Highveld Extension 73

## **Technical Analysis**

South African Futures Exchange - Soybeans

DISCLAIMER: This report has been prepared by GroCapital Financial Services Pty Ltd, a wholly owned subsidiary of AFGRI Operations Limitedis provided to you for information purposes only.GROCAPITAL AND AFGRI hereby certify that the views expressed in this report were obtained from sources which GROCAPITAL AND AFGRI consider to be reliable.GROCAPITAL AND AFGRI do not make any representations or give any guarantees or warranties, expressed or implied, as to the correctness, accuracy or completeness of the report.Net Hort GROCAPITAL AND AFGRI, nor any of their respective officers, directors, partners or employees shall assume any liability for any losses arising from errors or omissions in the opinions, forecasts or information, irrespective of whether there has been any negligence by GroCapital and AFGRI, their affiliate, or their respective officers, directors, partners or employees, regardless of whether such damages were foreseen or unforeseen. The information contained in this report is confidential and may be subject to legal privilege. This