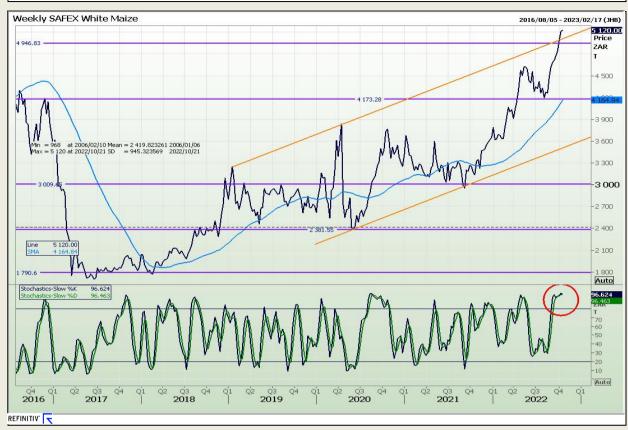

## **Technical Analysis**

South African Futures Exchange - Maize

DISCLAIMER: This report has been prepared by GroCapital Financial Services Pty Ltd, a wholly owned subsidiary of AFGRI Operations Limitedis provided to you for information purposes only.GROCAPITAL AND AFGRI hereby certify that the views expressed in this report were obtained from sources which GROCAPITAL AND AFGRI consider to be reliable.GROCAPITAL AND AFGRI do not make any representations or give any guarantees or warranties, expressed or implied, as to the correctness, accuracy or completeness of the report.Net Hort GROCAPITAL AND AFGRI, nor any of their respective officers, directors, partners or employees shall assume any liability for any losses arising from errors or omissions in the opinions, forecasts or information, irrespective of whether there has been any negligence by GroCapital and AFGRI, their affiliate, or their respective officers, directors, partners or employees, regardless of whether such damages were foreseen or unforeseen. The information contained in this report is confidential and may be subject to legal privilege. This

Market Report : 18 October 2022

3rd Floor, AFGRI Building 12 Byls Bridge Boulevard Highveld Extension 73