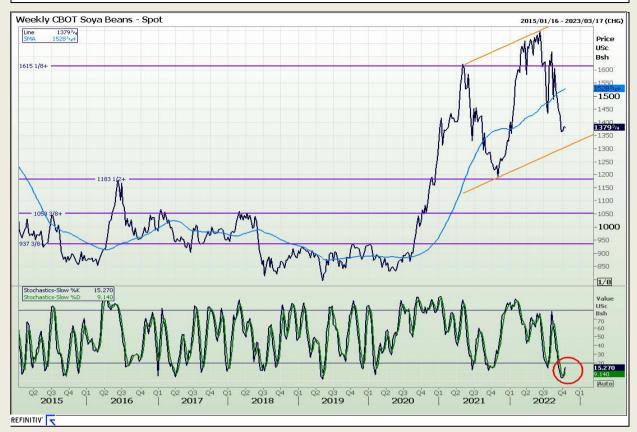

## **Technical Analysis**

Chicago Board of Trade - Soybeans

DISCLAIMER: This report has been prepared by GroCapital Financial Services Pty Ltd, a wholly owned subsidiary of AFGRI Operations Limitedis provided to you for information purposes only.GROCAPITAL AND AFGRI hereby certify that the views expressed in this report were obtained from sources which GROCAPITAL AND AFGRI consider to be reliable.GROCAPITAL AND AFGRI do not make any representations or give any guarantees or warranties, expressed or implied, as to the correctness, accuracy or completeness of the report.Neither GROCAPITAL AND AFGRI, nor any affiliate, nor any of their respective officers, directors, partners or employees sarising from errors or omissions in the opinions, forecasts or information, irrespective of whether there has been any negligence by GroCapital and AFGRI, their affiliate, or their respective officers, directors, partners or employees, regardless of whether such damages were foreseen or unforeseen. The information contained in this report is confidential and may be subject to legal privilege. This report is not intended to not should it be taken to create any legal relations or contractual relations.