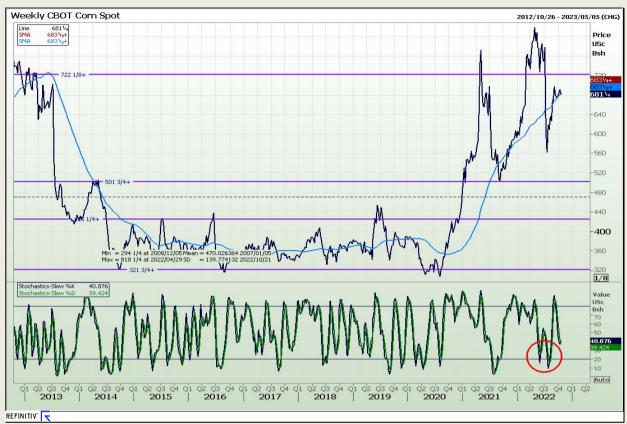

## **Technical Analysis**

Chicago Board of Trade - Corn

DISCLAIMER: This report has been prepared by GroCapital Financial Services Pty Ltd, a wholly owned subsidiary of AFGRI Operations Limitedis provided to you for information purposes only.GROCAPITAL AND AFGRI hereby certify that the views expressed in this report were obtained from sources which GROCAPITAL AND AFGRI consider to be reliable.GROCAPITAL AND AFGRI do not make any representations or give any guarantees or warranties, expressed or implied, as to the correctness, accuracy or completeness of the report.Net Horn GROCAPITAL AND AFGRI, nor any of their respective forces, directors, partners or employees, shall assume any liability for any losses arising from errors or omissions in the opinions, forecasts or information, irrespective of whether there has been any negligence by GroCapital and AFGRI, their affiliate, or their respective officers, directors, partners or employees, regardless of whether such damages were foreseen or unforeseen. The information contained in this report is confidential and may be subject to legal privilege. This

Market Report : 18 October 2022

3rd Floor, AFGRI Building 12 Byls Bridge Boulevard Highveld Extension 73