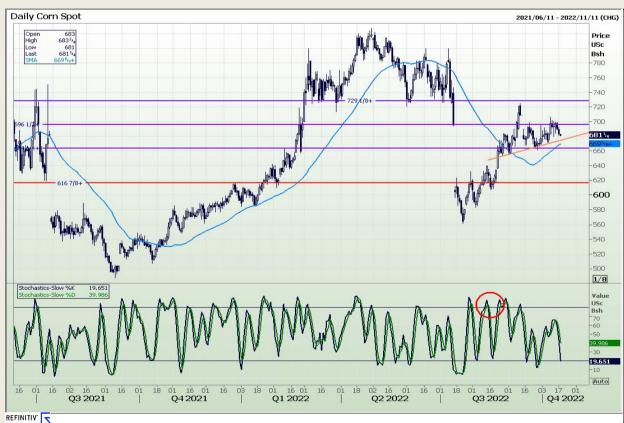

## **Technical Analysis**

Chicago Board of Trade - Corn

DISCLAIMER: This report has been prepared by GroCapital Financial Services Pty Ltd, a wholly owned subsidiary of AFGRI Operations Limitedis provided to you for information purposes only.GROCAPITAL AND AFGRI hereby certify that the views expressed in this report were obtained from sources which GROCAPITAL AND AFGRI consider to be reliable.GROCAPITAL AND AFGRI do not make any representations or give any guarantees or warranties, expressed or implied, as to the correctness, accuracy or completeness of the report.Net Horn GROCAPITAL AND AFGRI, nor any of their respective forces, directors, partners or employees, shall assume any liability for any losses arising from errors or omissions in the opinions, forecasts or information, irrespective of whether there has been any negligence by GroCapital and AFGRI, their affiliate, or their respective officers, directors, partners or employees, regardless of whether such damages were foreseen or unforeseen. The information contained in this report is confidential and may be subject to legal privilege. This

Market Report : 18 October 2022

3rd Floor, AFGRI Building 12 Byls Bridge Boulevard Highveld Extension 73