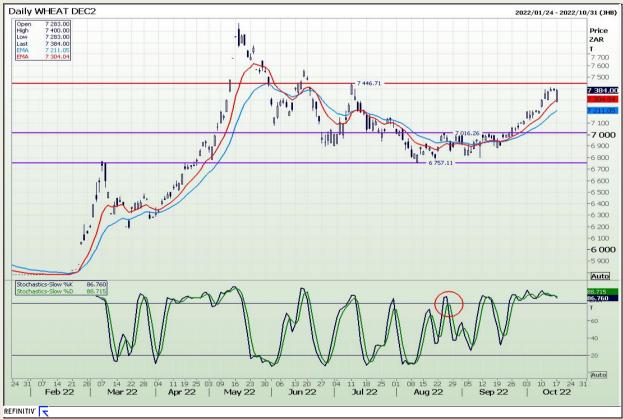

## **Technical Analysis**

South African Futures Exchange - Wheat

DISCLAIMER: This report has been prepared by GroCapital Financial Services Pty Ltd, a wholly owned subsidiary of AFGRI Operations Limitedis provided to you for information purposes only.GROCAPITAL AND AFGRI hereby certify that the views expressed in this report were obtained from sources which GROCAPITAL AND AFGRI consider to be reliable.GROCAPITAL AND AFGRI do not make any representations or give any guarantees or warranties, expressed or implied, as to the correctness, accuracy or completeness of the report.Net here GROCAPITAL AND AFGRI, nor any of their respective officers, directors, partners or employees, shall assume any liability for any losses arising from errors or omissions in the opinions, forecasts or information, irrespective of whether there has been any negligence by GroCapital and AFGRI, their affiliate, or their respective officers, directors, partners or employees, regardless of whether such damages were foreseen or unforeseen. The information contained in this report is confidential and may be subject to legal privilege. This