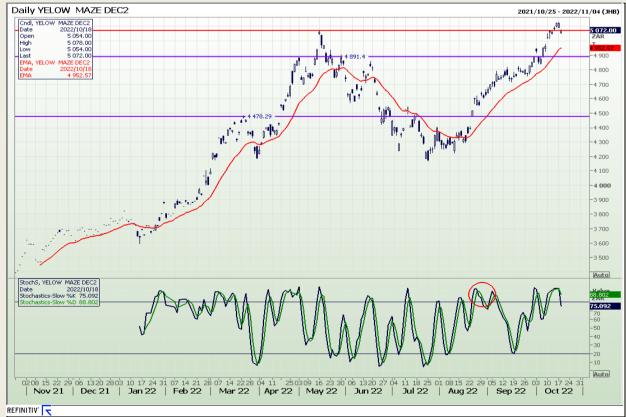

# **Technical Analysis**

South African Futures Exchange - Maize

Market Report : 19 October 2022

3rd Floor, AFGRI Building 12 Byls Bridge Boulevard Highveld Extension 73