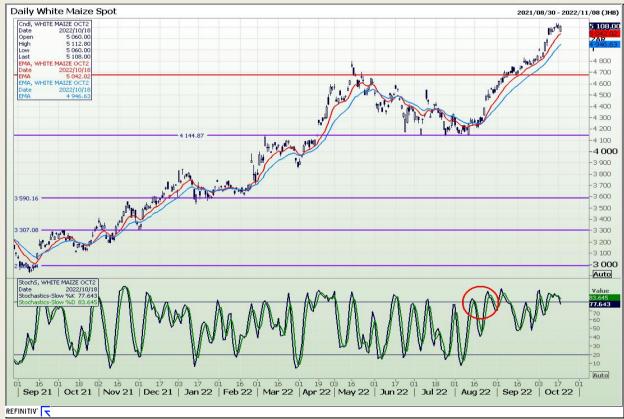

## **Technical Analysis**

South African Futures Exchange - Maize

Market Report : 19 October 2022

3rd Floor, AFGRI Building 12 Byls Bridge Boulevard Highveld Extension 73

# **Technical Analysis**

South African Futures Exchange - Maize

Market Report: 19 October 2022

3rd Floor, AFGRI Building 12 Byls Bridge Boulevard Highveld Extension 73

# **Technical Analysis**

South African Futures Exchange - Maize

Market Report : 19 October 2022

3rd Floor, AFGRI Building 12 Byls Bridge Boulevard Highveld Extension 73