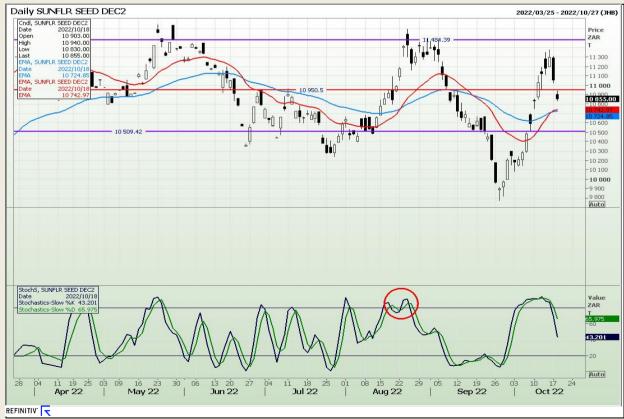

cal Analysis**

South African Futures Exchange - Wheat







Market Report : 19 October 2022

3rd Floor, AFGRI Building 12 Byls Bridge Boulevard Highveld Extension 73

# **Technical Analysis**

Chicago Board of Trade and Kansas Board of Trade - Wheat







Market Report : 19 October 2022

3rd Floor, AFGRI Building 12 Byls Bridge Boulevard Highveld Extension 73

## **Technical Analysis**

Chicago Board of Trade - Soybeans







Market Report : 19 October 2022

3rd Floor, AFGRI Building 12 Byls Bridge Boulevard Highveld Extension 73

# **Technical Analysis**

**South African Futures Exchange - Soybeans** 







Market Report : 19 October 2022

3rd Floor, AFGRI Building 12 Byls Bridge Boulevard Highveld Extension 73

# **Technical Analysis**

South African Futures Exchange - Sunflower