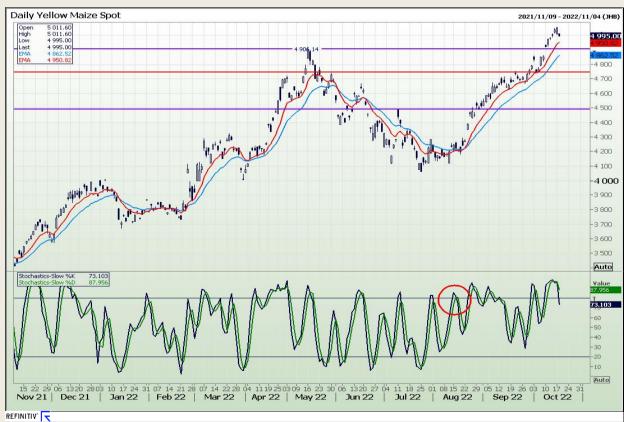

# **Technical Analysis**

South African Futures Exchange - Maize

Market Report: 19 October 2022

3rd Floor, AFGRI Building 12 Byls Bridge Boulevard Highveld Extension 73