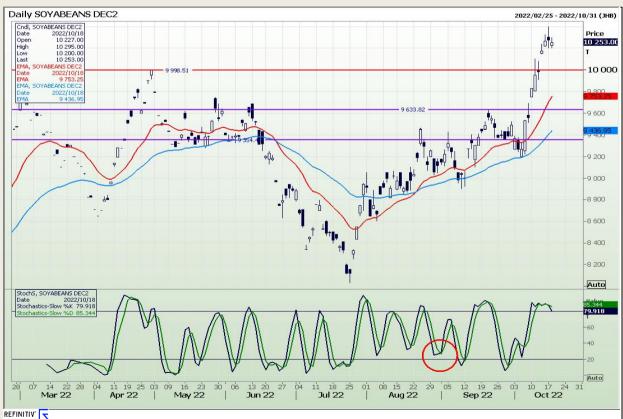

## **Technical Analysis**

Chicago Board of Trade - Soybeans

Market Report : 19 October 2022

3rd Floor, AFGRI Building 12 Byls Bridge Boulevard Highveld Extension 73