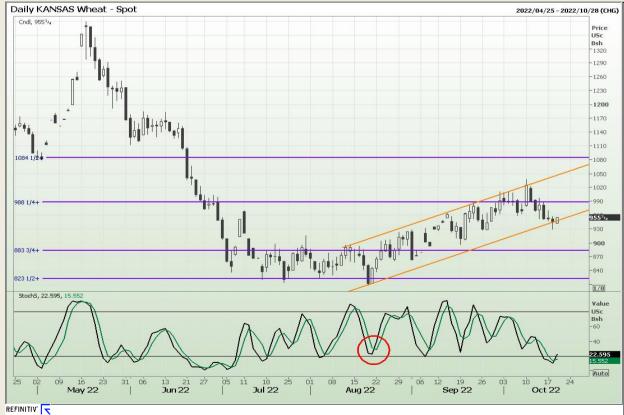

# **Technical Analysis**

Chicago Board of Trade and Kansas Board of Trade - Wheat

Market Report : 19 October 2022

3rd Floor, AFGRI Building 12 Byls Bridge Boulevard Highveld Extension 73