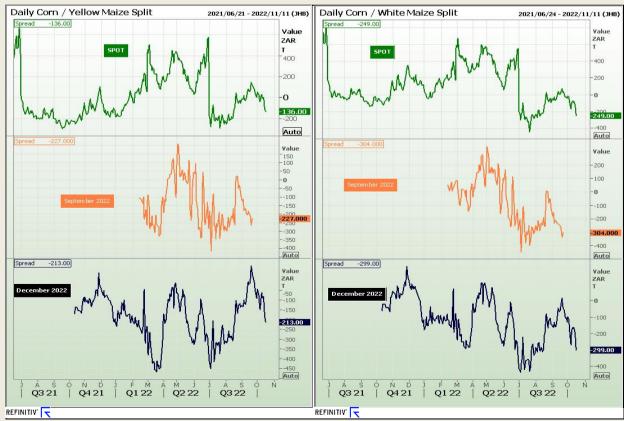

## **Technical Analysis**

**CBOT / SAFEX Spreads** 

Market Report : 19 October 2022

3rd Floor, AFGRI Building 12 Byls Bridge Boulevard Highveld Extension 73