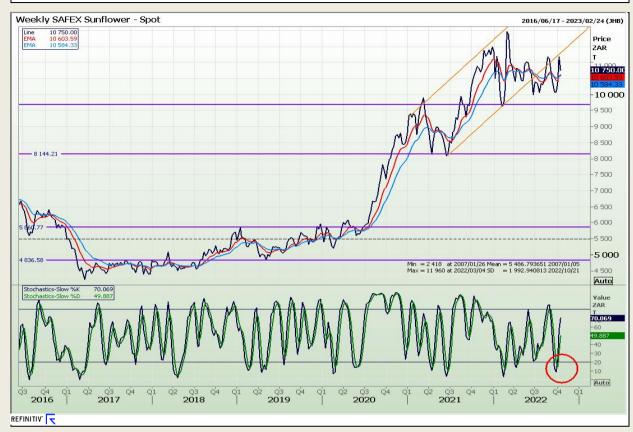

nical Analysis**

South African Futures Exchange - Wheat







Market Report : 19 October 2022

3rd Floor, AFGRI Building 12 Byls Bridge Boulevard Highveld Extension 73

# **Technical Analysis**

Chicago Board of Trade and Kansas Board of Trade - Wheat







Market Report : 19 October 2022

3rd Floor, AFGRI Building 12 Byls Bridge Boulevard Highveld Extension 73

## **Technical Analysis**

Chicago Board of Trade - Soybeans







Market Report : 19 October 2022

3rd Floor, AFGRI Building 12 Byls Bridge Boulevard Highveld Extension 73

# **Technical Analysis**

**South African Futures Exchange - Soybeans** 







Market Report : 19 October 2022

3rd Floor, AFGRI Building 12 Byls Bridge Boulevard Highveld Extension 73

# **Technical Analysis**

South African Futures Exchange - Sunflower