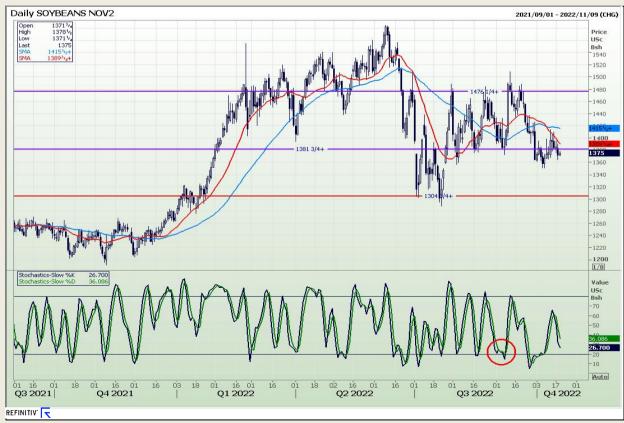

## **Technical Analysis**

Chicago Board of Trade - Soybeans

Market Report : 19 October 2022

3rd Floor, AFGRI Building 12 Byls Bridge Boulevard Highveld Extension 73