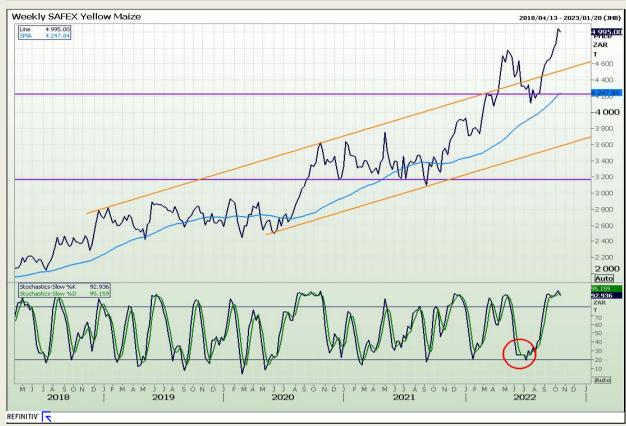

## **Technical Analysis**

South African Futures Exchange - Maize

Market Report : 19 October 2022

3rd Floor, AFGRI Building 12 Byls Bridge Boulevard Highveld Extension 73