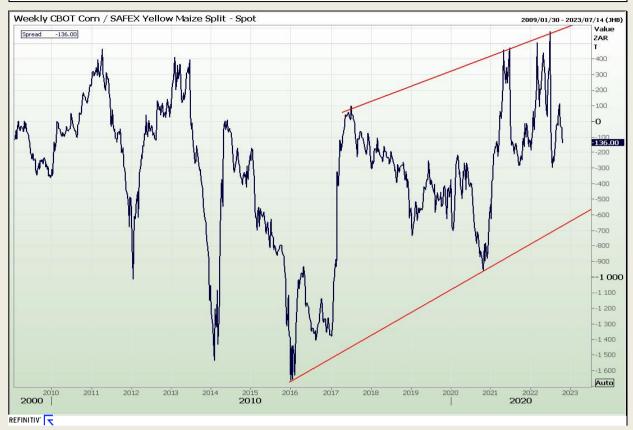

## **Technical Analysis**

**CBOT / SAFEX Spreads** 

Market Report : 19 October 2022

3rd Floor, AFGRI Building 12 Byls Bridge Boulevard Highveld Extension 73