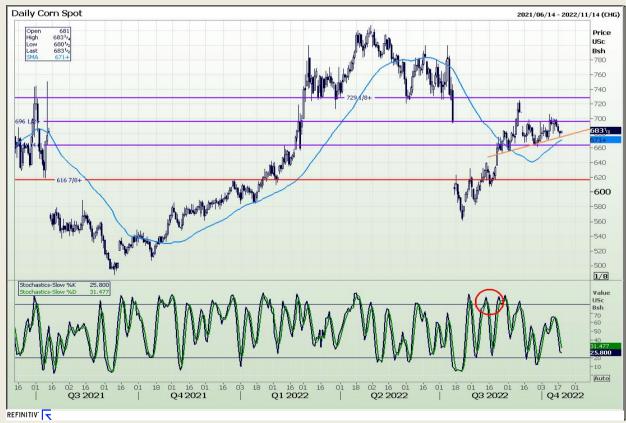

## **Technical Analysis**

Chicago Board of Trade - Corn

Market Report : 19 October 2022

3rd Floor, AFGRI Building 12 Byls Bridge Boulevard Highveld Extension 73