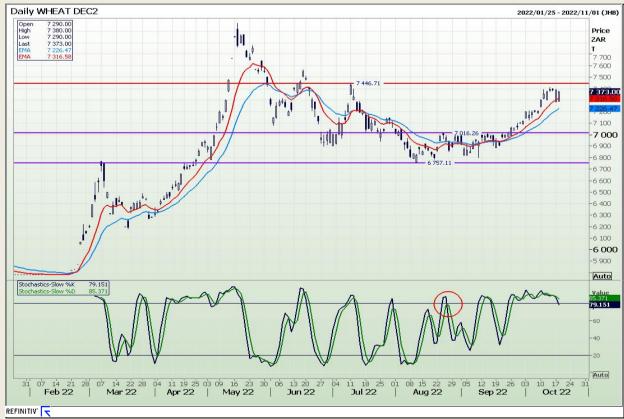

# **Technical Analysis**

South African Futures Exchange - Wheat

Market Report : 19 October 2022

3rd Floor, AFGRI Building 12 Byls Bridge Boulevard Highveld Extension 73