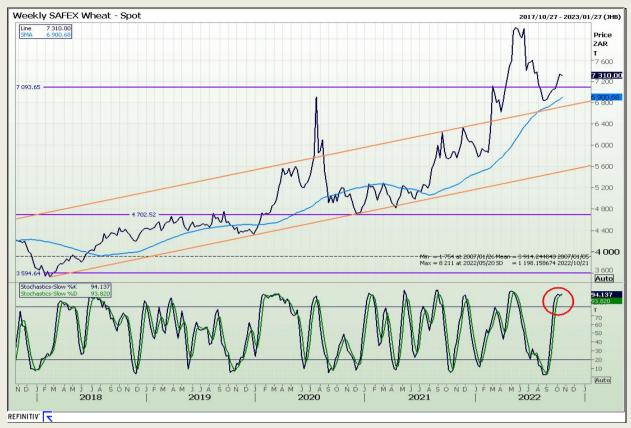

# **Technical Analysis**

South African Futures Exchange - Wheat

Market Report : 19 October 2022

3rd Floor, AFGRI Building 12 Byls Bridge Boulevard Highveld Extension 73