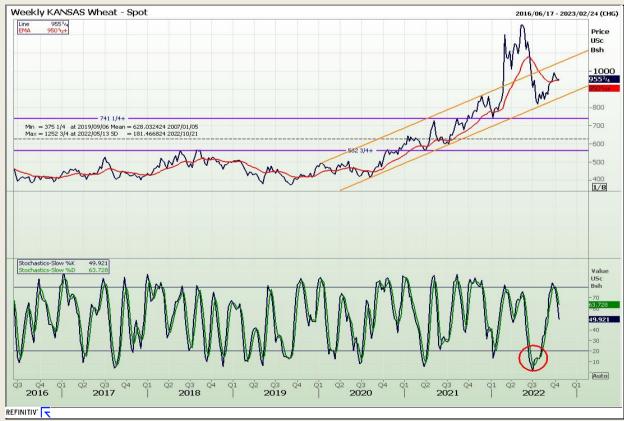

# **Technical Analysis**

Chicago Board of Trade and Kansas Board of Trade - Wheat

Market Report : 19 October 2022

3rd Floor, AFGRI Building 12 Byls Bridge Boulevard Highveld Extension 73