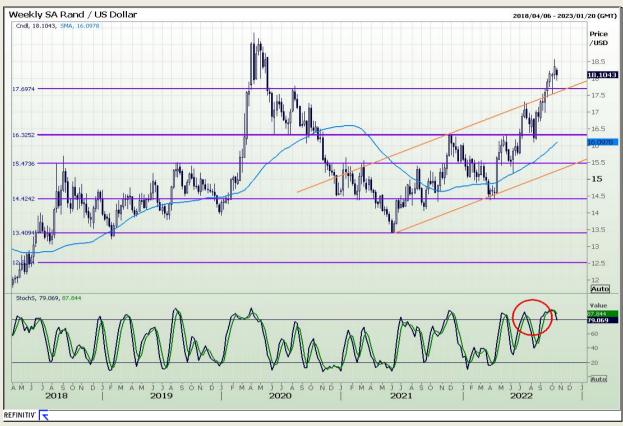

## **Technical Analysis**

Rand / US Dollar

Market Report : 19 October 2022

3rd Floor, AFGRI Building 12 Byls Bridge Boulevard Highveld Extension 73