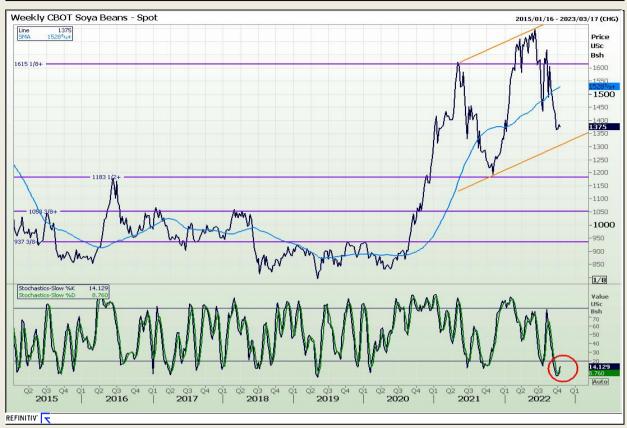

## **Technical Analysis**

Chicago Board of Trade - Soybeans

Market Report : 19 October 2022

3rd Floor, AFGRI Building 12 Byls Bridge Boulevard Highveld Extension 73