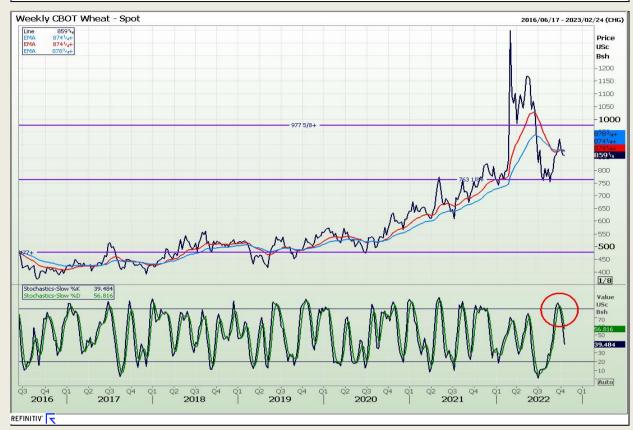

# **Technical Analysis**

Chicago Board of Trade and Kansas Board of Trade - Wheat

Market Report : 19 October 2022

3rd Floor, AFGRI Building 12 Byls Bridge Boulevard Highveld Extension 73