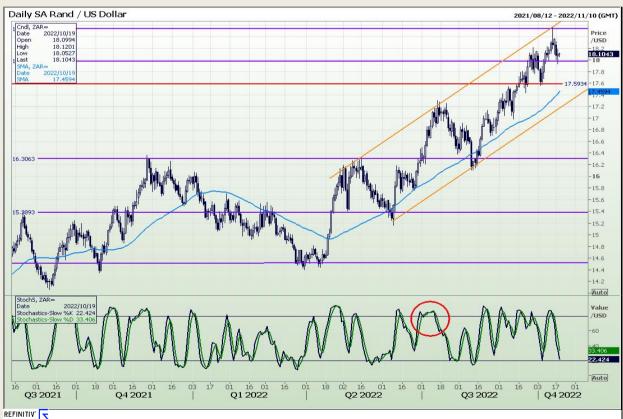

## **Technical Analysis**

Rand / US Dollar

Market Report : 19 October 2022

3rd Floor, AFGRI Building 12 Byls Bridge Boulevard Highveld Extension 73