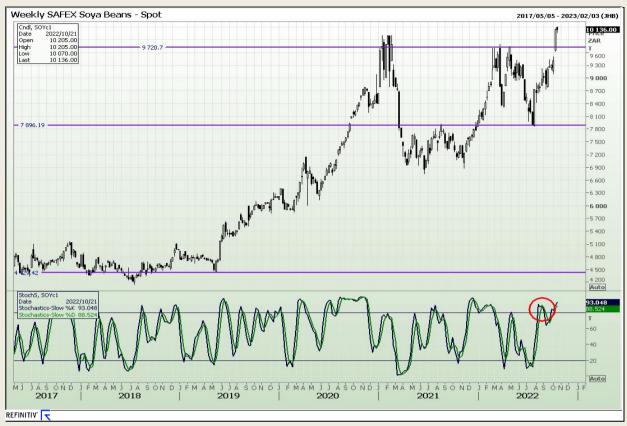

# **Technical Analysis**

**South African Futures Exchange - Soybeans** 

Market Report : 19 October 2022

3rd Floor, AFGRI Building 12 Byls Bridge Boulevard Highveld Extension 73