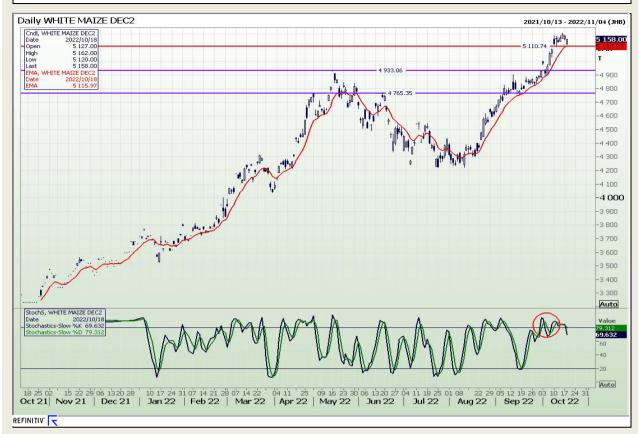

# **Technical Analysis**

South African Futures Exchange - Maize

Market Report : 19 October 2022

3rd Floor, AFGRI Building 12 Byls Bridge Boulevard Highveld Extension 73