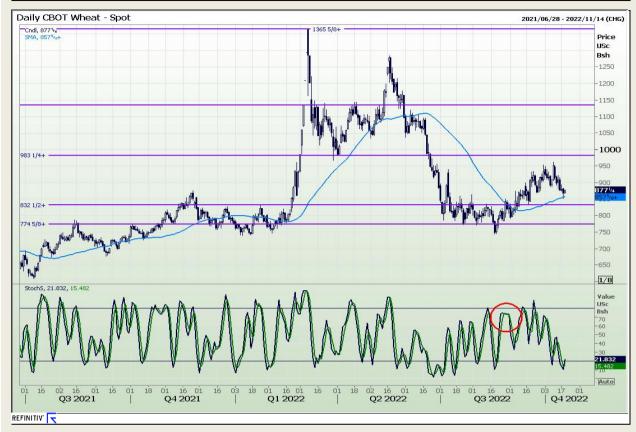

# **Technical Analysis**

Chicago Board of Trade and Kansas Board of Trade - Wheat

Market Report : 19 October 2022

3rd Floor, AFGRI Building 12 Byls Bridge Boulevard Highveld Extension 73