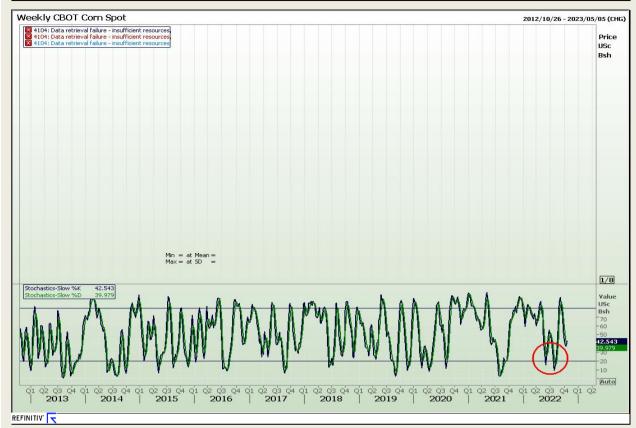

## **Technical Analysis**

Chicago Board of Trade - Corn

Market Report : 19 October 2022

3rd Floor, AFGRI Building 12 Byls Bridge Boulevard Highveld Extension 73