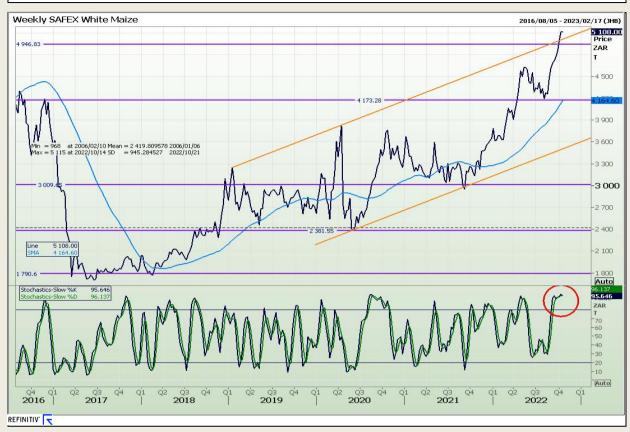

## **Technical Analysis**

South African Futures Exchange - Maize

Market Report : 19 October 2022

3rd Floor, AFGRI Building 12 Byls Bridge Boulevard Highveld Extension 73

# **Technical Analysis**

South African Futures Exchange - Maize

Market Report: 19 October 2022

3rd Floor, AFGRI Building 12 Byls Bridge Boulevard Highveld Extension 73

# **Technical Analysis**

South African Futures Exchange - Maize

Market Report : 19 October 2022

3rd Floor, AFGRI Building 12 Byls Bridge Boulevard Highveld Extension 73