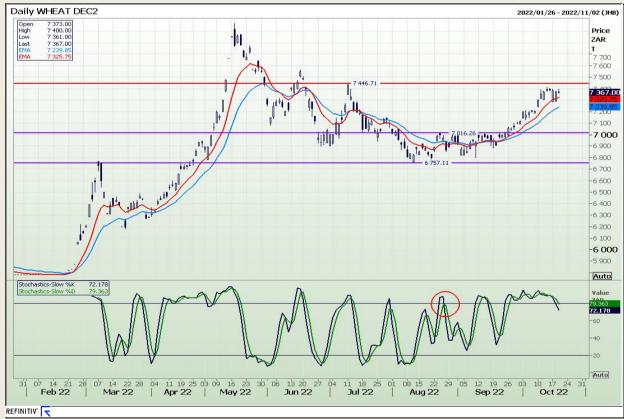

Market Report : 20 October 2022

3rd Floor, AFGRI Building 12 Byls Bridge Boulevard Highveld Extension 73

# **Technical Analysis**

Chicago Board of Trade and Kansas Board of Trade - Wheat

DISCLAIMER: This report has been prepared by GroCapital Financial Services Pty Ltd, a wholly owned subsidiary of AFGRI Operations Limitedis provided to you for information purposes only.GROCAPITAL AND AFGRI hereby certify that the views expressed in this report were obtained from sources which GROCAPITAL AND AFGRI consider to be reliable.GROCAPITAL AND AFGRI do not make any representations or give any guarantees or warranties, expressed or implied, as to the correctness, accuracy or completeness of the report.Net Hort GROCAPITAL AND AFGRI, nor any of their respective forest, directors, partners or employees shall assume any liability for any losses arising from errors or omissions in the opinions, forecasts or information, irrespective of whether there has been any negligence by GroCapital and AFGRI, their affiliate, or their respective officers, directors, partners or employees, regardless of whether such damages were foreseen or unforeseen. The information contained in this report is confidential and may be subject to legal privilege. This