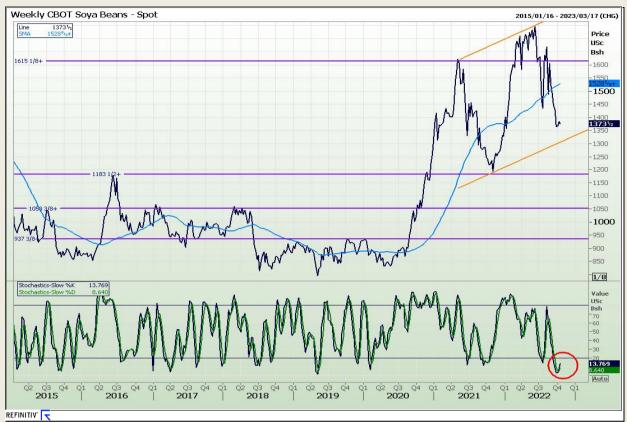

Market Report : 20 October 2022

3rd Floor, AFGRI Building 12 Byls Bridge Boulevard Highveld Extension 73

# **Technical Analysis**

Chicago Board of Trade - Soybeans

DISCLAIMER: This report has been prepared by GroCapital Financial Services Pty Ltd, a wholly owned subsidiary of AFGRI Operations Limitedis provided to you for information purposes only.GROCAPITAL AND AFGRI hereby certify that the views expressed in this report were obtained from sources which GROCAPITAL AND AFGRI consider to be reliable.GROCAPITAL AND AFGRI do not make any representations or give any guarantees or warranties, expressed or implied, as to the correctness, accuracy or completeness of the report.Neither GROCAPITAL AND AFGRI, nor any of their respective officers, directors, partners or employees, shall assume any liability for any losses arising from errors or omissions in the opinions, forecasts or information, irrespective of whether there has been any negligence by GroCapital and AFGRI, their affiliate, or their respective officers, directors, partners or employees, regardless of whether such damages were foreseen or unforeseen. The information contained in this report is confidential and may be subject to legal privilege. This