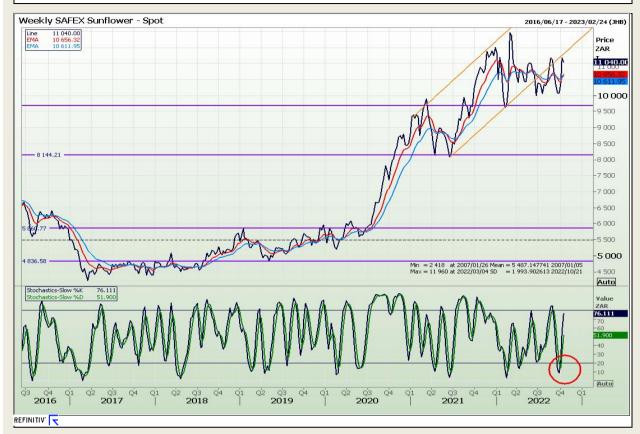

Market Report : 20 October 2022

3rd Floor, AFGRI Building 12 Byls Bridge Boulevard Highveld Extension 73

# **Technical Analysis**

South African Futures Exchange - Sunflower

DISCLAIMER: This report has been prepared by GroCapital Financial Services Pty Ltd, a wholly owned subsidiary of AFGRI Operations Limitedis provided to you for information purposes only.GROCAPITAL AND AFGRI hereby certify that the views expressed in this report were obtained from sources which GROCAPITAL AND AFGRI consider to be reliable.GROCAPITAL AND AFGRI do not make any representations or give any guarantees or warranties, expressed or implied, as to the correctness, accuracy or completeness of the report.Neither GROCAPITAL AND AFGRI, nor any affiliate, nor any of their respective officers, directors, partners or employees, shall assume any liability for any losses arising from errors or omissions in the opinions, forecasts or information, irrespective of whether there has been any negligence by GroCapital and AFGRI, their affiliate, or their respective officers, directors, partners or employees, regardless of whether such damages were foreseen or unforeseen. The information contained in this report is confidential and may be subject to legal privilege. This