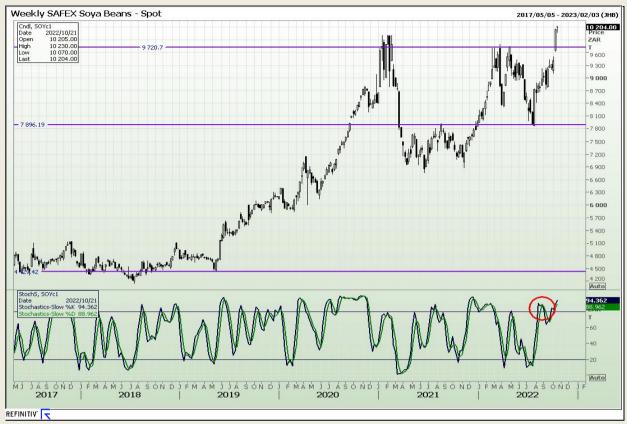

Market Report : 20 October 2022

3rd Floor, AFGRI Building 12 Byls Bridge Boulevard Highveld Extension 73

# **Technical Analysis**

South African Futures Exchange - Soybeans

DISCLAIMER: This report has been prepared by GroCapital Financial Services Pty Ltd, a wholly owned subsidiary of AFGRI Operations Limitedis provided to you for information purposes only.GROCAPITAL AND AFGRI hereby certify that the views expressed in this report were obtained from sources which GROCAPITAL AND AFGRI consider to be reliable.GROCAPITAL AND AFGRI do not make any representations or give any guarantees or warranties, expressed or implied, as to the correctness, accuracy or completeness of the report.Net Hort GROCAPITAL AND AFGRI, nor any of their respective forest, directors, partners or employees shall assume any liability for any losses arising from errors or omissions in the opinions, forecasts or information, irrespective of whether there has been any negligence by GroCapital and AFGRI, their affiliate, or their respective officers, directors, partners or employees, regardless of whether such damages were foreseen or unforeseen. The information contained in this report is confidential and may be subject to legal privilege. This