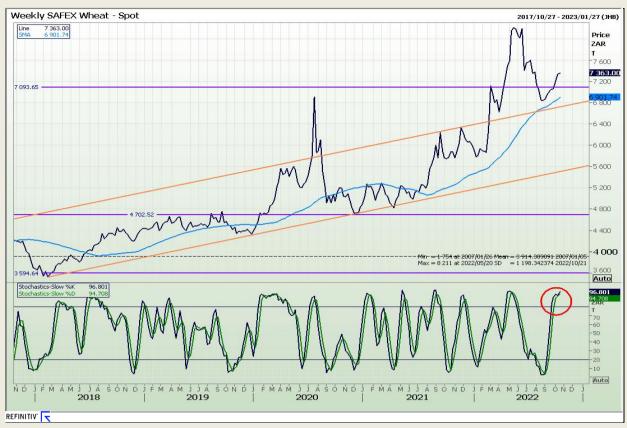

# **Technical Analysis**

South African Futures Exchange - Wheat

DISCLAIMER: This report has been prepared by GroCapital Financial Services Pty Ltd, a wholly owned subsidiary of AFGRI Operations Limitedis provided to you for information purposes only.GROCAPITAL AND AFGRI hereby certify that the views expressed in this report were obtained from sources which GROCAPITAL AND AFGRI consider to be reliable.GROCAPITAL AND AFGRI do not make any representations or give any guarantees or warranties, expressed or implied, as to the correctness, accuracy or completeness of the report.Net Hort GROCAPITAL AND AFGRI, nor any of their respective officers, directors, partners or employees shall assume any liability for any losses arising from errors or omissions in the opinions, forecasts or information, irrespective of whether there has been any negligence by GroCapital and AFGRI, their affiliate, or their respective officers, directors, partners or employees, regardless of whether such damages were foreseen or unforeseen. The information contained in this report is confidential and may be subject to legal privilege. This

Market Report : 20 October 2022

3rd Floor, AFGRI Building 12 Byls Bridge Boulevard Highveld Extension 73