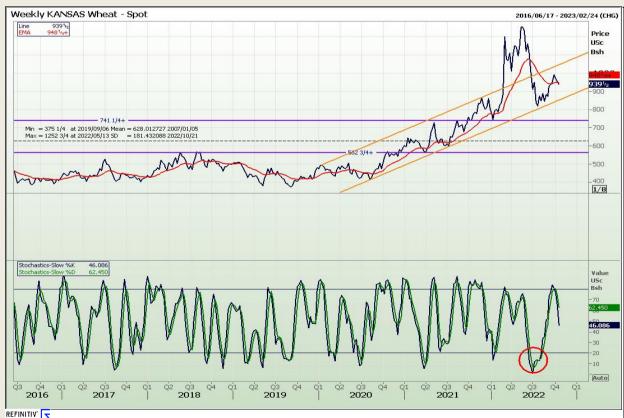

# **Technical Analysis**

Chicago Board of Trade and Kansas Board of Trade - Wheat

DISCLAIMER: This report has been prepared by GroCapital Financial Services Pty Ltd, a wholly owned subsidiary of AFGRI Operations Limitedis provided to you for information purposes only.GROCAPITAL AND AFGRI hereby certify that the views expressed in this report were obtained from sources which GROCAPITAL AND AFGRI consider to be reliable.GROCAPITAL AND AFGRI do not make any representations or give any guarantees or warranties, expressed or implied, as to the correctness, accuracy or completeness of the report.Net Hort GROCAPITAL AND AFGRI, nor any of their respective forest, directors, partners or employees shall assume any liability for any losses arising from errors or omissions in the opinions, forecasts or information, irrespective of whether there has been any negligence by GroCapital and AFGRI, their affiliate, or their respective officers, directors, partners or employees, regardless of whether such damages were foreseen or unforeseen. The information contained in this report is confidential and may be subject to legal privilege. This

Market Report : 20 October 2022

3rd Floor, AFGRI Building 12 Byls Bridge Boulevard Highveld Extension 73