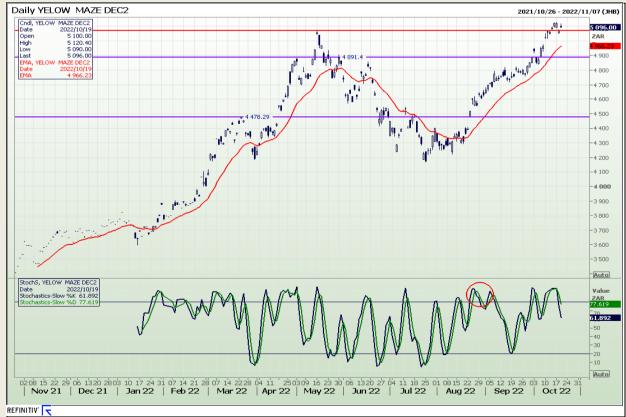

# **Technical Analysis**

South African Futures Exchange - Maize

DISCLAIMER: This report has been prepared by GroCapital Financial Services Pty Ltd, a wholly owned subsidiary of AFGRI Operations Limitedis provided to you for information purposes only.GROCAPITAL AND AFGRI hereby certify that the views expressed in this report were obtained from sources which GROCAPITAL AND AFGRI consider to be reliable.GROCAPITAL AND AFGRI do not make any representations or give any guarantees or warranties, expressed or implied, as to the correctness, accuracy or completeness of the report.Neither GROCAPITAL AND AFGRI, nor any affiliate, nor any of their respective officers, directors, partners or employees arising from errors or omissions in the opinions, forecasts or information, irrespective of whether there has been any negligence by GroCapital and AFGRI, their affiliate, or their respective officers, directors, partners or employees, regardless of whether such damages were foreseen or unforeseen. The information contained in this report is confidential and may be subject to legal privilege. This report is not intended to not should it be taken to create any legal relations or contractual relations.

Market Report : 20 October 2022

3rd Floor, AFGRI Building 12 Byls Bridge Boulevard Highveld Extension 73