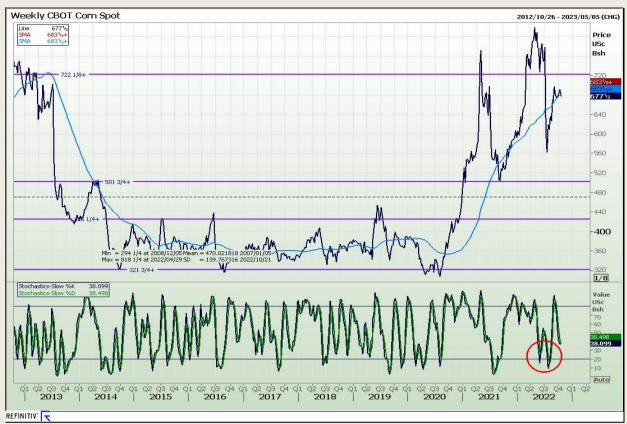

# **Technical Analysis**

Chicago Board of Trade - Corn

DISCLAIMER: This report has been prepared by GroCapital Financial Services Pty Ltd, a wholly owned subsidiary of AFGRI Operations Limitedis provided to you for information purposes only.GROCAPITAL AND AFGRI hereby certify that the views expressed in this report were obtained from sources which GROCAPITAL AND AFGRI consider to be reliable.GROCAPITAL AND AFGRI do not make any representations or give any guarantees or warranties, expressed or implied, as to the correctness, accuracy or completeness of the report.Net Horn GROCAPITAL AND AFGRI, nor any of their respective forces, directors, partners or employees, shall assume any liability for any losses arising from errors or omissions in the opinions, forecasts or information, irrespective of whether there has been any negligence by GroCapital and AFGRI, their affiliate, or their respective officers, directors, partners or employees, regardless of whether such damages were foreseen or unforeseen. The information contained in this report is confidential and may be subject to legal privilege. This