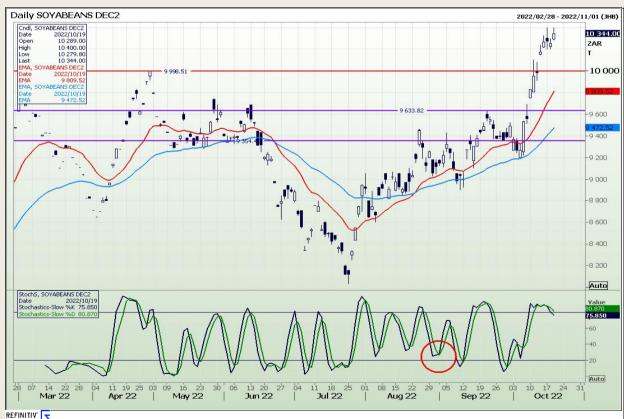

Market Report : 20 October 2022

3rd Floor, AFGRI Building 12 Byls Bridge Boulevard Highveld Extension 73

# **Technical Analysis**

South African Futures Exchange - Soybeans

DISCLAIMER: This report has been prepared by GroCapital Financial Services Pty Ltd, a wholly owned subsidiary of AFGRI Operations Limitedis provided to you for information purposes only.GROCAPITAL AND AFGRI hereby certify that the views expressed in this report were obtained from sources which GROCAPITAL AND AFGRI consider to be reliable.GROCAPITAL AND AFGRI do not make any representations or give any guarantees or warranties, expressed or implied, as to the correctness, accuracy or completeness of the report.Net Hort GROCAPITAL AND AFGRI, nor any of their respective forest, directors, partners or employees shall assume any liability for any losses arising from errors or omissions in the opinions, forecasts or information, irrespective of whether there has been any negligence by GroCapital and AFGRI, their affiliate, or their respective officers, directors, partners or employees, regardless of whether such damages were foreseen or unforeseen. The information contained in this report is confidential and may be subject to legal privilege. This