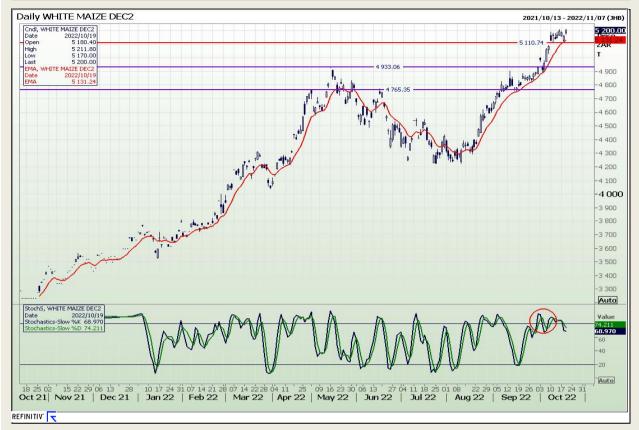

# **Technical Analysis**

South African Futures Exchange - Maize

DISCLAIMER: This report has been prepared by GroCapital Financial Services Pty Ltd, a wholly owned subsidiary of AFGRI Operations Limitedis provided to you for information purposes only.GROCAPITAL AND AFGRI hereby certify that the views expressed in this report were obtained from sources which GROCAPITAL AND AFGRI consider to be reliable.GROCAPITAL AND AFGRI do not make any representations or give any guarantees or warranties, expressed or implied, as to the correctness, accuracy or completeness of the report.Net Horn GROCAPITAL AND AFGRI, nor any of their respective forces, directors, partners or employees, shall assume any liability for any losses arising from errors or omissions in the opinions, forecasts or information, irrespective of whether there has been any negligence by GroCapital and AFGRI, their affiliate, or their respective officers, directors, partners or employees, regardless of whether such damages were foreseen or unforeseen. The information contained in this report is confidential and may be subject to legal privilege. This

Market Report : 20 October 2022

3rd Floor, AFGRI Building 12 Byls Bridge Boulevard Highveld Extension 73