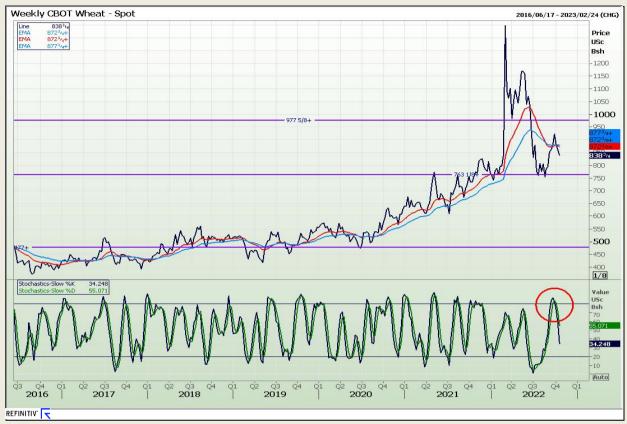

# **Technical Analysis**

Chicago Board of Trade and Kansas Board of Trade - Wheat

DISCLAIMER: This report has been prepared by GroCapital Financial Services Pty Ltd, a wholly owned subsidiary of AFGRI Operations Limitedis provided to you for information purposes only.GROCAPITAL AND AFGRI hereby certify that the views expressed in this report were obtained from sources which GROCAPITAL AND AFGRI consider to be reliable.GROCAPITAL AND AFGRI do not make any representations or give any guarantees or warranties, expressed or implied, as to the correctness, accuracy or completeness of the report.Net Hort GROCAPITAL AND AFGRI, nor any of their respective forest, directors, partners or employees shall assume any liability for any losses arising from errors or omissions in the opinions, forecasts or information, irrespective of whether there has been any negligence by GroCapital and AFGRI, their affiliate, or their respective officers, directors, partners or employees, regardless of whether such damages were foreseen or unforeseen. The information contained in this report is confidential and may be subject to legal privilege. This

Market Report : 20 October 2022

3rd Floor, AFGRI Building 12 Byls Bridge Boulevard Highveld Extension 73