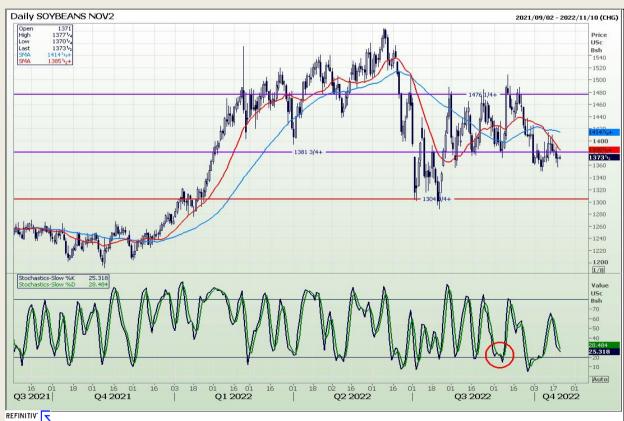

Market Report : 20 October 2022

3rd Floor, AFGRI Building 12 Byls Bridge Boulevard Highveld Extension 73

# **Technical Analysis**

Chicago Board of Trade - Soybeans

DISCLAIMER: This report has been prepared by GroCapital Financial Services Pty Ltd, a wholly owned subsidiary of AFGRI Operations Limitedis provided to you for information purposes only.GROCAPITAL AND AFGRI hereby certify that the views expressed in this report were obtained from sources which GROCAPITAL AND AFGRI consider to be reliable.GROCAPITAL AND AFGRI do not make any representations or give any guarantees or warranties, expressed or implied, as to the correctness, accuracy or completeness of the report.Neither GROCAPITAL AND AFGRI, nor any of their respective officers, directors, partners or employees, shall assume any liability for any losses arising from errors or omissions in the opinions, forecasts or information, irrespective of whether there has been any negligence by GroCapital and AFGRI, their affiliate, or their respective officers, directors, partners or employees, regardless of whether such damages were foreseen or unforeseen. The information contained in this report is confidential and may be subject to legal privilege. This