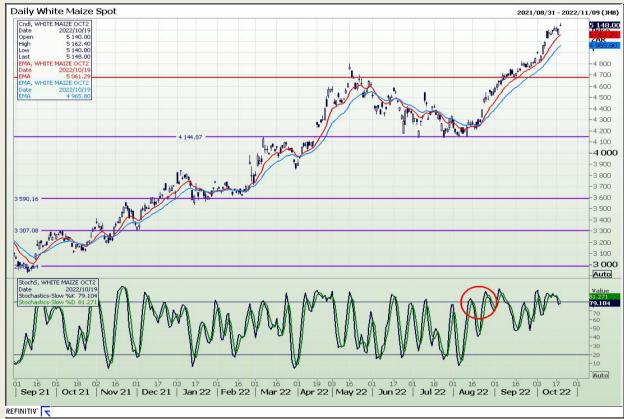

# **Technical Analysis**

South African Futures Exchange - Maize

DISCLAIMER: This report has been prepared by GroCapital Financial Services Pty Ltd, a wholly owned subsidiary of AFGRI Operations Limitedis provided to you for information purposes only.GROCAPITAL AND AFGRI hereby certify that the views expressed in this report were obtained from sources which GROCAPITAL AND AFGRI consider to be reliable.GROCAPITAL AND AFGRI do not make any representations or give any guarantees or warranties, expressed or implied, as to the correctness, accuracy or completeness of the report.Neither GROCAPITAL AND AFGRI, nor any affiliate, nor any of their respective officers, directors, partners or employees arising from errors or omissions in the opinions, forecasts or information, irrespective of whether there has been any negligence by GroCapital and AFGRI, their affiliate, or their respective officers, directors, partners or employees, regardless of whether such damages were foreseen or unforeseen. The information contained in this report is confidential and may be subject to legal privilege. This report is not intended to not should it be taken to create any legal relations or contractual relations.

Market Report : 20 October 2022

3rd Floor, AFGRI Building 12 Byls Bridge Boulevard Highveld Extension 73