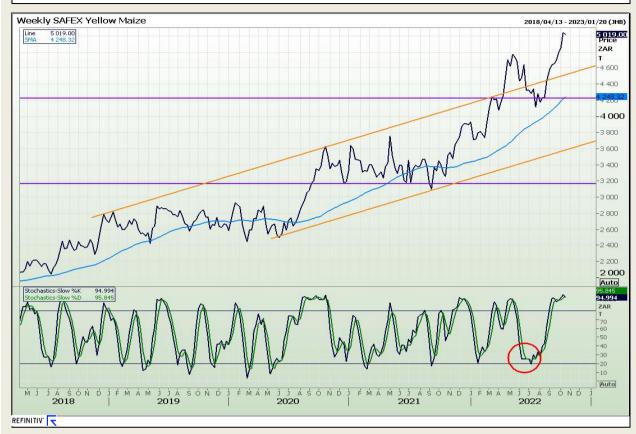

# **Technical Analysis**

South African Futures Exchange - Maize

DISCLAIMER: This report has been prepared by GroCapital Financial Services Pty Ltd, a wholly owned subsidiary of AFGRI Operations Limitedis provided to you for information purposes only.GROCAPITAL AND AFGRI hereby certify that the views expressed in this report were obtained from sources which GROCAPITAL AND AFGRI consider to be reliable.GROCAPITAL AND AFGRI do not make any representations or give any guarantees or warranties, expressed or implied, as to the correctness, accuracy or completeness of the report.Net Hort GROCAPITAL AND AFGRI, nor any of their respective officers, directors, partners or employees shall assume any liability for any losses arising from errors or omissions in the opinions, forecasts or information, irrespective of whether there has been any negligence by GroCapital and AFGRI, their affiliate, or their respective officers, directors, partners or employees, regardless of whether such damages were foreseen or unforeseen. The information contained in this report is confidential and may be subject to legal privilege. This

Market Report: 20 October 2022

3rd Floor, AFGRI Building 12 Byls Bridge Boulevard Highveld Extension 73