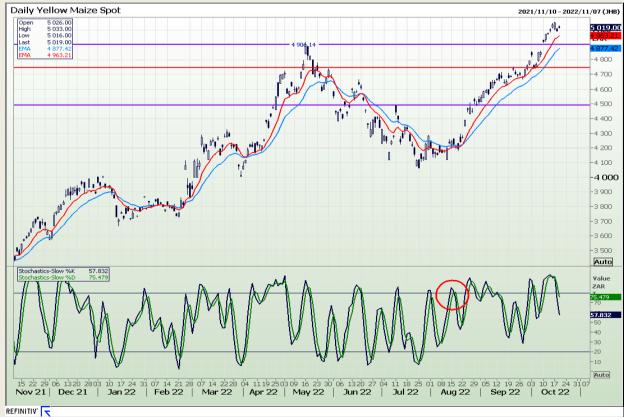

# **Technical Analysis**

South African Futures Exchange - Maize

DISCLAIMER: This report has been prepared by GroCapital Financial Services Pty Ltd, a wholly owned subsidiary of AFGRI Operations Limitedis provided to you for information purposes only.GROCAPITAL AND AFGRI hereby certify that the views expressed in this report were obtained from sources which GROCAPITAL AND AFGRI consider to be reliable.GROCAPITAL AND AFGRI do not make any representations or give any guarantees or warranties, expressed or implied, as to the correctness, accuracy or completeness of the report.Net Hort GROCAPITAL AND AFGRI, nor any of their respective officers, directors, partners or employees shall assume any liability for any losses arising from errors or omissions in the opinions, forecasts or information, irrespective of whether there has been any negligence by GroCapital and AFGRI, their affiliate, or their respective officers, directors, partners or employees, regardless of whether such damages were foreseen or unforeseen. The information contained in this report is confidential and may be subject to legal privilege. This

Market Report: 20 October 2022

3rd Floor, AFGRI Building 12 Byls Bridge Boulevard Highveld Extension 73