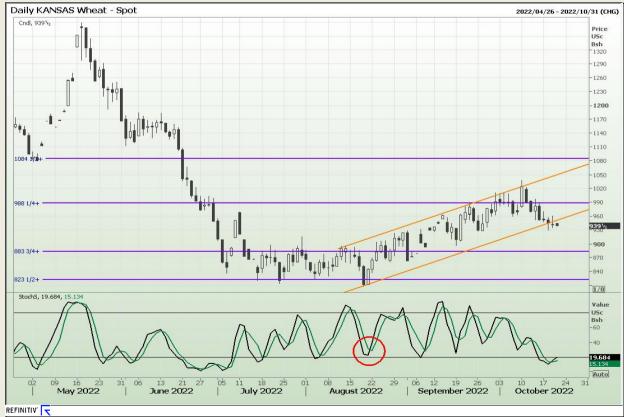

Market Report : 20 October 2022

3rd Floor, AFGRI Building 12 Byls Bridge Boulevard Highveld Extension 73

# **Technical Analysis**

Chicago Board of Trade and Kansas Board of Trade - Wheat

DISCLAIMER: This report has been prepared by GroCapital Financial Services Pty Ltd, a wholly owned subsidiary of AFGRI Operations Limitedis provided to you for information purposes only.GROCAPITAL AND AFGRI hereby certify that the views expressed in this report were obtained from sources which GROCAPITAL AND AFGRI consider to be reliable.GROCAPITAL AND AFGRI do not make any representations or give any guarantees or warranties, expressed or implied, as to the correctness, accuracy or completeness of the report.Net Hort GROCAPITAL AND AFGRI, nor any of their respective forest, directors, partners or employees shall assume any liability for any losses arising from errors or omissions in the opinions, forecasts or information, irrespective of whether there has been any negligence by GroCapital and AFGRI, their affiliate, or their respective officers, directors, partners or employees, regardless of whether such damages were foreseen or unforeseen. The information contained in this report is confidential and may be subject to legal privilege. This