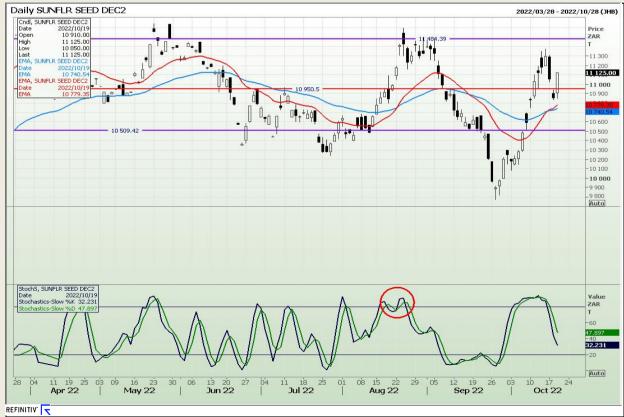

Market Report : 20 October 2022

3rd Floor, AFGRI Building 12 Byls Bridge Boulevard Highveld Extension 73

# **Technical Analysis**

South African Futures Exchange - Sunflower

DISCLAIMER: This report has been prepared by GroCapital Financial Services Pty Ltd, a wholly owned subsidiary of AFGRI Operations Limitedis provided to you for information purposes only.GROCAPITAL AND AFGRI hereby certify that the views expressed in this report were obtained from sources which GROCAPITAL AND AFGRI consider to be reliable.GROCAPITAL AND AFGRI do not make any representations or give any guarantees or warranties, expressed or implied, as to the correctness, accuracy or completeness of the report.Neither GROCAPITAL AND AFGRI, nor any affiliate, nor any of their respective officers, directors, partners or employees, shall assume any liability for any losses arising from errors or omissions in the opinions, forecasts or information, irrespective of whether there has been any negligence by GroCapital and AFGRI, their affiliate, or their respective officers, directors, partners or employees, regardless of whether such damages were foreseen or unforeseen. The information contained in this report is confidential and may be subject to legal privilege. This