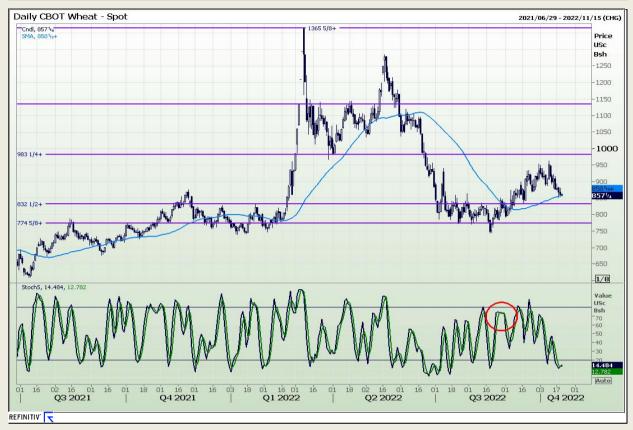

Market Report : 20 October 2022

3rd Floor, AFGRI Building 12 Byls Bridge Boulevard Highveld Extension 73

# **Technical Analysis**

Chicago Board of Trade and Kansas Board of Trade - Wheat

DISCLAIMER: This report has been prepared by GroCapital Financial Services Pty Ltd, a wholly owned subsidiary of AFGRI Operations Limitedis provided to you for information purposes only.GROCAPITAL AND AFGRI hereby certify that the views expressed in this report were obtained from sources which GROCAPITAL AND AFGRI consider to be reliable.GROCAPITAL AND AFGRI do not make any representations or give any guarantees or warranties, expressed or implied, as to the correctness, accuracy or completeness of the report.Net here GROCAPITAL AND AFGRI, nor any of their respective officers, directors, partners or employees, shall assume any liability for any losses arising from errors or omissions in the opinions, forecasts or information, irrespective of whether there has been any negligence by GroCapital and AFGRI, their affiliate, or their respective officers, directors, partners or employees, regardless of whether such damages were foreseen or unforeseen. The information contained in this report is confidential and may be subject to legal privilege. This