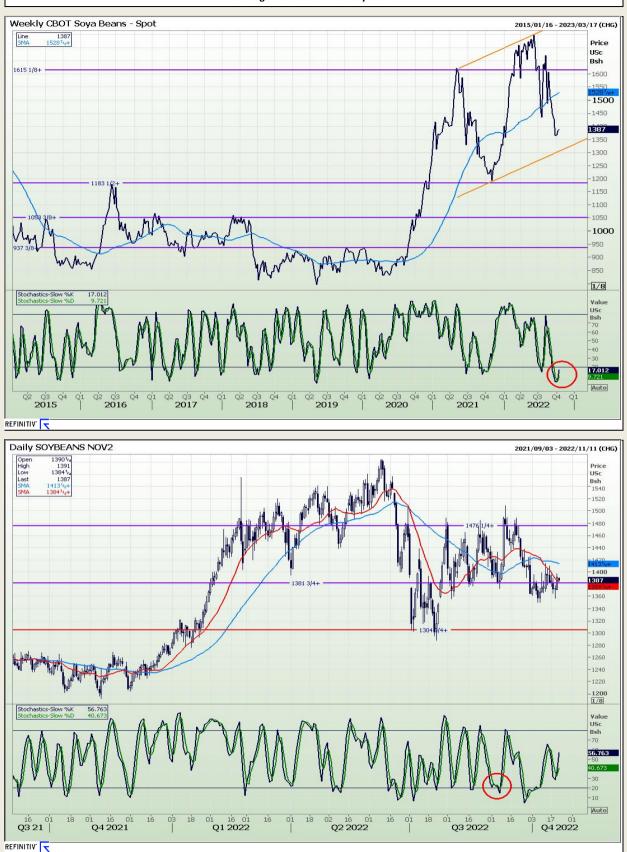

# **Technical Analysis**

Chicago Board of Trade - Soybeans

DISCLAIMER: This report has been prepared by GroCapital Financial Services Pty Ltd, a wholly owned subsidiary of AFGRI Operations Limitedis provided to you for information purposes only.GROCAPITAL AND AFGRI hereby certify that the views expressed in this report were obtained from sources which GROCAPITAL AND AFGRI consider to be reliable.GROCAPITAL AND AFGRI do not make any representations or give any guarantees or warranties, expressed or implied, as to the correctness, accuracy or completeness of the report.Neither GROCAPITAL AND AFGRI, nor any affiliate, nor any of their respective officers, directors, partners or employees, shall assume any liability for any losses arising from errors or omissions in the opinions, forecasts or information, irrespective of whether there has been any negligence by GroCapital and AFGRI, their affiliate, or their respective officers, directors, partners or employees, regardless of whether such damages were foreseen or unforeseen. The information contained in this report is confidential and may be subject to legal privilege. This report is not intended to not should it be taken to create any legal relations or contractual relations.