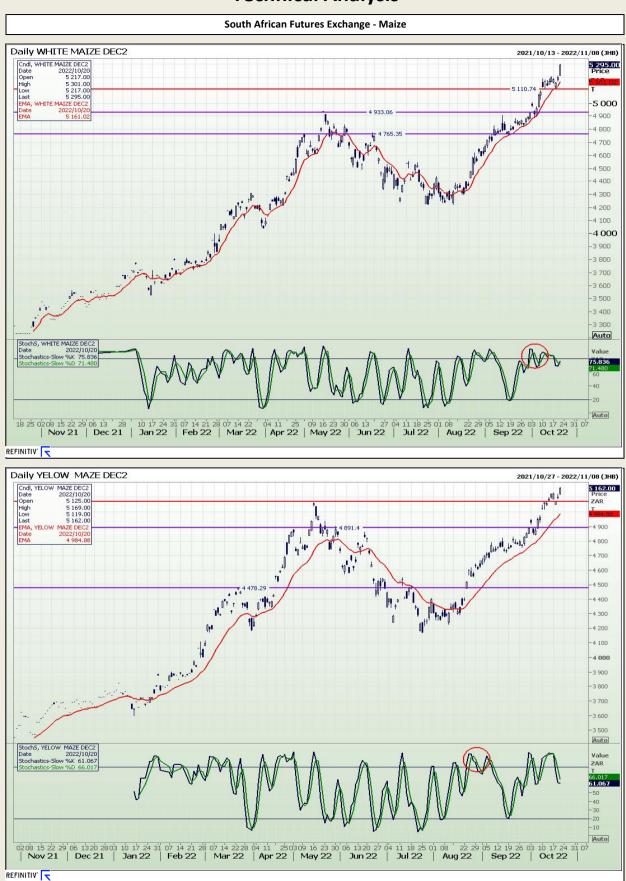

# **Technical Analysis**

South African Futures Exchange - Maize

DISCLAIMER: This report has been prepared by GroCapital Financial Services Pty Ltd, a wholly owned subsidiary of AFGRI Operations Limitedis provided to you for information purposes only.GROCAPITAL AND AFGRI hereby certify that the views expressed in this report were obtained from sources which GROCAPITAL AND AFGRI consider to be reliable.GROCAPITAL AND AFGRI do not make any representations or give any guarantees or warranties, expressed or implied, as to the correctness, accuracy or completeness of the report.Neither GROCAPITAL AND AFGRI, nor any affiliate, nor any of their respective officers, directors, partners or employees, respirations in the opinions, forecasts or information, irrespective of whether there has been any negligence by GroCapital and AFGRI, their affiliate, or their respective officers, directors, partners or employees, regardless of whether such damages were foreseen or unforeseen. The information contained in this report is confidential and may be subject to legal privilege. This report is not intended to not should it be taken to create any legal relations or contractual relations.