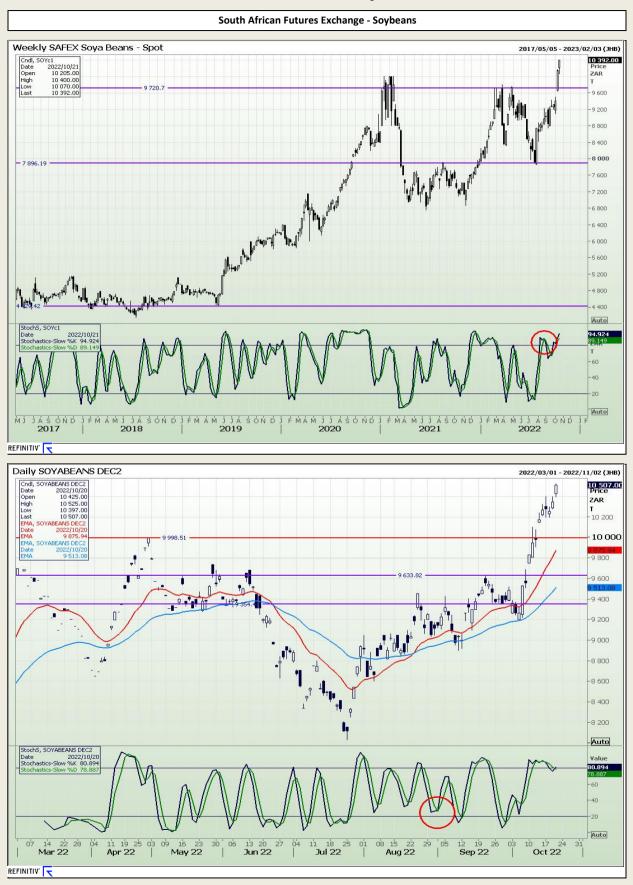

# **Technical Analysis**

Chicago Board of Trade - Soybeans

DISCLAIMER: This report has been prepared by GroCapital Financial Services Pty Ltd, a wholly owned subsidiary of AFGRI Operations Limitedis provided to you for information purposes only.GROCAPITAL AND AFGRI hereby certify that the views expressed in this report were obtained from sources which GROCAPITAL AND AFGRI consider to be reliable.GROCAPITAL AND AFGRI do not make any representations or give any guarantees or warranties, expressed or implied, as to the correctness, accuracy or completeness of the report.Neither GROCAPITAL AND AFGRI, nor any affiliate, nor any of their respective officers, directors, partners or employees, shall assume any liability for any losses arising from errors or omissions in the opinions, forecasts or information, irrespective of whether there has been any negligence by GroCapital and AFGRI, their affiliate, or their respective officers, directors, partners or employees, regardless of whether such damages were foreseen or unforeseen. The information contained in this report is confidential and may be subject to legal privilege. This report is not intended to not should it be taken to create any legal relations or contractual relations.