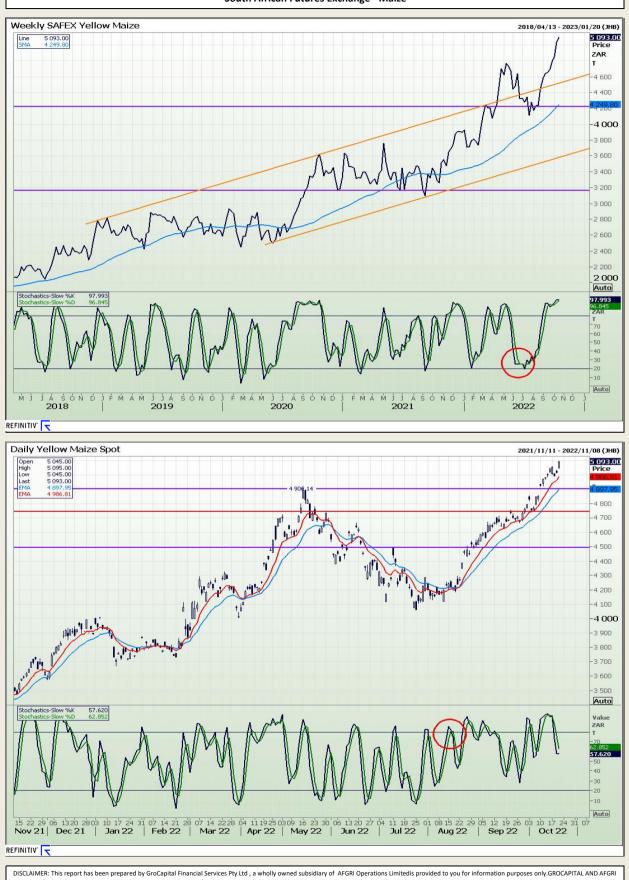

# **Technical Analysis**

South African Futures Exchange - Maize

DISCLAIMER: This report has been prepared by GroCapital Financial Services Pty Ltd, a wholly owned subsidiary of AFGRI Operations Limitedis provided to you for information purposes only.GROCAPITAL AND AFGRI hereby certify that the views expressed in this report were obtained from sources which GROCAPITAL AND AFGRI consider to be reliable.GROCAPITAL AND AFGRI do not make any representations or give any guarantees or warranties, expressed or implied, as to the correctness, accuracy or completeness of the report.Neither GROCAPITAL AND AFGRI, nor any affiliate, nor any of their respective officers, directors, partners or employees, respirations in the opinions, forecasts or information, irrespective of whether there has been any negligence by GroCapital and AFGRI, their affiliate, or their respective officers, directors, partners or employees, regardless of whether such damages were foreseen or unforeseen. The information contained in this report is confidential and may be subject to legal privilege. This report is not intended to not should it be taken to create any legal relations or contractual relations.