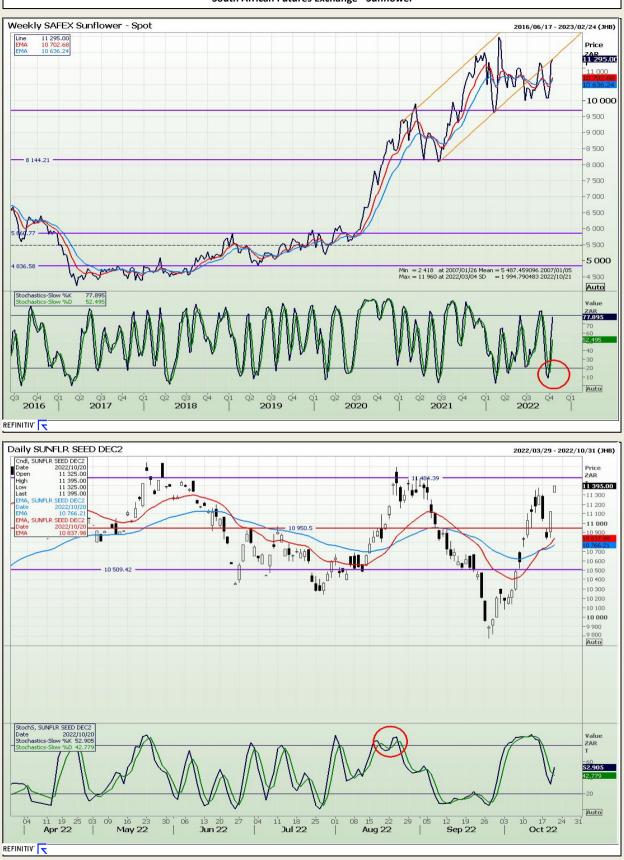

# **Technical Analysis**

South African Futures Exchange - Sunflower

DISCLAIMER: This report has been prepared by GroCapital Financial Services Pty Ltd, a wholly owned subsidiary of AFGRI Operations Limitedis provided to you for information purposes only.GROCAPITAL AND AFGRI hereby certify that the views expressed in this report were obtained from sources which GROCAPITAL AND AFGRI consider to be reliable.GROCAPITAL AND AFGRI do not make any representations or give any guarantees or warranties, expressed or implied, as to the correctness, accuracy or completeness of the report.NetNether GROCAPITAL AND AFGRI, nor any affiliate, nor any of their respective officers, directors, partners or employees, shall assume any liability for any losses arising from errors or omissions in the opnions, forecasts or information, irrespective of whether there has been any negligence by GroCapital and AFGRI, their affiliate, or their respective officers, directors, partners or employees, regardless of whether such damages were foreseen or unforeseen. The information contained in this report is confidential and may be subject to legal privilege. This report is not intended to not should it be taken to create any legal relations or contractual relations.