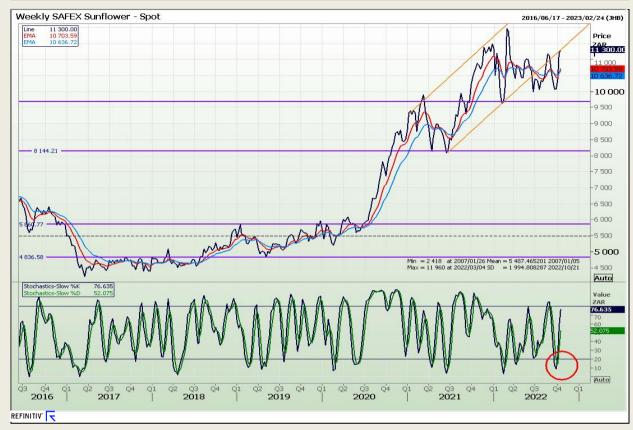

chnical Analysis**

South African Futures Exchange - Wheat







Market Report : 24 October 2022

3rd Floor, AFGRI Building 12 Byls Bridge Boulevard Highveld Extension 73

## **Technical Analysis**

Chicago Board of Trade and Kansas Board of Trade - Wheat







Market Report : 24 October 2022

3rd Floor, AFGRI Building 12 Byls Bridge Boulevard Highveld Extension 73

## **Technical Analysis**

Chicago Board of Trade - Soybeans







Market Report : 24 October 2022

3rd Floor, AFGRI Building 12 Byls Bridge Boulevard Highveld Extension 73

## **Technical Analysis**

South African Futures Exchange - Soybeans







Market Report : 24 October 2022

3rd Floor, AFGRI Building 12 Byls Bridge Boulevard Highveld Extension 73

## **Technical Analysis**

South African Futures Exchange - Sunflower