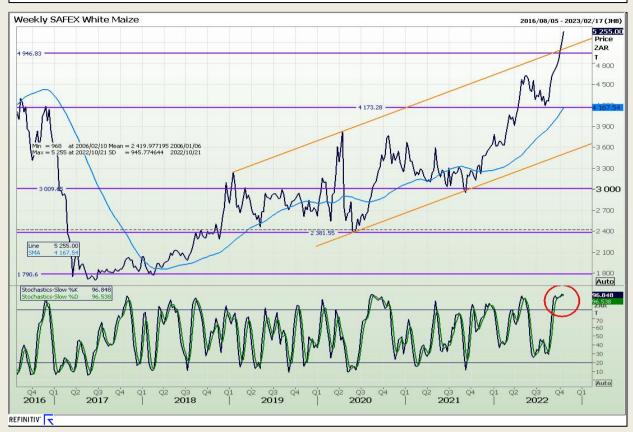

## **Technical Analysis**

South African Futures Exchange - Maize

Market Report : 24 October 2022

3rd Floor, AFGRI Building 12 Byls Bridge Boulevard Highveld Extension 73

## **Technical Analysis**

South African Futures Exchange - Maize

Market Report: 24 October 2022

3rd Floor, AFGRI Building 12 Byls Bridge Boulevard Highveld Extension 73