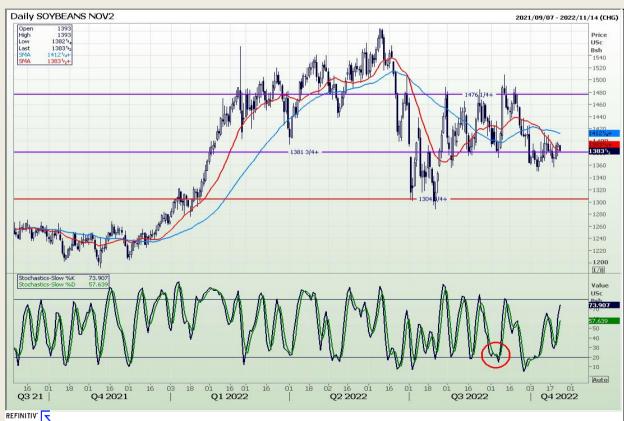

## **Technical Analysis**

Chicago Board of Trade - Soybeans

Market Report : 24 October 2022

3rd Floor, AFGRI Building 12 Byls Bridge Boulevard Highveld Extension 73