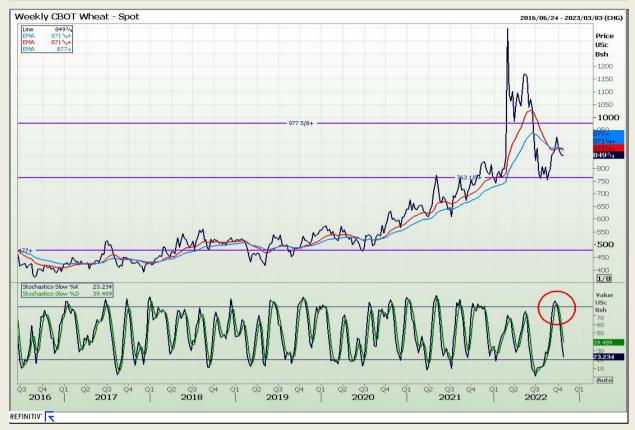

## **Technical Analysis**

Chicago Board of Trade and Kansas Board of Trade - Wheat

Market Report : 24 October 2022

3rd Floor, AFGRI Building 12 Byls Bridge Boulevard Highveld Extension 73