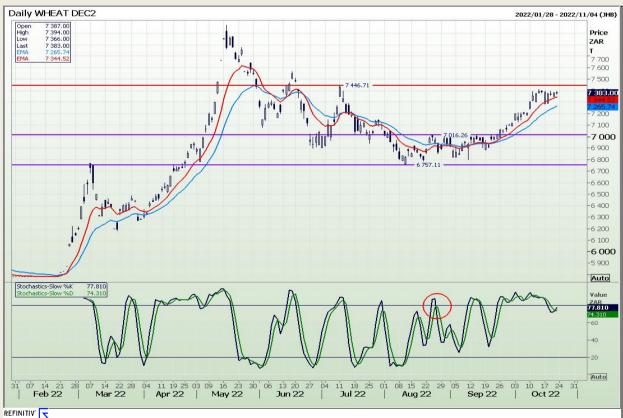

## **Technical Analysis**

South African Futures Exchange - Wheat

Market Report : 24 October 2022

3rd Floor, AFGRI Building 12 Byls Bridge Boulevard Highveld Extension 73