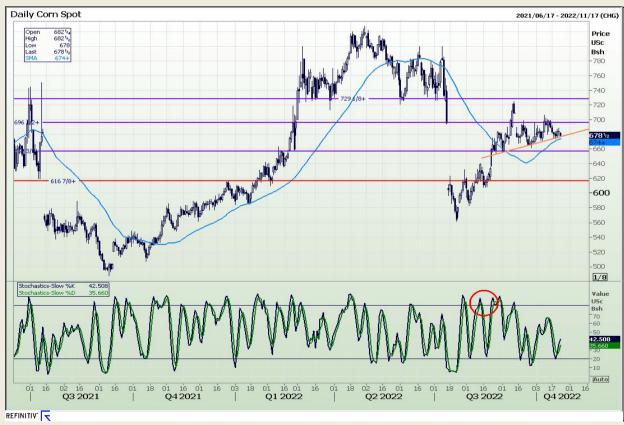

## **Technical Analysis**

Chicago Board of Trade - Corn

Market Report : 24 October 2022

3rd Floor, AFGRI Building 12 Byls Bridge Boulevard Highveld Extension 73