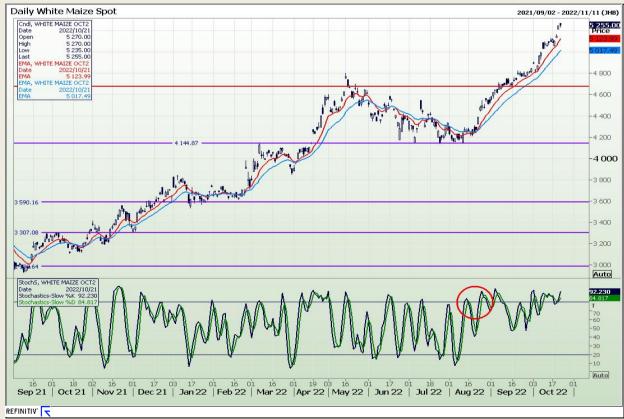

## **Technical Analysis**

South African Futures Exchange - Maize

Market Report : 24 October 2022

3rd Floor, AFGRI Building 12 Byls Bridge Boulevard Highveld Extension 73

## **Technical Analysis**

South African Futures Exchange - Maize

Market Report: 24 October 2022

3rd Floor, AFGRI Building 12 Byls Bridge Boulevard Highveld Extension 73