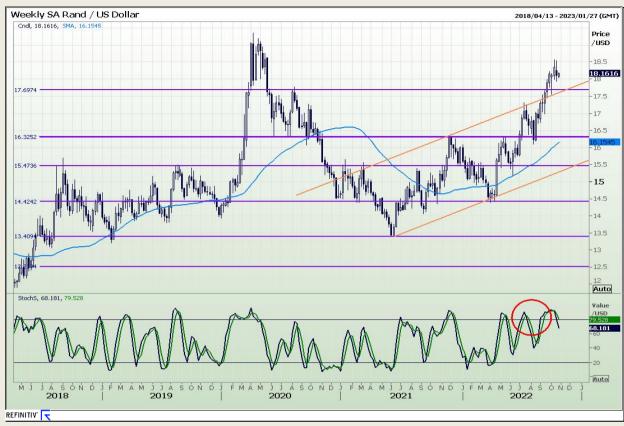

#### Rand / US Dollar

Market Report : 24 October 2022

3rd Floor, AFGRI Building 12 Byls Bridge Boulevard Highveld Extension 73