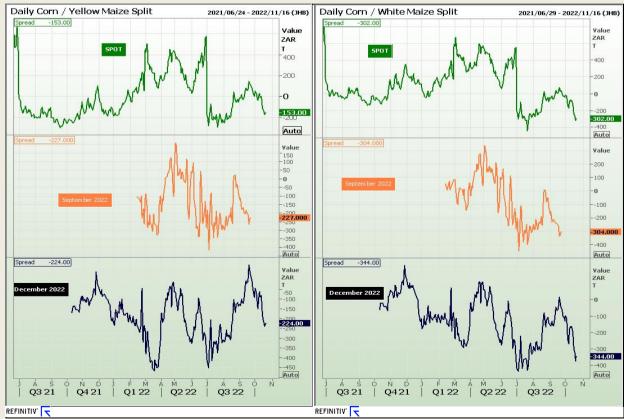

## **Technical Analysis**

**CBOT / SAFEX Spreads** 

Market Report : 24 October 2022

3rd Floor, AFGRI Building 12 Byls Bridge Boulevard Highveld Extension 73