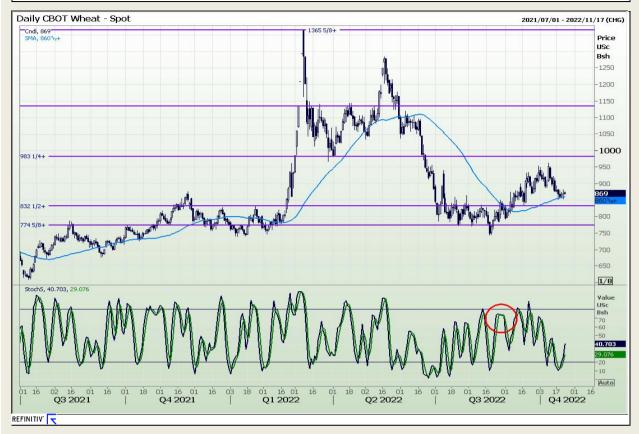

## **Technical Analysis**

Chicago Board of Trade and Kansas Board of Trade - Wheat

Market Report : 24 October 2022

3rd Floor, AFGRI Building 12 Byls Bridge Boulevard Highveld Extension 73