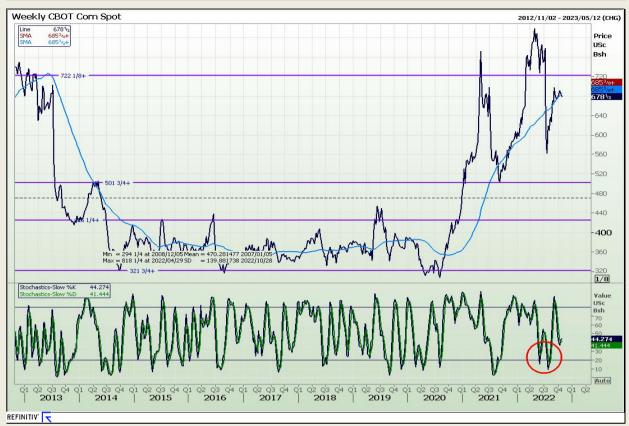

## **Technical Analysis**

Chicago Board of Trade - Corn

Market Report : 24 October 2022

3rd Floor, AFGRI Building 12 Byls Bridge Boulevard Highveld Extension 73