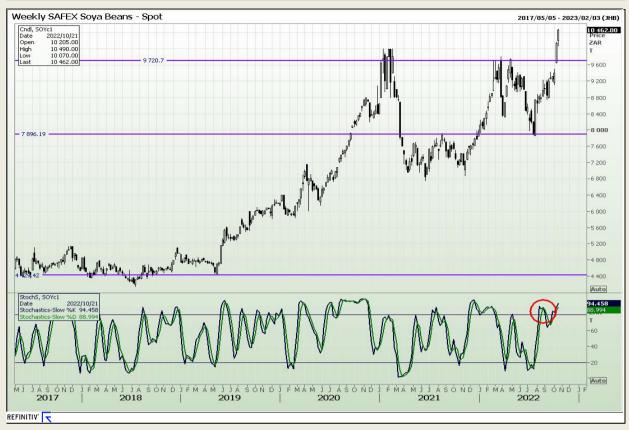

## **Technical Analysis**

South African Futures Exchange - Soybeans

Market Report : 24 October 2022

3rd Floor, AFGRI Building 12 Byls Bridge Boulevard Highveld Extension 73