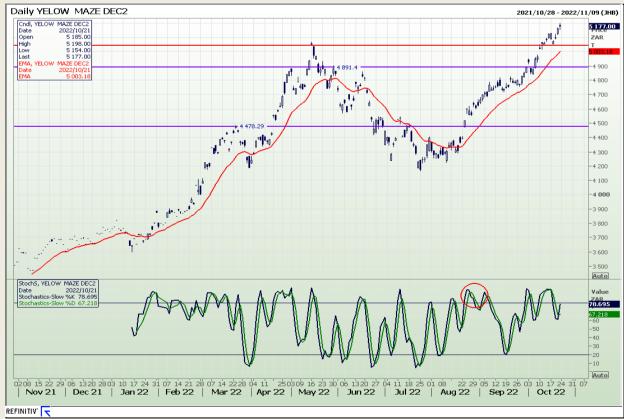

## **Technical Analysis**

South African Futures Exchange - Maize

Market Report : 24 October 2022

3rd Floor, AFGRI Building 12 Byls Bridge Boulevard Highveld Extension 73