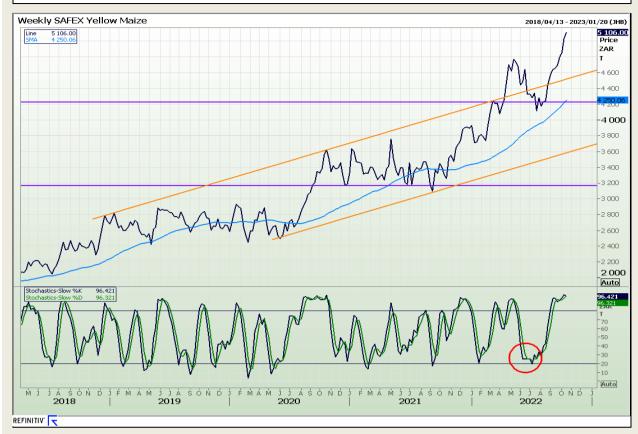

## **Technical Analysis**

South African Futures Exchange - Maize

Market Report : 24 October 2022

3rd Floor, AFGRI Building 12 Byls Bridge Boulevard Highveld Extension 73