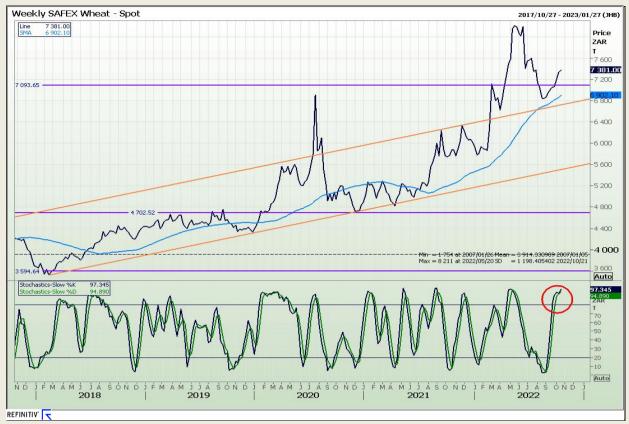

## **Technical Analysis**

South African Futures Exchange - Wheat

Market Report : 24 October 2022

3rd Floor, AFGRI Building 12 Byls Bridge Boulevard Highveld Extension 73