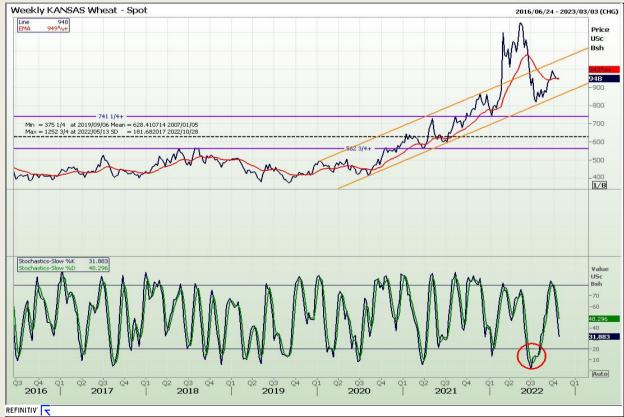

## **Technical Analysis**

Chicago Board of Trade and Kansas Board of Trade - Wheat

Market Report : 24 October 2022

3rd Floor, AFGRI Building 12 Byls Bridge Boulevard Highveld Extension 73