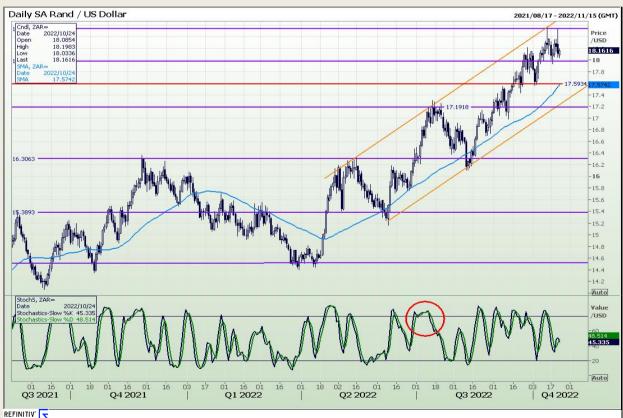

#### Rand / US Dollar

Market Report : 24 October 2022

3rd Floor, AFGRI Building 12 Byls Bridge Boulevard Highveld Extension 73