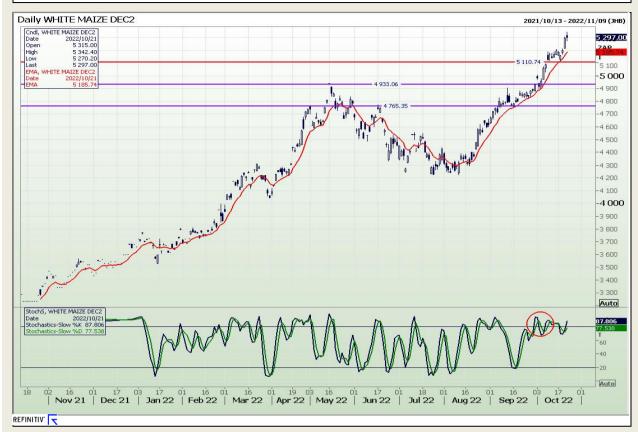

## **Technical Analysis**

South African Futures Exchange - Maize

Market Report : 24 October 2022

3rd Floor, AFGRI Building 12 Byls Bridge Boulevard Highveld Extension 73