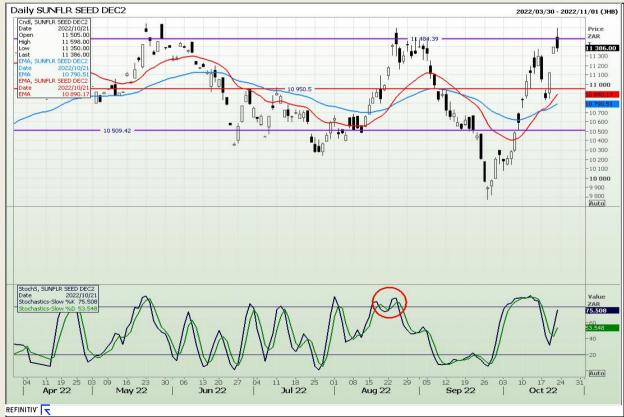

nical Analysis**

South African Futures Exchange - Wheat







Market Report : 24 October 2022

3rd Floor, AFGRI Building 12 Byls Bridge Boulevard Highveld Extension 73

## **Technical Analysis**

Chicago Board of Trade and Kansas Board of Trade - Wheat







Market Report : 24 October 2022

3rd Floor, AFGRI Building 12 Byls Bridge Boulevard Highveld Extension 73

## **Technical Analysis**

Chicago Board of Trade - Soybeans







Market Report : 24 October 2022

3rd Floor, AFGRI Building 12 Byls Bridge Boulevard Highveld Extension 73

## **Technical Analysis**

South African Futures Exchange - Soybeans







Market Report : 24 October 2022

3rd Floor, AFGRI Building 12 Byls Bridge Boulevard Highveld Extension 73

## **Technical Analysis**

South African Futures Exchange - Sunflower