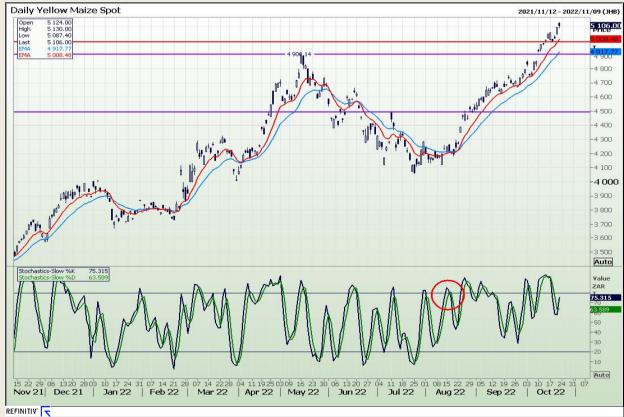

## **Technical Analysis**

South African Futures Exchange - Maize

Market Report: 24 October 2022

3rd Floor, AFGRI Building 12 Byls Bridge Boulevard Highveld Extension 73