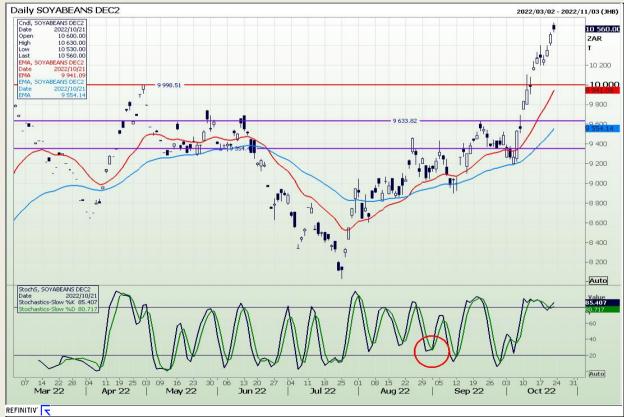

## **Technical Analysis**

Chicago Board of Trade - Soybeans

Market Report : 24 October 2022

3rd Floor, AFGRI Building 12 Byls Bridge Boulevard Highveld Extension 73