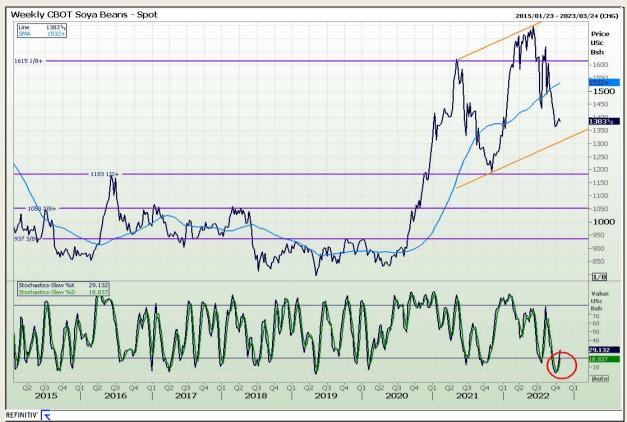

## **Technical Analysis**

Chicago Board of Trade - Soybeans

Market Report : 24 October 2022

3rd Floor, AFGRI Building 12 Byls Bridge Boulevard Highveld Extension 73