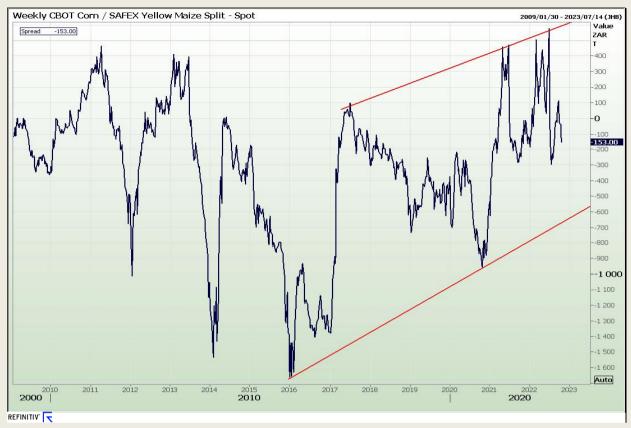

## **Technical Analysis**

**CBOT / SAFEX Spreads** 

Market Report : 24 October 2022

3rd Floor, AFGRI Building 12 Byls Bridge Boulevard Highveld Extension 73