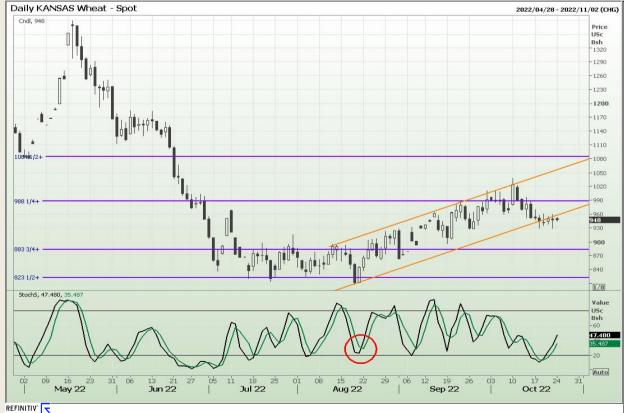

## **Technical Analysis**

Chicago Board of Trade and Kansas Board of Trade - Wheat

Market Report : 24 October 2022

3rd Floor, AFGRI Building 12 Byls Bridge Boulevard Highveld Extension 73