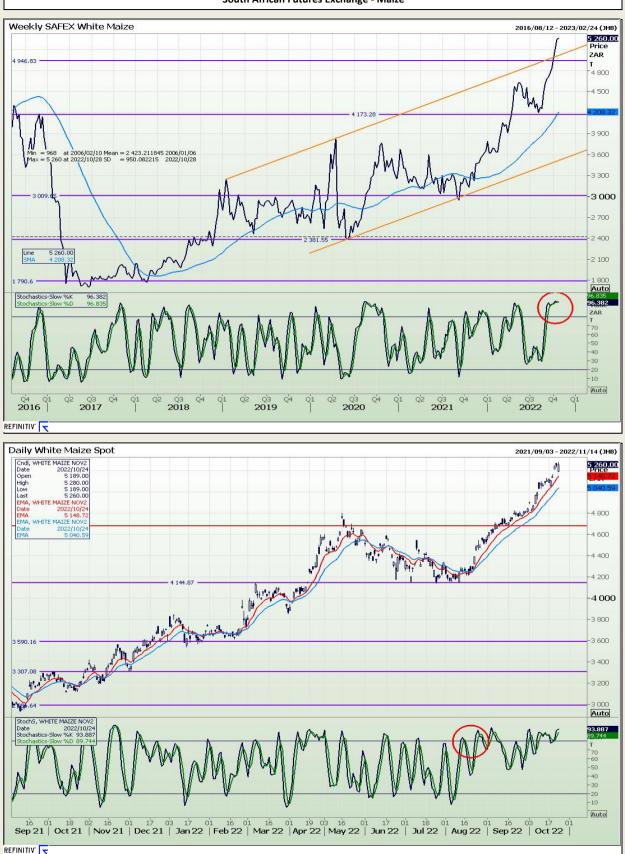

Market Report : 25 October 2022

# **Technical Analysis**

South African Futures Exchange - Maize

DISCLAIMER: This report has been prepared by GroCapital Financial Services Pty Ltd, a wholly owned subsidiary of AFGRI Operations Limitedis provided to you for information purposes only.GROCAPITAL AND AFGRI hereby certify that the views expressed in this report were obtained from sources which GROCAPITAL AND AFGRI consider to be reliable.GROCAPITAL AND AFGRI do not make any representations or give any guarantees or warranties, expressed or implied, as to the correctness, accuracy or completeness of the report.Neither GROCAPITAL AND AFGRI, nor any affiliate, nor any of their respective officers, directors, partners or employees, shall assume any liability for any losses arising from errors or omissions in the opnions, forecasts or information, irrespective of whether there has been any negligence by GroCapital and AFGRI, their affiliate, or their respective officers, directors, partners or employees, regardless of whether such damages were foreseen or unforeseen. The information contained in this report is confidential and may be subject to legal privilege. This report is not intended to not should it be taken to create any legal relations or contractual relations.