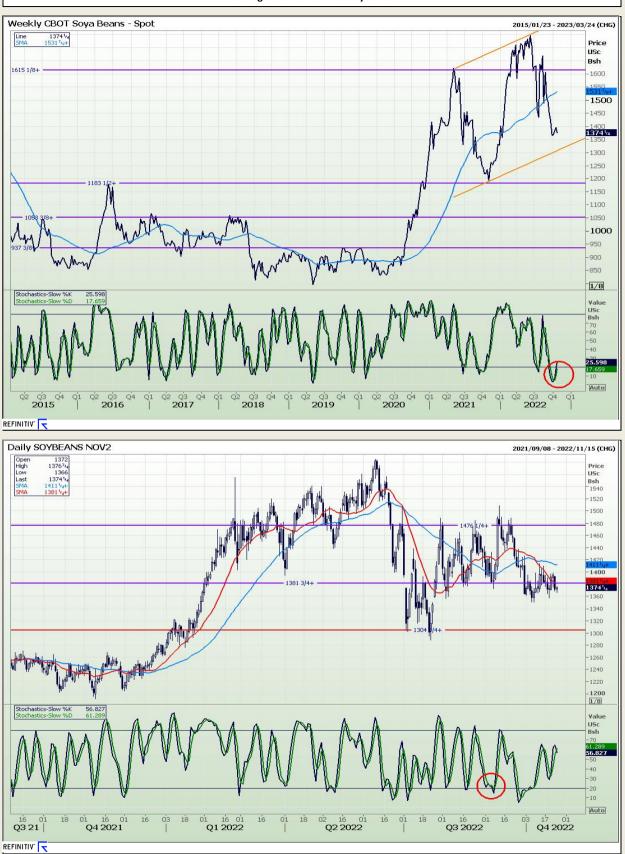

Market Report : 25 October 2022

# **Technical Analysis**

Chicago Board of Trade - Soybeans

DISCLAIMER: This report has been prepared by GroCapital Financial Services Pty Ltd, a wholly owned subsidiary of AFGRI Operations Limitedis provided to you for information purposes only.GROCAPITAL AND AFGRI hereby certify that the views expressed in this report were obtained from sources which GROCAPITAL AND AFGRI consider to be reliable.GROCAPITAL AND AFGRI do not make any representations or give any guarantees or warranties, expressed or implied, as to the correctness, accuracy or completeness of the report.Neither GROCAPITAL AND AFGRI, nor any affiliate, nor any of their respective officers, directors, partners or employees, shall assume any liability for any losses arising from errors or omissions in the opinions, forecasts or information, irrespective of whether there has been any negligence by GroCapital and AFGRI, their affiliate, or their respective officers, directors, partners or employees, regardless of whether such damages were foreseen or unforeseen. The information contained in this report is confidential and may be subject to legal privilege. This report is not intended to not should it be taken to create any legal relations or contractual relations.