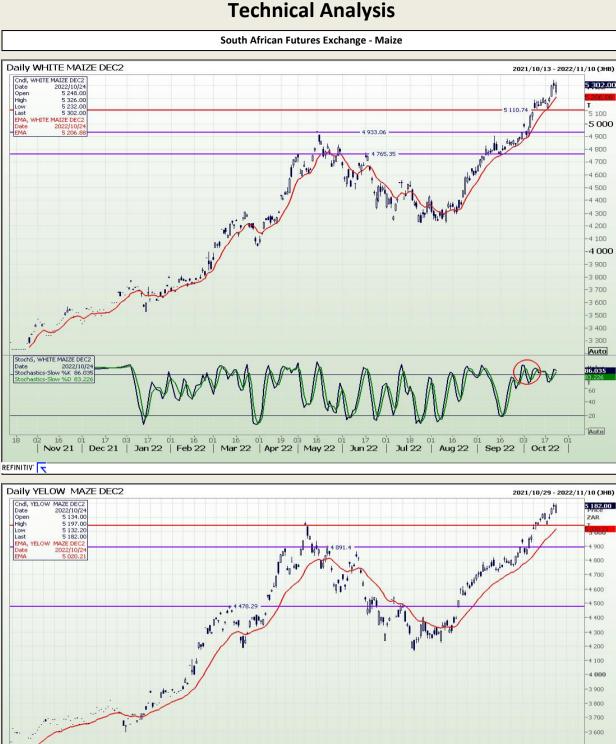

Market Report : 25 October 2022

# **Technical Analysis**

South African Futures Exchange - Maize

DISCLAIMER: This report has been prepared by GroCapital Financial Services Pty Ltd, a wholly owned subsidiary of AFGRI Operations Limitedis provided to you for information purposes only.GROCAPITAL AND AFGRI hereby certify that the views expressed in this report were obtained from sources which GROCAPITAL AND AFGRI consider to be reliable.GROCAPITAL AND AFGRI do not make any representations or give any guarantees or warranties, expressed or implied, as to the correctness, accuracy or completeness of the report.Neither GROCAPITAL AND AFGRI, nor any affiliate, nor any of their respective officers, directors, partners or employees, respirations in the opinions, forecasts or information, irrespective of whether there has been any negligence by GroCapital and AFGRI, their affiliate, or their respective officers, directors, partners or employees, regardless of whether such damages were foreseen or unforeseen. The information contained in this report is confidential and may be subject to legal privilege. This report is not intended to not should it be taken to create any legal relations or contractual relations.

Market Report : 25 October 2022

5 302.00

5 100

4 300

3 900

3 600

3 300

20