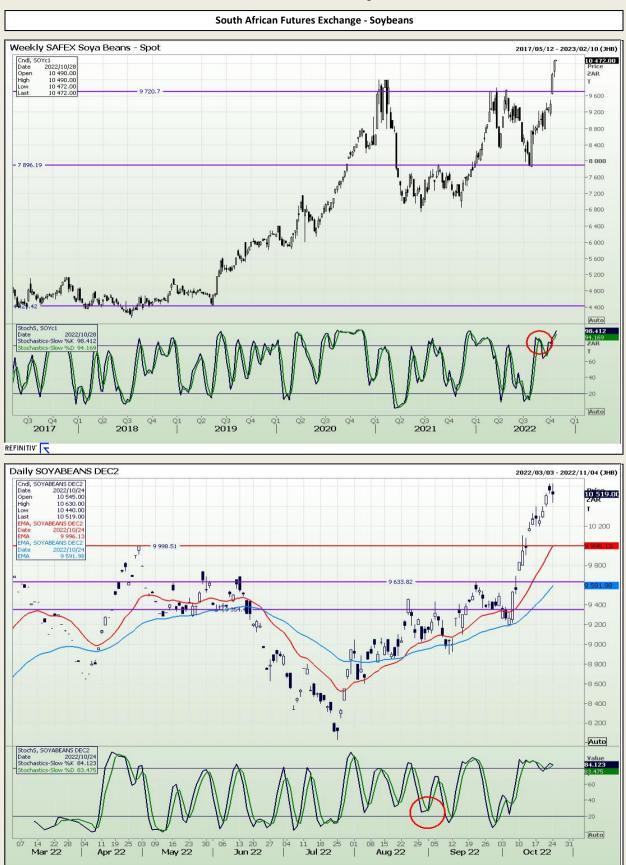

Market Report : 25 October 2022

# **Technical Analysis**

Chicago Board of Trade - Soybeans

DISCLAIMER: This report has been prepared by GroCapital Financial Services Pty Ltd, a wholly owned subsidiary of AFGRI Operations Limitedis provided to you for information purposes only.GROCAPITAL AND AFGRI hereby certify that the views expressed in this report were obtained from sources which GROCAPITAL AND AFGRI consider to be reliable.GROCAPITAL AND AFGRI do not make any representations or give any guarantees or warranties, expressed or implied, as to the correctness, accuracy or completeness of the report.Neither GROCAPITAL AND AFGRI, nor any affiliate, nor any of their respective officers, directors, partners or employees, shall assume any liability for any losses arising from errors or omissions in the opinions, forecasts or information, irrespective of whether there has been any negligence by GroCapital and AFGRI, their affiliate, or their respective officers, directors, partners or employees, regardless of whether such damages were foreseen or unforeseen. The information contained in this report is confidential and may be subject to legal privilege. This report is not intended to not should it be taken to create any legal relations or contractual relations.