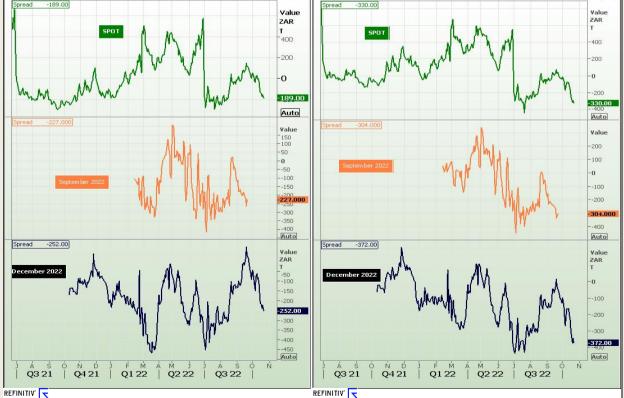

Market Report : 25 October 2022

Highve

## **Technical Analysis**

CBOT / SAFEX Spreads

DISCLAIMER: This report has been prepared by GroCapital Financial Services Pty Ltd , a wholly owned subsidiary of AFGRI Operations Limitedis provided to you for information purposes only.GROCAPITAL AND AFGRI hereby certify that the views expressed in this report were obtained from sources which GROCAPITAL AND AFGRI consider to be reliable.GROCAPITAL AND AFGRI do not make any representations or give any guarantees or warranties, expressed or implied, as to the correctness, accuracy or completeness of the report.Neither GROCAPITAL AND AFGRI, nor any affiliate, nor any of their respective officers, directors, partners or employees shall assume any liability for any losses arising from errors or omissions in the optimions, forecasts or information, irrespective of whether there has been any negligence by GroCapital and AFGRI, their affiliate, or their respective officers, directors, partners or employees, regardless of whether such damages were foreseen or unforeseen. The information contained in this report is confidential and may be subject to legal privilege. This report is not intended to not should it be taken to create any legal relations or contractual relations.