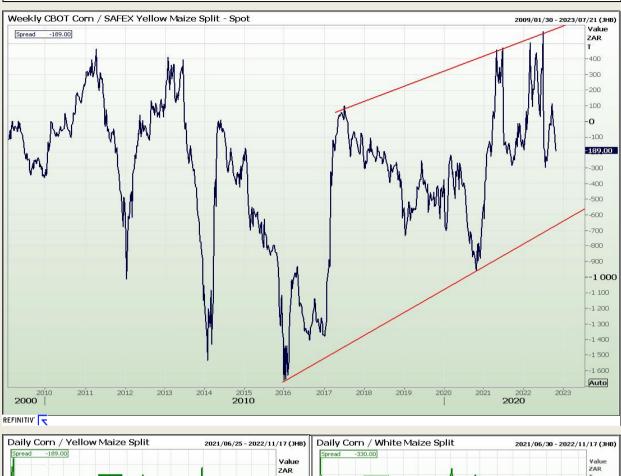

Market Report : 25 October 2022

Highve

## **Technical Analysis**

CBOT / SAFEX Spreads

DISCLAIMER: This report has been prepared by GroCapital Financial Services Pty Ltd , a wholly owned subsidiary of AFGRI Operations Limitedis provided to you for information purposes only.GROCAPITAL AND AFGRI hereby certify that the views expressed in this report were obtained from sources which GROCAPITAL AND AFGRI consider to be reliable.GROCAPITAL AND AFGRI do not make any representations or give any guarantees or warranties, expressed or implied, as to the correctness, accuracy or completeness of the report.Neither GROCAPITAL AND AFGRI, nor any affiliate, nor any of their respective officers, directors, partners or employees shall assume any liability for any losses arising from errors or omissions in the optimions, forecasts or information, irrespective of whether there has been any negligence by GroCapital and AFGRI, their affiliate, or their respective officers, directors, partners or employees, regardless of whether such damages were foreseen or unforeseen. The information contained in this report is confidential and may be subject to legal privilege. This report is not intended to not should it be taken to create any legal relations or contractual relations.