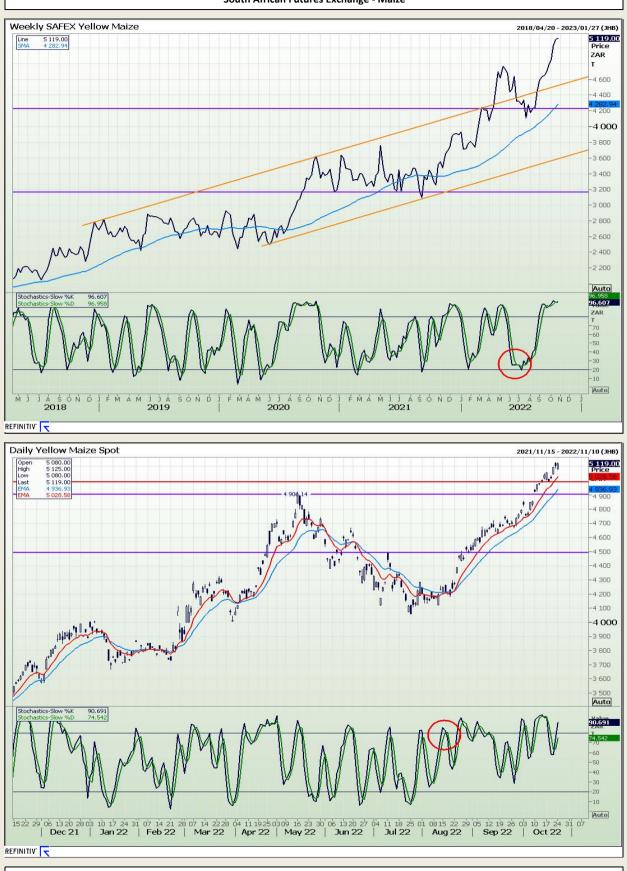

Market Report : 25 October 2022

# **Technical Analysis**

South African Futures Exchange - Maize

DISCLAIMER: This report has been prepared by GroCapital Financial Services Pty Ltd, a wholly owned subsidiary of AFGRI Operations Limitedis provided to you for information purposes only.GROCAPITAL AND AFGRI hereby certify that the views expressed in this report were obtained from sources which GROCAPITAL AND AFGRI consider to be reliable.GROCAPITAL AND AFGRI do not make any representations or give any guarantees or warranties, expressed or implied, as to the correctness, accuracy or completeness of the report.Neither GROCAPITAL AND AFGRI, nor any affiliate, nor any of their respective officers, directors, partners or employees, respirations in the opinions, forecasts or information, irrespective of whether there has been any negligence by GroCapital and AFGRI, their affiliate, or their respective officers, directors, partners or employees, regardless of whether such damages were foreseen or unforeseen. The information contained in this report is confidential and may be subject to legal privilege. This report is not intended to not should it be taken to create any legal relations or contractual relations.