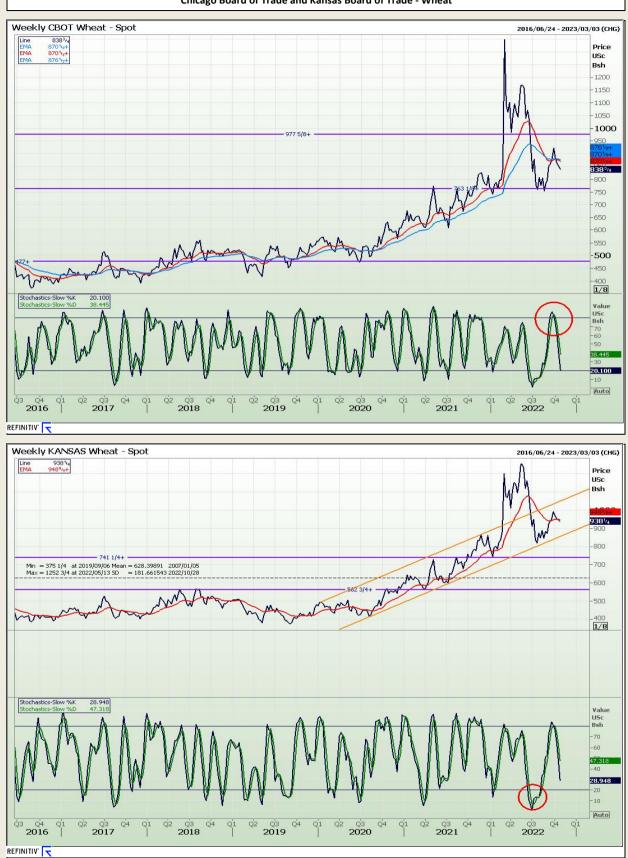

# **Technical Analysis**

Chicago Board of Trade and Kansas Board of Trade - Wheat

DISCLAIMER: This report has been prepared by GroCapital Financial Services Pty Ltd, a wholly owned subsidiary of AFGRI Operations Limitedis provided to you for information purposes only.GROCAPITAL AND AFGRI hereby certify that the views expressed in this report were obtained from sources which GROCAPITAL AND AFGRI consider to be reliable.GROCAPITAL AND AFGRI do not make any representations or give any guarantees or warranties, expressed or implied, as to the correctness, accuracy or completeness of the report.NetNether GROCAPITAL AND AFGRI, nor any affiliate, nor any of their respective officers, directors, partners or employees, shall assume any liability for any losses arising from errors or omissions in the opnions, forecasts or information, irrespective of whether there has been any negligence by GroCapital and AFGRI, their affiliate, or their respective officers, directors, partners or employees, regardless of whether such damages were foreseen or unforeseen. The information contained in this report is confidential and may be subject to legal privilege. This report is not intended to not should it be taken to create any legal relations or contractual relations.