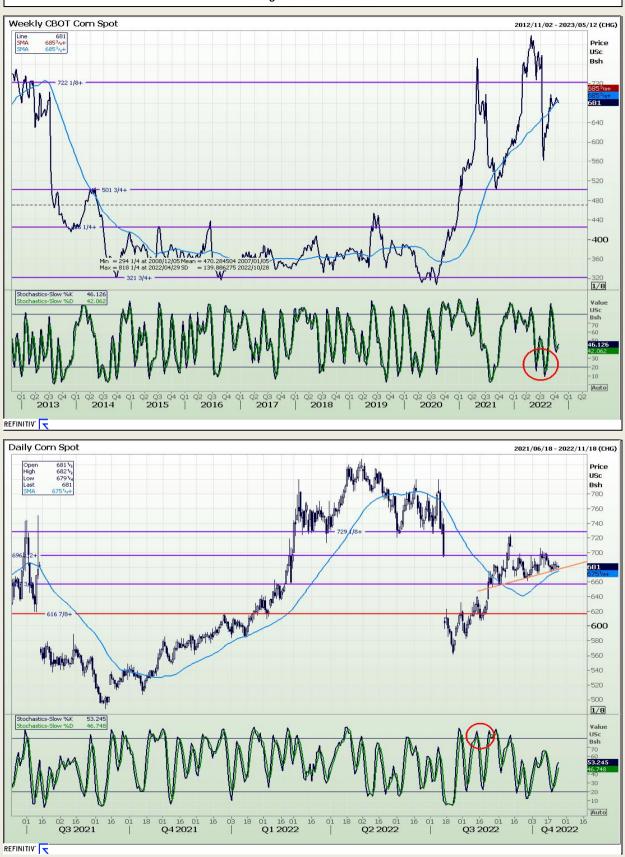

Market Report : 25 October 2022

# **Technical Analysis**

Chicago Board of Trade - Corn

DISCLAIMER: This report has been prepared by GroCapital Financial Services Pty Ltd, a wholly owned subsidiary of AFGRI Operations Limitedis provided to you for information purposes only.GROCAPITAL AND AFGRI hereby certify that the views expressed in this report were obtained from sources which GROCAPITAL AND AFGRI consider to be reliable.GROCAPITAL AND AFGRI do not make any representations or give any guarantees or warranties, expressed or implied, as to the correctness, accuracy or completeness of the report.Neither GROCAPITAL AND AFGRI, nor any affiliate, nor any of their respective officers, directors, partners or employees, shall assume any liability for any losses arising from errors or omissions in the opinions, forecasts or information, irrespective of whether there has been any negligence by GroCapital and AFGRI, their affiliate, or their respective officers, directors, partners or employees, regardless of whether such damages were foreseen or unforeseen. The information contained in this report is confidential and may be subject to legal privilege. This report is not intended to not should it be taken to create any legal relations or contractual relations.