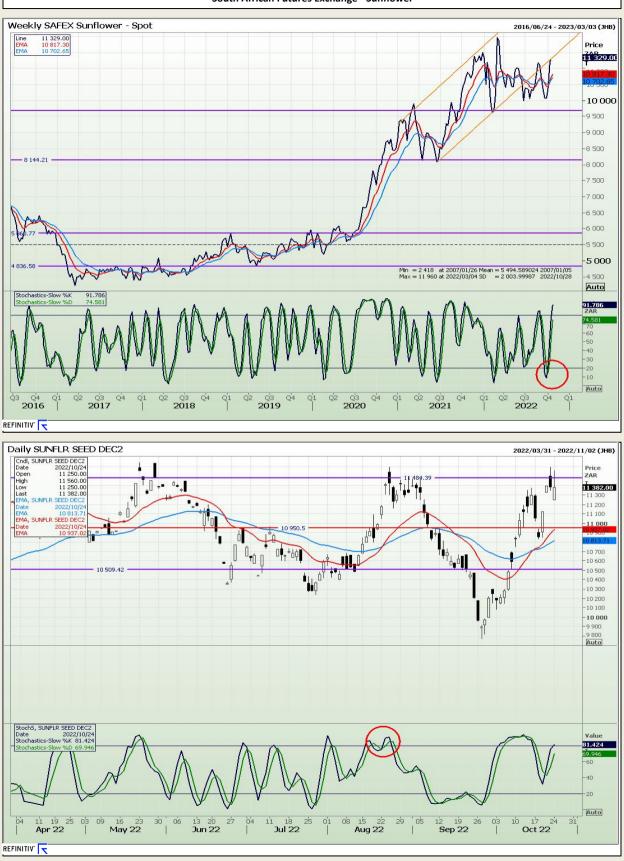

Market Report : 25 October 2022

# **Technical Analysis**

South African Futures Exchange - Sunflower

DISCLAIMER: This report has been prepared by GroCapital Financial Services Pty Ltd, a wholly owned subsidiary of AFGRI Operations Limitedis provided to you for information purposes only.GROCAPITAL AND AFGRI hereby certify that the views expressed in this report were obtained from sources which GROCAPITAL AND AFGRI consider to be reliable.GROCAPITAL AND AFGRI do not make any representations or give any guarantees or warranties, expressed or implied, as to the correctness, accuracy or completeness of the report.Nether GROCAPITAL AND AFGRI, nor any affiliate, nor any of their respective officers, directors, partners or employees, shall assume any liability for any losses arising from errors or omissions in the opinions, forecasts or information, irrespective of whether there has been any negligence by GroCapital and AFGRI, their affiliate, or their respective officers, directors, partners or employees, regardless of whether such damages were foreseen or unforeseen. The information contained in this report is confidential and may be subject to legal privilege. This report is not intended to not should it be taken to create any legal relations or contractual relations.