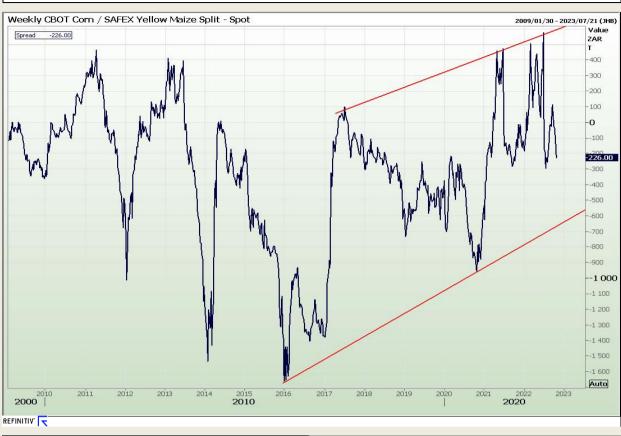

Market Report : 26 October 2022

# **Technical Analysis**

Chicago Board of Trade - Corn

DISCLAIMER: This report has been prepared by GroCapital Financial Services Pty Ltd, a wholly owned subsidiary of AFGRI Operations Limitedis provided to you for information purposes only.GROCAPITAL AND AFGRI hereby certify that the views expressed in this report were obtained from sources which GROCAPITAL AND AFGRI consider to be reliable.GROCAPITAL AND AFGRI do not make any representations or give any guarantees or warranties, expressed or implied, as to the correctness, accuracy or completeness of the report.Neither GROCAPITAL AND AFGRI, nor any affiliate, nor any of their respective officers, directors, partners or employees, shall assume any liability for any losses arising from errors or omissions in the opnions, forecasts or information, irrespective of whether there has been any negligence by GroCapital and AFGRI, their affiliate, or their respective officers, directors, partners or employees, regardless of whether such damages were foreseen or unforeseen. The information contained in this report is confidential and may be subject to legal privilege. This report is not intended to not should it be taken to create any legal relations or contractual relations.