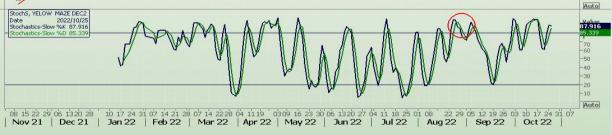

Market Report : 26 October 2022

# **Technical Analysis**

South African Futures Exchange - Maize

DISCLAIMER: This report has been prepared by GroCapital Financial Services Pty Ltd, a wholly owned subsidiary of AFGRI Operations Limitedis provided to you for information purposes only.GROCAPITAL AND AFGRI hereby certify that the views expressed in this report were obtained from sources which GROCAPITAL AND AFGRI consider to be reliable.GROCAPITAL AND AFGRI do not make any representations or give any guarantees or warranties, expressed or implied, as to the correctness, accuracy or completeness of the report.Neither GROCAPITAL AND AFGRI, nor any affiliate, nor any of their respective officers, directors, partners or employees, shall assume any liability for any losses arising from errors or omissions in the opnions, forecasts or information, irrespective of whether there has been any negligence by GroCapital and AFGRI, their affiliate, or their respective officers, directors, partners or employees, regardless of whether such damages were foreseen or unforeseen. The information contained in this report is confidential and may be subject to legal privilege. This report is not intended to not should it be taken to create any legal relations or contractual relations.

# **Technical Analysis**

South African Futures Exchange - Maize Daily WHITE MAIZE DEC2 2021/10/13 - 2022/11/11 (JHB Indi. WHITE MAIZE DEC2 5 363.00 2022/10/25 5 320.00 5 375.00 5 320.00 Ope High ast 5 100 MA HITE MAIZE DEC -5 000 4 900 6400.9 4 800 -4 700 -4 600 4 500 -4 400 -4 300 -4 200 -4 100 -4 000 3 900 -3 800 -3 700 3 600 -3 500 -3 400 3 300 Auto itochS, WHITE MAIZE DEC 2022/10/2 NO 85.189 60 -40 20 Auto 18 oʻz 16 oʻl 17 oʻs 17 oʻl 16 oʻl 16 oʻl 19 oʻs 16 oʻl 17 oʻl 18 oʻl 16 oʻl 16 oʻs 17 oʻl | Nov 21 | Dec 21 | Jan 22 | Feb 22 | Mar 22 | Apr 22 | May 22 | Jun 22 | Jul 22 | Aug 22 | Sep 22 | Oct 22 | REFINITIV' Daily YELOW MAZE DEC2 2021/11/02 - 2022/11/11 (JHB) Cndl, YELOW MAZE DEC2 Date 2022/10/25 Open 5 205.00 5 234.00 ZAR High Low Last 5 251.0 5 205.0 5 234.0 4To+ EMA YELOW MAZE D 2022/10 4 800 4 700 10.1 4 600 ų -11.0\*7 4 400 T-I an a the state of 4 300 4 200 4 100 4 000 3 900 -3 800 3 700 Ļ 3 600 3 500