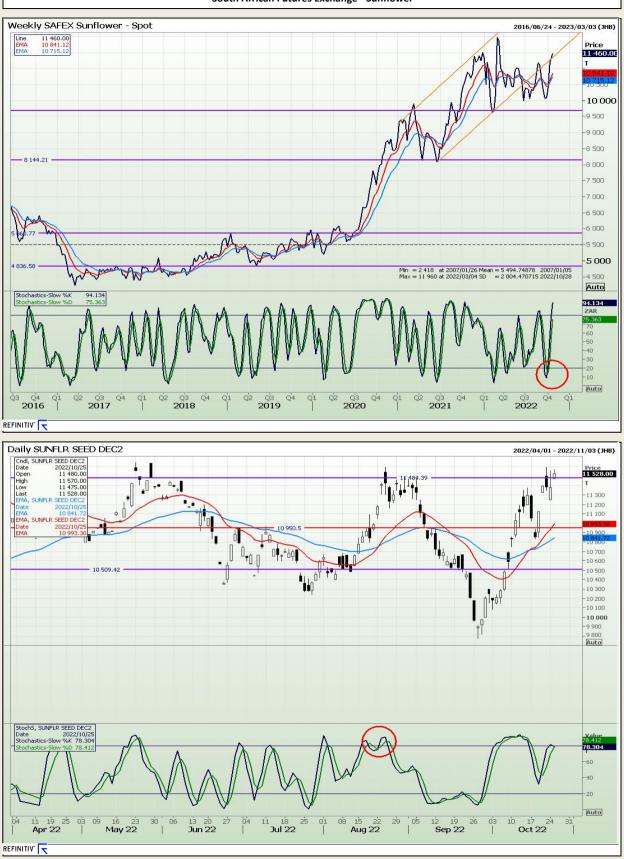

Market Report : 26 October 2022

# **Technical Analysis**

South African Futures Exchange - Sunflower

DISCLAIMER: This report has been prepared by GroCapital Financial Services Pty Ltd, a wholly owned subsidiary of AFGRI Operations Limitedis provided to you for information purposes only.GROCAPITAL AND AFGRI hereby certify that the views expressed in this report were obtained from sources which GROCAPITAL AND AFGRI consider to be reliable.GROCAPITAL AND AFGRI do not make any representations or give any guarantees or warranties, expressed or implied, as to the correctness, accuracy or completeness of the report.NetNether GROCAPITAL AND AFGRI, nor any affiliate, nor any of their respective officers, directors, partners or employees, shall assume any liability for any losses arising from errors or omissions in the opnions, forecasts or information, irrespective of whether there has been any negligence by GroCapital and AFGRI, their affiliate, or their respective officers, directors, partners or employees, regardless of whether such damages were foreseen or unforeseen. The information contained in this report is confidential and may be subject to legal privilege. This report is not intended to not should it be taken to create any legal relations or contractual relations.