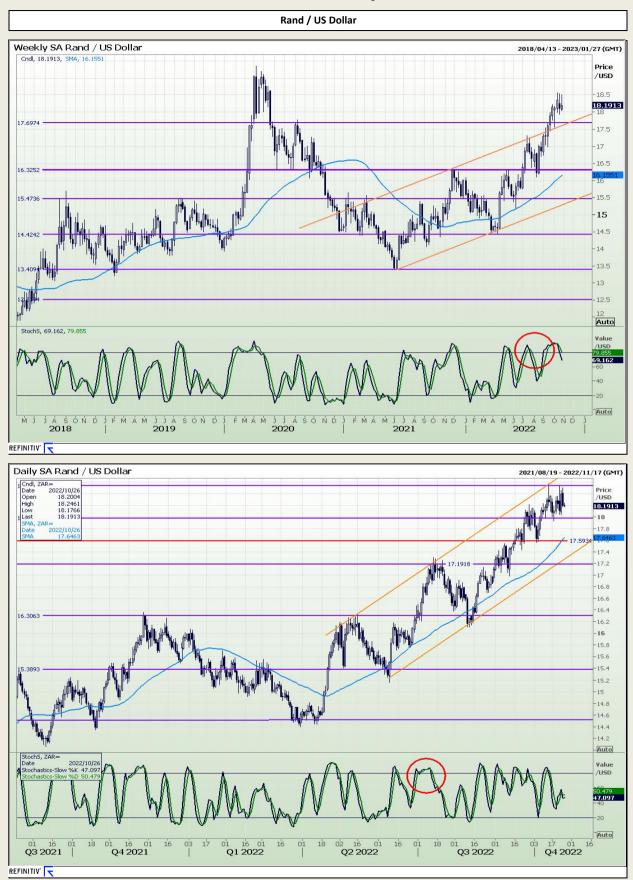

Market Report : 26 October 2022

# **Technical Analysis**

**CBOT / SAFEX Spreads** 

REFINITIV'

DISCLAIMER: This report has been prepared by GroCapital Financial Services Pty Ltd , a wholly owned subsidiary of AFGRI Operations Limitedis provided to you for information purposes only.GROCAPITAL AND AFGRI hereby certify that the views expressed in this report were obtained from sources which GROCAPITAL AND AFGRI consider to be reliable.GROCAPITAL AND AFGRI do not make any representations or give any guarantees or warranties, expressed or implied, as to the correctness, accuracy or completeness of the report. Neither GROCAPITAL AND AFGRI, nor any affiliate, nor any of their respective officers, directors, partners or employees shall assume any liability for any losses arising from errors or omissions in the opinions, forecasts or information, irrespective of whether there has been any negligence by GroCapital and AFGRI, their affiliate, or their espective officers, directors, partners or employees, regardless of whether such damages were foreseen or unforeseen. The information contained in this report is confidential and may be subject to legal privilege. This report is not intended to not should it be taken to create any legal relations or contractual relatio