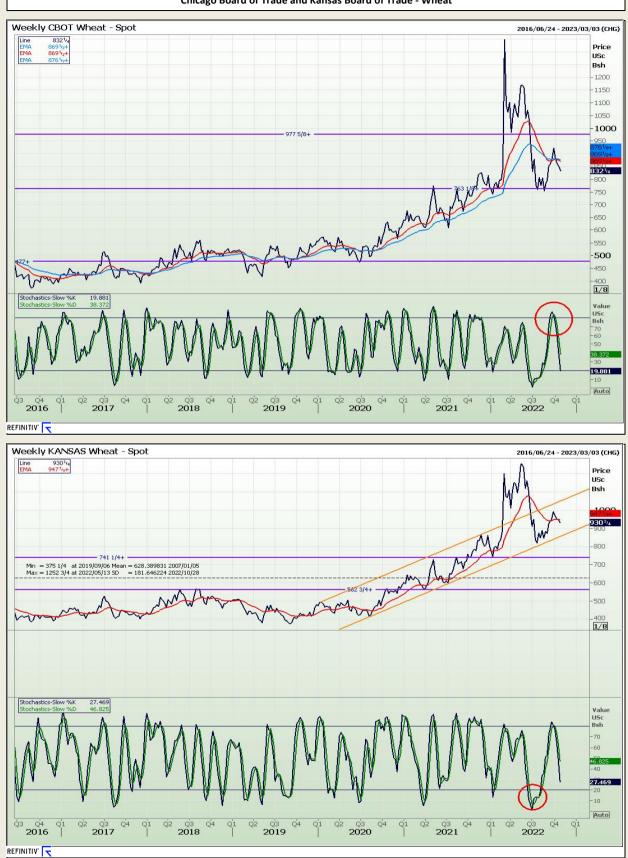

# **Technical Analysis**

Chicago Board of Trade and Kansas Board of Trade - Wheat

DISCLAIMER: This report has been prepared by GroCapital Financial Services Pty Ltd, a wholly owned subsidiary of AFGRI Operations Limitedis provided to you for information purposes only.GROCAPITAL AND AFGRI hereby certify that the views expressed in this report were obtained from sources which GROCAPITAL AND AFGRI consider to be reliable.GROCAPITAL AND AFGRI do not make any representations or give any guarantees or warranties, expressed or implied, as to the correctness, accuracy or completeness of the report.NetNether GROCAPITAL AND AFGRI, nor any affiliate, nor any of their respective officers, directors, partners or omissions in the opinions, forecasts or information, irrespective of whether there has been any negligence by GroCapital and AFGRI, their affiliate, or their respective officers, directors, partners or employees, regardless of whether such damages were foreseen or unforeseen. The information contained in this report is confidential and may be subject to legal privilege. This report is not intended to not should it be taken to create any legal relations or contractual relations.