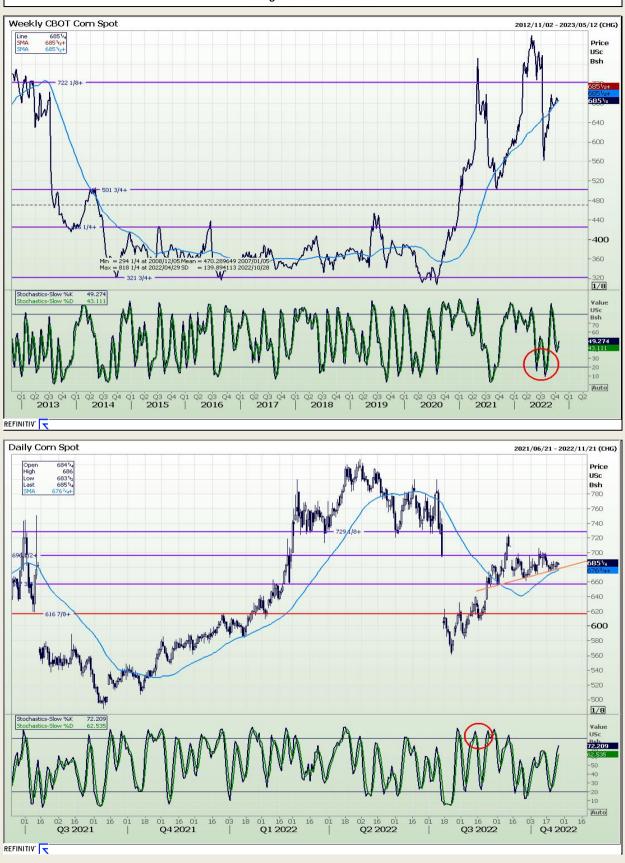

Market Report : 26 October 2022

# **Technical Analysis**

Chicago Board of Trade - Corn

DISCLAIMER: This report has been prepared by GroCapital Financial Services Pty Ltd, a wholly owned subsidiary of AFGRI Operations Limitedis provided to you for information purposes only.GROCAPITAL AND AFGRI hereby certify that the views expressed in this report were obtained from sources which GROCAPITAL AND AFGRI consider to be reliable.GROCAPITAL AND AFGRI do not make any representations or give any guarantees or warranties, expressed or implied, as to the correctness, accuracy or completeness of the report.Neither GROCAPITAL AND AFGRI, nor any affiliate, nor any of their respective officers, directors, partners or employees, shall assume any liability for any losses arising from errors or omissions in the opnions, forecasts or information, irrespective of whether there has been any negligence by GroCapital and AFGRI, their affiliate, or their respective officers, directors, partners or employees, regardless of whether such damages were foreseen or unforeseen. The information contained in this report is confidential and may be subject to legal privilege. This report is not intended to not should it be taken to create any legal relations or contractual relations.