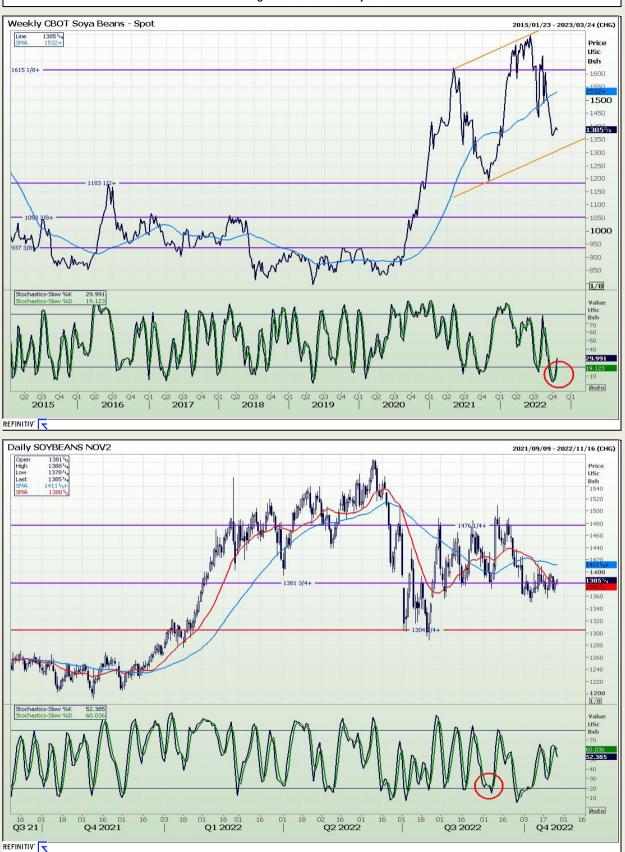

# **Technical Analysis**

Chicago Board of Trade - Soybeans

DISCLAIMER: This report has been prepared by GroCapital Financial Services Pty Ltd, a wholly owned subsidiary of AFGRI Operations Limitedis provided to you for information purposes only.GROCAPITAL AND AFGRI hereby certify that the views expressed in this report were obtained from sources which GROCAPITAL AND AFGRI consider to be reliable.GROCAPITAL AND AFGRI do not make any representations or give any guarantees or warranties, expressed or implied, as to the correctness, accuracy or completeness of the report.Neither GROCAPITAL AND AFGRI, nor any affiliate, nor any of their respective officers, directors, partners or employees, stall assume any liability for any losses arising from errors or omissions in the opinions, forecasts or information, irrespective of whether there has been any negligence by GroCapital and AFGRI, their affiliate, or their respective officers, directors, partners or employees, regardless of whether such damages were foreseen or unforeseen. The information contained in this report is confidential and may be subject to legal privilege. This report is not intended to not should it be taken to create any legal relations or contractual relations.