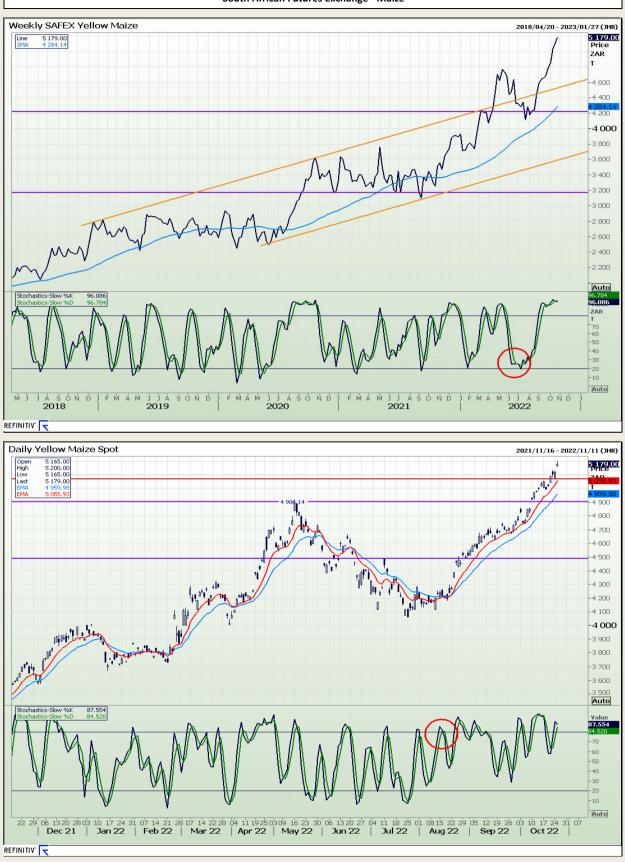

Market Report : 26 October 2022

# **Technical Analysis**

South African Futures Exchange - Maize

DISCLAIMER: This report has been prepared by GroCapital Financial Services Pty Ltd, a wholly owned subsidiary of AFGRI Operations Limitedis provided to you for information purposes only.GROCAPITAL AND AFGRI hereby certify that the views expressed in this report were obtained from sources which GROCAPITAL AND AFGRI consider to be reliable.GROCAPITAL AND AFGRI do not make any representations or give any guarantees or warranties, expressed or implied, as to the correctness, accuracy or completeness of the report.Neither GROCAPITAL AND AFGRI, nor any affiliate, nor any of their respective officers, directors, partners or employees, shall assume any liability for any losses arising from errors or omissions in the opnions, forecasts or information, irrespective of whether there has been any negligence by GroCapital and AFGRI, their affiliate, or their respective officers, directors, partners or employees, regardless of whether such damages were foreseen or unforeseen. The information contained in this report is confidential and may be subject to legal privilege. This report is not intended to not should it be taken to create any legal relations or contractual relations.