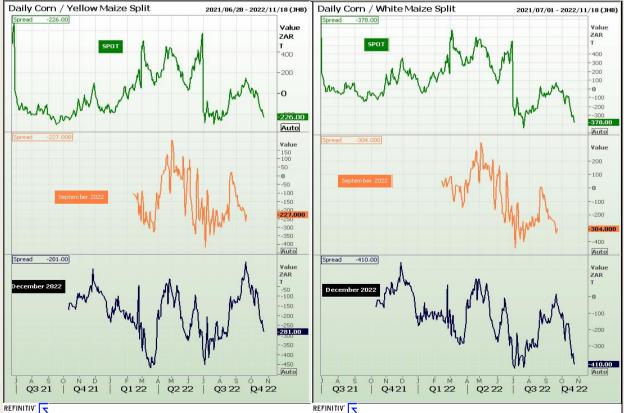

Market Report : 26 October 2022

# **Technical Analysis**

Chicago Board of Trade - Corn

DISCLAIMER: This report has been prepared by GroCapital Financial Services Pty Ltd, a wholly owned subsidiary of AFGRI Operations Limitedis provided to you for information purposes only.GROCAPITAL AND AFGRI hereby certify that the views expressed in this report were obtained from sources which GROCAPITAL AND AFGRI consider to be reliable.GROCAPITAL AND AFGRI do not make any representations or give any guarantees or warranties, expressed or implied, as to the correctness, accuracy or completeness of the report.Neither GROCAPITAL AND AFGRI, nor any affiliate, nor any of their respective officers, directors, partners or employees, shall assume any liability for any losses arising from errors or omissions in the opnions, forecasts or information, irrespective of whether there has been any negligence by GroCapital and AFGRI, their affiliate, or their respective officers, directors, partners or employees, regardless of whether such damages were foreseen or unforeseen. The information contained in this report is confidential and may be subject to legal privilege. This report is not intended to not should it be taken to create any legal relations or contractual relations.