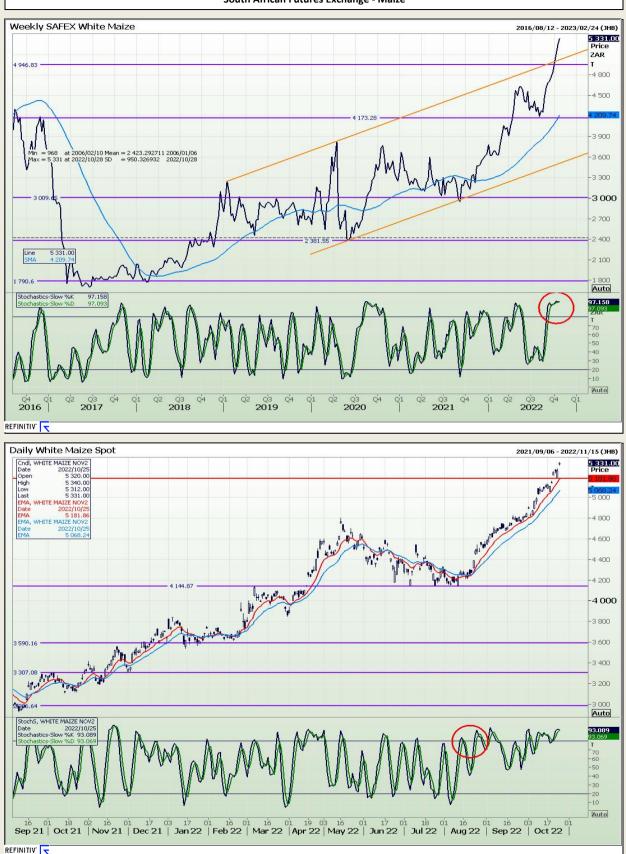

Market Report : 26 October 2022

# **Technical Analysis**

South African Futures Exchange - Maize

DISCLAIMER: This report has been prepared by GroCapital Financial Services Pty Ltd, a wholly owned subsidiary of AFGRI Operations Limitedis provided to you for information purposes only.GROCAPITAL AND AFGRI hereby certify that the views expressed in this report were obtained from sources which GROCAPITAL AND AFGRI consider to be reliable.GROCAPITAL AND AFGRI do not make any representations or give any guarantees or warranties, expressed or implied, as to the correctness, accuracy or completeness of the report.Neither GROCAPITAL AND AFGRI, nor any affiliate, nor any of their respective officers, directors, partners or employees, shall assume any liability for any losses arising from errors or omissions in the opnions, forecasts or information, irrespective of whether there has been any negligence by GroCapital and AFGRI, their affiliate, or their respective officers, directors, partners or employees, regardless of whether such damages were foreseen or unforeseen. The information contained in this report is confidential and may be subject to legal privilege. This report is not intended to not should it be taken to create any legal relations or contractual relations.