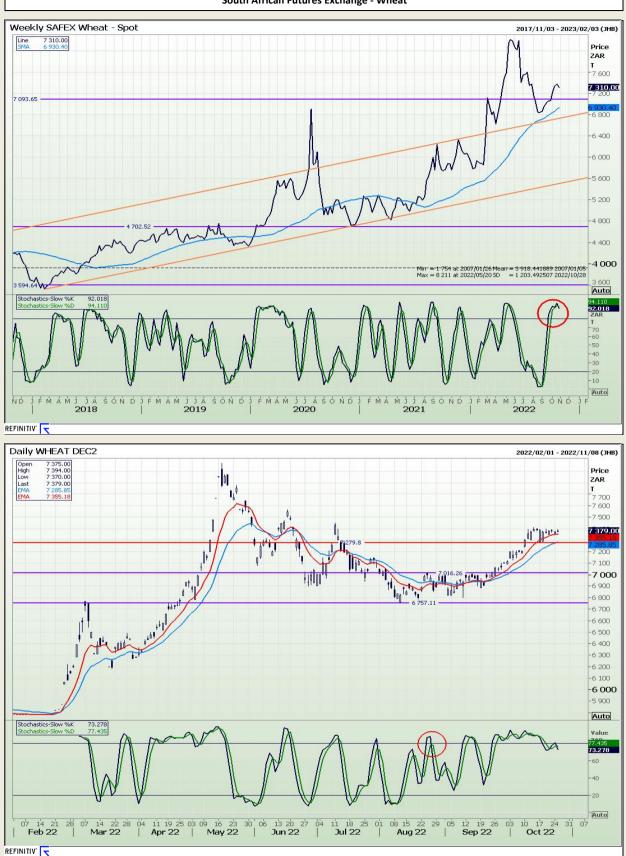

# **Technical Analysis**

South African Futures Exchange - Wheat

DISCLAIMER: This report has been prepared by GroCapital Financial Services Pty Ltd, a wholly owned subsidiary of AFGRI Operations Limitedis provided to you for information purposes only.GROCAPITAL AND AFGRI hereby certify that the views expressed in this report were obtained from sources which GROCAPITAL AND AFGRI consider to be reliable.GROCAPITAL AND AFGRI do not make any representations or give any guarantees or warranties, expressed or implied, as to the correctness, accuracy or completeness of the report.Neither GROCAPITAL AND AFGRI, nor any affiliate, nor any of their respective officers, directors, partners or employees, as any lability for any losses arising from errors or omissions in the opinions, forecasts or information, irrespective of whether there has been any negligence by GroCapital and AFGRI, their affiliate, or their respective officers, directors, partners or employees, regardless of whether such damages were foreseen or unforeseen. The information contained in this report is confidential and may be subject to legal privilege. This report is not intended to not should it be taken to create any legal relations or contractual relations.