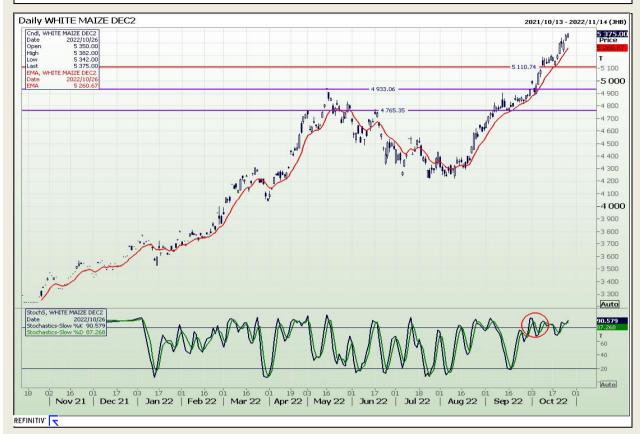

# **Technical Analysis**

South African Futures Exchange - Maize

DISCLAIMER: This report has been prepared by GroCapital Financial Services Pty Ltd, a wholly owned subsidiary of AFGRI Operations Limitedis provided to you for information purposes only.GROCAPITAL AND AFGRI hereby certify that the views expressed in this report were obtained from sources which GROCAPITAL AND AFGRI consider to be reliable.GROCAPITAL AND AFGRI do not make any representations or give any guarantees or warranties, expressed or implied, as to the correctness, accuracy or completeness of the report.Net Horn GROCAPITAL AND AFGRI, nor any of their respective forces, directors, partners or employees, shall assume any liability for any losses arising from errors or omissions in the opinions, forecasts or information, irrespective of whether there has been any negligence by GroCapital and AFGRI, their affiliate, or their respective officers, directors, partners or employees, regardless of whether such damages were foreseen or unforeseen. The information contained in this report is confidential and may be subject to legal privilege. This

Market Report : 27 October 2022

3rd Floor, AFGRI Building 12 Byls Bridge Boulevard Highveld Extension 73