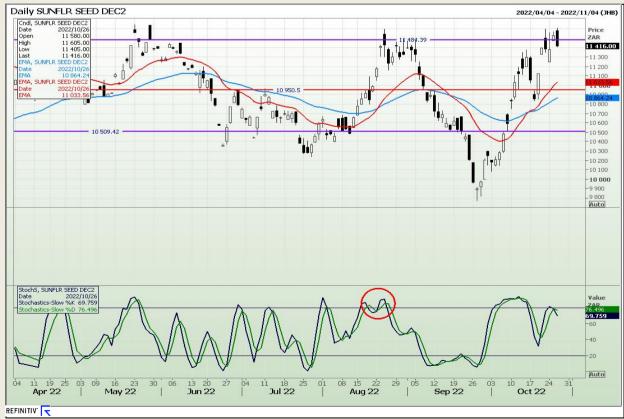

# **Technical Analysis**

South African Futures Exchange - Sunflower

DISCLAIMER: This report has been prepared by GroCapital Financial Services Pty Ltd, a wholly owned subsidiary of AFGRI Operations Limitedis provided to you for information purposes only.GROCAPITAL AND AFGRI hereby certify that the views expressed in this report were obtained from sources which GROCAPITAL AND AFGRI consider to be reliable.GROCAPITAL AND AFGRI do not make any representations or give any guarantees or warranties, expressed or implied, as to the correctness, accuracy or completeness of the report.Neither GROCAPITAL AND AFGRI, nor any affiliate, nor any of their respective officers, directors, partners or employees shall assume any liability for any losses arising from errors or omissions in the opinions, forecasts or information, irrespective of whether there has been any negligence by GroCapital and AFGRI, their affiliate, or their respective officers, directors, partners or employees, regardless of whether such damages were foreseen or unforeseen. The information contained in this report is confidential and may be subject to legal privilege. This