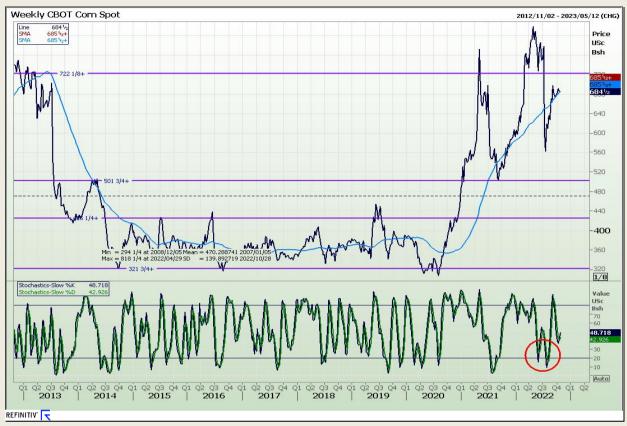

# **Technical Analysis**

Chicago Board of Trade - Corn

DISCLAIMER: This report has been prepared by GroCapital Financial Services Pty Ltd, a wholly owned subsidiary of AFGRI Operations Limitedis provided to you for information purposes only.GROCAPITAL AND AFGRI hereby certify that the views expressed in this report were obtained from sources which GROCAPITAL AND AFGRI consider to be reliable.GROCAPITAL AND AFGRI do not make any representations or give any guarantees or warranties, expressed or implied, as to the correctness, accuracy or completeness of the report.Net here GROCAPITAL AND AFGRI, nor any of their respective officers, directors, partners or employees, shall assume any liability for any losses arising from errors or omissions in the opinions, forecasts or information, irrespective of whether there has been any negligence by GroCapital and AFGRI, their affiliate, or their respective officers, directors, partners or employees, regardless of whether such damages were foreseen or unforeseen. The information contained in this report is confidential and may be subject to legal privilege. This