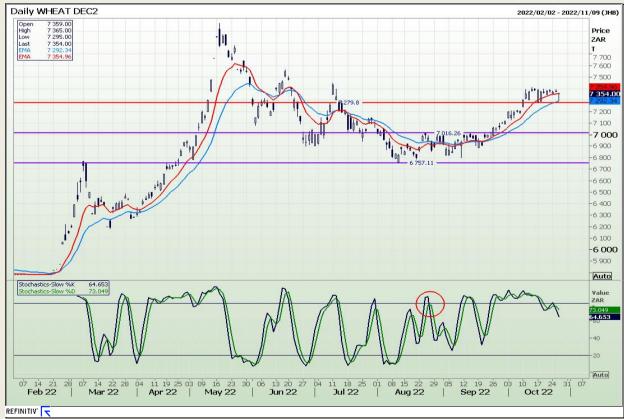

# **Technical Analysis**

South African Futures Exchange - Wheat

DISCLAIMER: This report has been prepared by GroCapital Financial Services Pty Ltd, a wholly owned subsidiary of AFGRI Operations Limitedis provided to you for information purposes only.GROCAPITAL AND AFGRI hereby certify that the views expressed in this report were obtained from sources which GROCAPITAL AND AFGRI consider to be reliable.GROCAPITAL AND AFGRI do not make any representations or give any guarantees or warranties, expressed or implied, as to the correctness, accuracy or completeness of the report.Neither GROCAPITAL AND AFGRI, nor any affiliate, nor any of their respective officers, directors, partners or employees arising from errors or omissions in the opinions, forecasts or information, irrespective of whether there has been any negligence by GroCapital and AFGRI, their affiliate, or their respective officers, directors, partners or employees, regardless of whether such damages were foreseen or unforeseen. The information contained in this report is confidential and may be subject to legal privilege. This report is not intended to not should it be taken to create any legal relations or contractual relations.