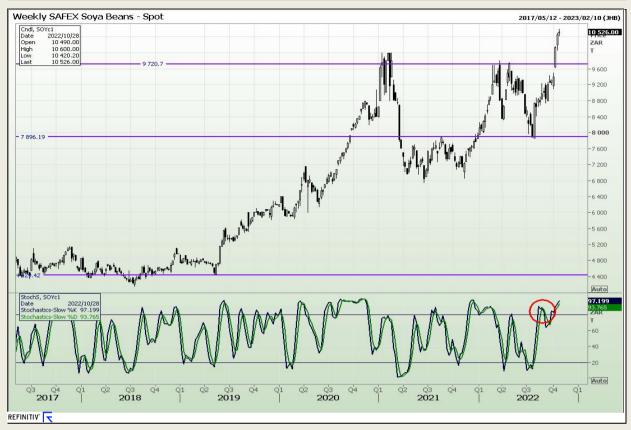

Market Report : 27 October 2022

3rd Floor, AFGRI Building 12 Byls Bridge Boulevard Highveld Extension 73

# **Technical Analysis**

**South African Futures Exchange - Soybeans** 

DISCLAIMER: This report has been prepared by GroCapital Financial Services Pty Ltd, a wholly owned subsidiary of AFGRI Operations Limitedis provided to you for information purposes only.GROCAPITAL AND AFGRI hereby certify that the views expressed in this report were obtained from sources which GROCAPITAL AND AFGRI consider to be reliable.GROCAPITAL AND AFGRI do not make any representations or give any guarantees or warranties, expressed or implied, as to the correctness, accuracy or completeness of the report.Net Hort GROCAPITAL AND AFGRI, nor any of their respective forest, directors, partners or employees shall assume any liability for any losses arising from errors or omissions in the opinions, forecasts or information, irrespective of whether there has been any negligence by GroCapital and AFGRI, their affiliate, or their respective officers, directors, partners or employees, regardless of whether such damages were foreseen or unforeseen. The information contained in this report is confidential and may be subject to legal privilege. This