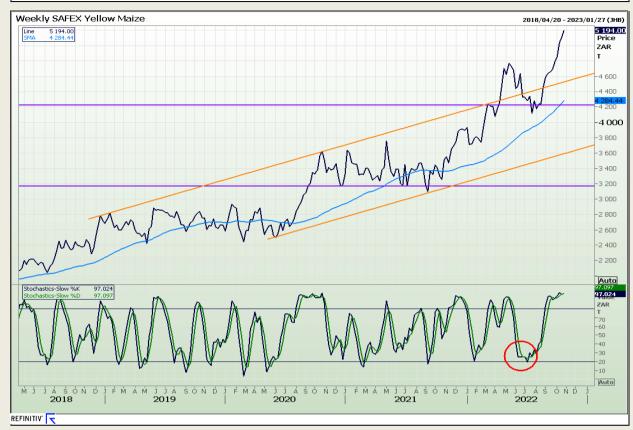

# **Technical Analysis**

South African Futures Exchange - Maize

DISCLAIMER: This report has been prepared by GroCapital Financial Services Pty Ltd, a wholly owned subsidiary of AFGRI Operations Limitedis provided to you for information purposes only.GROCAPITAL AND AFGRI hereby certify that the views expressed in this report were obtained from sources which GROCAPITAL AND AFGRI consider to be reliable.GROCAPITAL AND AFGRI do not make any representations or give any guarantees or warranties, expressed or implied, as to the correctness, accuracy or completeness of the report.Net Horn GROCAPITAL AND AFGRI, nor any of their respective forces, directors, partners or employees, shall assume any liability for any losses arising from errors or omissions in the opinions, forecasts or information, irrespective of whether there has been any negligence by GroCapital and AFGRI, their affiliate, or their respective officers, directors, partners or employees, regardless of whether such damages were foreseen or unforeseen. The information contained in this report is confidential and may be subject to legal privilege. This

Market Report : 27 October 2022

3rd Floor, AFGRI Building 12 Byls Bridge Boulevard Highveld Extension 73