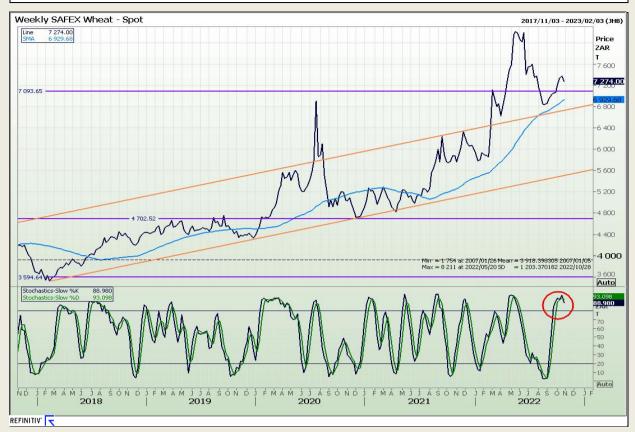

# **Technical Analysis**

South African Futures Exchange - Wheat

DISCLAIMER: This report has been prepared by GroCapital Financial Services Pty Ltd, a wholly owned subsidiary of AFGRI Operations Limitedis provided to you for information purposes only.GROCAPITAL AND AFGRI hereby certify that the views expressed in this report were obtained from sources which GROCAPITAL AND AFGRI consider to be reliable.GROCAPITAL AND AFGRI do not make any representations or give any guarantees or warranties, expressed or implied, as to the correctness, accuracy or completeness of the report.Neither GROCAPITAL AND AFGRI, nor any affiliate, nor any of their respective officers, directors, partners or employees arising from errors or omissions in the opinions, forecasts or information, irrespective of whether there has been any negligence by GroCapital and AFGRI, their affiliate, or their respective officers, directors, partners or employees, regardless of whether such damages were foreseen or unforeseen. The information contained in this report is confidential and may be subject to legal privilege. This report is not intended to not should it be taken to create any legal relations or contractual relations.

Market Report : 27 October 2022

3rd Floor, AFGRI Building 12 Byls Bridge Boulevard Highveld Extension 73