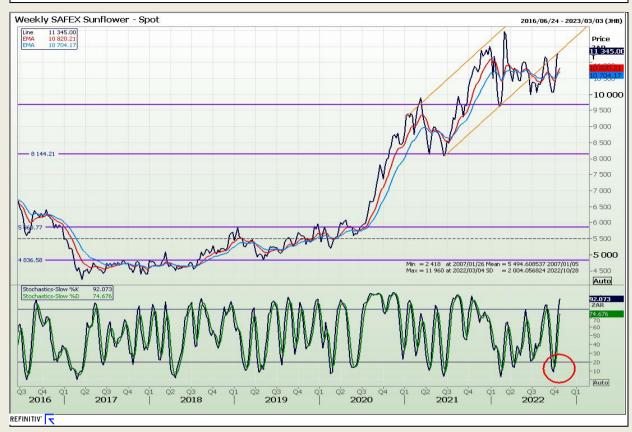

Market Report : 27 October 2022

3rd Floor, AFGRI Building 12 Byls Bridge Boulevard Highveld Extension 73

# **Technical Analysis**

South African Futures Exchange - Sunflower

DISCLAIMER: This report has been prepared by GroCapital Financial Services Pty Ltd, a wholly owned subsidiary of AFGRI Operations Limitedis provided to you for information purposes only.GROCAPITAL AND AFGRI hereby certify that the views expressed in this report were obtained from sources which GROCAPITAL AND AFGRI consider to be reliable.GROCAPITAL AND AFGRI do not make any representations or give any guarantees or warranties, expressed or implied, as to the correctness, accuracy or completeness of the report.Neither GROCAPITAL AND AFGRI, nor any affiliate, nor any of their respective officers, directors, partners or employees shall assume any liability for any losses arising from errors or omissions in the opinions, forecasts or information, irrespective of whether there has been any negligence by GroCapital and AFGRI, their affiliate, or their respective officers, directors, partners or employees, regardless of whether such damages were foreseen or unforeseen. The information contained in this report is confidential and may be subject to legal privilege. This