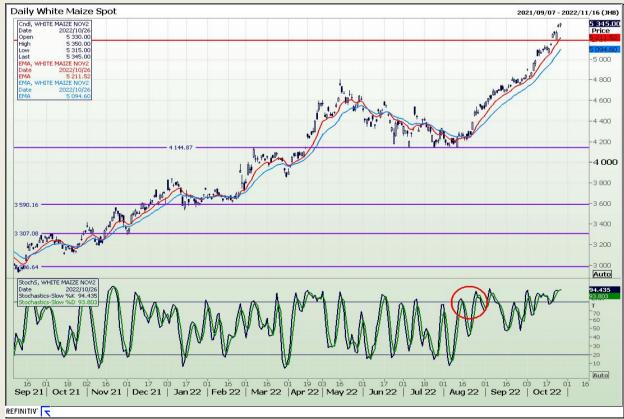

# **Technical Analysis**

South African Futures Exchange - Maize

DISCLAIMER: This report has been prepared by GroCapital Financial Services Pty Ltd, a wholly owned subsidiary of AFGRI Operations Limitedis provided to you for information purposes only.GROCAPITAL AND AFGRI hereby certify that the views expressed in this report were obtained from sources which GROCAPITAL AND AFGRI consider to be reliable.GROCAPITAL AND AFGRI do not make any representations or give any guarantees or warranties, expressed or implied, as to the correctness, accuracy or completeness of the report.Weither GROCAPITAL AND AFGRI, nor any affiliate, nor any of their respective officers, directors, partners or employees, shall assume any liability for any losses arising from errors or omissions in the opinions, forecasts or information, irrespective of whether there has been any negligence by GroCapital and AFGRI, their affiliate, or their respective officers, directors, partners or employees, regardless of whether such damages were foreseen or unforeseen. The information contained in this report is confidential and may be subject to legal privilege. This report is not intended to not should it be taken to create any legal relations or contractual relations.

Market Report : 27 October 2022

3rd Floor, AFGRI Building 12 Byls Bridge Boulevard Highveld Extension 73