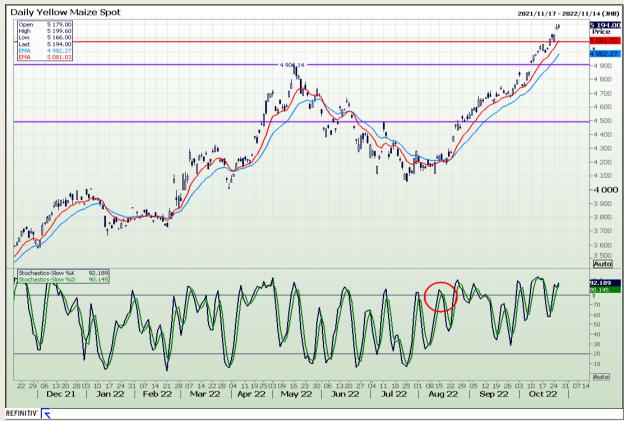

# **Technical Analysis**

South African Futures Exchange - Maize

DISCLAIMER: This report has been prepared by GroCapital Financial Services Pty Ltd, a wholly owned subsidiary of AFGRI Operations Limitedis provided to you for information purposes only.GROCAPITAL AND AFGRI hereby certify that the views expressed in this report were obtained from sources which GROCAPITAL AND AFGRI consider to be reliable.GROCAPITAL AND AFGRI do not make any representations or give any guarantees or warranties, expressed or implied, as to the correctness, accuracy or completeness of the report.Net Horn GROCAPITAL AND AFGRI, nor any of their respective forces, directors, partners or employees, shall assume any liability for any losses arising from errors or omissions in the opinions, forecasts or information, irrespective of whether there has been any negligence by GroCapital and AFGRI, their affiliate, or their respective officers, directors, partners or employees, regardless of whether such damages were foreseen or unforeseen. The information contained in this report is confidential and may be subject to legal privilege. This

Market Report : 27 October 2022

3rd Floor, AFGRI Building 12 Byls Bridge Boulevard Highveld Extension 73