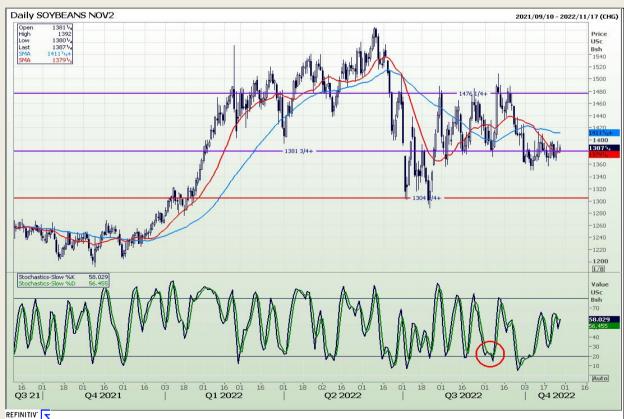

Market Report : 27 October 2022

3rd Floor, AFGRI Building 12 Byls Bridge Boulevard Highveld Extension 73

# **Technical Analysis**

Chicago Board of Trade - Soybeans

DISCLAIMER: This report has been prepared by GroCapital Financial Services Pty Ltd, a wholly owned subsidiary of AFGRI Operations Limitedis provided to you for information purposes only.GROCAPITAL AND AFGRI hereby certify that the views expressed in this report were obtained from sources which GROCAPITAL AND AFGRI consider to be reliable.GROCAPITAL AND AFGRI do not make any representations or give any guarantees or warranties, expressed or implied, as to the correctness, accuracy or completeness of the report.Neither GROCAPITAL AND AFGRI, nor any offiliate, nor any of their respective officers, directors, partners or employees, shall assume any liability for any losses arising from errors or omissions in the opinions, forecasts or information, irrespective of whether there has been any negligence by GroCapital and AFGRI, their affiliate, or their respective officers, directors, partners or employees, regardless of whether such damages were foreseen or unforeseen. The information contained in this report is confidential and may be subject to legal privilege. This