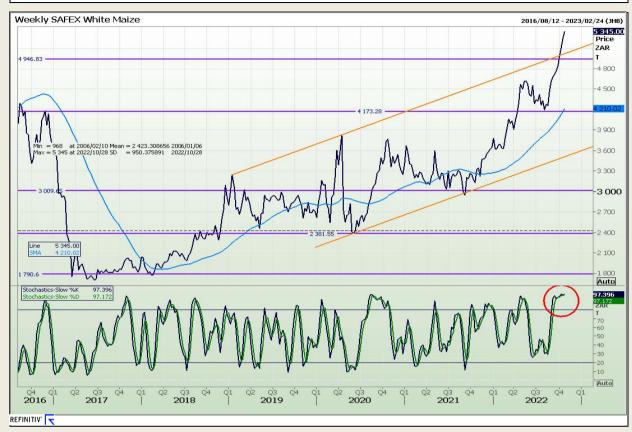

# **Technical Analysis**

South African Futures Exchange - Maize

DISCLAIMER: This report has been prepared by GroCapital Financial Services Pty Ltd, a wholly owned subsidiary of AFGRI Operations Limitedis provided to you for information purposes only.GROCAPITAL AND AFGRI hereby certify that the views expressed in this report were obtained from sources which GROCAPITAL AND AFGRI consider to be reliable.GROCAPITAL AND AFGRI do not make any representations or give any guarantees or warranties, expressed or implied, as to the correctness, accuracy or completeness of the report.Weither GROCAPITAL AND AFGRI, nor any affiliate, nor any of their respective officers, directors, partners or employees, shall assume any liability for any losses arising from errors or omissions in the opinions, forecasts or information, irrespective of whether there has been any negligence by GroCapital and AFGRI, their affiliate, or their respective officers, directors, partners or employees, regardless of whether such damages were foreseen or unforeseen. The information contained in this report is confidential and may be subject to legal privilege. This report is not intended to not should it be taken to create any legal relations or contractual relations.