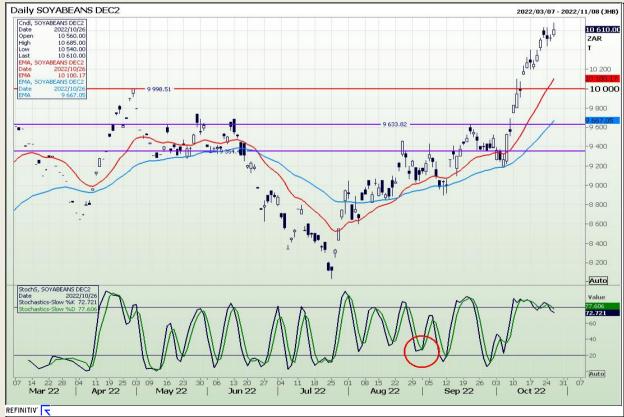

Market Report : 27 October 2022

3rd Floor, AFGRI Building 12 Byls Bridge Boulevard Highveld Extension 73

# **Technical Analysis**

**South African Futures Exchange - Soybeans** 

DISCLAIMER: This report has been prepared by GroCapital Financial Services Pty Ltd, a wholly owned subsidiary of AFGRI Operations Limitedis provided to you for information purposes only.GROCAPITAL AND AFGRI hereby certify that the views expressed in this report were obtained from sources which GROCAPITAL AND AFGRI consider to be reliable.GROCAPITAL AND AFGRI do not make any representations or give any guarantees or warranties, expressed or implied, as to the correctness, accuracy or completeness of the report.Net Hort GROCAPITAL AND AFGRI, nor any of their respective forest, directors, partners or employees shall assume any liability for any losses arising from errors or omissions in the opinions, forecasts or information, irrespective of whether there has been any negligence by GroCapital and AFGRI, their affiliate, or their respective officers, directors, partners or employees, regardless of whether such damages were foreseen or unforeseen. The information contained in this report is confidential and may be subject to legal privilege. This