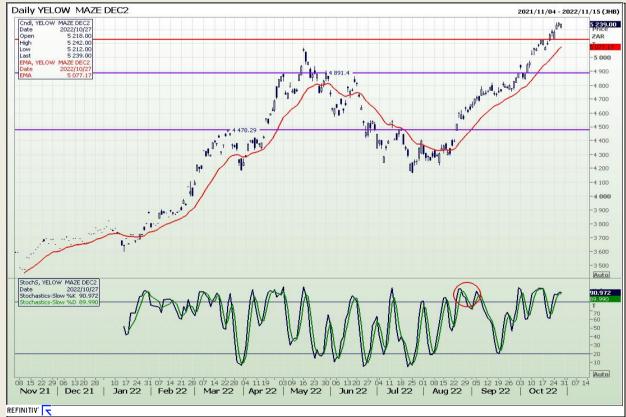

# **Technical Analysis**

South African Futures Exchange - Maize

DISCLAIMER: This report has been prepared by GroCapital Financial Services Pty Ltd, a wholly owned subsidiary of AFGRI Operations Limitedis provided to you for information purposes only.GROCAPITAL AND AFGRI hereby certify that the views expressed in this report were obtained from sources which GROCAPITAL AND AFGRI consider to be reliable.GROCAPITAL AND AFGRI do not make any representations or give any guarantees or warranties, expressed or implied, as to the correctness, accuracy or completeness of the report.Net Horn GROCAPITAL AND AFGRI, nor any of their respective forces, directors, partners or employees, shall assume any liability for any losses arising from errors or omissions in the opinions, forecasts or information, irrespective of whether there has been any negligence by GroCapital and AFGRI, their affiliate, or their respective officers, directors, partners or employees, regardless of whether such damages were foreseen or unforeseen. The information contained in this report is confidential and may be subject to legal privilege. This

Market Report : 28 October 2022

3rd Floor, AFGRI Building 12 Byls Bridge Boulevard Highveld Extension 73