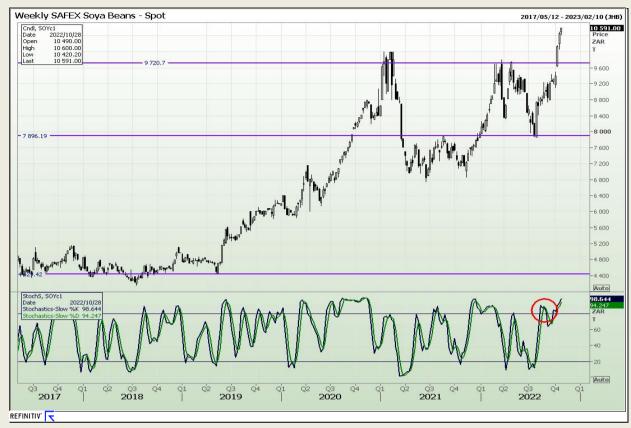

Market Report : 28 October 2022

3rd Floor, AFGRI Building 12 Byls Bridge Boulevard Highveld Extension 73

# **Technical Analysis**

**South African Futures Exchange - Soybeans** 

DISCLAIMER: This report has been prepared by GroCapital Financial Services Pty Ltd, a wholly owned subsidiary of AFGRI Operations Limitedis provided to you for information purposes only.GROCAPITAL AND AFGRI hereby certify that the views expressed in this report were obtained from sources which GROCAPITAL AND AFGRI consider to be reliable GROCAPITAL AND AFGRI do not make any representations or give any guarantees or warranties, expressed or implied, as to the correctness, accuracy or completeness of the report.Neither GROCAPITAL AND AFGRI, nor any affiliate, nor any of their respective officers, directors, partners or employees, shall assume any liability for any losses arising from errors or omissions in the opinions, forecasts or information, irrespective of whether there has been any negligence by GroCapital and AFGRI, their affiliate, or their respective officers, directors, partners or employees, regardless of whether such damages were foreseen or unforeseen. The information contained in this report is confidential and may be subject to legal privilege. This report is not intended to not should it be taken to create any legal relations or contractual relations.