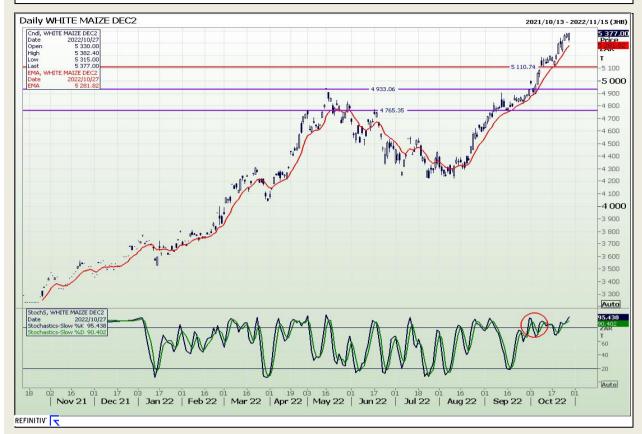

# **Technical Analysis**

South African Futures Exchange - Maize

DISCLAIMER: This report has been prepared by GroCapital Financial Services Pty Ltd, a wholly owned subsidiary of AFGRI Operations Limitedis provided to you for information purposes only.GROCAPITAL AND AFGRI hereby certify that the views expressed in this report were obtained from sources which GROCAPITAL AND AFGRI consider to be reliable.GROCAPITAL AND AFGRI do not make any representations or give any guarantees or warranties, expressed or implied, as to the correctness, accuracy or completeness of the report.Net Hort GROCAPITAL AND AFGRI, nor any of their respective officers, directors, partners or employees shall assume any liability for any losses arising from errors or omissions in the opinions, forecasts or information, irrespective of whether there has been any negligence by GroCapital and AFGRI, their affiliate, or their respective officers, directors, partners or employees, regardless of whether such damages were foreseen or unforeseen. The information contained in this report is confidential and may be subject to legal privilege. This

Market Report : 28 October 2022

3rd Floor, AFGRI Building 12 Byls Bridge Boulevard Highveld Extension 73