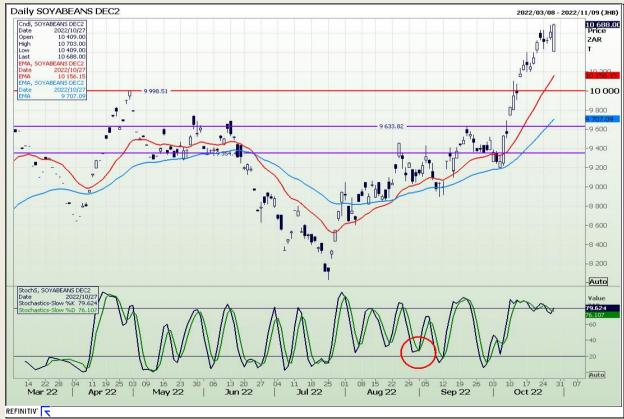

Market Report : 28 October 2022

3rd Floor, AFGRI Building 12 Byls Bridge Boulevard Highveld Extension 73

# **Technical Analysis**

Chicago Board of Trade - Soybeans

DISCLAIMER: This report has been prepared by GroCapital Financial Services Pty Ltd, a wholly owned subsidiary of AFGRI Operations Limitedis provided to you for information purposes only.GROCAPITAL AND AFGRI hereby certify that the views expressed in this report were obtained from sources which GROCAPITAL AND AFGRI consider to be reliable.GROCAPITAL AND AFGRI do not make any representations or give any guarantees or warranties, expressed or implied, as to the correctness, accuracy or completeness of the report.Net here GROCAPITAL AND AFGRI, nor any of their respective officers, directors, partners or employees shall assume any liability for any losses arising from errors or omissions in the opinions, forecasts or information, irrespective of whether there has been any negligence by GroCapital and AFGRI, their affiliate, or their respective officers, directors, partners or employees, regardless of whether such damages were foreseen or unforeseen. The information contained in this report is confidential and may be subject to legal privilege. This