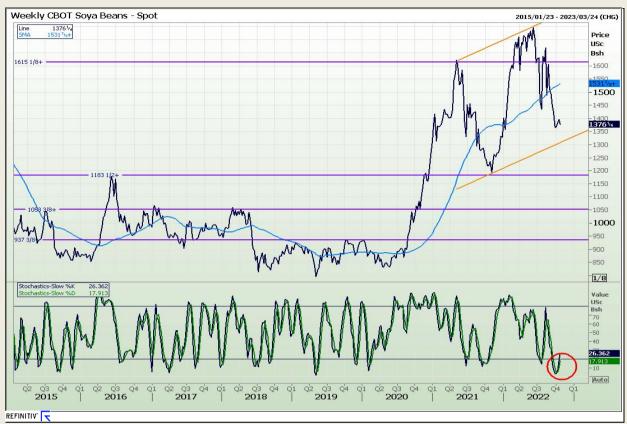

# **Technical Analysis**

Chicago Board of Trade - Soybeans

DISCLAIMER: This report has been prepared by GroCapital Financial Services Pty Ltd, a wholly owned subsidiary of AFGRI Operations Limitedis provided to you for information purposes only.GROCAPITAL AND AFGRI hereby certify that the views expressed in this report were obtained from sources which GROCAPITAL AND AFGRI consider to be reliable.GROCAPITAL AND AFGRI do not make any representations or give any guarantees or warranties, expressed or implied, as to the correctness, accuracy or completeness of the report.Net here GROCAPITAL AND AFGRI, nor any of their respective officers, directors, partners or employees shall assume any liability for any losses arising from errors or omissions in the opinions, forecasts or information, irrespective of whether there has been any negligence by GroCapital and AFGRI, their affiliate, or their respective officers, directors, partners or employees, regardless of whether such damages were foreseen or unforeseen. The information contained in this report is confidential and may be subject to legal privilege. This