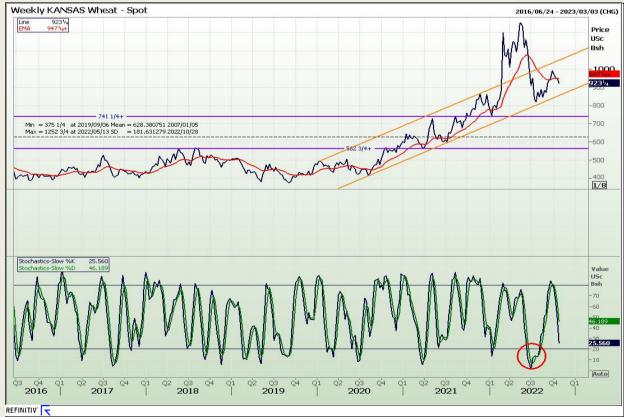

# **Technical Analysis**

Chicago Board of Trade and Kansas Board of Trade - Wheat

DISCLAIMER: This report has been prepared by GroCapital Financial Services Pty Ltd, a wholly owned subsidiary of AFGRI Operations Limitedis provided to you for information purposes only.GROCAPITAL AND AFGRI hereby certify that the views expressed in this report were obtained from sources which GROCAPITAL AND AFGRI consider to be reliable.GROCAPITAL AND AFGRI do not make any representations or give any guarantees or warranties, expressed or implied, as to the correctness, accuracy or completeness of the report.Neither GROCAPITAL AND AFGRI, nor any offiliate, nor any of their respective officers, directors, partners or employees, shall assume any liability for any losses arising from errors or omissions in the opinions, forecasts or information, irrespective of whether there has been any negligence by GroCapital and AFGRI, their affiliate, or their respective officers, directors, partners or employees, regardless of whether such damages were foreseen or unforeseen. The information contained in this report is confidential and may be subject to legal privilege. This

Market Report : 28 October 2022

3rd Floor, AFGRI Building 12 Byls Bridge Boulevard Highveld Extension 73