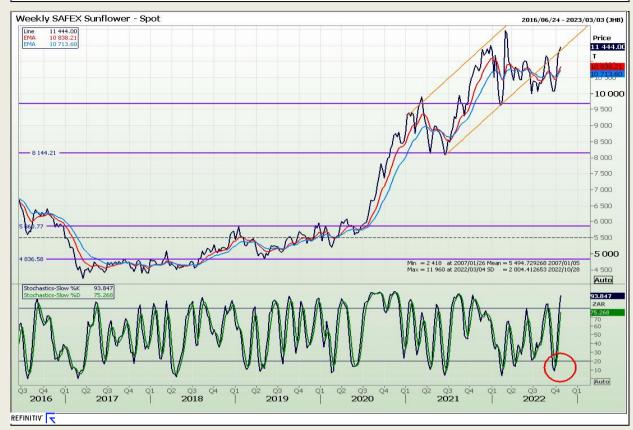

Market Report : 28 October 2022

3rd Floor, AFGRI Building 12 Byls Bridge Boulevard Highveld Extension 73

# **Technical Analysis**

South African Futures Exchange - Sunflower

DISCLAIMER: This report has been prepared by GroCapital Financial Services Pty Ltd, a wholly owned subsidiary of AFGRI Operations Limitedis provided to you for information purposes only.GROCAPITAL AND AFGRI hereby certify that the views expressed in this report were obtained from sources which GROCAPITAL AND AFGRI consider to be reliable.GROCAPITAL AND AFGRI do not make any representations or give any guarantees or warranties, expressed or implied, as to the correctness, accuracy or completeness of the report.Net Hort GROCAPITAL AND AFGRI, nor any of their respective forest, directors, partners or employees shall assume any liability for any losses arising from errors or omissions in the opinions, forecasts or information, irrespective of whether there has been any negligence by GroCapital and AFGRI, their affiliate, or their respective officers, directors, partners or employees, regardless of whether such damages were foreseen or unforeseen. The information contained in this report is confidential and may be subject to legal privilege. This