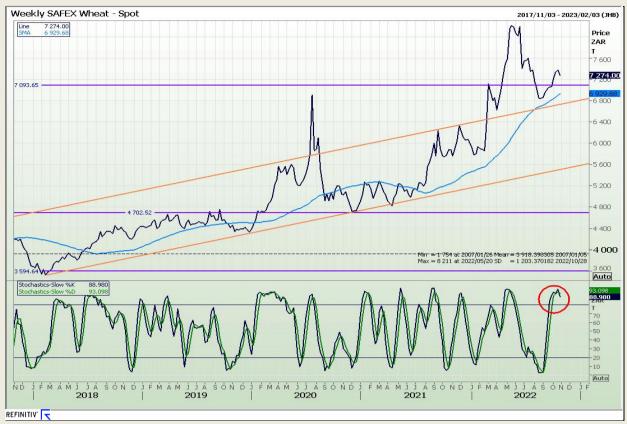

# **Technical Analysis**

South African Futures Exchange - Wheat

DISCLAIMER: This report has been prepared by GroCapital Financial Services Pty Ltd, a wholly owned subsidiary of AFGRI Operations Limitedis provided to you for information purposes only.GROCAPITAL AND AFGRI hereby certify that the views expressed in this report were obtained from sources which GROCAPITAL AND AFGRI consider to be reliable.GROCAPITAL AND AFGRI do not make any representations or give any guarantees or warranties, expressed or implied, as to the correctness, accuracy or completeness of the report.Net Hort GROCAPITAL AND AFGRI, nor any of their respective forest, directors, partners or employees shall assume any liability for any losses arising from errors or omissions in the opinions, forecasts or information, irrespective of whether there has been any negligence by GroCapital and AFGRI, their affiliate, or their respective officers, directors, partners or employees, regardless of whether such damages were foreseen or unforeseen. The information contained in this report is confidential and may be subject to legal privilege. This

Market Report : 28 October 2022

3rd Floor, AFGRI Building 12 Byls Bridge Boulevard Highveld Extension 73