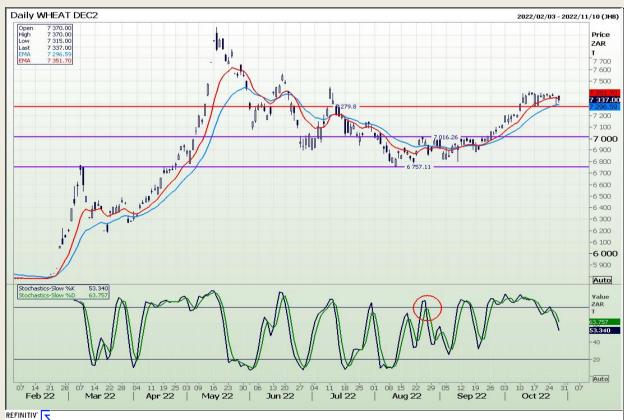

# **Technical Analysis**

South African Futures Exchange - Wheat

DISCLAIMER: This report has been prepared by GroCapital Financial Services Pty Ltd, a wholly owned subsidiary of AFGRI Operations Limitedis provided to you for information purposes only.GROCAPITAL AND AFGRI hereby certify that the views expressed in this report were obtained from sources which GROCAPITAL AND AFGRI consider to be reliable.GROCAPITAL AND AFGRI do not make any representations or give any guarantees or warranties, expressed or implied, as to the correctness, accuracy or completeness of the report.Net Hort GROCAPITAL AND AFGRI, nor any of their respective forest, directors, partners or employees shall assume any liability for any losses arising from errors or omissions in the opinions, forecasts or information, irrespective of whether there has been any negligence by GroCapital and AFGRI, their affiliate, or their respective officers, directors, partners or employees, regardless of whether such damages were foreseen or unforeseen. The information contained in this report is confidential and may be subject to legal privilege. This