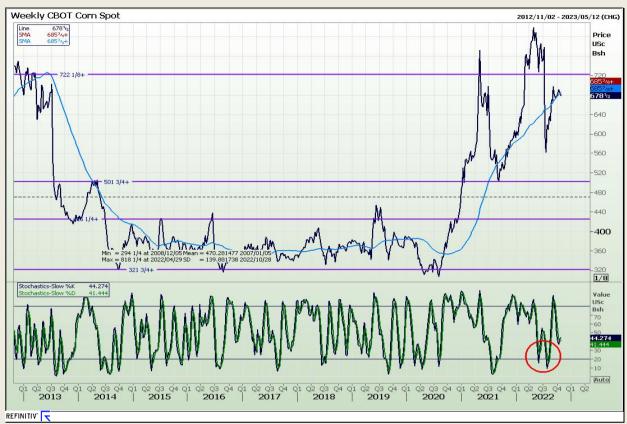

# **Technical Analysis**

Chicago Board of Trade - Corn

DISCLAIMER: This report has been prepared by GroCapital Financial Services Pty Ltd, a wholly owned subsidiary of AFGRI Operations Limitedis provided to you for information purposes only.GROCAPITAL AND AFGRI hereby certify that the views expressed in this report were obtained from sources which GROCAPITAL AND AFGRI consider to be reliable.GROCAPITAL AND AFGRI do not make any representations or give any guarantees or warranties, expressed or implied, as to the correctness, accuracy or completeness of the report.Net Hort GROCAPITAL AND AFGRI, nor any of their respective officers, directors, partners or employees shall assume any liability for any losses arising from errors or omissions in the opinions, forecasts or information, irrespective of whether there has been any negligence by GroCapital and AFGRI, their affiliate, or their respective officers, directors, partners or employees, regardless of whether such damages were foreseen or unforeseen. The information contained in this report is confidential and may be subject to legal privilege. This