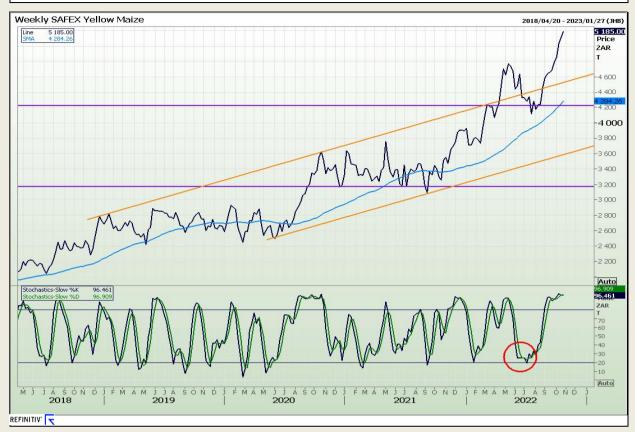

# **Technical Analysis**

South African Futures Exchange - Maize

DISCLAIMER: This report has been prepared by GroCapital Financial Services Pty Ltd, a wholly owned subsidiary of AFGRI Operations Limitedis provided to you for information purposes only.GROCAPITAL AND AFGRI hereby certify that the views expressed in this report were obtained from sources which GROCAPITAL AND AFGRI consider to be reliable.GROCAPITAL AND AFGRI do not make any representations or give any guarantees or warranties, expressed or implied, as to the correctness, accuracy or completeness of the report.Net Hort GROCAPITAL AND AFGRI, nor any of their respective officers, directors, partners or employees shall assume any liability for any losses arising from errors or omissions in the opinions, forecasts or information, irrespective of whether there has been any negligence by GroCapital and AFGRI, their affiliate, or their respective officers, directors, partners or employees, regardless of whether such damages were foreseen or unforeseen. The information contained in this report is confidential and may be subject to legal privilege. This

Market Report: 28 October 2022

3rd Floor, AFGRI Building 12 Byls Bridge Boulevard Highveld Extension 73