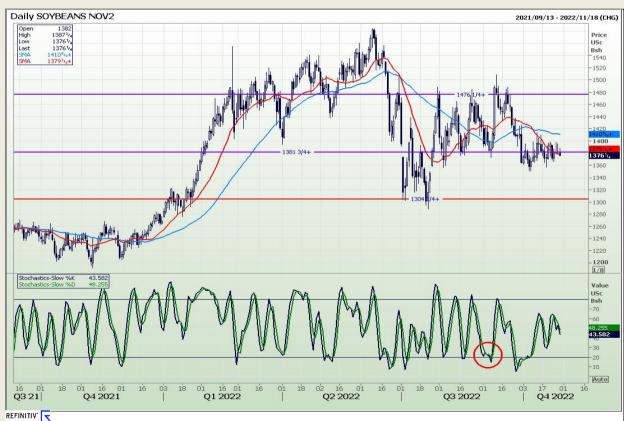

Market Report : 28 October 2022

3rd Floor, AFGRI Building 12 Byls Bridge Boulevard Highveld Extension 73

# **Technical Analysis**

Chicago Board of Trade - Soybeans

DISCLAIMER: This report has been prepared by GroCapital Financial Services Pty Ltd, a wholly owned subsidiary of AFGRI Operations Limitedis provided to you for information purposes only.GROCAPITAL AND AFGRI hereby certify that the views expressed in this report were obtained from sources which GROCAPITAL AND AFGRI consider to be reliable.GROCAPITAL AND AFGRI do not make any representations or give any guarantees or warranties, expressed or implied, as to the correctness, accuracy or completeness of the report.Net here GROCAPITAL AND AFGRI, nor any of their respective officers, directors, partners or employees shall assume any liability for any losses arising from errors or omissions in the opinions, forecasts or information, irrespective of whether there has been any negligence by GroCapital and AFGRI, their affiliate, or their respective officers, directors, partners or employees, regardless of whether such damages were foreseen or unforeseen. The information contained in this report is confidential and may be subject to legal privilege. This