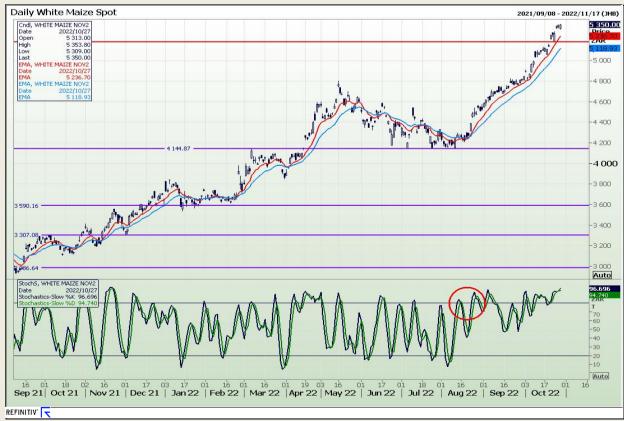

# **Technical Analysis**

South African Futures Exchange - Maize

DISCLAIMER: This report has been prepared by GroCapital Financial Services Pty Ltd, a wholly owned subsidiary of AFGRI Operations Limitedis provided to you for information purposes only.GROCAPITAL AND AFGRI hereby certify that the views expressed in this report were obtained from sources which GROCAPITAL AND AFGRI consider to be reliable.GROCAPITAL AND AFGRI do not make any representations or give any guarantees or warranties, expressed or implied, as to the correctness, accuracy or completeness of the report.Net Horn GROCAPITAL AND AFGRI, nor any of their respective forces, directors, partners or employees, shall assume any liability for any losses arising from errors or omissions in the opinions, forecasts or information, irrespective of whether there has been any negligence by GroCapital and AFGRI, their affiliate, or their respective officers, directors, partners or employees, regardless of whether such damages were foreseen or unforeseen. The information contained in this report is confidential and may be subject to legal privilege. This

Market Report : 28 October 2022

3rd Floor, AFGRI Building 12 Byls Bridge Boulevard Highveld Extension 73