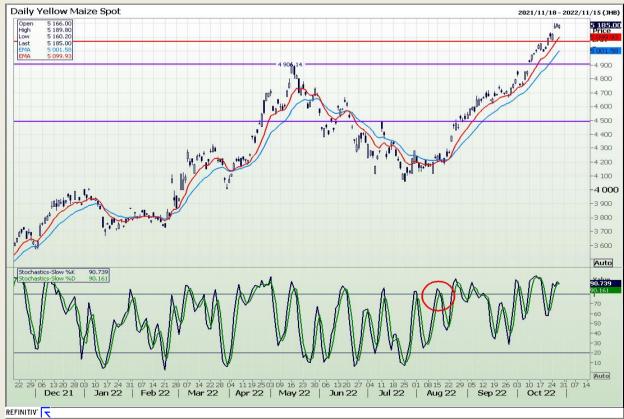

# **Technical Analysis**

South African Futures Exchange - Maize

DISCLAIMER: This report has been prepared by GroCapital Financial Services Pty Ltd, a wholly owned subsidiary of AFGRI Operations Limitedis provided to you for information purposes only.GROCAPITAL AND AFGRI hereby certify that the views expressed in this report were obtained from sources which GROCAPITAL AND AFGRI consider to be reliable.GROCAPITAL AND AFGRI do not make any representations or give any guarantees or warranties, expressed or implied, as to the correctness, accuracy or completeness of the report.Net Hort GROCAPITAL AND AFGRI, nor any of their respective officers, directors, partners or employees shall assume any liability for any losses arising from errors or omissions in the opinions, forecasts or information, irrespective of whether there has been any negligence by GroCapital and AFGRI, their affiliate, or their respective officers, directors, partners or employees, regardless of whether such damages were foreseen or unforeseen. The information contained in this report is confidential and may be subject to legal privilege. This

Market Report: 28 October 2022

3rd Floor, AFGRI Building 12 Byls Bridge Boulevard Highveld Extension 73