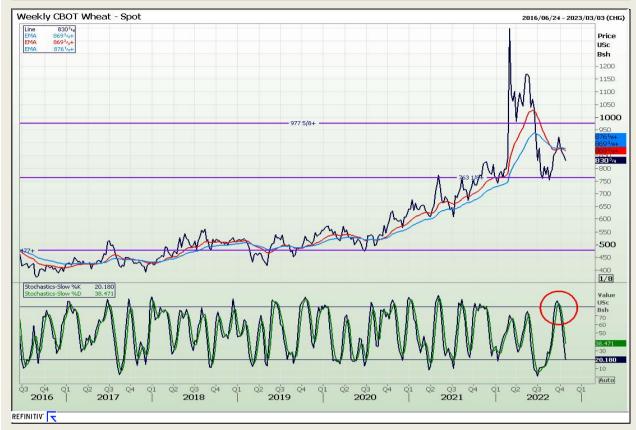

# **Technical Analysis**

Chicago Board of Trade and Kansas Board of Trade - Wheat

DISCLAIMER: This report has been prepared by GroCapital Financial Services Pty Ltd, a wholly owned subsidiary of AFGRI Operations Limitedis provided to you for information purposes only.GROCAPITAL AND AFGRI hereby certify that the views expressed in this report were obtained from sources which GROCAPITAL AND AFGRI consider to be reliable.GROCAPITAL AND AFGRI do not make any representations or give any guarantees or warranties, expressed or implied, as to the correctness, accuracy or completeness of the report.Neither GROCAPITAL AND AFGRI, nor any offiliate, nor any of their respective officers, directors, partners or employees, shall assume any liability for any losses arising from errors or omissions in the opinions, forecasts or information, irrespective of whether there has been any negligence by GroCapital and AFGRI, their affiliate, or their respective officers, directors, partners or employees, regardless of whether such damages were foreseen or unforeseen. The information contained in this report is confidential and may be subject to legal privilege. This

Market Report : 28 October 2022

3rd Floor, AFGRI Building 12 Byls Bridge Boulevard Highveld Extension 73