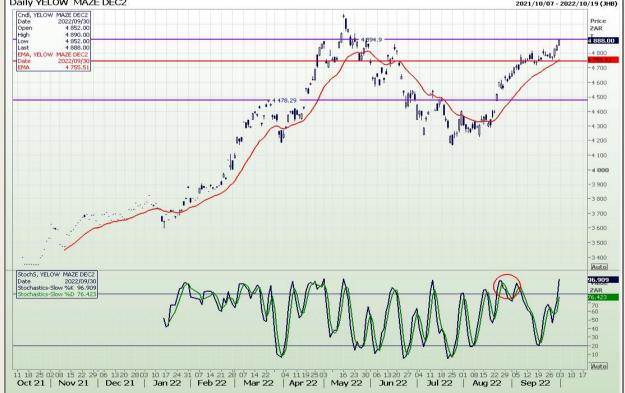

Market Report : 03 October 2022

## **Technical Analysis**

South African Futures Exchange - Maize Daily WHITE MAIZE DEC2 2021/10/13 - 2022/10/18 (JHB) Cndl, WHITE MAIZE DEC2 4 928.00 4000000 2022/09/3 4 885.0 4 932.6 Ope High т Low 928.0 4 700 MA HITE MAIZE DEC 4 600 500 4 400 -4 300 4 200 4 100 4 000 3 900 -3.800 3 700 3 600 -3 500 3.400 -3 300 Auto itochS, WHITE MAIZE DEC2 94.213 2022/09/3 %K 94.21 60 -40 20 Auto 18 25 0208 15 22 29 06 13 20 28 03 10 17 24 31 07 14 21 28 07 14 22 28 04 11 19 25 03 09 16 23 30 06 13 20 27 04 11 18 25 Oct 21 Nov 21 | Dec 21 | Jan 22 | Feb 22 | Mar 22 | Apr 22 | May 22 | Jun 22 | Jul 22 08 15 22 2 Aug 22 26 03 10 17 12 10 Sep 22 REFINITIV' 🧮 Daily YELOW MAZE DEC2 2021/10/07 - 2022/10/19 (JHB)