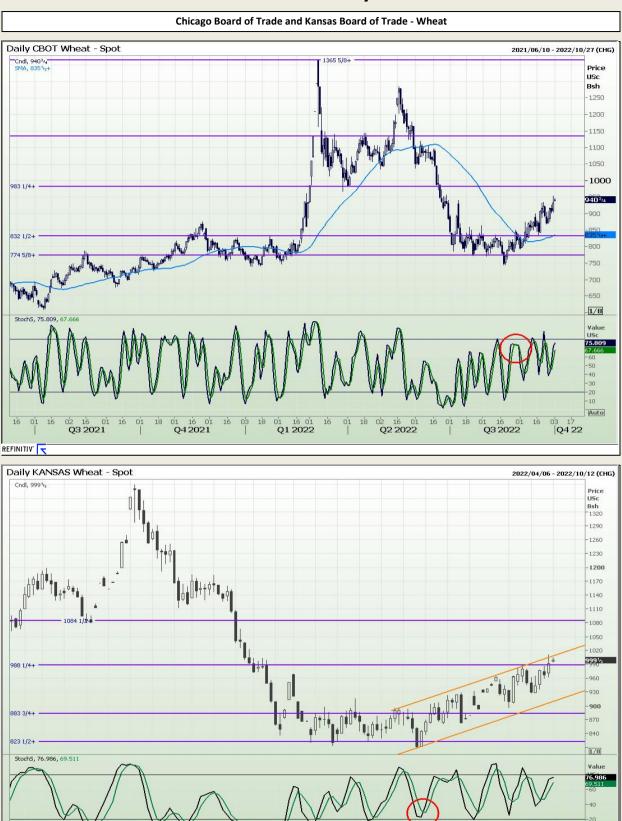

Market Report : 03 October 2022

# **Technical Analysis**

Chicago Board of Trade and Kansas Board of Trade - Wheat

DISCLAIMER: This report has been prepared by GroCapital Financial Services Pty Ltd, a wholly owned subsidiary of AFGRI Operations Limitedis provided to you for information purposes only.GROCAPITAL AND AFGRI hereby certify that the views expressed in this report were obtained from sources which GROCAPITAL AND AFGRI consider to be reliable.GROCAPITAL AND AFGRI do not make any representations or give any guarantees or warranties, expressed or implied, as to the correctness, accuracy or completeness of the report.NetNether GROCAPITAL AND AFGRI, nor any affiliate, nor any of their respective officers, directors, partners or employees, shall assume any liability for any losses arising from errors or omissions in the opnions, forecasts or information, irrespective of whether there has been any negligence by GroCapital and AFGRI, their affiliate, or their respective officers, directors, partners or employees, regardless of whether such damages were foreseen or unforeseen. The information contained in this report is confidential and may be subject to legal privilege. This report is not intended to not should it be taken to create any legal relations or contractual relations.