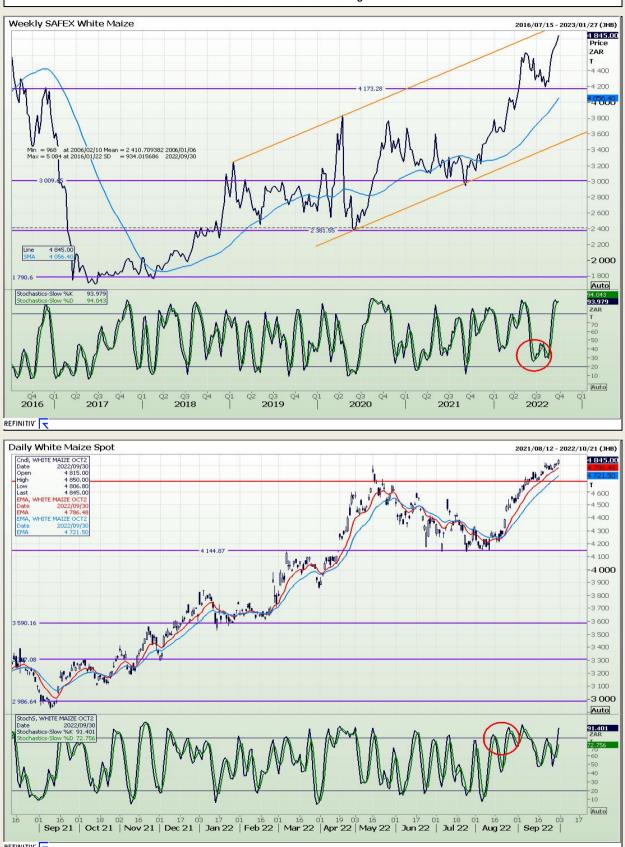

Market Report : 03 October 2022

# **Technical Analysis**

South African Futures Exchange - Maize

REFINITIV'

DISCLAIMER: This report has been prepared by GroCapital Financial Services Pty Ltd , a wholly owned subsidiary of AFGRI Operations Limitedis provided to you for information purposes only.GROCAPITAL AND AFGRI hereby certify that the views expressed in this report were obtained from sources which GROCAPITAL AND AFGRI consider to be reliable.GROCAPITAL AND AFGRI do not make any representations or give any guarantees or warranties, expressed or implied, as to the correctness, accuracy or completeness of the report. Neither GROCAPITAL AND AFGRI, nor any affiliate, nor any of their respective officers, directors, partners or employees shall assume any liability for any losses arising from errors or omissions in the opinions, forecasts or information, irrespective of whether there has been any negligence by GroCapital and AFGRI, their affiliate, or their respective officers, directors, partners or employees, regardless of whether such damages were foreseen or unforeseen. The information contained in this report is confidential and may be subject to legal privilege. This report is not intended to not should it be taken to create any legal relations or contractual relatio