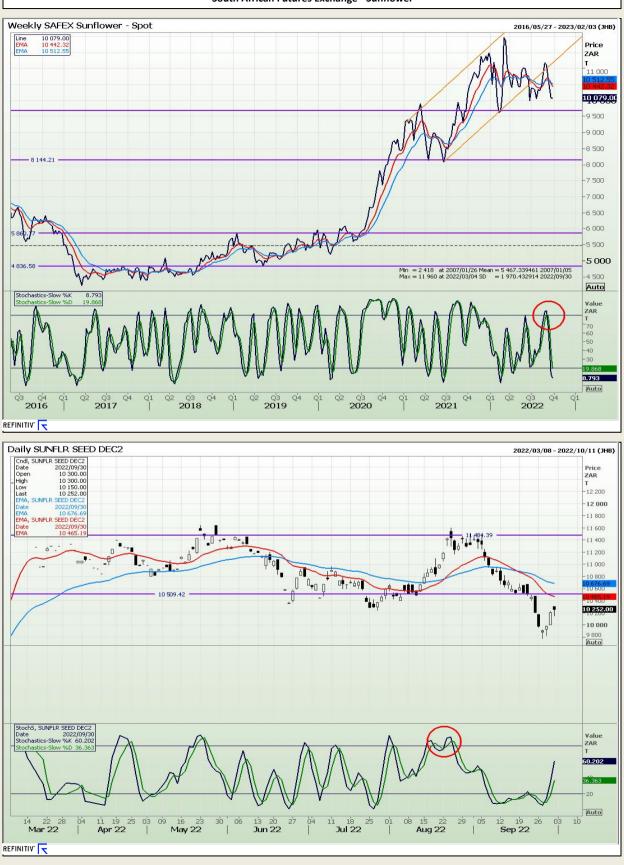

Market Report : 03 October 2022

# **Technical Analysis**

South African Futures Exchange - Sunflower

DISCLAIMER: This report has been prepared by GroCapital Financial Services Pty Ltd, a wholly owned subsidiary of AFGRI Operations Limitedis provided to you for information purposes only.GROCAPITAL AND AFGRI hereby certify that the views expressed in this report were obtained from sources which GROCAPITAL AND AFGRI consider to be reliable.GROCAPITAL AND AFGRI do not make any representations or give any guarantees or warranties, expressed or implied, as to the correctness, accuracy or completeness of the report.Neither GROCAPITAL AND AFGRI, nor any affiliate, nor any of their respective officers, directors, partners or employees, shall assume any liability for any losses arising from errors or omissions in the opinions, forecasts or information, irrespective of whether there has been any negligence by GroCapital and AFGRI, their affiliate, or their respective officers, directors, partners or employees, regardless of whether such damages were foreseen or unforeseen. The information contained in this report is confidential and may be subject to legal privilege. This report is not intended to not should it be taken to create any legal relations or contractual relations.