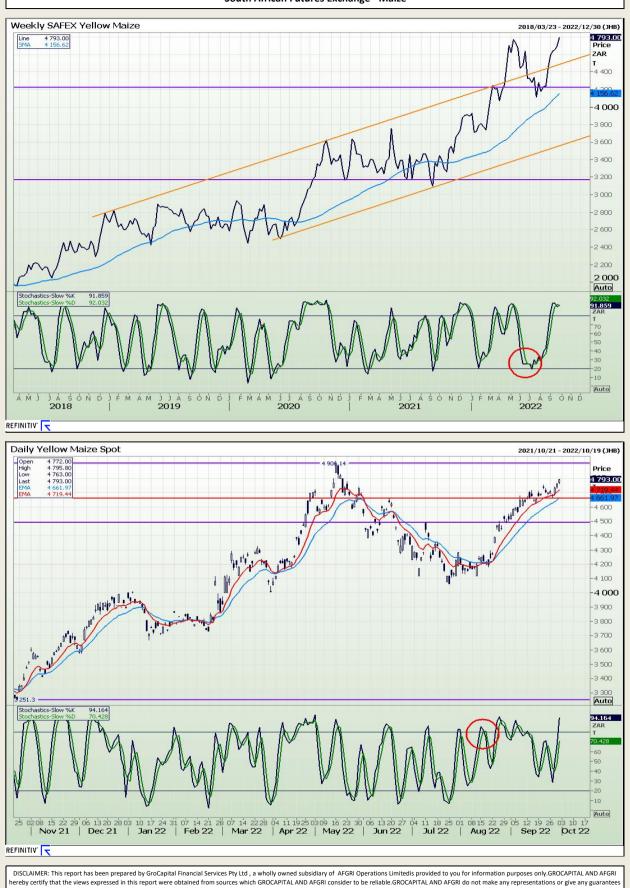

Market Report : 03 October 2022

# **Technical Analysis**

South African Futures Exchange - Maize

report is not intended to not should it be taken to create any legal relations or contractual relations.
Jannie van Der Watt - 011 063 2729 Susan Mittermeier - 011 063 2720 Willem Peyper - 011 063 2724 Johan Du Toit - 011 063 2723