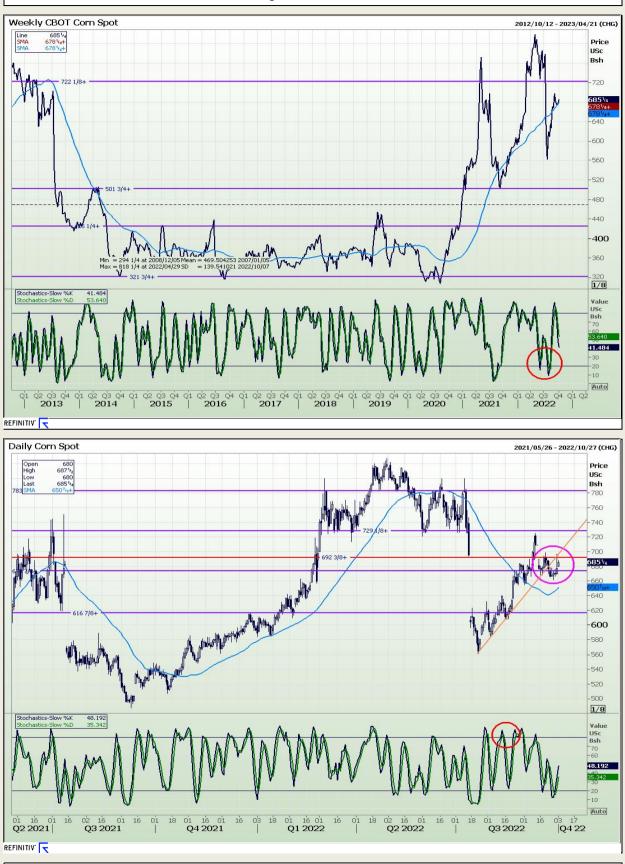

Market Report : 03 October 2022

## **Technical Analysis**

Chicago Board of Trade - Corn

DISCLAIMER: This report has been prepared by GroCapital Financial Services Pty Ltd, a wholly owned subsidiary of AFGRI Operations Limitedis provided to you for information purposes only.GROCAPITAL AND AFGRI hereby certify that the views expressed in this report were obtained from sources which GROCAPITAL AND AFGRI consider to be reliable.GROCAPITAL AND AFGRI do not make any representations or give any guarantees or warranties, expressed or implied, as to the correctness, accuracy or completeness of the report.Neither GROCAPITAL AND AFGRI, nor any affiliate, nor any of their respective officers, directors, partners or employees, shall assume any liability for any losses arising from errors or omissions in the opinions, forecasts or information, irrespective of whether there has been any negligence by GroCapital and AFGRI, their affiliate, or their respective officers, directors, partners or employees, regardless of whether such damages were foreseen or unforeseen. The information contained in this report is confidential and may be subject to legal privilege. This report is not intended to not should it be taken to create any legal relations or contractual relations.