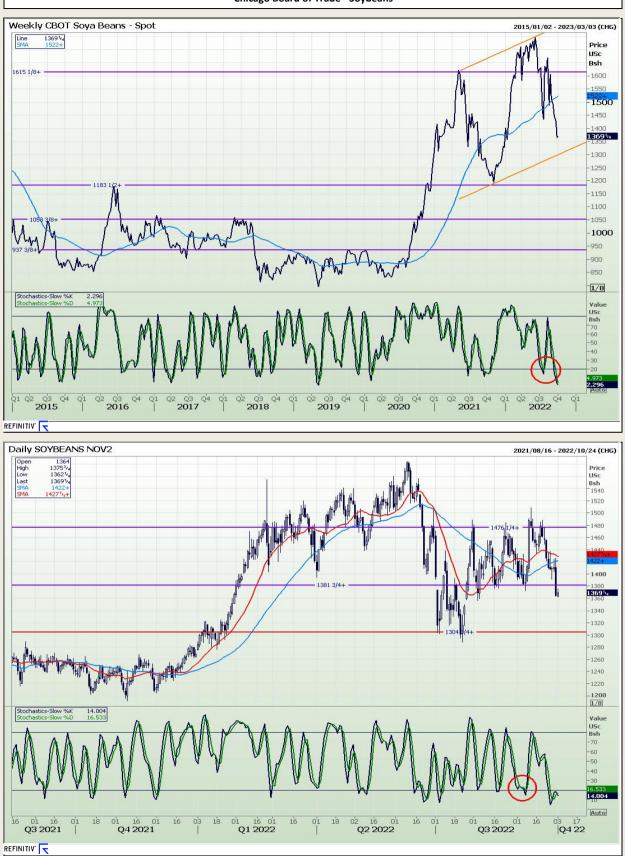

Market Report : 03 October 2022

# **Technical Analysis**

Chicago Board of Trade - Soybeans

DISCLAIMER: This report has been prepared by GroCapital Financial Services Pty Ltd, a wholly owned subsidiary of AFGRI Operations Limitedis provided to you for information purposes only.GROCAPITAL AND AFGRI hereby certify that the views expressed in this report were obtained from sources which GROCAPITAL AND AFGRI consider to be reliable.GROCAPITAL AND AFGRI do not make any representations or give any guarantees or warranties, expressed or implied, as to the correctness, accuracy or completeness of the report.NetNether GROCAPITAL AND AFGRI, nor any affiliate, nor any of their respective officers, directors, partners or employees, shall assume any liability for any losses arising from errors or omissions in the opnions, forecasts or information, irrespective of whether there has been any negligence by GroCapital and AFGRI, their affiliate, or their respective officers, directors, partners or employees, regardless of whether such damages were foreseen or unforeseen. The information contained in this report is confidential and may be subject to legal privilege. This report is not intended to not should it be taken to create any legal relations or contractual relations.