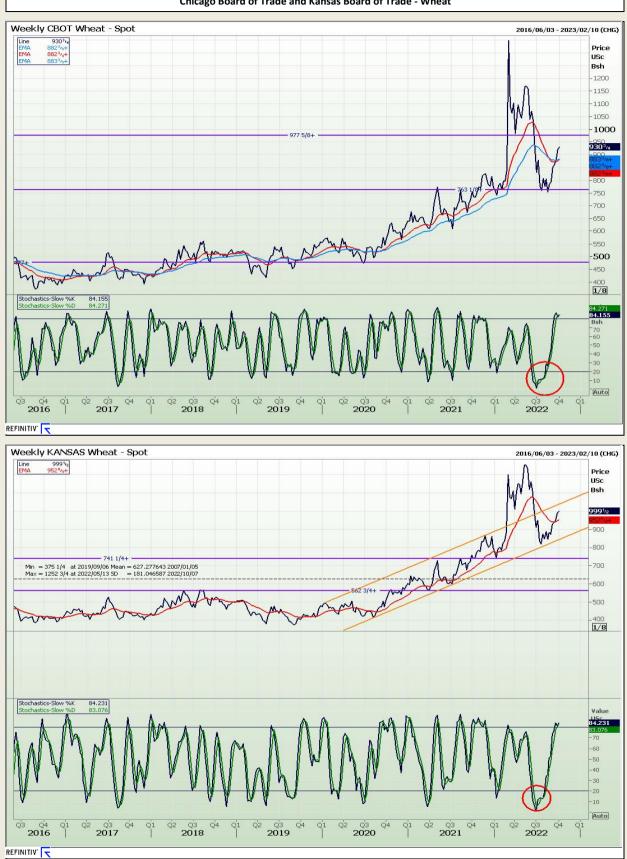

Market Report : 03 October 2022

# **Technical Analysis**

Chicago Board of Trade and Kansas Board of Trade - Wheat

DISCLAIMER: This report has been prepared by GroCapital Financial Services Pty Ltd, a wholly owned subsidiary of AFGRI Operations Limitedis provided to you for information purposes only.GROCAPITAL AND AFGRI hereby certify that the views expressed in this report were obtained from sources which GROCAPITAL AND AFGRI consider to be reliable.GROCAPITAL AND AFGRI do not make any representations or give any guarantees or warranties, expressed or implied, as to the correctness, accuracy or completeness of the report.NetNether GROCAPITAL AND AFGRI, nor any affiliate, nor any of their respective officers, directors, partners or employees, shall assume any liability for any losses arising from errors or omissions in the opnions, forecasts or information, irrespective of whether there has been any negligence by GroCapital and AFGRI, their affiliate, or their respective officers, directors, partners or employees, regardless of whether such damages were foreseen or unforeseen. The information contained in this report is confidential and may be subject to legal privilege. This report is not intended to not should it be taken to create any legal relations or contractual relations.