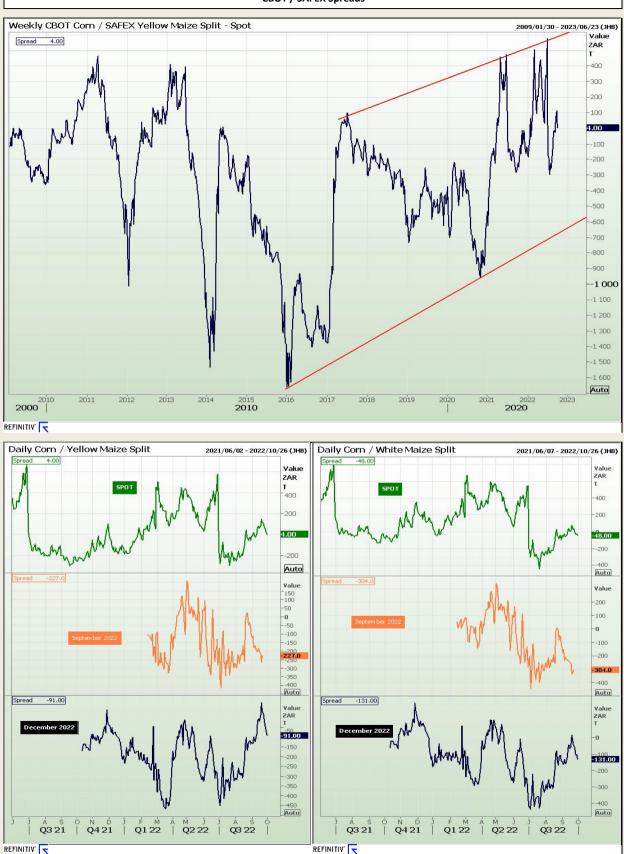

Market Report : 03 October 2022

## **Technical Analysis**

**CBOT / SAFEX Spreads** 

DISCLAIMER: This report has been prepared by GroCapital Financial Services Pty Ltd , a wholly owned subsidiary of AFGRI Operations Limitedis provided to you for information purposes only.GROCAPITAL AND AFGRI hereby certify that the views expressed in this report were obtained from sources which GROCAPITAL AND AFGRI consider to be reliable.GROCAPITAL AND AFGRI do not make any representations or give any guarantees or warranties, expressed or implied, as to the correctness, accuracy or completeness of the report. Neither GROCAPITAL AND AFGRI, nor any affiliate, nor any of their respective officers, directors, partners or employees shall assume any liability for any losses arising from errors or omissions in the opinions, forecasts or information, irrespective of whether there has been any negligence by GroCapital and AFGRI, their affiliate, or their espective officers, directors, partners or employees, regardless of whether such damages were foreseen or unforeseen. The information contained in this report is confidential and may be subject to legal privilege. This report is not intended to not should it be taken to create any legal relations or contractual relatio