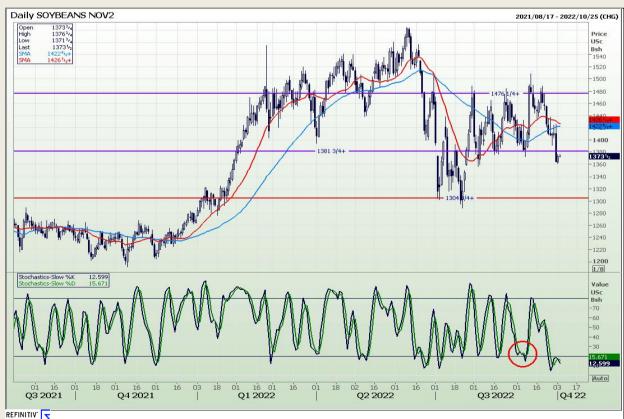

# **Technical Analysis**

Chicago Board of Trade - Soybeans

Market Report : 04 October 2022

3rd Floor, AFGRI Building 12 Byls Bridge Boulevard Highveld Extension 73