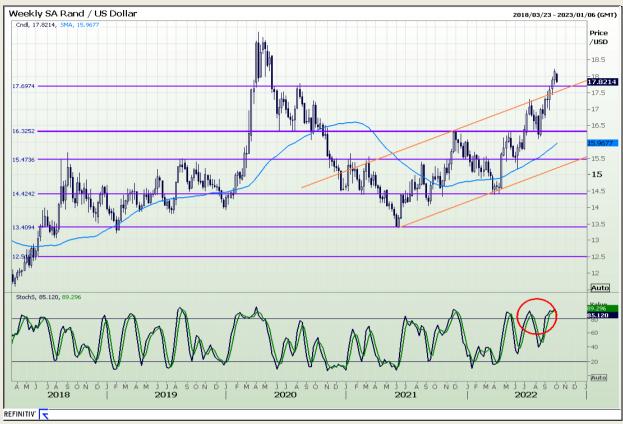

#### Rand / US Dollar

Market Report : 04 October 2022

3rd Floor, AFGRI Building 12 Byls Bridge Boulevard Highveld Extension 73