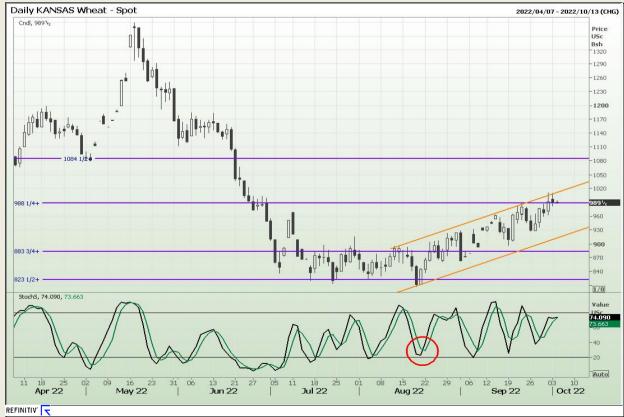

# **Technical Analysis**

Chicago Board of Trade and Kansas Board of Trade - Wheat

Market Report : 04 October 2022

3rd Floor, AFGRI Building 12 Byls Bridge Boulevard Highveld Extension 73