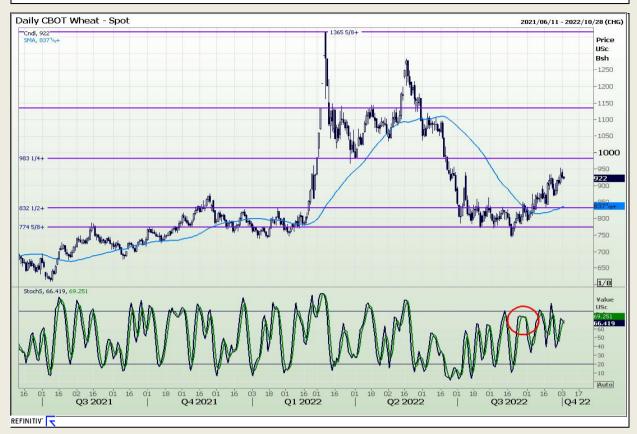

# **Technical Analysis**

Chicago Board of Trade and Kansas Board of Trade - Wheat

Market Report : 04 October 2022

3rd Floor, AFGRI Building 12 Byls Bridge Boulevard Highveld Extension 73