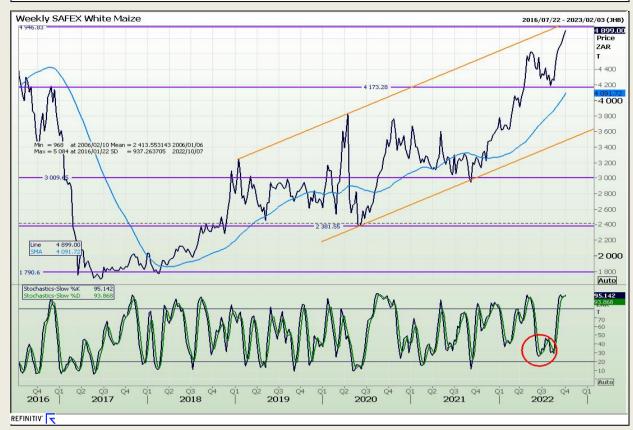

## **Technical Analysis**

South African Futures Exchange - Maize

Market Report : 04 October 2022

3rd Floor, AFGRI Building 12 Byls Bridge Boulevard Highveld Extension 73

# **Technical Analysis**

South African Futures Exchange - Maize

Market Report : 04 October 2022

3rd Floor, AFGRI Building 12 Byls Bridge Boulevard Highveld Extension 73