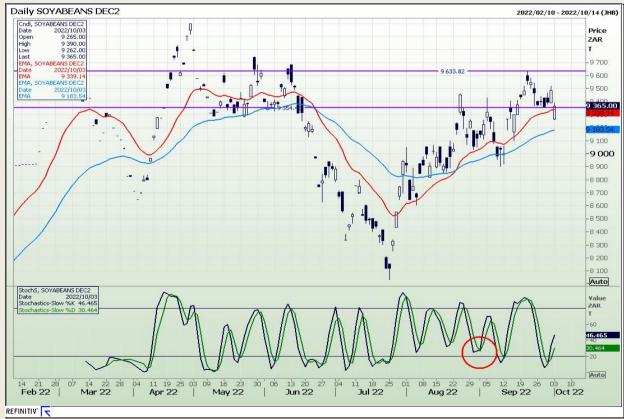

# **Technical Analysis**

Chicago Board of Trade - Soybeans

Market Report : 04 October 2022

3rd Floor, AFGRI Building 12 Byls Bridge Boulevard Highveld Extension 73