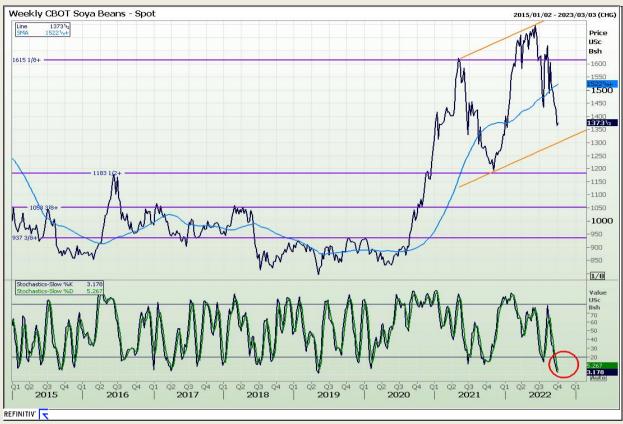

# **Technical Analysis**

Chicago Board of Trade - Soybeans

Market Report : 04 October 2022

3rd Floor, AFGRI Building 12 Byls Bridge Boulevard Highveld Extension 73