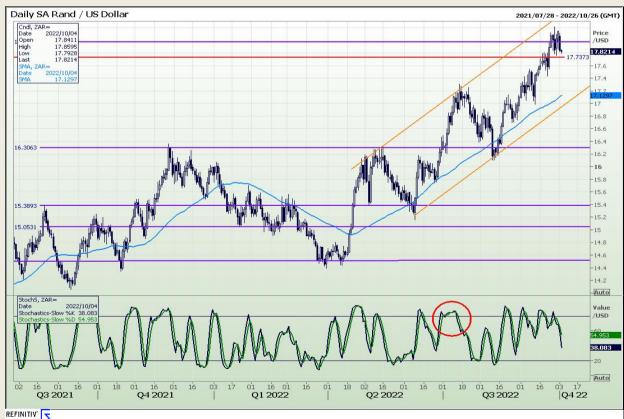

#### Rand / US Dollar

Market Report : 04 October 2022

3rd Floor, AFGRI Building 12 Byls Bridge Boulevard Highveld Extension 73