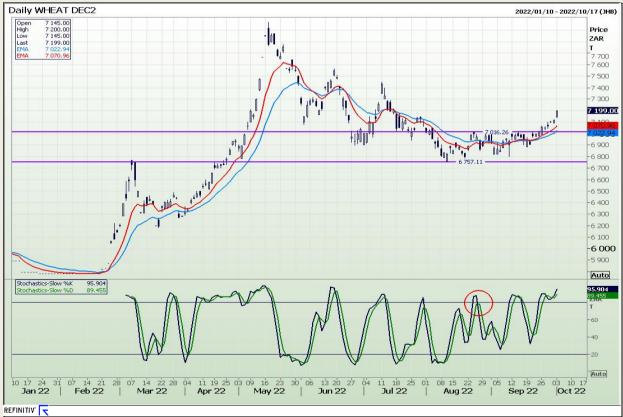

# **Technical Analysis**

South African Futures Exchange - Wheat

Market Report : 04 October 2022

3rd Floor, AFGRI Building 12 Byls Bridge Boulevard Highveld Extension 73