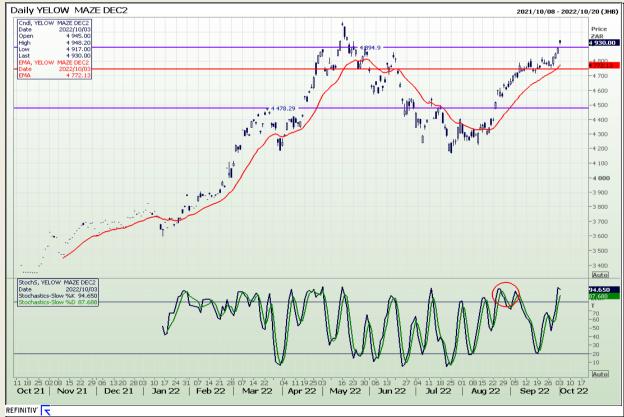

# **Technical Analysis**

South African Futures Exchange - Maize

Market Report : 04 October 2022

3rd Floor, AFGRI Building 12 Byls Bridge Boulevard Highveld Extension 73