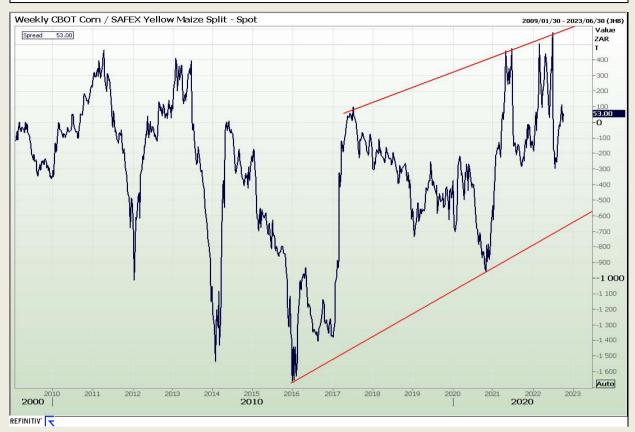

# **Technical Analysis**

**CBOT / SAFEX Spreads** 

Market Report : 04 October 2022

3rd Floor, AFGRI Building 12 Byls Bridge Boulevard Highveld Extension 73