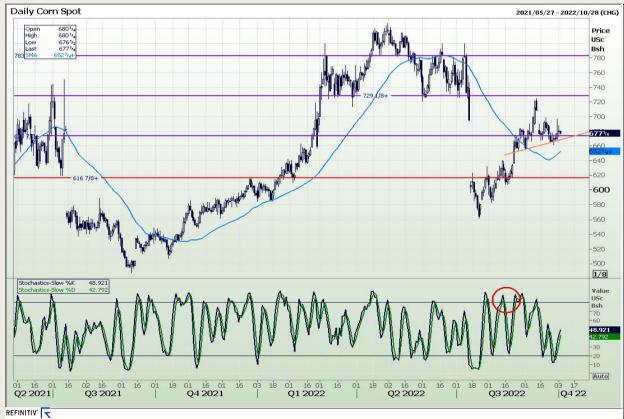

## **Technical Analysis**

Chicago Board of Trade - Corn

Market Report : 04 October 2022

3rd Floor, AFGRI Building 12 Byls Bridge Boulevard Highveld Extension 73