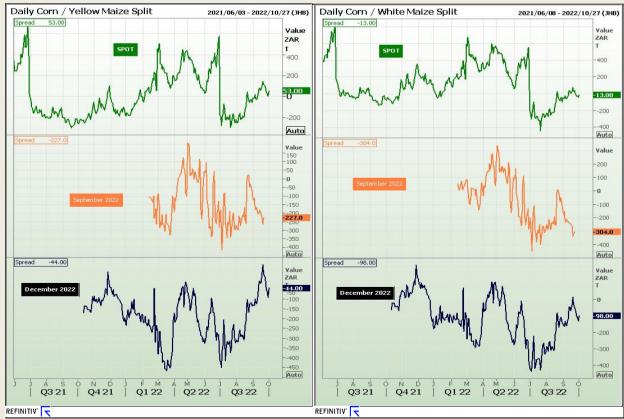

# **Technical Analysis**

**CBOT / SAFEX Spreads** 

Market Report : 04 October 2022

3rd Floor, AFGRI Building 12 Byls Bridge Boulevard Highveld Extension 73