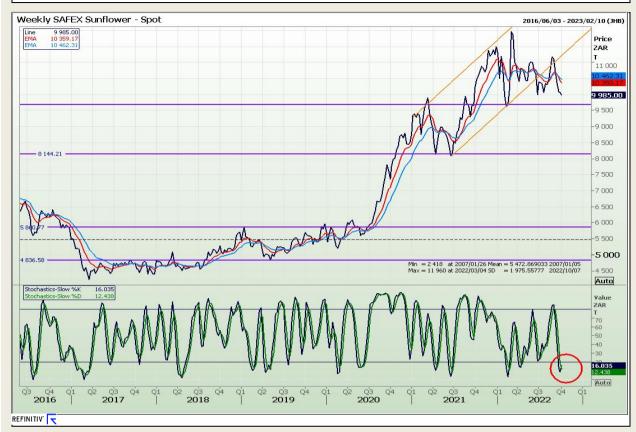

**Technical Analysis**

South African Futures Exchange - Wheat







Market Report : 04 October 2022

3rd Floor, AFGRI Building 12 Byls Bridge Boulevard Highveld Extension 73

# **Technical Analysis**

Chicago Board of Trade and Kansas Board of Trade - Wheat







Market Report : 04 October 2022

3rd Floor, AFGRI Building 12 Byls Bridge Boulevard Highveld Extension 73

# **Technical Analysis**

Chicago Board of Trade - Soybeans







Market Report : 04 October 2022

3rd Floor, AFGRI Building 12 Byls Bridge Boulevard Highveld Extension 73

# **Technical Analysis**

South African Futures Exchange - Soybeans







Market Report : 04 October 2022

3rd Floor, AFGRI Building 12 Byls Bridge Boulevard Highveld Extension 73

# **Technical Analysis**

South African Futures Exchange - Sunflower