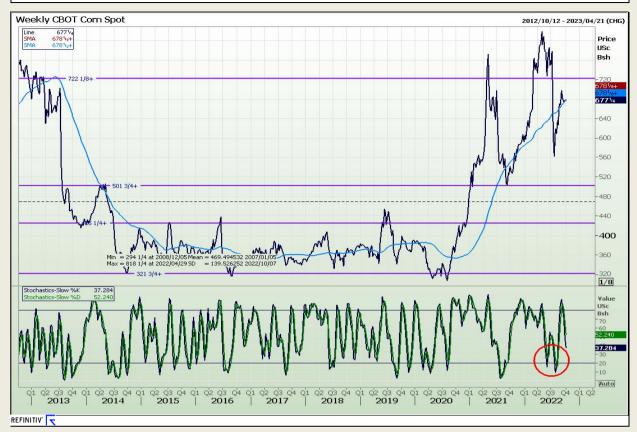

## **Technical Analysis**

Chicago Board of Trade - Corn

Market Report : 04 October 2022

3rd Floor, AFGRI Building 12 Byls Bridge Boulevard Highveld Extension 73