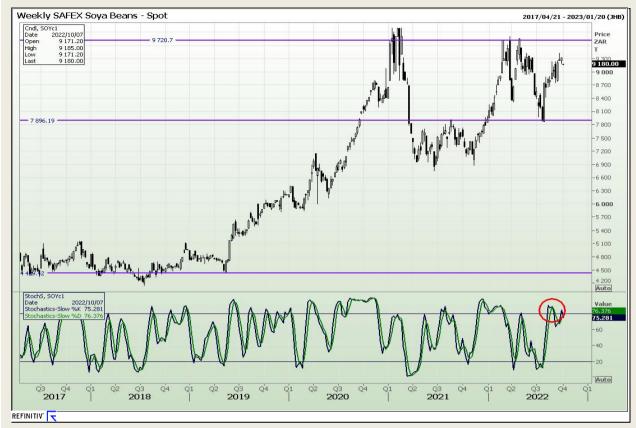

# **Technical Analysis**

South African Futures Exchange - Soybeans

Market Report : 04 October 2022

3rd Floor, AFGRI Building 12 Byls Bridge Boulevard Highveld Extension 73