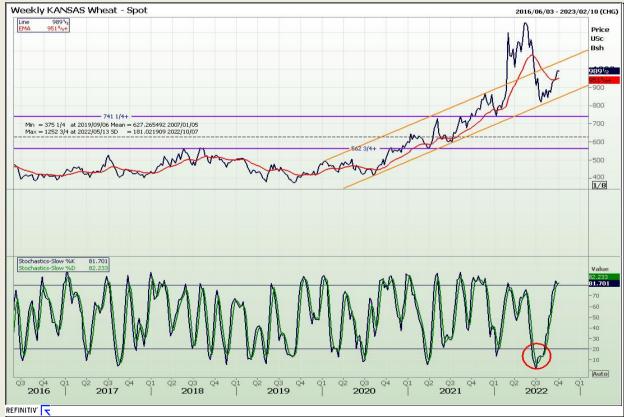

# **Technical Analysis**

Chicago Board of Trade and Kansas Board of Trade - Wheat

Market Report : 04 October 2022

3rd Floor, AFGRI Building 12 Byls Bridge Boulevard Highveld Extension 73