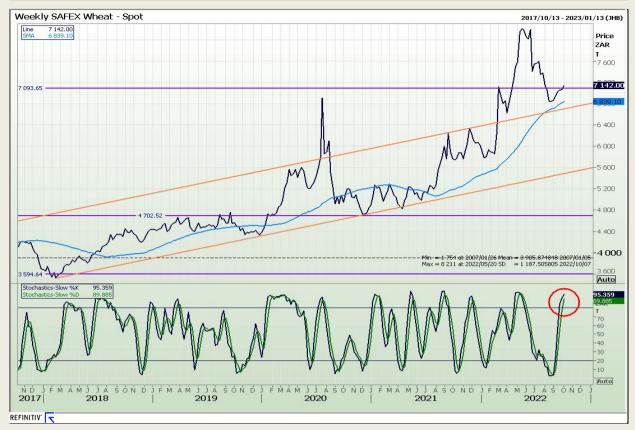

# **Technical Analysis**

South African Futures Exchange - Wheat

Market Report : 04 October 2022

3rd Floor, AFGRI Building 12 Byls Bridge Boulevard Highveld Extension 73