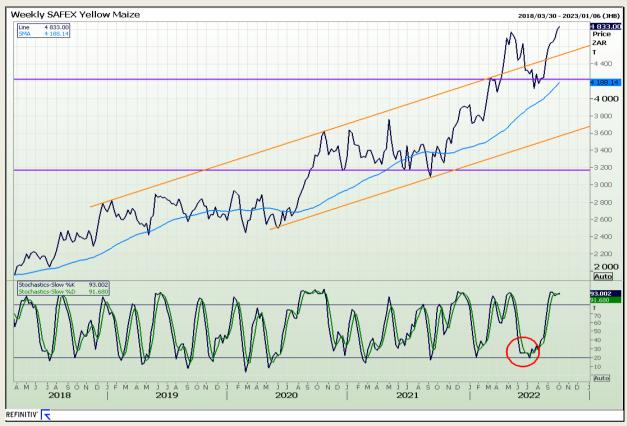

## **Technical Analysis**

South African Futures Exchange - Maize

Market Report : 04 October 2022

3rd Floor, AFGRI Building 12 Byls Bridge Boulevard Highveld Extension 73