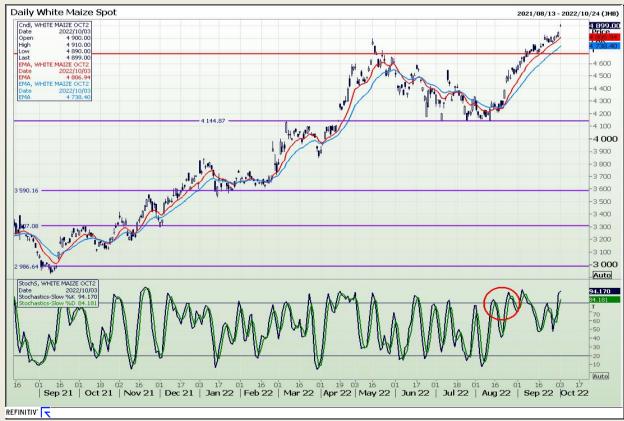

## **Technical Analysis**

South African Futures Exchange - Maize

Market Report : 04 October 2022

3rd Floor, AFGRI Building 12 Byls Bridge Boulevard Highveld Extension 73

# **Technical Analysis**

South African Futures Exchange - Maize

Market Report : 04 October 2022

3rd Floor, AFGRI Building 12 Byls Bridge Boulevard Highveld Extension 73