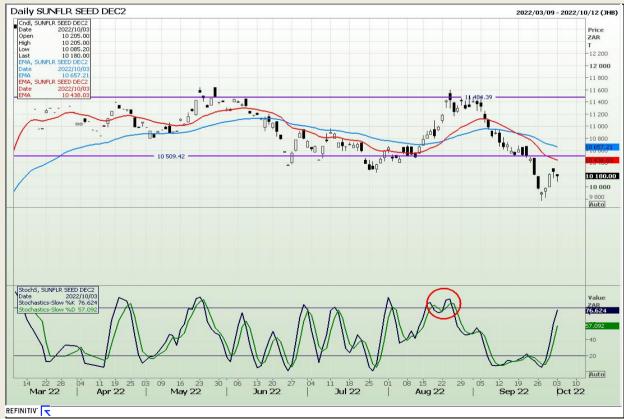

Technical Analysis**

South African Futures Exchange - Wheat







Market Report : 04 October 2022

3rd Floor, AFGRI Building 12 Byls Bridge Boulevard Highveld Extension 73

# **Technical Analysis**

Chicago Board of Trade and Kansas Board of Trade - Wheat







Market Report : 04 October 2022

3rd Floor, AFGRI Building 12 Byls Bridge Boulevard Highveld Extension 73

# **Technical Analysis**

Chicago Board of Trade - Soybeans







Market Report : 04 October 2022

3rd Floor, AFGRI Building 12 Byls Bridge Boulevard Highveld Extension 73

# **Technical Analysis**

South African Futures Exchange - Soybeans







Market Report : 04 October 2022

3rd Floor, AFGRI Building 12 Byls Bridge Boulevard Highveld Extension 73

# **Technical Analysis**

South African Futures Exchange - Sunflower