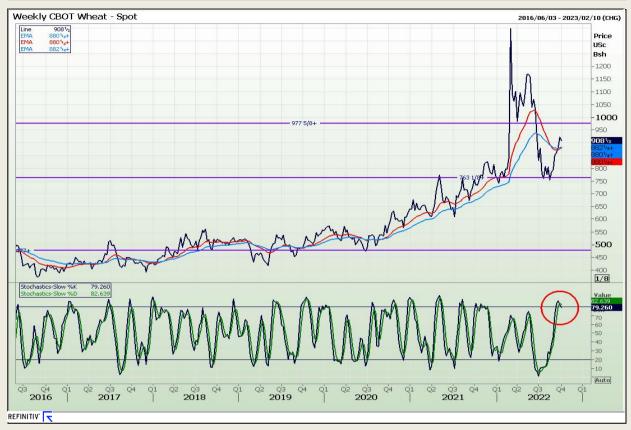

# **Technical Analysis**

Chicago Board of Trade and Kansas Board of Trade - Wheat

Market Report : 04 October 2022

3rd Floor, AFGRI Building 12 Byls Bridge Boulevard Highveld Extension 73