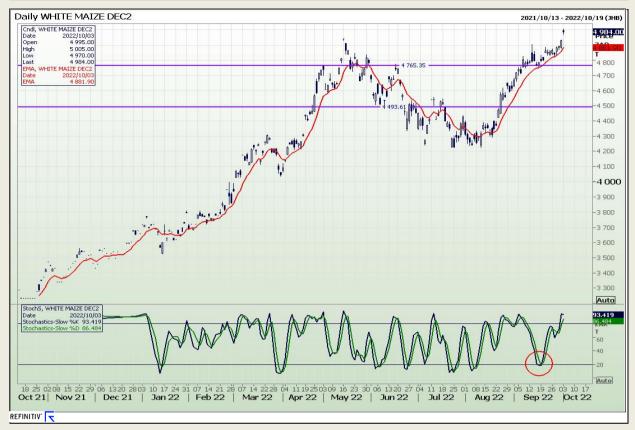

# **Technical Analysis**

South African Futures Exchange - Maize

Market Report : 04 October 2022

3rd Floor, AFGRI Building 12 Byls Bridge Boulevard Highveld Extension 73