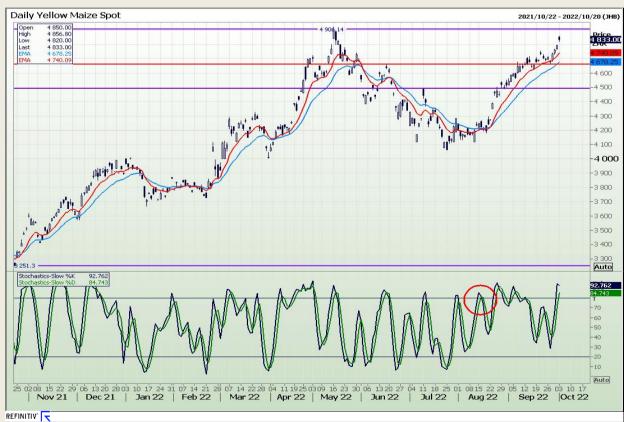

# **Technical Analysis**

South African Futures Exchange - Maize

Market Report : 04 October 2022

3rd Floor, AFGRI Building 12 Byls Bridge Boulevard Highveld Extension 73