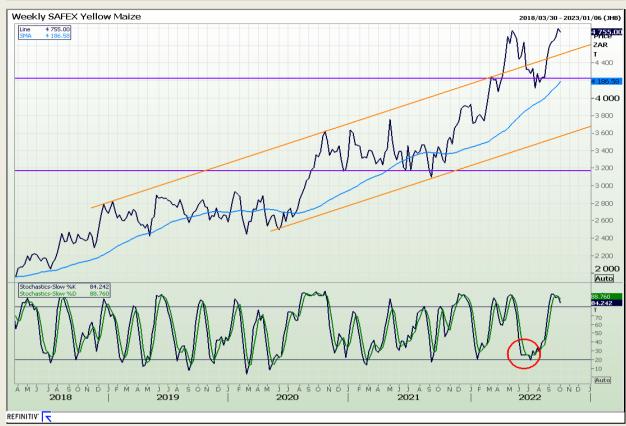

## **Technical Analysis**

South African Futures Exchange - Maize

Market Report : 05 October 2022

3rd Floor, AFGRI Building 12 Byls Bridge Boulevard Highveld Extension 73