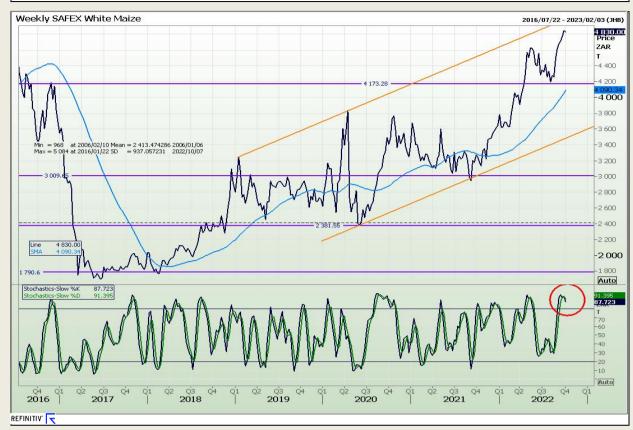

## **Technical Analysis**

South African Futures Exchange - Maize

Market Report : 05 October 2022

3rd Floor, AFGRI Building 12 Byls Bridge Boulevard Highveld Extension 73