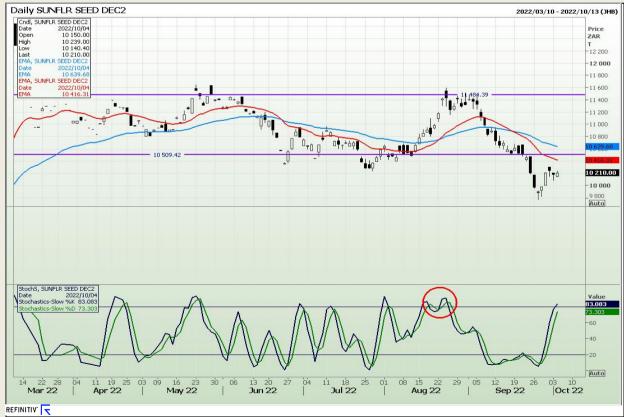

nical Analysis**

South African Futures Exchange - Wheat







Market Report : 05 October 2022

3rd Floor, AFGRI Building 12 Byls Bridge Boulevard Highveld Extension 73

## **Technical Analysis**

Chicago Board of Trade and Kansas Board of Trade - Wheat







Market Report : 05 October 2022

3rd Floor, AFGRI Building 12 Byls Bridge Boulevard Highveld Extension 73

## **Technical Analysis**

Chicago Board of Trade - Soybeans







Market Report : 05 October 2022

3rd Floor, AFGRI Building 12 Byls Bridge Boulevard Highveld Extension 73

## **Technical Analysis**

South African Futures Exchange - Soybeans







Market Report : 05 October 2022

3rd Floor, AFGRI Building 12 Byls Bridge Boulevard Highveld Extension 73

## **Technical Analysis**

South African Futures Exchange - Sunflower