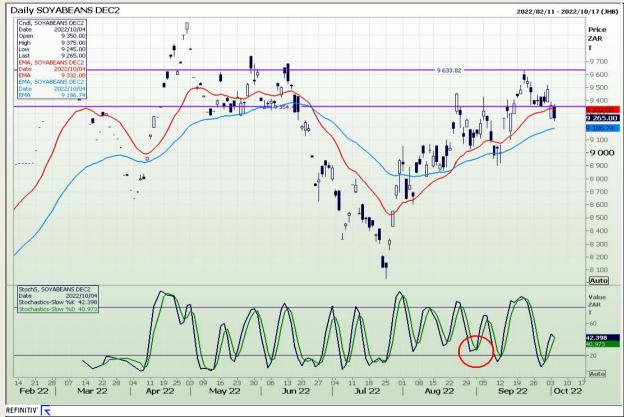

## **Technical Analysis**

South African Futures Exchange - Soybeans

Market Report : 05 October 2022

3rd Floor, AFGRI Building 12 Byls Bridge Boulevard Highveld Extension 73