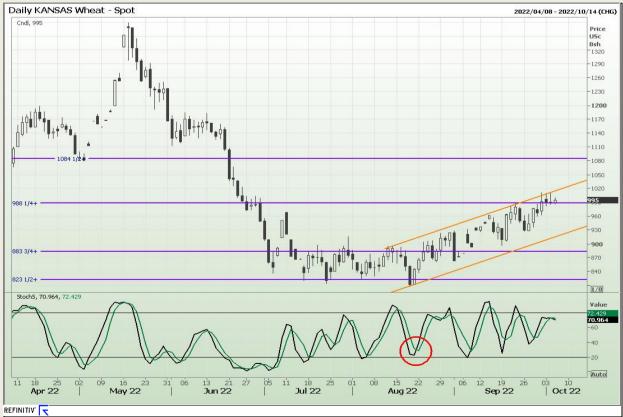

## **Technical Analysis**

Chicago Board of Trade and Kansas Board of Trade - Wheat

Market Report : 05 October 2022

3rd Floor, AFGRI Building 12 Byls Bridge Boulevard Highveld Extension 73