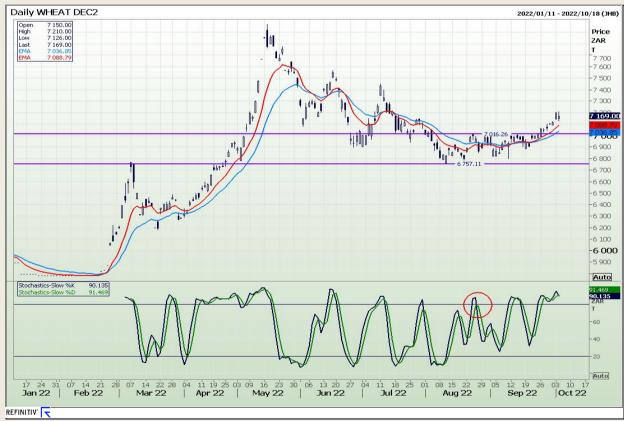

## **Technical Analysis**

South African Futures Exchange - Wheat

Market Report : 05 October 2022

3rd Floor, AFGRI Building 12 Byls Bridge Boulevard Highveld Extension 73