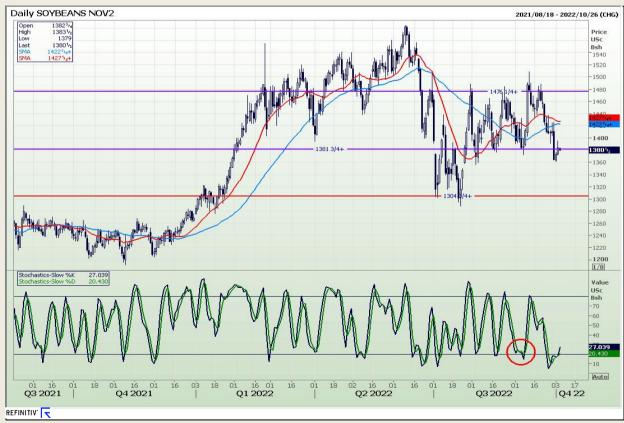

## **Technical Analysis**

Chicago Board of Trade - Soybeans

Market Report : 05 October 2022

3rd Floor, AFGRI Building 12 Byls Bridge Boulevard Highveld Extension 73