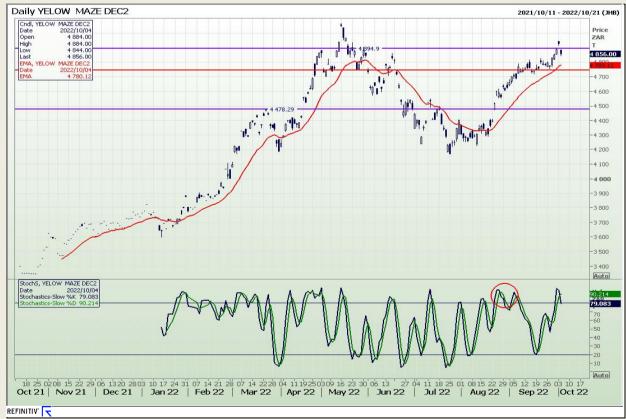

## **Technical Analysis**

South African Futures Exchange - Maize

Market Report : 05 October 2022

3rd Floor, AFGRI Building 12 Byls Bridge Boulevard Highveld Extension 73