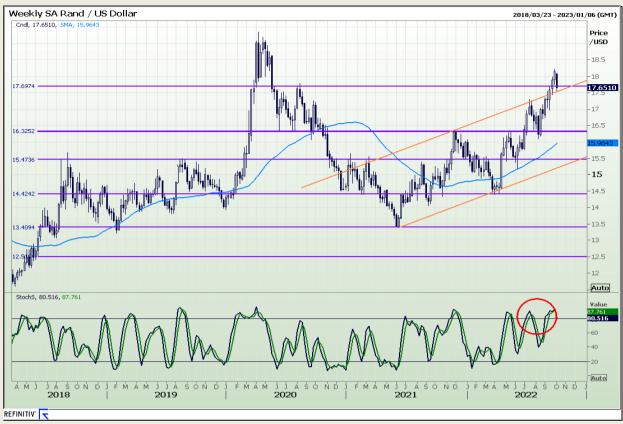

#### Rand / US Dollar

Market Report : 05 October 2022

3rd Floor, AFGRI Building 12 Byls Bridge Boulevard Highveld Extension 73