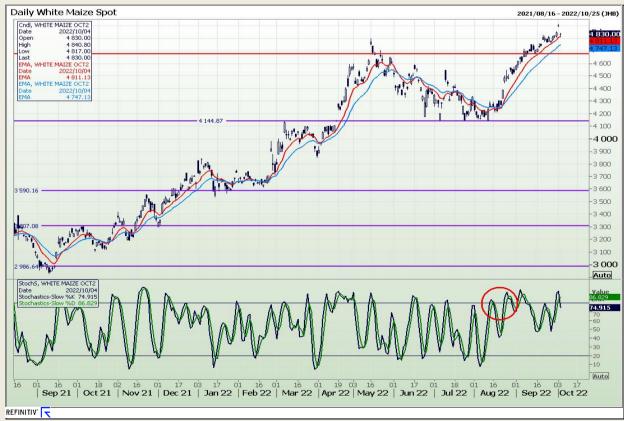

## **Technical Analysis**

South African Futures Exchange - Maize

Market Report : 05 October 2022

3rd Floor, AFGRI Building 12 Byls Bridge Boulevard Highveld Extension 73