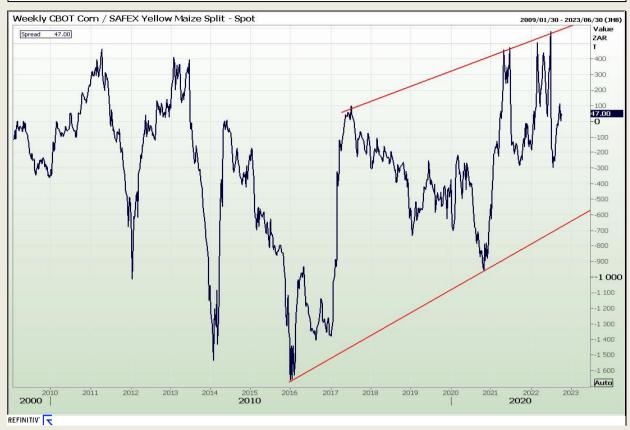

## **Technical Analysis**

**CBOT / SAFEX Spreads** 

Market Report : 05 October 2022

3rd Floor, AFGRI Building 12 Byls Bridge Boulevard Highveld Extension 73