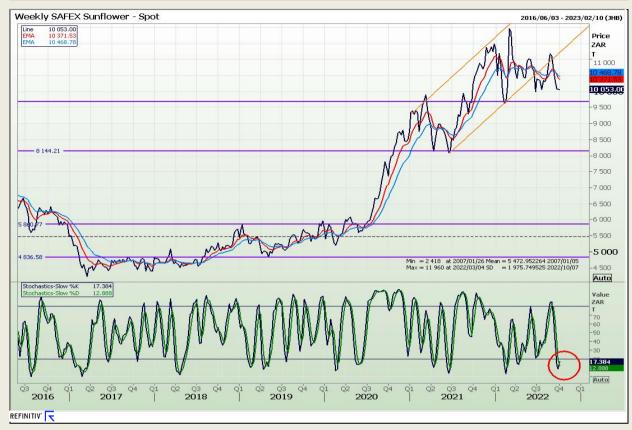

chnical Analysis**

South African Futures Exchange - Wheat







Market Report : 05 October 2022

3rd Floor, AFGRI Building 12 Byls Bridge Boulevard Highveld Extension 73

## **Technical Analysis**

Chicago Board of Trade and Kansas Board of Trade - Wheat







Market Report : 05 October 2022

3rd Floor, AFGRI Building 12 Byls Bridge Boulevard Highveld Extension 73

## **Technical Analysis**

Chicago Board of Trade - Soybeans







Market Report : 05 October 2022

3rd Floor, AFGRI Building 12 Byls Bridge Boulevard Highveld Extension 73

## **Technical Analysis**

South African Futures Exchange - Soybeans







Market Report : 05 October 2022

3rd Floor, AFGRI Building 12 Byls Bridge Boulevard Highveld Extension 73

## **Technical Analysis**

South African Futures Exchange - Sunflower