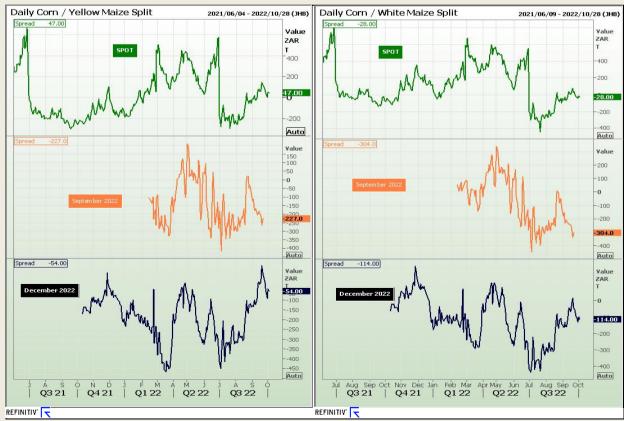

## **Technical Analysis**

**CBOT / SAFEX Spreads** 

Market Report : 05 October 2022

3rd Floor, AFGRI Building 12 Byls Bridge Boulevard Highveld Extension 73