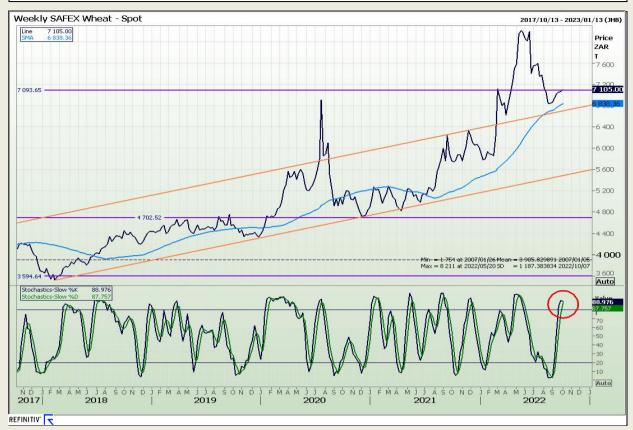

## **Technical Analysis**

South African Futures Exchange - Wheat

Market Report : 05 October 2022

3rd Floor, AFGRI Building 12 Byls Bridge Boulevard Highveld Extension 73