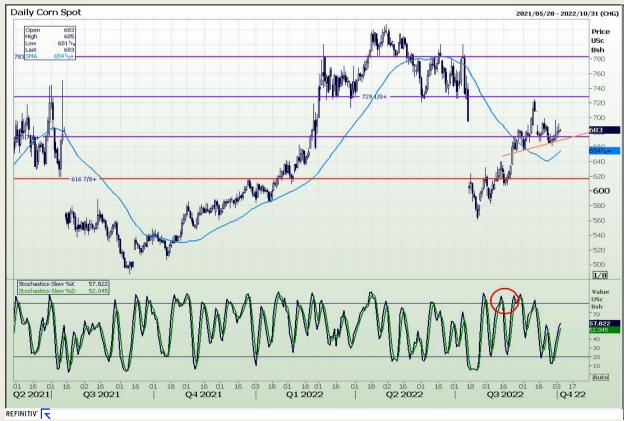

## **Technical Analysis**

Chicago Board of Trade - Corn

Market Report : 05 October 2022

3rd Floor, AFGRI Building 12 Byls Bridge Boulevard Highveld Extension 73