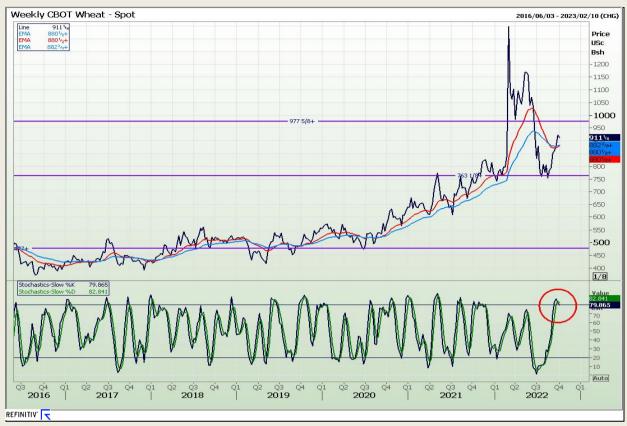

## **Technical Analysis**

Chicago Board of Trade and Kansas Board of Trade - Wheat

Market Report : 05 October 2022

3rd Floor, AFGRI Building 12 Byls Bridge Boulevard Highveld Extension 73