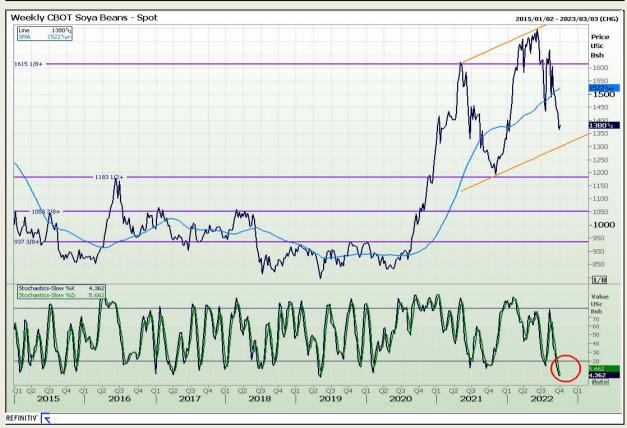

## **Technical Analysis**

Chicago Board of Trade - Soybeans

Market Report : 05 October 2022

3rd Floor, AFGRI Building 12 Byls Bridge Boulevard Highveld Extension 73