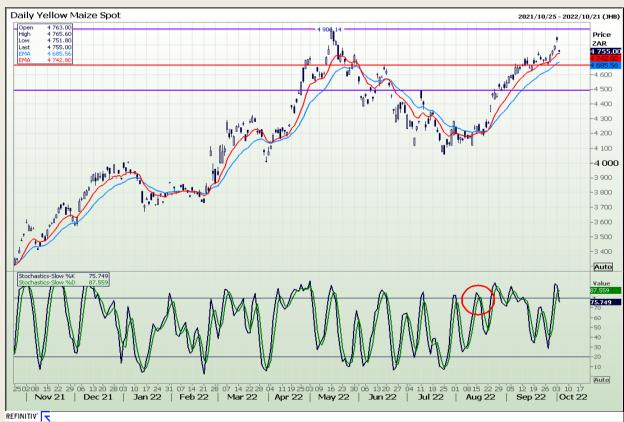

## **Technical Analysis**

South African Futures Exchange - Maize

Market Report : 05 October 2022

3rd Floor, AFGRI Building 12 Byls Bridge Boulevard Highveld Extension 73