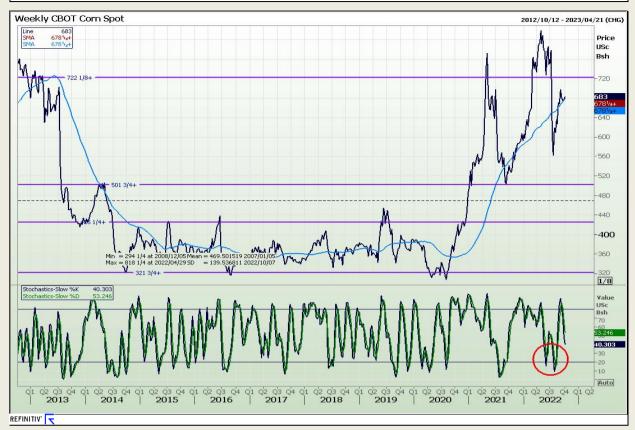

## **Technical Analysis**

Chicago Board of Trade - Corn

Market Report : 05 October 2022

3rd Floor, AFGRI Building 12 Byls Bridge Boulevard Highveld Extension 73