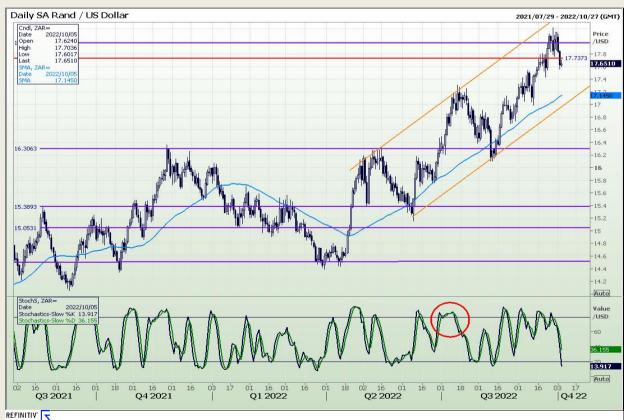

#### Rand / US Dollar

Market Report : 05 October 2022

3rd Floor, AFGRI Building 12 Byls Bridge Boulevard Highveld Extension 73