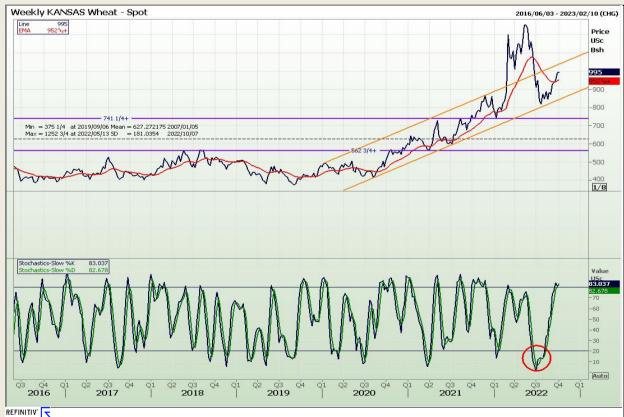

## **Technical Analysis**

Chicago Board of Trade and Kansas Board of Trade - Wheat

Market Report : 05 October 2022

3rd Floor, AFGRI Building 12 Byls Bridge Boulevard Highveld Extension 73