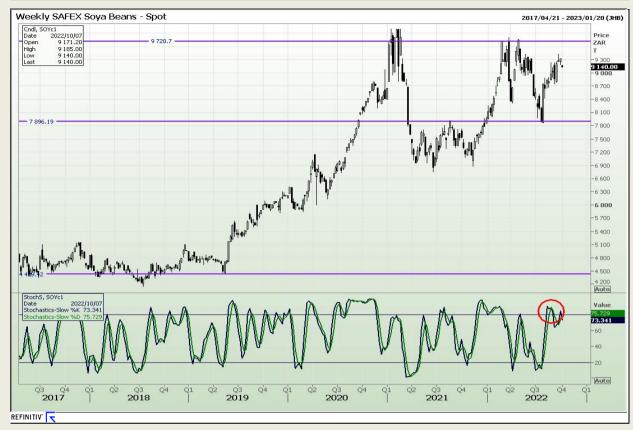

## **Technical Analysis**

South African Futures Exchange - Soybeans

Market Report : 05 October 2022

3rd Floor, AFGRI Building 12 Byls Bridge Boulevard Highveld Extension 73