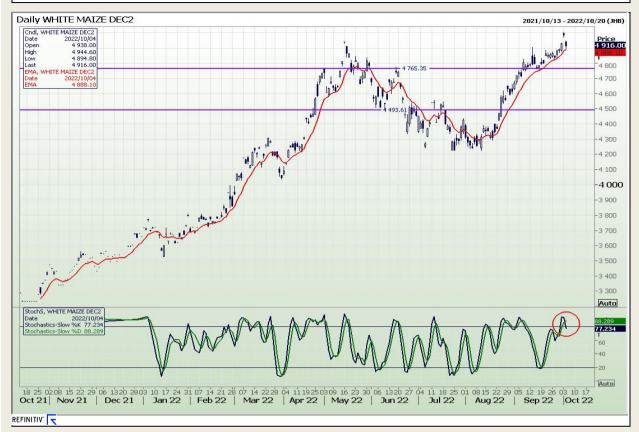

## **Technical Analysis**

South African Futures Exchange - Maize

Market Report : 05 October 2022

3rd Floor, AFGRI Building 12 Byls Bridge Boulevard Highveld Extension 73