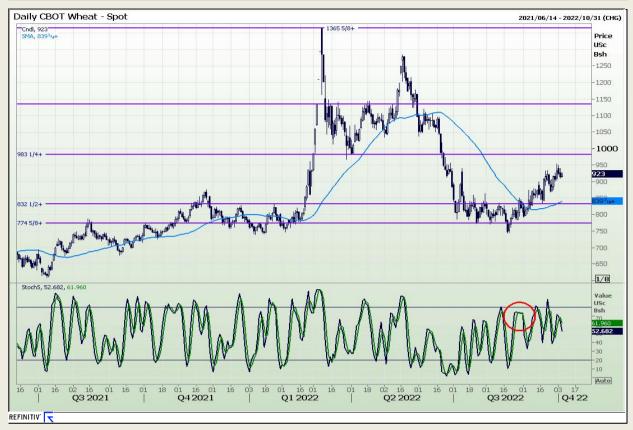

## **Technical Analysis**

Chicago Board of Trade and Kansas Board of Trade - Wheat

Market Report : 05 October 2022

3rd Floor, AFGRI Building 12 Byls Bridge Boulevard Highveld Extension 73