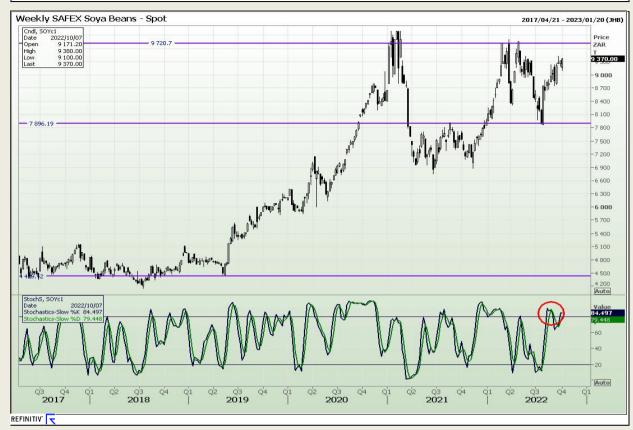

# **Technical Analysis**

South African Futures Exchange - Soybeans

Market Report : 07 October 2022

3rd Floor, AFGRI Building 12 Byls Bridge Boulevard Highveld Extension 73