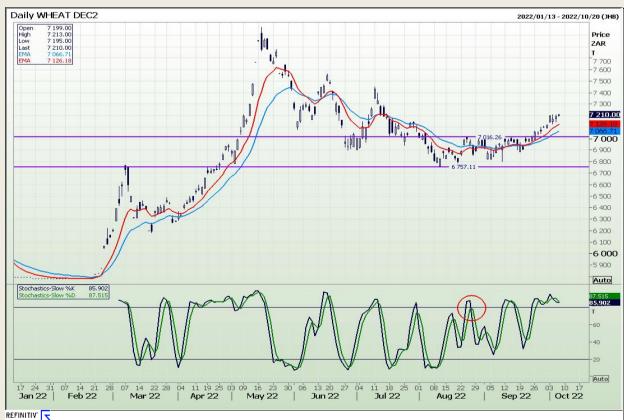

# **Technical Analysis**

South African Futures Exchange - Wheat

Market Report : 07 October 2022

3rd Floor, AFGRI Building 12 Byls Bridge Boulevard Highveld Extension 73