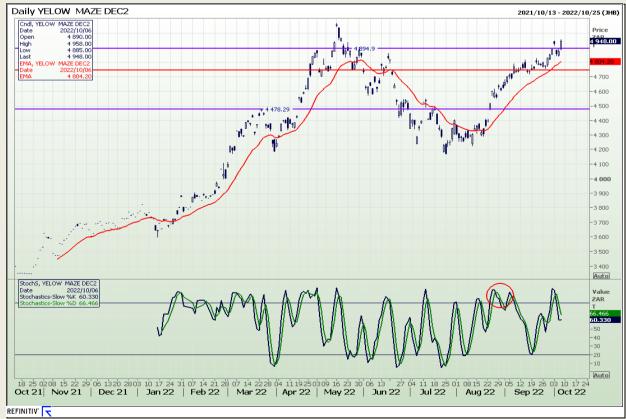

# **Technical Analysis**

South African Futures Exchange - Maize

Market Report : 07 October 2022

3rd Floor, AFGRI Building 12 Byls Bridge Boulevard Highveld Extension 73