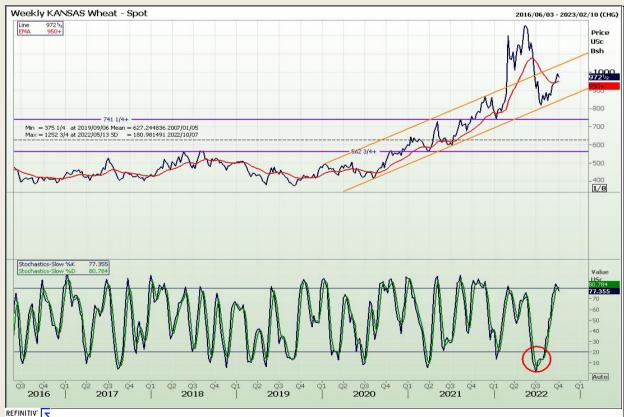

# **Technical Analysis**

Chicago Board of Trade and Kansas Board of Trade - Wheat

Market Report : 07 October 2022

3rd Floor, AFGRI Building 12 Byls Bridge Boulevard Highveld Extension 73