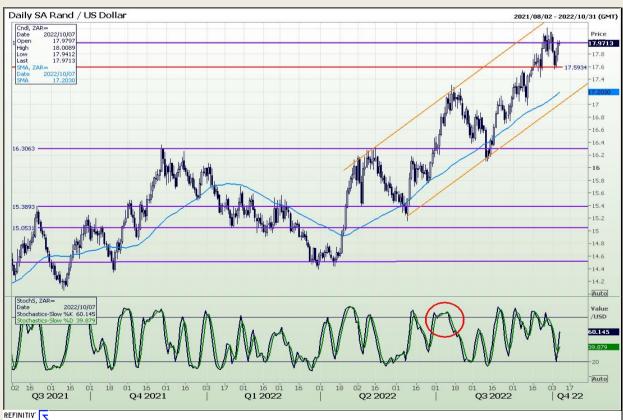

### Rand / US Dollar

Market Report : 07 October 2022

3rd Floor, AFGRI Building 12 Byls Bridge Boulevard Highveld Extension 73