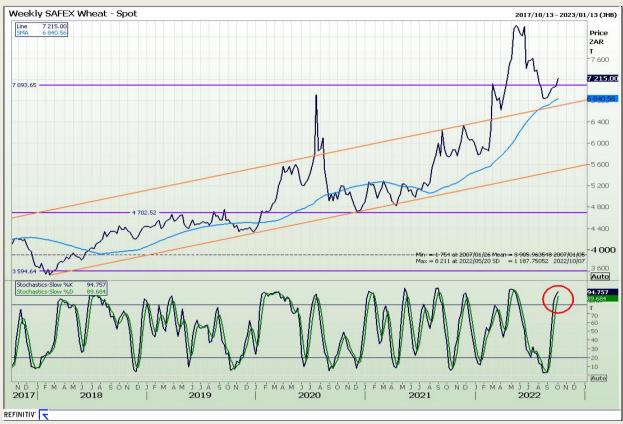

# **Technical Analysis**

South African Futures Exchange - Wheat

Market Report : 07 October 2022

3rd Floor, AFGRI Building 12 Byls Bridge Boulevard Highveld Extension 73