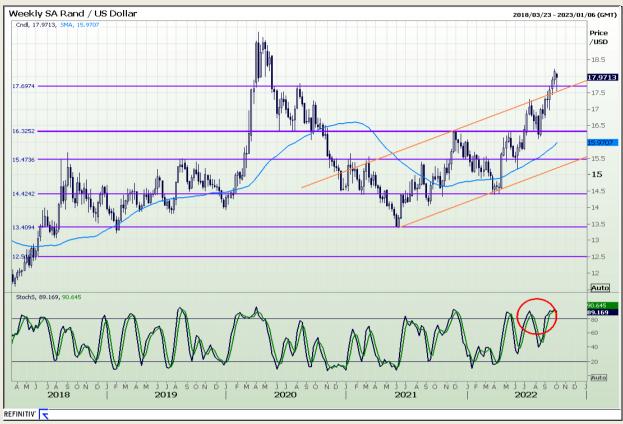

### Rand / US Dollar

Market Report : 07 October 2022

3rd Floor, AFGRI Building 12 Byls Bridge Boulevard Highveld Extension 73