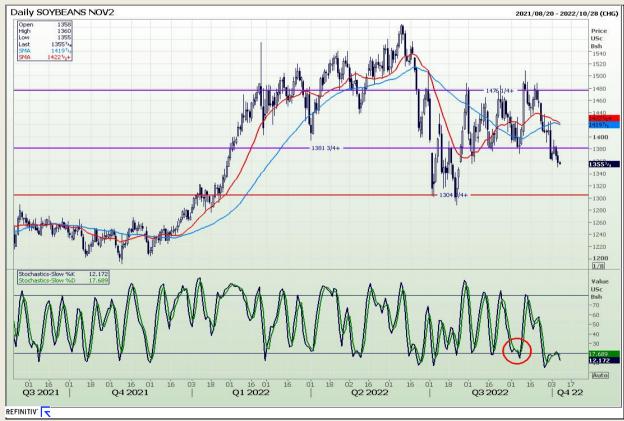

# **Technical Analysis**

Chicago Board of Trade - Soybeans

Market Report : 07 October 2022

3rd Floor, AFGRI Building 12 Byls Bridge Boulevard Highveld Extension 73