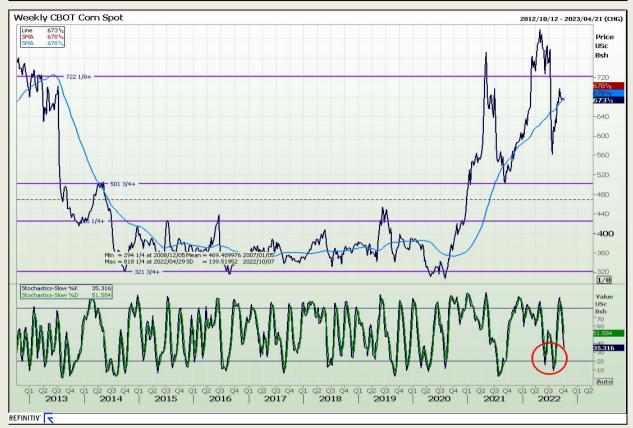

## **Technical Analysis**

Chicago Board of Trade - Corn

Market Report : 07 October 2022

3rd Floor, AFGRI Building 12 Byls Bridge Boulevard Highveld Extension 73