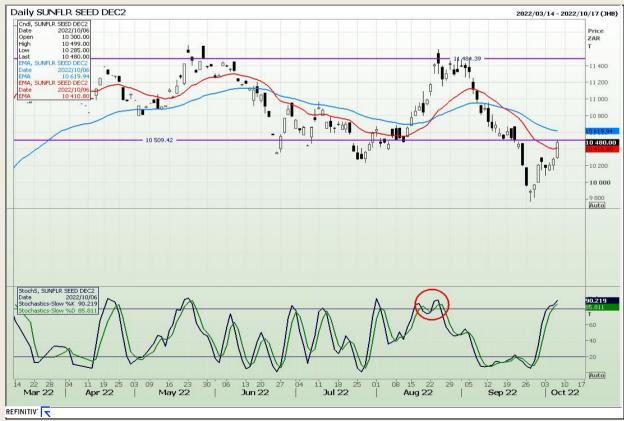

Technical Analysis**

South African Futures Exchange - Wheat







Market Report : 07 October 2022

3rd Floor, AFGRI Building 12 Byls Bridge Boulevard Highveld Extension 73

# **Technical Analysis**

Chicago Board of Trade and Kansas Board of Trade - Wheat







Market Report : 07 October 2022

3rd Floor, AFGRI Building 12 Byls Bridge Boulevard Highveld Extension 73

# **Technical Analysis**

Chicago Board of Trade - Soybeans







Market Report : 07 October 2022

3rd Floor, AFGRI Building 12 Byls Bridge Boulevard Highveld Extension 73

# **Technical Analysis**

South African Futures Exchange - Soybeans







Market Report : 07 October 2022

3rd Floor, AFGRI Building 12 Byls Bridge Boulevard Highveld Extension 73

# **Technical Analysis**

South African Futures Exchange - Sunflower