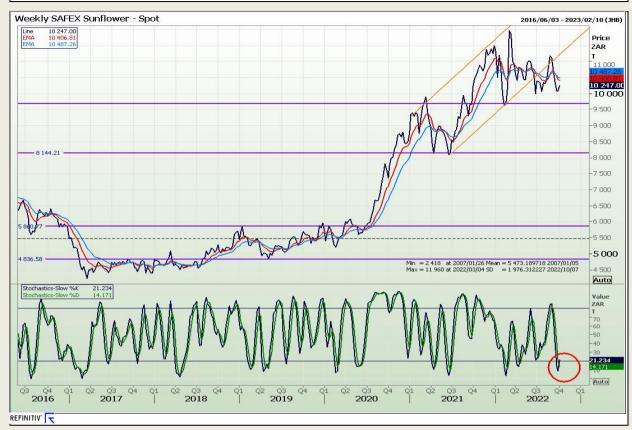

**Technical Analysis**

South African Futures Exchange - Wheat







Market Report : 07 October 2022

3rd Floor, AFGRI Building 12 Byls Bridge Boulevard Highveld Extension 73

# **Technical Analysis**

Chicago Board of Trade and Kansas Board of Trade - Wheat







Market Report : 07 October 2022

3rd Floor, AFGRI Building 12 Byls Bridge Boulevard Highveld Extension 73

# **Technical Analysis**

Chicago Board of Trade - Soybeans







Market Report : 07 October 2022

3rd Floor, AFGRI Building 12 Byls Bridge Boulevard Highveld Extension 73

# **Technical Analysis**

South African Futures Exchange - Soybeans







Market Report : 07 October 2022

3rd Floor, AFGRI Building 12 Byls Bridge Boulevard Highveld Extension 73

# **Technical Analysis**

South African Futures Exchange - Sunflower