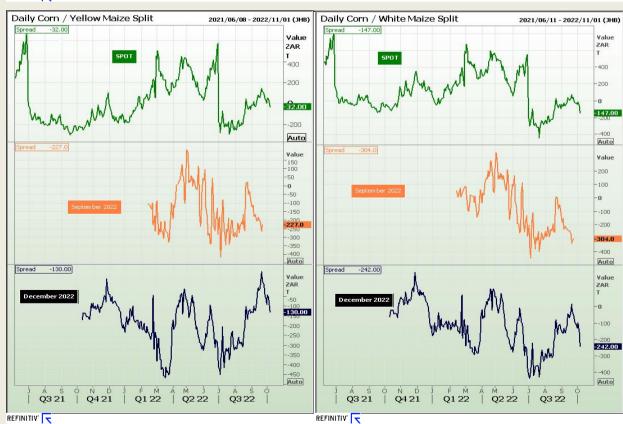

# **Technical Analysis**

**CBOT / SAFEX Spreads** 

Market Report : 07 October 2022

3rd Floor, AFGRI Building 12 Byls Bridge Boulevard Highveld Extension 73