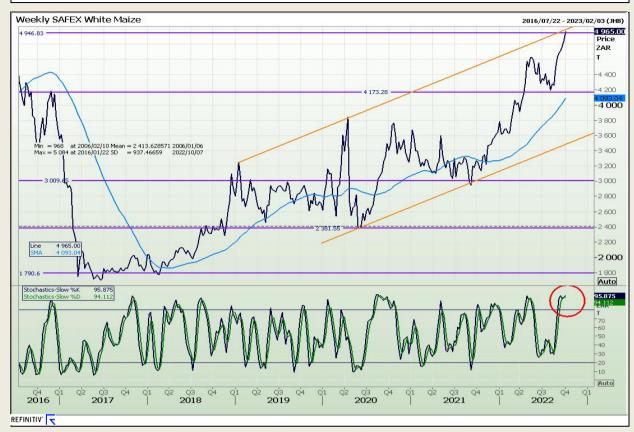

# **Technical Analysis**

South African Futures Exchange - Maize

Market Report : 07 October 2022

3rd Floor, AFGRI Building 12 Byls Bridge Boulevard Highveld Extension 73