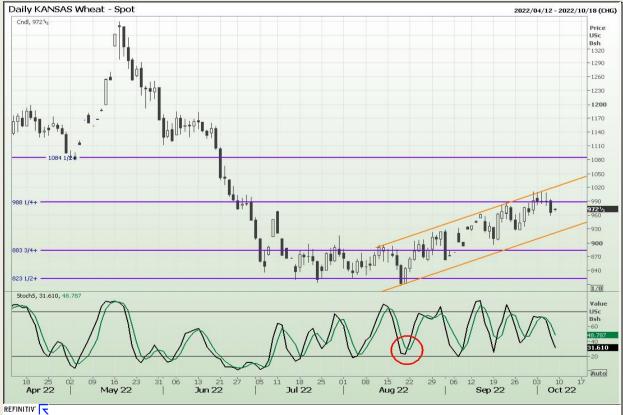

# **Technical Analysis**

Chicago Board of Trade and Kansas Board of Trade - Wheat

Market Report : 07 October 2022

3rd Floor, AFGRI Building 12 Byls Bridge Boulevard Highveld Extension 73