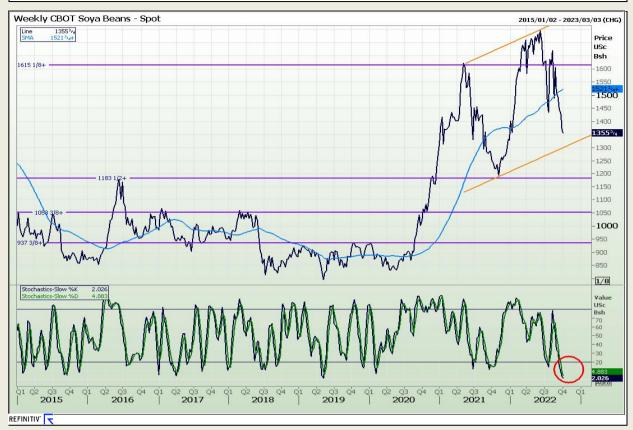

# **Technical Analysis**

Chicago Board of Trade - Soybeans

Market Report : 07 October 2022

3rd Floor, AFGRI Building 12 Byls Bridge Boulevard Highveld Extension 73