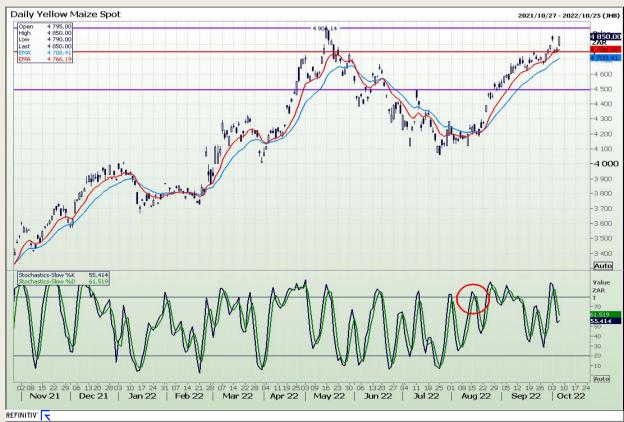

# **Technical Analysis**

South African Futures Exchange - Maize

Market Report : 07 October 2022

3rd Floor, AFGRI Building 12 Byls Bridge Boulevard Highveld Extension 73