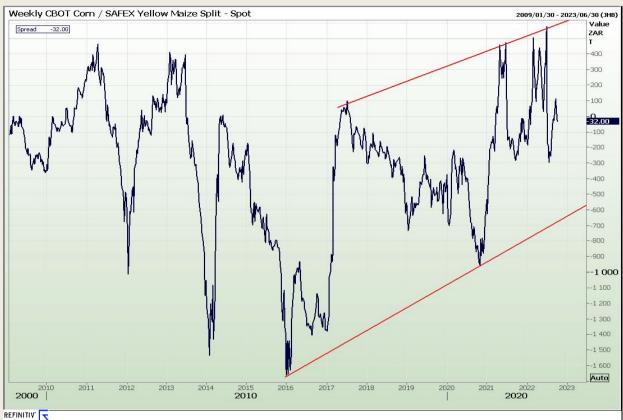

# **Technical Analysis**

**CBOT / SAFEX Spreads** 

Market Report : 07 October 2022

3rd Floor, AFGRI Building 12 Byls Bridge Boulevard Highveld Extension 73