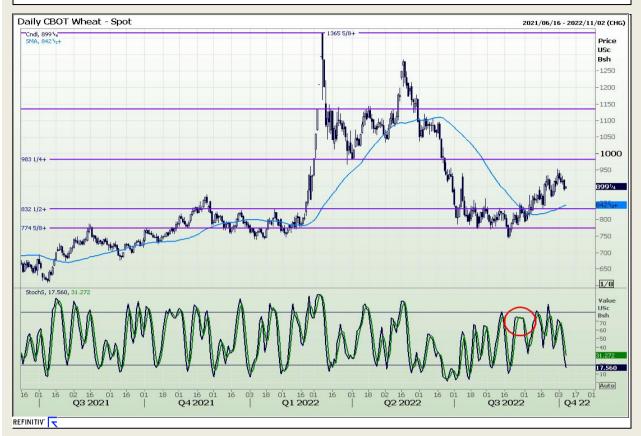

# **Technical Analysis**

Chicago Board of Trade and Kansas Board of Trade - Wheat

Market Report : 07 October 2022

3rd Floor, AFGRI Building 12 Byls Bridge Boulevard Highveld Extension 73