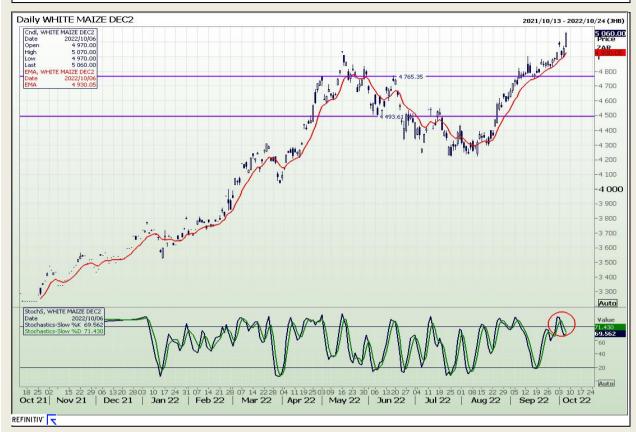

# **Technical Analysis**

South African Futures Exchange - Maize

Market Report : 07 October 2022

3rd Floor, AFGRI Building 12 Byls Bridge Boulevard Highveld Extension 73