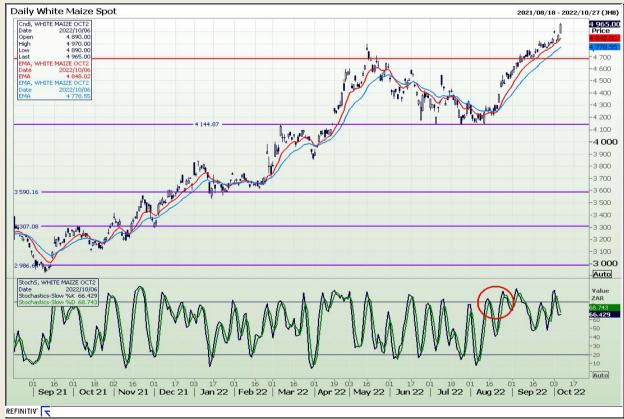

# **Technical Analysis**

South African Futures Exchange - Maize

Market Report : 07 October 2022

3rd Floor, AFGRI Building 12 Byls Bridge Boulevard Highveld Extension 73