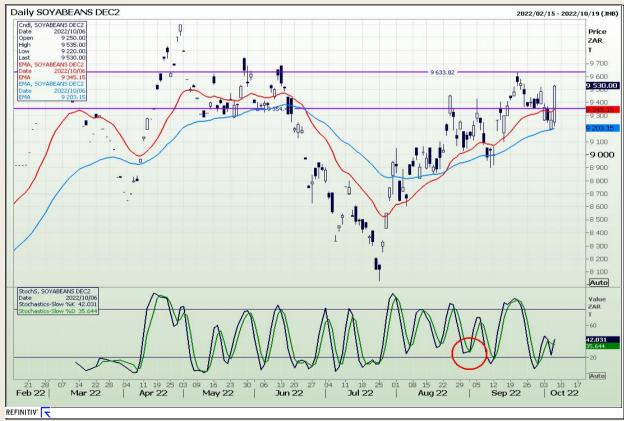

# **Technical Analysis**

South African Futures Exchange - Soybeans

Market Report : 07 October 2022

3rd Floor, AFGRI Building 12 Byls Bridge Boulevard Highveld Extension 73