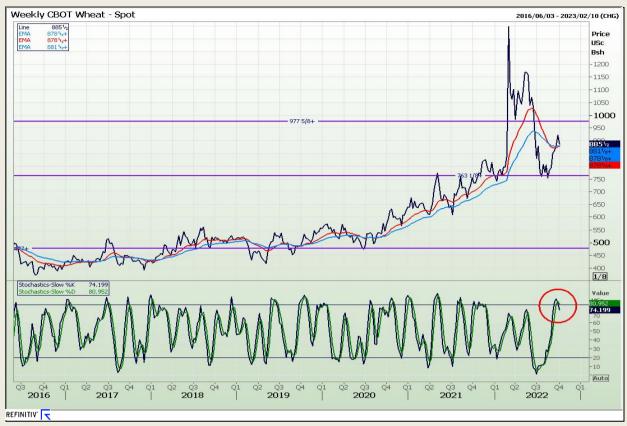

# **Technical Analysis**

Chicago Board of Trade and Kansas Board of Trade - Wheat

Market Report : 07 October 2022

3rd Floor, AFGRI Building 12 Byls Bridge Boulevard Highveld Extension 73