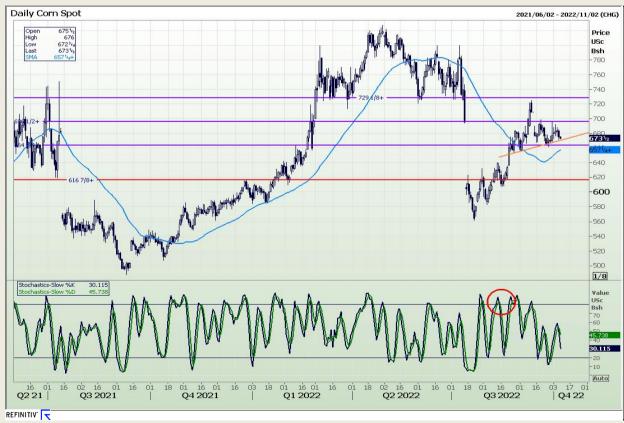

## **Technical Analysis**

Chicago Board of Trade - Corn

Market Report : 07 October 2022

3rd Floor, AFGRI Building 12 Byls Bridge Boulevard Highveld Extension 73