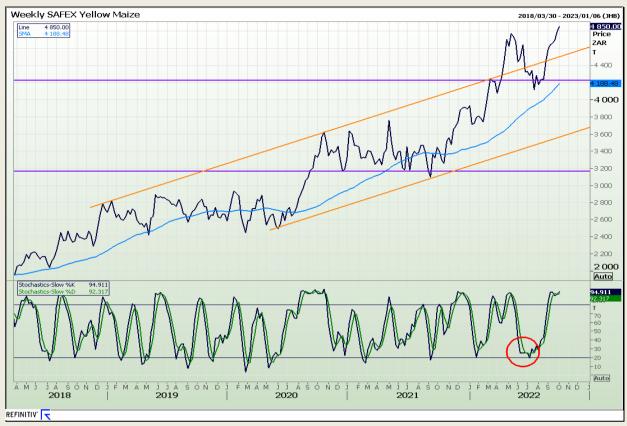

# **Technical Analysis**

South African Futures Exchange - Maize

Market Report : 07 October 2022

3rd Floor, AFGRI Building 12 Byls Bridge Boulevard Highveld Extension 73